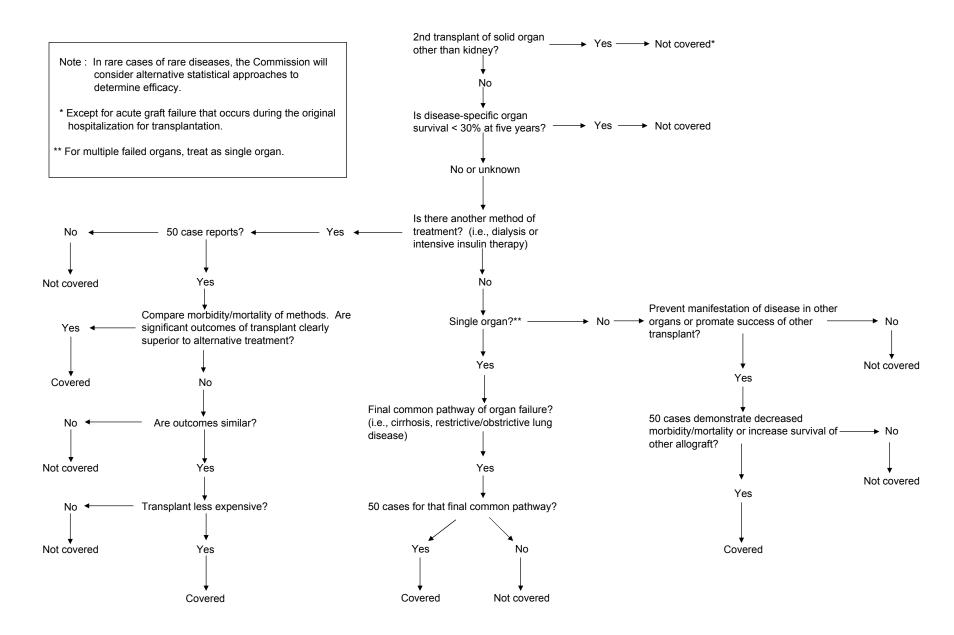

At the direction of HB 3624 (2003), the Commission has established a process to ensure that only those new technologies proven to be clinically effective through evidence-based reviews will be placed on the Prioritized List for funding. In addition, a service's cost-effectiveness will be considered when other effective treatments are already available. The Commission is now beginning to use this same criteria in examining services already included on the Prioritized List. If evidence-based research and cost-effectiveness analyses do not warrant a service's continued placement on the List, it will be removed in favor of services that meet these higher standards.