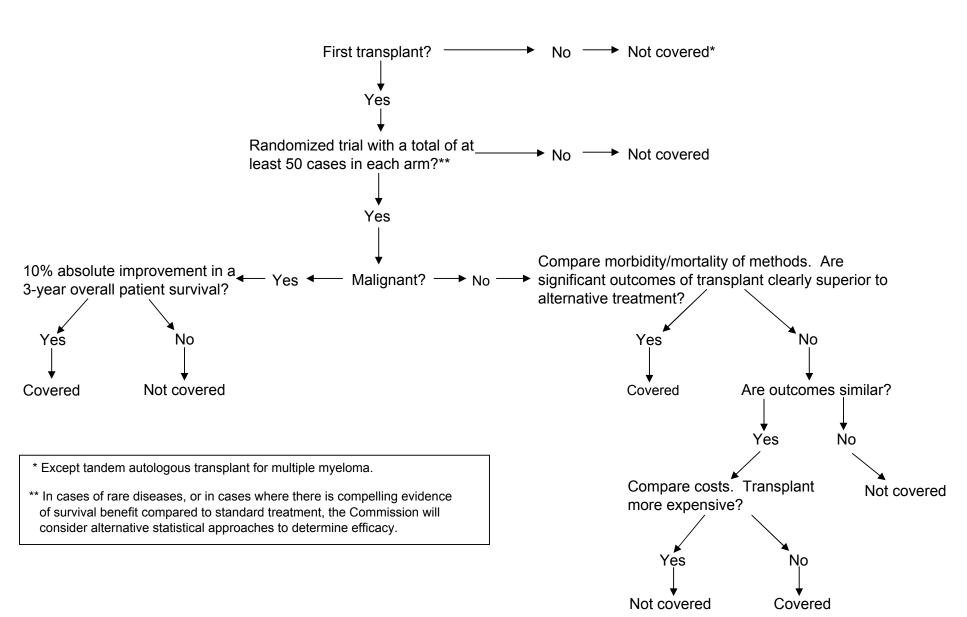

At the direction of HB 3624 (2003), the Commission has established a process to ensure that only those new technologies proven to be clinically effective through evidence-based reviews will be placed on the Prioritized List for funding. In addition, a service's cost-effectiveness will be considered when other effective treatments are already available. The Commission is now beginning to use this same criteria in examining services already included on the Prioritized List. If evidence-based research and cost-effectiveness analyses do not warrant a service's continued placement on the List, it will be removed in favor of services that meet these higher standards.