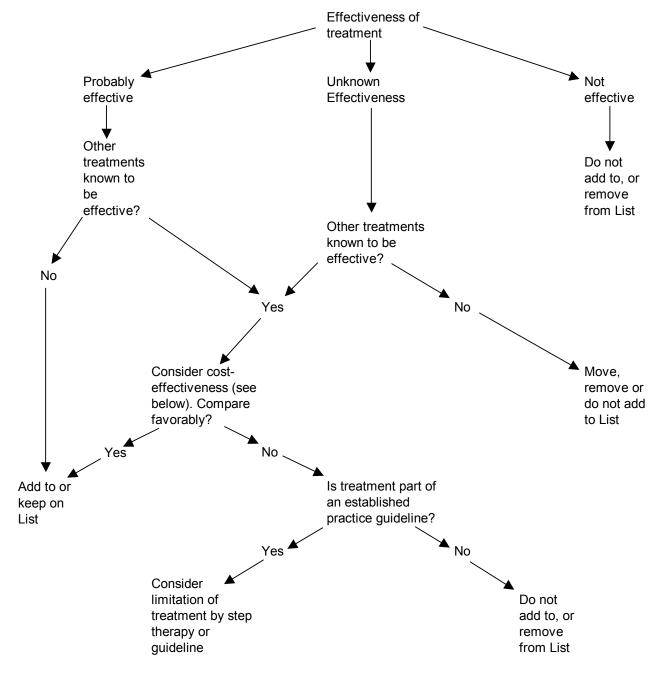

At the direction of HB 3624 (2003), the Commission has established a process to ensure that only those new technologies proven to be clinically effective through evidence-based reviews will be placed on the Prioritized List for funding. In addition, a service's cost-effectiveness will be considered when other effective treatments are already available. The Commission is now beginning to use this same criteria in examining services already included on the Prioritized List. If evidence-based research and cost-effectiveness analyses do not warrant a service's continued placement on the List, it will be removed in favor of services that meet these higher standards.