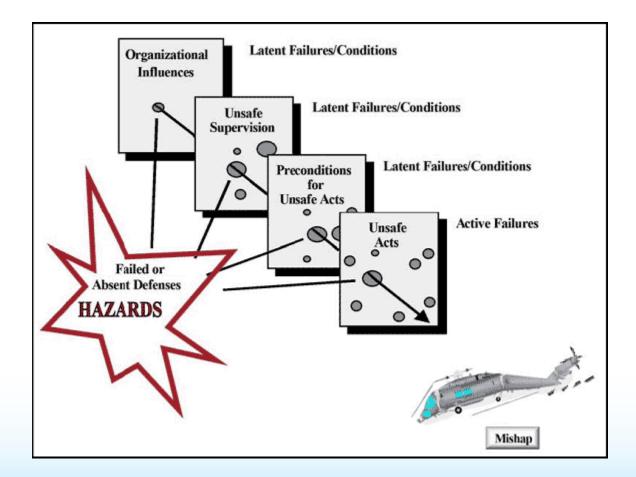

### ENDORSEMENTS HIGH PERFORMANCE COMPLEX TAILWHEEL





**GL2** – Pilot Training FAQs

## ADD'L RATINGS AND CERTIFICATIONS

## Instrument Multi-Engine Seaplane





© Rainier Flight Service, LLC 2012

**GL2** – Pilot Training FAQs

## ADD'L RATINGS AND CERTIFICATIONS

#### CATEGORY – CLASS -TYPE

- AIRPLANE
  - SINGLE-ENGINE LAND
    - C162, C172, PA28
  - MULTI-ENGINE LAND
    - PA44, BE76
  - SINGLE-ENGINE SEA
  - Multi Engine Sea
- ROTORCRAFT
  - HELICOPTER
  - GYROPLANE

- GLIDER
- LIGHTER-THAN-AIR
- Powered-Lift
- Additional Certificates
- COMMERCIAL
- CFI
- ATP

## **HUMAN FACTORS TRAINING**

TASK MANAGEMENT AUTOMATION MANAGEMENT AERONAUTICAL DECISION MAKING SITUATIONAL AWARENESS CONTROLLED FLIGHT INTO TERRAIN PILOT IN COMMAND RESPONSIBILITY COMMUNICATION

## **RISK MANAGEMENT**



#### SINGLE-PILOT RESOURCE MANAGEMENT



## Applying SRM to Maneuvers and Procedures THE 5 P'S

THE PLAN THE PLANE THE PILOT THE PASSENGERS THE PROGRAMMING

**GL3** – Intro to Human Factors

## **AVIATION PHYSIOLOGY**

# IMSAFE

ILLNESS MEDICATION STRESS ALCOHOL FATIGUE EMOTION