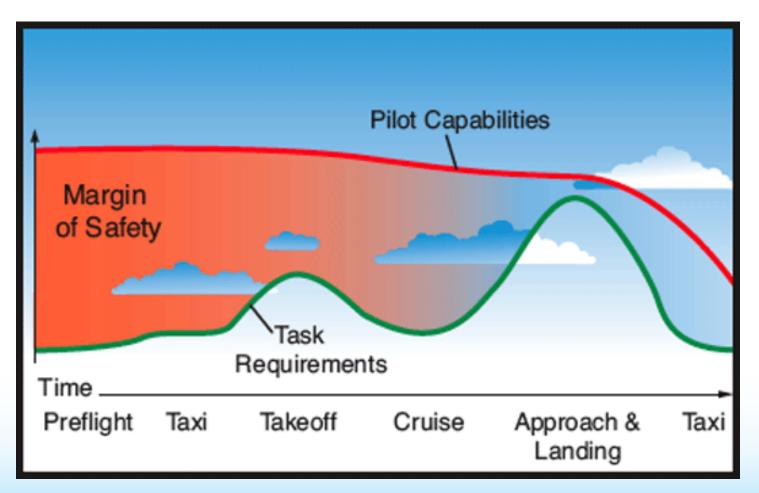

EX TAILWHEEL





**GL2** – Pilot Training FAQs

## ADD'L RATINGS AND CERTIFICATIONS

## Instrument Multi-Engine Seaplane





© Rainier Flight Service, LLC 2012

**GL2** – Pilot Training FAQs

## ADD'L RATINGS AND CERTIFICATIONS

#### CATEGORY – CLASS -TYPE

- AIRPLANE
  - SINGLE-ENGINE LAND
    - C162, C172, PA28
  - MULTI-ENGINE LAND
    - PA44, BE76
  - SINGLE-ENGINE SEA
  - Multi Engine Sea
- ROTORCRAFT
  - HELICOPTER
  - GYROPLANE

- GLIDER
- LIGHTER-THAN-AIR
- Powered-Lift
- Additional Certificates
- COMMERCIAL
- CFI
- ATP

## **HUMAN FACTORS TRAINING**

TASK MANAGEMENT AUTOMATION MANAGEMENT AERONAUTICAL DECISION MAKING SITUATIONAL AWARENESS CONTROLLED FLIGHT INTO TERRAIN PILOT IN COMMAND RESPONSIBILITY COMMUNICATION

## **RISK MANAGEMENT**



#### SINGLE-PILOT RESOURCE MANAGEMENT



## Applying SRM to Maneuvers and Procedures THE 5 P'S

THE PLAN THE PLANE THE PILOT THE PASSENGERS THE PROGRAMMING

**GL3** – Intro to Human Factors

## **AVIATION PHYSIOLOGY**

# IMSAFE

ILLNESS MEDICATION STRESS ALCOHOL FATIGUE EMOTION