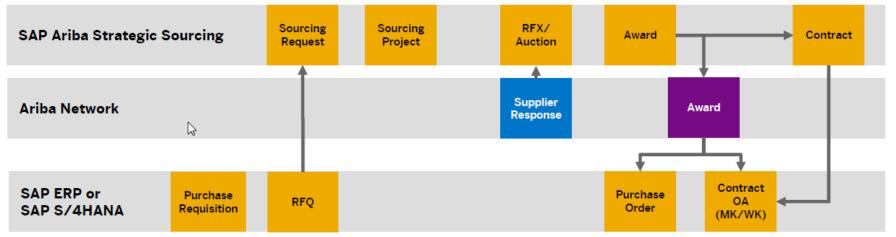

# ARIBA INTEGRATION

#### SAP ARIBA STRATEGIC SOURCING

- Buyer activity
- Supplier activity
- SAP Ariba activity (automated or manual)
- Existing standard integration scenarios

General flow is left to right. Arrows illustrate the key integration touch points between solutions. Integration flows inside a solution are not considered. Vertical gray topics have integration to many areas; arrows are not shown for brevity.