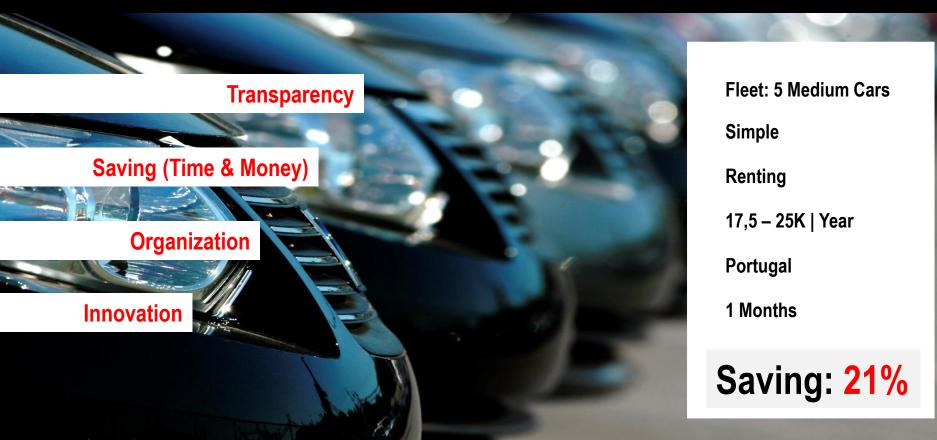

50 – 60K | Year

Madeira

1 Week

| Equipment           |               |
|---------------------|---------------|
| Simple              | New Markets   |
| Product             | New Suppliers |
| 35 – 45K            |               |
| Amsterdam   Holland | Savings       |
| 1 Month             | Innovation    |
|                     |               |
| Saving: 16%         |               |
| •                   |               |