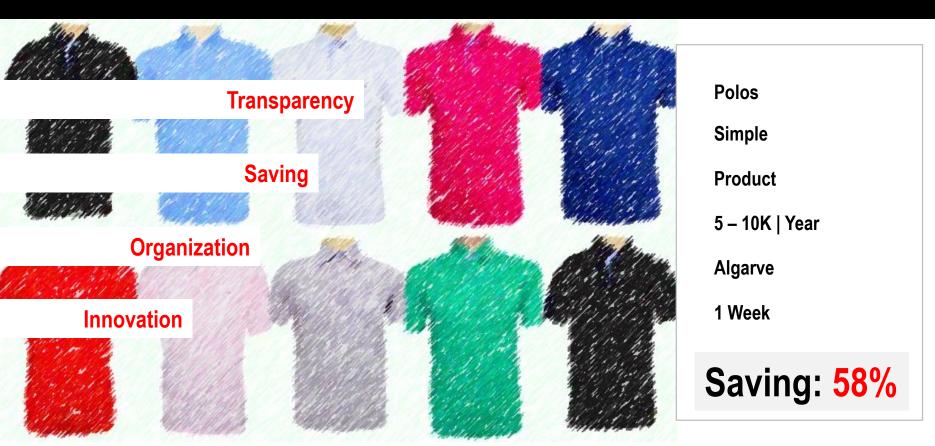

50 – 60K | Year

Madeira

1 Week

| Equipment           |               |
|---------------------|---------------|
| Simple              | New Markets   |
| Product             | New Suppliers |
| 35 – 45K            |               |
| Amsterdam   Holland | Savings       |
| 1 Month             | Innovation    |
|                     |               |
| Saving: 16%         |               |
| •                   |               |