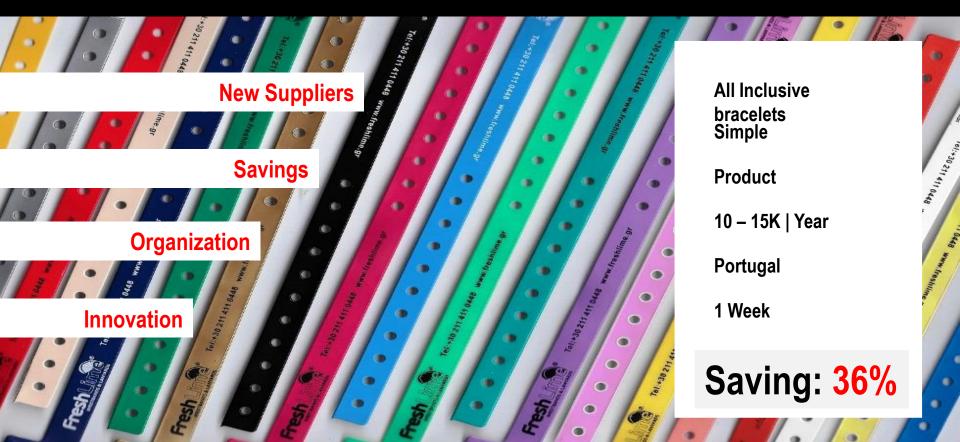

50 – 60K | Year

Madeira

1 Week

| Equipment           |               |
|---------------------|---------------|
| Simple              | New Markets   |
| Product             | New Suppliers |
| 35 – 45K            |               |
| Amsterdam   Holland | Savings       |
| 1 Month             | Innovation    |
|                     |               |
| Saving: 16%         |               |
| •                   |               |