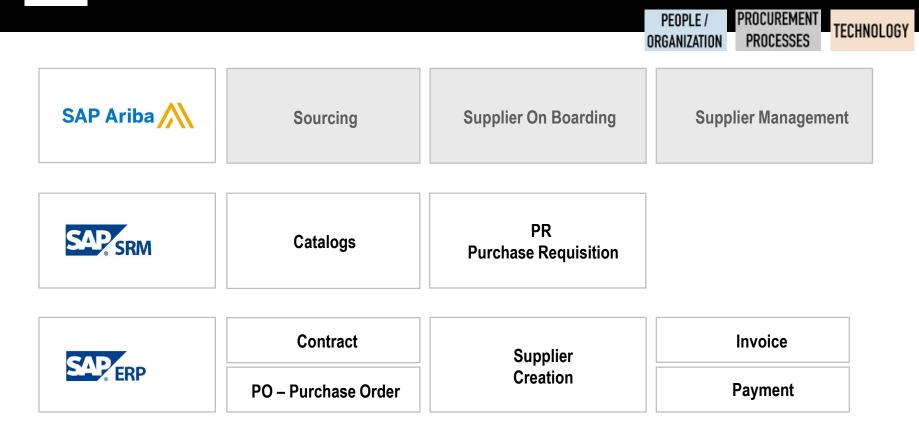

### **ARIBA Functional Solution MAP**

# ARIBA INTEGRATION

#### SAP ARIBA STRATEGIC SOURCING

- Buyer activity
- Supplier activity
- SAP Ariba activity (automated or manual)
- Existing standard integration scenarios

General flow is left to right. Arrows illustrate the key integration touch points between solutions. Integration flows inside a solution are not considered. Vertical gray topics have integration to many areas; arrows are not shown for brevity.