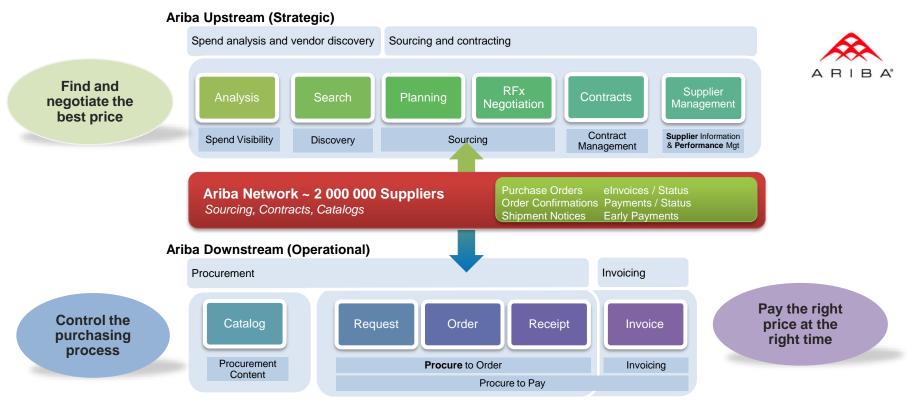

eira Alves** Global Business Services Senior Manager IBM Portugal



# WHAT IS ARIBA

- Ariba is a SAP company, headquartered in Sunnyvale, California. It was founded as a niche procurement solution provider in 1996, and acquired by SAP in 2012.
- SAP positions Ariba as its lead cloud-delivered solution for procurement and sourcing. Ariba use Java EE-architected, and since 2013 suite version 13s is delivered exclusively as multitenant SaaS (cloud-based applications).
- In addition to the strategic sourcing suite, Ariba offers procure-to-pay solutions and the largest supplier network (2 million suppliers) with Ariba Network, that allows to discover, connect, and collaborate with a global network of customers, suppliers, banks, and other partners.





### **ARIBA Functional Solution MAP**



# ARIBA INTEGRATION

#### SAP ARIBA STRATEGIC SOURCING



- Buyer activity
- Supplier activity
- SAP Ariba activity (automated or manual)
- Existing standard integration scenarios

General flow is left to right. Arrows illustrate the key integration touch points between solutions. Integration flows inside a solution are not considered. Vertical gray topics have integration to many areas; arrows are not shown for brevity.

# ARIBA PROJECT APPROACH



Some factors to consider in an Ariba implementation:



SAP Roadmap integration improvements to leverage standard Add-On and to avoid interface developing / mappings.



Method adoption is key, initial Ariba training overview is recommended before configuration workshops.



- **Target operating model or conceptual design is needed before sta