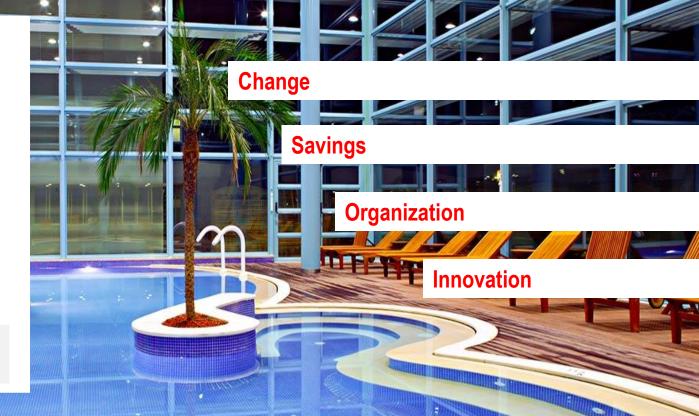

### **SERVICE TO PROVIDE**

Swimming Pool Outsourcing Complex

Service

100 – 150K | Year

Algarve

1 Months

Saving: 4,8%

-