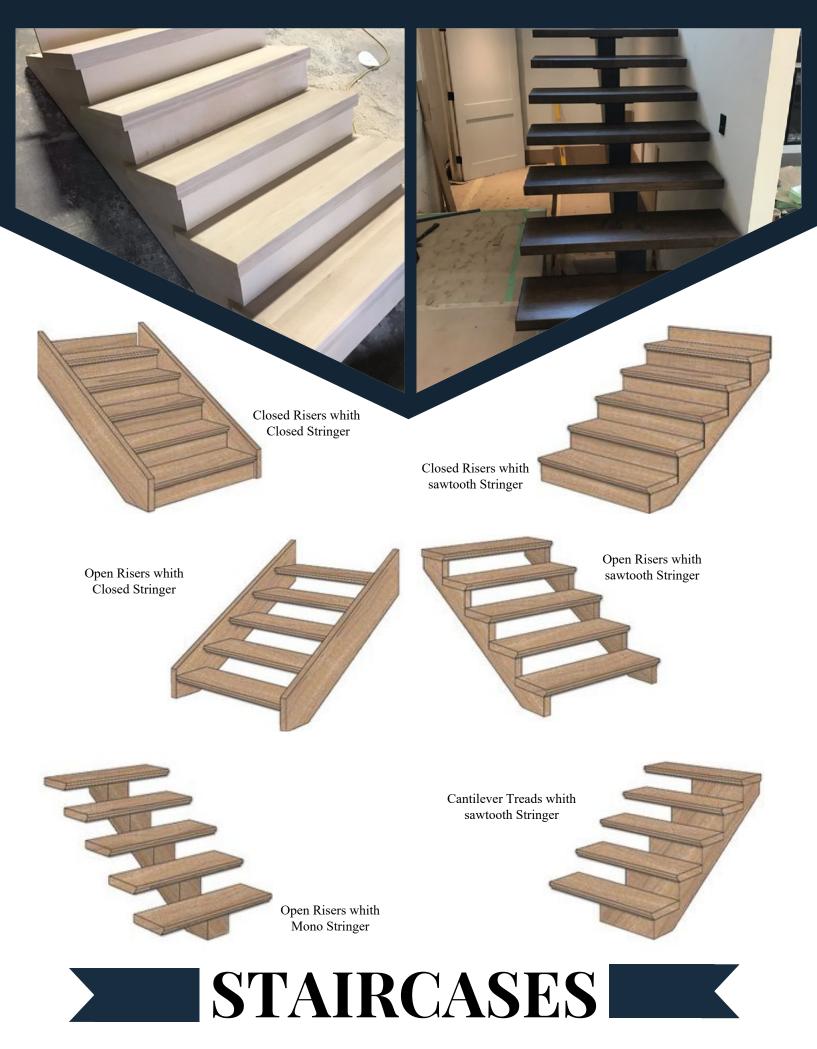

home a beautiful metal/wooden staircase would do the trick. Our team is knowledgeable when it comes to the principle involved in stair building, including railings, its layout, and construction. LDT Railings & fencing can satisfy a variety of style choices from traditional to contemporary. We welcome your involvement and ideas to help in the creation of your staircase; from the selection of woods and spindles to handrails and more. Our company uses the finest wood available in all the GTA. We understand the need of our homeowners and clients, no matter where they stand. From providing them with best-in-quality materials from modern selections to professional installation, while offering the best competitive prices, LDT is there every step of the way.