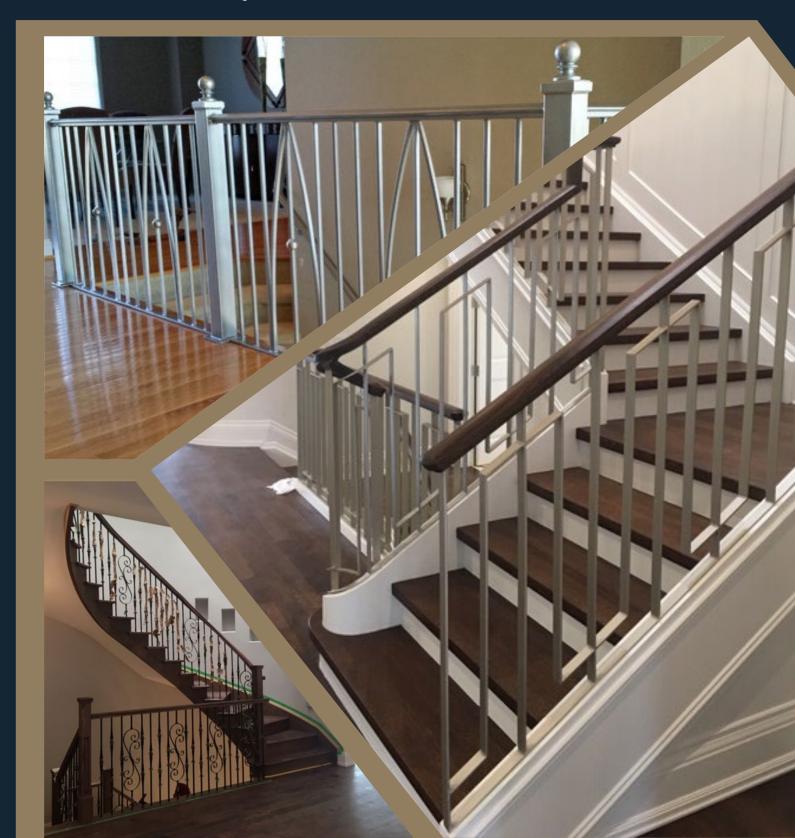

home a beautiful metal/wooden staircase would do the trick. Our team is knowledgeable when it comes to the principle involved in stair building, including railings, its layout, and construction. LDT Railings & fencing can satisfy a variety of style choices from traditional to contemporary. We welcome your involvement and ideas to help in the creation of your staircase; from the selection of woods and spindles to handrails and more. Our company uses the finest wood available in all the GTA. We understand the need of our homeowners and clients, no matter where they stand. From providing them with best-in-quality materials from modern selections to professional installation, while offering the best competitive prices, LDT is there every step of the way.