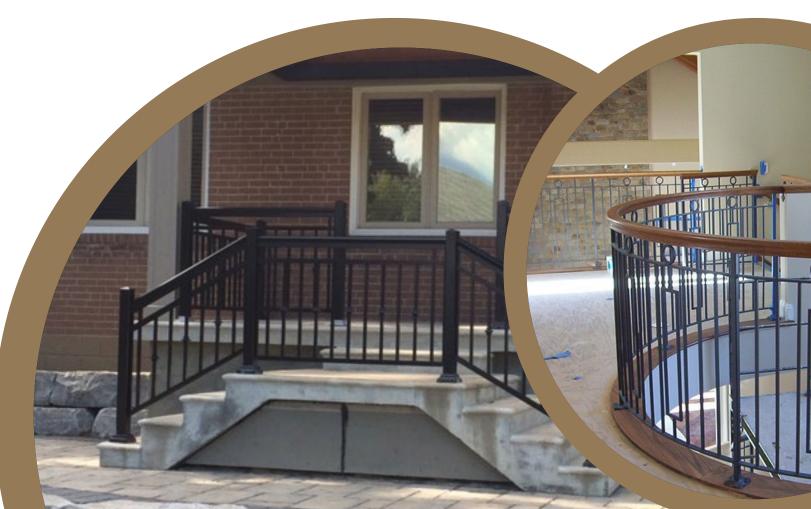

LDT Railings & Fencing uses the finest aluminum available in the GTA to ensure you will be happy with the installation with no worries of maintenance or rust. Aside from our beautiful and traditional designs our company takes pride in its ability to make custom designs, from the colors to the style, to satisfy our customers need and wants and make your vision a reality, all while meeting the Ontario building code. Our beautiful iron fences, gates, and railings are completely custom-made in our shop, personalized to your specific building needs. We can design, fabricate and install a brand-new fences, gates or railings designed to match the to the style of your existing railings or we can create a unique, smooth and sophisticated look and feel of wrought iron to be featured