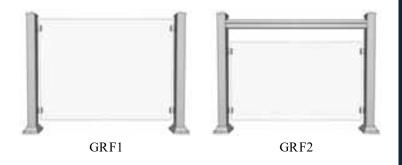

# RAILINGS

**CLASS AVAILABLE IN:**CLEAR, SMOKED GREY, BRONZE, FROSTED.

### **GLASS RAILINGS**