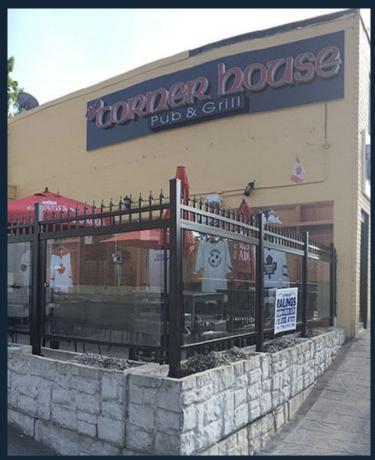

# TOP RAILS



Victoria top Square top Regal top Standard top

# PICKETS POSTS 3," 1" 3," 1" BLACK & PEWTER 1" 3,4 3" x 3" 2" x 2" 1 " x 1 "





**COLUMNS** 





# RAILINGS













**CLASS AVAILABLE IN:**CLEAR, SMOKED GREY, BRONZE, FROSTED.

### **GLASS RAILINGS**



# D2 D3 D5 D4 D8 D9

#### AVAILABLE IN 18" OR 24" HEIGHT

### **DECOR RAILINGS**

### PLATINUM SERIES







white (W)
black (B)
cashmere (CH)
clay (C)
sandalwood (S)

commercial brown (CB)

Actual Colours May Vary Slightly. All colours are available for each product unless specified with the appropriate colour code.



Matching Gates Available for F1 to F8. Available in  $^3\!/_{\!\!4}$  " or 1" pickets.

# FENCES



Available in  $\sqrt[3]{4}$  or 1" pickets. Gates can be made with pyramid top or straight top.













### COMMERCIAL



### PREMIUM QUALITY CUSTOM DESIGNED RAILINGS & STAIRCASES



# RAILINGS & FENCES