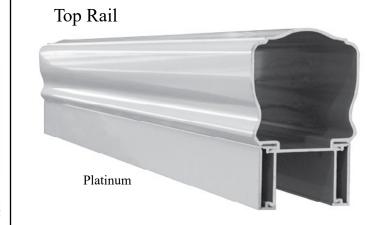

## TOP RAILS

Victoria top Square top Regal top Standard top

### PLATINUM SERIES

white (W)
black (B)
cashmere (CH)
clay (C)
sandalwood (S)

commercial brown (CB)

Actual Colours May Vary Slightly. All colours are available for each product unless specified with the appropriate colour code.