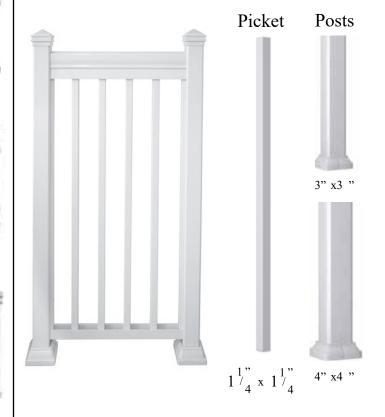

# PICKETS POSTS 3," 1" 3," 1" BLACK & PEWTER 1" 3,4 3" x 3" 2" x 2" 1 " x 1 "

**COLUMNS** 

# FENCES

Available in  $\sqrt[3]{4}$  or 1" pickets. Gates can be made with pyramid top or straight top.