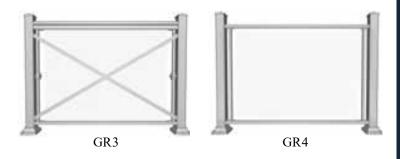

# RAILINGS

**CLASS AVAILABLE IN:**CLEAR, SMOKED GREY, BRONZE, FROSTED.

### **GLASS RAILINGS**