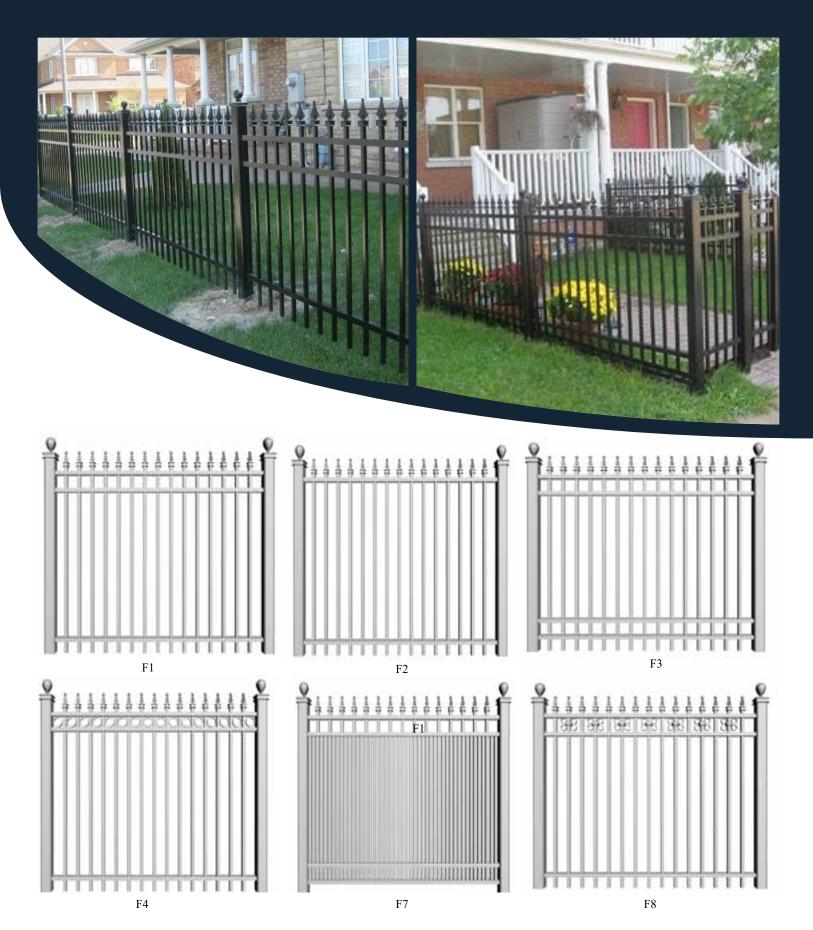

# FENCES

Available in  $\sqrt[3]{4}$  or 1" pickets. Gates can be made with pyramid top or straight top.

Matching Gates Available for F1 to F8. Available in  $^3\!/_{\!\!4}$  " or 1" pickets.