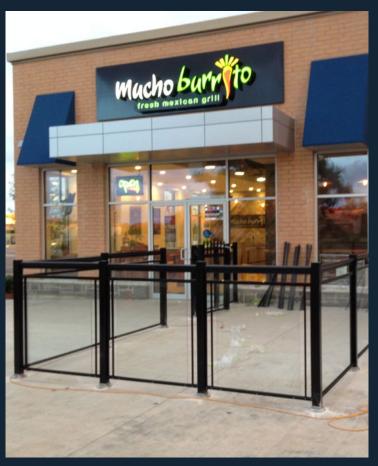

P RAILS



Victoria top Square top Regal top Standard top

# PICKETS POSTS 3," 1" 3," 1" BLACK & PEWTER 1" 3,4 3" x 3" 2" x 2" 1 " x 1 "





**COLUMNS** 





# RAILINGS













**CLASS AVAILABLE IN:**CLEAR, SMOKED GREY, BRONZE, FROSTED.

### **GLASS RAILINGS**



# D2 D3 D5 D4 D8 D9

#### AVAILABLE IN 18" OR 24" HEIGHT

### **DECOR RAILINGS**

### PLATINUM SERIES







white (W)
black (B)
cashmere (CH)
clay (C)
sandalwood (S)

commercial brown (CB)

Actual Colours May Vary Slightly. All colours are available for each product unless specified with the appropriate colour code.



Matching Gates Available for F1 to F8. Available in  $^3\!/_{\!\!4}$  " or 1" pickets.

# FENCES



Available in  $\sqrt[3]{4}$  or 1" pickets. Gates can be made with pyramid top or straight top.













### COMMERCIAL



### PREMIUM QUALITY CUSTOM DESIGNED RAILINGS & STAIRCASES



# RAILINGS & FENCES