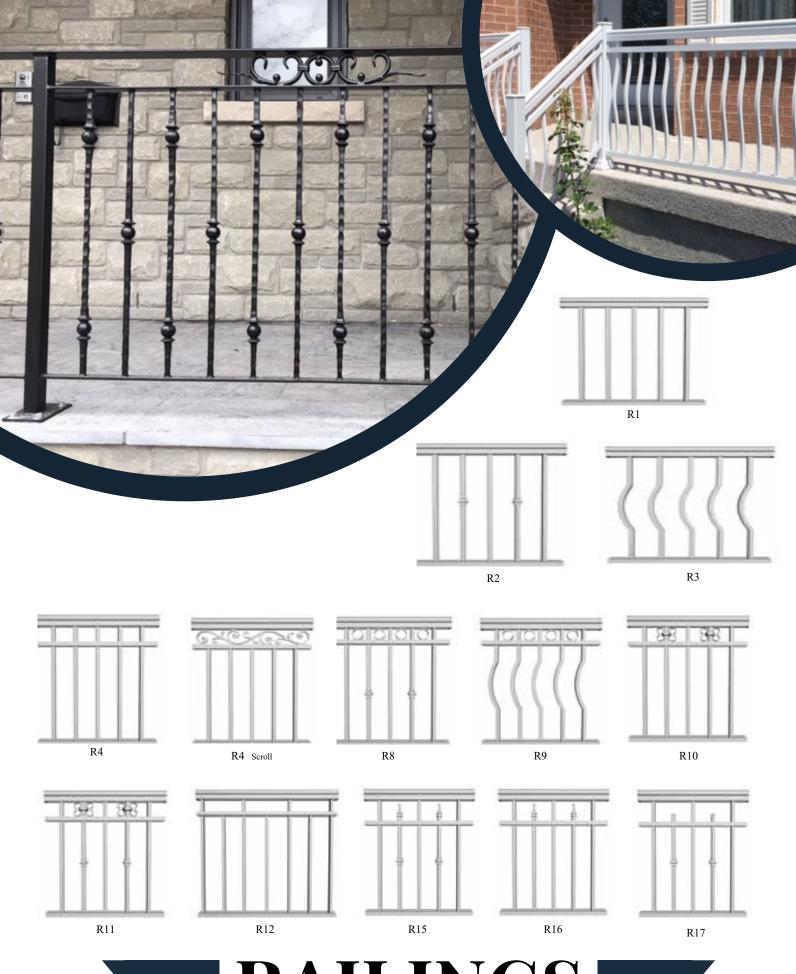

in-quality materials from modern selections to professional installation, while offering the best competitive prices, LDT is there every step of the way.

### ABOUT US

### OUR BEAUTIFUL LINE UP OF PRODUCTS ARE IDEAL FOR:

- Residential
- Renovation/Restoration
- Pool enclosures/Decks
- · Low Rise/Buildings
- Property Fences
- Cottages

- Boat Houses
- Retaining Walls
- Restaurants
- Commercial Establishments
- Deck/Patio Enclosures





### **COLOUR PALETTE**

Actual Colours May Vary Slightly. All colours are available for each product unless specified with the appropriate colour code.



### **COLOUR PALETTE AND ACCESSORIES**

## TOP RAILS



Victoria top Square top Regal top Standard top

# PICKETS POSTS 3," 1" 3," 1" BLACK & PEWTER 1" 3,4 3" x 3" 2" x 2" 1 " x 1 "





**COLUMNS** 





# RAILINGS













**CLASS AVAILABLE IN:**CLEAR, SMOKED GREY, BRONZE, FROSTED.

### **GLASS RAILINGS**



# D2 D3 D5 D4 D8 D9

#### AVAILABLE IN 18" OR 24" HEIGHT

### **DECOR RAILINGS**

### PLATINUM SERIES







white (W)
black (B)
cashmere (CH)
clay (C)
sandalwood (S)

commercial brown (CB)

Actual Colours May Vary Slightly. All colours are available for each product unless specified with the appropriate colour code.



Matching Gates Available for F1 to F8. Available in  $^3\!/_{\!\!4}$  " or 1" pickets.

# FENCES



Available in  $\sqrt[3]{4}$  or 1" pickets. Gates can be made with pyramid top or straight top.













### COMMERCIAL



### PREMIUM QUALITY CUSTOM DESIGNED RAILINGS & STAIRCASES



# RAILINGS & FENCES