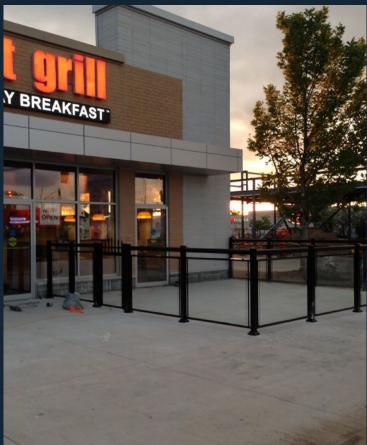

TOP RAILS



Victoria top Square top Regal top Standard top

# PICKETS POSTS 3," 1" 3," 1" BLACK & PEWTER 1" 3,4 3" x 3" 2" x 2" 1 " x 1 "





**COLUMNS** 





# RAILINGS













**CLASS AVAILABLE IN:**CLEAR, SMOKED GREY, BRONZE, FROSTED.

### **GLASS RAILINGS**



# D2 D3 D5 D4 D8 D9

#### AVAILABLE IN 18" OR 24" HEIGHT

### **DECOR RAILINGS**

### PLATINUM SERIES







white (W)
black (B)
cashmere (CH)
clay (C)
sandalwood (S)

commercial brown (CB)

Actual Colours May Vary Slightly. All colours are available for each product unless specified with the appropriate colour code.



Matching Gates Available for F1 to F8. Available in  $^3\!/_{\!\!4}$  " or 1" pickets.

# FENCES



Available in  $\sqrt[3]{4}$  or 1" pickets. Gates can be made with pyramid top or straight top.













### COMMERCIAL



### PREMIUM QUALITY CUSTOM DESIGNED RAILINGS & STAIRCASES



# RAILINGS & FENCES