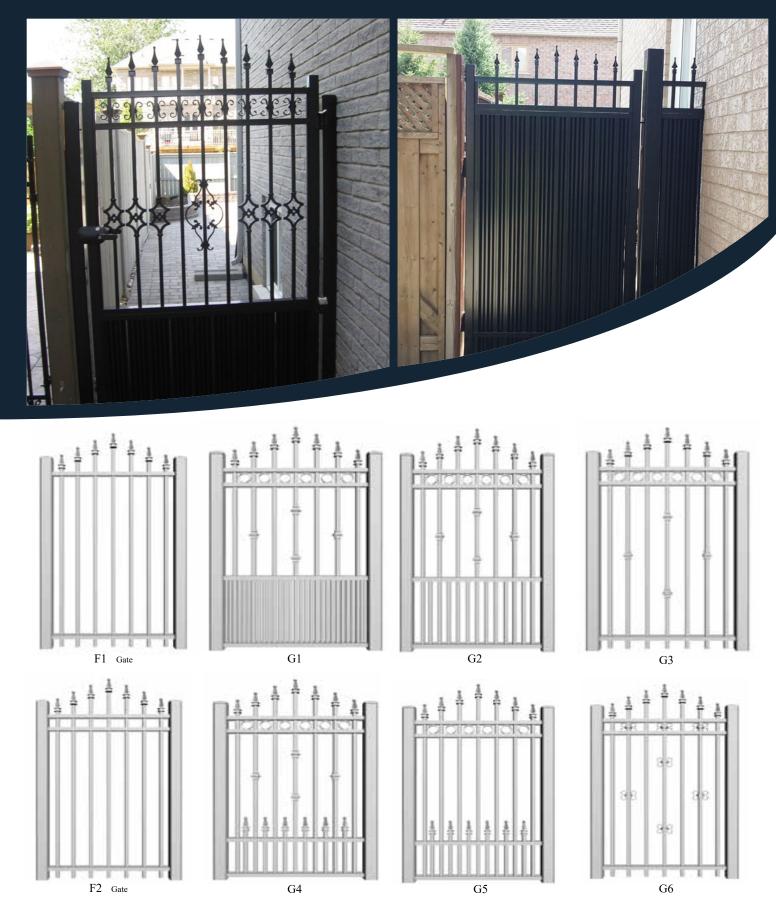

Matching Gates Available for F1 to F8. Available in  $^3\!/_{\!\!4}$  " or 1" pickets.

# FENCES

Available in  $\sqrt[3]{4}$  or 1" pickets. Gates can be made with pyramid top or straight top.