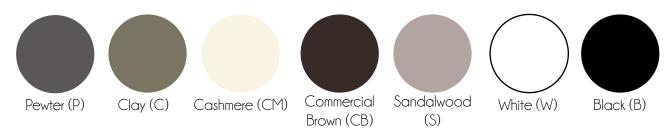

### **COLOUR PALETTE**

Actual Colours May Vary Slightly. All colours are available for each product unless specified with the appropriate colour code.

### PLATINUM SERIES

white (W)
black (B)
cashmere (CH)
clay (C)
sandalwood (S)

commercial brown (CB)

Actual Colours May Vary Slightly. All colours are available for each product unless specified with the appropriate colour code.