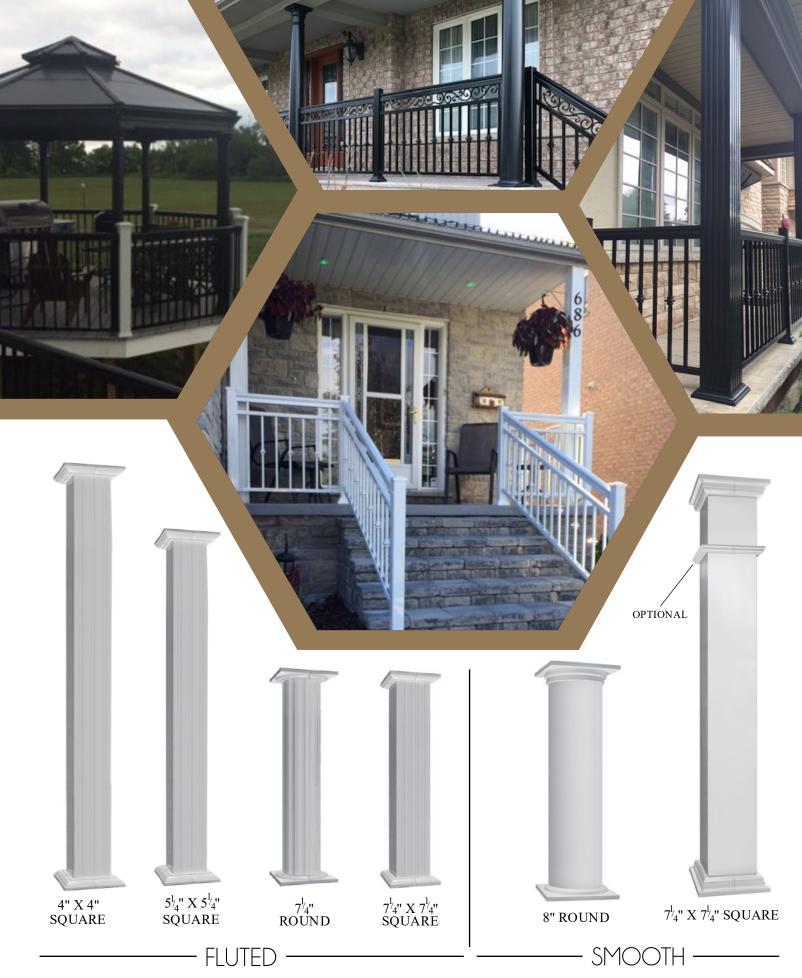

# PICKETS POSTS 3," 1" 3," 1" BLACK & PEWTER 1" 3,4 3" x 3" 2" x 2" 1 " x 1 "

**COLUMNS** 