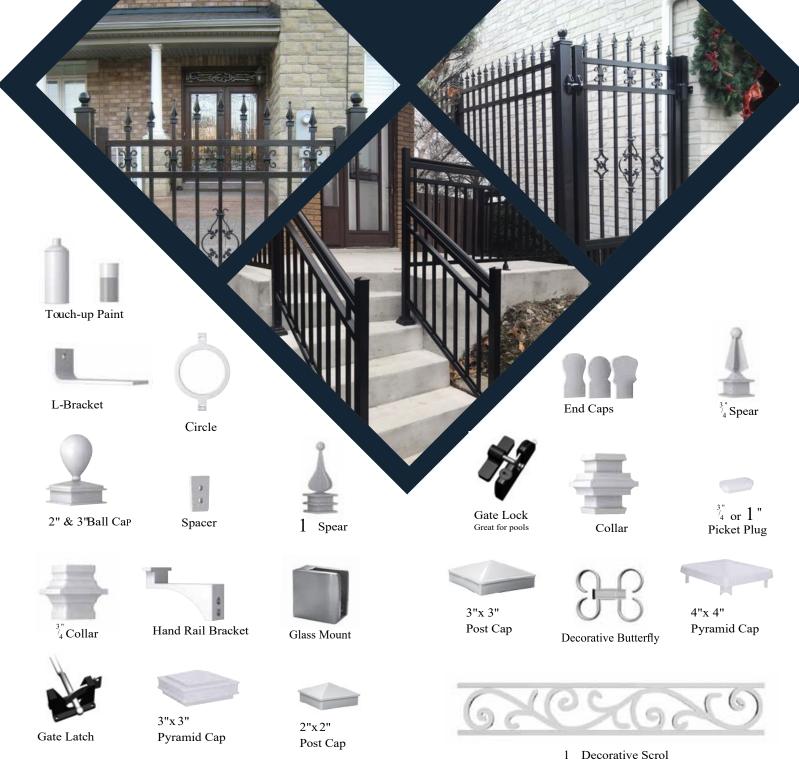

### **COLOUR PALETTE AND ACCESSORIES**

# PICKETS POSTS 3," 1" 3," 1" BLACK & PEWTER 1" 3,4 3" x 3" 2" x 2" 1 " x 1 "

**COLUMNS** 

# FENCES

Available in  $\sqrt[3]{4}$  or 1" pickets. Gates can be made with pyramid top or straight top.