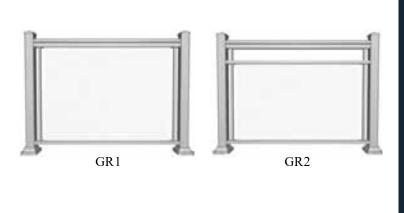

# RAILINGS

**CLASS AVAILABLE IN:**CLEAR, SMOKED GREY, BRONZE, FROSTED.

### **GLASS RAILINGS**