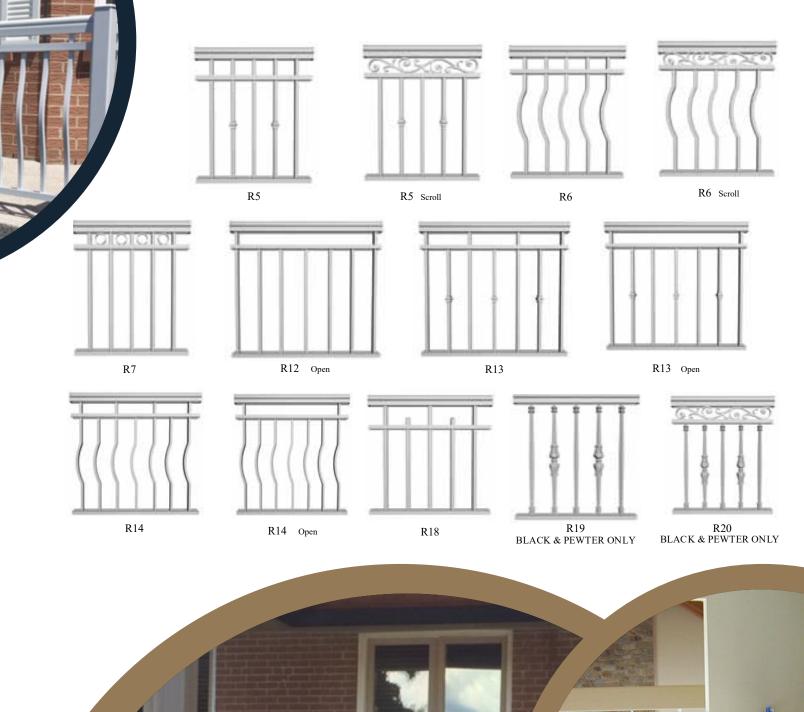

erials from modern selections to professional installation, while offering the best competitive prices, LDT is there every step of the way.

### ABOUT US

### OUR BEAUTIFUL LINE UP OF PRODUCTS ARE IDEAL FOR:

- Residential
- Renovation/Restoration
- Pool enclosures/Decks
- · Low Rise/Buildings
- Property Fences
- Cottages

- Boat Houses
- Retaining Walls
- Restaurants
- Commercial Establishments
- Deck/Patio Enclosures





### **COLOUR PALETTE**

Actual Colours May Vary Slightly. All colours are available for each product unless specified with the appropriate colour code.



### **COLOUR PALETTE AND ACCESSORIES**

## TOP RAILS



Victoria top Square top Regal top Standard top

# PICKETS POSTS 3," 1" 3," 1" BLACK & PEWTER 1" 3,4 3" x 3" 2" x 2" 1 " x 1 "





**COLUMNS** 





# RAILINGS













**CLASS AVAILABLE IN:**CLEAR, SMOKED GREY, BRONZE, FROSTED.

### **GLASS RAILINGS**



# D2 D3 D5 D4 D8 D9

#### AVAILABLE IN 18" OR 24" HEIGHT

### **DECOR RAILINGS**

### PLATINUM SERIES







white (W)
black (B)
cashmere (CH)
clay (C)
sandalwood (S)

commercial brown (CB)

Actual Colours May Vary Slightly. All colours are available for each product unless specified with the appropriate colour code.



Matching Gates Available for F1 to F8. Available in  $^3\!/_{\!\!4}$  " or 1" pickets.

# FENCES



Available in  $\sqrt[3]{4}$  or 1" pickets. Gates can be made with pyramid top or straight top.













### COMMERCIAL



### PREMIUM QUALITY CUSTOM DESIGNED RAILINGS & STAIRCASES



# RAILINGS & FENCES