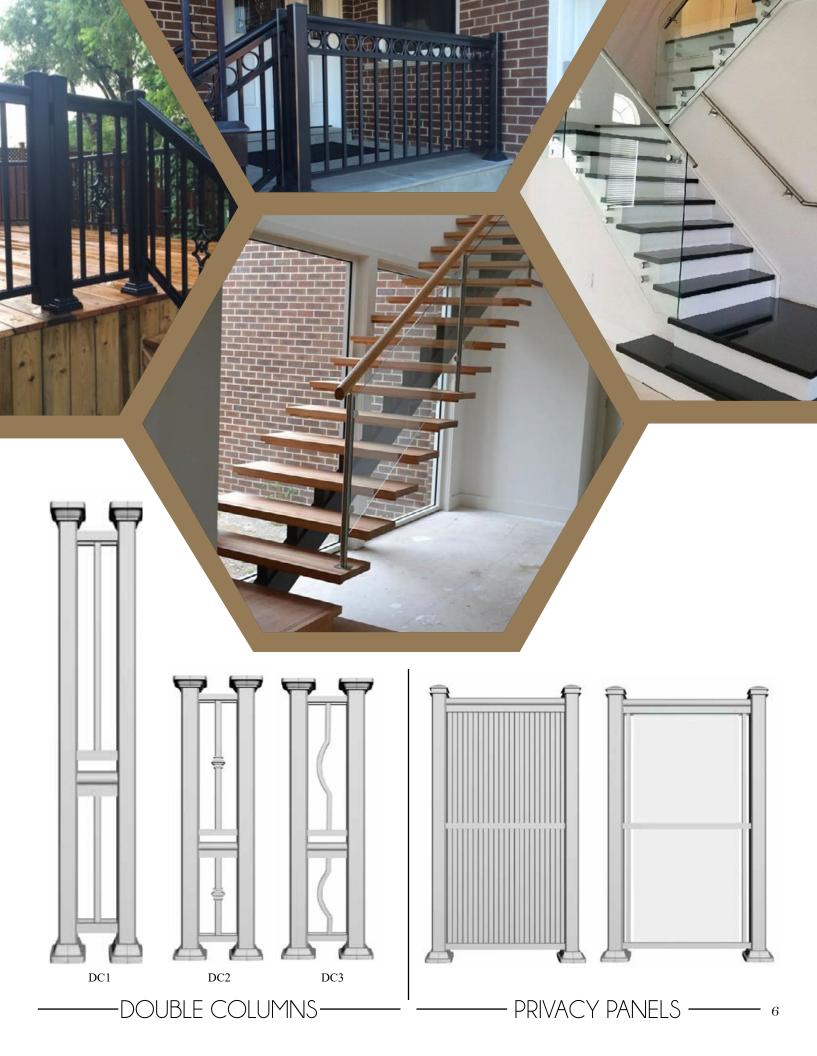

home a beautiful metal/wooden staircase would do the trick. Our team is knowledgeable when it comes to the principle involved in stair building, including railings, its layout, and construction. LDT Railings & fencing can satisfy a variety of style choices from traditional to contemporary. We welcome your involvement and ideas to help in the creation of your staircase; from the selection of woods and spindles to handrails and more. Our company uses the finest wood available in all the GTA. We understand the need of our homeowners and clients, no matter where they stand. From providing them with best-in-quality materials from modern selections to professional installation, while offering the best competitive prices, LDT is there every step of the way.

# PICKETS POSTS 3," 1" 3," 1" BLACK & PEWTER 1" 3,4 3" x 3" 2" x 2" 1 " x 1 "

**COLUMNS** 