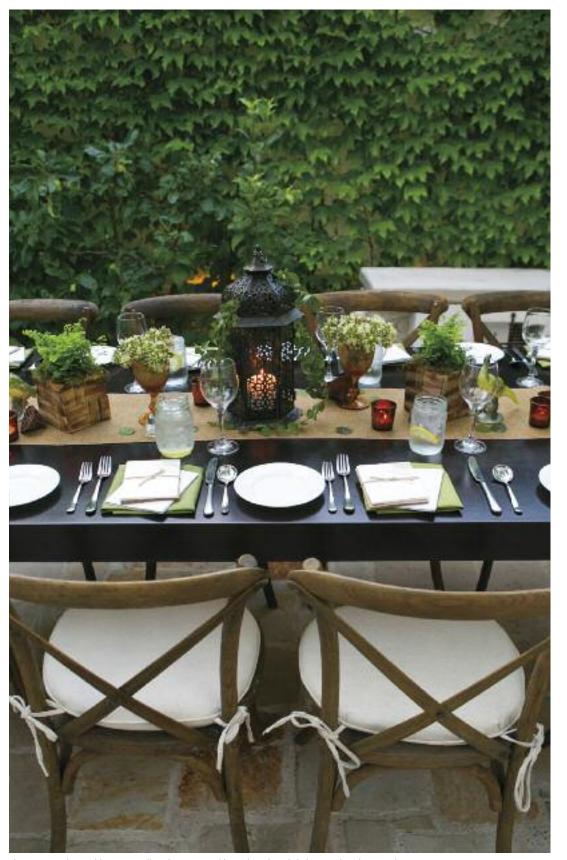

eta Sequins table runner Photo Courtesy of Classic Party Rentals Orange County Photography by Rebecca Thacher Photography



Shown: Custom Gold Taffeta Sequins panels. Photography by Brian Leahy Photography



Shown: Black Taffeta Sequins table linen and Victorian Lilac Lamour napkins Photography by Luminaire Images

### Versatile Neutrals

There's a reason we've titled the neutrals of our inspiration gallery *versatile*. These warm linens bring a subtle, graceful style to any table and go with basically any color.



Shown: Chocolate Crushed Iridescent Satin table linen, Vanilla Cream Lamour napkins Photo by: Walker Lewis



Shown: Ivory Polyester table linen and napkins, Antique Gold Shantung table runners

Submitted by: Aramark Old Main@ASU Photo by: Harley Bonham Photographic Artists



Shown: Jute Wheat table runner, Olive Shantung napkins Photo by: Christine Bentley Photography



Shown: Copper Pintuck table linens, Ivory Pintuck napkins Photo by: Allie's Party



Shown: Wheat Jute table linens, Chocolate Cottenesse napkins Photo by: Allan Jay Images



Shown: Wheat Jute table linens, Chocolate Cottenesse napkins Photo by: Allan Jay Images

# Gorgeous Golds

Whether for a wedding, awards cermony or holiday celebration, golds combined with vibrant colors make for a gorgeous, festive combination that can be used throughout the year.



Shown: Antique Gold Shantung table linen, Ultra Platinum Lamour napkins Photo by: Flemings Restaurant, Orlando, Florida



Shown: Gold Taffeta Sequins table linen Photo by: Baker Party Rentals



Shown: Victorian Gold Lamour napkin



Sho