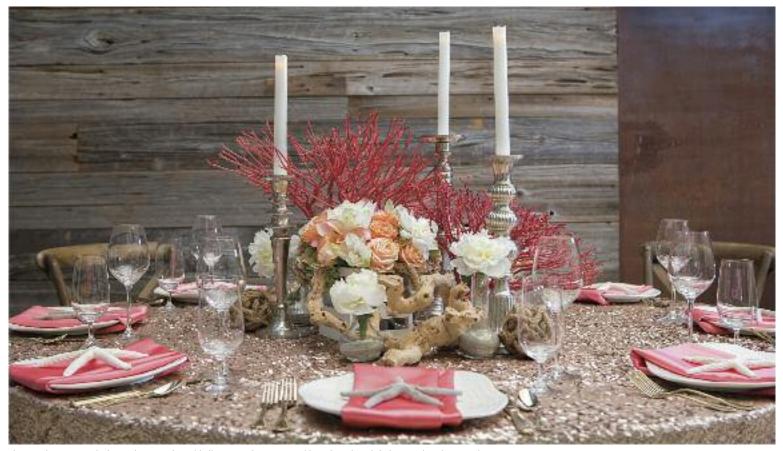

# Ravishing Reds & Oranges

Reds and oranges make a striking statement on their own. Once combined, they set the stage for an undeniably unique and elegant event. Add touches of green, pink and burgundy to further enhance the artistry of your affair.

Shown: Papaya Shantung table linen, Apple Green Lamour napkins and sashes Photo by: Bella Wedding Rentals

Shown: Tangerine Crushed Organza Overlay, Butter Créme Lamour table linen, Peacock Shantung napkins, Butter Créme Lamour Chiavari chair pad covers Photo by: Waterfront Hilton Hotel, Huntington Beach, California

Shown: Papaya Shantung table linen, Apple Green Lamour napkin Photo by: Bella Wedding Rentals

Shown: Wine Pintuck table linens, Burgundy Crushed Iridescent Satin napkins, Bordeaux Lamour Ballroom chair covers Photo by: Out Of The Garden

Shown: Garnet Shantung table linens and napkins Submitted by: Shawna Yamamoto Event Design Photo by: Jim Kennedy Photography

Shown: Valentine Red Lamour table linens Photo by: Carousel Events