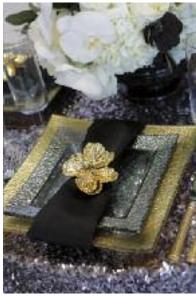

# Black & White, A Timeless Combination

Shown: Black Polyester table linens, White Polyester napkins Photo by: Hornblower Cruises, Newport Beach, California

There's nothing like designing with classic black and white. Simple to accent, yet beautifully elegant—a timeless combination your clients will tip their hats to.

Shown: Black Crushed Iridescent Satin sash Photo by: Allan Jay Images

Shown: White Polyester table linens, Black Polyester napkins Photo by: Behind the Scenes

Shown: Ultra Black Lamour table linen, Ultra White Lamour napkins and sashes Photo by: Premier Weddings