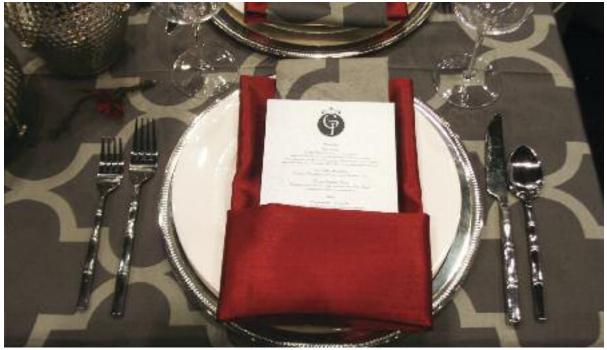

Shown: Champagne Blush Teardrop Sequins table runner, Champagne Shantung napkins Submitted by: A Good Affair Wedding & Event Production Photo by: Katelin Wallace