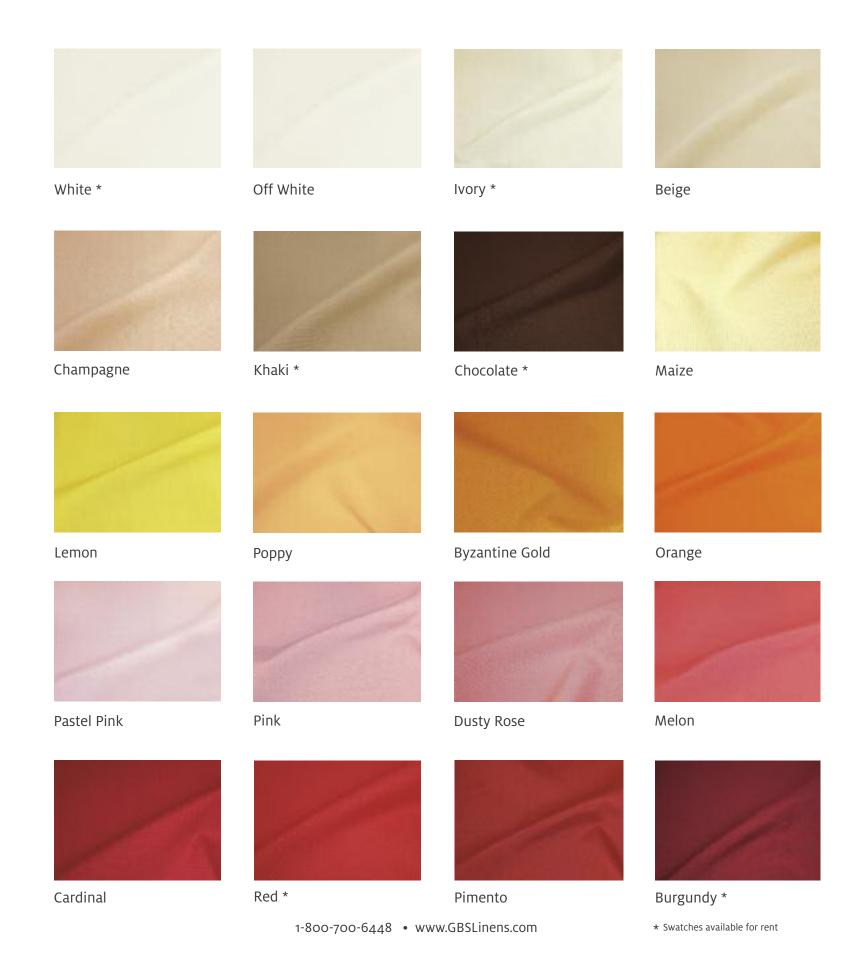

## Cottenesse®

Shown: Ivory Cottenesse table linens and napkins, custom table runners Photo by: Simply Sweet Weddings & Events

For those clients that desire the look and feel of cotton, our Cottenesse line is the perfect option. Cottenesse is a spun polyester fabric that offers the appearance of cotton, but the benefits of polyester. Being a polyester product, it's wrinkle and stain resistant and color fast. What a fantastic combination of two classic fabrics! Available for purchase in all colors and rent in select colors. Color swatches marked with \* are available for rent.