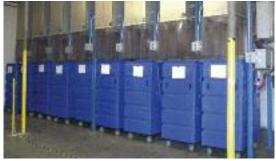

Scanning table which is used to check the rental linens in after being returned from the customer.

Sorting machine which is used to automatically sort linens before being washed.

RFID chip compared to the size of a coin.