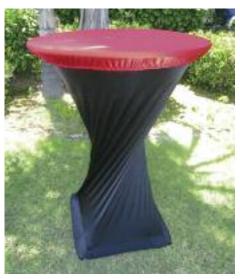

# Spandex Coverings

Shown: White Spandex chair covers, Black Spandex chair bands Submitted by: Eastside Cannery

No other fabric has made such an impact in such a short period of time. That's because Spandex is highly unique in its ultra-modern, molding appearance. And few linens compare to the speed and ease of set up. The end result: clean, contemporary style. Our selection makes any party hip yet elegant.

Shown: White Spandex chair covers, Turquoise Spandex chair bands White Polyester table linens, Baja Turquoise Lamour napkins Submitted by: Apropos Creations Photo By: Sameer Soorma Photography

Shown: White Spandex highboys Submitted by: Walker Lewis