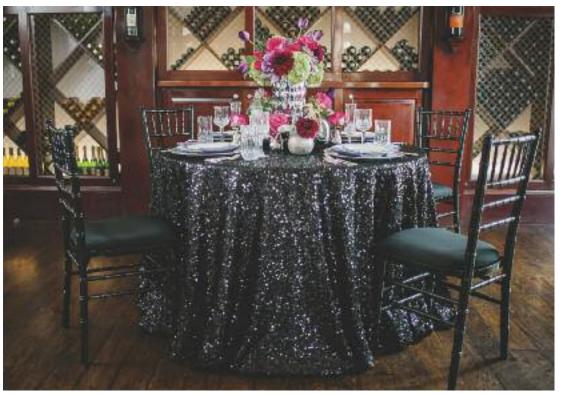

chair pad covers Photo by: Christine Bentley Photography



Shown: Graphite Moroccan table linen, Garnet Shantung napkin

### All That Glitters

All that glitters *isn't* always gold. It's also white, Ivory, tiffany, midnight blue and black—all the GBS colors of the shimmery sequin rainbow. But the feeling of gold it resembles: Pure elegance and sophistication reflective of 1920's Parisian glamour.



Shown: Ivory Taffeta Sequins table linen and Teal Lamour napkins Photo Courtesy of Baker Party Rentals Photography by Studio EMP



Shown: Ultra Royal Lamour table linen and Midnight Taffeta Sequins table runner Photo Courtesy of Classic Party Rentals Orange County Photography by Rebecca Thacher Photography



Shown: Custom Gold Taffeta Sequins panels. Photography by Brian Leahy Photography



Shown: Black Taffeta Sequins table linen and Victorian Lilac Lamour napkins Photography by Luminaire Images

### Versatile Neutrals

There's a reason we've titled the neutrals of our inspiration gallery *versatile*. These warm linens bring a subtle, graceful style to any table and go with basically any color.



Shown: Chocolate Crushed Iridescent Satin table linen, Vanilla Cream Lamour napkins Photo by: Walker Lewis



Shown: Ivory Polyester table linen and napkins, Antique Gold Shantung table runners

Submitted by: Aramark Old Main@ASU Photo by: Harley Bonham Photographic Artists



Shown: Jute Wheat table runner, Olive Shantung napkins Photo by: Christine Bentley Photography



Shown: Copper Pintuck table linens, Ivory Pintuck napkins Photo by: Allie's Party



Shown: Wheat Jute table