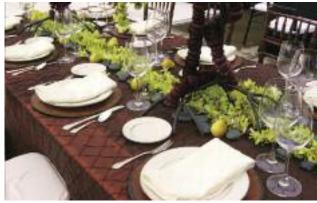

Shown: Champagne Blush Teardrop Sequins table runner, Champagne Shantung napkins Submitted by: A Good Affair Wedding & Event Production Photo by: Katelin Wallace