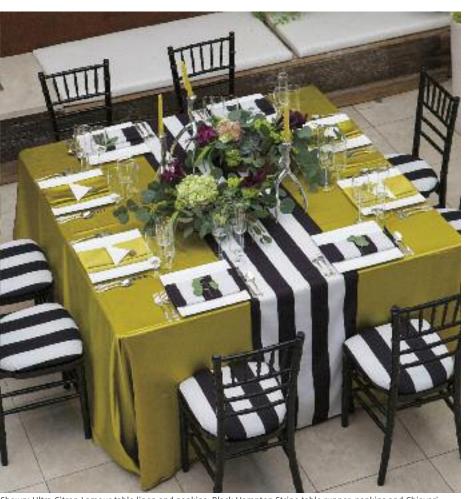

Shown: Steel Teardrop Sequins table linen, Ultra Black Lamour napkin Photo By: Christine Bentley Photography

Shown: Ultra Citron Lamour table linen and napkins, Black Hampton Stripe table runner, napkins and Chiavari chair pad covers Photo by: Christine Bentley Photography