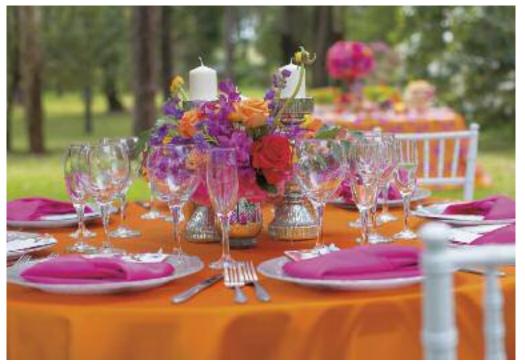

# Ravishing Reds & Oranges

Reds and oranges make a striking statement on their own. Once combined, they set the stage for an undeniably unique and elegant event. Add touches of green, pink and burgundy to further enhance the artistry of your affair.

Shown: Papaya Shantung table linen, Apple Green Lamour napkins and sashes Photo by: Bella Wedding Rentals

Shown: Tangerine Crushed Organza Overlay, Butter Créme Lamour table linen, Peacock Shantung napkins, Butter Créme Lamour Chiavari chair pad covers Photo by: Waterfront Hilton Hotel, Huntington Beach, California