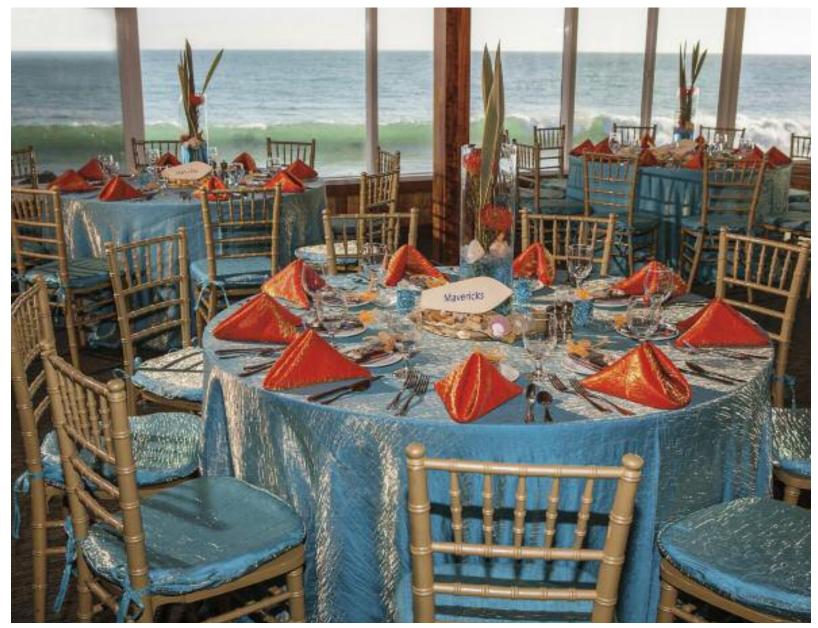

e Images

### CASABLANCA



Vanilla Bean



Vanilla Bean Reverse



Onyx



Onyx Reverse





Spa Blue



Spa Blue Reverse



Graphite



Graphite Reverse



Shown: Jute Wheat table runner, Olive Shantung napkins Photo by: Christine Bentley Photography

Shown: Natural Jute table linen with Spa Jute Table runner and Spa Blue Matisse napkins.

## Jute



Natural



Wheat



Spa

One of our most naturallooking fabric lines, Jute's warm colors provide a neutral backdrop for earthy and warm table settings.



Olive



Belgian Chocolate



Shown: Jute Wheat square custom table drape with inverted pleat corners Submitted by: Carousel Events

### Crushed Iridescent Satin

For a table linen that speaks for itself and requires little accent, our Crushed Iridescent Satin line is the perfect choice.



Shown: Turquoise Crushed Iridescent Satin table linens and chair pads, Flame Crushed Iridescent Satin napkins Photo by: Dukes of Malibu



### Crinkle Taffeta

Taffeta has made a fresh and elegant comeback with this uniquely gorgeous fabric. With the stand alone beauty and grace of Crinkle Taffeta, the only décor you'll need are the guests.



Shown: Wine Crinkle Taffeta table linen, Ultra Platinum Lamour napkins, Victorian Gold Lamour Chiavari chair pad covers Submitted by: Fleming's Restaurant, Orlando, Florida



# Pintuck

A stand-alone beauty or one that can be gorgeously embellished, Pintuck can easily turn any party into a royal affair.



Shown: White Pintuck table linens, Blueberry Pintuck table runners and napkins Photo by: Allies Party Rentals



# Spandex Coverings



Shown: