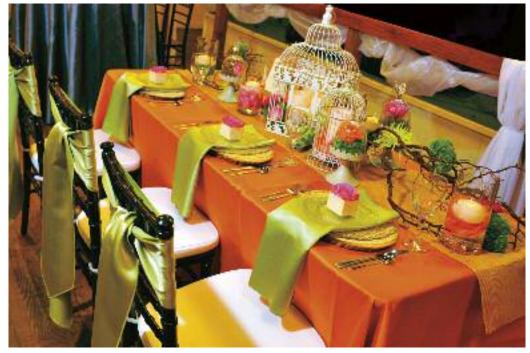

Shown: Papaya Shantung table linen, Apple Green Lamour napkins and sashes Photo by: Bella Wedding Rentals

Shown: Tangerine Crushed Organza Overlay, Butter Créme Lamour table linen, Peacock Shantung napkins, Butter Créme Lamour Chiavari chair pad covers Photo by: Waterfront Hilton Hotel, Huntington Beach, California