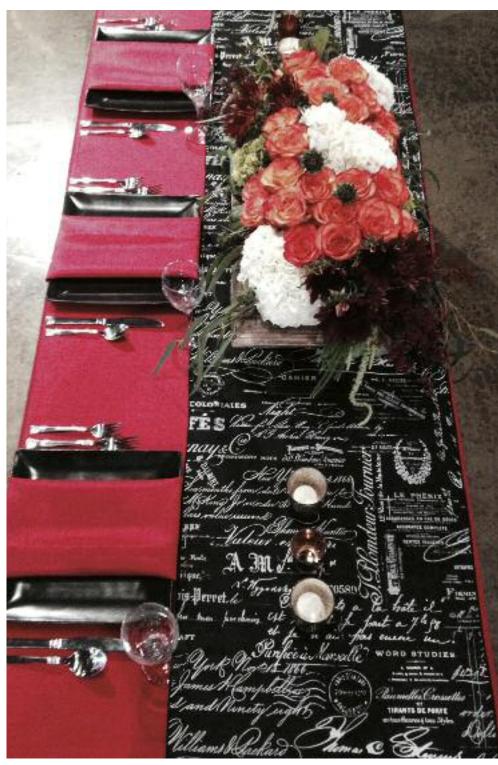

Shown: Champagne Blush Teardrop Sequins table runner, Champagne Shantung napkins Submitted by: A Good Affair Wedding & Event Production Photo by: Katelin Wallace