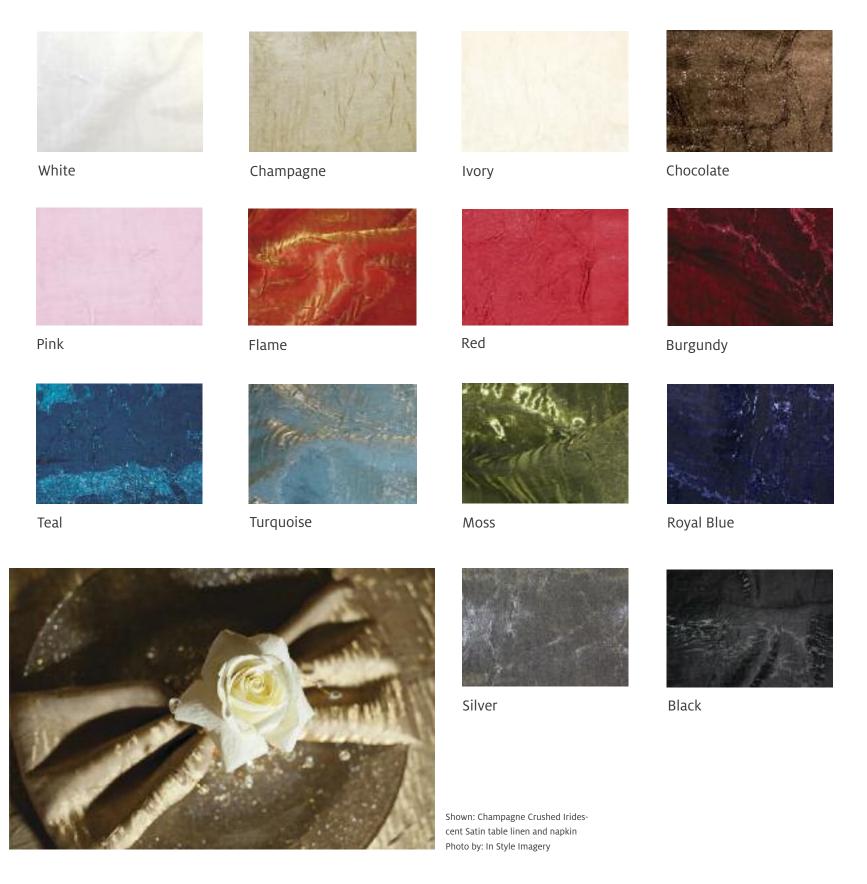

### All That Glitters

All that glitters *isn't* always gold. It's also white, Ivory, tiffany, midnight blue and black—all the GBS colors of the shimmery sequin rainbow. But the feeling of gold it resembles: Pure elegance and sophistication reflective of 1920's Parisian glamour.

Shown: Ivory Taffeta Sequins table linen and Teal Lamour napkins Photo Courtesy of Baker Party Rentals Photography by Studio EMP

Shown: Ultra Royal Lamour table linen and Midnight Taffeta Sequins table runner Photo Courtesy of Classic Party Rentals Orange County Photography by Rebecca Thacher Photography

Shown: Custom Gold Taffeta Sequins panels. Photography by Brian Leahy Photography

Shown: Black Taffeta Sequins table linen and Victorian Lilac Lamour napkins Photography by Luminaire Images