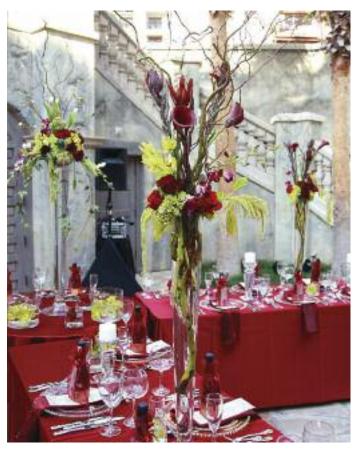

Shown: Valentine Red Lamour table linens, Burgundy Crushed Iridescent napkins Submitted by: Out of the Garden Photo by: Mike Lewis Photography

Shown: Ultra Black and Fuchsia Lamour table linens and napkins Photo by: Encore Event Rentals