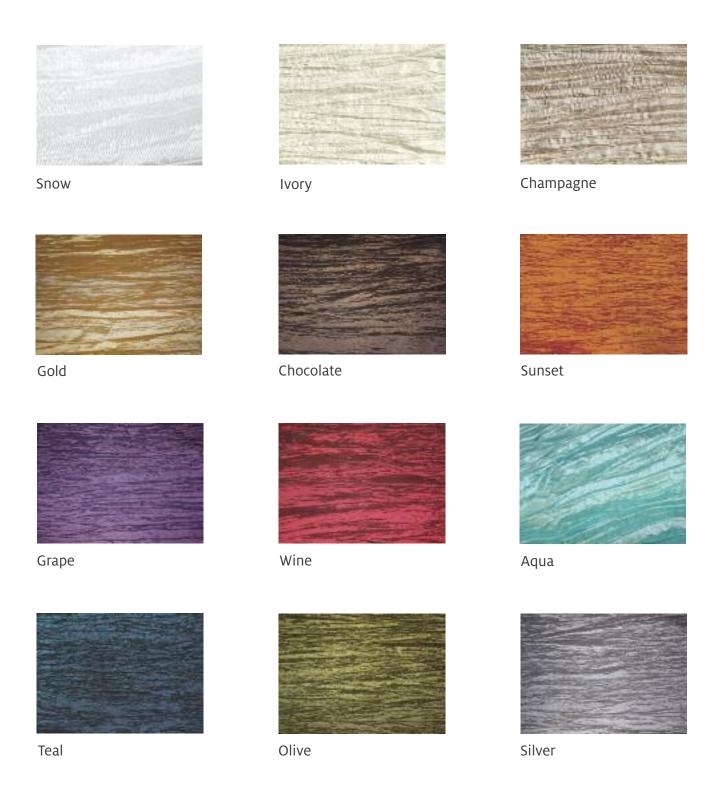

# Teardrop Sequins

Not all that glitters is gold—some are champagne and silver like our newest and most popular Teardrop Sequins line. And they exquisitely accentuate your designs every way imaginable.

Shown: Champagne Blush Teardrop Sequins table linen, Coral Lamour napkins Photo by: Christine Bentley Photography

Shown: Steel Teardrop Sequins table linen, Ultra Black Lamour napkins Photo by: Christine Bentley Photography

Shown: Steel Teardrop Sequins table linens Submitted by: Hotel Seven4One Photo by: Brett Hickman Photography

Steel