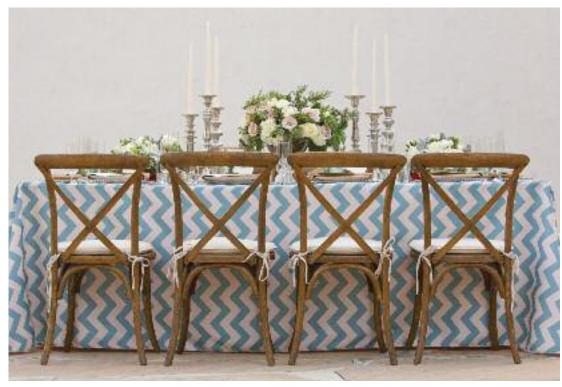

Shown: Champagne Blush Teardrop Sequins table runner, Champagne Shantung napkins Submitted by: A Good Affair Wedding & Event Production Photo by: Katelin Wallace