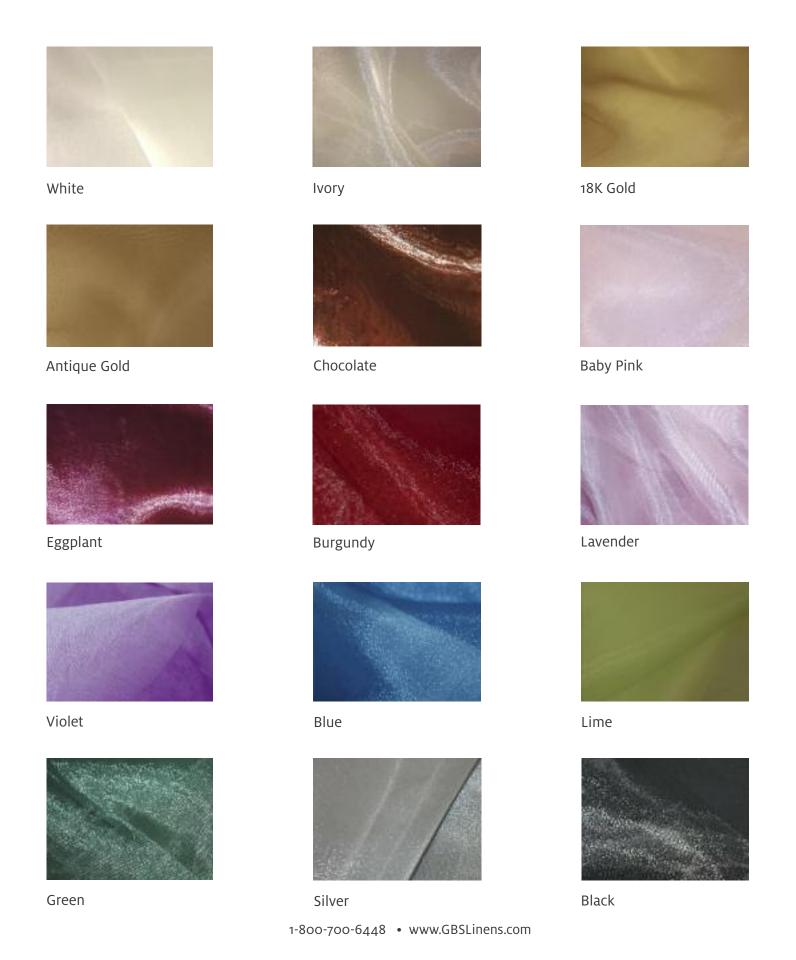

### All That Glitters

All that glitters *isn't* always gold. It's also white, Ivory, tiffany, midnight blue and black—all the GBS colors of the shimmery sequin rainbow. But the feeling of gold it resembles: Pure elegance and sophistication reflective of 1920's Parisian glamour.