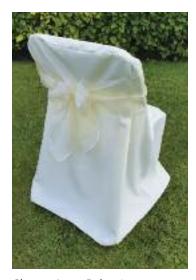

#### Samsonite

Shown: Ivory Polyester Samsonite chair cover, Ivory Organza sash Available in: Polyester