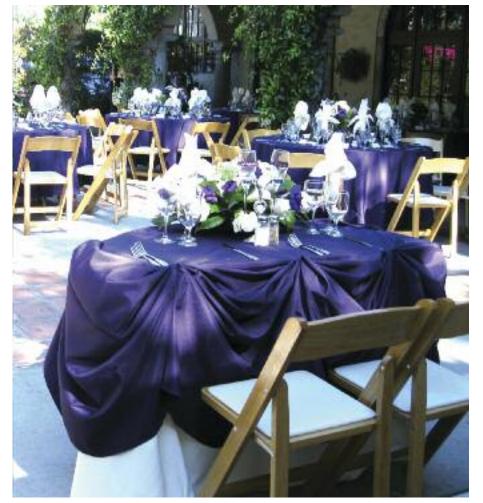

## Royal Flush: Blues, Purples & Teals

Enhance your event with fresh combinations of these regal hues—making your royal evening simply majestic.

Shown: Vintage Grape Lamour table linen Photo by: Clove and Kin