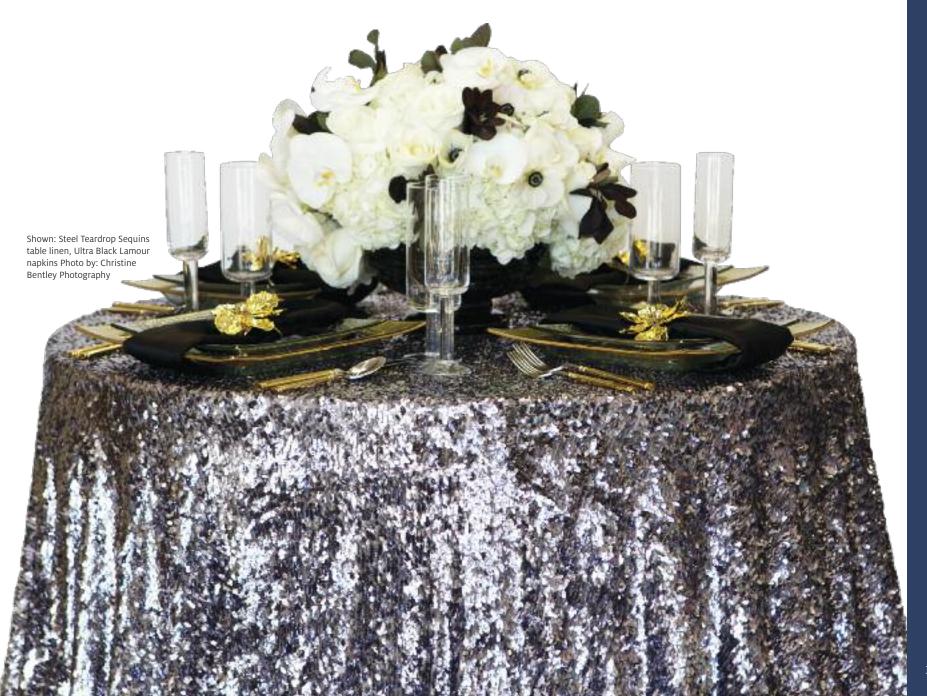

Shown: Steel Teardrop Sequins table linen, Ultra Black Lamour napkin Photo By: Christine Bentley Photography

Shown: Ultra Citron Lamour table linen and napkins, Black Hampton Stripe table runner, napkins and Chiavari chair pad covers Photo by: Christine Bentley Photography