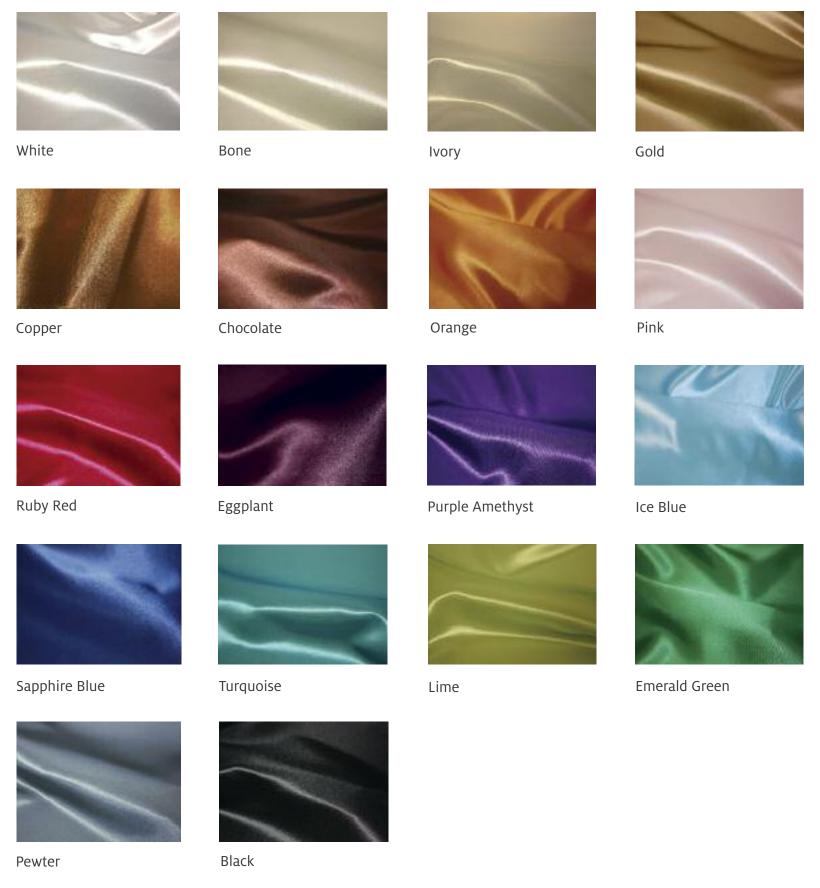

## Cottenesse®

Shown: Ivory Cottenesse table linens and napkins, custom table runners Photo by: Simply Sweet Weddings & Events

For those clients that desire the look and feel of cotton, our Cottenesse line is the perfect option. Cottenesse is a spun polyester fabric that offers the appearance of cotton, but the benefits of polyester. Being a polyester product, it's wrinkle and stain resistant and color fast. What a fantastic combination of two classic fabrics! Available for purchase in all colors and rent in select colors. Color swatches marked with \* are available for rent.