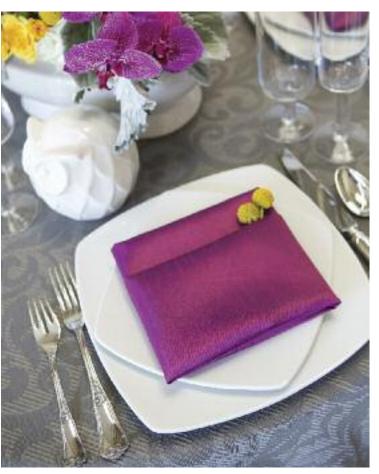

Shown: Valentine Red Lamour table linens, Burgundy Crushed Iridescent napkins Submitted by: Out of the Garden Photo by: Mike Lewis Photography

Shown: Ultra Black and Fuchsia Lamour table linens and napkins Photo by: Encore Event Rentals