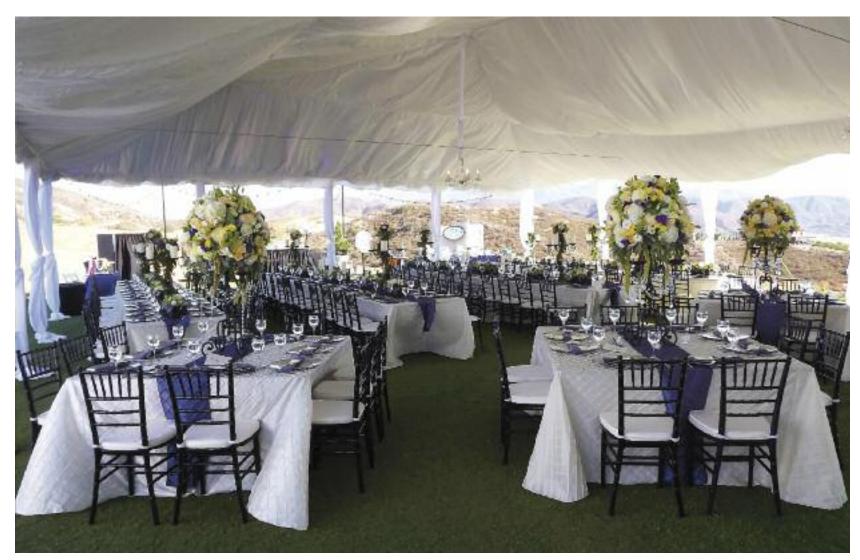

## Table Runner Collection

Shown: Black Voyage table runner, Garnet Shantung table linen and napkins

We're proud to debút our new table runner line with a plethora of fabrics to chose from—from contemporary elegance to cool casual. Not only do table runners enhance any linen or accessory, they allow the natural beauty of a table to play a part in the overall look and feel of an event.