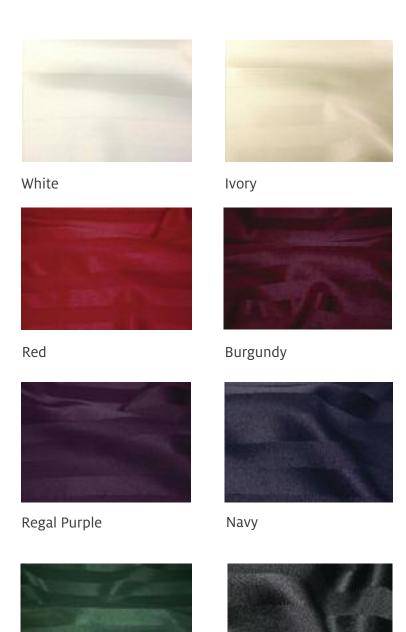

### All That Glitters

All that glitters *isn't* always gold. It's also white, Ivory, tiffany, midnight blue and black—all the GBS colors of the shimmery sequin rainbow. But the feeling of gold it resembles: Pure elegance and sophistication reflective of 1920's Parisian glamour.