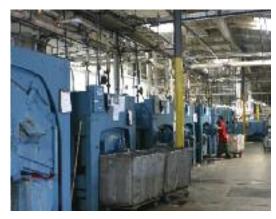

### Laundry

With the capacity to wash several thousand pounds of linen per hour, GBS offers a 48-hour turnaround for customer-owned linen.

Our laundry includes back up systems.

Our wash aisle utilizes automated chemical and water delivery.

Our CAD software and automated cutting machine allows for precision cutting and fast production times.