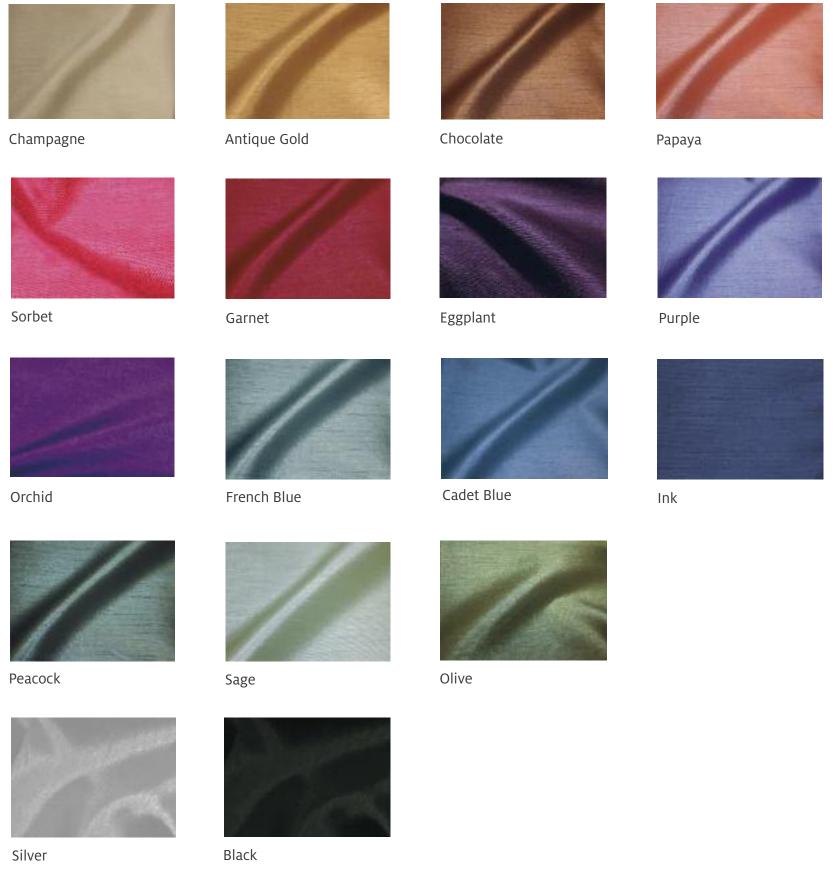

Shown: Champagne Blush Teardrop Sequins table runner, Champagne Shantung napkins Submitted by: A Good Affair Wedding & Event Production Photo by: Katelin Wallace

### HAMPTON STRIPE

Dark Royal

Black

Shown: Champagne Blush Teardrop Sequins table runner, Champagne Shantung napkins Submitted by: A Good Affair Wedding & Event Production Photo by: Katelin Wallace

TEARDROP SEQUINS