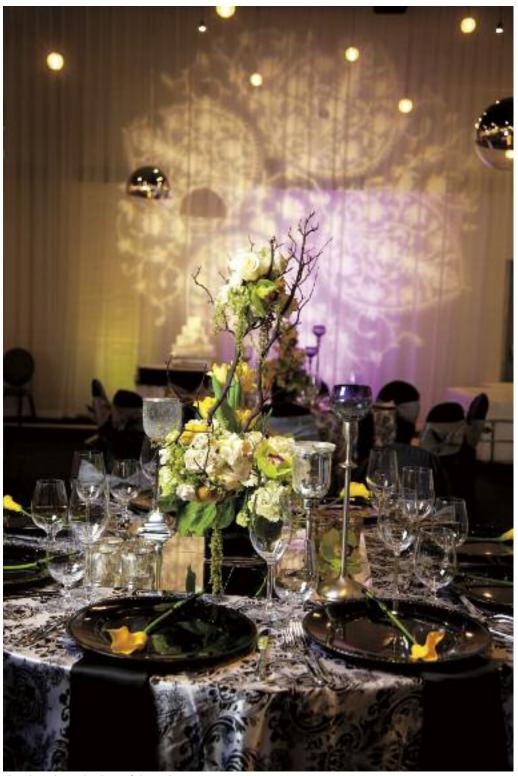

# Lamour

There has never been a better line to fall in "amore" with. This exquisite line was created exclusively for designs with romance in mind. The fabric is beautifully made, and the colors range from soft and sensual to rich and vibrant. So feel free to express your love of design through one of our most luxurious lines.



Shown: Nu Voilet Lamour table linens and chair pad covers, White Organza Overlay Photo by: Center of Attention



Shown: Ultra Aubergine Lamour table linen, Ultra Indigo Lamour napkins Photo by:
Foster Blue



## More Lamour to Fall for



Shown: Pumpkin Lamour table linens and napkins Photo by: Shawna Yamamoto Event Design



Shown: Nu Moss Lamour table linens and napkins, Ultra Citron Lamour chair covers Photo by: Good Gracious



## Black & White Henna Lamour



Photo by: Nylo Hotel and Out Of The Garden

## Lamour with a Twist



Shown: Custom Pumpkin and Fuchsia Lamour with a Twist



Shown: Black & White Lamour with a Twist

# Shantung

A beautifully crafted line of silk-inspired fabrics, Shantung adds a striking texture and elegance to any table setting.



Shown: Antique Gold Shantung table linens, Ivory Cottenesse napkins Photo by: Carousel Events







White Cream

Blush

Mimosa



### Geo Reversible Prints

Our exotic and most versatile line. Whether you prefer patterns with lights on darks or darks on lights, Geo Reversible Prints give you the option. And, if you change your mind at the last minute, just flip the fabric over. Or use both at the same time to add variety. The possibilities are excitingly endless.



Shown: Casablanca Van