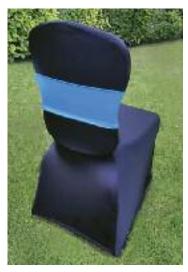

#### Spandex

Shown: Spandex Black chair cover, Light Blue Spandex band Available in: Spandex Black, White, Metallic Silver and Chino