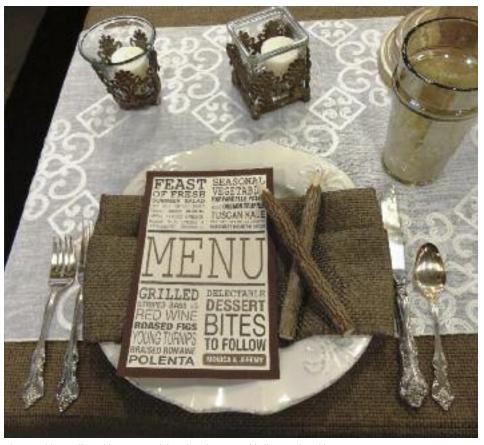

# Get Inspired!

Our *Inspiration Gallery* is back by popular demand. To assist you with your master-pieces, we've taken some of our most popular tabletop images (some may have even been created by you!) and showcased them throughout our book. In the next several pages you'll see some of our favorite tabletops categorized by color. Let us know if these inspire you and, if so, send us a photo of your work. We'd love to showcase it!