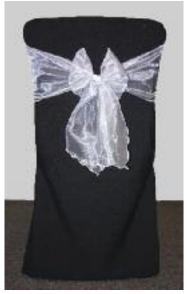

## A Chair to Remember

Have you ever heard the expression, "accessories make the outfit?" That's how we look at our chair covers. We're giving you options to creatively accessorize all your "outfits." Who knows, you may even make this year's Best Dressed List.