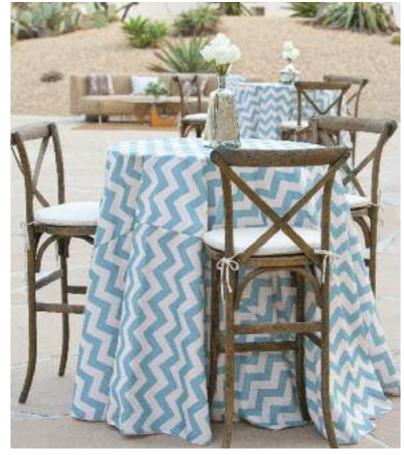

### Geo Reversible Prints

Our exotic and most versatile line. Whether you prefer patterns with lights on darks or darks on lights, Geo Reversible Prints give you the option. And, if you change your mind at the last minute, just flip the fabric over. Or use both at the same time to add variety. The possibilities are excitingly endless.

Shown: Casablanca Vanilla Bean Geo Reversible table runner, Vanilla Cream Lamour napkins Submitted by: Baker Party Rentals

Shown: Lattice Avocado Geo Reversible table linen, Cerise Lamour napkins Submitted by: Baker Party Rentals

### **LATTICE**

Avocado

Avocado Reverse

Shown: Casablanca Onyx Geo Reversible table runners, Navy Polyester table linens, Coral Polyester napkins Table design by: Shawna Yamamoto Event Design Photo by: Luminaire Images