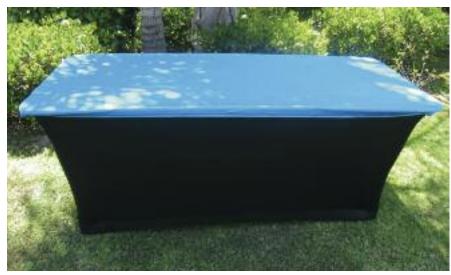

# Spandex Coverings

Shown: White Spandex chair covers, Black Spandex chair bands Submitted by: Eastside Cannery

No other fabric has made such an impact in such a short period of time. That's because Spandex is highly unique in its ultra-modern, molding appearance. And few linens compare to the speed and ease of set up. The end result: clean, contemporary style. Our selection makes any party hip yet elegant.

## Select Your Spandex Style and Color

Shown: Black Spandex chair cover, Neon Pink Spandex band, Black Spandex table cover, Neon Green Spandex table cap

Mix and match for the color combination that suits your needs.

Pick your bottom table cover color and then top it off with the table cap of your choice.

Bottom table covers available in black, white, chino and metallic silver.

Table caps available in all 29 Spandex colors.