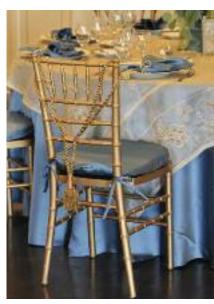

#### Chiavari Chair Pad Cover

Shown: Teal Lamour Chiavari chair pad cover Available in: Lamour, Crushed Iridescent Satin, and Shantung