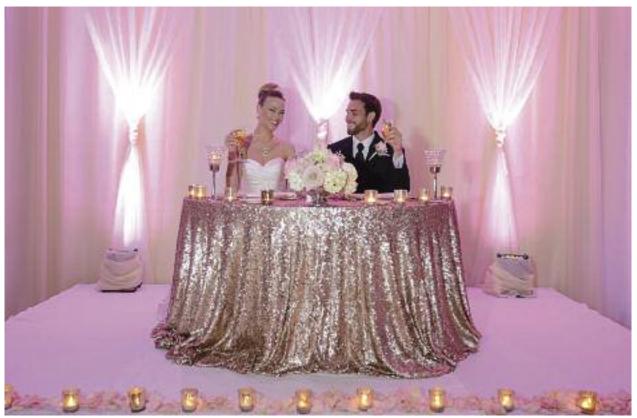

Shown: Champagne Blush Teardrop Sequins table runner, Champagne Shantung napkins Submitted by: A Good Affair Wedding & Event Production Photo by: Katelin Wallace

### HAMPTON STRIPE

Dark Royal

Black

Shown: Champagne Blush Teardrop Sequins table runner, Champagne Shantung napkins Submitted by: A Good Affair Wedding & Event Production Photo by: Katelin Wallace

TEARDROP SEQUINS