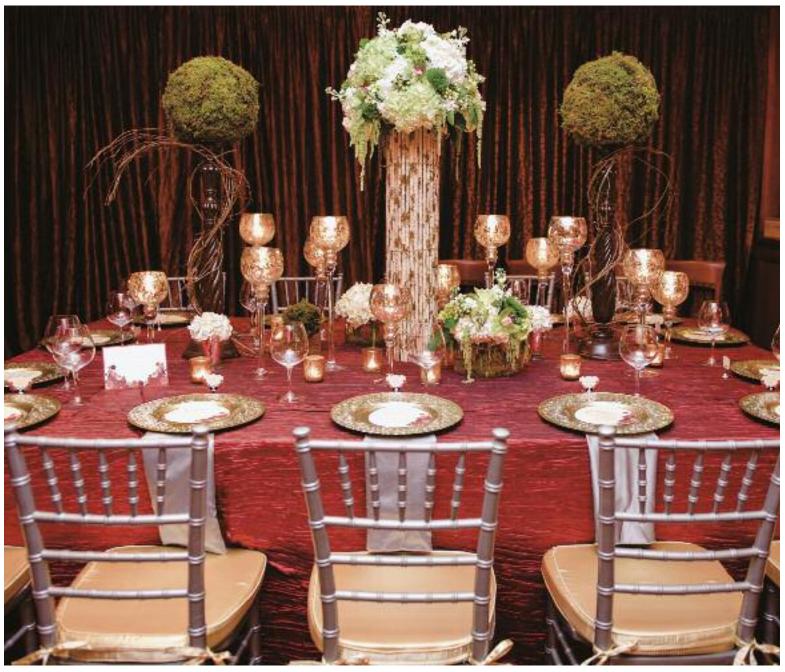

Jute



Natural



Wheat



Spa

One of our most naturallooking fabric lines, Jute's warm colors provide a neutral backdrop for earthy and warm table settings.



Olive



Belgian Chocolate



Shown: Jute Wheat square custom table drape with inverted pleat corners Submitted by: Carousel Events

### Crushed Iridescent Satin

For a table linen that speaks for itself and requires little accent, our Crushed Iridescent Satin line is the perfect choice.



Shown: Turquoise Crushed Iridescent Satin table linens and chair pads, Flame Crushed Iridescent Satin napkins Photo by: Dukes of Malibu



### Crinkle Taffeta

Taffeta has made a fresh and elegant comeback with this uniquely gorgeous fabric. With the stand alone beauty and grace of Crinkle Taffeta, the only décor you'll need are the guests.



Shown: Wine Crinkle Taffeta table linen, Ultra Platinum Lamour napkins, Victorian Gold Lamour Chiavari chair pad covers Submitted by: Fleming's Restaurant, Orlando, Florida



# Pintuck

A stand-alone beauty or one that can be gorgeously embellished, Pintuck can easily turn any party into a royal affair.



Shown: White Pintuck table linens, Blueberry Pintuck table runners and napkins Photo by: Allies Party Rentals



# Spandex Coverings



Shown: White Spandex chair covers, Black Spandex chair bands Submitted by: Eastside Cannery

No other fabric has made such an impact in such a short period of time. That's because Spandex is highly unique in its ultra-modern, molding appearance. And few linens compare to the speed and ease of set up. The end result: clean, contemporary style. Our sele