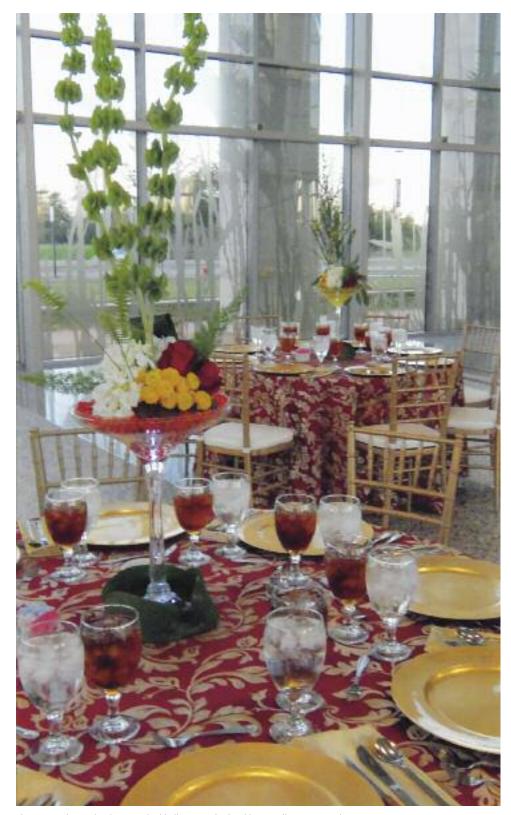

# Get Inspired!

Our *Inspiration Gallery* is back by popular demand. To assist you with your master-pieces, we've taken some of our most popular tabletop images (some may have even been created by you!) and showcased them throughout our book. In the next several pages you'll see some of our favorite tabletops categorized by color. Let us know if these inspire you and, if so, send us a photo of your work. We'd love to showcase it!