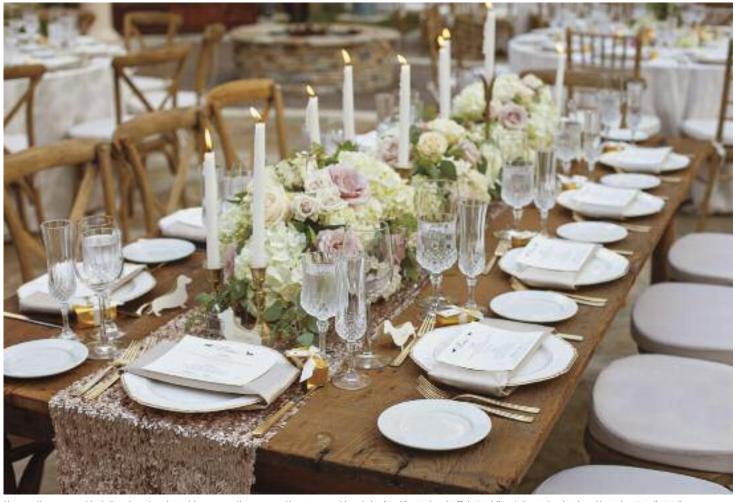

Shown: Champagne Blush Teardrop Sequins table runner, Champagne Shantung napkins Submitted by: A Good Affair Wedding & Event Production Photo by: Katelin Wallace

### HAMPTON STRIPE

Dark Royal

Black

Shown: Champagne Blush Teardrop Sequins table runner, Champagne Shantung napkins Submitted by: A Good Affair Wedding & Event Production Photo by: Katelin Wallace

TEARDROP SEQUINS