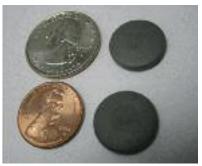

Scanning table which is used to check the rental linens in after being returned from the customer.

Sorting machine which is used to automatically sort linens before being washed.

RFID chip compared to the size of a coin.