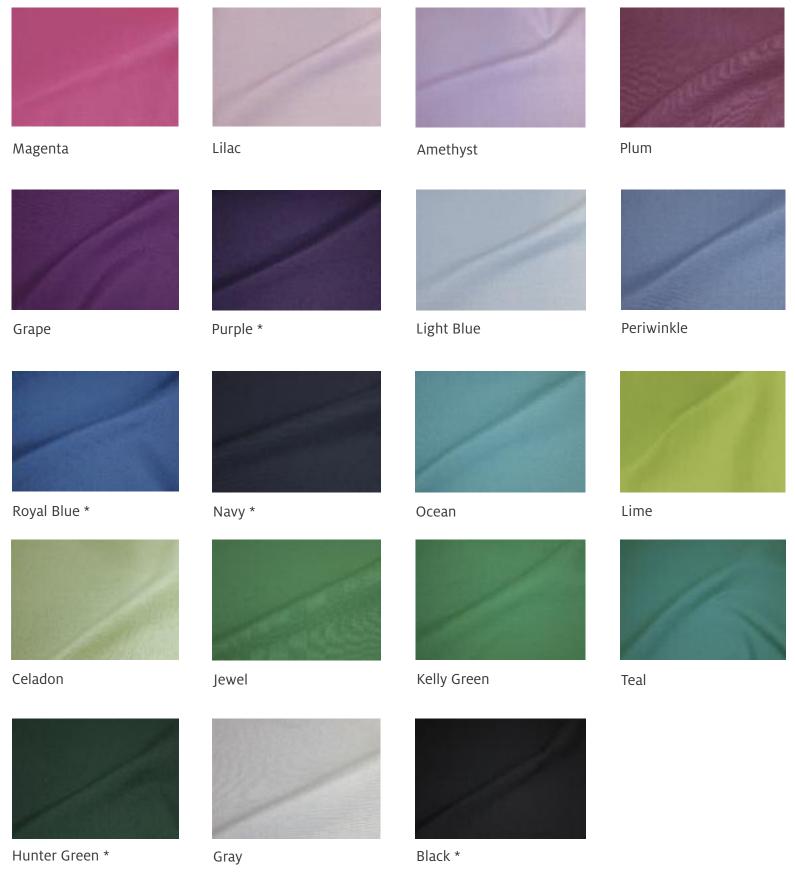

## Cottenesse®

Shown: Ivory Cottenesse table linens and napkins, custom table runners Photo by: Simply Sweet Weddings & Events

For those clients that desire the look and feel of cotton, our Cottenesse line is the perfect option. Cottenesse is a spun polyester fabric that offers the appearance of cotton, but the benefits of polyester. Being a polyester product, it's wrinkle and stain resistant and color fast. What a fantastic combination of two classic fabrics! Available for purchase in all colors and rent in select colors. Color swatches marked with \* are available for rent.