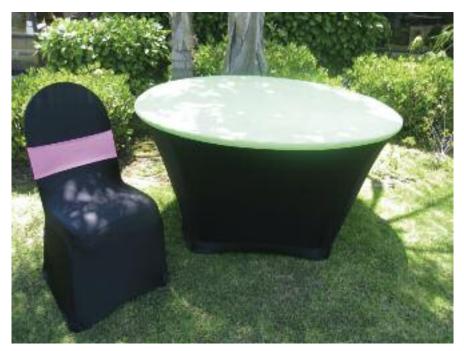

# Spandex Coverings

Shown: White Spandex chair covers, Black Spandex chair bands Submitted by: Eastside Cannery

No other fabric has made such an impact in such a short period of time. That's because Spandex is highly unique in its ultra-modern, molding appearance. And few linens compare to the speed and ease of set up. The end result: clean, contemporary style. Our selection makes any party hip yet elegant.

## Select Your Spandex Style and Color

Shown: Black Spandex chair cover, Neon Pink Spandex band, Black Spandex table cover, Neon Green Spandex table cap

Mix and match for the color combination that suits your needs.

Pick your bottom table cover color and then top it off with the table cap of your choice.

Bottom table covers available in black, white, chino and metallic silver.

Table caps available in all 29 Spandex colors.