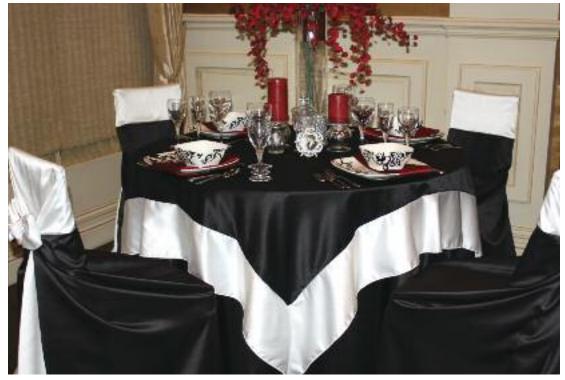

ith romance in mind. The fabric is beautifully made, and the colors range from soft and sensual to rich and vibrant. So feel free to express your love of design through one of our most luxurious lines.



Shown: Nu Voilet Lamour table linens and chair pad covers, White Organza Overlay Photo by: Center of Attention



Shown: Ultra Aubergine Lamour table linen, Ultra Indigo Lamour napkins Photo by:
Foster Blue



## More Lamour to Fall for



Shown: Pumpkin Lamour table linens and napkins Photo by: Shawna Yamamoto Event Design



Shown: Nu Moss Lamour table linens and napkins, Ultra Citron Lamour chair covers Photo by: Good Gracious



## Black & White Henna Lamour



Photo by: Nylo Hotel and Out Of The Garden

## Lamour with a Twist



Shown: Custom Pumpkin and Fuchsia Lamour with a Twist



Shown: Black & White Lamour with a Twist

# Shantung

A beautifully crafted line of silk-inspired fabrics, Shantung adds a striking texture and elegance to any table setting.



Shown: Antique Gold Shantung table linens, Ivory Cottenesse napkins Photo by: Carousel Events







White Cream

Blush

Mimosa



### Geo Reversible Prints

Our exotic and most versatile line. Whether you prefer patterns with lights on darks or darks on lights, Geo Reversible Prints give you the option. And, if you change your mind at the last minute, just flip the fabric over. Or use both at the same time to add variety. The possibilities are excitingly endless.



Shown: Casablanca Vanilla Bean Geo Reversible table runner, Vanilla Cream Lamour napkins Submitted by: Baker Party Rentals



Shown: Lattice Avocado