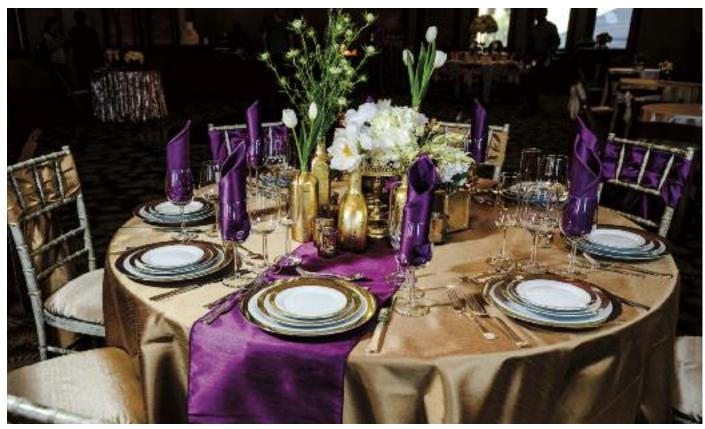

## Royal Flush: Blues, Purples & Teals

Enhance your event with fresh combinations of these regal hues—making your royal evening simply majestic.

Shown: Vintage Grape Lamour table linen Photo by: Clove and Kin