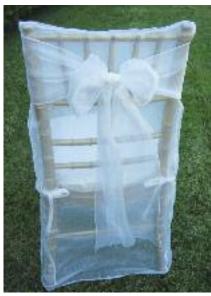

#### Chiavari

Shown: White Organza Chiavari chair cover, White Organza sash Available in: Organza White, Ivory and Gold