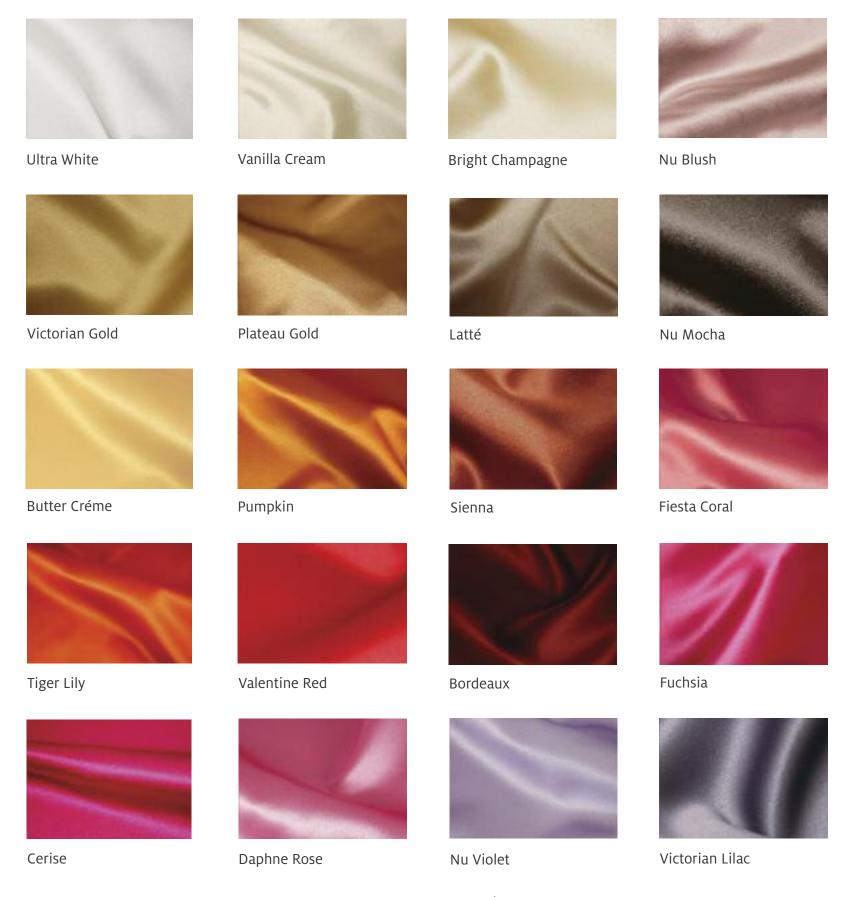

### All That Glitters

All that glitters *isn't* always gold. It's also white, Ivory, tiffany, midnight blue and black—all the GBS colors of the shimmery sequin rainbow. But the feeling of gold it resembles: Pure elegance and sophistication reflective of 1920's Parisian glamour.

Shown: Ivory Taffeta Sequins table linen and Teal Lamour napkins Photo Courtesy of Baker Party Rentals Photography by Studio EMP

Shown: Ultra Royal Lamour table linen and Midnight Taffeta Sequins table runner Photo Courtesy of Classic Party Rentals Orange County Photography by Rebecca Thacher Photography

Shown: Custom Gold Taffeta Sequins panels. Photography by Brian Leahy Photography

Shown: Black Taffeta Sequins table linen and Victorian Lilac Lamour napkins Photography by Luminaire Images