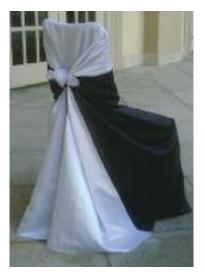

### Lamour with a Twist Chair Drape

Shown: Black and White Lamour chair drape Available in: Black and White Lamour