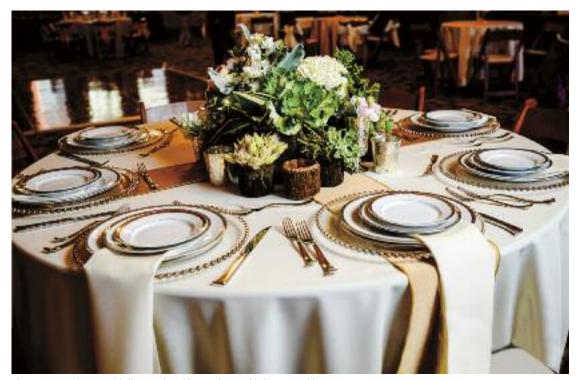

a Sequins table linen and Teal Lamour napkins Photo Courtesy of Baker Party Rentals Photography by Studio EMP



Shown: Ultra Royal Lamour table linen and Midnight Taffeta Sequins table runner Photo Courtesy of Classic Party Rentals Orange County Photography by Rebecca Thacher Photography



Shown: Custom Gold Taffeta Sequins panels. Photography by Brian Leahy Photography



Shown: Black Taffeta Sequins table linen and Victorian Lilac Lamour napkins Photography by Luminaire Images

### Versatile Neutrals

There's a reason we've titled the neutrals of our inspiration gallery *versatile*. These warm linens bring a subtle, graceful style to any table and go with basically any color.



Shown: Chocolate Crushed Iridescent Satin table linen, Vanilla Cream Lamour napkins Photo by: Walker Lewis



Shown: Ivory Polyester table linen and napkins, Antique Gold Shantung table runners

Submitted by: Aramark Old Main@ASU Photo by: Harley Bonham Photographic Artists



Shown: Jute Wheat table runner, Olive Shantung napkins Photo by: Christine Bentley Photography



Shown: Copper Pintuck table linens, Ivory Pintuck napkins Photo by: Allie's Party



Shown: Wheat Jute table linens, Chocolate Cottenesse napkins Photo by: Allan Jay Images



Shown: Wheat Jute table linens, Chocolate Cottenesse napkins Photo by: Allan Jay Images

# Gorgeous Golds

Whether for a wedding, awards cermony or holiday celebration, golds combined with vibrant colors make for a gorgeous, festive combination that can be used throughout the year.



Shown: Antique Gold Shantung table linen, Ultra Platinum Lamour napkin