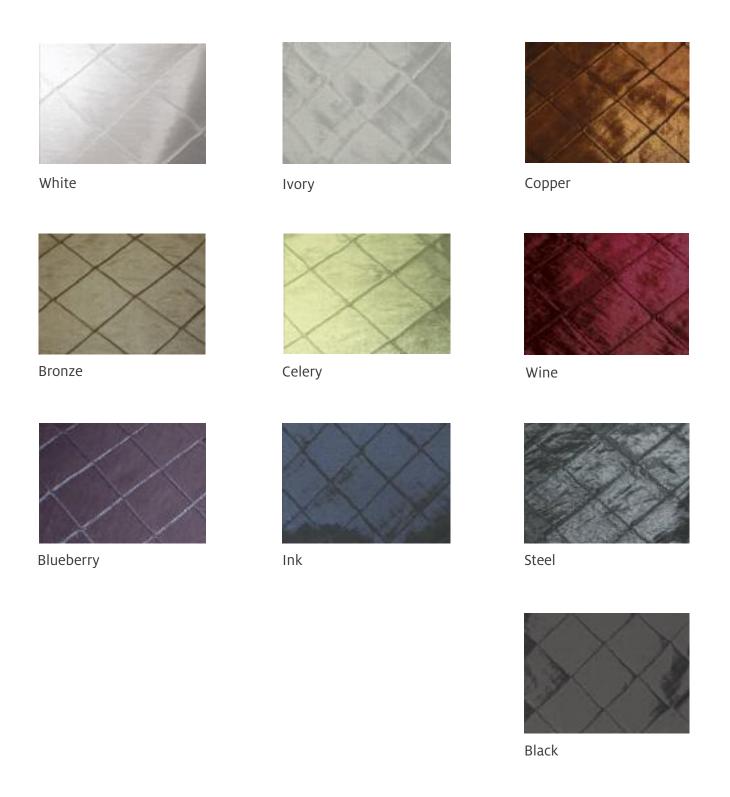

### Geo Reversible Prints

Our exotic and most versatile line. Whether you prefer patterns with lights on darks or darks on lights, Geo Reversible Prints give you the option. And, if you change your mind at the last minute, just flip the fabric over. Or use both at the same time to add variety. The possibilities are excitingly endless.

Shown: Casablanca Vanilla Bean Geo Reversible table runner, Vanilla Cream Lamour napkins Submitted by: Baker Party Rentals

Shown: Lattice Avocado Geo Reversible table linen, Cerise Lamour napkins Submitted by: Baker Party Rentals

### **LATTICE**

Avocado

Avocado Reverse

Shown: Casablanca Onyx Geo Reversible table runners, Navy Polyester table linens, Coral Polyester napkins Table design by: Shawna Yamamoto Event Design Photo by: Luminaire Images

### CASABLANCA

Vanilla Bean

Vanilla Bean Reverse

Onyx

Onyx Reverse

Spa Blue

Spa Blue Reverse

Graphite