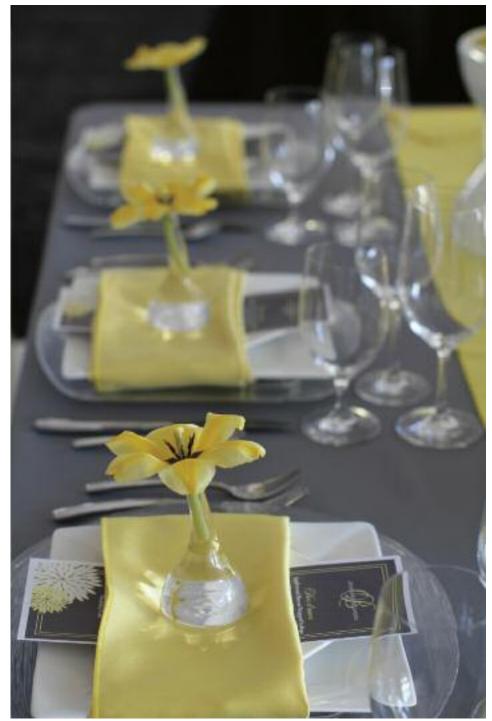

### HAMPTON STRIPE

Dark Royal

Black

Shown: Champagne Blush Teardrop Sequins table runner, Champagne Shantung napkins Submitted by: A Good Affair Wedding & Event Production Photo by: Katelin Wallace

TEARDROP SEQUINS