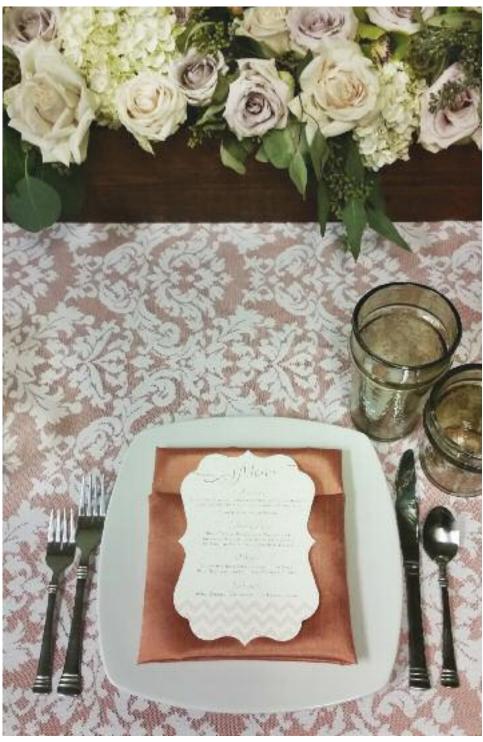

### HAMPTON STRIPE

Dark Royal

Black

Shown: Champagne Blush Teardrop Sequins table runner, Champagne Shantung napkins Submitted by: A Good Affair Wedding & Event Production Photo by: Katelin Wallace

TEARDROP SEQUINS