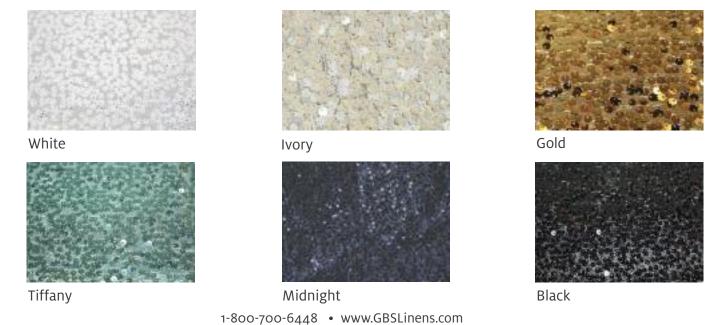

### All That Glitters

All that glitters *isn't* always gold. It's also white, Ivory, tiffany, midnight blue and black—all the GBS colors of the shimmery sequin rainbow. But the feeling of gold it resembles: Pure elegance and sophistication reflective of 1920's Parisian glamour.