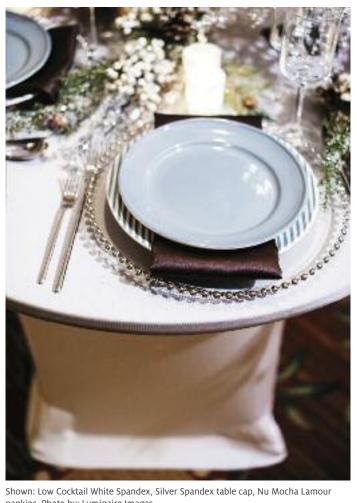

## Select Your Spandex Style and Color

Shown: Black Spandex chair cover, Neon Pink Spandex band, Black Spandex table cover, Neon Green Spandex table cap

Mix and match for the color combination that suits your needs.

Pick your bottom table cover color and then top it off with the table cap of your choice.

Bottom table covers available in black, white, chino and metallic silver.

Table caps available in all 29 Spandex colors.

Shown: Black Spandex table cover, Turquoise table cap

Shown: Black Spandex table cover with Red Spandex table cap