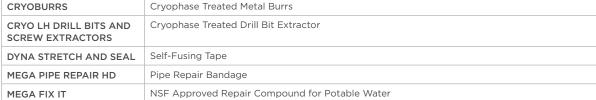

| CHELADE                |                                                |
|------------------------|------------------------------------------------|
| MEGA METAL AEROSOL     | Stainless Steel Coating                        |
| PR-120 AEROSOL         | Paint and Gasket Remover                       |
| RESIST-X PLUS          | Anti-Corrosion Treatment and Battery Protector |
| SALVAGE 2+             | Rust Encapsulator, Primer and Top Coat         |
| STAY PUT AEROSOL       | High Temperature Protective Coating            |
| TECH-95 AEROSOL/HYZINC | Galvanizing Coating                            |
|                        |                                                |
| AQUA STICK             |                                                |
| CRYOBITS               | Cryophase Treated Drill Bits                   |
| CRYOBURRS              | Cryophase Treated Metal Burrs                  |