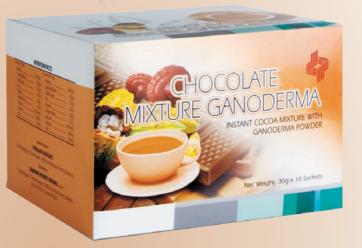

### **INSTANT CHOCOLATE MIXTURE** WITH GANODERMA POWDER

A beverage with all the health benefits of Ganoderma and the rieh flavour of chocolate. Having a cup can help to eliminate exhaustion.

### **CONTENTS:**

 Refined sugar, Non-dairy Creamer.
 (contains mil protein) Coca and Ganoderma Extract

### TRADITIONAL USES

- Refreshing.
- Eliminates exhaustion.

### **DOSAGE:**

- Dissolve one sachet of Instant Chocolate Mixture with Ganoderma Powder into a cup of hot water
- Drink as needed.