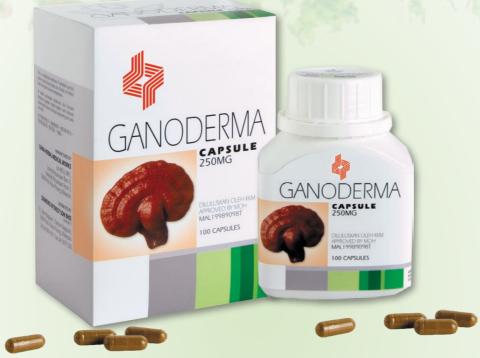

### **YEE GANO CAPSULE**

### IMPORTANT COMPOUNDS : Polysaccharides:

- Increase anti body count to strengthen the immune system.
- Help in clearing viruses and toxins in the body.

### Organic Germanium:

 Increases oxygen in the body to enhance metabolism and improve cell generation.

### Triterpenoids (bitter compound):

- Reduce cholesterol/lipid and blood sugar level.
- Normalize cholesterol level.

### Adenosine:

- Prevent fragmentation of platelets which cause blood clots.
- Balances Basal Metabolic Rate (BMR).

### Health Benefits of Gano:

- Helps internal organs to function normally.
- Improves blood circulation.
- Improves a weak body constitution.
- Enhances the immune system
- Improves cell quality.

### **Direction:**

First wee, 1 capsule daily. Following weeks 2-4 capsules daily.