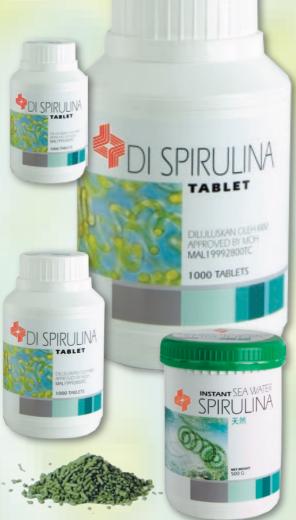

### **SPIRULINA TABLET**

Autres Minerals – Calcium, Zinc, Manganese, Copper, Magnesium, Potassium, Selenium. Spirulina has been selected as essential food by NASA, USA, proffessional coaches, fitness enthusiasts, body builders and health consious people. Spirulina can also be taken in high dosage.

### **DIRECTION :**

Adults : 5 - 15 tablets daily Children : 2 - 7 tablets daily