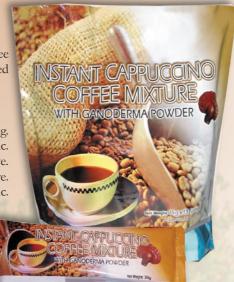

### Instant Cappuccino Coffee with Ganoderma Powder

Instant Cappuccino Coffee mixture with ganoderma Powder is specially formulated by using high quality Ganoderma and Coffee to produce natural and tasty coffee flavour.

### **CONTENTS:**

Non Daiary Creamer (contain milk protein) Raw Cane Sugar, Coffee Powder, Ganoderma Powder, Cappuccino Powder, Inuline, Skimmed Milk Powder, Tricalcium Phosphate and Flavour.

### **TRADITIONAL USES :**

Adaptogenic. Anti-tumor (cancer).. Immunomodulating. Immunotherapeutic. Anti-inflammatory. Antiviral. Anti-parasitic. Anti-fungal. Anti-diabetic . Anti-hypotensive. Hepatoprotective. Insomnia. Inhibit platelet aggregations. Lower High blood pressure. Lower cholesterol. Lower blood sugar. Antioxidant. Analgesic. Appetite loss. Kidney tonic. Nerve tonic.

### DOSAGE

Mix 1 sachet with 1 cup (200ml) of hot water.