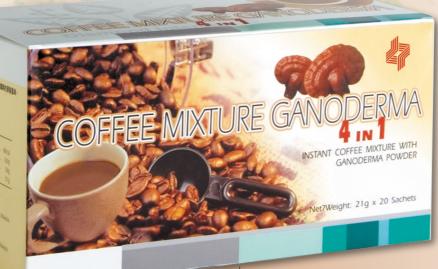

### INSTANT COFFEE MIXTURE WITH GANODERMA POWDER

This special 4 in 1 formulation is rich in aroma and flavor. Essence of ganoderma restores vigor and blood enrichment, thus providing and invigorating effect for those who stay up late.

### HEALTH BENEFITS

- Prevents allergy due to lanostan, a main ingredient capable of blocking histamine. Gano stimulates adrenal function.
- Organic Germanium stimulates the bone marrow to produce new blood cells.
- Adenonucleotides prevent the formation of bllod clots in the arteries.
- Gano compounds reduce blood sugar.
- Prevents virus infection.
- Strengthens the digestive system and heart muscle.
- Helps reduce uric acid.
- Molecules of polysaccharide stimulate thymus gland secretion for the prevention of viral infection and, ultimately, hepatitis. It also stimulates the body to produce antibodies that reduce streptococcus bacteria, thus preventing protein secretion and alleviating kidney problem.
- Improve skin condition.

### **DIRECTION:**

Coffee may be taken daily.