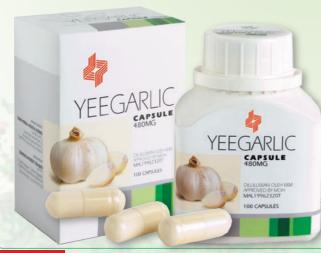

### YEEGARLIC (ALLIUM STIVUM)

Making use of the 200 effects of garlic, it is able to lower cholesterol levels, as well as prevent and control disabetes.

### CONTENTS

Contains over 20 different compounds such as selenium, germanium, allicin, 17 amino acids, 33 organosulphur compounds, vitamin B1, B2, B3, C and others.

### **TRADITIONAL USES :**

- Antoxidant "Lowers blood pressure.
- Improves blood circulation .
- Decreases bllod sugar level.
- ✤ Anti-cancer.
- Suitable for prevention and treatment of hypertension, hardening of blood vessel, enteritis and myocardial infarction.
- Suppreses Helicobacter pylori.

### DOSAGE

Consume 2 times daily, 1-2 tablets each time 15 minutes before meals.