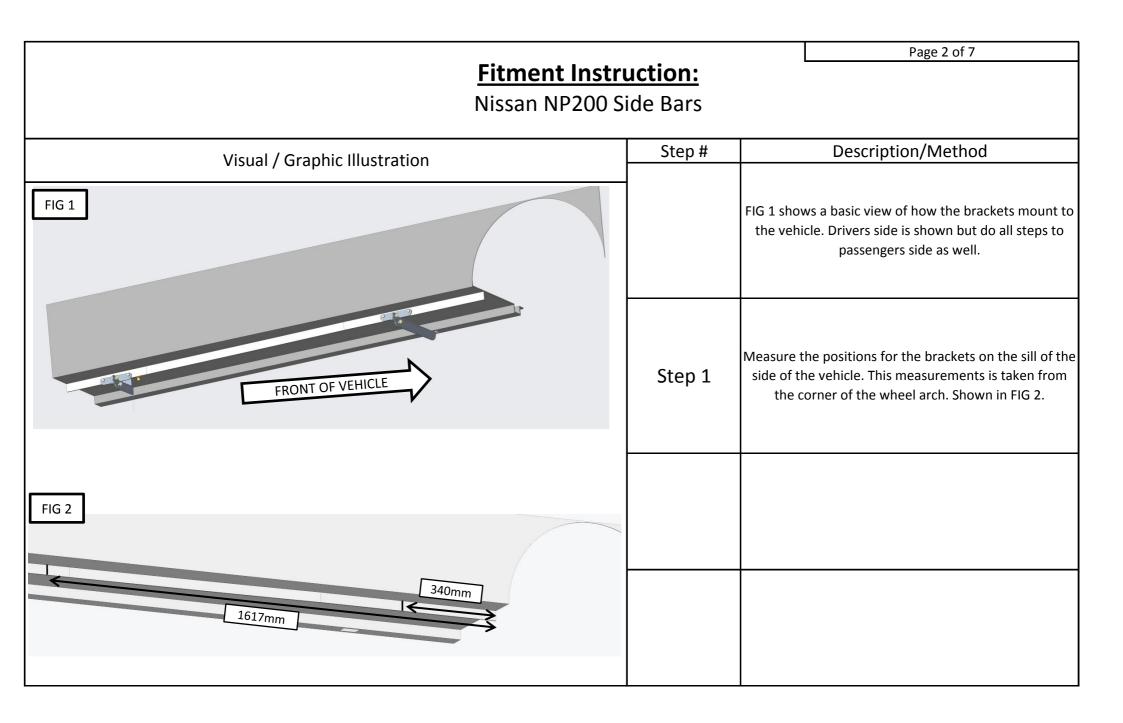

| ACCESSORY FITMENT |                                                                                                                                                                                                                                                                                                                                                                                                                                                                                                                                                                                                                                                                            |                                                    | Product                            |         |              | Nissan NP200 Side Bars     |                            |
|-------------------|----------------------------------------------------------------------------------------------------------------------------------------------------------------------------------------------------------------------------------------------------------------------------------------------------------------------------------------------------------------------------------------------------------------------------------------------------------------------------------------------------------------------------------------------------------------------------------------------------------------------------------------------------------------------------|----------------------------------------------------|------------------------------------|---------|--------------|----------------------------|----------------------------|
|                   |                                                                                                                                                                                                                                                                                                                                                                                                                                                                                                                                                                                                                                                                            |                                                    | Part no.                           |         |              | 170018T, BS-170018 TN: 105 |                            |
| INSTRUCTION       |                                                                                                                                                                                                                                                                                                                                                                                                                                                                                                                                                                                                                                                                            | . Q                                                | 6                                  | 0       | Models : All |                            |                            |
|                   |                                                                                                                                                                                                                                                                                                                                                                                                                                                                                                                                                                                                                                                                            |                                                    | $\bigcirc$                         |         | utes         | Page 1 of 7                |                            |
|                   |                                                                                                                                                                                                                                                                                                                                                                                                                                                                                                                                                                                                                                                                            |                                                    |                                    | IVIIII  | ules         | Date : 04/04/2018          |                            |
| DIAGRAM           | Kit content:                                                                                                                                                                                                                                                                                                                                                                                                                                                                                                                                                                                                                                                               |                                                    |                                    |         |              |                            |                            |
|                   |                                                                                                                                                                                                                                                                                                                                                                                                                                                                                                                                                                                                                                                                            | Qty                                                |                                    | ription |              | Qty                        |                            |
|                   | Α                                                                                                                                                                                                                                                                                                                                                                                                                                                                                                                                                                                                                                                                          |                                                    | M8x25 Set Screw                    |         | Н            | 8                          | M6 Hex nuts                |
|                   | В                                                                                                                                                                                                                                                                                                                                                                                                                                                                                                                                                                                                                                                                          |                                                    | M8x22x1.6 Flat v                   |         | 1            |                            | M10 Hex nuts               |
|                   | С                                                                                                                                                                                                                                                                                                                                                                                                                                                                                                                                                                                                                                                                          |                                                    | M8 Spring washe                    | ers     | J            |                            | M10x30x2.5 Flat washers    |
|                   | D                                                                                                                                                                                                                                                                                                                                                                                                                                                                                                                                                                                                                                                                          | -                                                  | M8 hex nuts                        |         | К            |                            | M10 Spring washers         |
|                   | E                                                                                                                                                                                                                                                                                                                                                                                                                                                                                                                                                                                                                                                                          |                                                    | M6x25 Sets                         |         | L            |                            | Front brackets (PS and DS) |
|                   | F                                                                                                                                                                                                                                                                                                                                                                                                                                                                                                                                                                                                                                                                          | -                                                  | M6x16x1.6 Flat v                   |         | Μ            | 2                          | Rear brackets (PS and DS)  |
| ~                 | G                                                                                                                                                                                                                                                                                                                                                                                                                                                                                                                                                                                                                                                                          |                                                    | M6 Spring washe                    |         | N            | 4                          | T-bolts                    |
|                   |                                                                                                                                                                                                                                                                                                                                                                                                                                                                                                                                                                                                                                                                            | Additional equipment/Material needed for fitment : |                                    |         |              |                            |                            |
|                   |                                                                                                                                                                                                                                                                                                                                                                                                                                                                                                                                                                                                                                                                            | 1 Ratchet and spanner set                          |                                    | 1       | Tect         | yle                        |                            |
|                   |                                                                                                                                                                                                                                                                                                                                                                                                                                                                                                                                                                                                                                                                            |                                                    | Measuring tape                     |         |              |                            |                            |
|                   |                                                                                                                                                                                                                                                                                                                                                                                                                                                                                                                                                                                                                                                                            |                                                    | Marker                             |         |              |                            |                            |
|                   |                                                                                                                                                                                                                                                                                                                                                                                                                                                                                                                                                                                                                                                                            |                                                    | Drill and 6.5mm<br>Centre punch an |         |              |                            |                            |
|                   | Dura                                                                                                                                                                                                                                                                                                                                                                                                                                                                                                                                                                                                                                                                       |                                                    |                                    |         |              |                            |                            |
|                   |                                                                                                                                                                                                                                                                                                                                                                                                                                                                                                                                                                                                                                                                            | Precautions during fitment:                        |                                    |         |              |                            |                            |
|                   | Ensure you have an adequate working space. Requires two people for fitment. Ensure you have an adequate working space. Requires two people for fitment. Ensure you have an adequate working space. Requires two people for fitment. Ensure you have an adequate working space. Requires two people for fitment. Ensure you have an adequate working space. Requires two people for fitment. Ensure you have an adequate working space. Requires two people for fitment. Ensure you have an adequate working space. Requires two people for fitment. Ensure you have an adequate working space. Requires two people for fitment. Ensure you have an adequate working space. |                                                    |                                    |         |              |                            |                            |
|                   | Directions for use:<br>Read through the fitting instructions before starting fitment.                                                                                                                                                                                                                                                                                                                                                                                                                                                                                                                                                                                      |                                                    |                                    |         |              |                            |                            |
|                   |                                                                                                                                                                                                                                                                                                                                                                                                                                                                                                                                                                                                                                                                            |                                                    |                                    |         |              |                            |                            |

|                               |        | Page 3 of 7                                                                                                                                                  |  |  |  |  |
|-------------------------------|--------|--------------------------------------------------------------------------------------------------------------------------------------------------------------|--|--|--|--|
| Fitment Instruction:          |        |                                                                                                                                                              |  |  |  |  |
| Nissan NP200 Side Bars        |        |                                                                                                                                                              |  |  |  |  |
| Visual / Graphic Illustration | Step # | Description/Method                                                                                                                                           |  |  |  |  |
| FIG 3 FRONT OF VEHICLE        | Step 2 | From these measurements you will see plastic covers<br>that need to be removed from the under side of the<br>vehicle for the front and rear brackets. FIG 3. |  |  |  |  |
|                               | Step 3 | Insert the T-bolts into these holes. FIG 4.                                                                                                                  |  |  |  |  |
| FIG 4                         |        |                                                                                                                                                              |  |  |  |  |