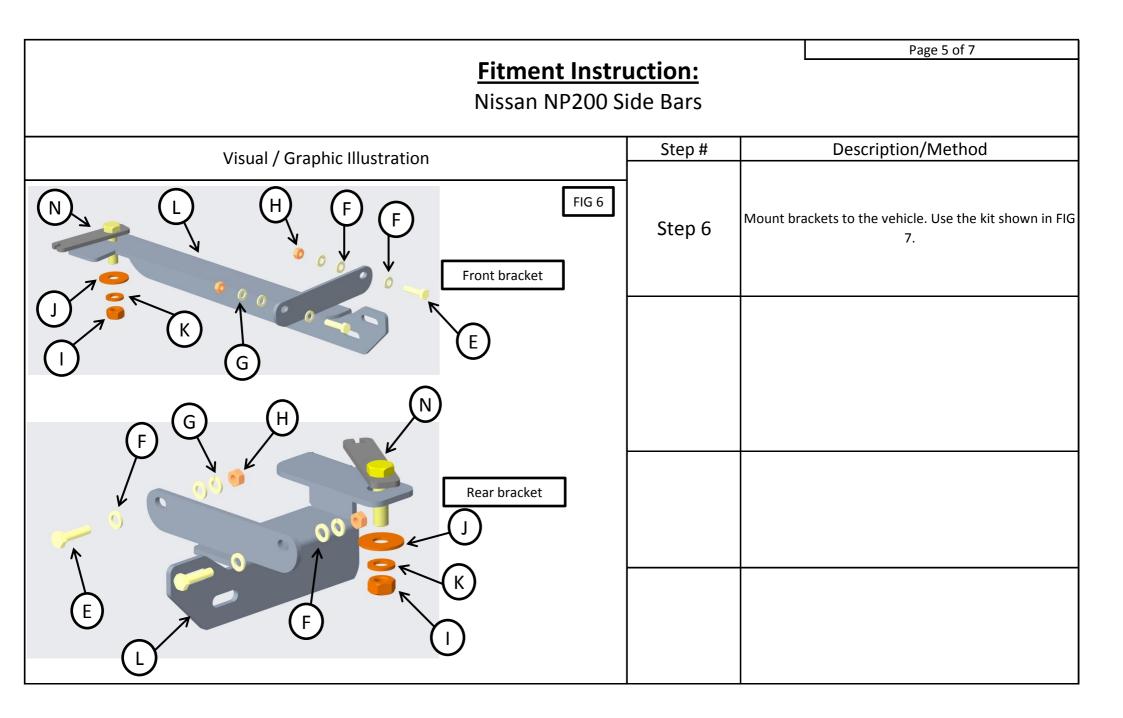

| <b>—•</b> •                                                                                                                                                                         |                          | Page 4 of 7                                                                                                                                                                                 |  |  |  |  |
|-------------------------------------------------------------------------------------------------------------------------------------------------------------------------------------|--------------------------|---------------------------------------------------------------------------------------------------------------------------------------------------------------------------------------------|--|--|--|--|
| Fitment Instruction:<br>Nissan NP200 Side Bars                                                                                                                                      |                          |                                                                                                                                                                                             |  |  |  |  |
| Visual / Graphic Illustration                                                                                                                                                       | Step #                   | Description/Method                                                                                                                                                                          |  |  |  |  |
| FIG 5<br>Lines measured a marked from step 1. Lines<br>to be in the centre of the front hole slot.                                                                                  | Step 4                   | Mount the brackets to the t-bolts. Make sure the<br>brackets are straight and that the front hole of the<br>bracket lines up with the line that was measured. FIG 5.                        |  |  |  |  |
| As a double check. Measure from the front of the<br>front bracket to the front of the rear bracket. This<br>measurement must be 1277mm. Adjust brackets<br>to get this measurement. | Step 5                   | With the brackets aligned correctly. You will need to<br>mark the centre of the holes, centre punch and drill<br>6.5mm. FIG 6. Do to the front and back. Apply tectyle<br>to drilled holes. |  |  |  |  |
|                                                                                                                                                                                     | NOTE - Front<br>brackets | The Drivers side front brackets have a DF cut out in them, passengers side has a PF cut out.                                                                                                |  |  |  |  |
|                                                                                                                                                                                     | NOTE - Rear<br>brackets  | The Drivers side rear brackets have a DB cut out in them, passengers side has a PB cut out.                                                                                                 |  |  |  |  |