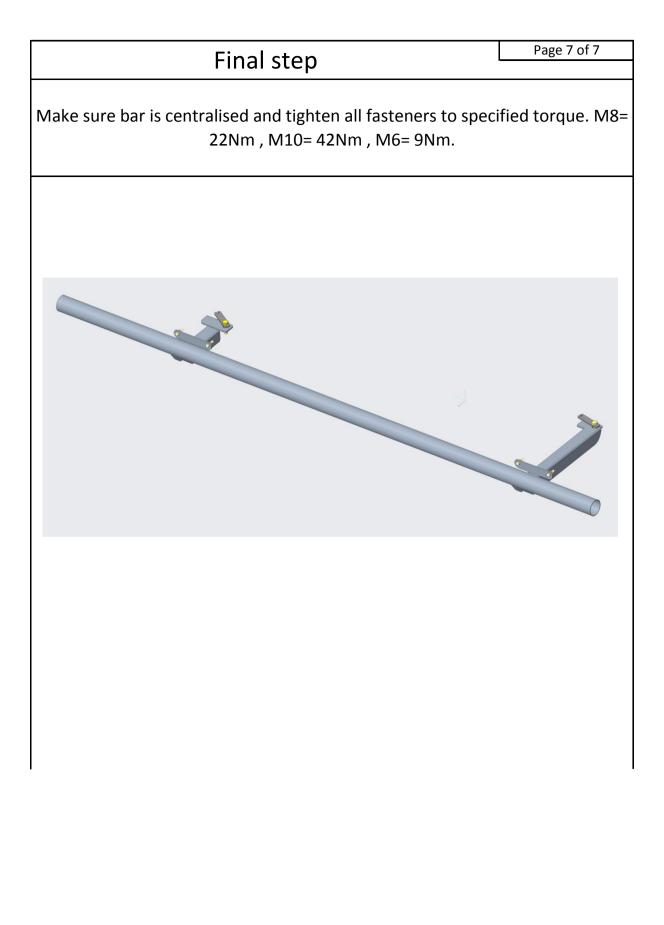

| <u>Fitment Instr</u>          | uction: | Page 6 of 7                                                       |  |  |  |  |
|-------------------------------|---------|-------------------------------------------------------------------|--|--|--|--|
| Nissan NP200 Side Bars        |         |                                                                   |  |  |  |  |
| Visual / Graphic Illustration | Step #  | Description/Method                                                |  |  |  |  |
|                               | Step 7  | Mount the side step to the brackets using the kit shown in fig 8. |  |  |  |  |
|                               |         |                                                                   |  |  |  |  |