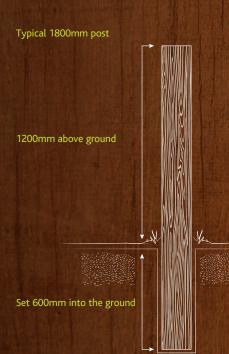

# **Recommended Fence Post Sizes**

We strongly recommend a minimum of 600mm (2ft) of fence post into the ground. Certain conditions, such as slopes and soft ground, will require longer fence posts.

The strength of the post is dictated by the section size. For heavier panels, such as the Double Sided Paled Panels, a minimum of 75mm x 100mm is recommended for the shorter sizes, while 100mm x 100mm posts would be more appropriate for the taller panels. For lighter panels, such as trellis and lattice, 75mm x 75mm section posts should be sufficient.