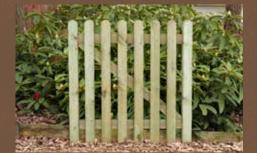

# Lattice, Trellis and Screening

Our range of lattice, trellis and screening is ideal for infills, artistic designs or adding extra privacy in the garden.

All supplied with pressure treated finish except our Woven Willow Panel.

#### **Planed Trellis**

| 1800w x 1200h | £34.99 <b>£33.99</b> |
|---------------|----------------------|
| 1800w x 900h  | £28.99 <b>£27.99</b> |
| 1800w x 600h  | £18.99 <b>£17.99</b> |
| 1800w x 450h  | £15.99 <b>£14.99</b> |
| 1800w x 300h  | £10.99 <b>£9.99</b>  |
|               |                      |