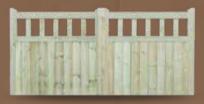

# Stocksmoor

Manufactured using the same time-honoured techniques as the Tankersley range, our Stocksmoor gates also benefit from a heavy duty frame and are supplied pressure treated to deliver enhanced durability and an extended lifespan. Choose from five available styles - Square, Omega and Bow Tops, plus the Midgley and Regency 'window top' gates.

All of our driveway gates are manufactured to your exact requirements. Take your required height and overall width for the pair of gates, and calculate your price using the grid below. For intermediate sizes, please price using the next size up eg for 2.9m, use 3.0m price.