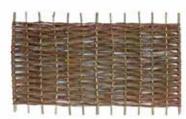

£27.99 **£26.99** 

£22.99 **£21.99** 

£20.99 £19.99

Woven Willow

#### 1800w x 1800h £58.99 £56.99

A natural woven willow panel perfect for a screen or a natural fence, can be easily cut into differing heights with a strong pair of secateurs. Fasten to either round or square posts which are both available on site.