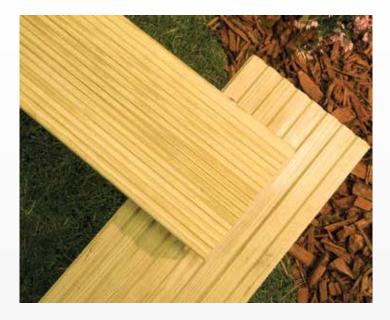

# Lattice, Trellis and Screening

Our range of lattice, trellis and screening is ideal for infills, artistic designs or adding extra privacy in the garden.

All supplied with pressure treated finish except our Woven Willow Panel.

#### **Planed Trellis**

| 1800w x 1200h | £34.99 <b>£33.99</b> |
|---------------|----------------------|
| 1800w x 900h  | £28.99 <b>£27.99</b> |
| 1800w x 600h  | £18.99 <b>£17.99</b> |
| 1800w x 450h  | £15.99 <b>£14.99</b> |
| 1800w x 300h  | £10.99 <b>£9.99</b>  |
|               |                      |