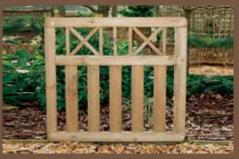

**Bradfield** Gate £51.99 **£49.99** 900w x 900h

900w x 900h

**Darton Gate** £49.99 **£47.99** 

Lepton Gate £32.99 £30.99 900w x 900h

## **The Darton Gate**

A very similar gate to the Bradfield but made from lighter gauge timber and constructed with butt joinery.

**Shepley Gate** 900w x 1800h £89.99 **£84.9**9

**Elsecar Gate** 900w x 1800h £104.99 **£99.99** *To match our featheredge panels.* 