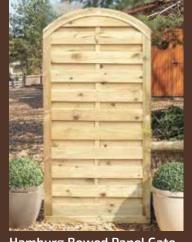

**Prague Panel Gate** 900w x 1800h £81.99 **£79.99** 

**Berlin Panel Gate** 900w x 1800h £83.99 **£81.99** 

Hamburg Bowed Panel Gate 900w x 1800h £71.99 **£69.99** 