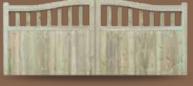

# Stocksmoor

Manufactured using the same time-honoured techniques as the Tankersley range, our Stocksmoor gates also benefit from a heavy duty frame and are supplied pressure treated to deliver enhanced durability and an extended lifespan. Choose from five available styles - Square, Omega and Bow Tops, plus the Midgley and Regency 'window top' gates.

All of our driveway gates are manufactured to your exact requirements. Take your required height and overall width for the pair of gates, and calculate your price using the grid below. For intermediate sizes, please price using the next size up eg for 2.9m, use 3.0m price.