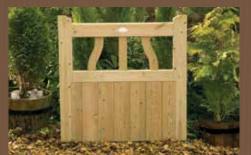

## The Bradfield Gate

The frame of the Bradfield gate is made from thicker timber and is constructed using mortice and tenon joinery.

## **The Darton Gate**

A very similar gate to the Bradfield but made from lighter gauge timber and constructed with butt joinery.

**Shepley Gate** 900w x 1800h £89.99 **£84.9**9

**Elsecar Gate** 900w x 1800h £104.99 **£99.99** *To match our featheredge panels.* 