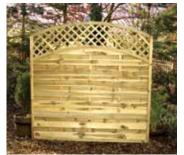

# Lattice, Trellis and Screening

Our range of lattice, trellis and screening is ideal for infills, artistic designs or adding extra privacy in the garden.

All supplied with pressure treated finish except our Woven Willow Panel.

## Heavy Lattice

1800w x 1800h £71.99 £69.99 1800w x 1500h £61.99 £59.99 1800w x 1200h £51.99 £49.99 1800w x 900h £41.99 £39.99

| 1800w x | 600h | £31.99 | £30.99 |
|---------|------|--------|--------|
| 1800w x | 450h | £24.99 | £22.99 |
| 1800w x | 300h | £20.99 | £19.99 |
|         |      |        |        |