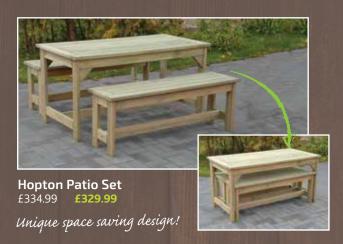

e                   |         |         |
|-------------------------|---------|---------|
| Carver chair            | £185.99 | £179.99 |
| Bench 1.2m              | £244.99 | £239.99 |
| Bench 1.5m              | £264.99 | £259.99 |
| Bench 1.8m              | £304.99 | £299.99 |
| Table 50cm <sup>2</sup> | £144.99 | £139.99 |
| Garden table 1.5m       | £254.99 | £249.99 |
|                         |         |         |

## Stocksmoor Heavy Duty Range

£244.99 £239.99

£274.99 £269.99



**Picnic Table** 

1.4m 1.8m £224.99 £219.99 £254.99 £249.99



**Junior Picnic Table** 

0.75m



**Round Picnic Table** With bench seats

£504.99 £499.99

£94.99 **£89.99** 

# Harley Light Duty Range



**Picnic Table** 1.5m

£134.99 £129.99



**Round Picnic Table** With bench seats £354.99 £349.99



# Hardwood Furniture

## The Cornis Range

An affordable, quality hardwood. Dark brown with a smooth, oiled finish.





**Broadfield Bench** Broadfield 4ft

£199.00 **£189.00** Broadfield 5ft £249.00 **£239.00** 

**Companion Set** Companion set £375.00 £349.00



£379.00 £369.00 1.5m

# The Acacia Range

A traditional hardwood range in a rich brown finish.



#### £109.99 £99.99 Bracket 4ft



Serpentine 5ft £129.99 £119.99 Conversation set £149.99 £139.99





## The Roble Range

A superior, highly durable hardwood. Light coloured when new, aging to a silver patina.



### **Broadfield Bench**

Broadfield 4ft Broadfield 5ft

£375.00 £359.00 Turnberry 4ft £425.00 £399.00 Turnberry 5ft

**Turnberry Bench** 

£469.00 **£449.00** £549.00 **£529.00** 



### St George Bench

St George 5ft