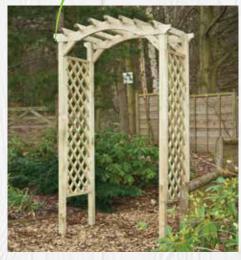

# Lattice, Trellis and Screening

Our range of lattice, trellis and screening is ideal for infills, artistic designs or adding extra privacy in the garden.

All supplied with pressure treated finish except our Woven Willow Panel.