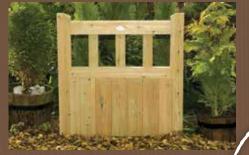

# Handmade Garden Gates

We stock a wide range of gates at our fencing centres. All of our hand gates are hand made to a standard metric 900mm x 900mm sizing along with taller 900mm x 1800mm side gates.

These gates will make the perfect entrance for your home for years to come. Please ask for advice on specific requirements or to price non standard sizes.

**Midglev** Gate 900w x 900h £119.99 £114.99

**Clavton Gate** 900w x 900h £69.99 **£66.99** 