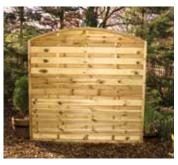

## **Premium Fence Panels**

This range of panels are built on the continent, using a rebated frame to ensure a strong and durable panel and are supplied pressure treated for maximum protection.

They are suitable for use with either standard or reeded timber posts or will fit within the 'H' section concrete posts. If using these panels with concrete gravel boards, a pair of timber fillets are required.

All heights given are to the tallest point. For shoulder measurements please reduce the given height by 200mm.