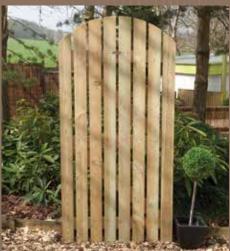

## **The Darton Gate**

A very similar gate to the Bradfield but made from lighter gauge timber and constructed with butt joinery.

**Shepley Gate** 900w x 1800h £89.99 **£84.9**9

**Elsecar Gate** 900w x 1800h £104.99 **£99.99** *To match our featheredge panels.* 

Haigh Gate 900w x 1800h £87.99 **£82.99** 

Louth Gate 900w x 1800h £139.99 £129.99

Harley Gate 900w x 1800h £144.99 **£134.99** 

Milton Gate 900w x 1800h £154.99 £144.99