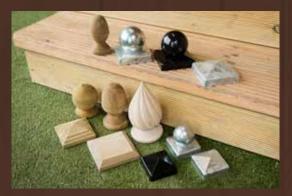

## Post Caps

The ideal way to finish off a fencing job. Not only does the cap make the fence look better, it helps protect the end of the post from the elements.

### WOODEN POST CAPS

| Post cap to fit 75 x 75 post   | £0.85 <b>£0.79</b> |
|--------------------------------|--------------------|
| Post cap to fit 100 x 75 post  | £0.89 <b>£0.85</b> |
| Post cap to fit 100 x 100 post | £0.99 <b>£0.95</b> |
| Ball finial for 75mm post      | £2.99 <b>£2.79</b> |
| Ball finial for 100mm post     | £3.99 <b>£3.79</b> |
| Acorn finial for 75mm post     | £2.99 <b>£2.79</b> |
| Acorn finial for 100mm post    | £3.99 <b>£3.79</b> |
| Temple finial for 75mm post    | £4.49 <b>£3.99</b> |
| Temple finial for 100mm post   | £5.99 <b>£5.49</b> |

All supplied with pressure treated finish.

### METAL POST CAPS

| Metal Post Cap 75mm Black       | £1.79 | £1.59 |
|---------------------------------|-------|-------|
| Metal Post Cap 75mm Galv        | £1.79 | £1.59 |
| Metal Post Cap 100mm Black      | £2.69 | £2.49 |
| Metal Post Cap 100mm Galv       | £2.69 | £2.49 |
| Metal Post Cap Ball 75mm Black  | £4.49 | £3.99 |
| Metal Post Cap Ball 75mm Galv   | £4.49 | £3.99 |
| Metal Post Cap Ball 100mm Black | £6.49 | £5.99 |
| Metal Post Cap Ball 100mm Galv  | £6.49 | £5.99 |
|                                 |       |       |