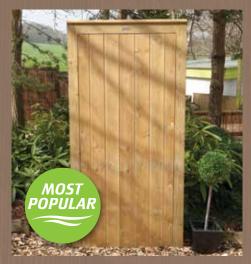

# Handmade Garden Gates

We stock a wide range of gates at our fencing centres. All of our hand gates are hand made to a standard metric 900mm x 900mm sizing along with taller 900mm x 1800mm side gates.

These gates will make the perfect entrance for your home for years to come. Please ask for advice on specific requirements or to price non standard sizes.

**Midglev** Gate 900w x 900h £119.99 £114.99

**Clavton Gate** 900w x 900h £69.99 **£66.99** 