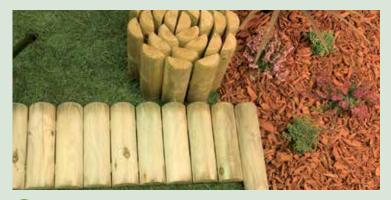

# Lattice, Trellis and Screening

Our range of lattice, trellis and screening is ideal for infills, artistic designs or adding extra privacy in the garden.

All supplied with pressure treated finish except our Woven Willow Panel.

## Heavy Lattice

1800w x 1800h £71.99 £69.99 1800w x 1500h £61.99 £59.99 1800w x 1200h £51.99 £49.99 1800w x 900h £41.99 £39.99

| 1800w x | 600h | £31.99 | £30.99 |
|---------|------|--------|--------|
| 1800w x | 450h | £24.99 | £22.99 |
| 1800w x | 300h | £20.99 | £19.99 |
|         |      |        |        |