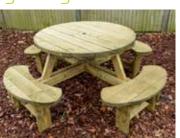

## Florence

1800w x 1800h £84.99 **£82.99** 1800w x 1500h £77.99 **£75.99**  1800w x 1200h £69.99 **£67.99** 1800w x 900h £63.99 **£61.99** 

#### Hamburg Square

1800w x 1800h£71.99**£69.99**1800w x 1500h£63.99**£61.99**1800w x 1200h£53.99**£51.99**1800w x 900h£46.99**£44.99** 

Hamburg Bowed 1800w x 1800h £74.99 £72.99

**Berlin Bowed** 

1800w x 1800h £84.99 **£82.99** 1800w x 1500h £80.99 **£78.99** 1800w x 1200h £71.99 **£69.99** 

Joanna Omega 1800w x 1800h £74.99 **£72.99** 

Prague

1800w x 1800h £84.99 **£82.99** 

Turin

1800w x 1800h£129.99£127.991800w x 1500h£109.99£107.991800w x 1200h£91.99£89.99

Frankfurt Bowed

1800w x 1800h £126.99 **£124.99** 

Frankfurt Square

1800w x 1800h £111.99£109.991800w x 1500h £97.99£95.991800w x 1200h £77.99£75.99

Prices in bold green are exclusive to our loyalty card customers SIGN UP TODAY!

Lisbon 1800w x 900h £71.99 **£69.99** 

Venetian

1800w x 1800h £151.99 **£149.99** 900w x 1800h £86.99 **£84.99** 

Elite Zurich

1800w x 900h £64.99 **£62.99** 