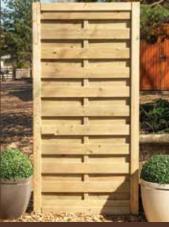

# Lattice, Trellis and Screening

Our range of lattice, trellis and screening is ideal for infills, artistic designs or adding extra privacy in the garden.

All supplied with pressure treated finish except our Woven Willow Panel.

## Heavy Lattice

1800w x 1800h £71.99 £69.99 1800w x 1500h £61.99 £59.99 1800w x 1200h £51.99 £49.99 1800w x 900h £41.99 £39.99

| 1800w x | 600h | £31.99 | £30.99 |
|---------|------|--------|--------|
| 1800w x | 450h | £24.99 | £22.99 |
| 1800w x | 300h | £20.99 | £19.99 |
|         |      |        |        |