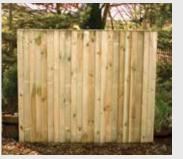

## Heavy Duty Fence Panels

#### **Double Sided Paled**

1828w x 1800h £68.99 **£66.99** 1828w x 1500h £61.99 **£59.99** 1828w x 1200h £51.99 **£49.99** 

A heavy duty panel made from  $100 \times 19$  pales and  $65 \times 32$  cross rails with a 50mm gap between the pales.

#### Supplied pressure treated.