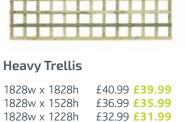

## Heavy Lattice

1800w x 1800h £71.99 £69.99 1800w x 1500h £61.99 £59.99 1800w x 1200h £51.99 £49.99 1800w x 900h £41.99 £39.99

| 1800w x | 600h | £31.99 | £30.99 |
|---------|------|--------|--------|
| 1800w x | 450h | £24.99 | £22.99 |
| 1800w x | 300h | £20.99 | £19.99 |
|         |      |        |        |