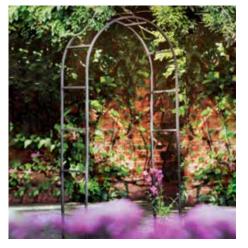

# Lattice, Trellis and Screening

Our range of lattice, trellis and screening is ideal for infills, artistic designs or adding extra privacy in the garden.

All supplied with pressure treated finish except our Woven Willow Panel.