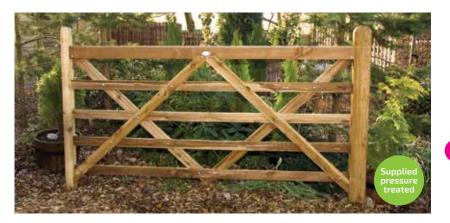

These gates will make the perfect entrance for your home for years to come. Please ask for advice on specific requirements or to price non standard sizes.

**Midglev** Gate 900w x 900h £119.99 £114.99

**Clavton Gate** 900w x 900h £69.99 **£66.99** 

**Elite Zurich Gate** 900w x 900h £49.99 **£48.99** 

**Cottage** Gate 900w x 900h £114.99 £109.99

**Regency Gate** 900w x 900h £124.99 £119.99

**Royal Gate** 900w x 900h £99.99 £94.99

**Junior Field Gate** 900w x 900h £88.99 £84.99