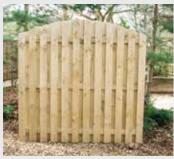

# Handmade Garden Gates

We stock a wide range of gates at our fencing centres. All of our hand gates are hand made to a standard metric 900mm x 900mm sizing along with taller 900mm x 1800mm side gates.

These gates will make the perfect entrance for your home for years to come. Please ask for advice on specific requirements or to price non standard sizes.

**Midglev** Gate 900w x 900h £119.99 £114.99

**Clavton Gate** 900w x 900h £69.99 **£66.99** 

**Elite Zurich Gate** 900w x 900h £49.99 **£48.99** 

**Cottage** Gate 900w x 900h £114.99 £109.99

**Regency Gate** 900w x 900h £124.99 £119.99

**Royal Gate** 900w x 900h £99.99 £94.99

**Junior Field Gate** 900w x 900h £88.99 £84.99