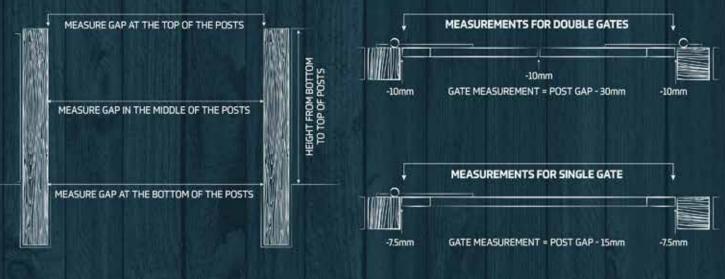

# How To Measure For Bespoke Gates

To ensure accurate results, we always recommend installing gate posts before the measurements for bespoke gates are taken.

Once the gate posts are in place, take three measurements from between the posts – top, middle, and bottom – and reduce the SMALLEST measurement by 30mm for driveway gates, or 15mm for single gates. This measurement is now the width of gate required, providing a neat fit while allowing for the natural swelling that is a feature of timber gates. Don't forget to allow for 40-50mm of clearance beneath the gate too.

Measuring for and fitting gates is not easy and should only be undertaken by competent DIY'ers or tradesmen. The above is only a guide and does not consider a huge range of variables that can impact upon gate size and hanging technique. If in doubt, why not consider our **Approved Contractor Fitting Service** to complete the job?