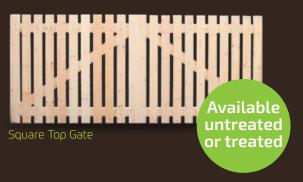

# Tankersley

Handcrafted in our workshops using premium grade joinery redwood, the Tankersley range combines high quality materials and traditional workmanship with fantastic value. Choose from three available styles – Square, Omega, or Bow top. Please note that the Tankersley range is supplied untreated and will require a good quality treatment before fitting – ask us about our range of quality treatments and stains.

Square Top +£0.00 Omega Top +£75.00 Bow Top +£60.00 Pressure Treated Finish +£75.00

STRISHINS.

Square Top Gate

Bow Top Gate

Supplied untreated

22 All Prices INCLUDE VAT

www.jobearnshaw.co.uk