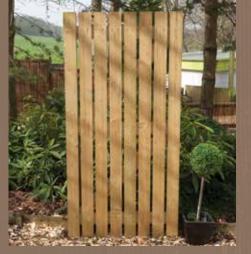

# Handmade Garden Gates

We stock a wide range of gates at our fencing centres. All of our hand gates are hand made to a standard metric 900mm x 900mm sizing along with taller 900mm x 1800mm side gates.

These gates will make the perfect entrance for your home for years to come. Please ask for advice on specific requirements or to price non standard sizes.

**Midglev** Gate 900w x 900h £119.99 £114.99

**Clavton Gate** 900w x 900h £69.99 **£66.99** 