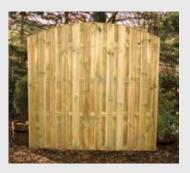

## **Premium Fence Panels**

This range of panels are built on the continent, using a rebated frame to ensure a strong and durable panel and are supplied pressure treated for maximum protection.

They are suitable for use with either standard or reeded timber posts or will fit within the 'H' section concrete posts. If using these panels with concrete gravel boards, a pair of timber fillets are required.

## Florence

1800w x 1800h £84.99 **£82.99** 1800w x 1500h £77.99 **£75.99**  1800w x 1200h £69.99 **£67.99** 1800w x 900h £63.99 **£61.99** 

#### Hamburg Square

1800w x 1800h£71.99**£69.99**1800w x 1500h£63.99**£61.99**1800w x 1200h£53.99**£51.99**1800w x 900h£46.99**£44.99** 

Hamburg Bowed 1800w x 1800h £74.99 £72.99

**Berlin Bowed** 

1800w x 1800h £84.99 **£82.99** 1800w x 1500h £80.99 **£78.99** 1800w x 1200h £71.99 **£69.99** 