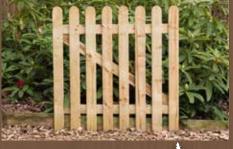

## The Bradfield Gate

The frame of the Bradfield gate is made from thicker timber and is constructed using mortice and tenon joinery.

## **The Darton Gate**

A very similar gate to the Bradfield but made from lighter gauge timber and constructed with butt joinery.

**Shepley Gate** 900w x 1800h £89.99 **£84.9**9

**Elsecar Gate** 900w x 1800h £104.99 **£99.99** *To match our featheredge panels.* 