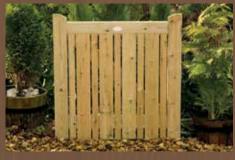

# Handmade Garden Gates

We stock a wide range of gates at our fencing centres. All of our hand gates are hand made to a standard metric 900mm x 900mm sizing along with taller 900mm x 1800mm side gates.

These gates will make the perfect entrance for your home for years to come. Please ask for advice on specific requirements or to price non standard sizes.

**Midglev** Gate 900w x 900h £119.99 £114.99

**Clavton Gate** 900w x 900h £69.99 **£66.99** 