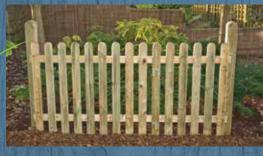

#### Elite Palisade Panels\*

A high quality picket fence supplied in a pressure treated planed timber finish using ex 75 x 25mm pales.

1830w x 900h £59.99 £57.99

#### MATCHING GATE ALSO AVAILABLE

**Darton Gate** 900w x 900h £49.99 **£47.99** 

#### **Round Top Palisade Panels**

A traditional paled fence, supplied using pressure treated 75mm pales.

1800w x 1200h £28.99 **£27.99** 1800w x 900h £26.99 **£25.99** 

MATCHING GATE ALSO AVAILABLE Lepton Gate

900w x 900h £32.99 **£30.99** 

SEE PAGE 33 FOR OUR FULL RANGE OF PROTEK TIMBER CARE PRODUCTS!

Fence Panel Extras 900w x 900h £49.5 Dip Treated Boards Dip Treated Frame Dip Treated FE Frame Dip Treated Cap Pressure Treated Re