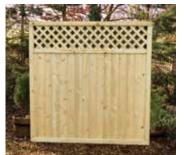

## **Premium Fence Panels**

This range of panels are built on the continent, using a rebated frame to ensure a strong and durable panel and are supplied pressure treated for maximum protection.

They are suitable for use with either standard or reeded timber posts or will fit within the 'H' section concrete posts. If using these panels with concrete gravel boards, a pair of timber fillets are required.

# Lattice, Trellis and Screening

Our range of lattice, trellis and screening is ideal for infills, artistic designs or adding extra privacy in the garden.

All supplied with pressure treated finish except our Woven Willow Panel.