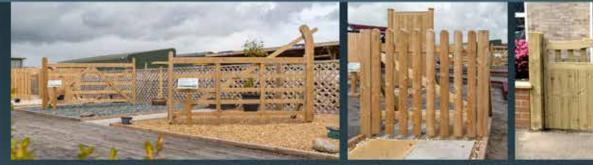

# Lattice, Trellis and Screening

Our range of lattice, trellis and screening is ideal for infills, artistic designs or adding extra privacy in the garden.

All supplied with pressure treated finish except our Woven Willow Panel.

## **Installation Service**

Delivery and professional installation available. Speak to a member of staff for more details.

ironwork for timber and masonry available!