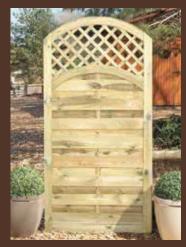

# Handmade Garden Gates

We stock a wide range of gates at our fencing centres. All of our hand gates are hand made to a standard metric 900mm x 900mm sizing along with taller 900mm x 1800mm side gates.

These gates will make the perfect entrance for your home for years to come. Please ask for advice on specific requirements or to price non standard sizes.

**Midglev** Gate 900w x 900h £119.99 £114.99

**Clavton Gate** 900w x 900h £69.99 **£66.99** 