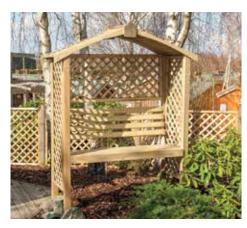

## **Premium Fence Panels**

This range of panels are built on the continent, using a rebated frame to ensure a strong and durable panel and are supplied pressure treated for maximum protection.

They are suitable for use with either standard or reeded timber posts or will fit within the 'H' section concrete posts. If using these panels with concrete gravel boards, a pair of timber fillets are required.

All heights given are to the tallest point. For shoulder measurements please reduce the given height by 200mm.