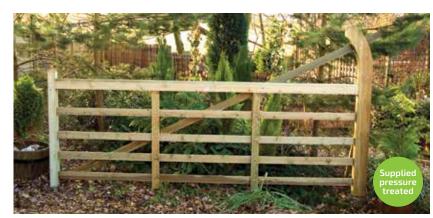

These gates will make the perfect entrance for your home for years to come. Please ask for advice on specific requirements or to price non standard sizes.

**Midglev** Gate 900w x 900h £119.99 £114.99

**Clavton Gate** 900w x 900h £69.99 **£66.99** 

**Elite Zurich Gate** 900w x 900h £49.99 **£48.99** 

**Cottage** Gate 900w x 900h £114.99 £109.99

**Regency Gate** 900w x 900h £124.99 £119.99

**Royal Gate** 900w x 900h £99.99 £94.99

**Junior Field Gate** 900w x 900h £88.99 £84.99