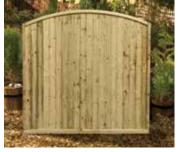

## **Premium Fence Panels**

This range of panels are built on the continent, using a rebated frame to ensure a strong and durable panel and are supplied pressure treated for maximum protection.

They are suitable for use with either standard or reeded timber posts or will fit within the 'H' section concrete posts. If using these panels with concrete gravel boards, a pair of timber fillets are required.