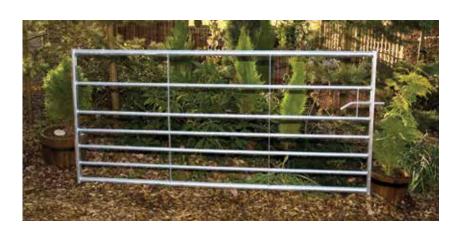

# **Birdmouth Fencing**

A traditional low boundary fence which will deter parking or access while still allowing good visibility. Sold in component form to standard specifications. Other styles, including morticed lower rails, are available to order.

'V' POST and TOP RAIL

| 0.9m x 100 x 100 'V' post | £9.49  | £8.99  |  |
|---------------------------|--------|--------|--|
| 0.9m x 150 x 100 'V' post | £13.49 | £12.99 |  |
| 1.2m x 100 x 100 'V' post | £11.49 | £10.99 |  |
| 1.2m x 150 x 100 'V' post | £15.99 | £15.49 |  |
|                           |        | 1      |  |
| 4" Light BZP strap        | £3.99  | £3.59  |  |
| 6" Light BZP strap        | £3.99  | £3.59  |  |
| 4" Heavy galv strap       | £4.99  | £4.59  |  |
| 6" Heavy galv strap       | £4.99  | £4.59  |  |
|                           |        |        |  |
| 3.0m x 75 x 75 Top rail   | £14.49 | £13.99 |  |
| 3.0m x 100 x 100 Top rail | £26.99 | £25.99 |  |
| 3.6m x 100 x 100 Top rail | £32.49 | £31.49 |  |
|                           |        |        |  |