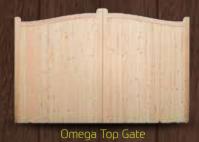

# Tankersley

Handcrafted in our workshops using premium grade joinery redwood, the Tankersley range combines high quality materials and traditional workmanship with fantastic value. Choose from three available styles – Square, Omega, or Bow top. Please note that the Tankersley range is supplied untreated and will require a good quality treatment before fitting – ask us about our range of quality treatments and stains.

Square Top +£0.00 Omega Top +£75.00 Bow Top +£60.00 Pressure Treated Finish +£75.00

STRISHINS.

Square Top Gate

Bow Top Gate

Supplied untreated

22 All Prices INCLUDE VAT

www.jobearnshaw.co.uk