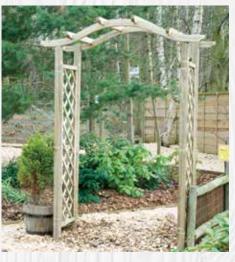

## **Premium Fence Panels**

This range of panels are built on the continent, using a rebated frame to ensure a strong and durable panel and are supplied pressure treated for maximum protection.

They are suitable for use with either standard or reeded timber posts or will fit within the 'H' section concrete posts. If using these panels with concrete gravel boards, a pair of timber fillets are required.