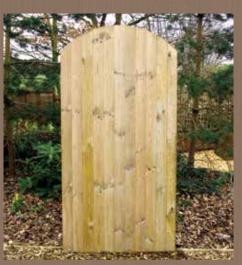

## **The Darton Gate**

A very similar gate to the Bradfield but made from lighter gauge timber and constructed with butt joinery.

**Shepley Gate** 900w x 1800h £89.99 **£84.9**9

**Elsecar Gate** 900w x 1800h £104.99 **£99.99** *To match our featheredge panels.* 

Haigh Gate 900w x 1800h £87.99 **£82.99** 

Louth Gate 900w x 1800h £139.99 £129.99

Harley Gate 900w x 1800h £144.99 **£134.99** 

Milton Gate 900w x 1800h £154.99 £144.99