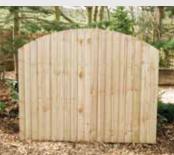

# Handmade Garden Gates

We stock a wide range of gates at our fencing centres. All of our hand gates are hand made to a standard metric 900mm x 900mm sizing along with taller 900mm x 1800mm side gates.

## **The Darton Gate**

A very similar gate to the Bradfield but made from lighter gauge timber and constructed with butt joinery.

**Shepley Gate** 900w x 1800h £89.99 **£84.9**9

**Elsecar Gate** 900w x 1800h £104.99 **£99.99** *To match our featheredge panels.* 

Haigh Gate 900w x 1800h £87.99 **£82.99** 

Louth Gate 900w x 1800h £139.99 £129.99

Harley Gate 900w x 1800h £144.99 **£134.99** 

Milton Gate 900w x 1800h £154.99 £144.99