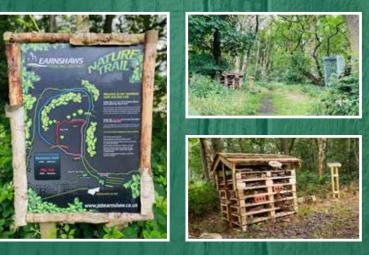

## The Woodland Walk

Our woodland walk is perfect for a brief stroll and keeping in touch with nature and our indigenous wildlife.

> You never know what you might see!