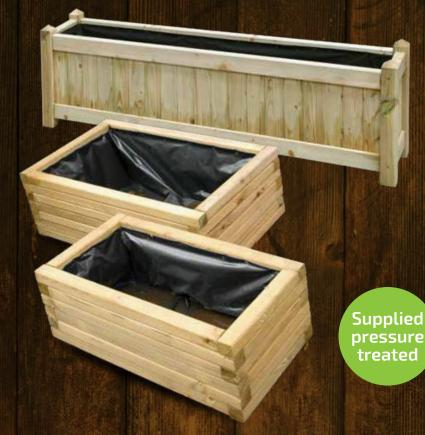

|    |

# Water Features

## NOW IN STOCK AT MIDGLEY!







# Artificial Grass

We stock a range of artificial grasses 'off the roll' at each of our centres, in a 2m length, for you to buy and take away. Perfect for protecting high traffic areas on the lawn, repairing a muddy goalmouth or laying beneath a children's swing.

For bigger projects we can cut from 4m or 5m rolls to minimise joints. Ask at the counter for a price for your specific size, we usually aim to have these bespoke rolls ready for you within 5 working days.

## Artificial Turf Rolls

Sandal grass per square metre (30mm) Walton grass per square metre (37mm) Nostell grass per square metre (40mm) £16.99 **£16.49** £15.49 **£14.99** £20.49 **£19.99** 

## *POP IN TO ONE OF OUR CENTRES TO VIEW OUR RANGE!*

# Planters



# Planters

We stock a wide range of pots and planters. Below are just some of the more popular timber ranges we stock. Look on site for the latest special offers on pots and planters. All sizes are approximate and are height x width x length.

## Rectangular Planters

| Medium<br>290 x 400 x 700 | £44.99  | £39.99  |
|---------------------------|---------|---------|
| Large<br>340 x 520 x 820  | £64.99  | £59.99  |
| Long<br>450 x 380 x 1800  | £109.99 | £107.99 |



**Hexagonal Planters** 

Medium 340 x 540 x 540 £44.99 **£39.99** Large 390 x 650 x 650 £59.99 **£54.99** 

### **Slatted Planters**

Rectangular 800 x 400 x 900 £79.99 **£74.99** Square tall 800 x 300 x 300 £39.99 **£34.99** 



Square Planters Medium 500 X 500 x 500 £54.99 £49.99 Large 650 X 650 x 650 £73.99 £68.99



**E