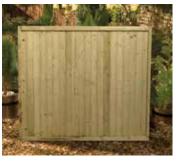

## **Premium Fence Panels**

This range of panels are built on the continent, using a rebated frame to ensure a strong and durable panel and are supplied pressure treated for maximum protection.

They are suitable for use with either standard or reeded timber posts or will fit within the 'H' section concrete posts. If using these panels with concrete gravel boards, a pair of timber fillets are required.