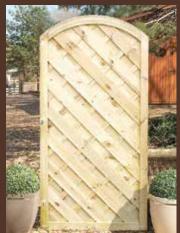

# Lattice, Trellis and Screening

Our range of lattice, trellis and screening is ideal for infills, artistic designs or adding extra privacy in the garden.

All supplied with pressure treated finish except our Woven Willow Panel.

#### Sorrento

1800w x 1800h £74.99 £72.99

Height is measured to tallest point.

INSTALLATION SERVICE

Prices in bold green are exclusive to our loyalty card customers SIGN UP TODAY!