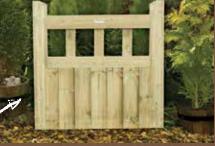

## **The Darton Gate**

A very similar gate to the Bradfield but made from lighter gauge timber and constructed with butt joinery.

**Shepley Gate** 900w x 1800h £89.99 **£84.9**9

**Elsecar Gate** 900w x 1800h £104.99 **£99.99** *To match our featheredge panels.* 

Haigh Gate 900w x 1800h £87.99 **£82.99** 

Louth Gate 900w x 1800h £139.99 £129.99

Harley Gate 900w x 1800h £144.99 **£134.99** 

Milton Gate 900w x 1800h £154.99 £144.99