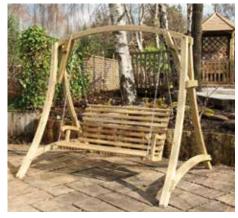

## **Premium Fence Panels**

This range of panels are built on the continent, using a rebated frame to ensure a strong and durable panel and are supplied pressure treated for maximum protection.

They are suitable for use with either standard or reeded timber posts or will fit within the 'H' section concrete posts. If using these panels with concrete gravel boards, a pair of timber fillets are required.

All heights given are to the tallest point. For shoulder measurements please reduce the given height by 200mm.