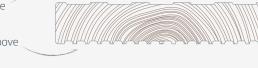

| 2.4 Universal post                        | £24.99 | £23.99 |

# Decking



### Double sided deck board profile

Side 1: Wide groove

Side 2: Narrow groove



## Deck Panels

Contemporary

1130w x 760h





**Sun Burst** £30.99 **£29.99** 1130w x 760h £36.99 **£35.99** 

## Made to order Spindle Panels – perfect for around a deck.



**Square Spindles** 1800w x 980h £48.99 **£46.99** 



 Colonial Spindles

 1800w x 980h
 £48.99 £46.99

## Traditional Wooden Decking

All our deck boards are double sided and supplied pressure treated. We can offer a supply and fit service on decks and walkways - ask at the sales counter for details.

## Decking

| 3.6m x 120 x 28 Deck board       | £16.99 | £15.99 |
|----------------------------------|--------|--------|
| 3.6m x 144 x 34 Deck board       | £19.99 | £18.99 |
| 4.2m x 144 x 34 Deck board       | £22.99 | £21.99 |
| 4.8m x 144 x 34 Deck board       | £25.99 | £24.99 |
| 5.4m x 144 x 34 Deck board