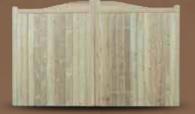

# Stocksmoor

Manufactured using the same time-honoured techniques as the Tankersley range, our Stocksmoor gates also benefit from a heavy duty frame and are supplied pressure treated to deliver enhanced durability and an extended lifespan. Choose from five available styles - Square, Omega and Bow Tops, plus the Midgley and Regency 'window top' gates.

Square Top  $+ \pm 0.00$ Omega Top +£75.00 Bow Top + £60.00 Square Midgley Top +£120.00 Omega Regency Top +£180.00