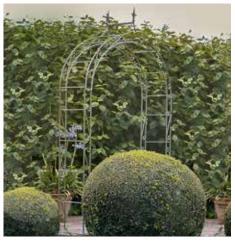

# Lattice, Trellis and Screening

Our range of lattice, trellis and screening is ideal for infills, artistic designs or adding extra privacy in the garden.

All supplied with pressure treated finish except our Woven Willow Panel.