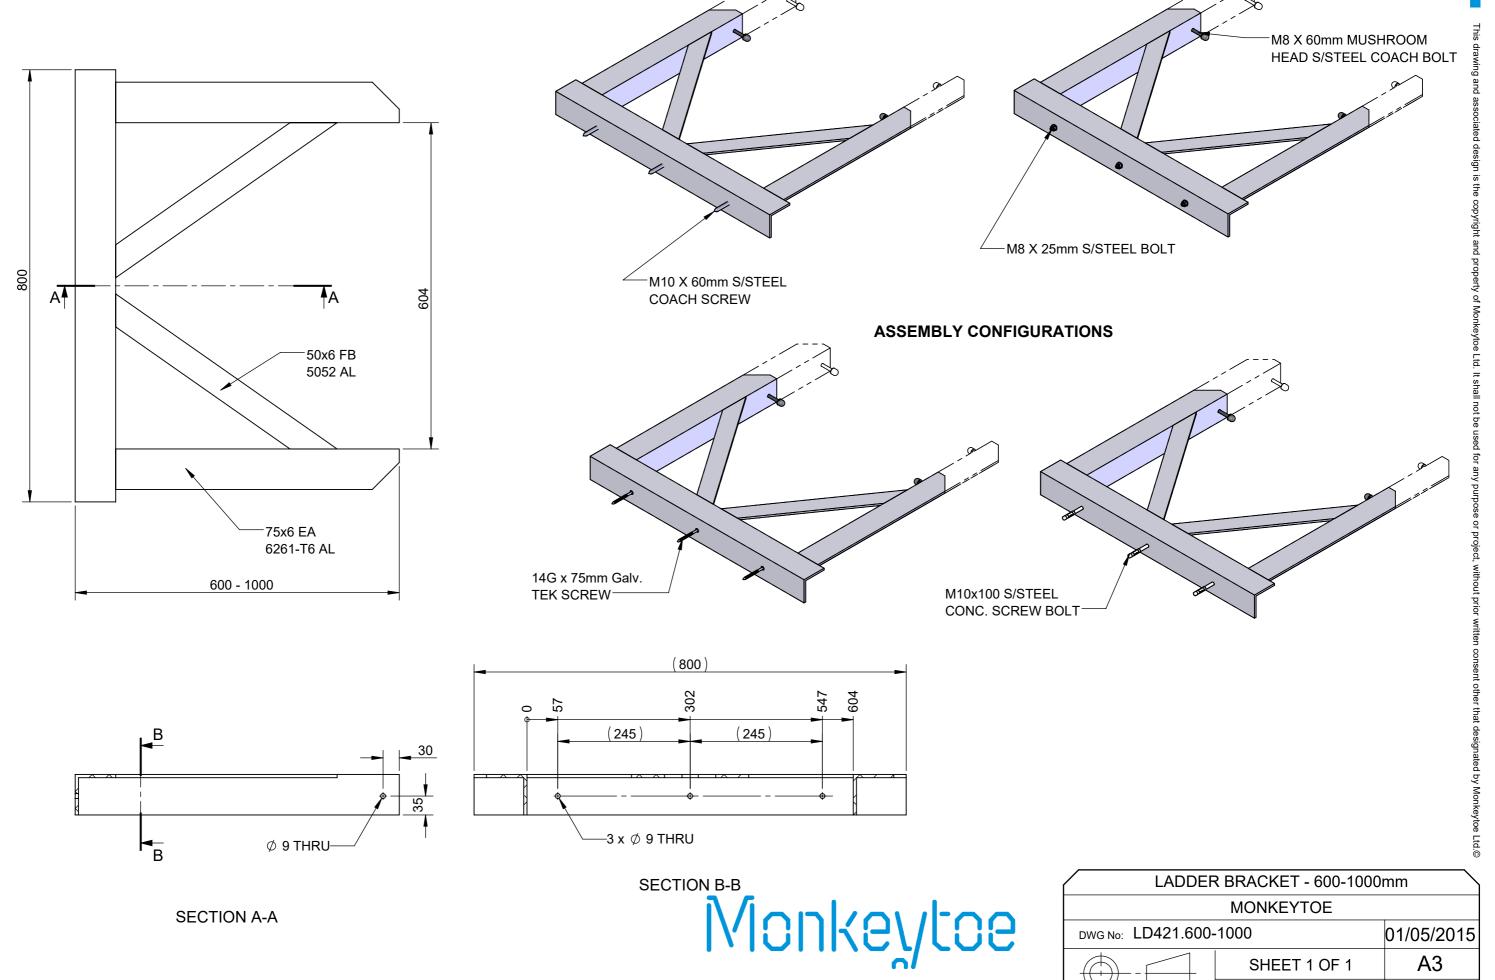

### ASSEMBLY CONFIGURATIONS

Monkeytoe

EVERYTHING BETTER 0800 658 637 - www.monkeytoe.co.nz

|                            |                           | (          |  |
|----------------------------|---------------------------|------------|--|
| LADDER BRACKET - 280-400mm |                           |            |  |
| MONKEYTOE                  |                           |            |  |
| DWG No: LD421.280-400      |                           | 01/05/2018 |  |
|                            | SHEET 1 OF 1              | A3         |  |
|                            | SCALE 1:5                 | REV:02     |  |
| DO NOT SCALE               | DIMENSIONS IN MILLIMETERS |            |  |

**SECTION A-A** 

**EVERYTHING BETTER** 0800 658 637 - www.monkeytoe.co.nz

| LADDER BRACKET - 000-1000IIIII |                           |            |  |
|--------------------------------|---------------------------|------------|--|
| MONKEYTOE                      |                           |            |  |
| DWG No: LD421.600-1000         |                           | 01/05/2015 |  |
|                                | SHEET 1 OF 1              | A3         |  |
|                                | SCALE 1:7                 | REV:02     |  |
| DO NOT SCALE                   | DIMENSIONS IN MILLIMETERS |            |  |