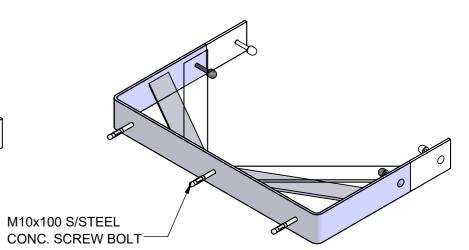

### ASSEMBLY CONFIGURATIONS

Monkeytoe

EVERYTHING BETTER 0800 658 637 - www.monkeytoe.co.nz

|                            |                           | (          |  |
|----------------------------|---------------------------|------------|--|
| LADDER BRACKET - 280-400mm |                           |            |  |
| MONKEYTOE                  |                           |            |  |
| DWG No: LD421.280-400      |                           | 01/05/2018 |  |
|                            | SHEET 1 OF 1              | A3         |  |
|                            | SCALE 1:5                 | REV:02     |  |
| DO NOT SCALE               | DIMENSIONS IN MILLIMETERS |            |  |

**SECTION A-A** 

**EVERYTHING BETTER** 0800 658 637 - www.monkeytoe.co.nz

| LADDER BRACKET - 000-1000IIIII |                           |            |  |
|--------------------------------|---------------------------|------------|--|
| MONKEYTOE                      |                           |            |  |
| DWG No: LD421.600-1000         |                           | 01/05/2015 |  |
|                                | SHEET 1 OF 1              | A3         |  |
|                                | SCALE 1:7                 | REV:02     |  |
| DO NOT SCALE                   | DIMENSIONS IN MILLIMETERS |            |  |