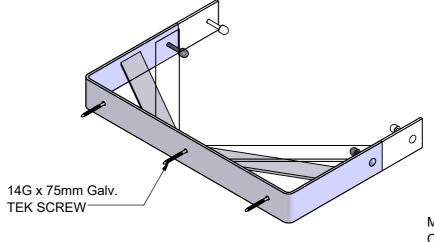

### TECHNICAL DATA / **MATERIALS**

- · All componentry and accessories manufactured from high grade structural aluminium
- · Product can be powder coated
- Fixing requirements:
- · Steel purlin
  - 2 x M1O S/S bolts OR
  - 2 x M8 toggle bolts OR
  - 3 x 14G tek screws (2mm min purlin thickness)
- Steel structure
  - 2 x M1O S/S bolts
- Concrete (Min 25MPa)
  - 2 x (12mm x 100) true-bolt OR
  - 2 x (10mm x 100) screw bolt
- Brick
  - 2 x (10 x 100) screw bolt
- · Composite panel
  - 2 x 10mm through bolt with spreader plate on rear, OR
  - 2 x M8 toggle bolts

### ASSEMBLY CONFIGURATIONS

Monkeytoe

EVERYTHING BETTER 0800 658 637 - www.monkeytoe.co.nz

|                            |                           | (          |  |
|----------------------------|---------------------------|------------|--|
| LADDER BRACKET - 280-400mm |                           |            |  |
| MONKEYTOE                  |                           |            |  |
| DWG No: LD421.280-400      |                           | 01/05/2018 |  |
|                            | SHEET 1 OF 1              | A3         |  |
|                            | SCALE 1:5                 | REV:02     |  |
| DO NOT SCALE               | DIMENSIONS IN MILLIMETERS |            |  |