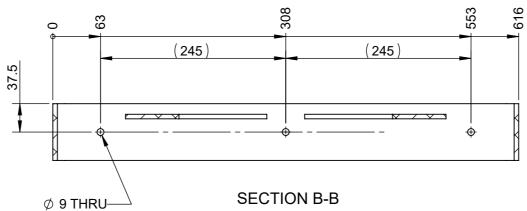

**SECTION A-A** 

**EVERYTHING BETTER** 0800 658 637 - www.monkeytoe.co.nz

| LADDER BRACKET - 000-1000IIIII |                           |            |  |
|--------------------------------|---------------------------|------------|--|
| MONKEYTOE                      |                           |            |  |
| DWG No: LD421.600-1000         |                           | 01/05/2015 |  |
|                                | SHEET 1 OF 1              | A3         |  |
|                                | SCALE 1:7                 | REV:02     |  |
| DO NOT SCALE                   | DIMENSIONS IN MILLIMETERS |            |  |