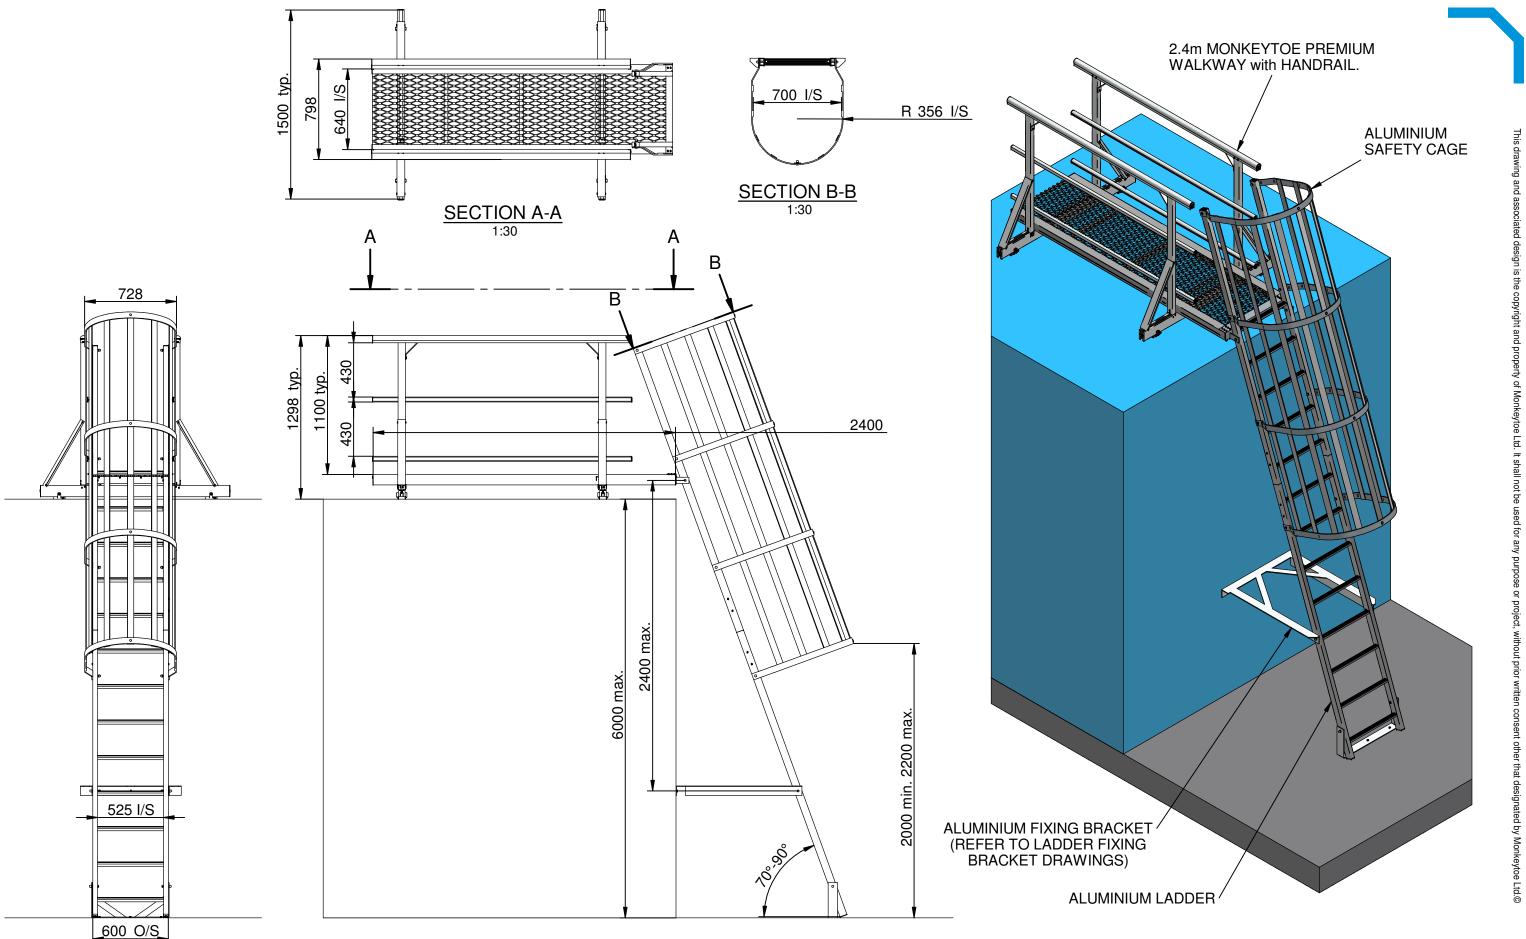

## Monkeytoe Caged Ladder angled with walkoff kit | LD04

#### **PRODUCT** DESCRIPTION

Permanent angled caged ladder system with walk-off kit that provides safe and easy access to elevated areas with ladder stiles to extend 1000mm or more above landing surface.

#### TYPICAL USES / APPLICATIONS

- · Access requirements with heights 4000mm and greater, and frequent use
- Rooftop access
- · Plant maintenance platforms
- Ceiling spaces
- · Industrial tank access
- · Hospitals, office blocks, sports centre

#### CHARACTERISTICS / ADVANTAGES

- · Unique rung profile design makes ladder comfortable and easy to climb
- Low maintenance and neat appearance
- · Modular design for fast and easy install
- · Proprietary product with engineering and pre-configured to code compliance dimensions
- High level of safety and confidence for maintained personnel
- · Single person use, 150kg rated
- Stress load tested 1.8kN applied at 75°
- · User does not require safety harness competency to use the system

### TECHNICAL DATA / **MATERIALS**

- · All componentry and accessories manufactured from high grade structural aluminium
- · Product can be powder coated
- Fixing requirements:
- · Steel purlin
  - 2 x M1O S/S bolts OR
  - 2 x M8 toggle bolts OR
  - 3 x 14G tek screws (2mm min purlin thickness)
- Steel structure
  - 2 x M1O S/S bolts
- Concrete (Min 25MPa)
  - 2 x (12mm x 100) true-bolt OR
  - 2 x (10mm x 100) screw bolt
- Brick
  - 2 x (10 x 100) screw bolt
- · Composite panel
  - 2 x 10mm through bolt with spreader plate on rear, OR
  - 2 x M8 toggle bolts

### NOTES:

- DESIGNED IN ACCORDANCE WITH

  AS/NZS 1170

  AS/NZS 1657:2018

  AS/NZS 1892:1996

  B! & B2 DURABILITY CODES

  RELEVANT STATUTORY OHS CODES OF PRACTICE

**WORKING LOAD LIMIT:** 150kg

# Monkeytoe

**EVERYTHING BETTER** 0800 658 637 - www.monkeytoe.co.nz

| Angled Caged Ladder with Walkoff |                           |            |  |  |
|----------------------------------|---------------------------|------------|--|--|
| MONKEYTOE                        |                           |            |  |  |
| DWG No: 2004-LAD-CG-07           |                           | 12/06/2018 |  |  |
|                                  | SHEET 1 OF 1              | A3         |  |  |
|                                  | SCALE: 1:30               | REV:01     |  |  |
| DO NOT SCALE                     | DIMENSIONS IN MILLIMETERS |            |  |  |