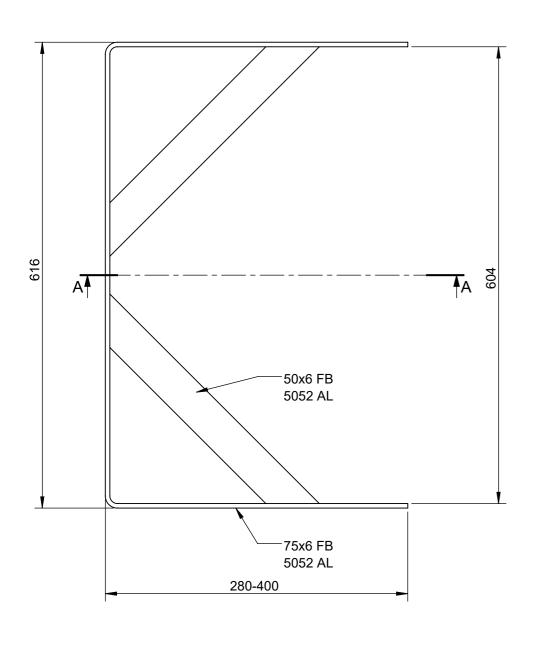

### ASSEMBLY CONFIGURATIONS

Monkeytoe

EVERYTHING BETTER 0800 658 637 - www.monkeytoe.co.nz

|                            |                           | (          |  |
|----------------------------|---------------------------|------------|--|
| LADDER BRACKET - 280-400mm |                           |            |  |
| MONKEYTOE                  |                           |            |  |
| DWG No: LD421.280-400      |                           | 01/05/2018 |  |
|                            | SHEET 1 OF 1              | A3         |  |
|                            | SCALE 1:5                 | REV:02     |  |
| DO NOT SCALE               | DIMENSIONS IN MILLIMETERS |            |  |