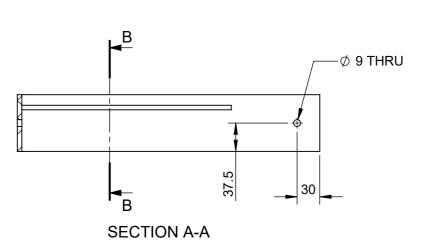

**SECTION A-A** 

**EVERYTHING BETTER** 0800 658 637 - www.monkeytoe.co.nz

| LADDER BRACKET - 000-1000IIIII |                           |            |  |
|--------------------------------|---------------------------|------------|--|
| MONKEYTOE                      |                           |            |  |
| DWG No: LD421.600-1000         |                           | 01/05/2015 |  |
|                                | SHEET 1 OF 1              | A3         |  |
|                                | SCALE 1:7                 | REV:02     |  |
| DO NOT SCALE                   | DIMENSIONS IN MILLIMETERS |            |  |