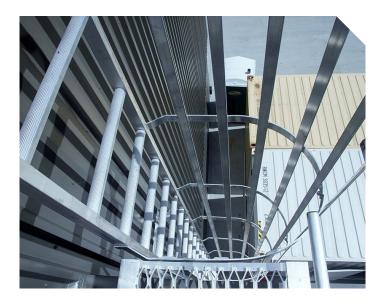

## Monkeytoe Caged Ladder angled with walkoff kit | LD04

#### **PRODUCT** DESCRIPTION

Permanent angled caged ladder system with walk-off kit that provides safe and easy access to elevated areas with ladder stiles to extend 1000mm or more above landing surface.

#### CHARACTERISTICS / ADVANTAGES

- · Unique rung profile design makes ladder comfortable and easy to climb
- Low maintenance and neat appearance
- · Modular design for fast and easy install
- · Proprietary product with engineering and pre-configured to code compliance dimensions
- High level of safety and confidence for maintained personnel
- · Single person use, 150kg rated
- Stress load tested 1.8kN applied at 75°
- · User does not require safety harness competency to use the system