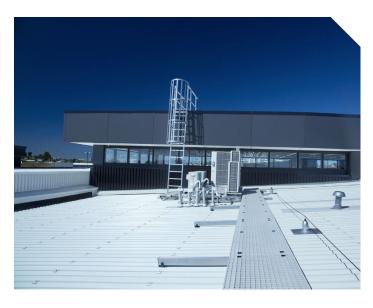

## Monkeytoe Caged Ladder angled with walkoff kit | LD04

#### **PRODUCT** DESCRIPTION

Permanent angled caged ladder system with walk-off kit that provides safe and easy access to elevated areas with ladder stiles to extend 1000mm or more above landing surface.

#### TYPICAL USES / APPLICATIONS

- · Access requirements with heights 4000mm and greater, and frequent use
- Rooftop access
- · Plant maintenance platforms
- Ceiling spaces
- · Industrial tank access
- · Hospitals, office blocks, sports centre