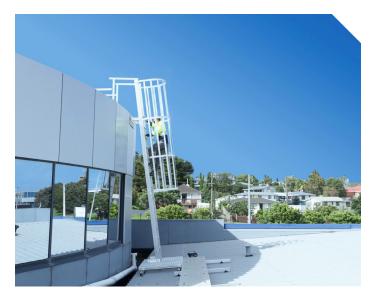

## Monkeytoe Caged Ladder angled with walkoff kit | LD04

#### **PRODUCT** DESCRIPTION

Permanent angled caged ladder system with walk-off kit that provides safe and easy access to elevated areas with ladder stiles to extend 1000mm or more above landing surface.

#### TYPICAL USES / APPLICATIONS

- · Access requirements with heights 4000mm and greater, and frequent use
- Rooftop access
- · Plant maintenance platforms
- Ceiling spaces
- · Industrial tank access
- · Hospitals, office blocks, sports centre