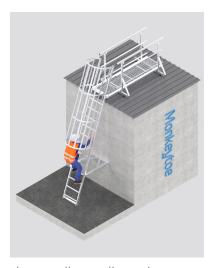

## Monkeytoe Caged Ladder angled with walkoff kit | LD04

#### **PRODUCT** DESCRIPTION

Permanent angled caged ladder system with walk-off kit that provides safe and easy access to elevated areas with ladder stiles to extend 1000mm or more above landing surface.

#### TYPICAL USES / APPLICATIONS

- · Access requirements with heights 4000mm and greater, and frequent use
- Rooftop access
- · Plant maintenance platforms
- Ceiling spaces
- · Industrial tank access
- · Hospitals, office blocks, sports centre