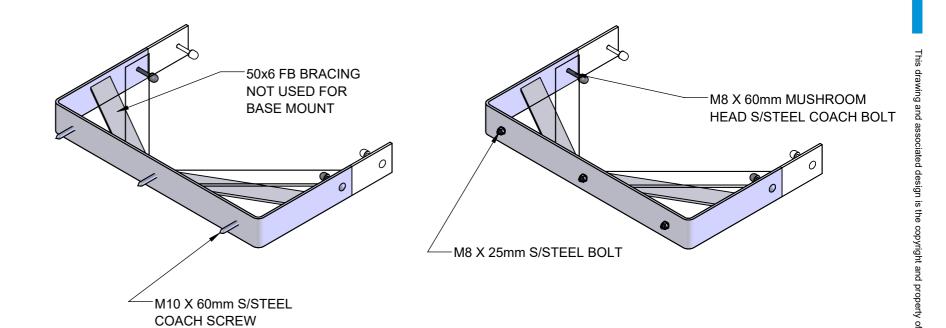

### TECHNICAL DATA / **MATERIALS**

- · All componentry and accessories manufactured from high grade structural aluminium
- · Product can be powder coated
- Fixing requirements:
- · Steel purlin
  - 2 x M1O S/S bolts OR
  - 2 x M8 toggle bolts OR
  - 3 x 14G tek screws (2mm min purlin thickness)
- Steel structure
  - 2 x M1O S/S bolts
- Concrete (Min 25MPa)
  - 2 x (12mm x 100) true-bolt OR
  - 2 x (10mm x 100) screw bolt
- Brick
  - 2 x (10 x 100) screw bolt
- · Composite panel
  - 2 x 10mm through bolt with spreader plate on rear, OR
  - 2 x M8 toggle bolts

### ASSEMBLY CONFIGURATIONS

Monkeytoe

EVERYTHING BETTER 0800 658 637 - www.monkeytoe.co.nz

|                            |                           | (          |  |
|----------------------------|---------------------------|------------|--|
| LADDER BRACKET - 280-400mm |                           |            |  |
| MONKEYTOE                  |                           |            |  |
| DWG No: LD421.280-400      |                           | 01/05/2018 |  |
|                            | SHEET 1 OF 1              | A3         |  |
|                            | SCALE 1:5                 | REV:02     |  |
| DO NOT SCALE               | DIMENSIONS IN MILLIMETERS |            |  |