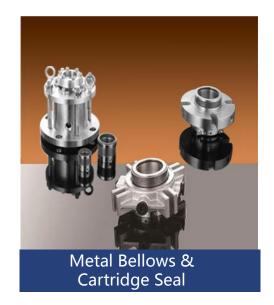

## **Our Capacity**

Mechanical seals: 10,000,000 pcs/Year

Impellers: 2,000,000 Pcs/Year

Control Valves: 300,000 Pcs/Year

Metal Bellows : 24,000 pcs/Year

Cartridge Seals: 6,000 pcs/Year

Thermosiphon Vessels: 5,000 pcs/Year