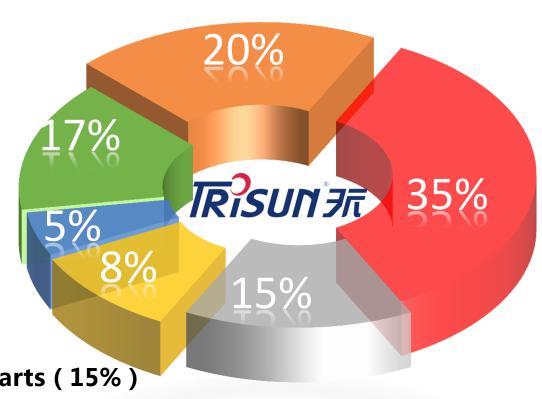

#### Sales Ratio

- Single-Spring Mechanical seals(35%)
- Metal Bellow seal 、Cartridge Seal & vessel tank、Dry Gas Seal ( 20% )
- Auto Cooling Pump Seal (17%)
- A/C Compressor Seal & Valve (8%)
- Impeller and Nozzel(5%)
- Test machine, Lapping machine and other parts (15%)