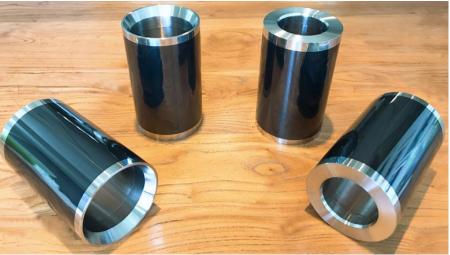

# Bearing Isolator

TRISUN'3

Bearing Isolator, also named Bearing Protector, It consists of a rotor and a stator, which are unitized by an O-ring. The two components interact to keep the pollutants

out of the bearing housing and prevent the leakage of the lubricants.

#### **Features of Bearing Isolator**

- Non-contact , No wear to the shaft
- Zero energy consumption
- Block moisture enter the bearing housing when equipment
- Shaft speed up to 60m/s
- More than 40,000 hours lifetime

- Split design available
- emperature range: -35 °C~204°C