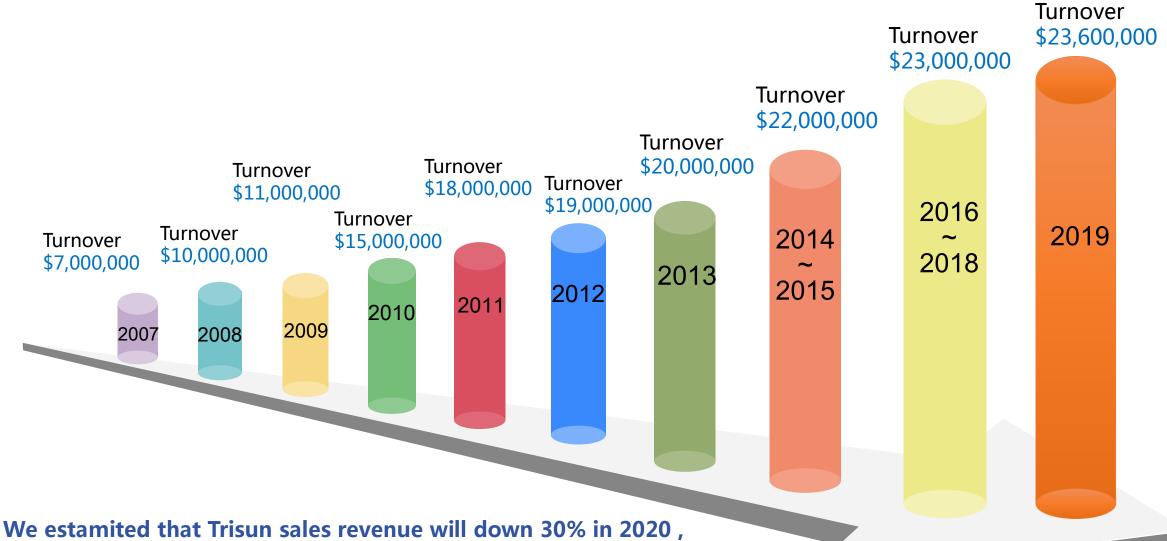

## Growth

however we confidence will recovery in 2022.

#### **Turnove**

• Annual Turnover: \$23,600,000