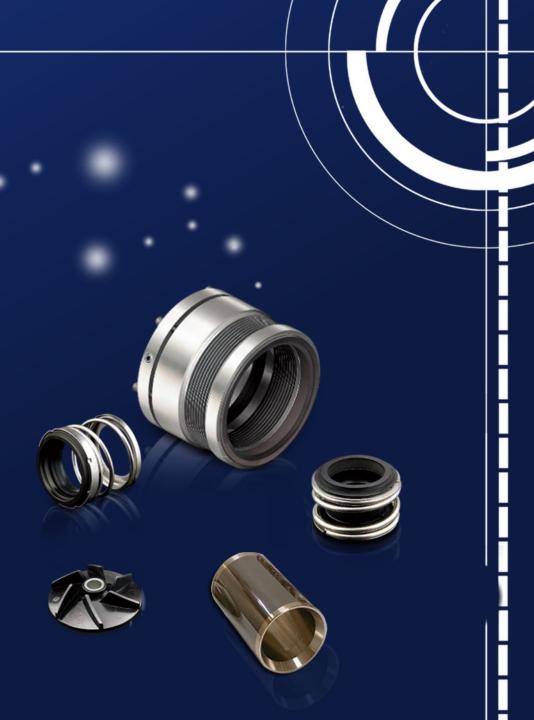

## **Products**

#### Sales Ratio

- Single-Spring Mechanical seals(35%)
- Metal Bellow seal 、Cartridge Seal & vessel tank、Dry Gas Seal ( 20% )
- Auto Cooling Pump Seal (17%)
- A/C Compressor Seal & Valve (8%)
- Impeller and Nozzel(5%)
- Test machine, Lapping machine and other parts (15%)