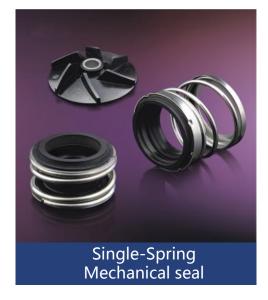

#### Sales Ratio

- Single-Spring Mechanical seals(35%)
- Metal Bellow seal 、Cartridge Seal & vessel tank、Dry Gas Seal ( 20% )
- Auto Cooling Pump Seal (17%)
- A/C Compressor Seal & Valve (8%)
- Impeller and Nozzel(5%)
- Test machine, Lapping machine and other parts (15%)