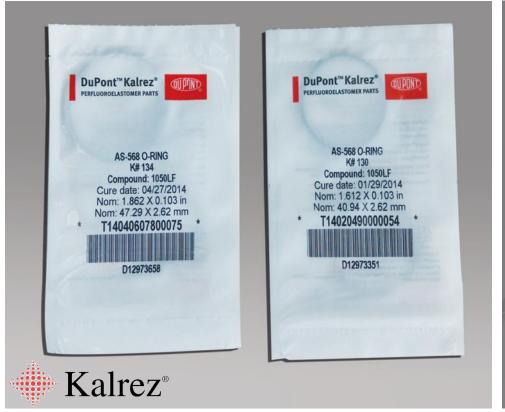

# FFKM and Spring Energized Seal

**Dupont-Kalrez and FFKM** 

**Spring energized seal** 