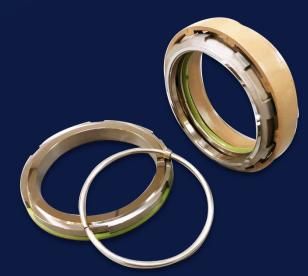

# Bearing Isolator

TRISUN'3

Bearing Isolator, also named Bearing Protector, It consists of a rotor and a stator, which are unitized by an O-ring. The two components interact to keep the pollutants

out of the bearing housing and prevent the leakage of the lubricants.

#### **Features of Bearing Isolator**

- Non-contact , No wear to the shaft
- Zero energy consumption
- Block moisture enter the bearing housing when equipment
- Shaft speed up to 60m/s
- More than 40,000 hours lifetime

- Split design available
- emperature range: -35 °C~204°C