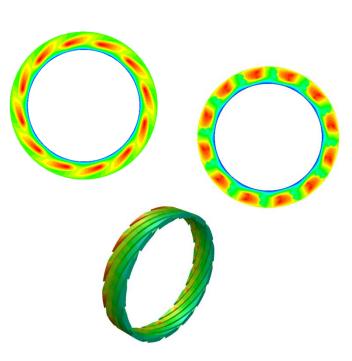

#### **State-of-the-art Technology**

• Through computer numerical simulation, we obtain accurate parameters of mechanical and thermodynamic properties to design outstanding, stable and reliable dry gas seals.

#### **Advanced Processing Techniques**

• The high-performance laser equipment can process all kinds of dynamic pressure grooves on the surfaces of the different material rings