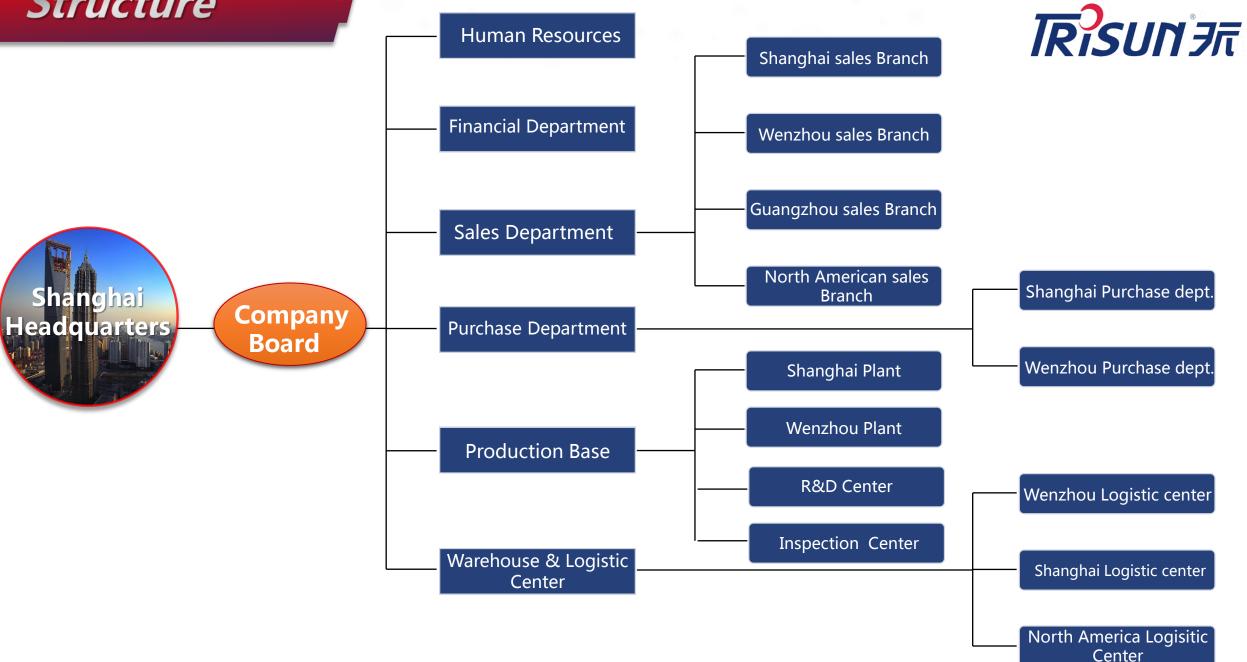

## Structure

# Network

North America Sales branch

Shanghai Sales Headquarters

Wenzhou Sales branch

# **Production Base**

Shanghai Trisun Production Base: 10000 m² and 36 employees

Wenzhou Trisun Production Base: 30000 m² and 160 employee