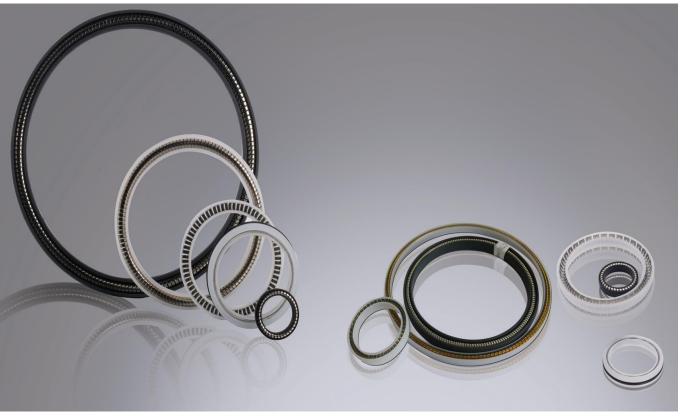

State-of-the-art Technology**

• Through computer numerical simulation, we obtain accurate parameters of mechanical and thermodynamic properties to design outstanding, stable and reliable dry gas seals.

#### **Advanced Processing Techniques**

• The high-performance laser equipment can process all kinds of dynamic pressure grooves on the surfaces of the different material rings

#### **Abundant Product Models**

• The product range covers pump seals, compressor seals and agitator seals. Besides our standard product models, we can also provide special design according to customers requirements.

#### The First-class R&D Team

• R&D team is composed of Masters and PHD. Meanwhile, we have close cooperation with famous universities and institutions.





# FFKM and Spring Energized Seal







**Dupont-Kalrez and FFKM** 

**Spring energized seal** 

# Bearing Isolator

TRISUN'3

Bearing Isolator, also named Bearing Protector, It consists of a rotor and a stator, which are unitized by an O-ring. The two components interact to keep the pollutants

out of the bearing housing and prevent the leakage of the lubricants.





#### **Features of Bearing Isolator**

- Non-contact , No wear to the shaft
- Zero energy consumption
- Block moisture enter the bearing housing when equipment
- Shaft speed up to 60m/s
- More than 40,000 hours lifetime

- Split design available
- emperature range: -35 °C~204°C

# Coating Technology



Trisun developed the coating technology for pump shaft and mechaincal seal rings . There are Aluminimu base , Chromium Trioxide ( $Cr_2O_3$ ) base and Diamond bas