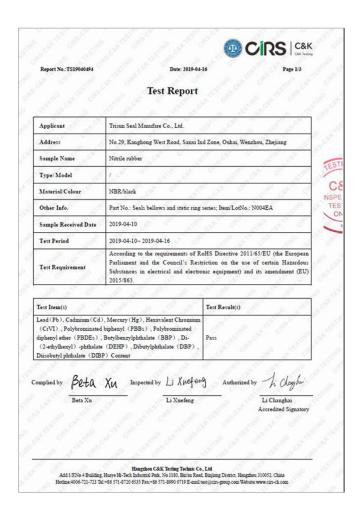

## **Test Report**

**Products TÜV**Rheinland® Test Report No.: 0244219513a 001 Shanghai Trisun Parts Manufacture Co.,Ltd Room 3005-06, Sino-Life Tower, No.707 Zhangyang Rd Pudong Dist.Shanghai. China. Buyer's name: Manufacturer's name: Resin Impregnated Carbon Graphite Identification / Model No(s): 2020-02-28 to 2020-03-06 **Testing Period:** Test specification: Test conclusion: Selected test(s) by client: Specific Release of Metals Other Information Sample Photo Selected test condition by client. For and on behalf of TÜV Rheinland (Shanghai) Co., Ltd. 0 Sven Posselt 2020-03-09 Sven Posselt / Technical Head Name / Position Test result is drawn according to the kind and extent of tests performed. This test report relates to the a.m. test sample. Without permission of the test center this test report is not pe extracts. This test report does not entitle to carry any safety mark on this or similar products. TÜV Rheinland (Shanghai) Co., Ltd. Shanghai TÜV Rheinland Building, No. 177, Lane 777, West Guangzho Shanghai 200072, P.R. China Tel.: +86 21 6108 1188 Fax: +86 21 6108 1099 Mail: info@shg.chn.tuv.com Web: www.tuv.com

| 报告编号: TS19040490     | <sup>日期: 2019-44-16</sup> 第1 页 共 11 页<br>检测报告                                                        |  |  |  |
|----------------------|------------------------------------------------------------------------------------------------------|--|--|--|
| 委托方                  | 過州市天成密封件制造有限公司                                                                                       |  |  |  |
| 地址                   | 浙江省温州市陇海区三溪工业区康宏西路 29 号                                                                              |  |  |  |
| 样品名称                 | 石墨材料                                                                                                 |  |  |  |
| 型号                   | 15" And the state of the state of                                                                    |  |  |  |
| 材质/颜色                | Carbon/black                                                                                         |  |  |  |
| 其他信息                 | Part No.: Sealing ring series; Item/LotNo.: MK                                                       |  |  |  |
| 样品接收日期               | 2019-04-10                                                                                           |  |  |  |
| 測试周期                 | 2019-04-10~ 2019-04-16                                                                               |  |  |  |
| 測试要求                 | 根据欧盟法规(EC) No 1907/2006 (即 REACH 法规) 所列明的 197 项高关注度物质(SVHC) 清单 (质量百分浓度不得超过 0.1%)、检测样品中 SVHC 含量。      |  |  |  |
| 测试方法                 | CIRS-TC-SVHC001, CIRS-TC-SVHC002, CIRS-TC-SVHC003, CIRS-TC-SVHC004, CIRS-TC-SVHC005, CIRS-TC-SVHC006 |  |  |  |
| 测试结果                 | 委托方产品中检出的当前 REACH 法规第 57 条规定的 197 项高关注物质质量百分浓度少于 0.1%(重量比)。                                          |  |  |  |
| 編制: <mark>採夏分</mark> | 事核: 左言峰                                                                                              |  |  |  |
|                      |                                                                                                      |  |  |  |