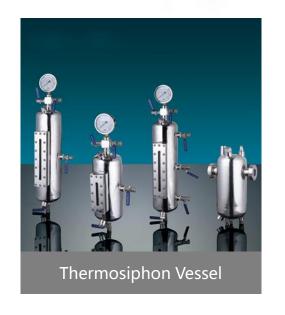

## **Our Capacity**

Mechanical seals: 10,000,000 pcs/Year

Impellers: 2,000,000 Pcs/Year

Control Valves: 300,000 Pcs/Year

Metal Bellows : 24,000 pcs/Year

Cartridge Seals: 6,000 pcs/Year

Thermosiphon Vessels: 5,000 pcs/Year