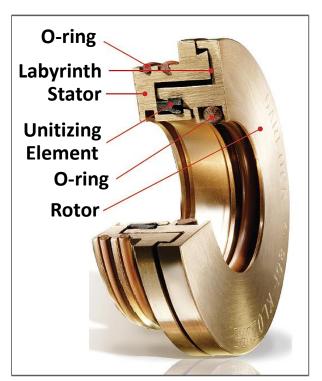

# Bearing Isolator

TRISUN'3

Bearing Isolator, also named Bearing Protector, It consists of a rotor and a stator, which are unitized by an O-ring. The two components interact to keep the pollutants

out of the bearing housing and prevent the leakage of the lubricants.

#### **Features of Bearing Isolator**

- Non-contact , No wear to the shaft
- Zero energy consumption
- Block moisture enter the bearing housing when equipment
- Shaft speed up to 60m/s
- More than 40,000 hours lifetime

- Split design available
- emperature range: -35 °C~204°C