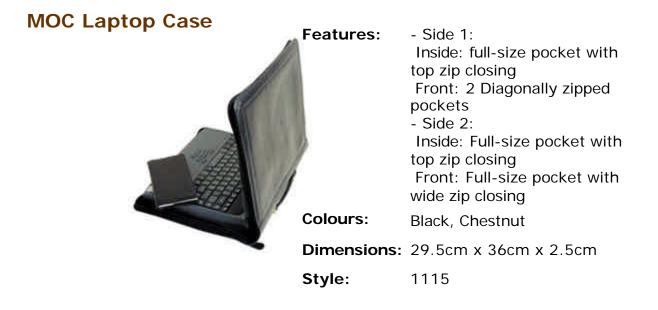

#### 3.1.4 MOBILE OFFICE

Ingenious and versatile, this multifaceted and securely zipped detachable bag and pocket system sits astride Briefcase style 1113. The system is symmetrical and perfectly balanced, mirroring the briefcase proportions with neat, additional facilities, housing amongst numerous other essentials: accessories and laptop printer (whose case: style 1115 fits safely into the Saddle Bag's interior back pocket for discretion and security). Base straps with magnetic clip system secure the Saddle Bag to the Briefcase. This system can also be used as an overnight bag.