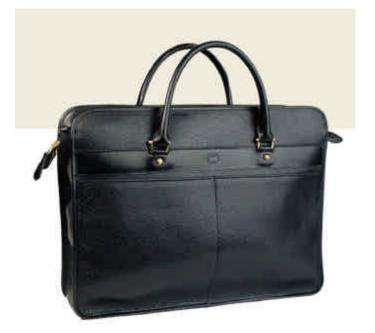

#### 3.1.2 BRIEFCASES

## Ladies Brief Bag

| Features:   | <ul> <li>Zip top with handles</li> <li>Outside: 2 open pockets</li> <li>(Opposite) 1 full-breadth zip pocket</li> <li>Inside: business card Holder</li> <li>Pen holder</li> <li>Extra pocket</li> <li>Leather lined</li> </ul> |
|-------------|--------------------------------------------------------------------------------------------------------------------------------------------------------------------------------------------------------------------------------|
| Colours:    | Black, Chestnut, Navy                                                                                                                                                                                                          |
| Dimensions: | 31.5cm x 43cm x 9.5cm                                                                                                                                                                                                          |
| Style:      | 1106 - made to order only. L/t 4wks                                                                                                                                                                                            |