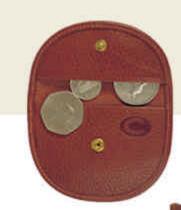

## Wallet/Coin purse

| Features:   | <ul><li> 4 card holders, one and half pockets</li><li> Coin purse with fastening</li></ul> |
|-------------|--------------------------------------------------------------------------------------------|
| Colours:    | Black, Chestnut                                                                            |
| Dimensions: | 11cm x 10cm x 1cm                                                                          |