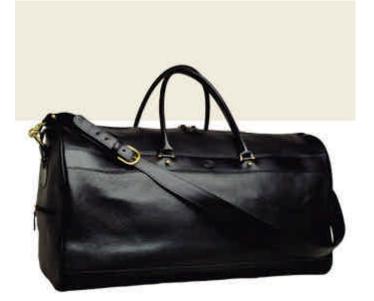

### 3.1.5 LUGGAGE

# Large Size Weekend Travel Holder

| Features:   | <ul> <li>Strap attachment piece and studded base contrasted in texture</li> <li>scallop detail</li> <li>Two comfortable handles</li> <li>Detachable shoulder strap with brass sailing shackle</li> </ul> |
|-------------|----------------------------------------------------------------------------------------------------------------------------------------------------------------------------------------------------------|
| Colours:    | Black, Chestnut                                                                                                                                                                                          |
| Dimensions: | 28cm x 60cm x 33cm                                                                                                                                                                                       |
| Style:      | 7103                                                                                                                                                                                                     |