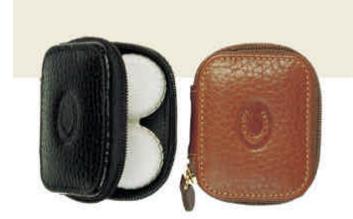

# Contact Lens Case/ multi purpose

| Features:   | - Zipped around<br>box- shaped<br>container |
|-------------|---------------------------------------------|
| Colours:    | Black, Chestnut                             |
| Dimensions: | 5cm x 6.5cm x<br>3.5cm                      |
| Style:      | 5121                                        |