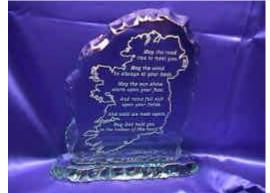

#### 1.1.6 TRADITIONAL CORPORATE RANGE

Newgrange Paper Weight

Ireland Map and Shamrock

Clock

Tall Shot Glass, 140mm. (Set of three)