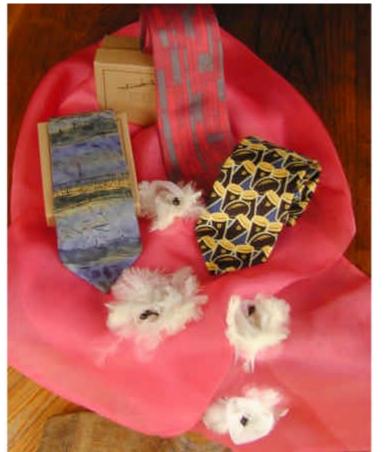

## **4** HAND PAINTED SILK SCARVES & TIES

A cosmopolitan background leads Veronique Didi to design a wide range of high quality men's ties and women's scarves.

Born in France and raised in Tunisia, Veronique now explores her craft in the beautiful setting of County Wicklow, Ireland.

The colours in her designs draw on her background, reflecting the beauty of the Irish countryside around her and her Tunisian past.

Veronique's work holds appeals in the corporate, retail and the craft market. Her creativity and artistic ability mean that her work is contemporary and yet classic in its appeals.

Choose from a selection within the following 3 categories,

Corporate Ties & Scarves/Irish Interest Ties & Scarves/Fashion Ties & Scarves

The Guinness Tie was corporate work done for the Rugby World Cup The red "Books" tie from the fashion range The blue "H'penny Bridge" tie from the Irish interest range An Organza shawl from the "Couture" collection.