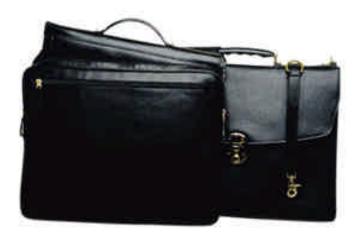

#### 3.1.2 BRIEFCASES

## **Double Compartment Briefcase**

| Features:   | <ul> <li>Divided pocket for pen, mobile 'phone and business cards</li> <li>Zipped compartment gusset divider</li> <li>Front pocket (under flap)</li> <li>Outside back pocket with magnetic closure</li> <li>'Napoleonic' closure detail</li> <li>Handle and detachable shoulder strap</li> <li>Leather lined</li> </ul> |
|-------------|-------------------------------------------------------------------------------------------------------------------------------------------------------------------------------------------------------------------------------------------------------------------------------------------------------------------------|
| Colours:    | Black, Chestnut                                                                                                                                                                                                                                                                                                         |
| Dimensions: | 29cm x 40cm x 13cm                                                                                                                                                                                                                                                                                                      |
| Style:      | 1101                                                                                                                                                                                                                                                                                                                    |
| 0. 1 0      |                                                                                                                                                                                                                                                                                                                         |

## Single Compartment Briefcase

| Features:   | <ul> <li>Divided pocket for pen, mobile 'phone and business cards</li> <li>Front pocket under flap</li> <li>Outside back pocket with magnetic closure</li> <li>'Napoleon' closure detail</li> <li>Handle and detachable shoulder strap</li> <li>Leather lined</li> </ul> |
|-------------|--------------------------------------------------------------------------------------------------------------------------------------------------------------------------------------------------------------------------------------------------------------------------|
| Colours:    | Black, Chestnut                                                                                                                                                                                                                                                          |
| Dimensions: | 29cm x 40cm x 7                                                                                                                                                                                                                                                          |
| Style:      | 1102                                                                                                                                                                                                                                                                     |