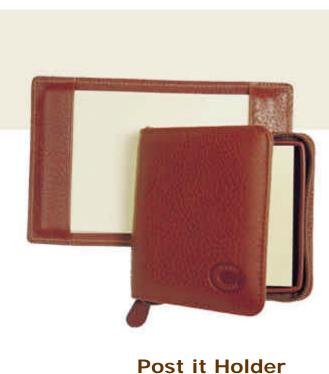

## Jotter Pad

Features:- Jotter pad holder<br/>- 1 card holderColours:Black, Chestnut,<br/>NavyDimensions:15cm x 9.5cm x<br/>1cmStyle:5116

| r cutur cs. |                                    |
|-------------|------------------------------------|
|             | for post it sticker                |
|             | pad                                |
|             | <ul> <li>Has variety of</li> </ul> |
|             | uses.                              |
| Colours:    | Black, Chestnut                    |
| Dimensional | 9cm x 9.5cm x                      |
| Dimensions: | 2cm                                |
| Style:      | 5122                               |