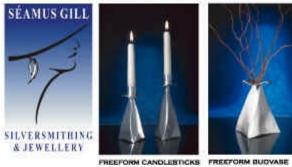

#### **2.1** SEAMUS GILL

Seamus Gill is a master of working in Silver. His work combines the vision of his designs, his mastery of technique and his control of the material.

His designs exploit the working qualities of Silver, bringing out the beauty of this wonderful and versatile material.

Using traditional Silversmithing Skills, he fully exploits the malleability and rigidity of Silver. Shaping the metal by bending, twisting and forming, each piece is finished using subtle textures or a high polish.

#### FREEFORMS

TINY BUDVASE

FREEFORM NAPKIN R GS