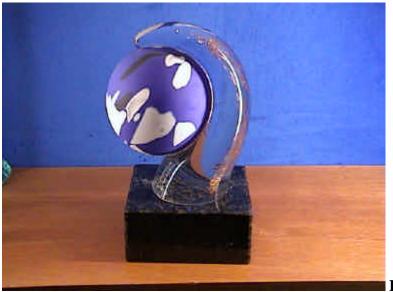

#### 1.1.5 SAILING RANGE

H-56 Ship H 360mm

H-55 Anchor,

H 240mm

H-96 Free Form H 430mm

H-94 Free Form H 350mm

H-50 Free Form H 260mm

220020 Vase H 250mm