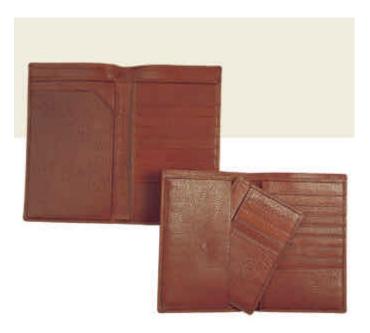

## Zipped Travel wallet/8 cardholder

| Features:   | <ul> <li>Airline Ticket pocket</li> <li>Small-document</li> <li>holder</li> <li>8-card holder</li> <li>Change purse</li> <li>2 extra Pockets (for</li> <li>Passport etc)</li> <li>2 pen holders</li> </ul> |
|-------------|------------------------------------------------------------------------------------------------------------------------------------------------------------------------------------------------------------|
| Colours:    | Black, Chestnut                                                                                                                                                                                            |
| Dimensions: | 23cm x 13.5cm x 2cm                                                                                                                                                                                        |

Style:

# 6109

## Zipped Travel/Doc Wallet/Purse

| Features:   | - Airline Ticket Pocket             |
|-------------|-------------------------------------|
|             | <ul> <li>Passport Pocket</li> </ul> |
|             | - 8-card holder                     |
|             | <ul> <li>2 extra pockets</li> </ul> |
| Colours:    | Black, Chestnut                     |
| Dimensions: | 18.2cm x 11.5cm x 2cm               |
| Style:      | 6108                                |