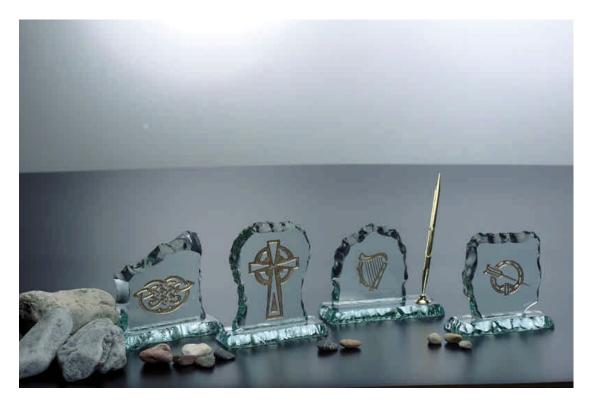

## 1.1.7 ICEBERGS

Claddagh SPSCL

Trinity Knot SPSTK

Irish Harp SPSIH

Newgrange SPSNG

Trinity Sticks SPSTS

Shamrock SPSSH

Map And Shamrock SPSMOISH

Map and Cross SPSMOICC

St Patricks Day SPSSPD

Irish Dancer SPSID

Dance Shoes SPSDS

Irish Blessing Map SPSIBM