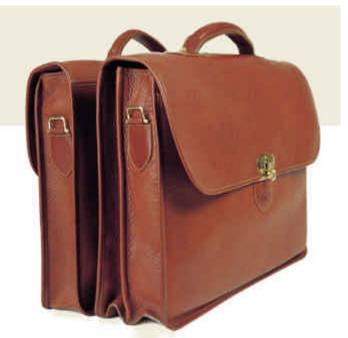

## **Double Compartment Briefcase**

| Features:   | <ul> <li>Divided pocket for pen, mobile 'phone and business cards</li> <li>Zipped compartment gusset divider</li> <li>Front pocket (under flap)</li> <li>Outside back pocket with magnetic closure</li> <li>'Napoleonic' closure detail</li> <li>Handle and detachable shoulder strap</li> <li>Leather lined</li> </ul> |
|-------------|-------------------------------------------------------------------------------------------------------------------------------------------------------------------------------------------------------------------------------------------------------------------------------------------------------------------------|
| Colours:    | Black, Chestnut                                                                                                                                                                                                                                                                                                         |
| Dimensions: | 29cm x 40cm x 13cm                                                                                                                                                                                                                                                                                                      |
| Style:      | 1101                                                                                                                                                                                                                                                                                                                    |
| 0. 1 0      |                                                                                                                                                                                                                                                                                                                         |

## Single Compartment Briefcase

| Features:   | <ul> <li>Divided pocket for pen, mobile 'phone and business cards</li> <li>Front pocket under flap</li> <li>Outside back pocket with magnetic closure</li> <li>'Napoleon' closure detail</li> <li>Handle and detachable shoulder strap</li> <li>Leather lined</li> </ul> |
|-------------|--------------------------------------------------------------------------------------------------------------------------------------------------------------------------------------------------------------------------------------------------------------------------|
| Colours:    | Black, Chestnut                                                                                                                                                                                                                                                          |
| Dimensions: | 29cm x 40cm x 7                                                                                                                                                                                                                                                          |
| Style:      | 1102                                                                                                                                                                                                                                                                     |