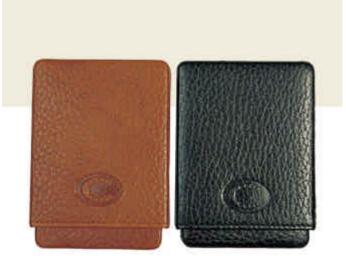

| Enclosed Key Ring Holder |  |
|--------------------------|--|
| (medium)                 |  |

| Features:<br>Colours: | <ul> <li>Trifold cover with fastening</li> <li>6 Brass key</li> <li>Holders</li> <li>1 card holder</li> <li>Black, Chestnut, Navy</li> </ul> |
|-----------------------|----------------------------------------------------------------------------------------------------------------------------------------------|
| Dimensions:           | 12cm x 8cm x<br>1.5cm                                                                                                                        |
| Style:                | 5132                                                                                                                                         |
| Features:             | <ul> <li>Trifold cover with</li> <li>fastening</li> <li>6 Brass key</li> <li>Holders</li> <li>1 card holder</li> </ul>                       |
| Colours:              | Black, Chestnut,<br>Navy                                                                                                                     |
| Dimensions:           | 10cm x 7cm x<br>1.5cm                                                                                                                        |
| Style:                | 5131                                                                                                                                         |

# Enclosed Key Ring Holder (small)