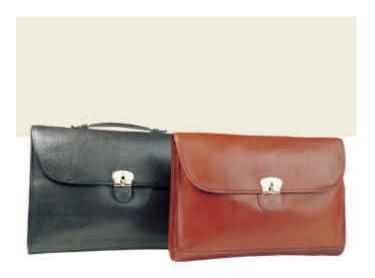

#### 3.1.2 BRIEFCASES

## **Double Compartment Briefcase**

| Features:   | <ul> <li>Divided pocket for pen, mobile 'phone and business cards</li> <li>Zipped compartment gusset divider</li> <li>Front pocket (under flap)</li> <li>Outside back pocket with magnetic closure</li> <li>'Napoleonic' closure detail</li> <li>Handle and detachable shoulder strap</li> <li>Leather lined</li> </ul> |
|-------------|-------------------------------------------------------------------------------------------------------------------------------------------------------------------------------------------------------------------------------------------------------------------------------------------------------------------------|
| Colours:    | Black, Chestnut                                                                                                                                                                                                                                                                                                         |
| Dimensions: | 29cm x 40cm x 13cm                                                                                                                                                                                                                                                                                                      |
| Style:      | 1101                                                                                                                                                                                                                                                                                                                    |
| 0. 1 0      |                                                                                                                                                                                                                                                                                                                         |

## Single Compartment Briefcase

| Features:   | <ul> <li>Divided pocket for pen, mobile 'phone and business cards</li> <li>Front pocket under flap</li> <li>Outside back pocket with magnetic closure</li> <li>'Napoleon' closure detail</li> <li>Handle and detachable shoulder strap</li> <li>Leather lined</li> </ul> |
|-------------|--------------------------------------------------------------------------------------------------------------------------------------------------------------------------------------------------------------------------------------------------------------------------|
| Colours:    | Black, Chestnut                                                                                                                                                                                                                                                          |
| Dimensions: | 29cm x 40cm x 7                                                                                                                                                                                                                                                          |
| Style:      | 1102                                                                                                                                                                                                                                                                     |