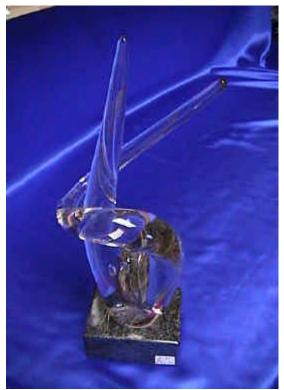

#### 1.1.5 SAILING RANGE

H-56 Ship H 360mm

H-55 Anchor,

H 240mm

H-96 Free Form H 430mm

H-94 Free Form H 350mm

H-50 Free Form H 260mm

220020 Vase H 250mm