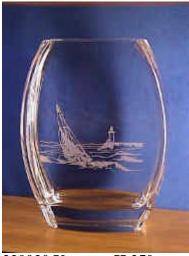

#### 1.1.5 SAILING RANGE

H-56 Ship H 360mm

H-55 Anchor,

H 240mm

H-96 Free Form H 430mm

H-94 Free Form H 350mm

H-50 Free Form H 260mm

220020 Vase H 250mm

489 T-Light Holder H 100mm

5554 T-Light/Lifebuoy

Please note that Free Form Pieces are made by hand and as such may very in size and shape slightly.

Any design, logo or inscription can be applied to the Glass sculptures