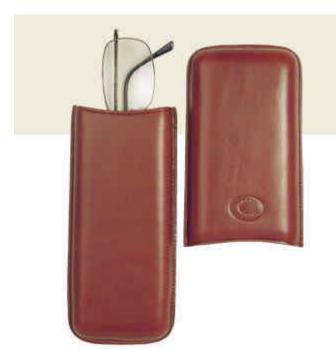

## **Glasses Case**

| Features:   | <ul> <li>Structured case -<br/>slot together box</li> <li>Stylish and<br/>protective.</li> </ul> |
|-------------|--------------------------------------------------------------------------------------------------|
| Colours:    | Black, Chestnut                                                                                  |
| Dimensions: | 17cm x 7.5cm x<br>2cm                                                                            |
| Style:      | 5324                                                                                             |