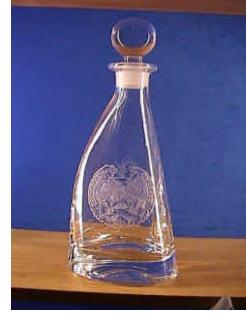

## 1.1.1 MODERN RANGE (Golf & Corporate)

H56 – FREE FORM BOAT

H 55 – FREE FORM ANCHOR

Fruit Bowl – 103140 (D: 25cm)

Diamond Cut Sq.Vase 2278/30D (H:30cm)

1172/25 Candle Lamp, 225mm

1870/20 Candle Lamp, 210mm

1912/14 Candle Lamp,14cm

Frosted Windswept Vase 597/28D, 28cm

Windswept Vase 597/28D (H:28cm)

Tall Bud Vase 2059/30D (H:33cm)

**H** 5 C

**Decanters** 

Dec302

Dec300