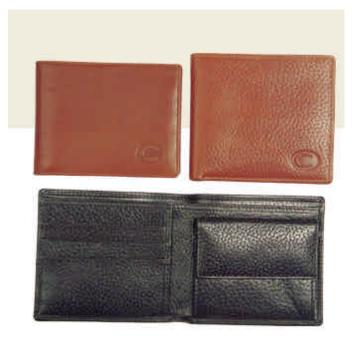

#### 3.1.3.1 Wallets

#### Wallet / 8 Card Holder Wallet /6 Card Holder

| Features:   | <ul> <li>Two and half</li> <li>pockets</li> <li>8 card holders -</li> <li>larger section for</li> <li>notes</li> </ul> |
|-------------|------------------------------------------------------------------------------------------------------------------------|
| Colours:    | Black, Chestnut                                                                                                        |
| Dimensions: | 10cm x 11cm x 1cm                                                                                                      |
| Style:      | 5102                                                                                                                   |
| Features:   | - 6 card holders –                                                                                                     |
|             | ture and half madrate                                                                                                  |

| i outen oot |                      |
|-------------|----------------------|
|             | two and half pockets |
|             | - Larger section for |
|             | notes.               |
| Colours:    | Black, Chestnut      |
| Dimensions: | 9cm x 11cm x 1cm     |
| Style:      | 5103                 |