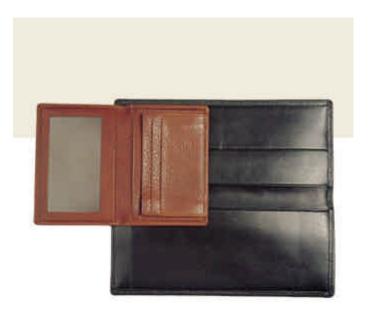

# Cheque Book Cover

| Features:   | <ul><li>Cheque book holder</li><li>5 card holders - various sizes</li></ul> |
|-------------|-----------------------------------------------------------------------------|
| Colours:    | Black, Chestnut, Navy                                                       |
| Dimensions: | 9.5cm x 21.5cm x 1cm                                                        |
| Style:      | 5125                                                                        |

# Identity card wallet 1 Display

| Features:   | <ul><li>Cheque book holder</li><li>5 card holders (various sizes)</li></ul> |
|-------------|-----------------------------------------------------------------------------|
| Colours:    | Black, Chestnut, Navy                                                       |
| Dimensions: | 7.5cm x 10cm x 1cm                                                          |
| Style:      | 5111                                                                        |