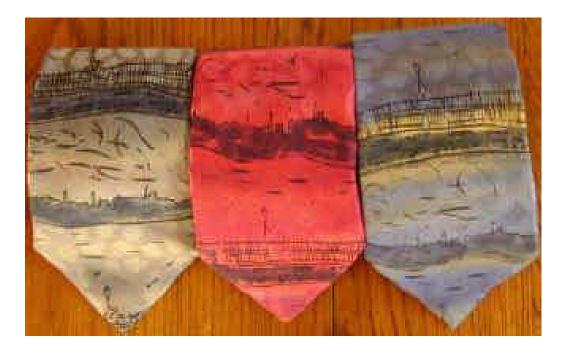

## **4** HAND PAINTED SILK SCARVES & TIES

A cosmopolitan background leads Veronique Didi to design a wide range of high quality men's ties and women's scarves.

Born in France and raised in Tunisia, Veronique now explores her craft in the beautiful setting of County Wicklow, Ireland.

The colours in her designs draw on her background, reflecting the beauty of the Irish countryside around her and her Tunisian past.

Veronique's work holds appeals in the corporate, retail and the craft market. Her creativity and artistic ability mean that her work is contemporary and yet classic in its appeals.

Choose from a selection within the following 3 categories,

Corporate Ties & Scarves/Irish Interest Ties & Scarves/Fashion Ties & Scarves

The Guinness Tie was corporate work done for the Rugby World Cup The red "Books" tie from the fashion range The blue "H'penny Bridge" tie from the Irish interest range An Organza shawl from the "Couture" collection.

## **4.2** *TIES*