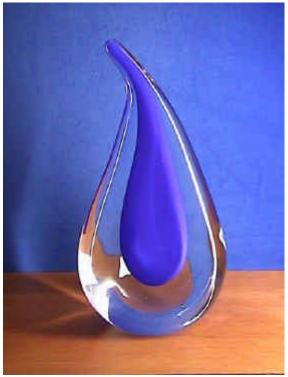

#### 1.1.5 SAILING RANGE

H-56 Ship H 360mm

H-55 Anchor,

H 240mm

H-96 Free Form H 430mm

H-94 Free Form H 350mm

H-50 Free Form H 260mm

220020 Vase H 250mm