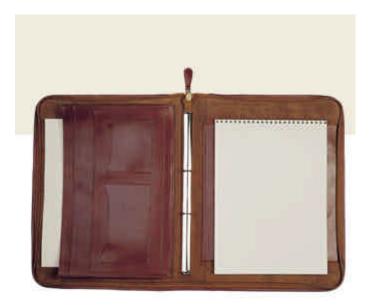

## Clutch/Doc Holder

| Features:   | <ul> <li>A4 note book holder with binder</li> <li>2 large pockets (32 x 20 x 21 cms)</li> <li>2 business card holders</li> </ul> |
|-------------|----------------------------------------------------------------------------------------------------------------------------------|
| Colours:    | Black, Chestnut                                                                                                                  |
| Dimensions: | 37cm x 28cm x 2.5cm                                                                                                              |
| Style:      | 1110 - made to order only. L/t: 4wks                                                                                             |