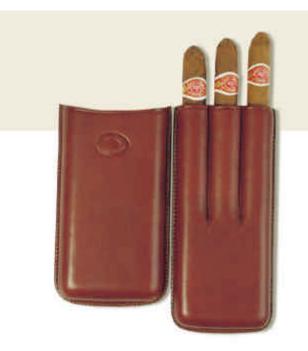

# Cigar Case

| Features:   | <ul><li>Structured slot-<br/>together case</li><li>3 holders</li></ul> |
|-------------|------------------------------------------------------------------------|
| Colours:    | Black, Chestnut                                                        |
| Dimensions: | 17cm x 7.5cm x<br>2.5cm                                                |
| Style:      | 4301                                                                   |