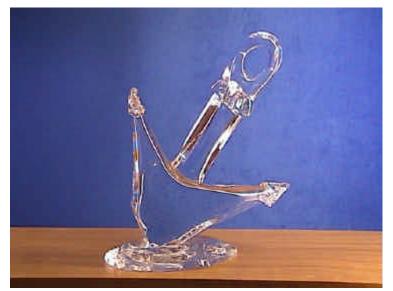

## 1.1.1 MODERN RANGE (Golf & Corporate)

H56 – FREE FORM BOAT

H 55 – FREE FORM ANCHOR

Fruit Bowl – 103140 (D: 25cm)

Diamond Cut Sq.Vase 2278/30D (H:30cm)

1172/25 Candle Lamp, 225mm

1870/20 Candle Lamp, 210mm

#### 1.1.5 SAILING RANGE

H-56 Ship H 360mm

H-55 Anchor,

H 240mm

H-96 Free Form H 430mm

H-94 Free Form H 350mm

H-50 Free Form H 260mm

220020 Vase H 250mm