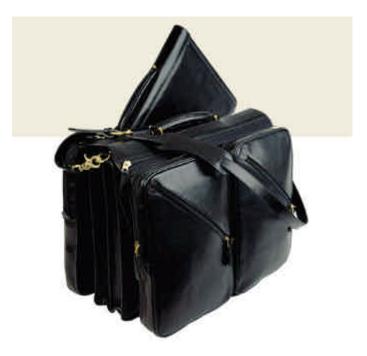

#### 3.1.4 MOBILE OFFICE

Ingenious and versatile, this multifaceted and securely zipped detachable bag and pocket system sits astride Briefcase style 1113. The system is symmetrical and perfectly balanced, mirroring the briefcase proportions with neat, additional facilities, housing amongst numerous other essentials: accessories and laptop printer (whose case: style 1115 fits safely into the Saddle Bag's interior back pocket for discretion and security). Base straps with magnetic clip system secure the Saddle Bag to the Briefcase. This system can also be used as an overnight bag.

## **MOC Briefcase**