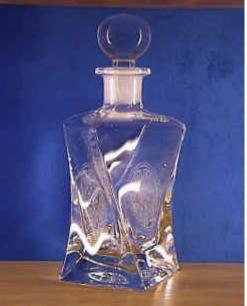

## 1.1.1 MODERN RANGE (Golf & Corporate)

H56 – FREE FORM BOAT

H 55 – FREE FORM ANCHOR

Fruit Bowl – 103140 (D: 25cm)

Diamond Cut Sq.Vase 2278/30D (H:30cm)

1172/25 Candle Lamp, 225mm

1870/20 Candle Lamp, 210mm

1912/14 Candle Lamp,14cm

Frosted Windswept Vase 597/28D, 28cm

Windswept Vase 597/28D (H:28cm)

Tall Bud Vase 2059/30D (H:33cm)

**H** 5 C

**Decanters** 

Dec302

Dec300