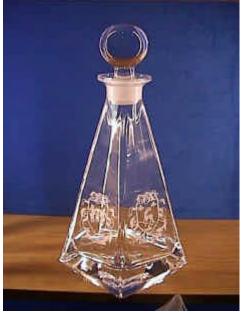

## 1.1.1 MODERN RANGE (Golf & Corporate)

H56 – FREE FORM BOAT

H 55 – FREE FORM ANCHOR

Fruit Bowl – 103140 (D: 25cm)

Diamond Cut Sq.Vase 2278/30D (H:30cm)

1172/25 Candle Lamp, 225mm

1870/20 Candle Lamp, 210mm

1912/14 Candle Lamp,14cm

Frosted Windswept Vase 597/28D, 28cm

Windswept Vase 597/28D (H:28cm)

Tall Bud Vase 2059/30D (H:33cm)

**H** 5 C

**Decanters** 

Dec302

Dec300