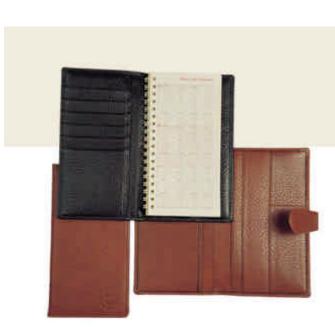

#### 3.1.3 ACCESSORIES

#### 3.1.3.1 Wallets

# 3.1.3.3 Miscellaneous Breast wallet/Address book

| Features:   | <ul><li> 6 card holders</li><li> USA style Cheque</li><li>Book holder</li></ul> |
|-------------|---------------------------------------------------------------------------------|
| Colours:    | Black, Chestnut                                                                 |
| Dimensions: | 10cm x 17cm                                                                     |
| Style:      | 5108                                                                            |

### Ladies wallet/8 card/Address Book

- Features:
- 8 Card holders
- Pocket for Address book/Diary
- Space for USA size Cheque Book
- Secure closing

Colours: Black, Chestnut, Navy

Dimensions: 17cm x 10cm x 0cm