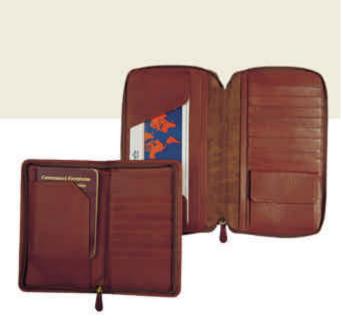

## Zipped Travel wallet/8 cardholder

| Features:   | <ul> <li>Airline Ticket pocket</li> <li>Small-document</li> <li>holder</li> <li>8-card holder</li> <li>Change purse</li> <li>2 extra Pockets (for</li> <li>Passport etc)</li> <li>2 pen holders</li> </ul> |
|-------------|------------------------------------------------------------------------------------------------------------------------------------------------------------------------------------------------------------|
| Colours:    | Black, Chestnut                                                                                                                                                                                            |
| Dimensions: | 23cm x 13.5cm x 2cm                                                                                                                                                                                        |

## Zipped Travel/Doc Wallet/Purse

| Features:   | - Airline Ticket Pocket             |
|-------------|-------------------------------------|
|             | <ul> <li>Passport Pocket</li> </ul> |
|             | - 8-card holder                     |
|             | <ul> <li>2 extra pockets</li> </ul> |
| Colours:    | Black, Chestnut                     |
| Dimensions: | 18.2cm x 11.5cm x 2cm               |
| Style:      | 6108                                |