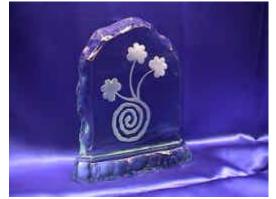

#### **1.1** CAULFIELD GLASS

Liam Caulfield is an extremely talented Dubliner, who works and lives in the North Dublin town of Swords.

Liam's main influences come from the Irish Arts and the fruits of his inspired work are sought and bought as far away as America.

But it is probably the sophistication of Liam's work that has business people, individuals and collectors scrambling to become owners of these elaborate gems.

**Irish Celtic Souvenirs** capture the beauty of the traditional and easily recognisable Celtic Images, through his chosen medium, glass

Choose from a vast variety of ranges,

- MODERN CORPORATE
- SPORTS AND TROPHIES
- CLOCKS
- ICEBERGS
- SAILING RANGE
- GOLF TROPHIES
- PAPERWEIGHTS
- TRADITIONAL

## 1.1.7 ICEBERGS

Claddagh SPSCL

Trinity Knot SPSTK

Irish Harp SPSIH

Newgrange SPSNG

Trinity Sticks SPSTS

Shamrock SPSSH

Map And Shamrock SPSMOISH