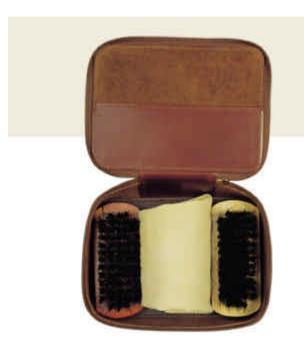

## Shoe Brush Container

| Features:   | <ul> <li>Zipped box</li> <li>container</li> <li>2 Brushes, Buffer</li> <li>and Polish.</li> <li>Suede lined</li> </ul> |
|-------------|------------------------------------------------------------------------------------------------------------------------|
| Colours:    | Black, Chestnut                                                                                                        |
| Dimensions: | 9.5cm x 13cm x<br>5cm                                                                                                  |
| Style:      | 4102                                                                                                                   |