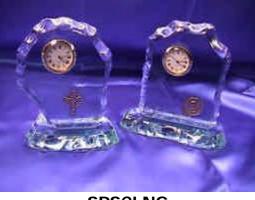

#### 1.1.2 PAPERWEIGHTS

PAPERWEIGHT 16001-1-JM

16001-1-A

16001-1-J / 16001-2-J

CCTP 80 / 60

CRYSTAL PAPERWEIGHTS

1.1.3 ICEBERGS WITH CLOCKS

**Clock with Celtic Cross** 

Clock with Newgrange

Clock with Newgrange

SPSCLNG

#### 1.1.6 TRADITIONAL CORPORATE RANGE

Newgrange Paper Weight

Ireland Map and Shamrock

Clock

Tall Shot Glass, 140mm. (Set of three)