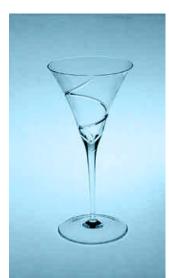

## 1.1.1 MODERN RANGE (Golf & Corporate)

H56 – FREE FORM BOAT

H 55 – FREE FORM ANCHOR

Fruit Bowl – 103140 (D: 25cm)

Diamond Cut Sq.Vase 2278/30D (H:30cm)

1172/25 Candle Lamp, 225mm

1870/20 Candle Lamp, 210mm

#### 1.1.5 SAILING RANGE

H-56 Ship H 360mm

H-55 Anchor,

H 240mm

H-96 Free Form H 430mm

H-94 Free Form H 350mm

H-50 Free Form H 260mm

220020 Vase H 250mm