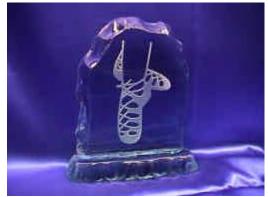

## 1.1.7 ICEBERGS

Claddagh SPSCL

Trinity Knot SPSTK

Irish Harp SPSIH

Newgrange SPSNG

Trinity Sticks SPSTS

Shamrock SPSSH

Map And Shamrock SPSMOISH

Map and Cross SPSMOICC

St Patricks Day SPSSPD

Irish Dancer SPSID

Dance Shoes SPSDS

Irish Blessing Map SPSIBM