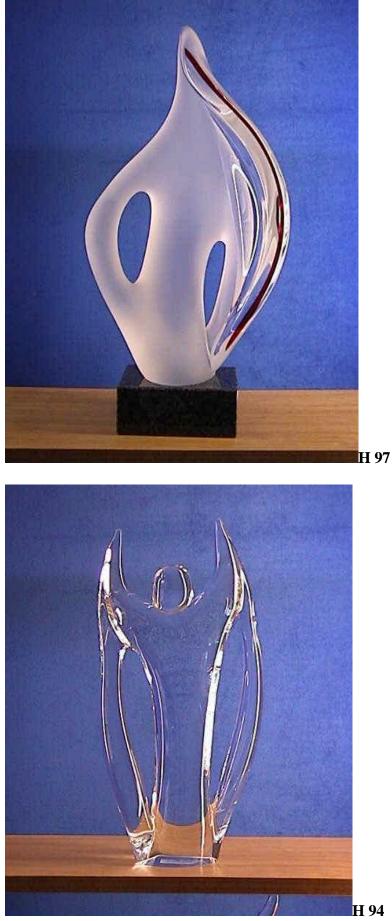

#### 1.1.5 SAILING RANGE

H-56 Ship H 360mm

H-55 Anchor,

H 240mm

H-96 Free Form H 430mm

H-94 Free Form H 350mm

H-50 Free Form H 260mm

220020 Vase H 250mm