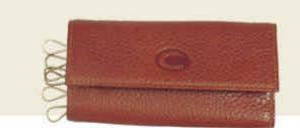

#### 3.1.3 ACCESSORIES

#### 3.1.3.1 Wallets

#### Travel wallet (large)

Features: - 8 card holders

- Driving Licence/ Passport / Travel ticket holders.
- 3 sections for foreign notes.
- Colours: Black, Chestnut

Dimensions: 18cm x 11cm x 1cm

**Style:** 5110

#### Travel wallet /with pull out Emergency wallet

Features:

- 8 card holders
- Driving licence/ Passport/ Travel ticket holders
- Emergency Wallet
- 8.5 13 cms
- Card holders
- Pocket for Irish Driving Licence