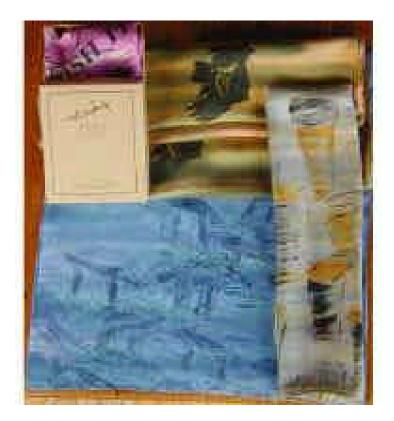

Choose from a selection within the following 3 categories,

Corporate Ties & Scarves/Irish Interest Ties & Scarves/Fashion Ties & Scarves

The Guinness Tie was corporate work done for the Rugby World Cup The red "Books" tie from the fashion range The blue "H'penny Bridge" tie from the Irish interest range An Organza shawl from the "Couture" collection.

## **4.2** *TIES*