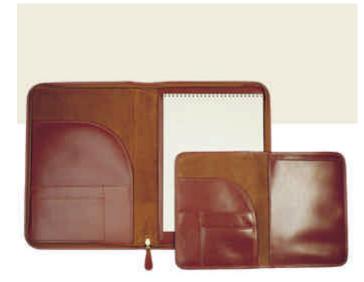

## Notebook Cover A4 (Zipped)

| Features:   | <ul> <li>A4 size Note book</li> <li>holder</li> <li>A4 – size pocket</li> <li>Business Card</li> <li>Holder</li> <li>Extra pocket</li> <li>Pen holder</li> </ul> |
|-------------|------------------------------------------------------------------------------------------------------------------------------------------------------------------|
| Colours:    | Black, Chestnut                                                                                                                                                  |
| Dimensions: | 36cm x 26cm x<br>2.5cm                                                                                                                                           |
| Style:      | 6102                                                                                                                                                             |

# Reporter's Note Book (Zipped) A5

| Features:   | <ul> <li>Zipped note book</li> <li>cover</li> <li>Business card</li> <li>holder</li> <li>Extra pocket</li> <li>Pen holder</li> </ul> |
|-------------|--------------------------------------------------------------------------------------------------------------------------------------|
| Colours:    | Black, Chestnut                                                                                                                      |
| Dimensions: | 23cm x 14.5cm x<br>2.5cm                                                                                                             |
| Style:      | 6103                                                                                                                                 |