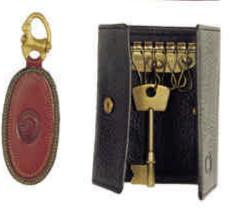

| Enclosed Key Ring Holder |  |
|--------------------------|--|
| (medium)                 |  |

| Features:<br>Colours: | <ul> <li>Trifold cover with fastening</li> <li>6 Brass key</li> <li>Holders</li> <li>1 card holder</li> <li>Black, Chestnut, Navy</li> </ul> |
|-----------------------|----------------------------------------------------------------------------------------------------------------------------------------------|
| Dimensions:           | 12cm x 8cm x<br>1.5cm                                                                                                                        |
| Style:                | 5132                                                                                                                                         |
| Features:             | <ul> <li>Trifold cover with</li> <li>fastening</li> <li>6 Brass key</li> <li>Holders</li> <li>1 card holder</li> </ul>                       |
| Colours:              | Black, Chestnut,<br>Navy                                                                                                                     |
| Dimensions:           | 10cm x 7cm x<br>1.5cm                                                                                                                        |
| Style:                | 5131                                                                                                                                         |

# Enclosed Key Ring Holder (small)

# Key Ring Holder-Discontinued

| Features:   | <ul><li>Hand held key fob</li><li>Single brass ring Holder</li><li>Brass sailing shackle detail.</li></ul> |
|-------------|------------------------------------------------------------------------------------------------------------|
| Colours:    | Black, Chestnut, Navy                                                                                      |
| Dimensions: | 3.5cm x 13cm x 0cm                                                                                         |
| Style:      | 5130                                                                                                       |