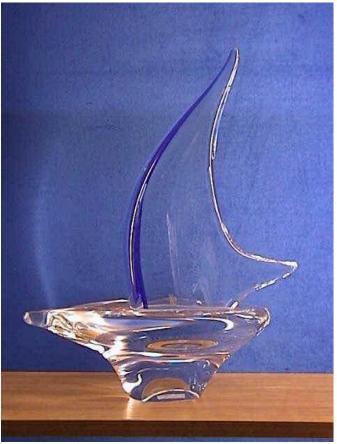

#### 1.1.5 SAILING RANGE

H-56 Ship H 360mm

H-55 Anchor,

H 240mm

H-96 Free Form H 430mm

H-94 Free Form H 350mm

H-50 Free Form H 260mm

220020 Vase H 250mm

489 T-Light Holder H 100mm

5554 T-Light/Lifebuoy

Please note that Free Form Pieces are made by hand and as such may very in size and shape slightly.

Any design, logo or inscription can be applied to the Glass sculptures