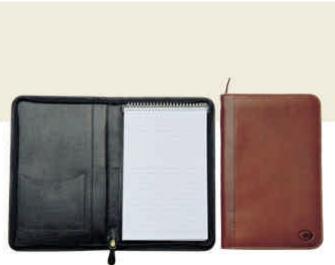

# Reporter's Note Book (Zipped) A5

| Features:   | <ul> <li>Zipped note book</li> <li>cover</li> <li>Business card</li> <li>holder</li> <li>Extra pocket</li> <li>Pen holder</li> </ul> |
|-------------|--------------------------------------------------------------------------------------------------------------------------------------|
| Colours:    | Black, Chestnut                                                                                                                      |
| Dimensions: | 23cm x 14.5cm x<br>2.5cm                                                                                                             |
| Style:      | 6103                                                                                                                                 |