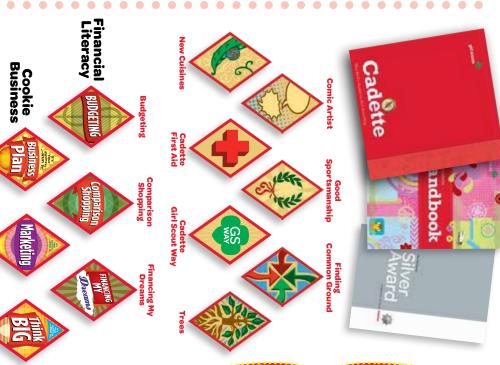

| award category       | title                           | steps completed       | date<br>completed | date presented |
|----------------------|---------------------------------|-----------------------|-------------------|----------------|
| Legacy Badges        |                                 |                       |                   |                |
| Artist               | Comic Artist                    | □1 □2 □3 □4 □5        |                   |                |
| Athlete              | Good Sportsmanship              | □1 □2 □3 □4 □5        |                   |                |
| Citizen              | Finding Common Ground           | 12345                 |                   |                |
| Cook                 | New Cuisines                    | □1 □2 □3 □4 □5        |                   |                |
| First Aid            | Cadette First Aid               | □1 □2 □3 □4 □5        |                   |                |
| Girl Scout Way       | Cadette Girl Scout Way          | □1 □2 □3 □4 □5        |                   |                |
| Naturalist           | Trees                           | 12345                 |                   |                |
| Financial Literacy E | Badges                          |                       |                   |                |
|                      | Budgeting                       | □1 □2 □3 □4 □5        |                   |                |
|                      | Comparison Shopping             | □1 □2 □3 □4 □5        |                   |                |
|                      | Financing My Dreams             | □1 □2 □3 □4 □5        |                   |                |
| Cookie Business Ba   | dge                             |                       |                   |                |
|                      | Business Plan                   | □1 □2 □3 □4 □5        |                   |                |
|                      | Marketing                       | □1 □2 □3 □4 □5        |                   |                |
|                      | Think Big                       | □1 □2 □3 □4 □5        |                   |                |
| Make Your Own Bac    | dges – not more than one per ye | ear                   |                   |                |
|                      |                                 | □1 □2 □3 □4 □5        |                   |                |
|                      |                                 | □1 □2 □3 □4 □5        |                   |                |
|                      |                                 | _1 <u>_2</u> _3 _4 _5 |                   |                |
| aMaze! Journey       |                                 |                       |                   |                |
|                      | Interact Award                  |                       |                   |                |
|                      | Diplomat Award                  |                       |                   |                |
|                      | Peacemaker Award                |                       |                   |                |
|                      | Leader in Action Award          |                       |                   |                |
| Breathe Journey      | ·                               |                       |                   |                |
|                      | Aware Award                     |                       |                   |                |
|                      | Alert Award                     |                       |                   |                |
|                      | Affirm Award                    |                       |                   |                |
|                      | Leader in Action Award          |                       |                   |                |