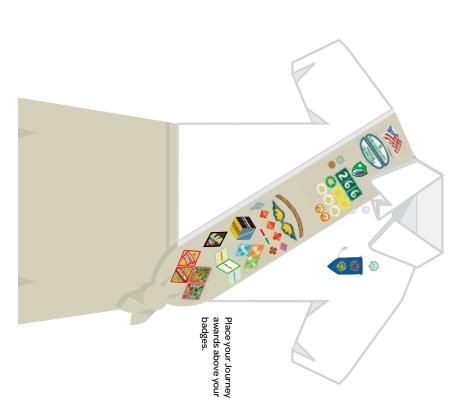

# and earn the awards Choose a Journey

# more Badges? Add the Badge sets Want to earn

Use them all with

# **Girl Scout Cadette Vest**