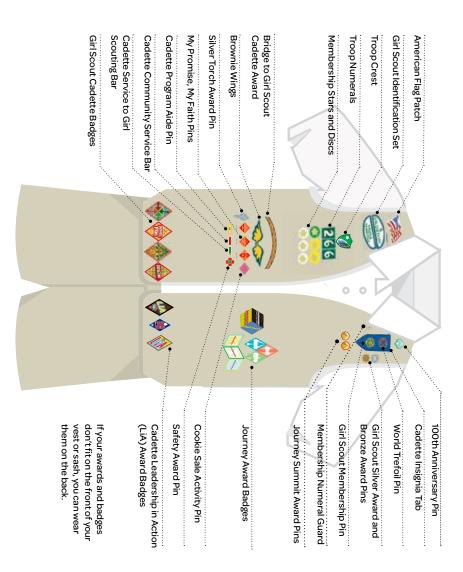

# and earn the awards Choose a Journey

# more Badges? Add the Badge sets Want to earn

Use them all with

# aMAZE!



# Breathe







# The Girl's Guide to Girl Scouting





Think Big

# **Girl Scout Cadette Vest**

# Girl Scout Cadette Sash







### BASIC INVESTITURE/ REDEDICATION CEREMONY

This is a basic sample that should be adapted by the girls. There is no 'correct' or 'required' component beyond a pledge to the Girl Scout Promise and Law. May be adapted for rededication.

### **Equipment**

» Pins for new members

### **Arrangement**

The troop forms a horseshoe and stands fairly close together. The new members stand off to the side.

### Ceremony

- » Current members or leaders ask new members: "Why have you come here?"
- » New members: "To be Girl Scouts."
- » Leader or a chosen current member: "As Girl Scouts you will be expected to uphold the meaning of the Promise and the Law. Do you know what it means when you say, "On my honor"?"
- » New members: "Yes, we do."
- » Leader or a chosen current member: "May I trust