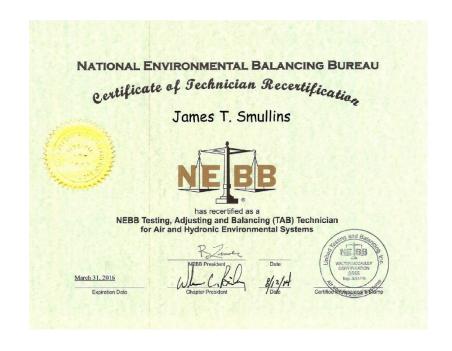

#### JIM SMULLINS, NEBB and AABC Certified Technician

Education Austin Peay State University

Area of Study—Police Science

UTAB Team Member since 1999

Lead technician projects MTSU Student Union Bldg, Murfreesboro, Tennessee

Frist Visual Arts Center, Nashville, Tennessee TPAC Jackson Hall, Nashville, Tennessee Volunteer State Community College, Gallatin