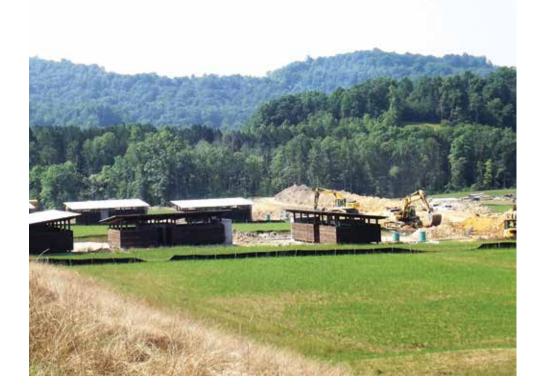

*Location* Fayette County, WV

**Owner** Boy Scouts of America

**Architect** E.T. Boggess Architects

**Developer** Trinity Works

**Concrete Producer** Boxley Materials

**Volume** 9,150 yd<sup>3</sup> (7,000 m<sup>3</sup>) (Self-Consolidating Concrete)

Application 330 Shower houses

# Project Spotlight

MasterLife<sup>®</sup> 300D Crystalline Capillary Waterproofing Admixture

the Summit: Bechtel Family National Scout Reserve