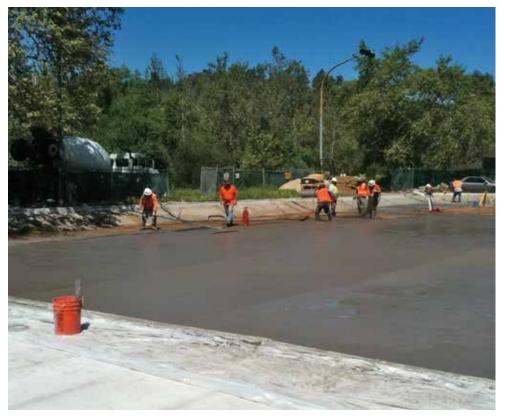

*Location* Stroudsburg, PA

**Owner** Brodhead Creek Regional Authority

**Design Engineer** Pennoni Associates

Contractor Allen A. Myers

**Concrete Producer** RockHill Concrete, Inc.

**Volume** 3,600 yd<sup>3</sup> (2,750 m<sup>3</sup>)

Application Slab-on-ground

### Project Spotlight MasterLife<sup>®</sup> 300D

Crystalline Capillary Waterproofing Admixture

Stroudsburg Wastewater Treatment Plant