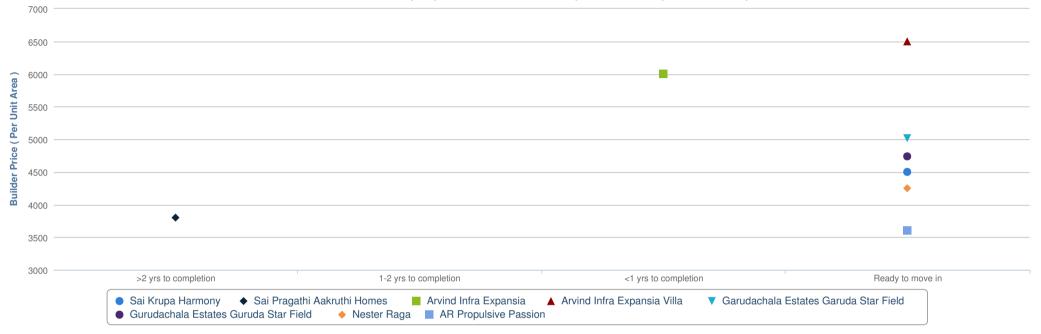

Price Versus Time-To-Completion

Current status of projects in 5 km vicinity of Sai Krupa Harmony

Sai Krupa Harmony's current price is Rs. 4500/sq. ft. and it is in Ready to Move In stage.

In comparison to locality, Sai Krupa Harmony is underpriced by Rs. 1173.49/sq. ft.

Highest price in the locality is for Arvind Infra Expansia Villa at 6500/sq. ft. and it is in Ready to Move In stage.

Lowest price in the locality at AR Propulsive Passion at 3600/sq. ft. and it is in Ready to Move In stage.