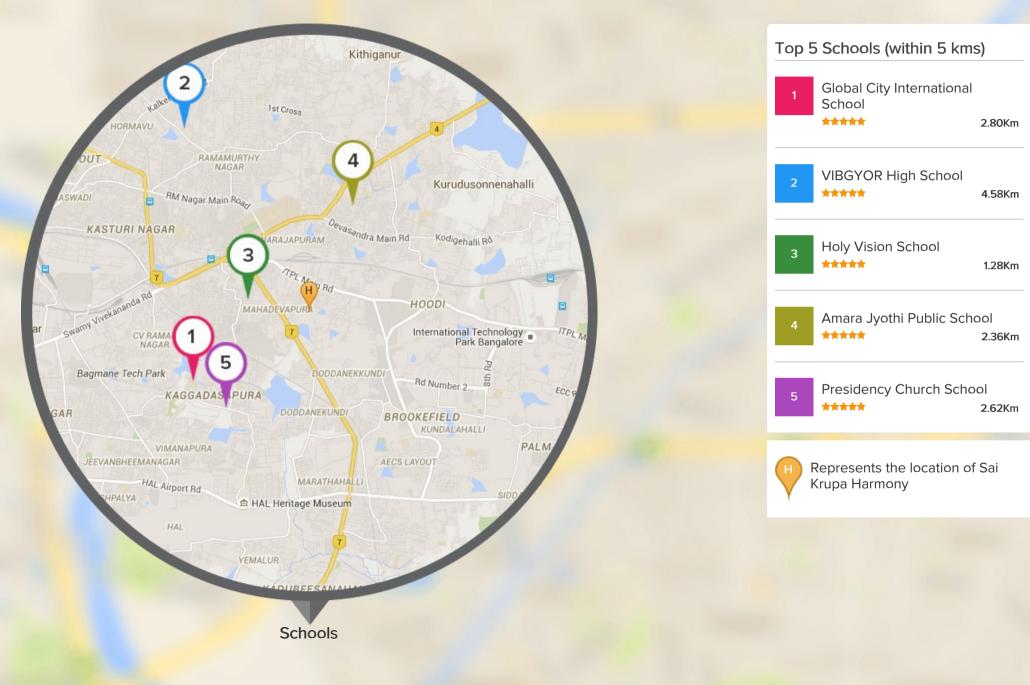

stance with regard to purchasing property and possessing ownership of the same.

#### Landmark Projects:

The company has several landmark projects to its credit including Sai Krupa Enclave, Sai Krupa Elite, Sai Krupa Heera, Sai Krupa Regency and many more.

Type/Category of Projects:

The company offers competitively priced properties for customers across several segments in the market.



#### Top Projects Delivered By Sai Krupa



Sai Krupa Harmony Mahadevapura, Bangalore

Project was delivered on Mar, 2015





Doddanekundi, Bangalore



Project was delivered on Jul, 2010

For more information, visit here

### LOCALITY INSIGHT

Everything you want to know about the locality



Play Schools Near Sai Krupa Harmony, Bangalore



PROPTICE



#### Schools Near Sai Krupa Harmony, Bangalore



PROP

#### Restaurants Near Sai Krupa Harmony, Bangalore



PROPTICI

#### Hospitals Near Sai Krupa Harmony, Bangalore



PROPTICE

#### Connectivity Near Sai Krupa Harmony, Bangalore



#### Top 1 Connectivity (within 5 kms)



4.44Km



Represents the location of Sai







End to End Services



For any assistance on this property Call us at +919278892788 or email us info@proptiger.com





FOLLOW US ON