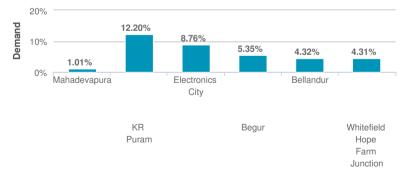

#### Demand in popular localities of Bangalore

#### Analysis

- Mahadevapura has 1.01 % demand amongst all projects in Bangalore.
- The highest demand 12.20% in Bangalore is for KR Puram.
- The lowest demand 1.01% in Bangalore is for Mahadevapura