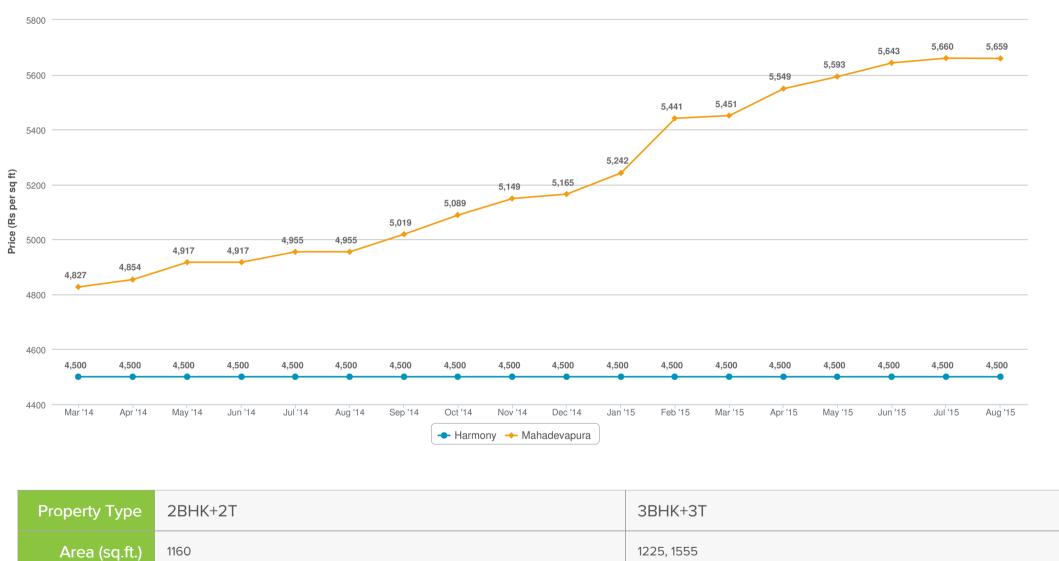

Price Versus Time-To-Completion

Current status of projects in 5 km vicinity of Sai Krupa Harmony

Sai Krupa Harmony's current price is Rs. 4500/sq. ft. and it is in Ready to Move In stage.

In comparison to locality, Sai Krupa Harmony is underpriced by Rs. 1173.49/sq. ft.

Highest price in the locality is for Arvind Infra Expansia Villa at 6500/sq. ft. and it is in Ready to Move In stage.

Lowest price in the locality at AR Propulsive Passion at 3600/sq. ft. and it is in Ready to Move In stage.