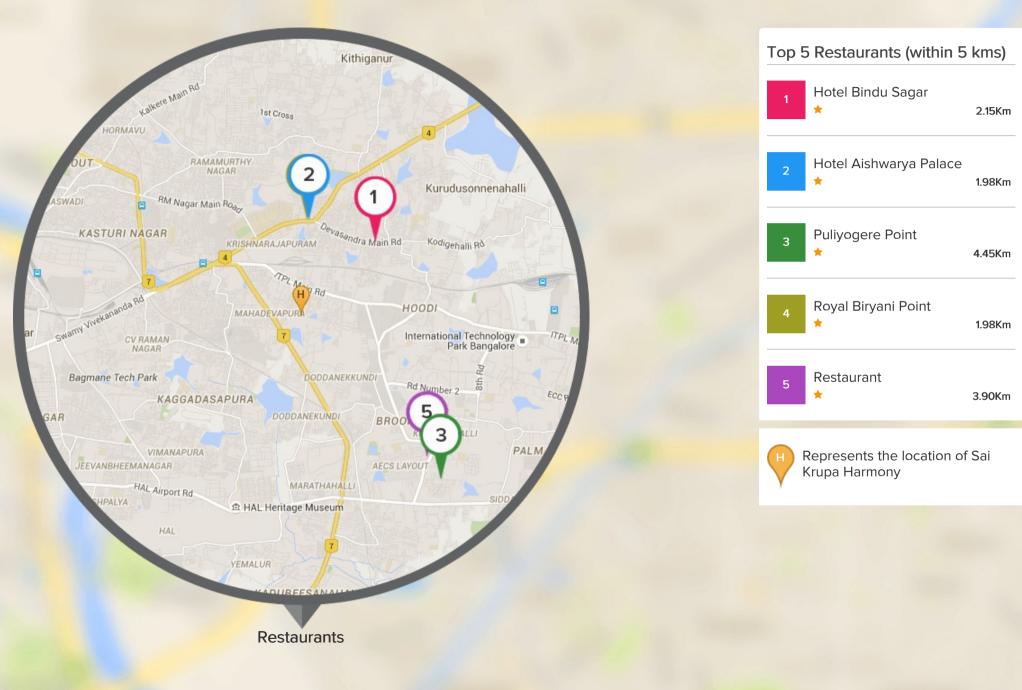

ership of the same.

#### Landmark Projects:

The company has several landmark projects to its credit including Sai Krupa Enclave, Sai Krupa Elite, Sai Krupa Heera, Sai Krupa Regency and many more.

Type/Category of Projects:

The company offers competitively priced properties for customers across several segments in the market.



#### Top Projects Delivered By Sai Krupa



Sai Krupa Harmony Mahadevapura, Bangalore

Project was delivered on Mar, 2015





Doddanekundi, Bangalore



Project was delivered on Jul, 2010

For more information, visit here

### LOCALITY INSIGHT

Everything you want to know about the locality



Play Schools Near Sai Krupa Harmony, Bangalore



PROPTICE



#### Schools Near Sai Krupa Harmony, Bangalore



PROP

#### Restaurants Near Sai Krupa Harmony, Bangalore



PROPTICI

#### Hospitals Near Sai Krupa Harmony, Bangalore



PROPTICE

#### Connectivity Near Sai Krupa Harmony, Bangalore



#### Top 1 Connectivity (within 5 kms)



4.44Km



Represents the location of Sai







End to End Services



For any assistance on this property Call us at +919278892788 or email us info@proptiger.com





FOLLOW US ON