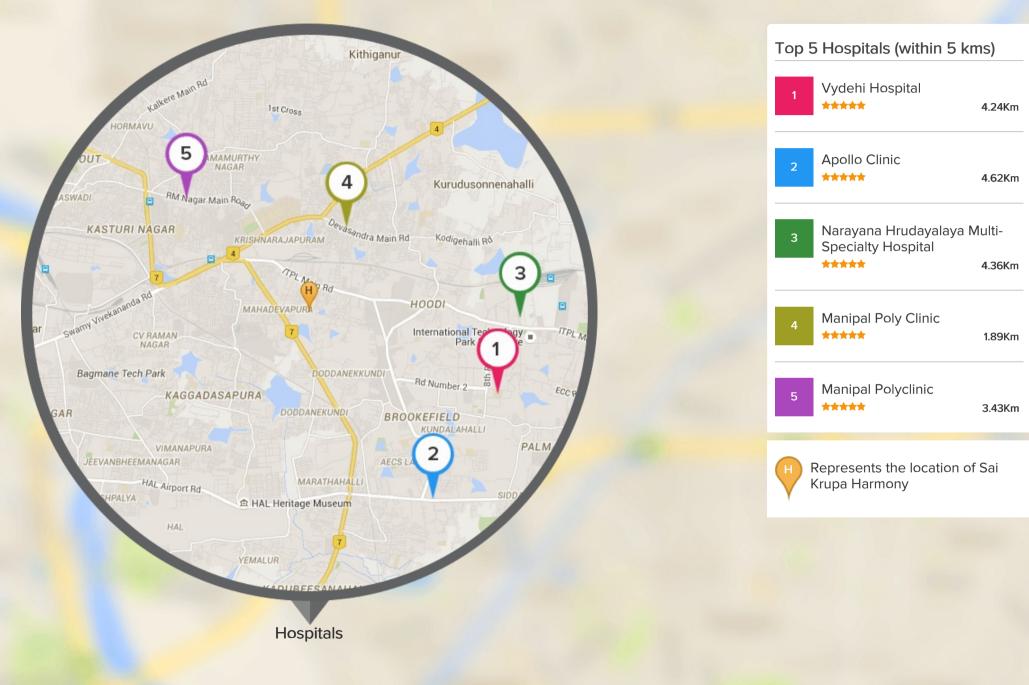

several landmark projects to its credit including Sai Krupa Enclave, Sai Krupa Elite, Sai Krupa Heera, Sai Krupa Regency and many more.

Type/Category of Projects:

The company offers competitively priced properties for customers across several segments in the market.



#### Top Projects Delivered By Sai Krupa



Sai Krupa Harmony Mahadevapura, Bangalore

Project was delivered on Mar, 2015





Doddanekundi, Bangalore



Project was delivered on Jul, 2010

For more information, visit here

### LOCALITY INSIGHT

Everything you want to know about the locality



Play Schools Near Sai Krupa Harmony, Bangalore



PROPTICE



#### Schools Near Sai Krupa Harmony, Bangalore



PROP

#### Restaurants Near Sai Krupa Harmony, Bangalore



PROPTICI

#### Hospitals Near Sai Krupa Harmony, Bangalore



PROPTICE

#### Connectivity Near Sai Krupa Harmony, Bangalore



#### Top 1 Connectivity (within 5 kms)



4.44Km



Represents the location of Sai







End to End Services



For any assistance on this property Call us at +919278892788 or email us info@proptiger.com





FOLLOW US ON