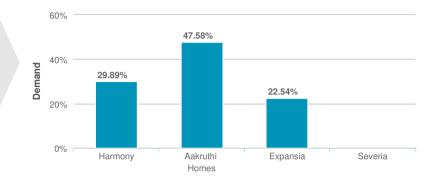

#### Analysis

- Harmony has 29.89 % demand amongst all projects in Bangalore.
- The highest demand 47.58% in Bangalore is for Aakruthi Homes.
- The lowest demand 0.00% in Bangalore is for Severia