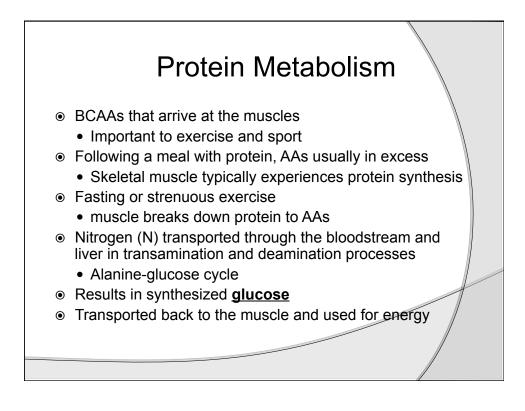

| Methods |
|---------|
|---------|

Based on the average weekly protein intakes determined for the 12 week study

| Group                     | Daily Protein Intake | Number of |
|---------------------------|----------------------|-----------|
|                           |                      | Subjects  |
| Below Recommended Daily   | 1.0 – 1.4 g/kg/day   | 8         |
| Protein Intake (BL)       |                      |           |
| Recommended Daily Protein | 1.6 – 1.8 g/kg/day   | 7         |
| Intake (RL)               |                      |           |
| Above Recommended Daily   | > 2.0 g/kg/day       | 8         |
| Protein Intake (AL)       |                      |           |
|                           |