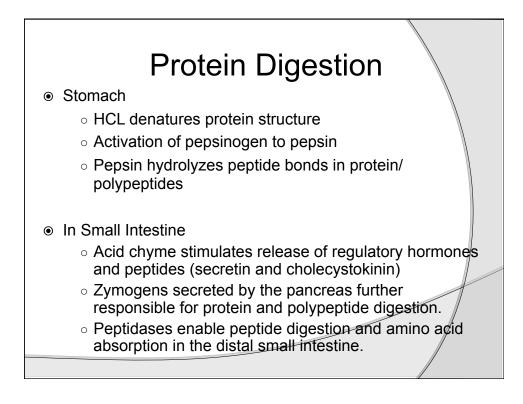

| Methods |
|---------|
|---------|

Based on the average weekly protein intakes determined for the 12 week study

| Group                     | Daily Protein Intake | Number of |
|---------------------------|----------------------|-----------|
|                           |                      | Subjects  |
| Below Recommended Daily   | 1.0 – 1.4 g/kg/day   | 8         |
| Protein Intake (BL)       |                      |           |
| Recommended Daily Protein | 1.6 – 1.8 g/kg/day   | 7         |
| Intake (RL)               |                      |           |
| Above Recommended Daily   | > 2.0 g/kg/day       | 8         |
| Protein Intake (AL)       |                      |           |
|                           |