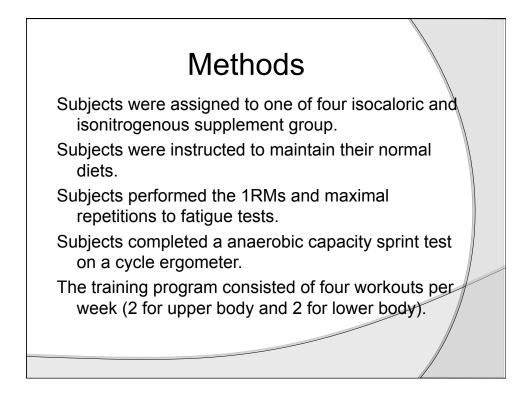

## Purpose To evaluate whether colostrums or an isocaloric and isonitrogenous blend of whey and casein in addition to creatine affects body composition, muscular strength and endurance, and anaerobic performance during resistance-training.