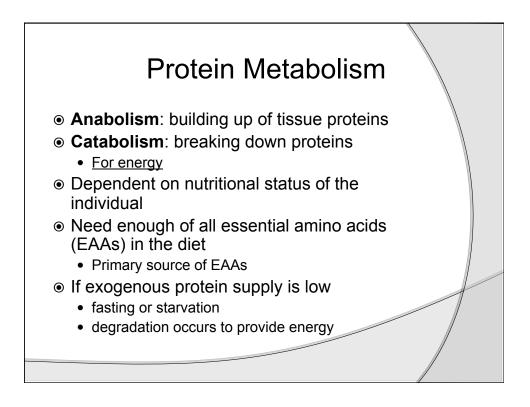

| Methods |
|---------|
|---------|

Based on the average weekly protein intakes determined for the 12 week study

| Group                     | Daily Protein Intake | Number of |
|---------------------------|----------------------|-----------|
|                           |                      | Subjects  |
| Below Recommended Daily   | 1.0 – 1.4 g/kg/day   | 8         |
| Protein Intake (BL)       |                      |           |
| Recommended Daily Protein | 1.6 – 1.8 g/kg/day   | 7         |
| Intake (RL)               |                      |           |
| Above Recommended Daily   | > 2.0 g/kg/day       | 8         |
| Protein Intake (AL)       |                      |           |
|                           |