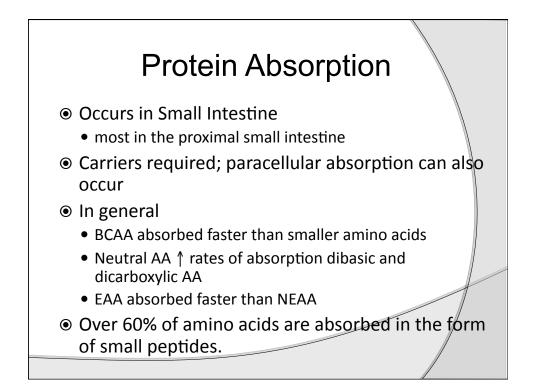

| Methods |
|---------|
|---------|

Based on the average weekly protein intakes determined for the 12 week study

| Group                     | Daily Protein Intake | Number of |
|---------------------------|----------------------|-----------|
|                           |                      | Subjects  |
| Below Recommended Daily   | 1.0 – 1.4 g/kg/day   | 8         |
| Protein Intake (BL)       |                      |           |
| Recommended Daily Protein | 1.6 – 1.8 g/kg/day   | 7         |
| Intake (RL)               |                      |           |
| Above Recommended Daily   | > 2.0 g/kg/day       | 8         |
| Protein Intake (AL)       |                      |           |
|                           |