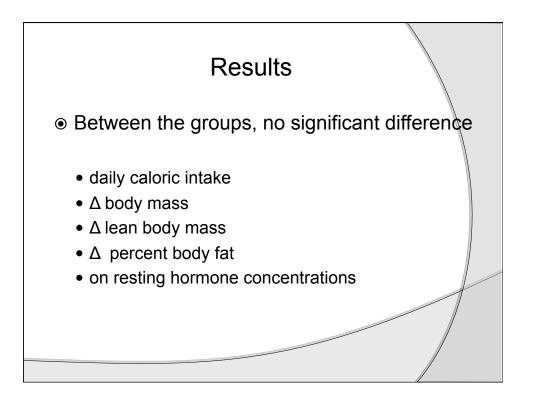

| Methods |
|---------|
|---------|

Based on the average weekly protein intakes determined for the 12 week study

| Group                     | Daily Protein Intake | Number of |
|---------------------------|----------------------|-----------|
|                           |                      | Subjects  |
| Below Recommended Daily   | 1.0 – 1.4 g/kg/day   | 8         |
| Protein Intake (BL)       |                      |           |
| Recommended Daily Protein | 1.6 – 1.8 g/kg/day   | 7         |
| Intake (RL)               |                      |           |
| Above Recommended Daily   | > 2.0 g/kg/day       | 8         |
| Protein Intake (AL)       |                      |           |
|                           |                      |           |