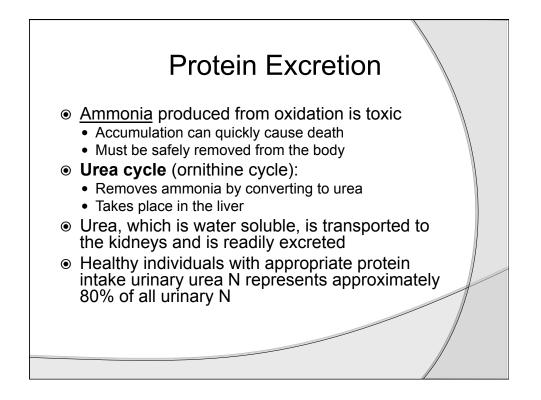

| Methods |
|---------|
|---------|

Based on the average weekly protein intakes determined for the 12 week study

| Group                     | Daily Protein Intake | Number of |
|---------------------------|----------------------|-----------|
|                           |                      | Subjects  |
| Below Recommended Daily   | 1.0 – 1.4 g/kg/day   | 8         |
| Protein Intake (BL)       |                      |           |
| Recommended Daily Protein | 1.6 – 1.8 g/kg/day   | 7         |
| Intake (RL)               |                      |           |
| Above Recommended Daily   | > 2.0 g/kg/day       | 8         |
| Protein Intake (AL)       |                      |           |
|                           |