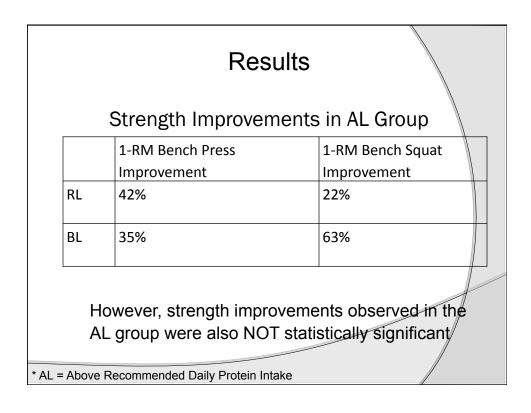

| Methods |
|---------|
|---------|

Based on the average weekly protein intakes determined for the 12 week study

| Group                     | Daily Protein Intake | Number of |
|---------------------------|----------------------|-----------|
|                           |                      | Subjects  |
| Below Recommended Daily   | 1.0 – 1.4 g/kg/day   | 8         |
| Protein Intake (BL)       |                      |           |
| Recommended Daily Protein | 1.6 – 1.8 g/kg/day   | 7         |
| Intake (RL)               |                      |           |
| Above Recommended Daily   | > 2.0 g/kg/day       | 8         |
| Protein Intake (AL)       |                      |           |
|                           |                      |           |