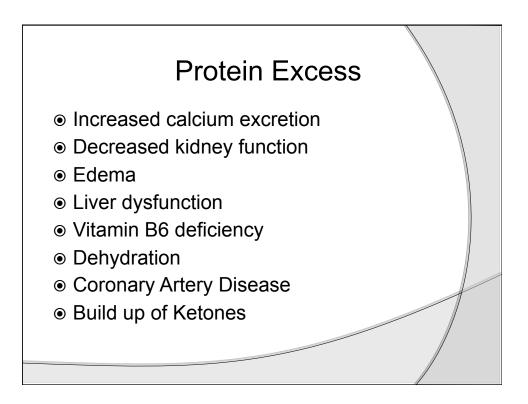

| Methods |
|---------|
|---------|

Based on the average weekly protein intakes determined for the 12 week study

| Group                     | Daily Protein Intake | Number of |
|---------------------------|----------------------|-----------|
|                           |                      | Subjects  |
| Below Recommended Daily   | 1.0 – 1.4 g/kg/day   | 8         |
| Protein Intake (BL)       |                      |           |
| Recommended Daily Protein | 1.6 – 1.8 g/kg/day   | 7         |
| Intake (RL)               |                      |           |
| Above Recommended Daily   | > 2.0 g/kg/day       | 8         |
| Protein Intake (AL)       |                      |           |
|                           |