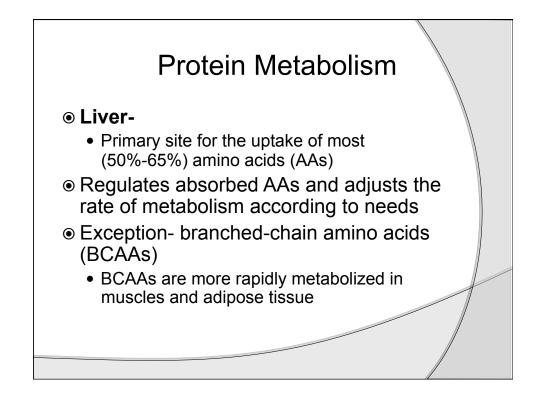

| Methods |
|---------|
|---------|

Based on the average weekly protein intakes determined for the 12 week study

| Group                     | Daily Protein Intake | Number of |
|---------------------------|----------------------|-----------|
|                           |                      | Subjects  |
| Below Recommended Daily   | 1.0 – 1.4 g/kg/day   | 8         |
| Protein Intake (BL)       |                      |           |
| Recommended Daily Protein | 1.6 – 1.8 g/kg/day   | 7         |
| Intake (RL)               |                      |           |
| Above Recommended Daily   | > 2.0 g/kg/day       | 8         |
| Protein Intake (AL)       |                      |           |
|                           |