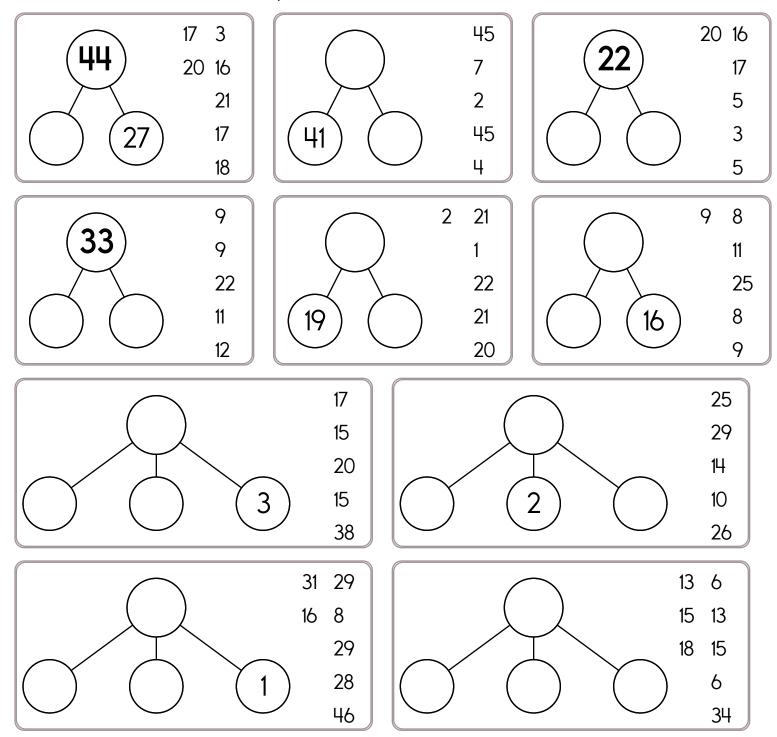

| <u>3 + 8</u><br><b>19</b><br><u>11 + 8</u> | <u></u> +      |
|    | +_8                                            | +                        | <u>11</u>     | +                   | +_8                                        | +              |
|    | +_8                                            | +                        | +_2           | 8                   | +_8                                        | +              |
| 2  | 10<br>+8                                       | _2_+                     | 2+2           | _2_+                | 2+8                                        | _2_+           |

 $12 \bigcirc 5 \parallel 3 \bigcirc 9$ 

15

Write how much to add or subtract.

(+ 9)

20

11

(+ 9

2

19 (

## Name: \_\_\_\_

Pick from the numbers to complete each number bond.



## Name: \_



MathWorksheets.com Week of March 1

Name:

| Name:                                                                                                    |                                                                                                   |                                                                                                                                                                                                                                       |                 |                 |                   |                 |              | _ |
|----------------------------------------------------------------------------------------------------------|--------------------------------------------------------------------------------------------------