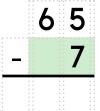

| 44<br>72        | 88<br>10        | 69<br>67          | 17<br>30        | 97           |   |
| 100 more<br>than 183                                                                                     | first + hand                                                                                      | <br>words to make<br>d =<br>t =                                                                                                                                                                                                       |                 |                 |                   | ess than<br>855 |              |   |









Name: \_\_\_\_\_







8 1









## Name:







| 3            | 7            | 16         | 6          |
|--------------|--------------|------------|------------|
| 3            | 9            | 41         | 1          |
| <u>+ 8 7</u> | <u>+ 3 9</u> | <u>+11</u> | <u>+ 1</u> |
|              |              |            |            |