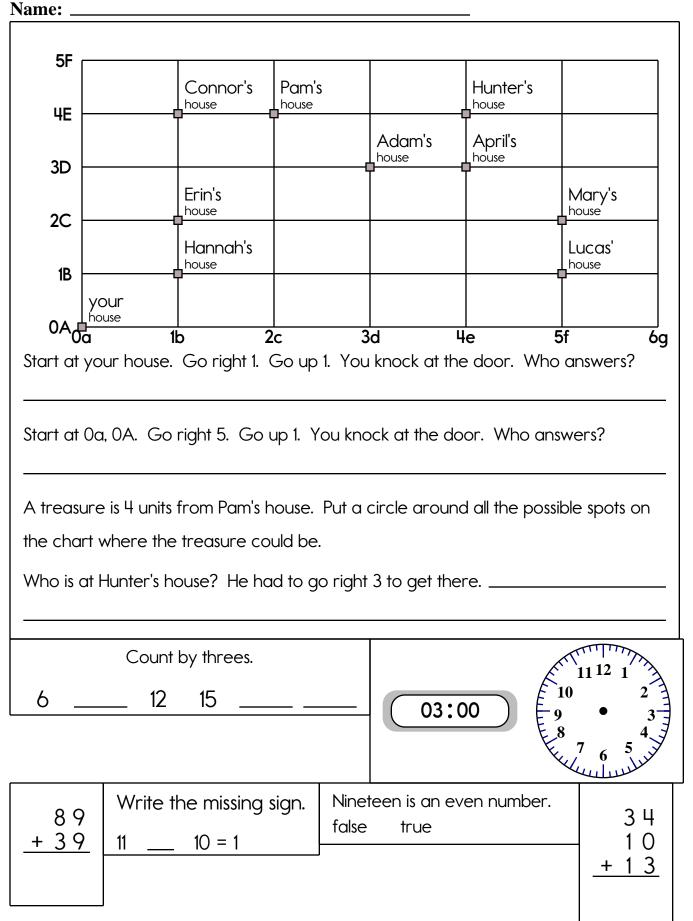

| 44<br>72        | 88<br>10        | 69<br>67          | 17<br>30        | 97           |   |
| 100 more<br>than 183                                                                                     | first + hand                                                                                      | <br>words to make<br>d =<br>t =                                                                                                                                                                                                       |                 |                 |                   | ess than<br>855 |              |   |









Name: \_\_\_\_\_







8 1









## Name:







| 3            | 7            | 16         | 6          |
|--------------|--------------|------------|------------|
| 3            | 9            | 41         | 1          |
| <u>+ 8 7</u> | <u>+ 3 9</u> | <u>+11</u> | <u>+ 1</u> |
|              |              |            |            |