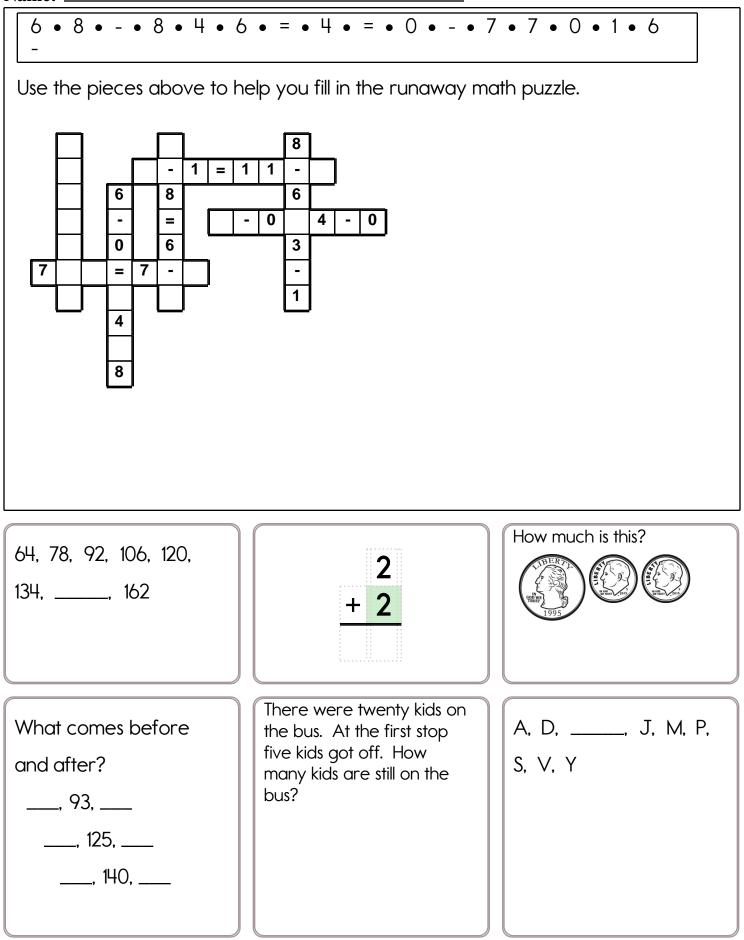

| 44<br>72        | 88<br>10        | 69<br>67          | 17<br>30        | 97           |   |
| 100 more<br>than 183                                                                                     | first + hand                                                                                      | <br>words to make<br>d =<br>t =                                                                                                                                                                                                       |                 |                 |                   | ess than<br>855 |              |   |









Name: \_\_\_\_\_







8 1









## Name:







| 3            | 7            | 16         | 6          |
|--------------|--------------|------------|------------|
| 3            | 9            | 41         | 1          |
| <u>+ 8 7</u> | <u>+ 3 9</u> | <u>+11</u> | <u>+ 1</u> |
|              |              |            |            |