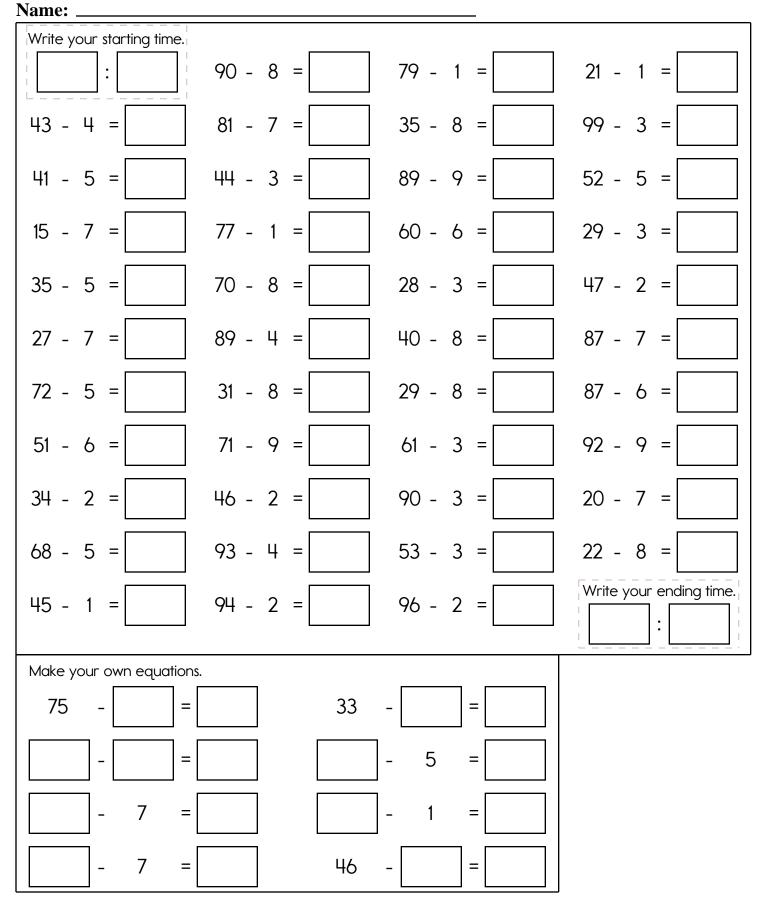

| 44<br>72        | 88<br>10        | 69<br>67          | 17<br>30        | 97           |   |
| 100 more<br>than 183                                                                                     | first + hand                                                                                      | <br>words to make<br>d =<br>t =                                                                                                                                                                                                       |                 |                 |                   | ess than<br>855 |              |   |









Name: \_\_\_\_\_







8 1









## Name:







| 3            | 7            | 16         | 6          |
|--------------|--------------|------------|------------|
| 3            | 9            | 41         | 1          |
| <u>+ 8 7</u> | <u>+ 3 9</u> | <u>+11</u> | <u>+ 1</u> |
|              |              |            |            |