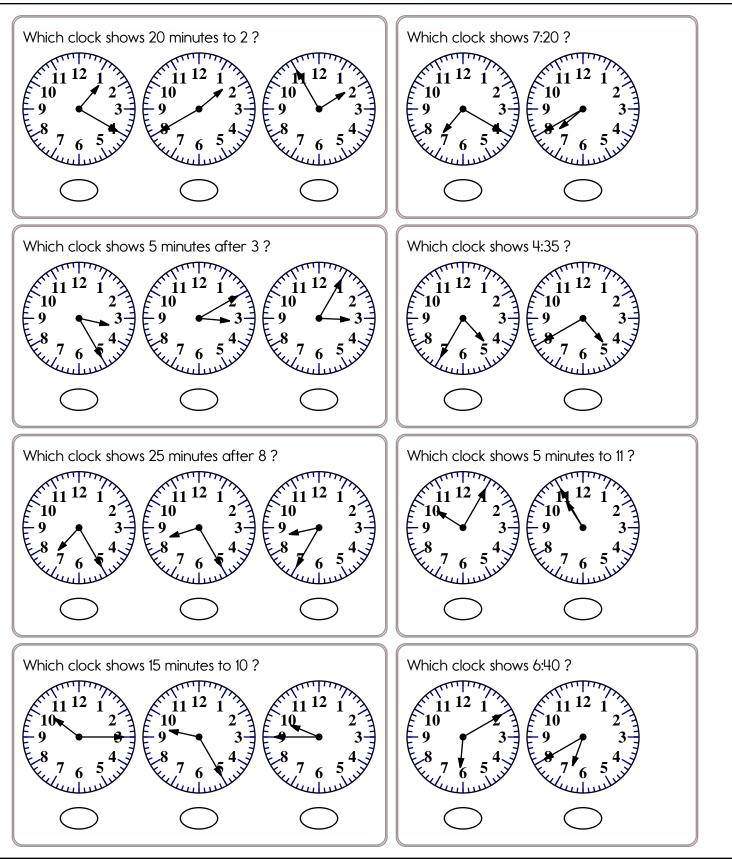

## Name: \_

MathWorksheets.com Week of March 1

Name:

| Name:                                                                                                    |                                                                                                   |                                                                                                                                                                                                                                       |                 |                 |                   |                 |              | _ |
|----------------------------------------------------------------------------------------------------------|---------------------------------------------------------------------------------------------------|---------------------------------------------------------------------------------------------------------------------------------------------------------------------------------------------------------------------------------------|-----------------|-----------------|-------------------|-----------------|--------------|---|
| 81-5 =                                                                                                   | =                                                                                                 | 95<br>+96                                                                                                                                                                                                                             | -               | 46<br>+44       |                   | 86<br>+43       | 2 2<br>+ 6 1 |   |
| 100 less<br>than 462If April 13 is on a Saturday,<br>then what day of the week<br>will April 18 fall on? |                                                                                                   |                                                                                                                                                                                                                                       | k               | 46<br>14        | 31 + 26 =         |                 |              |   |
|                                                                                                          |                                                                                                   |                                                                                                                                                                                                                                       |                 | <u>+ 46</u>     | 30 + 56 =         |                 |              |   |
| 79<br>-75<br>-8                                                                                          | $ \begin{array}{c} 1112 \\ 2 \\ 3 \\ 4 \\ 7 \\ 6 \\ 5 \\ 15 \\ 15 \\ 15 \\ 15 \\ 15 \\ 15 \\ 15 $ | Robert went to the shoe<br>tore. He wanted a new<br>pair of shoes. He wanted<br>new brown shoes. His<br>mother bought a pair of<br>prown shoes for \$15. She<br>gave the clerk \$20. How<br>nuch change did she get<br>rom the clerk? |                 |                 |                   |                 |              |   |
| 23-19 =                                                                                                  | =                                                                                                 | Circle ea                                                                                                                                                                                                                             | ch even i<br>49 | number th<br>85 | nat is less<br>46 | than 51.<br>2   | 100          |   |
| 76 + 73 =                                                                                                | =                                                                                                 | 22<br>77                                                                                                                                                                                                                              | 65<br>64        | 50<br>43        | 76<br>67          | 54<br>95        | 25           |   |
| 35 - 23 =                                                                                                | =                                                                                                 | 7<br>98                                                                                                                                                                                                                               | 44<br>72        | 88<br>10        | 69<br>67          | 17<br>30        | 97           |   |
| 100 more<br>than 183                                                                                     | first + hand                                                                                      | <br>words to make<br>d =<br>t =                                                                                                                                                                                                       |                 |                 |                   | ess than<br>855 |              |   |