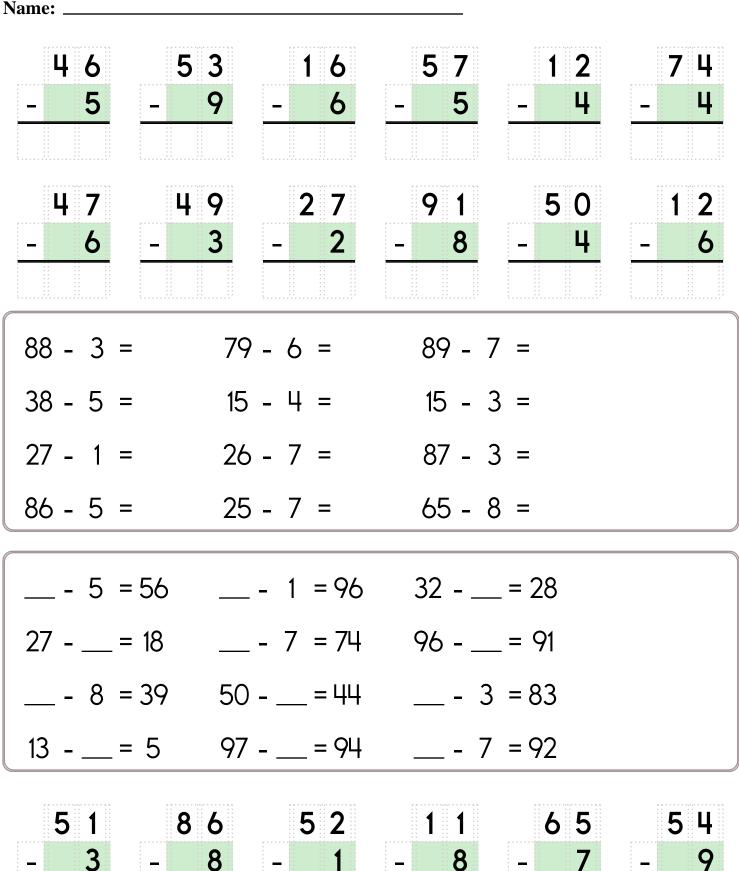

| 44<br>72        | 88<br>10        | 69<br>67          | 17<br>30        | 97           |   |
| 100 more<br>than 183                                                                                     | first + hand                                                                                      | <br>words to make<br>d =<br>t =                                                                                                                                                                                                       |                 |                 |                   | ess than<br>855 |              |   |









Name: \_\_\_\_\_







8 1









## Name:







| 3            | 7            | 16         | 6          |
|--------------|--------------|------------|------------|
| 3            | 9            | 41         | 1          |
| <u>+ 8 7</u> | <u>+ 3 9</u> | <u>+11</u> | <u>+ 1</u> |
|              |              |            |            |