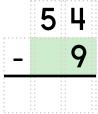

| 44<br>72        | 88<br>10        | 69<br>67          | 17<br>30        | 97           |   |
| 100 more<br>than 183                                                                                     | first + hand                                                                                      | <br>words to make<br>d =<br>t =                                                                                                                                                                                                       |                 |                 |                   | ess than<br>855 |              |   |









Name: \_\_\_\_\_







8 1









## Name:







| 3            | 7            | 16         | 6          |
|--------------|--------------|------------|------------|
| 3            | 9            | 41         | 1          |
| <u>+ 8 7</u> | <u>+ 3 9</u> | <u>+11</u> | <u>+ 1</u> |
|              |              |            |            |