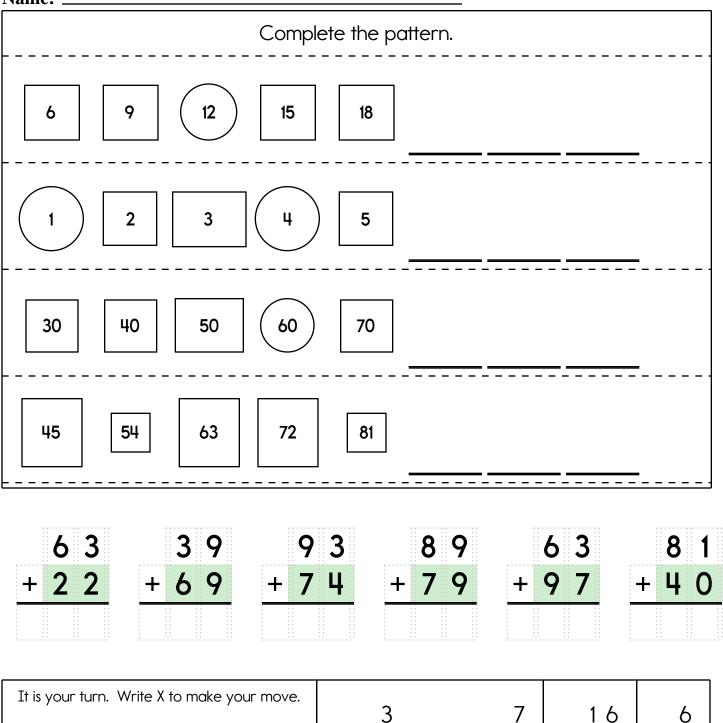

| 44<br>72        | 88<br>10        | 69<br>67          | 17<br>30        | 97           |   |
| 100 more<br>than 183                                                                                     | first + hand                                                                                      | <br>words to make<br>d =<br>t =                                                                                                                                                                                                       |                 |                 |                   | ess than<br>855 |              |   |









Name: \_\_\_\_\_







8 1









## Name:







| 3            | 7            | 16         | 6          |
|--------------|--------------|------------|------------|
| 3            | 9            | 41         | 1          |
| <u>+ 8 7</u> | <u>+ 3 9</u> | <u>+11</u> | <u>+ 1</u> |
|              |              |            |            |