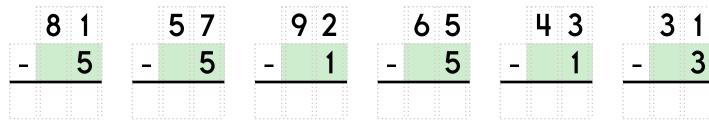

| 44<br>72        | 88<br>10        | 69<br>67          | 17<br>30        | 97           |   |
| 100 more<br>than 183                                                                                     | first + hand                                                                                      | <br>words to make<br>d =<br>t =                                                                                                                                                                                                       |                 |                 |                   | ess than<br>855 |              |   |









Name: \_\_\_\_\_







8 1









## Name:







| 3            | 7            | 16         | 6          |
|--------------|--------------|------------|------------|
| 3            | 9            | 41         | 1          |
| <u>+ 8 7</u> | <u>+ 3 9</u> | <u>+11</u> | <u>+ 1</u> |
|              |              |            |            |