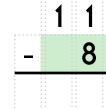

| 44<br>72        | 88<br>10        | 69<br>67          | 17<br>30        | 97           |   |
| 100 more<br>than 183                                                                                     | first + hand                                                                                      | <br>words to make<br>d =<br>t =                                                                                                                                                                                                       |                 |                 |                   | ess than<br>855 |              |   |









Name: \_\_\_\_\_







8 1









## Name:







| 3            | 7            | 16         | 6          |
|--------------|--------------|------------|------------|
| 3            | 9            | 41         | 1          |
| <u>+ 8 7</u> | <u>+ 3 9</u> | <u>+11</u> | <u>+ 1</u> |
|              |              |            |            |