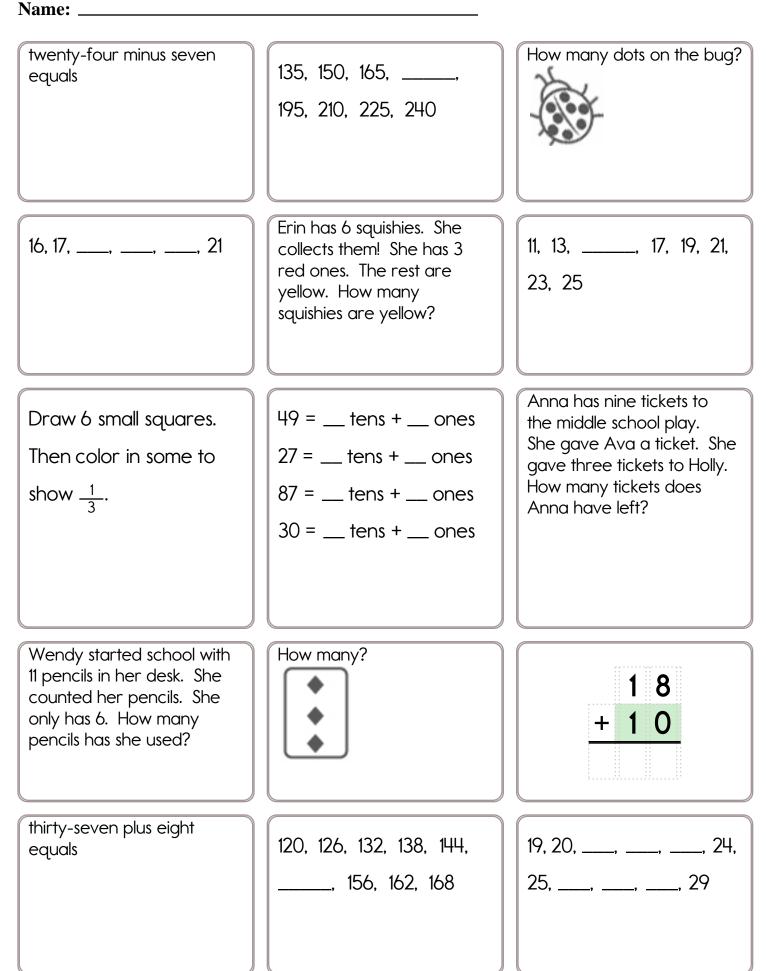

| Name:                                                                                                                                               |                                                                                                                                                                                      |                                                                                                                                                                                                       |
|-----------------------------------------------------------------------------------------------------------------------------------------------------|--------------------------------------------------------------------------------------------------------------------------------------------------------------------------------------|-------------------------------------------------------------------------------------------------------------------------------------------------------------------------------------------------------|
| It was a cool spring<br>morning. The<br>temperature was 55<br>degrees. By noon it<br>was 14 degrees<br>warmer. What was the<br>temperature at noon? | There are 14 firemen at<br>the fire. Are there<br>about 10, about 20, or<br>about 30 firemen at<br>the fire?                                                                         | Rosa has a story to<br>write. It is due on<br>August 3. She is writing<br>about being<br>left-handed. She<br>started writing 6 days<br>before the due date.<br>On what date did she<br>start writing? |
| D, K, E, L, F, M,<br>, N, H, O                                                                                                                      | Write the numbers.<br>eight<br>thirteen<br>twenty-one                                                                                                                                | How many?                                                                                                                                                                                             |
|                                                                                                                                                     |                                                                                                                                                                                      |                                                                                                                                                                                                       |
| Max has 82¢. He wants<br>to buy a baseball that<br>costs \$1.12. How much<br>more money does he<br>need?                                            | Jason found 85<br>seashells on Monday.<br>He found 91 seashells<br>on Tuesday. He found<br>84 seashells on<br>Wednesday. On which<br>day did he find the<br>closest to 89 seashells? | It took Gavin half of<br>an hour to finish the<br>puzzle. How many<br>minutes did it take him?                                                                                                        |
| Jenna loves reading. She                                                                                                                            |                                                                                                                                                                                      | How much is this?                                                                                                                                                                                     |
| read 3 books this month.<br>She plans to read 7 more.<br>How many books will she<br>read this month?                                                | 8<br>+ 9                                                                                                                                                                             |                                                                                                                                                                                                       |