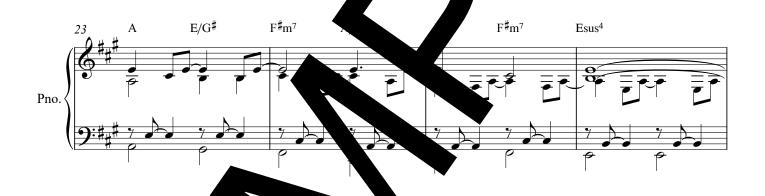

# Psalm 18: I Love You, Lord

# Music by Luke D. Rosen

For Cantor, SATB Choir, Piano, Guitar

**Instrument Parts:** 

Flute

Clarinet in B

Alto Saxophone

Tenor Saxophone

Horn in F

Trumpet in B<sup>b</sup> I & II

Trombone I & II

Tuba

Violin I & II

#### Responsorial Psalm for:

Thirtieth Sunday in Ordinary Time (A), Thirty-First Sunday in Ordinary Time (B)



Psalm 18:2-3a,3bc-4,47,51ab(2). Refrain text © 1969, 1981, 1997, ICEL. All rights reserved. Used with permission. Verse text © 2010, The Revised Grail Psalms, Conception Abbey and the Grail. All rights reserved. Used with permission. Music © 2012, 2019, Luke D. Rosen. All rights reserved.





















my

strength.

love you,

you,

Lord,















#### A Note on instrumentation for any Psalm Setting by Luke D. Rosen

- 1. Each psalm may be played with any combination of instrument of no obligation instruments at all.
- 2. No dynamic markings are given in the scores: the composer wishes is group/director to takes liberties with dynamics and have them grow organiensemble and the space.
- 3. The Horn in F and Trombone I parts double each other (unless otherwise noted in a parts):

For Brass Quartet, use Trumpet I/II and Tron. I.II. For Brass Quintet, use Trumpet I/II, Horn in F, The and Tu



#### For Keith Ignatius Kozak

Revised Grail Psalter Ps 18:2-3a,3bc-4,47,51ab(2)

# Psalm 18: I Love You, Lord



Psalm 18:2-3a,3bc-4,47,51ab(2). Refrain text © 1969, 1981, 199