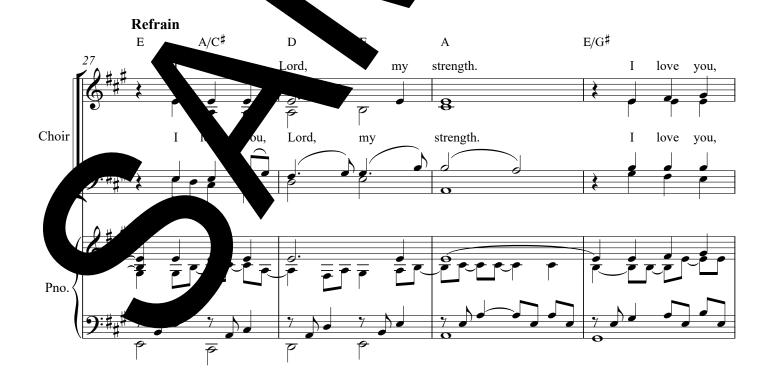

# Psalm 18: I Love You, Lord

# Music by Luke D. Rosen

For Cantor, SATB Choir, Piano, Guitar

**Instrument Parts:** 

Flute

Clarinet in B

Alto Saxophone

Tenor Saxophone

Horn in F

Trumpet in B<sup>b</sup> I & II

Trombone I & II

Tuba

Violin I & II

#### Responsorial Psalm for:

Thirtieth Sunday in Ordinary Time (A), Thirty-First Sunday in Ordinary Time (B)



Psalm 18:2-3a,3bc-4,47,51ab(2). Refrain text © 1969, 1981, 1997, ICEL. All rights reserved. Used with permission. Verse text © 2010, The Revised Grail Psalms, Conception Abbey and the Grail. All rights reserved. Used with permission. Music © 2012, 2019, Luke D. Rosen. All rights reserved.





















my

strength.

love you,

you,

Lord,















#### A Note on instrumentation for any Psalm Setting by Luke D. Rosen

- 1. Each psalm may be played with any combination of instrument of no obligation instruments at all.
- 2. No dynamic markings are given in the scores: the composer wishes is group/director to takes liberties with dynamics and have them grow organiensemble and the space.
- 3. The Horn in F and Trombone I parts double each other (unless otherwise noted in a parts):

For Brass Quartet, use Trumpet I/II and Tron. I.II. For Brass Quintet, use Trumpet I/II, Horn in F, The and Tu



#### For Keith Ignatius Kozak

Revised Grail Psalter Ps 18:2-3a,3bc-4,47,51ab(2)

# Psalm 18: I Love You, Lord



Psalm 18:2-3a,3bc-4,47,51ab(2). Refrain text © 1969, 1981, 1997,