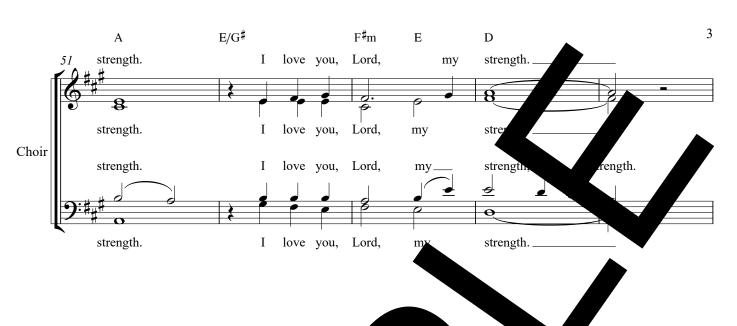

# Psalm 18: I Love You, Lord

# Music by Luke D. Rosen

For Cantor, SATB Choir, Piano, Guitar

**Instrument Parts:** 

Flute

Clarinet in B

Alto Saxophone

Tenor Saxophone

Horn in F

Trumpet in B<sup>b</sup> I & II

Trombone I & II

Tuba

Violin I & II

#### Responsorial Psalm for:

Thirtieth Sunday in Ordinary Time (A), Thirty-First Sunday in Ordinary Time (B)



Psalm 18:2-3a,3bc-4,47,51ab(2). Refrain text © 1969, 1981, 1997, ICEL. All rights reserved. Used with permission. Verse text © 2010, The Revised Grail Psalms, Conception Abbey and the Grail. All rights reserved. Used with permission. Music © 2012, 2019, Luke D. Rosen. All rights reserved.





















my

strength.

love you,

you,

Lord,















#### A Note on instrumentation for any Psalm Setting by Luke D. Rosen

- 1. Each psalm may be played with any combination of instrument of no obligation instruments at all.
- 2. No dynamic markings are given in the scores: the composer wishes is group/director to takes liberties with dynamics and have them grow organiensemble and the space.
- 3. The Horn in F and Trombone I parts double each other (unless otherwise noted in a parts):

For Brass Quartet, use Trumpet I/II and Tron. I.II. For Brass Quintet, use Trumpet I/II, Horn in F, The and Tu



#### For Keith Ignatius Kozak

Revised Grail Psalter Ps 18:2-3a,3bc-4,47,51ab(2)

# Psalm 18: I Love You, Lord



Psalm 18:2-3a,3bc-4,47,51ab(2). Refrain text © 1969, 1981, 1997, ICEL. All rights reserved. Used with permission. Verse t