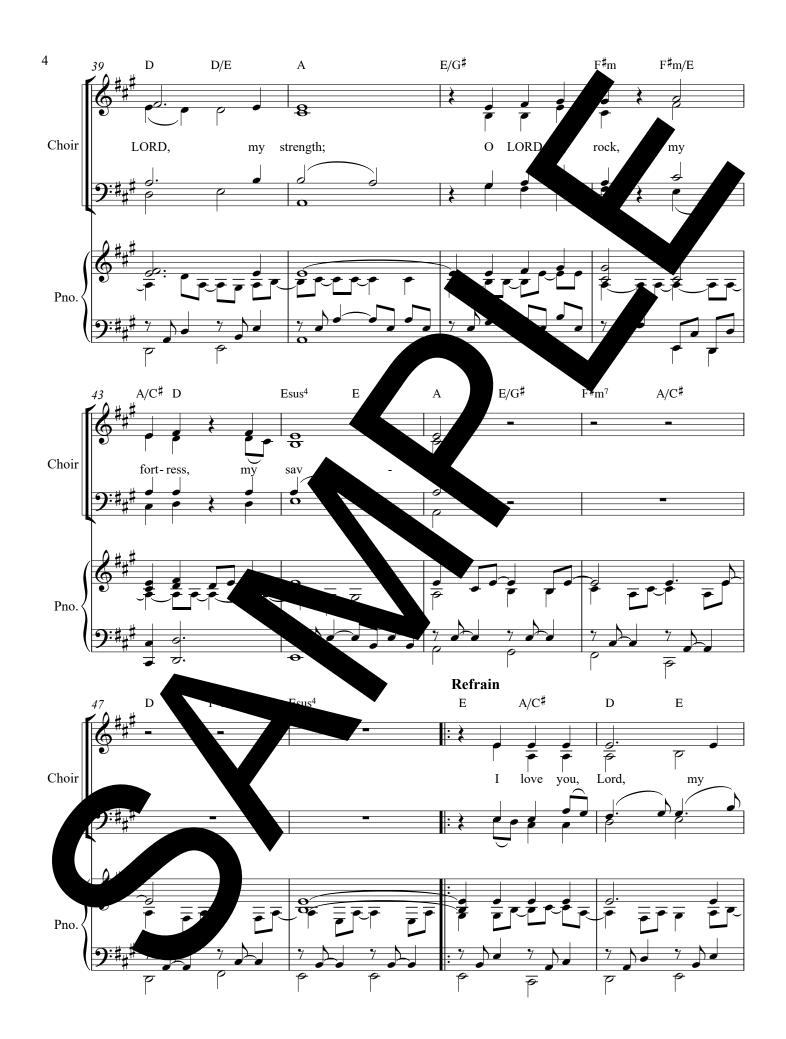

# Psalm 18: I Love You, Lord

#### Responsorial Psalm for:

Thirtieth Sunday in Ordinary Time (A), Thirty-First Sunday in Ordinary Time (B)

Psalm 18:2-3a,3bc-4,47,51ab(2). Refrain text © 1969, 1981, 1997, ICEL. All rights reserved. Used with permission. Verse text © 2010, The Revised Grail Psalms, Conception Abbey and the Grail. All rights reserved. Used with permission. Music © 2012, 2019, Luke D. Rosen. All rights reserved.

#### For Keith Ignatius Kozak

Revised Grail Psalter Ps 18:2-3a,3bc-4,47,51ab(2)