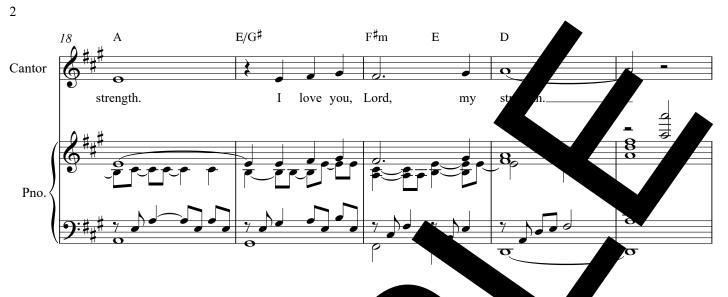

# Psalm 18: I Love You, Lord

# Music by Luke D. Rosen

For Cantor, SATB Choir, Piano, Guitar

**Instrument Parts:** 

Flute

Clarinet in B

Alto Saxophone

Tenor Saxophone

Horn in F

Trumpet in B<sup>b</sup> I & II

Trombone I & II

Tuba

Violin I & II

#### Responsorial Psalm for:

Thirtieth Sunday in Ordinary Time (A), Thirty-First Sunday in Ordinary Time (B)



Psalm 18:2-3a,3bc-4,47,51ab(2). Refrain text © 1969, 1981, 1997, ICEL. All rights reserved. Used with permission. Verse text © 2010, The Revised Grail Psalms, Conception Abbey and the Grail. All rights reserved. Used with permission. Music © 2012, 2019, Luke D. Rosen. All rights reserved.





















my

strength.

love you,

you,

Lord,















#### A Note on instrumentation for any Psalm Setting by Luke D. Rosen

- 1. Each psalm may be played with any combination of instrument of no obligation instruments at all.
- 2. No dynamic markings are given in the scores: the composer wishes is group/director to takes liberties with dynamics and have them grow organiensemble and the space.
- 3. The Horn in F and Trombone I parts double each other (unless otherwise noted in a parts):

For Brass Quartet, use Trumpet I/II and Tron. I.II. For Brass Quintet, use Trumpet I/II, Horn in F, The and Tu



#### For Keith Ignatius Kozak

Revised Grail Psalter Ps 18:2-3a,3bc-4,47,51ab(2)

# Psalm 18: I Love You, Lord



Psalm 18:2-3a,3bc-4,47,51ab(2). Refrain text © 1969, 1981, 1