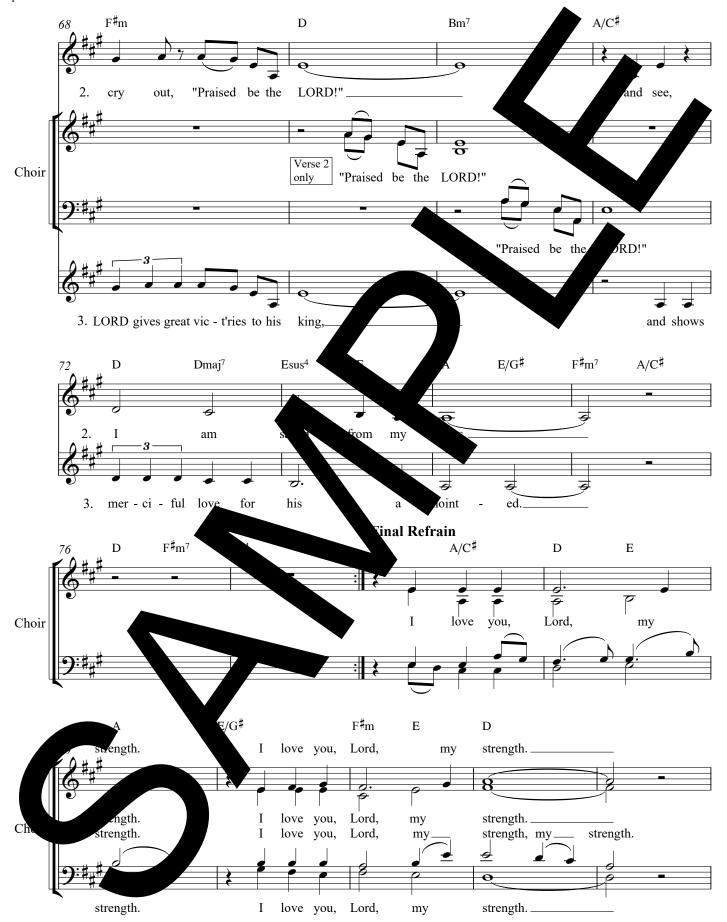

my

strength.

love you,

you,

Lord,

#### For Keith Ignatius Kozak

Revised Grail Psalter Ps 18:2-3a,3bc-4,47,51ab(2)