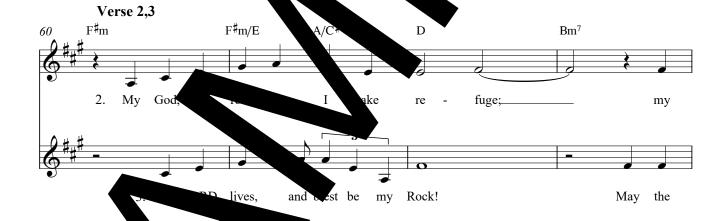

# Psalm 18: I Love You, Lord

# Music by Luke D. Rosen

For Cantor, SATB Choir, Piano, Guitar

**Instrument Parts:** 

Flute

Clarinet in B

Alto Saxophone

Tenor Saxophone

Horn in F

Trumpet in B<sup>b</sup> I & II

Trombone I & II

Tuba

Violin I & II

#### Responsorial Psalm for:

Thirtieth Sunday in Ordinary Time (A), Thirty-First Sunday in Ordinary Time (B)



Psalm 18:2-3a,3bc-4,47,51ab(2). Refrain text © 1969, 1981, 1997, ICEL. All rights reserved. Used with permission. Verse text © 2010, The Revised Grail Psalms, Conception Abbey and the Grail. All rights reserved. Used with permission. Music © 2012, 2019, Luke D. Rosen. All rights reserved.





















my

strength.

love you,

you,

Lord,















#### A Note on instrumentation for any Psalm Setting by Luke D. Rosen

- 1. Each psalm may be played with any combination of instrument of no obligation instruments at all.
- 2. No dynamic markings are given in the scores: the composer wishes is group/director to takes liberties with dynamics and have them grow organiensemble and the space.
- 3. The Horn in F and Trombone I parts double each other (unless otherwise noted in a parts):

For Brass Quartet, use Trumpet I/II and Tron. I.II. For Brass Quintet, use Trumpet I/II, Horn in F, The and Tu



#### For Keith Ignatius Kozak

Revised Grail Psalter Ps 18:2-3a,3bc-4,47,51ab(2)

# Psalm 18: I Love You, Lord



Psalm 18:2-3a,3bc-4,47,51ab(2). Refrain text © 1969, 1981, 1997, ICEL. All rights reserved. Used with permission. Verse text