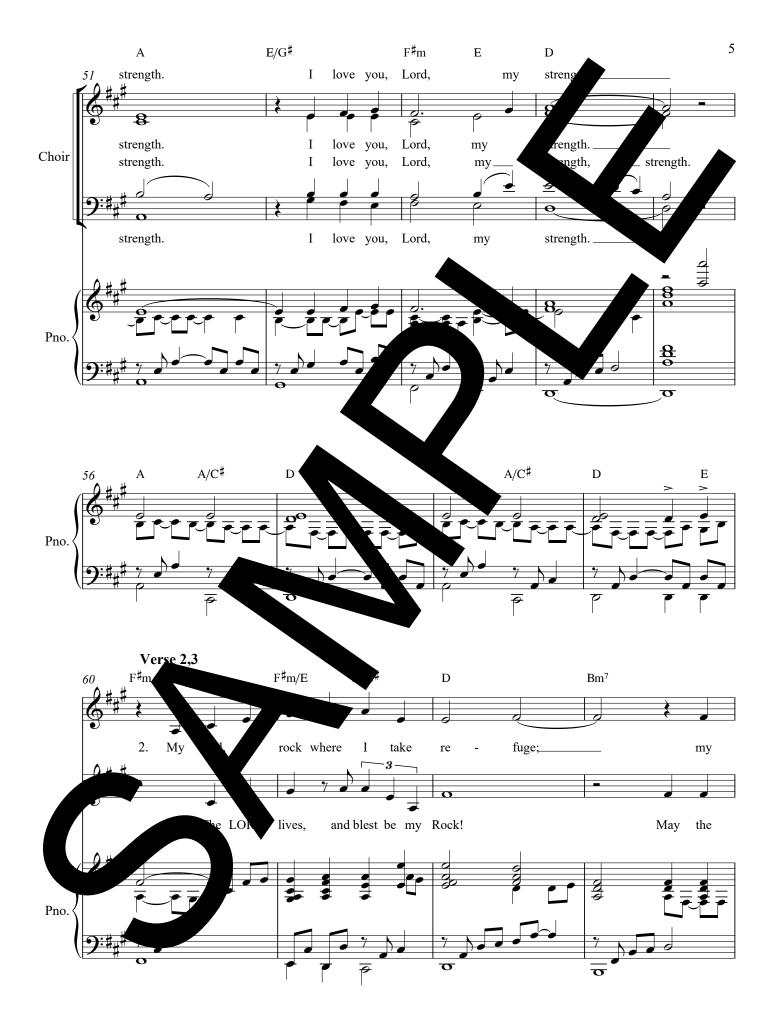

# Psalm 18: I Love You, Lord

#### Responsorial Psalm for:

Thirtieth Sunday in Ordinary Time (A), Thirty-First Sunday in Ordinary Time (B)

Psalm 18:2-3a,3bc-4,47,51ab(2). Refrain text © 1969, 1981, 1997, ICEL. All rights reserved. Used with permission. Verse text © 2010, The Revised Grail Psalms, Conception Abbey and the Grail. All rights reserved. Used with permission. Music © 2012, 2019, Luke D. Rosen. All rights reserved.

#### For Keith Ignatius Kozak

Revised Grail Psalter Ps 18:2-3a,3bc-4,47,51ab(2)