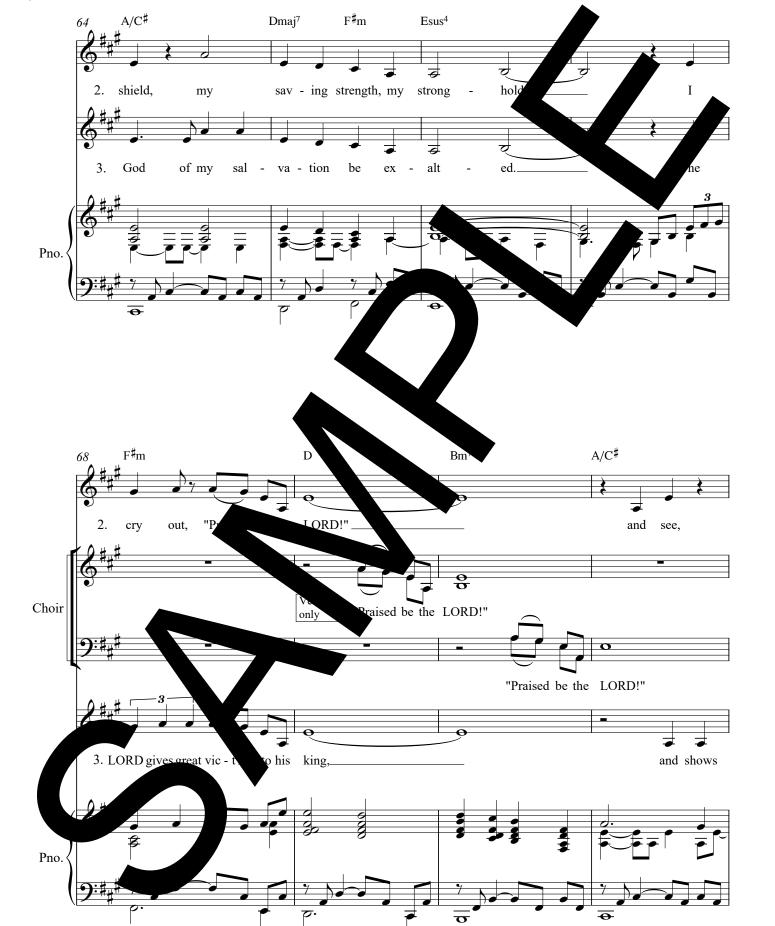

# Psalm 18: I Love You, Lord

#### Responsorial Psalm for:

Thirtieth Sunday in Ordinary Time (A), Thirty-First Sunday in Ordinary Time (B)

Psalm 18:2-3a,3bc-4,47,51ab(2). Refrain text © 1969, 1981, 1997, ICEL. All rights reserved. Used with permission. Verse text © 2010, The Revised Grail Psalms, Conception Abbey and the Grail. All rights reserved. Used with permission. Music © 2012, 2019, Luke D. Rosen. All rights reserved.

#### For Keith Ignatius Kozak

Revised Grail Psalter Ps 18:2-3a,3bc-4,47,51ab(2)