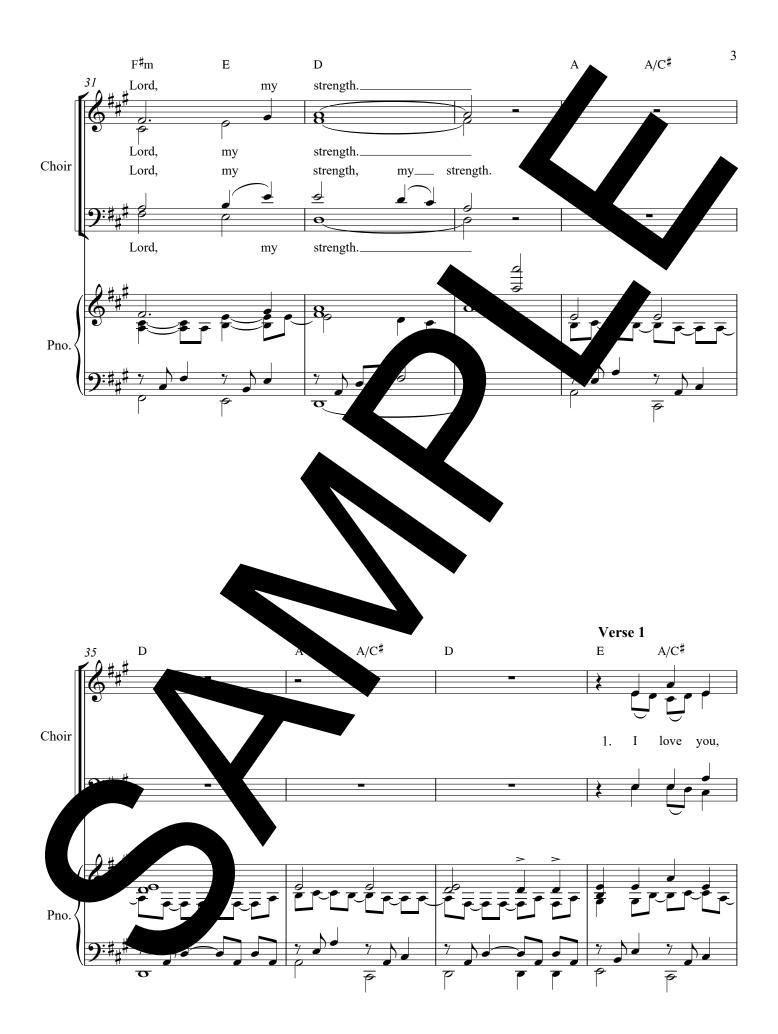

# Psalm 18: I Love You, Lord

#### Responsorial Psalm for:

Thirtieth Sunday in Ordinary Time (A), Thirty-First Sunday in Ordinary Time (B)

Psalm 18:2-3a,3bc-4,47,51ab(2). Refrain text © 1969, 1981, 1997, ICEL. All rights reserved. Used with permission. Verse text © 2010, The Revised Grail Psalms, Conception Abbey and the Grail. All rights reserved. Used with permission. Music © 2012, 2019, Luke D. Rosen. All rights reserved.

#### For Keith Ignatius Kozak

Revised Grail Psalter Ps 18:2-3a,3bc-4,47,51ab(2)