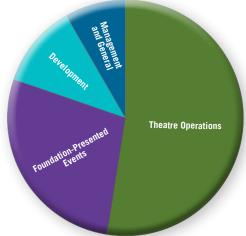

### **EXPENSES**

Theatre Operations \$595,100 | 52.61% Foundation-Presented Events \_\_\_\_\_ \$314,264 27.78%

Development \$130,436 | 11.53%

Management & General \_\_\_\_\_ \$91,457 | 8.08%

Total Expenses \$1,131,257