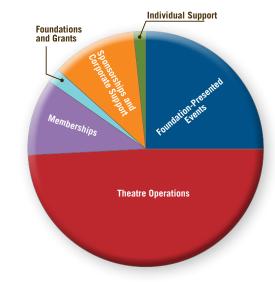

### SOURCES OF REVENUE

| Foundation-Presented Events      | _\$286,549   25.25% |
|----------------------------------|---------------------|
| Theatre Operations               | _\$557,091   49.12% |
| Memberships                      | _\$117,821   10.38% |
| Foundations & Grants             | _\$24,500   2.15%   |
| Sponsorships & Corporate Support | _\$130,368   11.48% |
| Individual Support               | \$18,453   1.62%    |

**Total Revenue** 

\$1,134,782