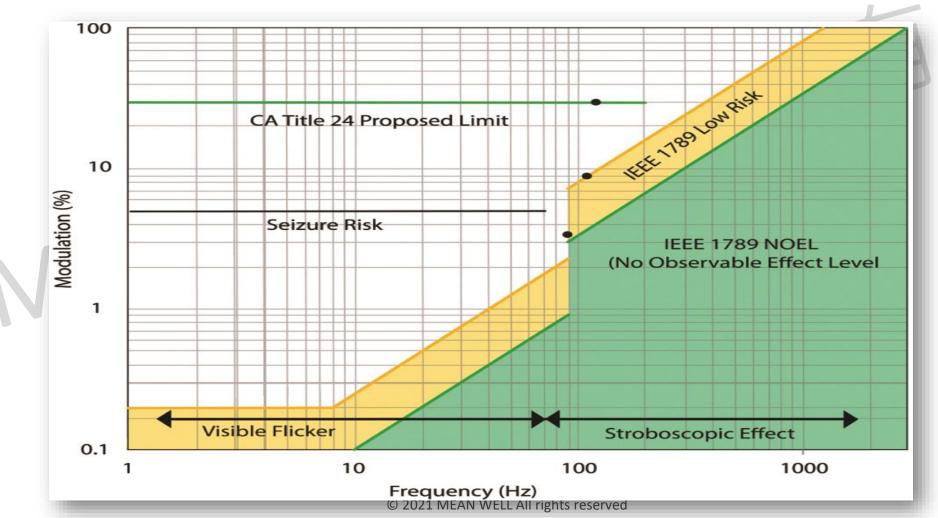

## PWM-200 meets IEEE 1789-2015 (No Flicker Risk)

• PWM Constant Voltage Output : 4K Hz

### NPF-200 Linear Voltage Dimming Flicker Free

#### Traditional constant voltage PWM dimming