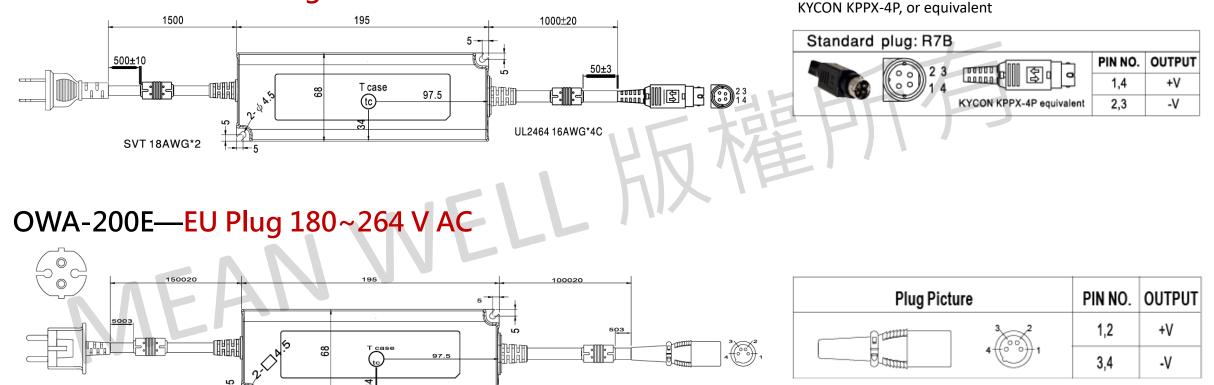

# **OWA-200 Wire Comparison**

#### OWA-200U—U.S.A Plug 110~264 V AC

SJOW 14AWG2C300V105

OWA-200—DC Output M15/M19 Waterproof connector option available

H05RNF10mm2C

© 2021 MEAN WELL All rights reserved

All models : power DIN 4 pins with lock type,