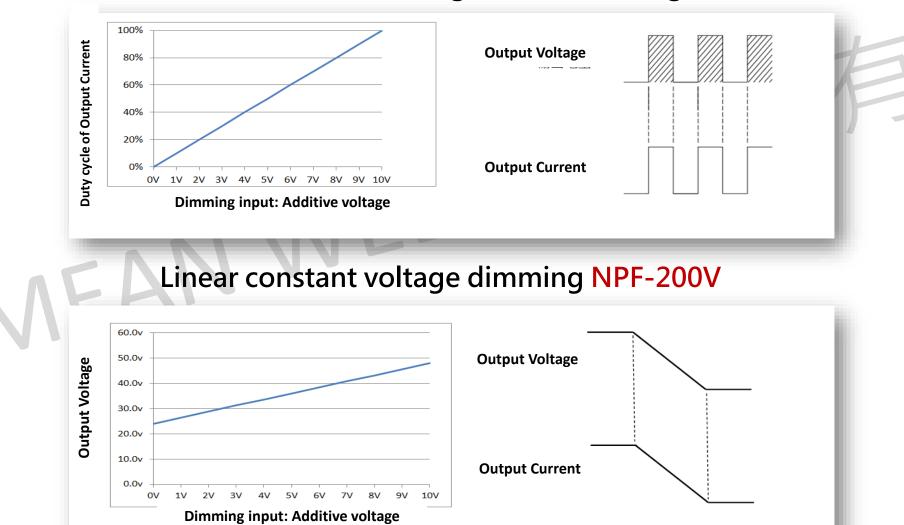

## PWM-200 meets IEEE 1789-2015 (No Flicker Risk)

• PWM Constant Voltage Output : 4K Hz

### NPF-200 Linear Voltage Dimming Flicker Free

#### Traditional constant voltage PWM dimming