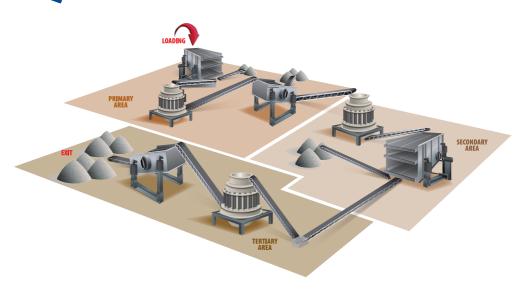

#### **VIBRATING SCREENS**

- T41D Vibrating Screen Bearings FAG
- Vibrating Screen Bearings NTN
- Mounted Bearing Units NTN, FAG
- Bearing Bushes
- Drive Belts Gates
- Isolator Switch Covers
- Pulleys Martin, Fenner
- Drive Pulley Guards

- Belt & Chain Tensioners Rosta
- Electric Motors Baldor, ABB
- Oscillation Mountings Rosta
- Motor Mounting Bases Rosta
- Sealants, Threadlockers, Anti-Sieze, Wearing Compounds – Loctite
- UHMWPE Liners for entry & exit bins
- Vibration Mounts