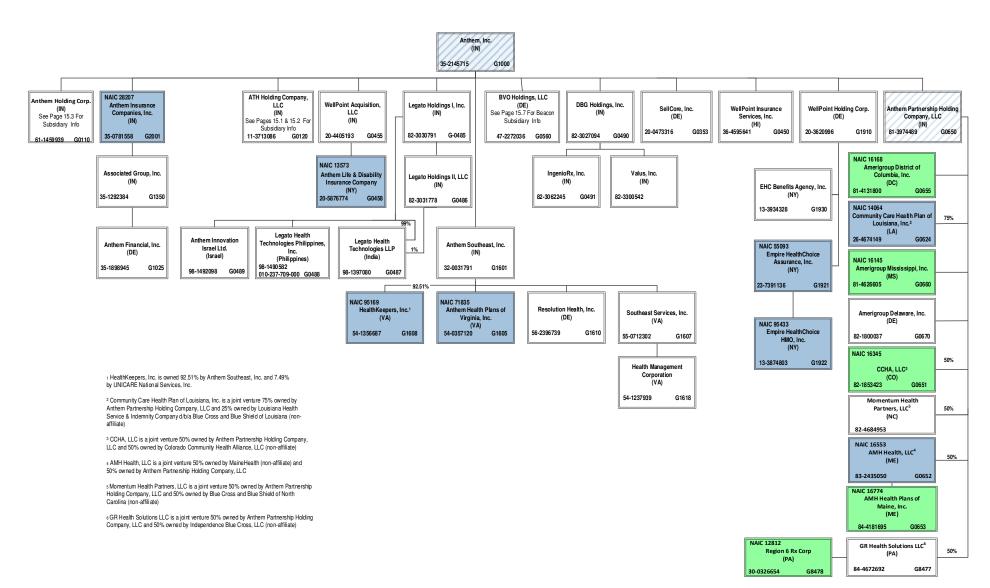

|
|---------------------------------------------------------------------------------------------|----------------------------------------------------|
| L - Licensed or Chartered - Licensed Insurance carrier or domiciled RRG1                    | R - Registered - Non-domiciled RRGs0               |
| E - Eligible - Reporting entities eligible or approved to write surplus lines in the state0 | Q - Qualified - Qualified or accredited reinsurer0 |
| N - None of the above - Not allowed to write business in the state56                        |                                                    |

BCB5A Licensee

Regulated Insurance Company

Regulated BCBSA Licensee

ALL SUBSIDIARIES 100% OWNED AND LLC'S ARE CONTROLLED BY MEMBERS UNLESS OTHERWISE NOTED









<sup>&</sup>lt;sup>9</sup> 45% of WCIC is owned by Aurora Health Care, Inc. (non-affiliate). Not consolidated for accounting purposes.

<sup>10</sup> Anthem Workers' Compensation LLC is owned 75% by Anthem Blue Cross Life and Health Insurance Company and 25% by HealthLink, Inc.

# SCHEDULE Y – INFORMATION CONCERNING ACTIVITIES OF INSURER MEMBERS OF A HOLDING COMPANY GROUP PART 1 – ORGANIZATIONAL CHART



 $<sup>^{11}</sup>$  HealthKeepers, Inc. is owned 92.51% by Anthem Southeast, Inc. and 7.49% by UNICARE National Services, Inc.

# SCHEDULE Y – INFORMATION CONCERNING ACTIVITIES OF INSURER MEMBERS OF A HOLDING COMPANY GROUP PART 1 – ORGANIZATIONAL CHART

BCBSA Licensee

Regulated Insurance Company

Regulated BCBSA Licensee

ALL SUBSIDIARIES 100% OWNED AND LLC'S ARE CONTROLLED BY ME