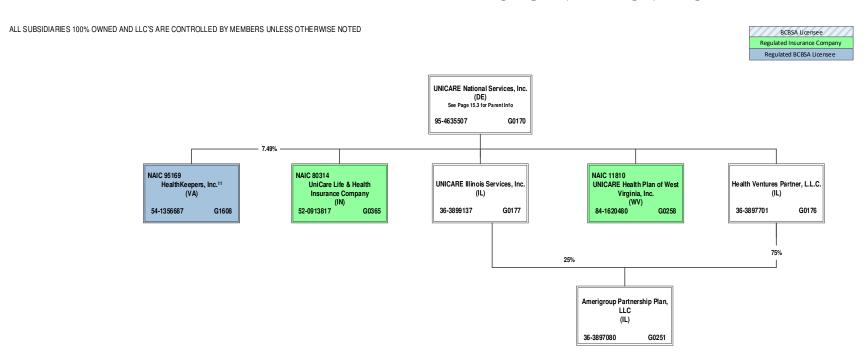

s lines in the state0 | Q - Qualified - Qualified or accredited reinsurer0 |
| N - None of the above - Not allowed to write business in the state56                        |                                                    |

BCB5A Licensee

Regulated Insurance Company

Regulated BCBSA Licensee

ALL SUBSIDIARIES 100% OWNED AND LLC'S ARE CONTROLLED BY MEMBERS UNLESS OTHERWISE NOTED









<sup>&</sup>lt;sup>9</sup> 45% of WCIC is owned by Aurora Health Care, Inc. (non-affiliate). Not consolidated for accounting purposes.

<sup>10</sup> Anthem Workers' Compensation LLC is owned 75% by Anthem Blue Cross Life and Health Insurance Company and 25% by HealthLink, Inc.

# SCHEDULE Y – INFORMATION CONCERNING ACTIVITIES OF INSURER MEMBERS OF A HOLDING COMPANY GROUP PART 1 – ORGANIZATIONAL CHART



 $<sup>^{11}</sup>$  HealthKeepers, Inc. is owned 92.51% by Anthem Southeast, Inc. and 7.49% by UNICARE National Services, Inc.

# SCHEDULE Y – INFORMATION CONCERNING ACTIVITIES OF INSURER MEMBERS OF A HOLDING COMPANY GROUP PART 1 – ORGANIZATIONAL CHART

BCBSA Licensee

Regulated Insurance Company

Regulated BCBSA Licensee

ALL SUBSIDIARIES 100% OWNED AND LLC'S ARE CONTROLLED BY MEMBERS UNLESS OTHERWISE NOTED



## SCHEDULE Y – INFORMATION CONCERNING ACTIVITIES OF INSURER MEMBERS OF A HOLDING COMPANY GROUP PART 1 – ORGANIZATIONAL CHART



# SCHEDULE Y – INFORMATION CONCERNING ACTIVITIES OF INSURER MEMBERS OF A HOLDING COMPANY GROUP PART 1 – ORGANIZATIONAL CHART



Health Options, Inc. and 50% owned by North Florida Behavioral Health Network, Inc. (non-affiliate)

<sup>14</sup> Empower He