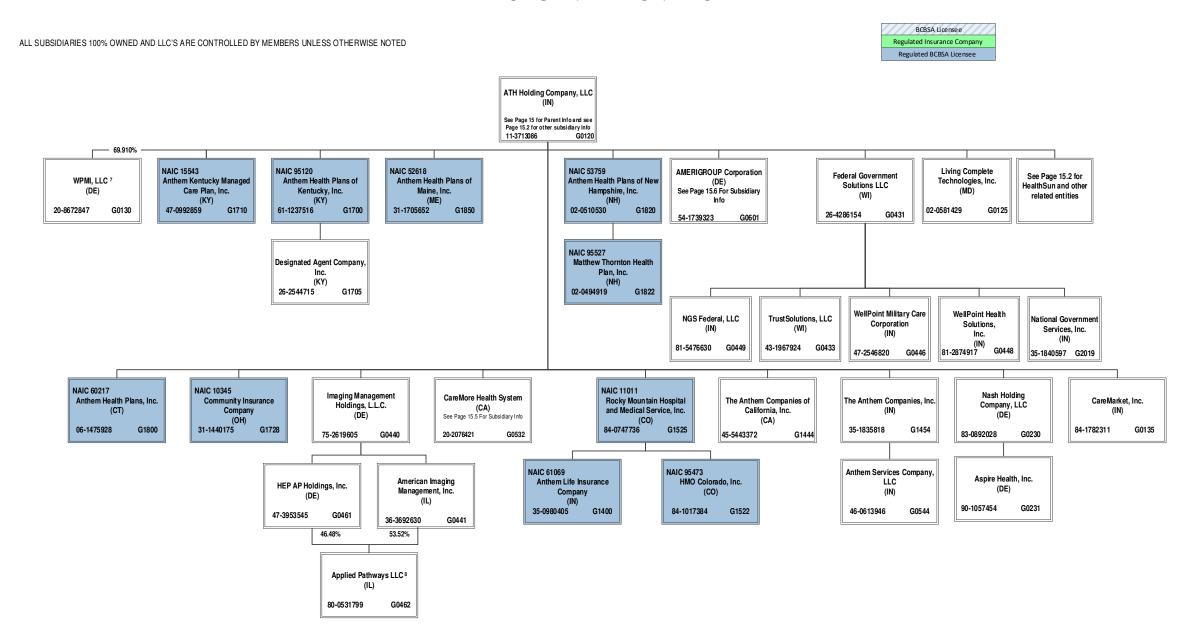

|
|---------------------------------------------------------------------------------------------|----------------------------------------------------|
| L - Licensed or Chartered - Licensed Insurance carrier or domiciled RRG1                    | R - Registered - Non-domiciled RRGs0               |
| E - Eligible - Reporting entities eligible or approved to write surplus lines in the state0 | Q - Qualified - Qualified or accredited reinsurer0 |
| N - None of the above - Not allowed to write business in the state56                        |                                                    |

BCB5A Licensee

Regulated Insurance Company

Regulated BCBSA Licensee

ALL SUBSIDIARIES 100% OWNED AND LLC'S ARE CONTROLLED BY MEMBERS UNLESS OTHERWISE NOTED









<sup>&</sup>lt;sup>9</sup> 45% of WCIC is owned by Aurora Health Care, Inc. (non-affiliate). Not consolidated for accounting purposes.

<sup>10</sup> Anthem Workers' Compensation LLC is owned 75% by Anthem Blue Cross Life and Health Insurance Company and 25% by HealthLink, Inc.

# SCHEDULE Y – INFORMATION CONCERNING ACTIVITIES OF INSURER MEMBERS OF A HOLDING COMPANY GROUP PART 1 – ORGANIZATIONAL CHART



 $<sup>^{11}</sup>$  HealthKeepers, Inc. is owned 92.51% by Anthem Southeast, Inc. and 7.49% by UNICARE National Services, Inc.

# SCHEDULE Y – INFORMATION CONCERNING ACTIVITIES OF INSURER MEMBERS OF A HOLDING COMPANY GROUP PART 1 – ORGANIZATIONAL CHART

BCBSA Licensee

Regulated Insurance Company

Regulated BCBSA Licensee

ALL SUBSIDIARIES 100% OWNED AND LLC'S ARE CONTROLLED BY MEMB