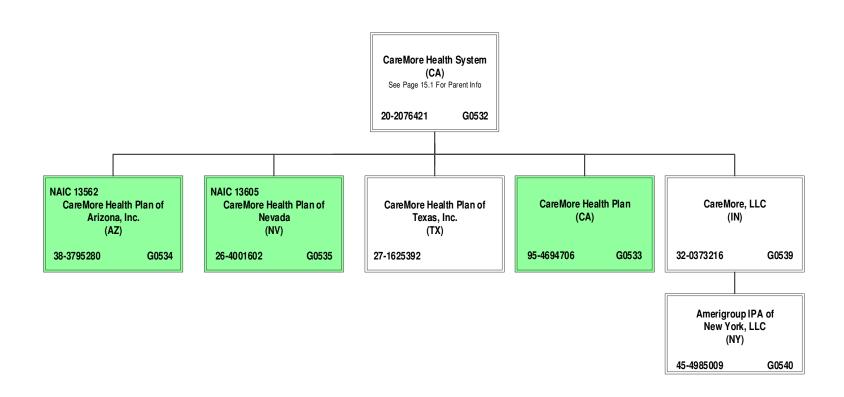

sup> 45% of WCIC is owned by Aurora Health Care, Inc. (non-affiliate). Not consolidated for accounting purposes.

<sup>10</sup> Anthem Workers' Compensation LLC is owned 75% by Anthem Blue Cross Life and Health Insurance Company and 25% by HealthLink, Inc.

# SCHEDULE Y – INFORMATION CONCERNING ACTIVITIES OF INSURER MEMBERS OF A HOLDING COMPANY GROUP PART 1 – ORGANIZATIONAL CHART



 $<sup>^{11}</sup>$  HealthKeepers, Inc. is owned 92.51% by Anthem Southeast, Inc. and 7.49% by UNICARE National Services, Inc.

# SCHEDULE Y – INFORMATION CONCERNING ACTIVITIES OF INSURER MEMBERS OF A HOLDING COMPANY GROUP PART 1 – ORGANIZATIONAL CHART

BCBSA Licensee

Regulated Insurance Company

Regulated BCBSA Licensee

ALL SUBSIDIARIES 100% OWNED AND LLC'S ARE CONTROLLED BY MEMBERS UNLESS OTHERWISE NOTED



## SCHEDULE Y – INFORMATION CONCERNING ACTIVITIES OF INSURER MEMBERS OF A HOLDING COMPANY GROUP PART 1 – ORGANIZATIONAL CHART



# SCHEDULE Y – INFORMATION CONCERNING ACTIVITIES OF INSURER MEMBERS OF A HOLDING COMPANY GROUP PART 1 – ORGANIZATIONAL CHART



Health Options, Inc. and 50% owned by North Florida Behavioral Health Network, Inc. (non-affiliate)

<sup>14</sup> Empower Healthcare Solutions, LLC is 16.6% owned by Beacon Health Options, Inc. and 83.4% owned by a non-affiliate

## **SCHEDULE Y**

|       | PART IA - DETAIL OF INSURANCE HOLDING COMPANY SYSTEM |         |              |                                         |            |                         |