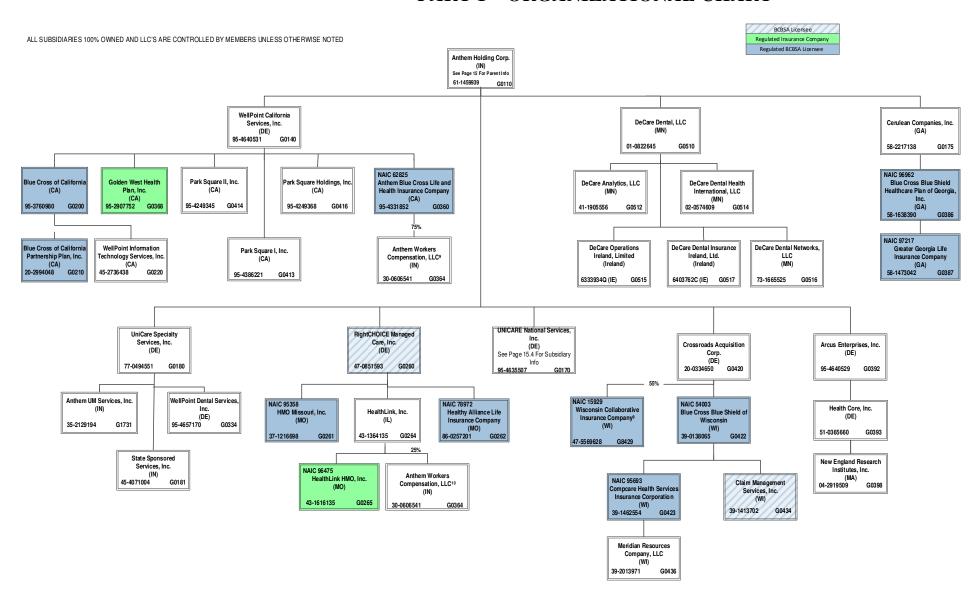

|
|---------------------------------------------------------------------------------------------|----------------------------------------------------|
| L - Licensed or Chartered - Licensed Insurance carrier or domiciled RRG1                    | R - Registered - Non-domiciled RRGs0               |
| E - Eligible - Reporting entities eligible or approved to write surplus lines in the state0 | Q - Qualified - Qualified or accredited reinsurer0 |
| N - None of the above - Not allowed to write business in the state56                        |                                                    |

BCB5A Licensee

Regulated Insurance Company

Regulated BCBSA Licensee

ALL SUBSIDIARIES 100% OWNED AND LLC'S ARE CONTROLLED BY MEMBERS UNLESS OTHERWISE NOTED









<sup>&</sup>lt;sup>9</sup> 45% of WCIC is owned by Aurora Health Care, Inc. (non-affiliate). Not consolidated for accounting purposes.

<sup>10</sup> Anthem Workers' Compensation LLC is owned 75% by Anthem Blue Cross Life and Health Insurance Company and 25% by HealthLink, Inc.

# SCHEDULE Y – INFORMATION CONCERNING ACTIVITIES OF INSURER MEMBERS OF A HOLDING COMPANY GROUP PART 1 – ORGANIZATIONAL CHART



 $<sup>^{11}</sup>$  HealthKeepers, Inc. is owned 92.51% by Anthem Southeast, Inc. and 7.49% by UNICARE National Services, Inc.

# SCHEDULE Y – INFORMATION CONCERNING ACTIVITIES OF INSURER MEMBERS OF A HOLDING COMPANY GROUP PART 1 – ORGANIZATIONAL CHART

BCBSA Licensee

Regulated Insurance Company

Regulated BCBSA Licensee

ALL SUBSIDIARIES 100% OWNED AND LLC'S ARE CONTROLLED BY MEMBERS