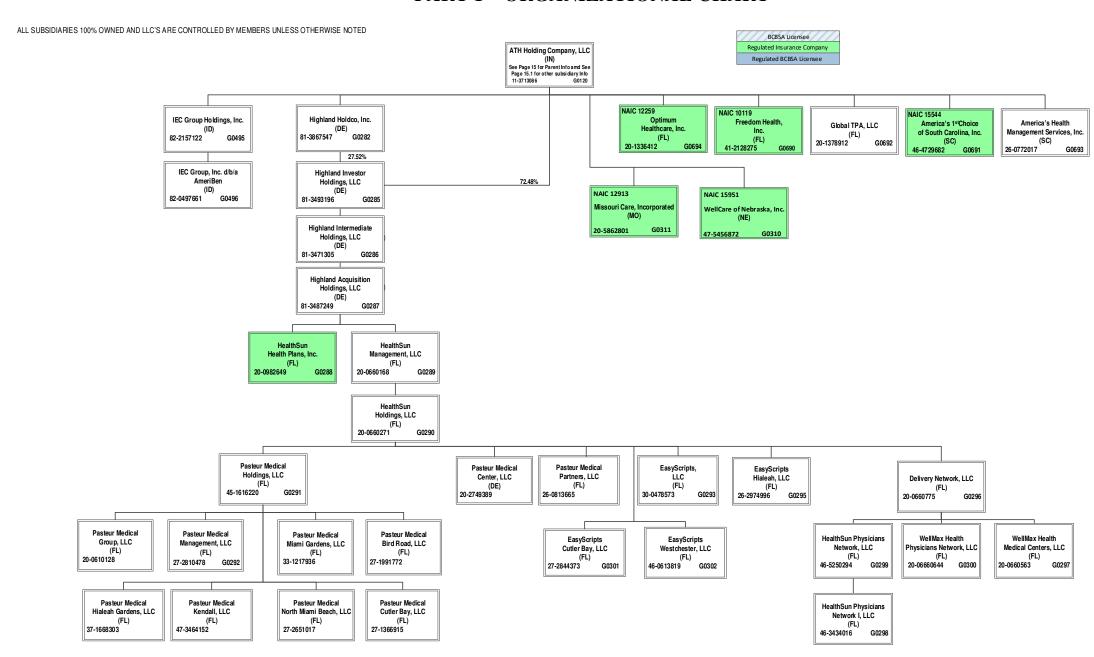

|
|---------------------------------------------------------------------------------------------|----------------------------------------------------|
| L - Licensed or Chartered - Licensed Insurance carrier or domiciled RRG1                    | R - Registered - Non-domiciled RRGs0               |
| E - Eligible - Reporting entities eligible or approved to write surplus lines in the state0 | Q - Qualified - Qualified or accredited reinsurer0 |
| N - None of the above - Not allowed to write business in the state56                        |                                                    |

BCB5A Licensee

Regulated Insurance Company

Regulated BCBSA Licensee

ALL SUBSIDIARIES 100% OWNED AND LLC'S ARE CONTROLLED BY MEMBERS UNLESS OTHERWISE NOTED









<sup>&</sup>lt;sup>9</sup> 45% of WCIC is owned by Aurora Health Care, Inc. (non-affiliate). Not consolidated for accounting purposes.

<sup>10</sup> Anthem Workers' Compensation LLC is owned 75% by Anthem Blue Cross Life and Health Insurance Company and 25% by HealthLink, Inc.

# SCHEDULE Y – INFORMATION CONCERNING ACTIVITIES OF INSURER MEMBERS OF A HOLDING COMPANY GROUP PART 1 – ORGANIZATIONAL CHART



 $<sup>^{11}</sup>$  HealthKeepers, Inc. is owned 92.51% by Anthem Southeast, Inc. and 7.49% by UNICARE National Services, Inc.

# SCHEDULE Y – INFORMATION CONCERNING ACTIVITIES OF INSURER MEMBERS OF A HOLDING COMPANY GROUP PART 1 – ORGANIZATIONAL CHART

BCBSA Licensee

Regulated Insurance Company

Regulated BCBSA Licensee

ALL SUBSIDIARIES 100% OWNED AND LLC'S ARE CONTROLLED BY MEMBER