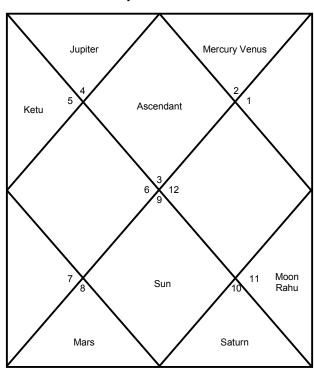

| Agaman      |
| Venus   | Supta  | Vriddha | Kshudita | Dhukhita  | Peedita  | Agaman      |
| Mars    | Swapna | Mrita   | Mudita   | Pramudita | Harshita | Agaman      |
| Jupiter | Swapna | Vriddha | Mudita   | Shanta    | Harshita | Nrityalipsa |
| Saturn  | Swapna | Kumar   | Mudita   | Shanta    | Harshita | Agaman      |
| Moon    |        | Baala   | Lajjita  | Pramudita | Shanta   | Shayan      |
| Rahu    | Swapna | Kumar   | Mudita   | Shanta    | Harshita | Netrapani   |
| Ketu    |        | Kumar   |          | Vikal     | Peedita  | Nrityalipsa |
|         |        |         |          |           |          |             |
|         |        |         |          |           |          |             |



# Sodash Varga Kundali

# Navamsha



# Dashamamsha



# Saptamamsha



# Dwadashamamsha





# Sodash Varga Kundali

Drekkana



Trimshamsha



Chaturthamsha



Shodashamsha





# **Planetary Kundalis**

Sun Kundali



Mars Kundali



**Mercury Kundali** 



Jupiter Kundali





# **Planetary Kundalis**

Venus Kundali



Saturn Kundali



Rahu Kundali



Ketu Kundali





# Krishnamurthy Prashna Kundali

# Ketu Ascendant Jupiter 12 11 4 7 10 Venus Mars 5 Moon 5 6 Saturn 8 9 Sun Mercury Rahu

# Krishnamurthy Bhava Table

| Serial | Cusps     | SSSS Lord        |  |  |  |
|--------|-----------|------------------|--|--|--|
| I      | 1:0:0     | Mar-Ket-Ven-Ven  |  |  |  |
| II     | 38:45:47  | Ven-Sun-Ven-Rah  |  |  |  |
| III    | 66:53:39  | Mer-Rah-Rah-Rah  |  |  |  |
| IV     | 90:37:52  | Moon-Jup-Mar-Rah |  |  |  |
| V      | 114:27:24 | Moon-Mer-Rah-