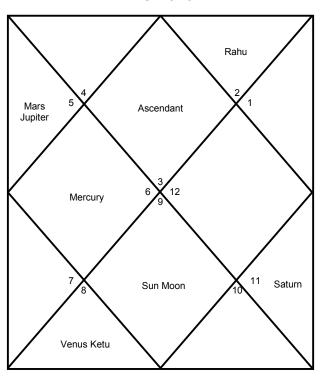

Dhukhita  | Peedita  | Agaman      |
| Mars    | Swapna | Mrita   | Mudita   | Pramudita | Harshita | Agaman      |
| Jupiter | Swapna | Vriddha | Mudita   | Shanta    | Harshita | Nrityalipsa |
| Saturn  | Swapna | Kumar   | Mudita   | Shanta    | Harshita | Agaman      |
| Moon    |        | Baala   | Lajjita  | Pramudita | Shanta   | Shayan      |
| Rahu    | Swapna | Kumar   | Mudita   | Shanta    | Harshita | Netrapani   |
| Ketu    |        | Kumar   |          | Vikal     | Peedita  | Nrityalipsa |
|         |        |         |          |           |          |             |
|         |        |         |          |           |          |             |



# Sodash Varga Kundali

# Navamsha



# Dashamamsha



# Saptamamsha



# Dwadashamamsha





# Sodash Varga Kundali

Drekkana



Trimshamsha



Chaturthamsha



Shodashamsha





# **Planetary Kundalis**

Sun Kundali



Mars Kundali



**Mercury Kundali** 



Jupiter Kundali





# **Planetary Kundalis**

Venus Kundali



Saturn Kundali



Rahu Kundali



Ketu Kundali





# Krishnamurthy Prashna Kundali

# Ketu Ascendant Jupiter 12 11 4 7 10 Venus Mars 5 Moon 5 6 Saturn 8 9 Sun Mercury Rahu

# Krishnamurthy Bhava Table

| Serial | Cusps     | SSSS Lord        |  |  |  |
|--------|-----------|------------------|--|--|--|
| I      | 1:0:0     | Mar-Ket-Ven-Ven  |  |  |  |
| II     | 38:45:47  | Ven-Sun-Ven-Rah  |  |  |  |
| III    | 66:53:39  | Mer-Rah-Rah-Rah  |  |  |  |
| IV     | 90:37:52  | Moon-Jup-Mar-Rah |  |  |  |
| V      | 114:27:24 | Moon-Mer-Rah-Jup |  |  |  |
| VI     | 142:52:14 | Sun-Ven-Sat-Ven  |