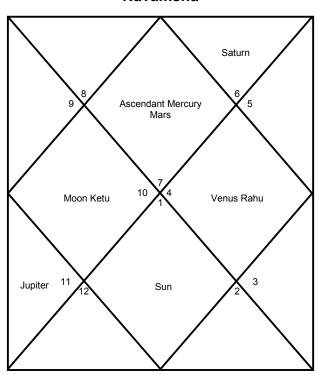

| Mudita   | Shanta    | Harshita | Agaman      |
| Venus   | Supta  | Vriddha | Kshudita | Dhukhita  | Peedita  | Agaman      |
| Mars    | Swapna | Mrita   | Mudita   | Pramudita | Harshita | Agaman      |
| Jupiter | Swapna | Vriddha | Mudita   | Shanta    | Harshita | Nrityalipsa |
| Saturn  | Swapna | Kumar   | Mudita   | Shanta    | Harshita | Agaman      |
| Moon    |        | Baala   | Lajjita  | Pramudita | Shanta   | Shayan      |
| Rahu    | Swapna | Kumar   | Mudita   | Shanta    | Harshita | Netrapani   |
| Ketu    |        | Kumar   |          | Vikal     | Peedita  | Nrityalipsa |
|         |        |         |          |           |          |             |
|         |        |         |          |           |          |             |



# Sodash Varga Kundali

# Navamsha



# Dashamamsha



# Saptamamsha



# Dwadashamamsha





# Sodash Varga Kundali

Drekkana



Trimshamsha



Chaturthamsha



Shodashamsha





# **Planetary Kundalis**

Sun Kundali



Mars Kundali



**Mercury Kundali** 



Jupiter Kundali





# **Planetary Kundalis**

Venus Kundali



Saturn Kundali



Rahu Kundali



Ketu Kundali





# Krishnamurthy Prashna Kundali

# Ketu Ascendant Jupiter 12 11 4 7 10 Venus Mars 5 Moon 5 6 Saturn 8 9 Sun Mercury Rahu

# Krishnamurthy Bhava Table

| Serial | Cusps     | SSSS Lord        |  |  |  |
|--------|-----------|------------------|--|--|--|
| I      | 1:0:0     | Mar-Ket-Ven-Ven  |  |  |  |
| II     | 38:45:47  | Ven-Sun-Ven-Rah  |  |  |  |
| III    | 66:53:39  | Mer-Rah-Rah-Rah  |  |  |  |
| IV     | 90:37:52  | Moon-Jup-Mar-Rah |  |  |  |
|