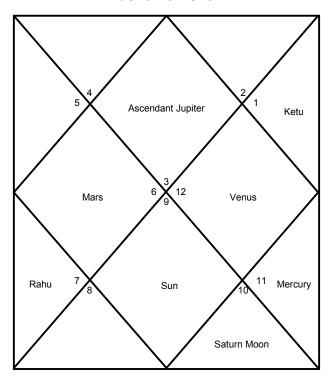

ta    | Harshita | Agaman      |
| Venus   | Supta  | Vriddha | Kshudita | Dhukhita  | Peedita  | Agaman      |
| Mars    | Swapna | Mrita   | Mudita   | Pramudita | Harshita | Agaman      |
| Jupiter | Swapna | Vriddha | Mudita   | Shanta    | Harshita | Nrityalipsa |
| Saturn  | Swapna | Kumar   | Mudita   | Shanta    | Harshita | Agaman      |
| Moon    |        | Baala   | Lajjita  | Pramudita | Shanta   | Shayan      |
| Rahu    | Swapna | Kumar   | Mudita   | Shanta    | Harshita | Netrapani   |
| Ketu    |        | Kumar   |          | Vikal     | Peedita  | Nrityalipsa |
|         |        |         |          |           |          |             |
|         |        |         |          |           |          |             |



# Sodash Varga Kundali

# Navamsha



# Dashamamsha



# Saptamamsha



# Dwadashamamsha





# Sodash Varga Kundali

Drekkana



Trimshamsha



Chaturthamsha



Shodashamsha





# **Planetary Kundalis**

Sun Kundali



Mars Kundali



**Mercury Kundali** 



Jupiter Kundali





# **Planetary Kundalis**

Venus Kundali



Saturn Kundali



Rahu Kundali



Ketu Kundali





# Krishnamurthy Prashna Kundali

# Ketu Ascendant Jupiter 12 11 4 7 10 Venus Mars 5 Moon 5 6 Saturn 8 9 Sun Mercury Rahu

# Krishnamurthy Bhava Table

| Serial | Cusps     | SSSS Lord        |  |  |  |
|--------|-----------|------------------|--|--|--|
| I      | 1:0:0     | Mar-Ket-Ven-Ven  |  |  |  |
| II     | 38:45:47  | Ven-Sun-Ven-Rah  |  |  |  |
| III    | 66:53:39  | Mer-Rah-Rah-Rah  |  |  |  |
| IV     | 90:37:52  | Moon-Jup-Mar-Rah |  |  |  |
| V      | 114:27:2