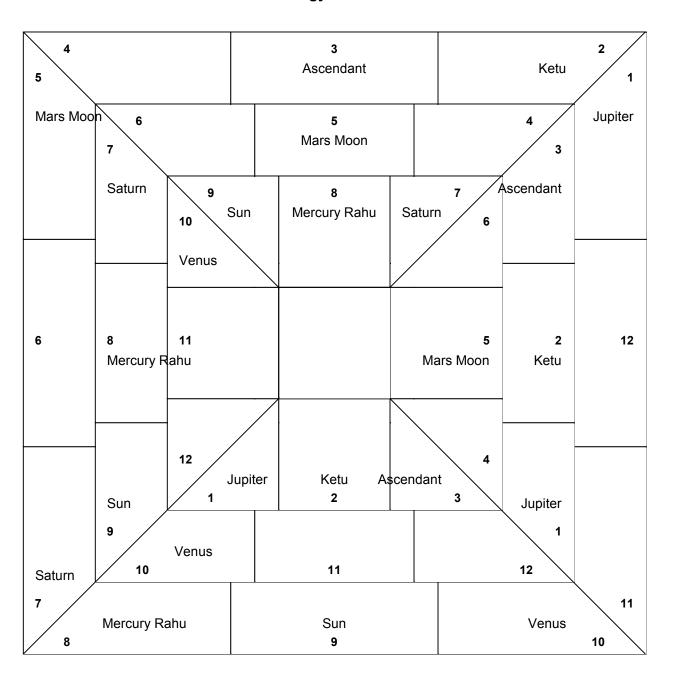

# Bhagya Chakra

The Bhagya Chakra is a unique planetary chart. Under the Bhagya Chakra, you will be able to see the horary charts of ascendant, Moon and the significator planets all at once.

Due to the above facility, see the planetary positions of all the related planets, and analyze their total planetary impact.

Notable, with the help of this Bhagya Chakra, you will also be able to benefit from the accurate prediction.