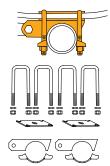

#### SUSPENSION KITS

STRADDLE MOUNT **SPK0060** 

**UNDER MOUNT SPK0064** 

**FLANGE MOUNT SPK0068** 

#### **EQUALIZER KITS**

STRADDLE MOUNT **SPK0042** 

> **UNDER MOUNT SPK0030**

**FLANGE MOUNT SPK0121** 