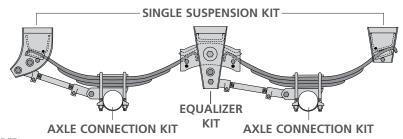

#### SINGLE AXLE SUSPENSION

**AXLE CONNECTION KIT** 

#### ORDER:

- -(1) Single Suspension Kit
- -(1) Axle Connection Kit