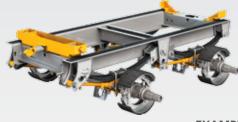

## SAFO HEAVY-DUTY FIXED FRAME VOCATIONAL SUSPENSIONS

| S SUSPENSIONS                                | CAPACITY RATING         | MODEL      | RIDE HT.  | KITS PART NO. | WEIGHT     |
|----------------------------------------------|-------------------------|------------|-----------|---------------|------------|
|                                              | 44,000 LB (5" round)    | TS-4440-1  | 2.5" HT.  | 15032406      | 845 lbs.   |
|                                              | , , ,                   | TS-4440-2  | 4.5" HT.  | 15032469      | 865 lbs.   |
|                                              |                         | TS-4440-3  | 6.5" HT.  | 15032414      | 875 lbs.   |
|                                              |                         | TS-4440-4  | 8.5" HT.  | 15032415      | 885 lbs.   |
|                                              | 50,000 LB (5" round)    | TS-5500-1  | 2.5" HT.  | 15032421      | 930 lbs.   |
|                                              |                         | TS-5500-2  | 4.5" HT.  | 15032422      | 950 lbs.   |
|                                              |                         | TS-5500-3  | 6.5" HT.  | 15032425      | 960 lbs.   |
|                                              |                         | TS-5500-4  | 8.5" HT.  | 15032427      | 970 lbs.   |
| <u></u>                                      | 60,000 LB (5" round)    | TS-5600-2  | 4.5" HT.  | 15032477      | 1,065 lbs  |
| <b>↓                                    </b> | , , ,                   | TS-5600-3  | 6.5" HT.  | 15032434      | 1,075 lbs. |
| HT.                                          |                         | TS-5600-4  | 8.5" HT.  | 15032437      | 1,085 lbs. |
|                                              | 60,000 LB (5.75" round) | TS-5600-1  | 2.5" HT.  | 15032523      | 1,045 lbs. |
|                                              | , , ,                   | TS-5600-2  | 4.5" HT.  | 15032518      | 1,065 lbs. |
|                                              |                         | TS-5600-4  | 8.5" HT.  | 15032442      | 1,085 lbs. |
| <b>STRADDLE MOUNT SUSPENSIONS</b>            | CAPACITY RATING         | MODEL      |           | PART NO.      | WEIGHT     |
|                                              | 50,000 LB (5" round)    | TS-5500-SM | 13.5" HT. | 15032615      | 1,058 lbs. |
|                                              | , , ,                   | TS-5500-SM | 15.0" HT. | 15032616      | 1,062 lbs. |
|                                              |                         |            |           |               |            |

| USR SUSPENSIONS                                                                                                                                                                                                                                                                                                                                                                                                                                                                                                                                                                                                                                                                                                                                                                                                                                                                                                                                                                                                                                                                                                                                                                                                                                                                                                                                                                                                                                                                                                                                                                                                                                                                                                                                                                                                                                                                                                                                                                                                                                                                                                                |                  |          | MODEL         |           | PART NO.      | WEIGHT     |
|--------------------------------------------------------------------------------------------------------------------------------------------------------------------------------------------------------------------------------------------------------------------------------------------------------------------------------------------------------------------------------------------------------------------------------------------------------------------------------------------------------------------------------------------------------------------------------------------------------------------------------------------------------------------------------------------------------------------------------------------------------------------------------------------------------------------------------------------------------------------------------------------------------------------------------------------------------------------------------------------------------------------------------------------------------------------------------------------------------------------------------------------------------------------------------------------------------------------------------------------------------------------------------------------------------------------------------------------------------------------------------------------------------------------------------------------------------------------------------------------------------------------------------------------------------------------------------------------------------------------------------------------------------------------------------------------------------------------------------------------------------------------------------------------------------------------------------------------------------------------------------------------------------------------------------------------------------------------------------------------------------------------------------------------------------------------------------------------------------------------------------|------------------|----------|---------------|-----------|---------------|------------|
|                                                                                                                                                                                                                                                                                                                                                                                                                                                                                                                                                                                                                                                                                                                                                                                                                                                                                                                                                                                                                                                                                                                                                                                                                                                                                                                                                                                                                                                                                                                                                                                                                                                                                                                                                                                                                                                                                                                                                                                                                                                                                                                                | 44,000 LB (5" ro | und)     | USR-4440-1    | 2.5" HT.  | 15032448      | 890 lbs.   |
|                                                                                                                                                                                                                                                                                                                                                                                                                                                                                                                                                                                                                                                                                                                                                                                                                                                                                                                                                                                                                                                                                                                                                                                                                                                                                                                                                                                                                                                                                                                                                                                                                                                                                                                                                                                                                                                                                                                                                                                                                                                                                                                                |                  |          | USR-4440-2    | 4.5" HT.  | 15032449      | 910 lbs.   |
| an a litra                                                                                                                                                                                                                                                                                                                                                                                                                                                                                                                                                                                                                                                                                                                                                                                                                                                                                                                                                                                                                                                                                                                                                                                                                                                                                                                                                                                                                                                                                                                                                                                                                                                                                                                                                                                                                                                                                                                                                                                                                                                                                                                     |                  |          | USR-4440-3    | 6.5" HT.  | 15032452      | 920 lbs.   |
|                                                                                                                                                                                                                                                                                                                                                                                                                                                                                                                                                                                                                                                                                                                                                                                                                                                                                                                                                                                                                                                                                                                                                                                                                                                                                                                                                                                                                                                                                                                                                                                                                                                                                                                                                                                                                                                                                                                                                                                                                                                                                                                                | 50,000 LB (5" ro | und)     | USR-5500-2    | 4.5" HT.  | 15032459      | 1,005 lbs. |
|                                                                                                                                                                                                                                                                                                                                                                                                                                                                                                                                                                                                                                                                                                                                                                                                                                                                                                                                                                                                                                                                                                                                                                                                                                                                                                                                                                                                                                                                                                                                                                                                                                                                                                                                                                                                                                                                                                                                                                                                                                                                                                                                |                  |          | USR-5500-3    | 6.5" HT.  | 15032515      | 1,015 lbs. |
|                                                                                                                                                                                                                                                                                                                                                                                                                                                                                                                                                                                                                                                                                                                                                                                                                                                                                                                                                                                                                                                                                                                                                                                                                                                                                                                                                                                                                                                                                                                                                                                                                                                                                                                                                                                                                                                                                                                                                                                                                                                                                                                                |                  |          | USR-5500-4    | 8.5" HT.  | 15032461      | 1,025 lbs. |
| W. Carlotte                                                                                                                                                                                                                                                                                                                                                                                                                                                                                                                                                                                                                                                                                                                                                                                                                                                                                                                                                                                                                                                                                                                                                                                                                                                                                                                                                                                                                                                                                                                                                                                                                                                                                                                                                                                                                                                                                                                                                                                                                                                                                                                    | 60,000 LB (5" ro | und)     | USR-5600-1    | 2.5" HT.  | 15032462      | 1,105 lbs. |
|                                                                                                                                                                                                                                                                                                                                                                                                                                                                                                                                                                                                                                                                                                                                                                                                                                                                                                                                                                                                                                                                                                                                                                                                                                                                                                                                                                                                                                                                                                                                                                                                                                                                                                                                                                                                                                                                                                                                                                                                                                                                                                                                |                  |          | USR-5600-2    | 4.5" HT.  | 15032464      | 1,125 lbs. |
|                                                                                                                                                                                                                                                                                                                                                                                                                                                                                                                                                                                                                                                                                                                                                                                                                                                                                                                                                                                                                                                                                                                                                                                                                                                                                                                                                                                                                                                                                                                                                                                                                                                                                                                                                                                                                                                                                                                                                                                                                                                                                                                                |                  |          | USR-5600-3    | 6.5" HT.  | 15032529      | 1,135 lbs. |
| •                                                                                                                                                                                                                                                                                                                                                                                                                                                                                                                                                                                                                                                                                                                                                                                                                                                                                                                                                                                                                                                                                                                                                                                                                                                                                                                                                                                                                                                                                                                                                                                                                                                                                                                                                                                                                                                                                                                                                                                                                                                                                                                              |                  |          | USR-5600-4    | 8.5" HT.  | 15032539      | 1,145 lbs. |
| -                                                                                                                                                                                                                                                                                                                                                                                                                                                                                                                                                                                                                                                                                                                                                                                                                                                                                                                                                                                                                                                                                                                                                                                                                                                                                                                                                                                                                                                                                                                                                                                                                                                                                                                                                                                                                                                                                                                                                                                                                                                                                                                              | 60,000 LB (5.75" | round)   | USR-5600-3    | 6.5" HT.  | 15032599      | 1,135 lbs. |
| TR SUSPENSIONS (Frame mounts not included)                                                                                                                                                                                                                                                                                                                                                                                                                                                                                                                                                                                                                                                                                                                                                                                                                                                                                                                                                                                                                                                                                                                                                                                                                                                                                                                                                                                                                                                                                                                                                                                                                                                                                                                                                                                                                                                                                                                                                                                                                                                                                     |                  | MODEL    |               |           | KITS PART NO. | WEIGHT     |
|                                                                                                                                                                                                                                                                                                                                                                                                                                                                                                                                                                                                                                                                                                                                                                                                                                                                                                                                                                                                                                                                                                                                                                                                                                                                                                                                                                                                                                                                                                                                                                                                                                                                                                                                                                                                                                                                                                                                                                                                                                                                                                                                | 75,000 LB        | TR-8750  | 50" C TO C, 5 | 5" RD.    | 18060341      | 1,250 lbs. |
|                                                                                                                                                                                                                                                                                                                                                                                                                                                                                                                                                                                                                                                                                                                                                                                                                                                                                                                                                                                                                                                                                                                                                                                                                                                                                                                                                                                                                                                                                                                                                                                                                                                                                                                                                                                                                                                                                                                                                                                                                                                                                                                                |                  | TR-8750  | 50" C TO C, 5 | 5.75" RD. | 18060342      | 1,250 lbs. |
| The state of the s |                  | TR-8750  | 53" C TO C, 5 | 5" RD     | 18060343      | 1,252 lbs. |
|                                                                                                                                                                                                                                                                                                                                                                                                                                                                                                                                                                                                                                                                                                                                                                                                                                                                                                                                                                                                                                                                                                                                                                                                                                                                                                                                                                                                                                                                                                                                                                                                                                                                                                                                                                                                                                                                                                                                                                                                                                                                                                                                |                  | TR-8750  | 53" C TO C, 5 | 5.75" RD. | 18060344      | 1,252 lbs. |
|                                                                                                                                                                                                                                                                                                                                                                                                                                                                                                                                                                                                                                                                                                                                                                                                                                                                                                                                                                                                                                                                                                                                                                                                                                                                                                                                                                                                                                                                                                                                                                                                                                                                                                                                                                                                                                                                                                                                                                                                                                                                                                                                | 90,000 LB        | TR-8900A | 50" C TO C, 5 | 5" RD.    | 18060345      | 1,250 lbs. |
|                                                                                                                                                                                                                                                                                                                                                                                                                                                                                                                                                                                                                                                                                                                                                                                                                                                                                                                                                                                                                                                                                                                                                                                                                                                                                                                                                                                                                                                                                                                                                                                                                                                                                                                                                                                                                                                                                                                                                                                                                                                                                                                                |                  | TR-8900A | 50" C TO C, 5 | 5.75" RD. | 18060346      | 1,250 lbs. |
| Stephen Stephen                                                                                                                                                                                                                                                                                                                                                                                                                                                                                                                                                                                                                                                                                                                                                                                                                                                                                                                                                                                                                                                                                                                                                                                                                                                                                                                                                                                                                                                                                                                                                                                                                                                                                                                                                                                                                                                                                                                                                                                                                                                                                                                |                  | TR-8900A | 53" C TO C, 5 | 5" RD.    | 18060347      | 1,252 lbs. |
| No. of the second                                                                                                                                                                                                                                                                                                                                                                                                                                                                                                                                                                                                                                                                                                                                                                                                                                                                                                                                                                                                                                                                                                                                                                                                                                                                                                                                                                                                                                                                                                                                                                                                                                                                                                                                                                                                                                                                                                                                                                                                                                                                                                              |                  | TR-8900A | 53" C TO C, 5 | 5.75" RD. | 18060348      | 1,252 lbs. |
|                                                                                                                                                                                                                                                                                                                                                                                                                                                                                                                                                                                                                                                                                                                                                                                                                                                                                                                                                                                                                                                                                                                                                                                                                                                                                                                                                                                                                                                                                                                                                                                                                                                                                                                                                                                                                                                                                                                                                                                                                                                                                                                                | 100,000 LB       | TR-4100B | 50" C TO C, 5 | 5" RD.    | 18060349      | 1,712 lbs. |
|                                                                                                                                                                                                                                                                                                                                                                                                                                                                                                                                                                                                                                                                                                                                                                                                                                                                                                                                                                                                                                                                                                                                                                                                                                                                                                                                                                                                                                                                                                                                                                                                                                                                                                                                                                                                                                                                                                                                                                                                                                                                                                                                |                  | TR-4100B | 50" C TO C, 5 | 5.75" RD. | 18060350      | 1,715 lbs. |
|                                                                                                                                                                                                                                                                                                                                                                                                                                                                                                                                                                                                                                                                                                                                                                                                                                                                                                                                                                                                                                                                                                                                                                                                                                                                                                                                                                                                                                                                                                                                                                                                                                                                                                                                                                                                                                                                                                                                                                                                                                                                                                                                | 120,000 LB       | TR-4120  | 50" C TO C, 5 | 5" RD.    | 18060351      | 1,630 lbs. |
|                                                                                                                                                                                                                                                                                                                                                                                                                                                                                                                                                                                                                                                                                                                                                                                                                                                                                                                                                                                                                                                                                                                                                                                                                                                                                                                                                                                                                                                                                                                                                                                                                                                                                                                                                                                                                                                                                                                                                                                                                                                                                                                                | •                | TR-4120  | 50" C TO C, 5 | 5.75" RD. | 18060352      | 1,645 lbs. |