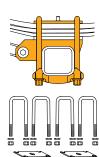

#### SUSPENSION KITS

STRADDLE MOUNT **SPK0060** 

**UNDER MOUNT SPK0064** 

**FLANGE MOUNT SPK0068** 

#### **EQUALIZER KITS**

STRADDLE MOUNT **SPK0042** 

> **UNDER MOUNT SPK0030**

**FLANGE MOUNT SPK0121** 