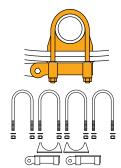

#### SUSPENSION KITS

STRADDLE MOUNT **SPK0060** 

**UNDER MOUNT SPK0064** 

**FLANGE MOUNT SPK0068** 

#### **EQUALIZER KITS**

STRADDLE MOUNT **SPK0042** 

> **UNDER MOUNT SPK0030**

**FLANGE MOUNT SPK0121** 