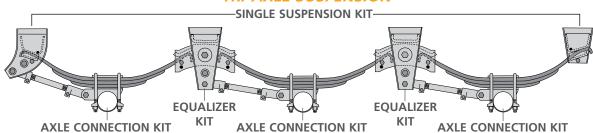

#### TANDEM AXLE SUSPENSION

#### ORDER:

- -(1) Single Suspension Kit
- -(1) Equalizer Kit
- -(2) Axle Connection Kits

#### TRI-AXLE SUSPENSION

ORDER:

- -(1) Single Suspension Kit
- -(2) Equalizer Kits
- -(3) Axle Connection Kits

**AXLE CONNECTION KIT** 

**AXLE CONNECTION KIT** 

Order in single suspension kits, or order tandem or triaxles by simply adding your rocker kits as needed.