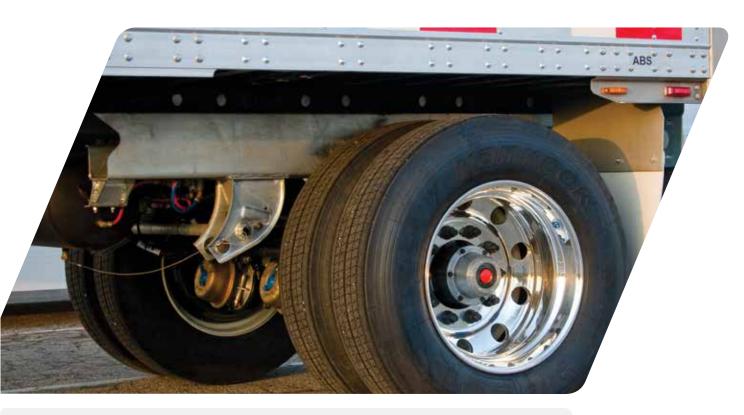

# SAF MECHANICAL SUSPENSIONS

(FORMERLY NEWAY AND BINKLEY)

For nearly 70 years, SAF-HOLLAND has been a leader in the mechanical trailer suspension field. Today SAF-HOLLAND offers the widest, unmatched range of on-and off-highway models available to the industry.

Pioneered under the Neway and
Binkley flags, the legacy of these
suspension models is well known
and proven. From the on-highway
workhorse, the UltraLite™ slider
(Binkley) suspension, to the
severe-duty vocational TR Series
(Neway) with its robust 120,000
lb. maximum capacity, you can be
sure that SAF-HOLLAND has a fixed
frame or slider model to meet your
trailer application requirements.

These are OEM quality suspension components that are built to last and provide years of high performance at low cost. This document makes it easy to order readily available mechanical suspensions regardless of the mounting style, from our centrally located Cincinnati, Ohio distribution center.