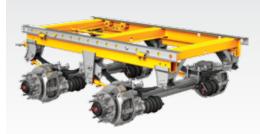

## SAFO HEAVY-DUTY FIXED FRAME VOCATIONAL SUSPENSIONS

| S SUSPENSIONS                                | CAPACITY RATING         | MODEL      | RIDE HT.  | KITS PART NO. | WEIGHT     |
|----------------------------------------------|-------------------------|------------|-----------|---------------|------------|
|                                              | 44,000 LB (5" round)    | TS-4440-1  | 2.5" HT.  | 15032406      | 845 lbs.   |
|                                              | , , ,                   | TS-4440-2  | 4.5" HT.  | 15032469      | 865 lbs.   |
|                                              |                         | TS-4440-3  | 6.5" HT.  | 15032414      | 875 lbs.   |
|                                              |                         | TS-4440-4  | 8.5" HT.  | 15032415      | 885 lbs.   |
|                                              | 50,000 LB (5" round)    | TS-5500-1  | 2.5" HT.  | 15032421      | 930 lbs.   |
|                                              |                         | TS-5500-2  | 4.5" HT.  | 15032422      | 950 lbs.   |
|                                              |                         | TS-5500-3  | 6.5" HT.  | 15032425      | 960 lbs.   |
|                                              |                         | TS-5500-4  | 8.5" HT.  | 15032427      | 970 lbs.   |
| <u></u>                                      | 60,000 LB (5" round)    | TS-5600-2  | 4.5" HT.  | 15032477      | 1,065 lbs  |
| <b>↓                                    </b> | , , ,                   | TS-5600-3  | 6.5" HT.  | 15032434      | 1,075 lbs. |
| HT.                                          |                         | TS-5600-4  | 8.5" HT.  | 15032437      | 1,085 lbs. |
|                                              | 60,000 LB (5.75" round) | TS-5600-1  | 2.5" HT.  | 15032523      | 1,045 lbs. |
|                                              | , , ,                   | TS-5600-2  | 4.5" HT.  | 15032518      | 1,065 lbs. |
|                                              |                         | TS-5600-4  | 8.5" HT.  | 15032442      | 1,085 lbs. |
| <b>STRADDLE MOUNT SUSPENSIONS</b>            | CAPACITY RATING         | MODEL      |           | PART NO.      | WEIGHT     |
|                                              | 50,000 LB (5" round)    | TS-5500-SM | 13.5" HT. | 15032615      | 1,058 lbs. |
|                                              | , , ,                   | TS-5500-SM | 15.0" HT. | 15032616      | 1,062 lbs. |
|                                              |                         |            |           |               |            |

| USR SUSPENSIONS                                                                                                                                                                                                                                                                                                                                                                                                                                                                                                                                                                                                                                                                                                                                                                                                                                                                                                                                                                                                                                                                                                                                                                                                                                                                                                                                                                                                                                                                                                                                                                                                                                                                                                                                                                                                                                                                                                                                                                                                                                                                                                                |                  |          | MODEL         |           | PART NO.      | WEIGHT     |
|--------------------------------------------------------------------------------------------------------------------------------------------------------------------------------------------------------------------------------------------------------------------------------------------------------------------------------------------------------------------------------------------------------------------------------------------------------------------------------------------------------------------------------------------------------------------------------------------------------------------------------------------------------------------------------------------------------------------------------------------------------------------------------------------------------------------------------------------------------------------------------------------------------------------------------------------------------------------------------------------------------------------------------------------------------------------------------------------------------------------------------------------------------------------------------------------------------------------------------------------------------------------------------------------------------------------------------------------------------------------------------------------------------------------------------------------------------------------------------------------------------------------------------------------------------------------------------------------------------------------------------------------------------------------------------------------------------------------------------------------------------------------------------------------------------------------------------------------------------------------------------------------------------------------------------------------------------------------------------------------------------------------------------------------------------------------------------------------------------------------------------|------------------|----------|---------------|-----------|---------------|------------|
|                                                                                                                                                                                                                                                                                                                                                                                                                                                                                                                                                                                                                                                                                                                                                                                                                                                                                                                                                                                                                                                                                                                                                                                                                                                                                                                                                                                                                                                                                                                                                                                                                                                                                                                                                                                                                                                                                                                                                                                                                                                                                                                                | 44,000 LB (5" ro | und)     | USR-4440-1    | 2.5" HT.  | 15032448      | 890 lbs.   |
|                                                                                                                                                                                                                                                                                                                                                                                                                                                                                                                                                                                                                                                                                                                                                                                                                                                                                                                                                                                                                                                                                                                                                                                                                                                                                                                                                                                                                                                                                                                                                                                                                                                                                                                                                                                                                                                                                                                                                                                                                                                                                                                                |                  |          | USR-4440-2    | 4.5" HT.  | 15032449      | 910 lbs.   |
| an a litra                                                                                                                                                                                                                                                                                                                                                                                                                                                                                                                                                                                                                                                                                                                                                                                                                                                                                                                                                                                                                                                                                                                                                                                                                                                                                                                                                                                                                                                                                                                                                                                                                                                                                                                                                                                                                                                                                                                                                                                                                                                                                                                     |                  |          | USR-4440-3    | 6.5" HT.  | 15032452      | 920 lbs.   |
|                                                                                                                                                                                                                                                                                                                                                                                                                                                                                                                                                                                                                                                                                                                                                                                                                                                                                                                                                                                                                                                                                                                                                                                                                                                                                                                                                                                                                                                                                                                                                                                                                                                                                                                                                                                                                                                                                                                                                                                                                                                                                                                                | 50,000 LB (5" ro | und)     | USR-5500-2    | 4.5" HT.  | 15032459      | 1,005 lbs. |
|                                                                                                                                                                                                                                                                                                                                                                                                                                                                                                                                                                                                                                                                                                                                                                                                                                                                                                                                                                                                                                                                                                                                                                                                                                                                                                                                                                                                                                                                                                                                                                                                                                                                                                                                                                                                                                                                                                                                                                                                                                                                                                                                |                  |          | USR-5500-3    | 6.5" HT.  | 15032515      | 1,015 lbs. |
|                                                                                                                                                                                                                                                                                                                                                                                                                                                                                                                                                                                                                                                                                                                                                                                                                                                                                                                                                                                                                                                                                                                                                                                                                                                                                                                                                                                                                                                                                                                                                                                                                                                                                                                                                                                                                                                                                                                                                                                                                                                                                                                                |                  |          | USR-5500-4    | 8.5" HT.  | 15032461      | 1,025 lbs. |
| W. Carlotte                                                                                                                                                                                                                                                                                                                                                                                                                                                                                                                                                                                                                                                                                                                                                                                                                                                                                                                                                                                                                                                                                                                                                                                                                                                                                                                                                                                                                                                                                                                                                                                                                                                                                                                                                                                                                                                                                                                                                                                                                                                                                                                    | 60,000 LB (5" ro | und)     | USR-5600-1    | 2.5" HT.  | 15032462      | 1,105 lbs. |
|                                                                                                                                                                                                                                                                                                                                                                                                                                                                                                                                                                                                                                                                                                                                                                                                                                                                                                                                                                                                                                                                                                                                                                                                                                                                                                                                                                                                                                                                                                                                                                                                                                                                                                                                                                                                                                                                                                                                                                                                                                                                                                                                |                  |          | USR-5600-2    | 4.5" HT.  | 15032464      | 1,125 lbs. |
|                                                                                                                                                                                                                                                                                                                                                                                                                                                                                                                                                                                                                                                                                                                                                                                                                                                                                                                                                                                                                                                                                                                                                                                                                                                                                                                                                                                                                                                                                                                                                                                                                                                                                                                                                                                                                                                                                                                                                                                                                                                                                                                                |                  |          | USR-5600-3    | 6.5" HT.  | 15032529      | 1,135 lbs. |
| •                                                                                                                                                                                                                                                                                                                                                                                                                                                                                                                                                                                                                                                                                                                                                                                                                                                                                                                                                                                                                                                                                                                                                                                                                                                                                                                                                                                                                                                                                                                                                                                                                                                                                                                                                                                                                                                                                                                                                                                                                                                                                                                              |                  |          | USR-5600-4    | 8.5" HT.  | 15032539      | 1,145 lbs. |
| -                                                                                                                                                                                                                                                                                                                                                                                                                                                                                                                                                                                                                                                                                                                                                                                                                                                                                                                                                                                                                                                                                                                                                                                                                                                                                                                                                                                                                                                                                                                                                                                                                                                                                                                                                                                                                                                                                                                                                                                                                                                                                                                              | 60,000 LB (5.75" | round)   | USR-5600-3    | 6.5" HT.  | 15032599      | 1,135 lbs. |
| TR SUSPENSIONS (Frame mounts not included)                                                                                                                                                                                                                                                                                                                                                                                                                                                                                                                                                                                                                                                                                                                                                                                                                                                                                                                                                                                                                                                                                                                                                                                                                                                                                                                                                                                                                                                                                                                                                                                                                                                                                                                                                                                                                                                                                                                                                                                                                                                                                     |                  | MODEL    |               |           | KITS PART NO. | WEIGHT     |
|                                                                                                                                                                                                                                                                                                                                                                                                                                                                                                                                                                                                                                                                                                                                                                                                                                                                                                                                                                                                                                                                                                                                                                                                                                                                                                                                                                                                                                                                                                                                                                                                                                                                                                                                                                                                                                                                                                                                                                                                                                                                                                                                | 75,000 LB        | TR-8750  | 50" C TO C, 5 | 5" RD.    | 18060341      | 1,250 lbs. |
|                                                                                                                                                                                                                                                                                                                                                                                                                                                                                                                                                                                                                                                                                                                                                                                                                                                                                                                                                                                                                                                                                                                                                                                                                                                                                                                                                                                                                                                                                                                                                                                                                                                                                                                                                                                                                                                                                                                                                                                                                                                                                                                                |                  | TR-8750  | 50" C TO C, 5 | 5.75" RD. | 18060342      | 1,250 lbs. |
| The state of the s |                  | TR-8750  | 53" C TO C, 5 | 5" RD     | 18060343      | 1,252 lbs. |
|                                                                                                                                                                                                                                                                                                                                                                                                                                                                                                                                                                                                                                                                                                                                                                                                                                                                                                                                                                                                                                                                                                                                                                                                                                                                                                                                                                                                                                                                                                                                                                                                                                                                                                                                                                                                                                                                                                                                                                                                                                                                                                                                |                  | TR-8750  | 53" C TO C, 5 | 5.75" RD. | 18060344      | 1,252 lbs. |
|                                                                                                                                                                                                                                                                                                                                                                                                                                                                                                                                                                                                                                                                                                                                                                                                                                                                                                                                                                                                                                                                                                                                                                                                                                                                                                                                                                                                                                                                                                                                                                                                                                                                                                                                                                                                                                                                                                                                                                                                                                                                                                                                | 90,000 LB        | TR-8900A | 50" C TO C, 5 | 5" RD.    | 18060345      | 1,250 lbs. |
|                                                                                                                                                                                                                                                                                                                                                                                                                                                                                                                                                                                                                                                                                                                                                                                                                                                                                                                                                                                                                                                                                                                                                                                                                                                                                                                                                                                                                                                                                                                                                                                                                                                                                                                                                                                                                                                                                                                                                                                                                                                                                                                                |                  | TR-8900A | 50" C TO C, 5 | 5.75" RD. | 18060346      | 1,250 lbs. |
| Stephen Stephen                                                                                                                                                                                                                                                                                                                                                                                                                                                                                                                                                                                                                                                                                                                                                                                                                                                                                                                                                                                                                                                                                                                                                                                                                                                                                                                                                                                                                                                                                                                                                                                                                                                                                                                                                                                                                                                                                                                                                                                                                                                                                                                |                  | TR-8900A | 53" C TO C, 5 | 5" RD.    | 18060347      | 1,252 lbs. |
| No. of the second                                                                                                                                                                                                                                                                                                                                                                                                                                                                                                                                                                                                                                                                                                                                                                                                                                                                                                                                                                                                                                                                                                                                                                                                                                                                                                                                                                                                                                                                                                                                                                                                                                                                                                                                                                                                                                                                                                                                                                                                                                                                                                              |                  | TR-8900A | 53" C TO C, 5 | 5.75" RD. | 18060348      | 1,252 lbs. |
|                                                                                                                                                                                                                                                                                                                                                                                                                                                                                                                                                                                                                                                                                                                                                                                                                                                                                                                                                                                                                                                                                                                                                                                                                                                                                                                                                                                                                                                                                                                                                                                                                                                                                                                                                                                                                                                                                                                                                                                                                                                                                                                                | 100,000 LB       | TR-4100B | 50" C TO C, 5 | 5" RD.    | 18060349      | 1,712 lbs. |
|                                                                                                                                                                                                                                                                                                                                                                                                                                                                                                                                                                                                                                                                                                                                                                                                                                                                                                                                                                                                                                                                                                                                                                                                                                                                                                                                                                                                                                                                                                                                                                                                                                                                                                                                                                                                                                                                                                                                                                                                                                                                                                                                |                  | TR-4100B | 50" C TO C, 5 | 5.75" RD. | 18060350      | 1,715 lbs. |
|                                                                                                                                                                                                                                                                                                                                                                                                                                                                                                                                                                                                                                                                                                                                                                                                                                                                                                                                                                                                                                                                                                                                                                                                                                                                                                                                                                                                                                                                                                                                                                                                                                                                                                                                                                                                                                                                                                                                                                                                                                                                                                                                | 120,000 LB       | TR-4120  | 50" C TO C, 5 | 5" RD.    | 18060351      | 1,630 lbs. |
|                                                                                                                                                                                                                                                                                                                                                                                                                                                                                                                                                                                                                                                                                                                                                                                                                                                                                                                                                                                                                                                                                                                                                                                                                                                                                                                                                                                                                                                                                                                                                                                                                                                                                                                                                                                                                                                                                                                                                                                                                                                                                                                                | •                | TR-4120  | 50" C TO C, 5 | 5.75" RD. | 18060352      | 1,645 lbs. |