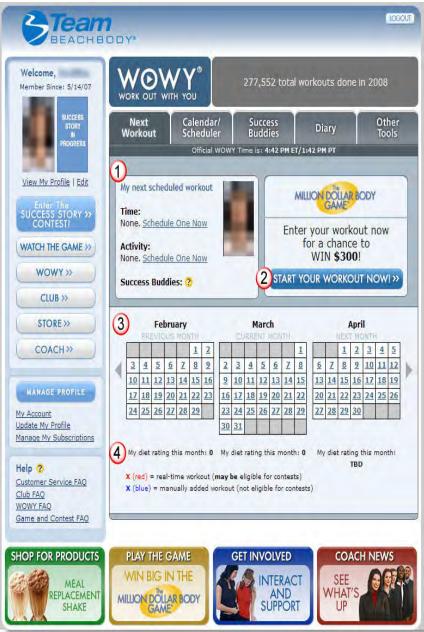

## Planning Summary

The first thing you'll see inside WOWY is a summary of your **next scheduled workout**, located under the "Next Workout" tab.

1 This summary includes the date, time, activity, and success buddies set to work out with you.

2 To begin your real-time workout, enter the virtual gym by clicking on the Start
Your Workout Now button next to your workout summary.

**3** Beneath your next workout summary, you'll see three calendars. You can use the arrows at the sides of the calendars to scroll backwards and forwards and

view other months as needed. The calendars give you a **90-day, at-a-glance** view of your workout schedule.

**4** If you are keeping track of your eating habits, **your averaged diet rating** will be visible under each calendar month. Every time you work out, you are given the option to rank how well you are doing with any diet or nutrition program you are on. A score of 1 is the lowest on the scale, 10 is the highest.