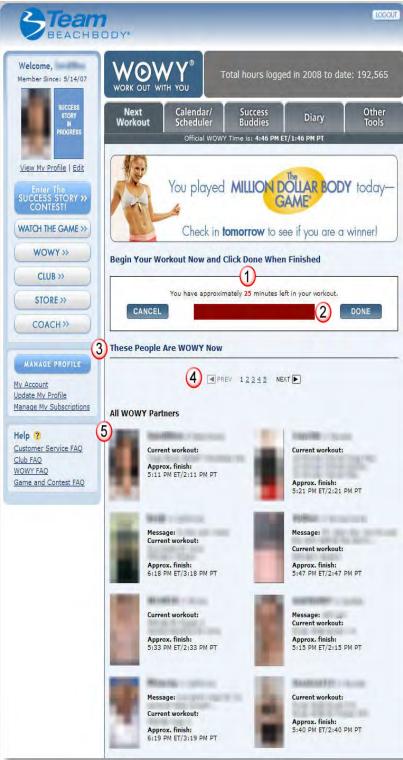

## Planning Summary

The first thing you'll see inside WOWY is a summary of your **next scheduled workout**, located under the "Next Workout" tab.

1 This summary includes the date, time, activity, and success buddies set to work out with you.

2 To begin your real-time workout, enter the virtual gym by clicking on the Start
Your Workout Now button next to your workout summary.

**3** Beneath your next workout summary, you'll see three calendars. You can use the arrows at the sides of the calendars to scroll backwards and forwards and

view other months as needed. The calendars give you a **90-day, at-a-glance** view of your workout schedule.

**4** If you are keeping track of your eating habits, **your averaged diet rating** will be visible under each calendar month. Every time you work out, you are given the option to rank how well you are doing with any diet or nutrition program you are on. A score of 1 is the lowest on the scale, 10 is the highest.