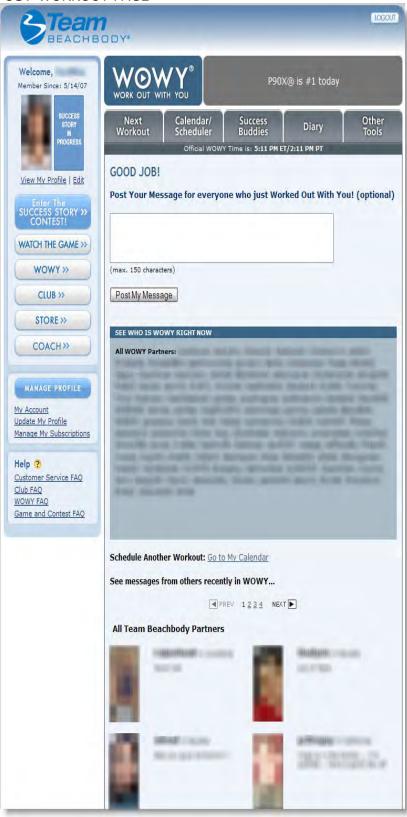

## Send encouragement

1 Following your workout, you'll be able to type another message to those working out with you. Your message and the messages of others will appear on this page next to the mini-profiles at the bottom of the page. Example: "That was great! Way to stay focused on your goals!"

**2** You can also click a link to schedule your next workout.