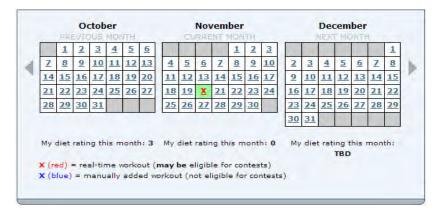

### Using your 90-day view

Now that you've gone through a workout in the virtual gym, we're going to return to the Next Workout tab and look again at your 90-day, at-aglance view.

Completed workouts, like

the one we just walked through, will appear on your calendar as an X. The X will be colored red or blue depending on whether your workout for that day is eligible for the Game.

Clicking on any day in the future brings up a detailed view of that day's scheduled workout, if one has been planned. You can then review, change or reschedule your workout plans for that day. If you do not have a workout planned for that day, you will be taken to the Calendar/Scheduler to begin the process of scheduling. You can also get to this page by simply clicking the Calendar/Scheduler tab in WOWY. Let's look at how to schedule a workout using the Calendar/Scheduler.