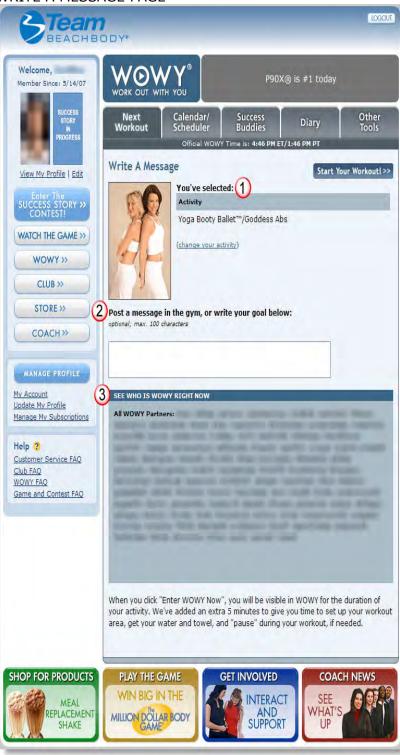

## Say hello to everyone

1 On this page, you'll see a confirmation of the workout you've selected, with a link to change your program if you need to.

2 There will be a fill-in area where you can post a brief message to the others working out with you in the gym. You can say "Hello," share something inspirational, or skip the message entirely. Your message will be visible to others throughout your workout.

**3** You can view how many people are already inside the virtual gym and identify them by their online screen names (names are blurred on this screenshot for privacy reasons).

Click the Start Your Workout button in the top right-hand corner of the page to enter the virtual gym.