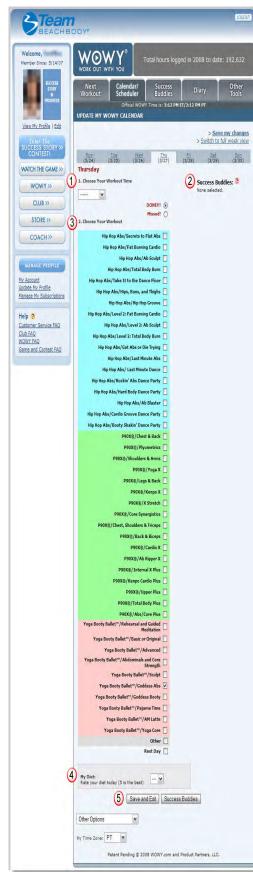

## **Basic Scheduling**

There are two views available in the Calendar/Scheduler: Day View and Week View. You can switch to Week View by clicking the "Switch to full week view" link in the upper right hand corner of the page.

To schedule your workout in **Day View**:

**1** Pick a time for your workout.

**2** Choose from a list of your current success buddies or invite someone new.

**3** Choose your workout program by checking one of the boxes. You can choose "other" if you are planning a workout program that is not listed, or "rest day" if you are scheduling a day off as part of your routine.

**4** Optionally, you can rate your diet for the day.

5 When finished, click "Save and Exit."

Any changes made in your Calendar/Scheduler will be reflected in your at-a-glance calendar.