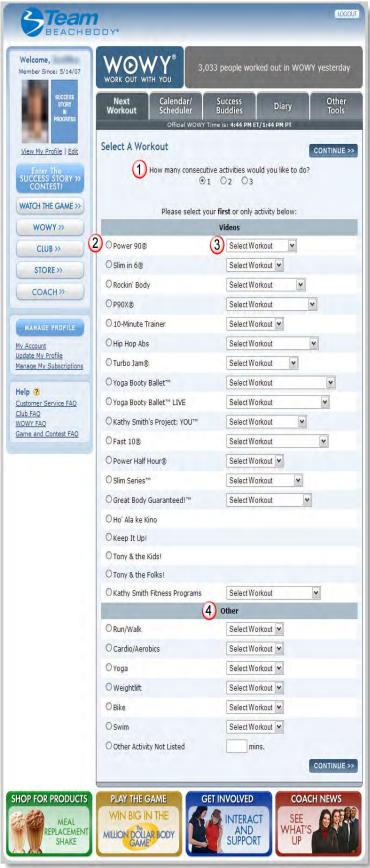

## Pick your program

1 If you are entering the gym on the spur of the moment, you will be asked to pick how many activities you would like to do.

2 You can then pick which activities you're interested in by selecting one or more of the Beachbody programs listed.

**3** Use the drop-down menus to choose a specific routine for each program. The number of activities you pick and the routines you choose will determine the length of your workout.

4 You can also choose other nonvideo-based programs such as walking or jogging as your activity if you wish.

NOTE: If you have scheduled your workout in advance, you will skip the selection process and move directly to the next page.