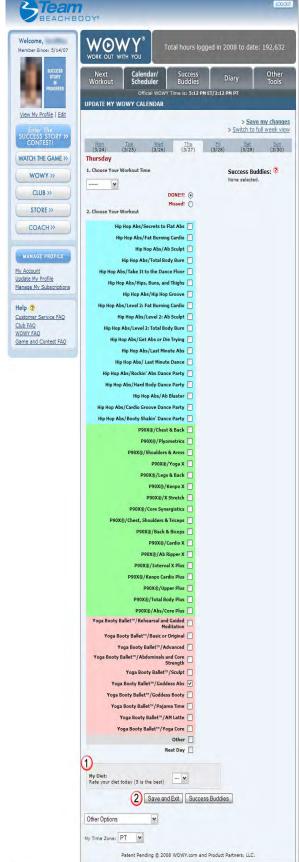

#### Get credit for your workout

Next, you will be asked to mark your workout as completed on your WOWY calendar. This page will appear already filled in with the date, scheduled workout time (only for scheduled workouts), and the program you completed will be marked as "Done."\*

**1** Optionally, you can rate your diet for the day at the bottom of the page.

2 Click "Save and Exit" to get credit for your workout.

\*You must complete 8 real-time workouts in order to be eligible for entry into the monthly Game prize giveaway. Workouts must be marked as "Done" in real-time. Workouts marked as "Done" at a later time using the Calendar/Scheduler will not count towards the 8 real-time workouts monthly eligibility requirement.