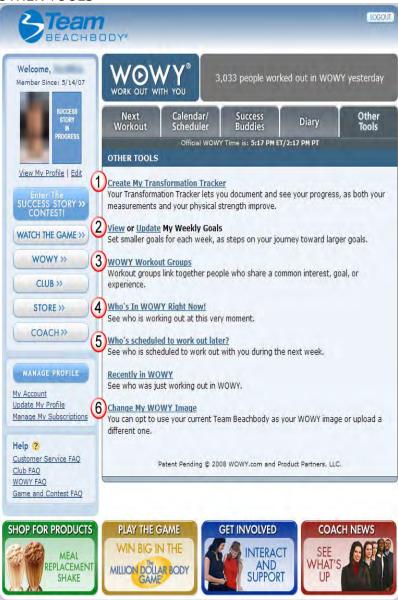

## Improve your image

Working out in WOWY is important for Coaches because it gives you the credibility that comes from experiencing your own results. Every time you work out in WOWY, you're also raising your visibility with other members. The tools and links listed under the Other Tools page in WOWY provide ways to enhance your credibility and visibility as a Coach in the Team Beachbody community. **1** Transformation Tracker helps you document and quantify vour fitness results. You can also get to the Transformation Tracker through the Exercise & Fitness section of your Dashboard.

**2** Show you are actively pursuing a fit and healthy lifestyle by frequently updating your Weekly Goals.

**3** Join a WOWY Workout Group to meet new people with similar interests and goals.

**4** Use "Who's In WOWY Right Now!" to get an instant snapshot of who's online and who's working out.

5 Check "Who's scheduled to work out later?" and "Recently in WOWY."

**6** Change your WOWY image so that members can glimpse where you're at in your fitness program.