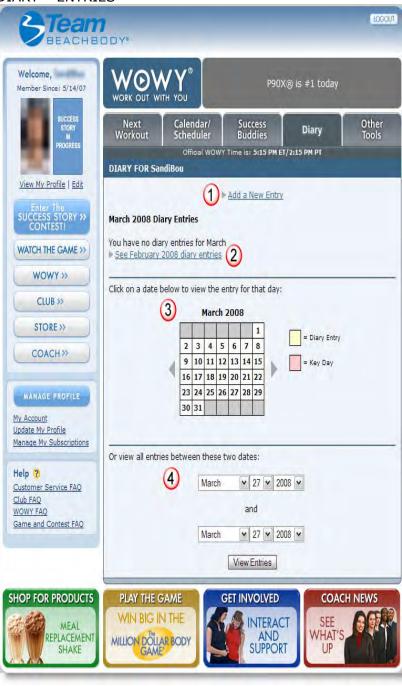

## Your online diary

To keep track of where you're headed, it's good to know where you've been. That's why WOWY includes an online diary where you can record your thoughts and feelings about your workout, your diet and any other changes that have resulted from your time spent in WOWY.

1 Click the "Add a New Entry" link to go to your diary entry page.

2 Click to view all past entriesin a single month at once.

**3** Use the calendar to see when you've recorded entries in the past: days with diary entries are shaded in yellow. If you've marked an entry as important, it will be shaded in pink to show that was a "Key Day" for you.

**4** You can choose to see all entries between two dates that you set.