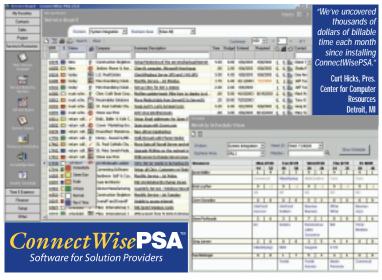

ket PC, Windows 98/ME/NT/ 2000/XP

888-770-2463 www.idnaddons.com/TimetoTime





### Software for Solution Providers

ConnectWise PSA is integrated business software designed for today's Solution Provider. Time, Billing, Scheduling, Help Desk, Service Requests, Projects, CRM, Sales, Marketing, Client Configuration, Customer Portal...all in one web-based solution! We have incorporated specific features into ConnectWise PSA that are tailored to the way you do business:

- · Block time tracking
- Scheduling & escalation
- Constantly current time sheets
- Custom hourly rates and agreements for every client
- · Radar screens for time, service, sales and projects
- · Access to all data anytime, over the Internet

Centralize, consolidate and streamline your business, information and processes.



## FOR MORE INFORMATION:

813-935-7100

www.idnaddons.com/ConnectWise





# Track Time, Expenses, Budgets and Projects from Anywhere!

When the money you make depends on the time you bill, BigTime can help you stay in control of your most important asset: your staff.

# TRACK TIME, BUDGETS & EXPENSES FROM YOUR BROWSER

- Flexible timesheet settings let your users enter time by project, phase, task, or work type.
- No per-user install (BigTime is loaded on a single PC or server).
- Access to time, expense and project data from any PC/MAC.
- Choose a timesheet you like: weekly, spreadsheet or timer-based entry available.

## GIVE YOUR MANAGERS THE DATA THEY NEED

- Customizable security lets you serve up only the information your managers require.
- BigTime's project dashboard lets manage