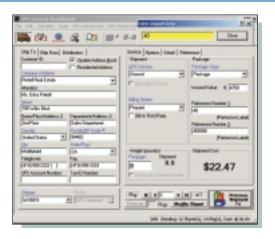

Or visit our website via,

designed for QuickBooks

QuickBooks

See system requirements for version information

SERVICE DISPATCHING, SERVICE CONTRACTS, SERVICE HISTORY, EQUIPMENT TRACKING, DETAILED INVOICING, PURCHASE ORDERS, INVENTORY MANAGEMENT, PAGING, MAPPING, IN THE TRUCK INVOICING & MORE!

# The one tool that no service company should be without!

ACOWIN for Windows'is a complete service management software solution that integrates directly with QuickBooks'2003/2004 family of products". It is easy to use, and is designed specifically for the service industry. With ACOWIN for Windows, you can track your customers, monitor the activities of your personnel, keep track of all costs and profitability associated with each job or service call, track movement of inventory in and out of warehouses and trucks, and manage service agreements.

# Why ACOWIN for Windows? Benefit from 30+ Years Experience!

The owners and developers of ACOWIN for Windows' have been in the business of developing, writing and supporting service management software packages for over 30 years. They have combined their priceless experience and knowledge into this outstanding software package. You would have to look long and hard to find a comparable product with this much experience behind it!

# What do users of ACOWIN for Windows' have to say?

"I have found ACOWIN to be the perfect tool for managing my service business. The screens are attractive, easy to learn and the drag-and-drop dispatching system is so intuitive that anyone can pick it up. My office has become much more efficient, now that detailed service history is only a mouse click away. Accounting is a breeze, since my ACOWIN invoices are fed directly into QuickBooks; ready for financial statements and analysis reports. In fact ACOWIN for Windows' integrates so smoothly with QuickBooks; it seems like we are running only one program." William - Arlington, Texas

For A FREE 30 Day Trial Call Us At 800-299-7351
Or Visit Us At www.idnaddons.com/acowin

The E2 Shop System is the leading shop management system for job shops, contract manufacturers and make-to-order manufacturers. Over 3,000+ shops worldwide use the E2 Shop System to quote accurately, schedule realistically, manage materials effectively, track jobs and everything in between.