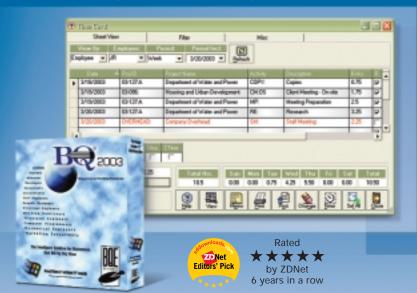

# the perfect Time and Billing solution for QuickBooks users

TIME TRACKING | PROJECT ACCOUNTING | SERVICE BILLING

- Bill rates based on Employee, Activity and/or Client
- Multiple stop watches to track time automatically
- Automatic detection of incomplete time sheets
- Bill per hour, per day, recurring,% complete or fixed contracts
- Email invoices
- Tracks open invoices and automatically prints collection letters
- Web-enabled
- PDA-enabled Palm/Pocket PC
- Customizable invoices & reports

See system requirements for version information

### INTEGRATION WITH QUICKBOOKS®

Auto Sync Customers, Jobs, Time Cards, Invoices, Payments & Expenses

Report automation tool for QuickBooks®