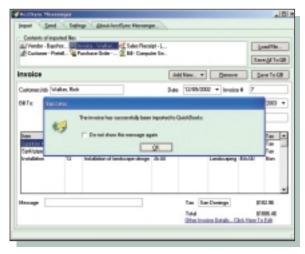

# Zip. Zilch.

How many EDI experts does it take to run Softshare Vista?

Softshare Vista makes the viewing, creation, and exchange of EDI documents as easy as e-mail.

Call us today at 800-346-6703 or visit www.idnaddons.com/vista to integrate your QuickBooks® solution with Softshare Vista.

No expertise required.

www.idnaddons.com/vista 800-346-6703