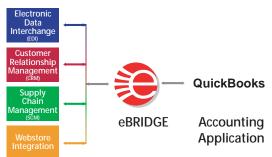

directly into your accounting application for quick turnaround? Do you want to increase the value of your CRM solution by transferring data electronically to and from your QuickBooks program?

eBRIDGE is the leading provider of EDI/eCommerce and application integration solutions for small and medium-size businesses (SMBs). eBRIDGE has the optimal solution to transfer data between QuickBooks and/or customers and/or applications including CRM, web storefronts, and warehouse management systems. Your data can be transferred in various formats (EDI, XML, CSV and/or flat file) and over various data communication methods (traditional VANs, Internet VANs, AS2, FTP, HTTP(S), dial-up or email). Contact eBRIDGE for a more detailed understanding of how we can help you solve your integration issues.



# **CALL OR VISIT:**

800-755-6921 or 905-631-8333 www.idnaddons.com/eBRIDGE info@ebridgesoft.com







MERCHANT e PRESS edisoft edisoft Merchant eXpress™: the next generation EDI for "out-of-the-box" integration with QuickBooks®. Shorten the sales cycle and reduce manual entry, re-keying errors and partner charge-backs with our all-in-one, true multi-user integrated EDI software solution.

### **FEATURES**

- Built in ASN and UCC128/MH10 bar code labeling
- AS2, dial-up and FTP compliant communication
- Over 900 trading partner kits available
- Remote warehousing and VICS BOL modules

# FOR PRICING, PRODUCT INFO, AND DEMOS

416-299-0030 www.idnaddons.com/edisoft sales@edisoft.com



# Integrated EDI for QuickBooks®

# VANTAGE POINT EDI OFFERS THE FOLLOWING ADVANTAGES:

- Eliminates EDI