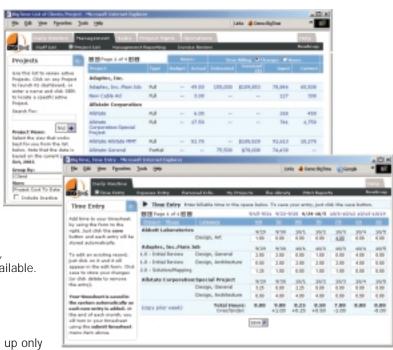

ets you serve up only the information your managers require.
- BigTime's project dashboard lets managers track budgets, input time, billable time, expenses, tasks, project status and more.
- Over 50 customizable reports let your team review billings to date, profitability, unbilled time/ expenses and more without installing QuickBooks®.

#### LINK IT ALL TO QUICKBOOKS AUTOMATICALLY

- BigTime uses your existing customers, projects, sub-projects, staff, vendors and items.
- Enter expenses in QuickBooks and view or bill them in BigTime!
- Flexible posting rules for sharing time entries, expense entries, invoices and more.
- Automatically compute charges for any type of project: T&M, retainer, payment-based and more.
- Robust rate calculators and invoicing rules can be tailored per project.



"I don't think that I have ever purchased any software program that was as easy to get up and running. Plus, when we had a question Edison's Attic support staff was terrific."

#### **CALL OR VISIT:**

866-EDISONS www.idnaddons.com/BigTime



Edison's Attic 33 North LaSalle, Suite 1800 Chicago, IL 60602



# Acroprint knows that when it comes to your business, Every Minute Counts<sup>™</sup>. To help you track these minutes,

we're introducing the new ATRx ProxTime®.

You can NOW automate employee time cards or time sheets—saving you valuable time and preventing errors associated with manually preparing payroll.

ATRx ProxTime is a Time and Attendance System with Proximity Technology. This technology enables employees to clock "IN/OUT" at the terminal with the wave of a badge. Proximity