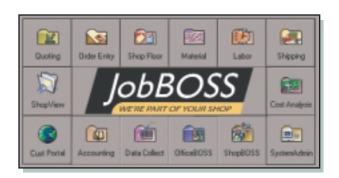

For A FREE 30 Day Trial Call Us At 800-299-7351
Or Visit Us At www.idnaddons.com/acowin

The E2 Shop System is the leading shop management system for job shops, contract manufacturers and make-to-order manufacturers. Over 3,000+ shops worldwide use the E2 Shop System to quote accurately, schedule realistically, manage materials effectively, track jobs and everything in between.

## The Best Of Both Worlds

E2 Shop System is a fully integrated solution that streamlines literally every aspect of the shop from quotes to entering orders to shipping it out the door.

The E2 Shop System also integrates simply with QuickBooks®, so no double entry is required.

You get the best of both worlds. Your shop floor runs efficiently on the E2 Shop System and the office keeps running on your QuickBooks accounting software. If you decide to combine everything into one system, E2 also has its own integrated accounting.

### E2 Can Do All Of Your:

- Quoting: Get your quotes out fast.
- Order Entry: Convert quotes into orders with one click.
   No double entry required.
- Shop Floor Control: Schedule jobs realistically to improve on-time deliveries.
- Bar Code Data Collection: Track jobs through the shop in real-time by using barcode data collection.
- Material Tracking: E2 can purchase all of your material directly to a job or for stock.
- Shipping: Generate packing slips, Bill of ladings, Certs and labels in one easy step.