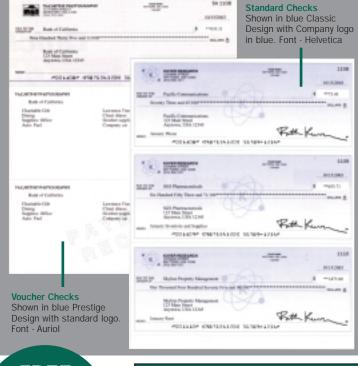

on the basics of QuickBooks from someone who knows time-saving tips and tricks.





#### **VISIT**

www.quickbooksdirect.com/advisor2
to find a
Certified QuickBooks ProAdvisor
near you.

## Print checks fast and easily with QuickBooks® Checks

#### WHY BUY QUICKBOOKS CHECKS?

- The only checks authorized by QuickBooks. Guaranteed quality at a competitive price.
- No set up necessary. Just click and print what you've already keyed into QuickBooks.
- Triple guaranteed. Works with QuickBooks, your printer, and accepted by every financial institution in the U.S.

## CHOOSE FROM STANDARD & VOUCHER CHECKS

- Printed on quality paper stock with easy tear perforation.
- Available in two formats: Standard & Voucher
- Available in two designs: Prestige & Classic
- Matching Envelopes available!





FREE
SHIPPING!
FOR A LIMITED
TIME!

# ORDER TODAY — GET FREE SHIPPING!\*

CALL 1-800-433-8810 OR VISIT www.intuitmarket.com/5090602

#### **Hurry!** Offer expires August 1, 2004

Don't forget to mention Special Code 5090602 when placing your order by phone.

<sup>&</sup>lt;sup>†</sup> QuickBooks Standard and Voucher Checks are also available in Antique design, continuous format, larger quantities and 2- and 3-sheet options. Prices above are for checks only. Custom enhancements are charged as optional items. Call for details.





<sup>\*</sup>Offer applies to purchase of QuickBooks Checks, Forms and Supplies only and cannot be combined with other offers and/or promotions.

<sup>© 2003</sup> Intuit Inc. All rights reserved. QuickBooks, among others, are registered trademarks of Intuit, In