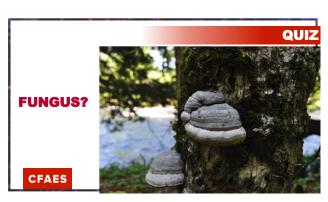

47 48

QUIZ All mushrooms are fungi. · All fungi are mushrooms. You can tell if a mushroom is poisonous by it's color. Your friend eats a mushroom and appears fine. You can eat a mushroom of the same species and be fine. A mushroom is a plant. · The material a fungus grows on determines it's toxicity. Mushrooms that squirrels or other animals eat are safe for humans. All mushrooms in the backyard are safe to eat.