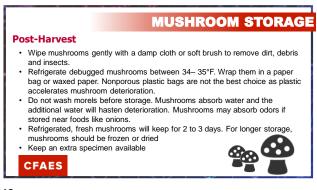

QUIZ (PRE-TEST)





































**BACKYARD MUSHROOMS** This is by no means a comprehensive list. Always consult a good field guide for identification. OSU Extension is not responsible for misidentified mushrooms. CFAES

22

21





23 24









27





29 30





















39





41 42









45 46





47 48











QUIZ All mushrooms are fungi. · All fungi are mushrooms. You can tell if a mushroom is poisonous by it's color. Your friend eats a mushroom and appears fine. You can eat a mushroom of the same species and be fine. A mushroom is a plant. · The material a fungus grows on determines it's toxicity. Mushrooms that squirrels or other animals eat are safe for humans. All mushrooms in the backyard are safe to eat.

Poisonous mushrooms can be detoxified by parboiling, drying or pickling. **CFAES** 

53 54