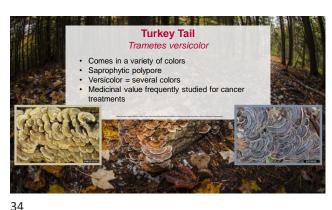

QUIZ (PRE-TEST)

**BACKYARD MUSHROOMS** This is by no means a comprehensive list. Always consult a good field guide for identification. OSU Extension is not responsible for misidentified mushrooms. CFAES