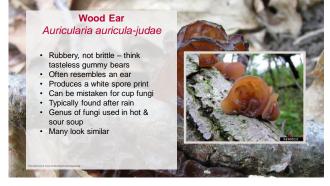

QUIZ (PRE-TEST)

**BACKYARD MUSHROOMS** This is by no means a comprehensive list. Always consult a good field guide for identification. OSU Extension is not responsible for misidentified mushrooms. CFAES