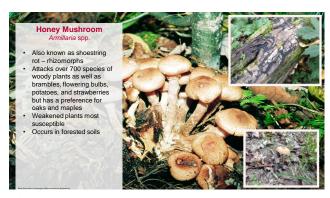

QUIZ (PRE-TEST)





































**BACKYARD MUSHROOMS** This is by no means a comprehensive list. Always consult a good field guide for identification. OSU Extension is not responsible for misidentified mushrooms. CFAES

22

21





23 24









27





29 30





















39





41 42









45 46





47 48











QUIZ All mushrooms are fungi. · All fungi are mushrooms. You can tell if a mushroom is poisonous by it's color. Your friend eats a mushroom and appears fine. You can eat a mushroom of the same species and be fine. A mushroom is a plant. · The material a fungus grows on determines it's toxicity. Mushrooms that squirrels or other animals eat are safe for humans. All mushrooms in the backyard are safe to eat.

Poisonous mushrooms can be detoxified by parboiling, drying or pickling. **CFAES** 

53 54