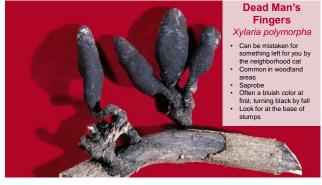

QUIZ (PRE-TEST)

**BACKYARD MUSHROOMS** This is by no means a comprehensive list. Always consult a good field guide for identification. OSU Extension is not responsible for misidentified mushrooms. CFAES