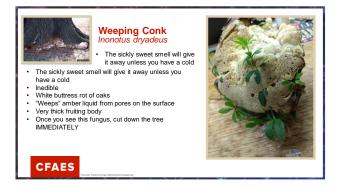

QUIZ (PRE-TEST)





































**BACKYARD MUSHROOMS** This is by no means a comprehensive list. Always consult a good field guide for identification. OSU Extension is not responsible for misidentified mushrooms. CFAES

22

21





23 24









27





29 30





















39





41 42









45 46





47 48











QUIZ All mushrooms are fungi. · All fungi are mushrooms. You can tell if a mushroom is poisonous by it's color. Your friend eats a mushroom and appears fine. You can eat a mushroom of the same species and be fine. A mushroom is a plant. · The material a fungus grows on determines it's toxicity. Mushrooms that squirrels or other animals eat are safe for humans. All mushrooms in the backyard are safe to eat.

Poisonous mushrooms can be detoxified by parboiling, drying or pickling. **CFAES** 

53 54