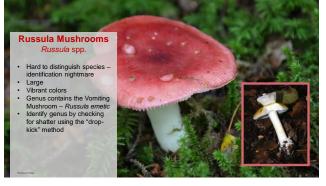

QUIZ (PRE-TEST)





































**BACKYARD MUSHROOMS** This is by no means a comprehensive list. Always consult a good field guide for identification. OSU Extension is not responsible for misidentified mushrooms. CFAES

22

21





23 24









27





29 30





















39





41 42









45 46





47 48











QUIZ All mushrooms are fungi. · All fungi are mushrooms. You can tell if a mushroom is poisonous by it's color. Your friend eats a mushroom and appears fine. You can eat a mushroom of the same species and be fine. A mushroom is a plant. · The material a fungus grows on determines it's toxicity. Mushrooms that squirrels or other animals eat are safe for humans. All mushrooms in the backyard are safe to eat.

Poisonous mushrooms can be detoxified by parboiling, drying or pickling. **CFAES** 

53 54