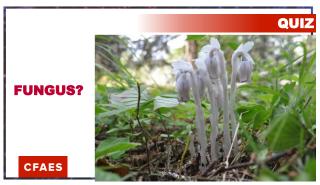

47 48

QUIZ All mushrooms are fungi. · All fungi are mushrooms. You can tell if a mushroom is poisonous by it's color. Your friend eats a mushroom and appears fine. You can eat a mushroom of the same species and be fine. A mushroom is a plant. · The material a fungus grows on determines it's toxicity. Mushrooms that squirrels or other animals eat are safe for humans. All mushrooms in the backyard are safe to eat.