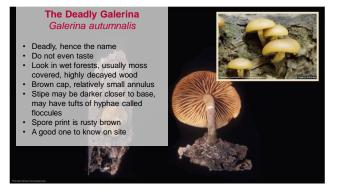

QUIZ (PRE-TEST)





































**BACKYARD MUSHROOMS** This is by no means a comprehensive list. Always consult a good field guide for identification. OSU Extension is not responsible for misidentified mushrooms. CFAES

22

21





23 24









27





29 30





















39





41 42









45 46





47 48











QUIZ All mushrooms are fungi. · All fungi are mushrooms. You can tell if a mushroom is poisonous by it's color. Your friend eats a mushroom and appears fine. You can eat a mushroom of the same species and be fine. A mushroom is a plant. · The material a fungus grows on determines it's toxicity. Mushrooms that squirrels or other animals eat are safe for humans. All mushrooms in the backyard are safe to eat.

Poisonous mushrooms can be detoxified by parboiling, drying or pickling. **CFAES** 

53 54