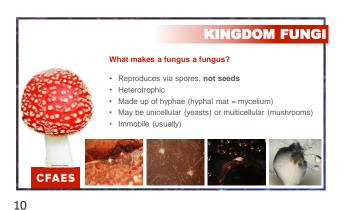

QUIZ (PRE-TEST)

**BACKYARD MUSHROOMS** This is by no means a comprehensive list. Always consult a good field guide for identification. OSU Extension is not responsible for misidentified mushrooms. CFAES