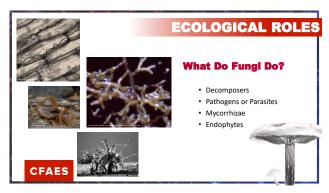

QUIZ (PRE-TEST)





































**BACKYARD MUSHROOMS** This is by no means a comprehensive list. Always consult a good field guide for identification. OSU Extension is not responsible for misidentified mushrooms. CFAES

22

21





23 24









27





29 30





















39





41 42









45 46





47 48











QUIZ All mushrooms are fungi. · All fungi are mushrooms. You can tell if a mushroom is poisonous by it's color. Your friend eats a mushroom and appears fine. You can eat a mushroom of the same species and be fine. A mushroom is a plant. · The material a fungus grows on determines it's toxicity. Mushrooms that squirrels or other animals eat are safe for humans. All mushrooms in the backyard are safe to eat.

Poisonous mushrooms can be detoxified by parboiling, drying or pickling. **CFA