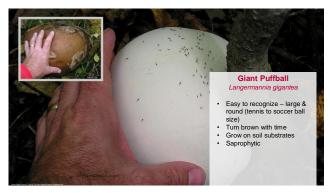

QUIZ (PRE-TEST)

**BACKYARD MUSHROOMS** This is by no means a comprehensive list. Always consult a good field guide for identification. OSU Extension is not responsible for misidentified mushrooms. CFAES