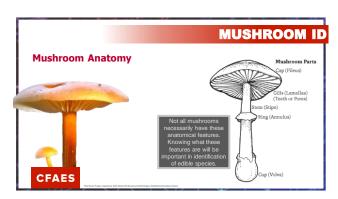

QUIZ (PRE-TEST)

**BACKYARD MUSHROOMS** This is by no means a comprehensive list. Always consult a good field guide for identification. OSU Extension is not responsible for misidentified mushrooms. CFAES