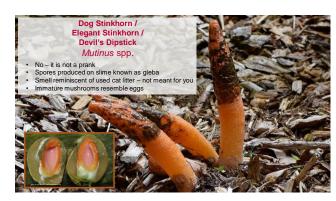

QUIZ (PRE-TEST)

**BACKYARD MUSHROOMS** This is by no means a comprehensive list. Always consult a good field guide for identification. OSU Extension is not responsible for misidentified mushrooms. CFAES