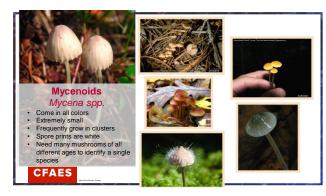

QUIZ (PRE-TEST)





































**BACKYARD MUSHROOMS** This is by no means a comprehensive list. Always consult a good field guide for identification. OSU Extension is not responsible for misidentified mushrooms. CFAES

22

21





23 24









27





29 30





















39





41 42









45 46





47 48











QUIZ All mushrooms are fungi. · All fungi are mushrooms. You can tell if a mushroom is poisonous by it's color. Your friend eats a mushroom and appears fine. You can eat a mushroom of the same species and be fine. A mushroom is a plant. · The material a fungus grows on determines it's toxicity. Mushrooms that squirrels or other animals eat are safe for humans. All mushrooms in the backyard are safe to eat.

Poisonous mushrooms can be detoxified by parboiling, drying or pickling. **CFAES** 

53 54