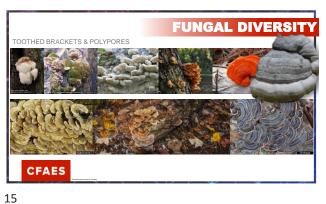

QUIZ (PRE-TEST)

**BACKYARD MUSHROOMS** This is by no means a comprehensive list. Always consult a good field guide for identification. OSU Extension is not responsible for misidentified mushrooms. CFAES