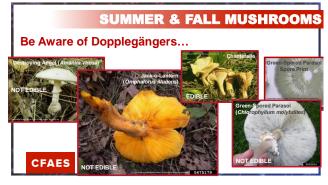

QUIZ (PRE-TEST)

**BACKYARD MUSHROOMS** This is by no means a comprehensive list. Always consult a good field guide for identification. OSU Extension is not responsible for misidentified mushrooms. CFAES