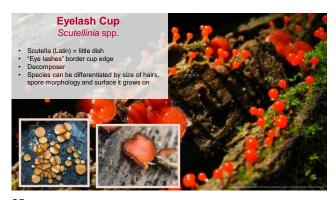

QUIZ (PRE-TEST)

**BACKYARD MUSHROOMS** This is by no means a comprehensive list. Always consult a good field guide for identification. OSU Extension is not responsible for misidentified mushrooms. CFAES