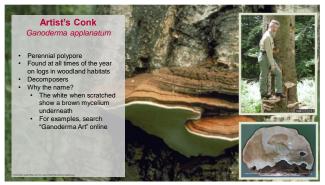

QUIZ (PRE-TEST)

**BACKYARD MUSHROOMS** This is by no means a comprehensive list. Always consult a good field guide for identification. OSU Extension is not responsible for misidentified mushrooms. CFAES