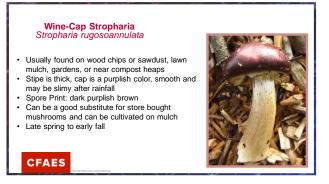

QUIZ (PRE-TEST)

**BACKYARD MUSHROOMS** This is by no means a comprehensive list. Always consult a good field guide for identification. OSU Extension is not responsible for misidentified mushrooms. CFAES