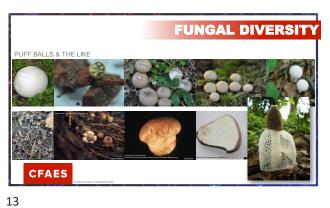

QUIZ (PRE-TEST)





































**BACKYARD MUSHROOMS** This is by no means a comprehensive list. Always consult a good field guide for identification. OSU Extension is not responsible for misidentified mushrooms. CFAES

22

21





23 24









27





29 30





















39





41 42









45 46





47 48











QUIZ All mushrooms are fungi. · All fungi are mushrooms. You can tell if a mushroom is poisonous by it's color. Your friend eats a mushroom and appears fine. You can eat a mushroom of the same species and be fine. A mushroom is a plant. · The material a fungus grows on determines it's toxicity. Mushrooms that squirrels or other animals eat are safe for humans. All mushrooms in the backyard are safe to eat.

Poisonous mushrooms can be detoxified by parboiling, drying or picklin