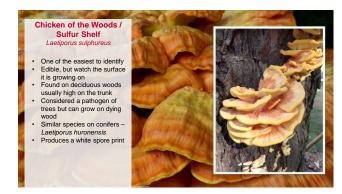

QUIZ (PRE-TEST)





































**BACKYARD MUSHROOMS** This is by no means a comprehensive list. Always consult a good field guide for identification. OSU Extension is not responsible for misidentified mushrooms. CFAES

22

21





23 24









27





29 30





















39





41 42









45 46





47 48











QUIZ All mushrooms are fungi. · All fungi are mushrooms. You can tell if a mushroom is poisonous by it's color. Your friend eats a mushroom and appears fine. You can eat a mushroom of the same species and be fine. A mushroom is a plant. · The material a fungus grows on determines it's toxicity. Mushrooms that squirrels or other animals eat are safe for humans. All mushrooms in the backyard are safe to eat.

Poisonous mushrooms can be detoxified by parboiling, drying or pickling. **CFAES** 

53 54