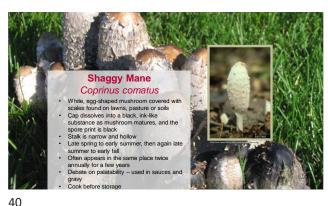

QUIZ (PRE-TEST)

**BACKYARD MUSHROOMS** This is by no means a comprehensive list. Always consult a good field guide for identification. OSU Extension is not responsible for misidentified mushrooms. CFAES