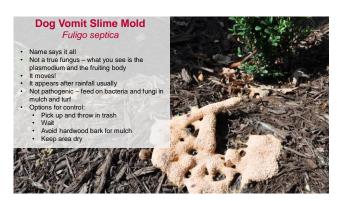

QUIZ (PRE-TEST)

**BACKYARD MUSHROOMS** This is by no means a comprehensive list. Always consult a good field guide for identification. OSU Extension is not responsible for misidentified mushrooms. CFAES