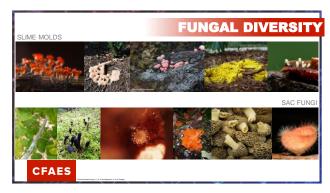

QUIZ (PRE-TEST)





































**BACKYARD MUSHROOMS** This is by no means a comprehensive list. Always consult a good field guide for identification. OSU Extension is not responsible for misidentified mushrooms. CFAES

22

21





23 24









27





29 30





















39





41 42









45 46





47 48











QUIZ All mushrooms are fungi. · All fungi are mushrooms. You can tell if a mushroom is poisonous by it's color. Your friend eats a mushroom and appears fine. You can eat a mushroom of the same species and be fine. A mushroom is a plant. · The material a fungus grows on determines it's toxicity. Mushrooms that squirrels or other animals eat are safe for humans. All mushrooms in the backyard are safe to eat.

Poisonous mushrooms can be detoxified by parboiling, drying or pickl