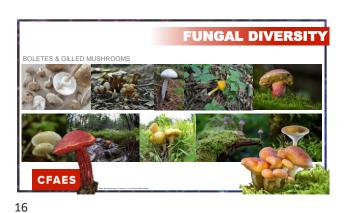

QUIZ (PRE-TEST)

**BACKYARD MUSHROOMS** This is by no means a comprehensive list. Always consult a good field guide for identification. OSU Extension is not responsible for misidentified mushrooms. CFAES