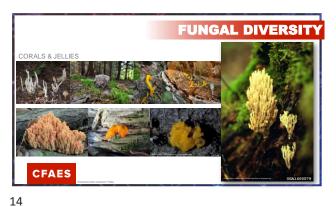

QUIZ (PRE-TEST)

**BACKYARD MUSHROOMS** This is by no means a comprehensive list. Always consult a good field guide for identification. OSU Extension is not responsible for misidentified mushrooms. CFAES