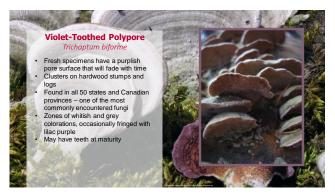

QUIZ (PRE-TEST)





































**BACKYARD MUSHROOMS** This is by no means a comprehensive list. Always consult a good field guide for identification. OSU Extension is not responsible for misidentified mushrooms. CFAES

22

21





23 24









27





29 30





















39





41 42









45 46





47 48











QUIZ All mushrooms are fungi. · All fungi are mushrooms. You can tell if a mushroom is poisonous by it's color. Your friend eats a mushroom and appears fine. You can eat a mushroom of the same species and be fine. A mushroom is a plant. · The material a fungus grows on determines it's toxicity. Mushrooms that squirrels or other animals eat are safe for humans. All mushrooms in the backyard are safe to eat.

Poisonous mushrooms can be detoxified by parboiling, drying or pickling. **CFAES** 

53 54