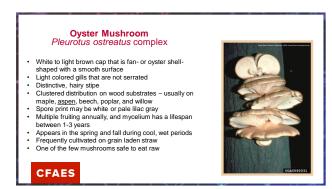

QUIZ (PRE-TEST)





































**BACKYARD MUSHROOMS** This is by no means a comprehensive list. Always consult a good field guide for identification. OSU Extension is not responsible for misidentified mushrooms. CFAES

22

21





23 24









27





29 30





















39





41 42









45 46





47 48











QUIZ All mushrooms are fungi. · All fungi are mushrooms. You can tell if a mushroom is poisonous by it's color. Your friend eats a mushroom and appears fine. You can eat a mushroom of the same species and be fine. A mushroom is a plant. · The material a fungus grows on determines it's toxicity. Mushrooms that squirrels or other animals eat are safe for humans. All mushrooms in the backyard are safe to eat.

Poisonous mushrooms can be detoxified by parboiling, drying or pickling. **CFAES** 

53 54