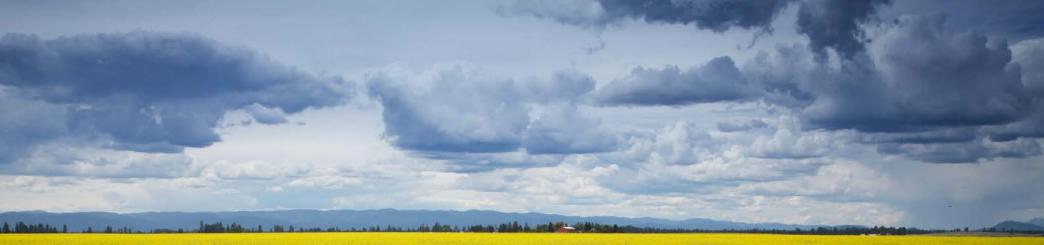

#### **DIOCESE OF FARGO**

Faith communities gather in worship in the dozens of Catholic churches that Catholic Extension has helped build in this diocese. Catholic Extension continues to help repair these sacred spaces, which can be damaged in the harsh North Dakota winter.