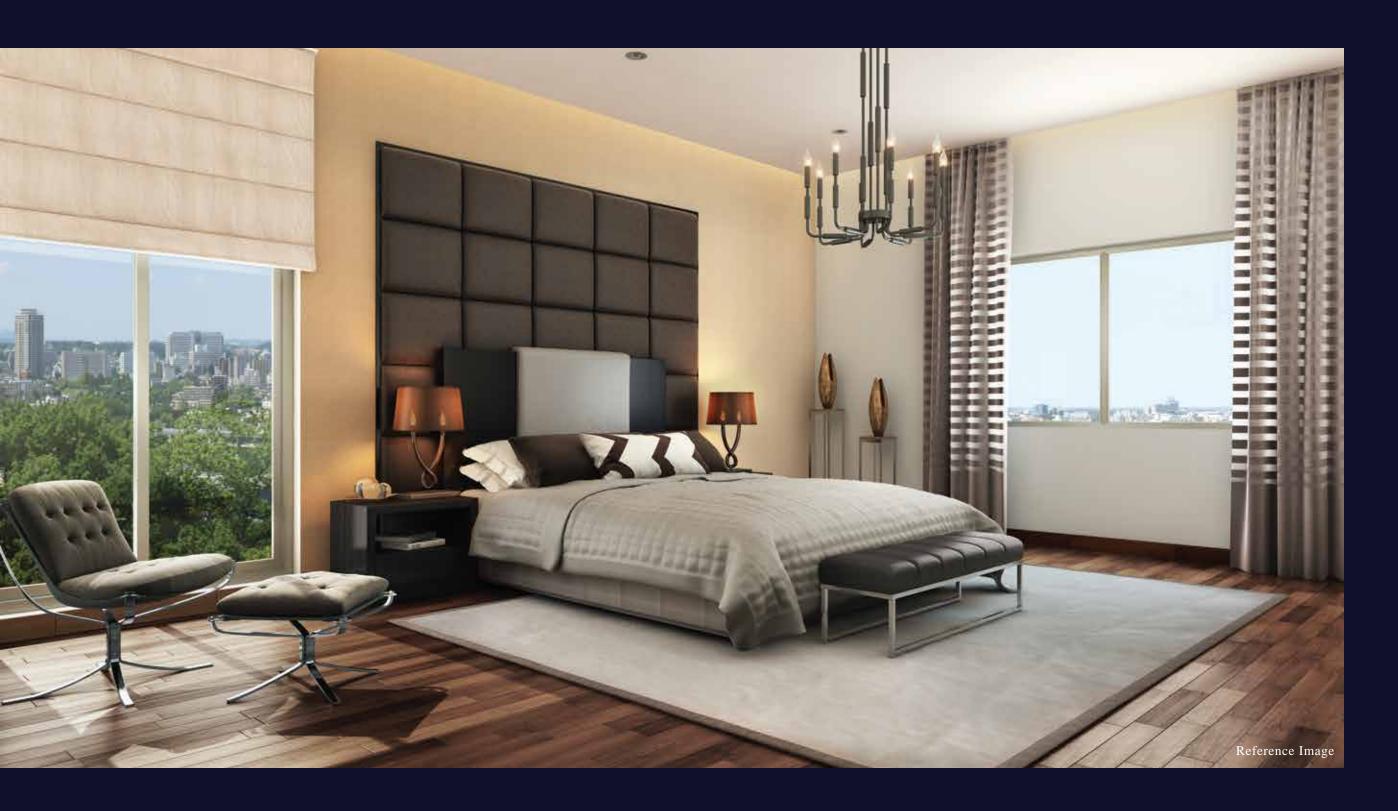

### One of the Largest Living Spaces in Thane

- 10.6 ft. floor to floor height
- Mesmerizing views from your home
- Ample daylight for every room
- Decks with anti skid floorings
- French windows in all rooms
- Provision for air conditioning
- Electric fittings by Schneider
- Imported marble flooring in living and dining room
- Cross ventilation

### Bedrooms

- Vitrified flooring in all bedrooms
- Walk-in wardrobe in master bedroom\*
- Provision of wardrobe spaces in other bedrooms
- Multiple electric points for appliances