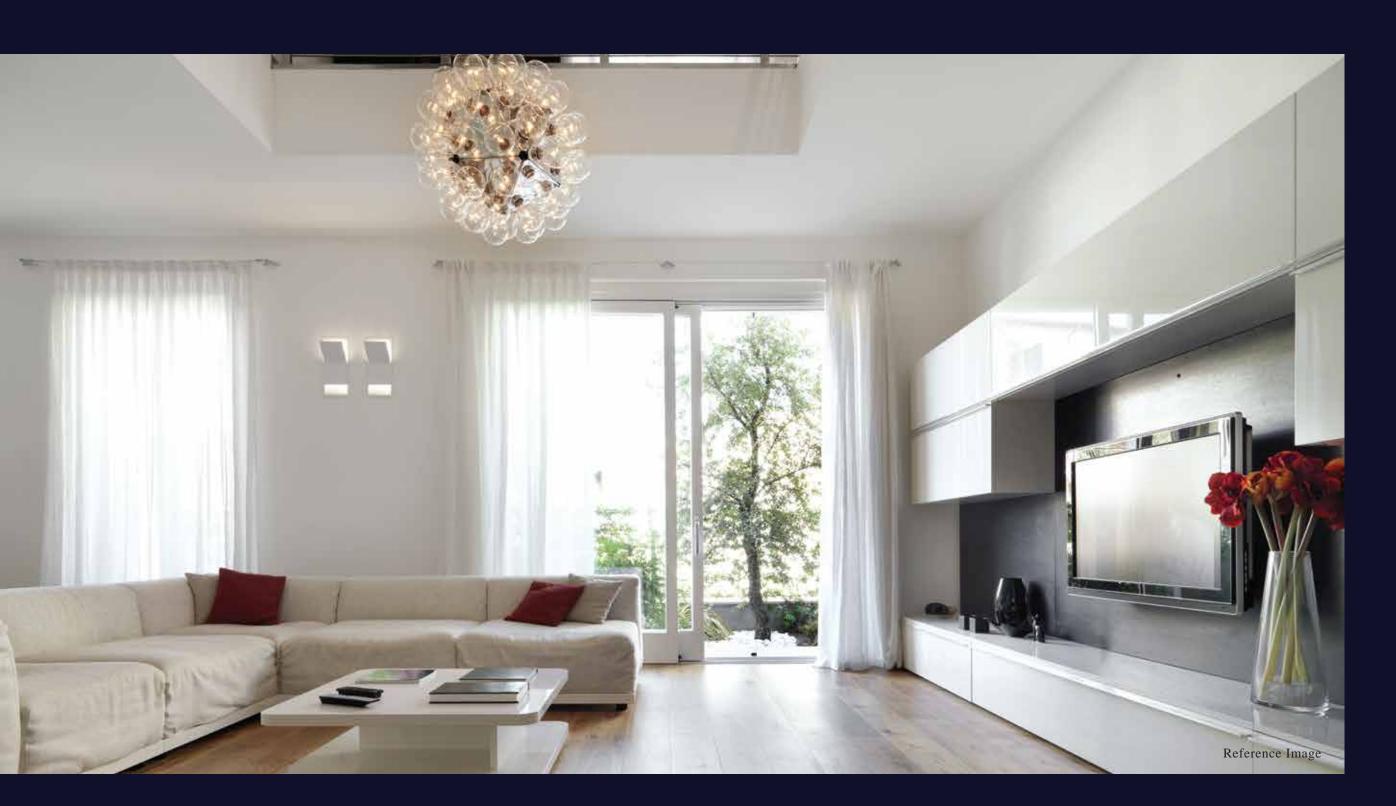

### One of the Largest Living Spaces in Thane

- 10.6 ft. floor to floor height
- Mesmerizing views from your home
- Ample daylight for every room
- Decks with anti skid floorings
- French windows in all rooms
- Provision for air conditioning
- Electric fittings by Schneider
- Imported marble flooring in living and dining room
- Cross ventilation