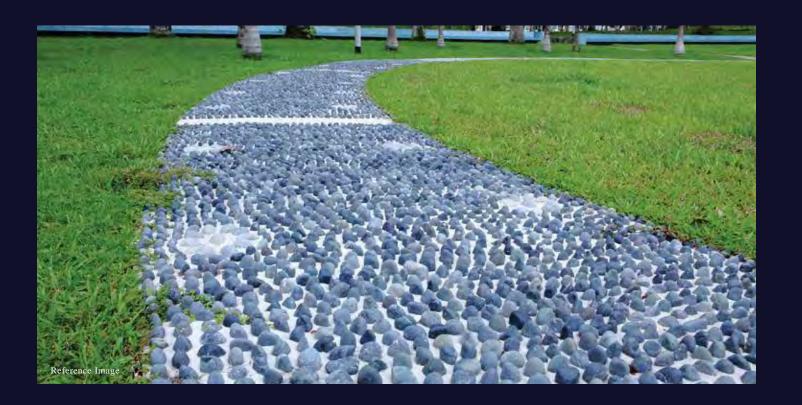

### Foot Reflexology Path

Step on to the foot reflexology path to stimulate the body, as you make this walk a habit and reap the health benefits.