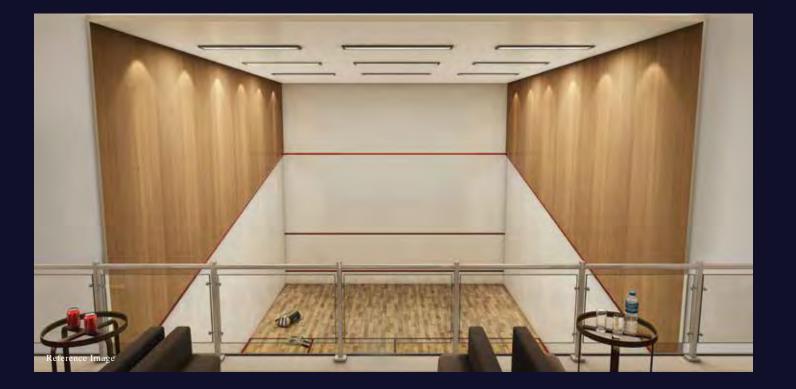

### Squash Court

Improve your cardiovascular health and increase your fitness & strength at the squash court. Even better just whack the ball around to let off some steam.