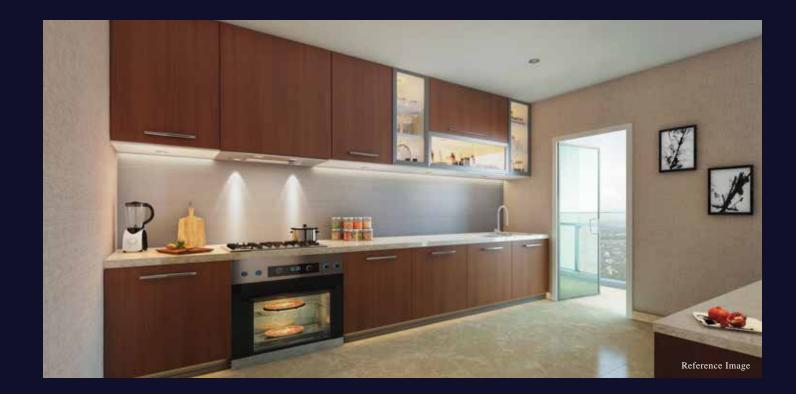

### Kitchen

- Modular kitchen
- Vitrified flooring
- Granite platform with stainless steel sink
- Store room facility in kitchen\*
- Niche spaces for more storage/refrigerator\*
- Best in CP fittings & sanitary ware
- Dry yard facility
- Servant's room with attached bathroom\*