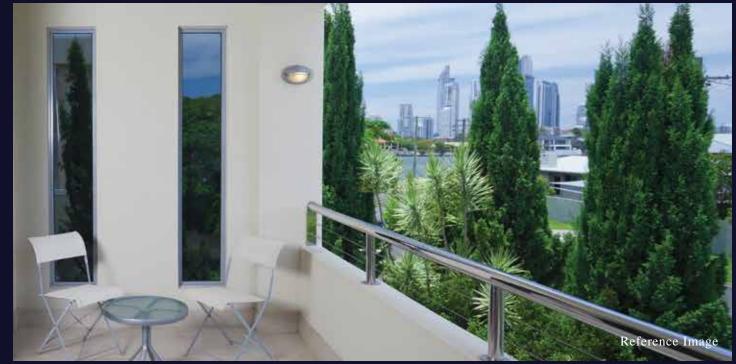

### One of the Largest Living Spaces in Thane

- 10.6 ft. floor to floor height
- Mesmerizing views from your home
- Ample daylight for every room
- Decks with anti skid floorings
- French windows in all rooms
- Provision for air conditioning
- Electric fittings by Schneider
- Imported marble flooring in living and dining room
- Cross ventilation

### YOU ARE A FANATIC ABOUT YOUR PERSONAL SPACES. SO ARE WE.