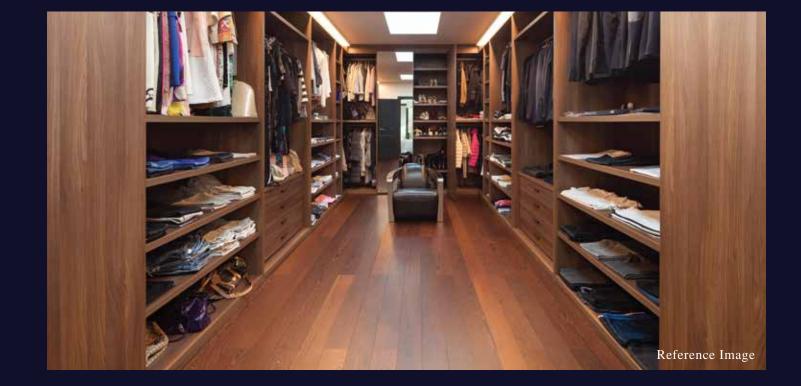

### Bedrooms

- Vitrified flooring in all bedrooms
- Walk-in wardrobe in master bedroom\*
- Provision of wardrobe spaces in other bedrooms
- Multiple electric points for appliances