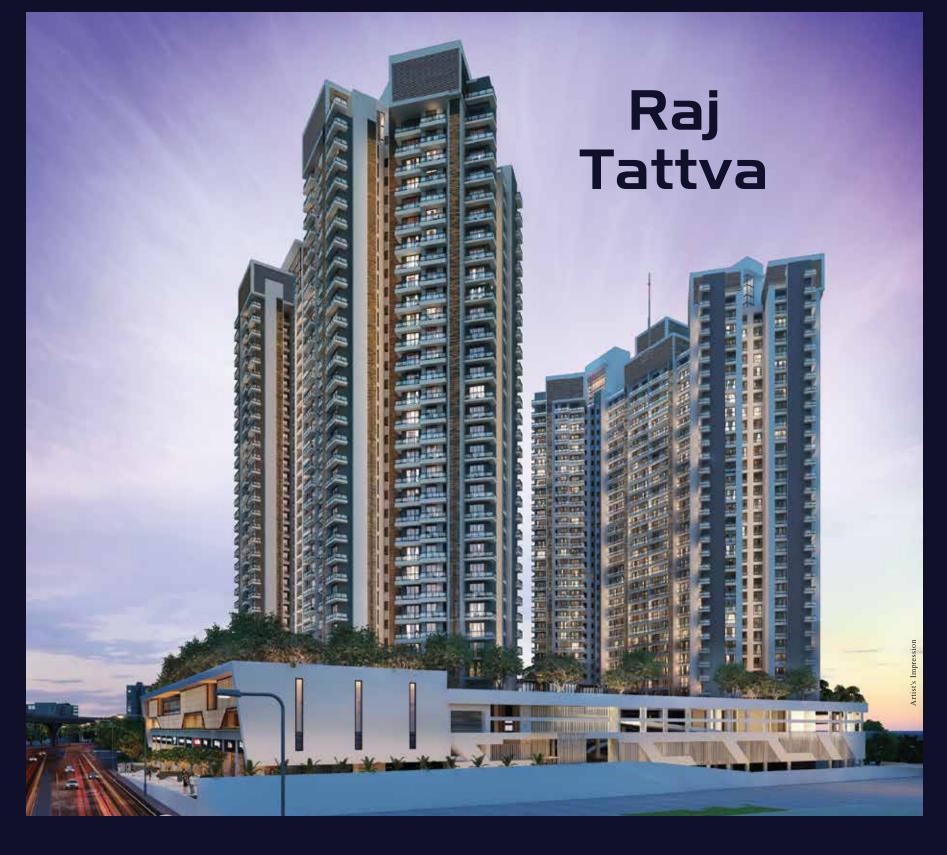

### Raj Tattva

### RESIDENCES EVOKING CHARISMA AND REMINDING YOU OF,

5 Wings of 29 Storeys each spread across 4.8 acres3.92 acres of Open SpacesOver 30,000 sq. ft. of Recreational Spaces