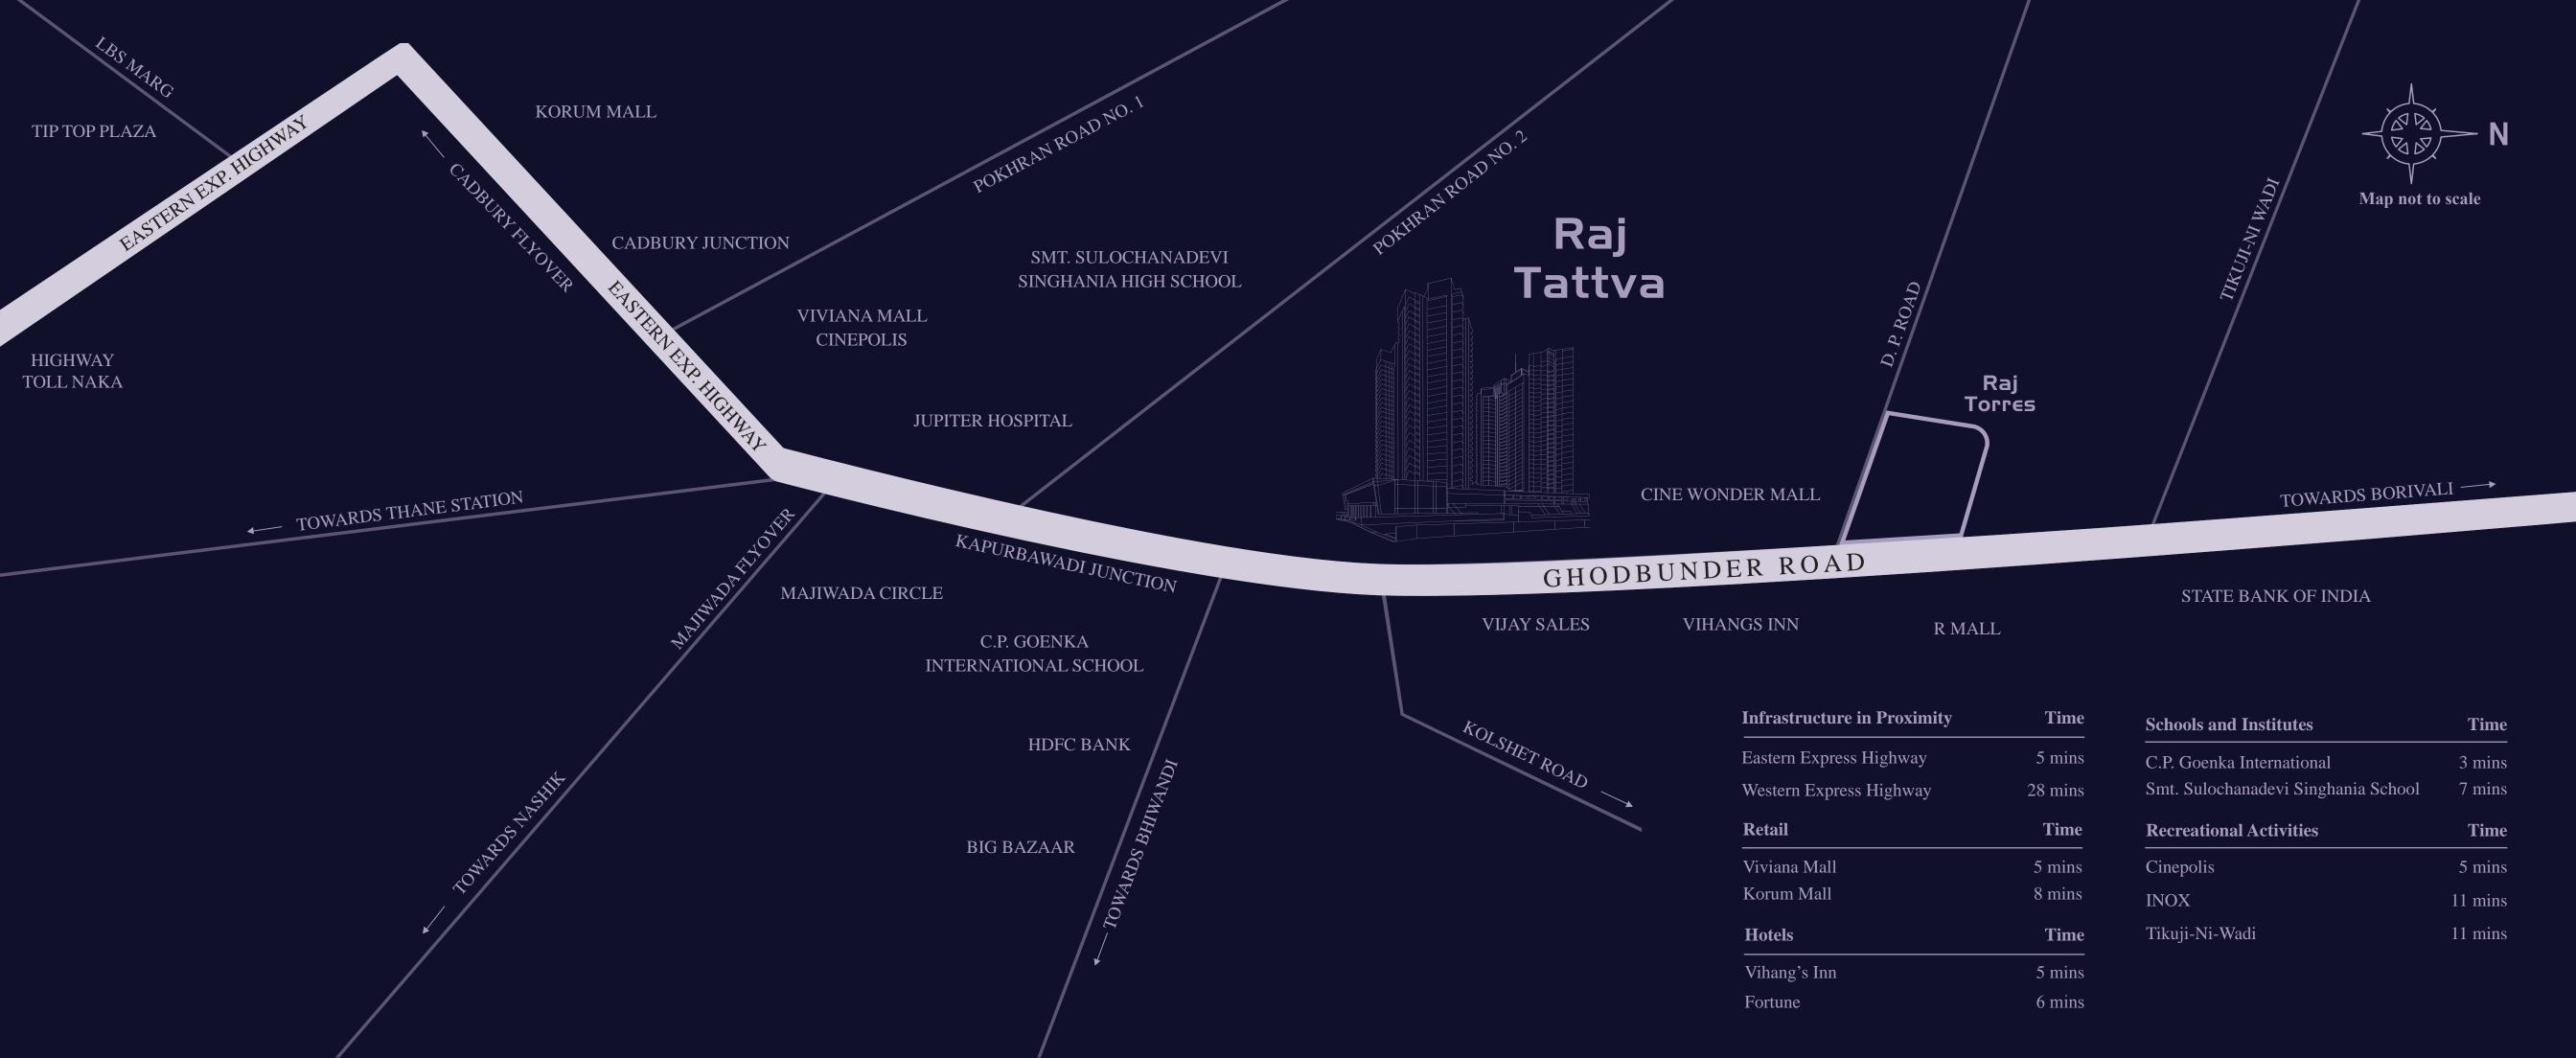

### THE PLACE TO ARRIVE AFTER YOU HAVE ARRIVED

Thane doesn't need an introduction. One of the 27 smart cities of India, Thane is surrounded by 33 lakes, 2 rivers and many hills. This Lake City bears the tranquil-address tag in Mumbai. Home to varied options in healthcare, 120 schools, 50 colleges and commercial destinations, this place is a quintessential destination.

In the last 7 years, Thane has outperformed other real estate micro markets and continues to see significant rental and capital appreciation. With its ever growing population, the biggest and best malls, a large number of educational institutes and healthcare centres, Thane, has grown rapidly over the years. Teemed with excellent connectivity, CII-JLL has recognized Thane as the number one investment hotspot and expects the residential demands to grow significantly in the next 15 years.

More so, Ghodbunder Road, Thane, one of the most well-planned and advantageous locales of MMR, has evolved as a top-notched realty destination of Thane. Excellent connectivity to the Western & Eastern Express Highways along with rapid infrastructure development, making Thane the fastest growing suburb. With the new proposed Metro Line: Wadala to Ghodbunder Road via Kapurbawdi, Monorail connectivity with Thane – Bhiwandi – Kalyan Monorail corridor and large proposed infrastructure development including tourism avenue & water projects in the neighbourhood, makes it a future-ready haven for home-seekers.