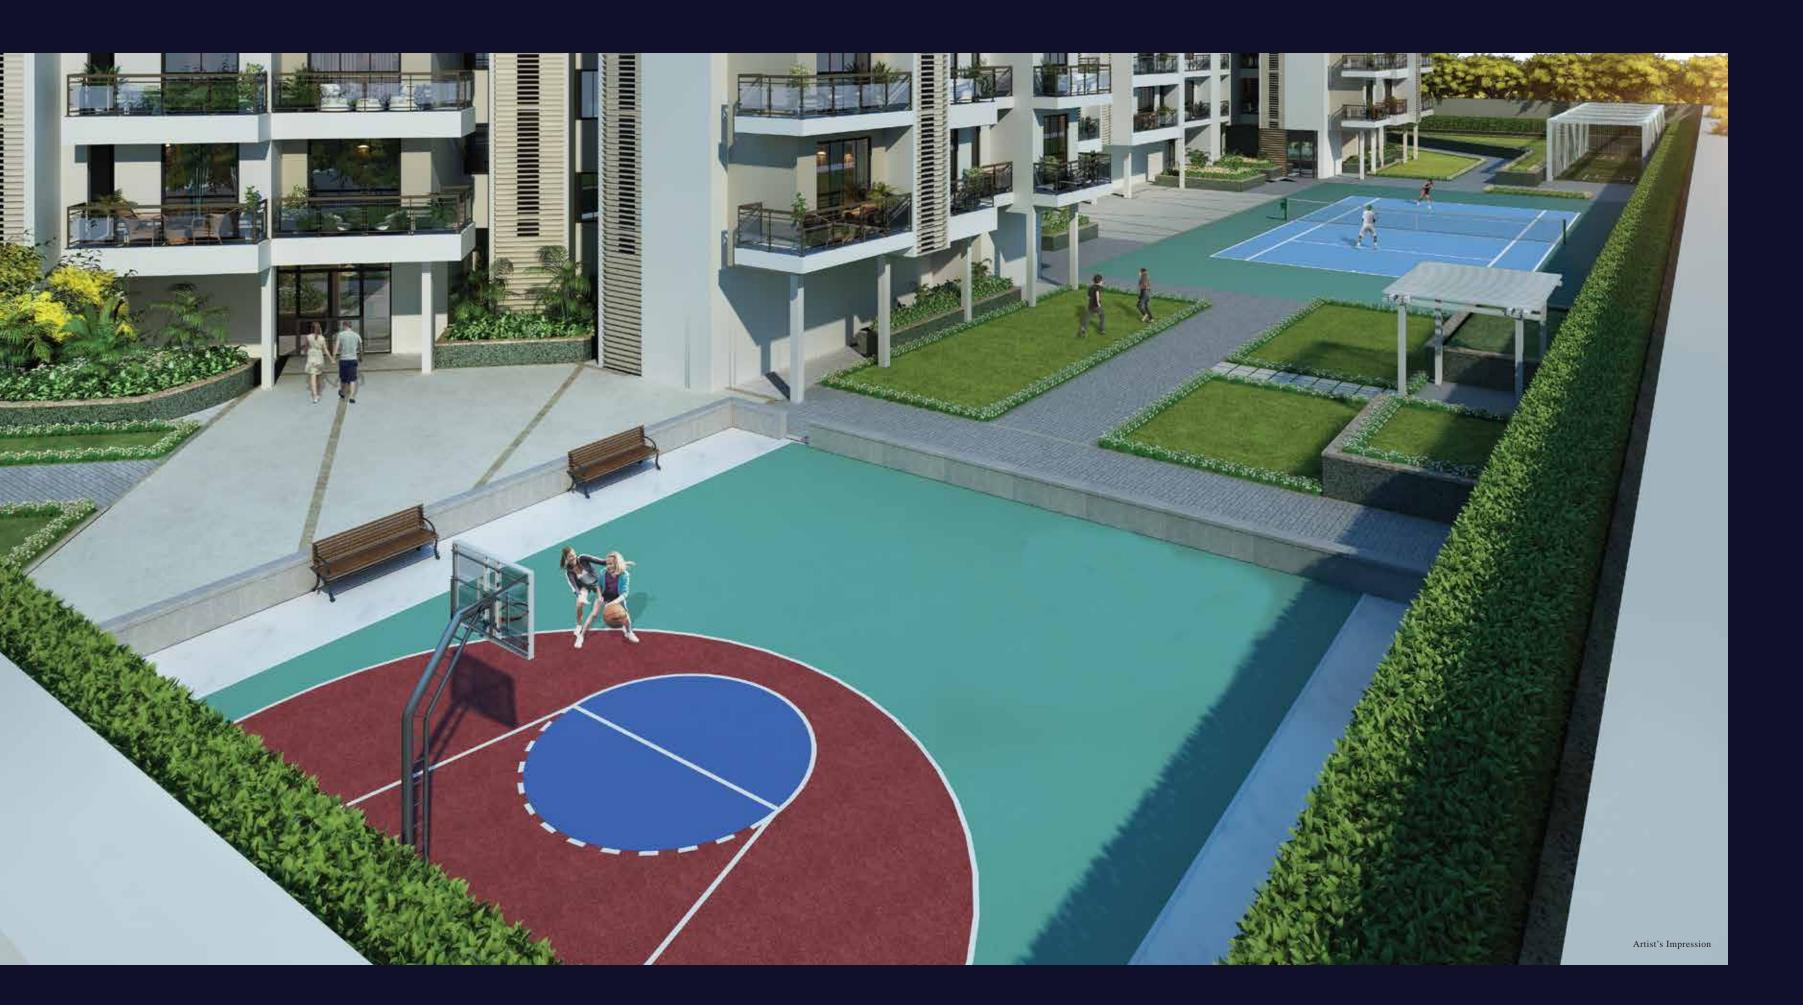

### ■ Tennis Court

Big server, hard-court fun, all-round exercise – The court will help you satisfy that tennis bug.

### ■ Half Basketball Court

Execute the crossover dribble to perfection while your friends note down pointers for that next match.