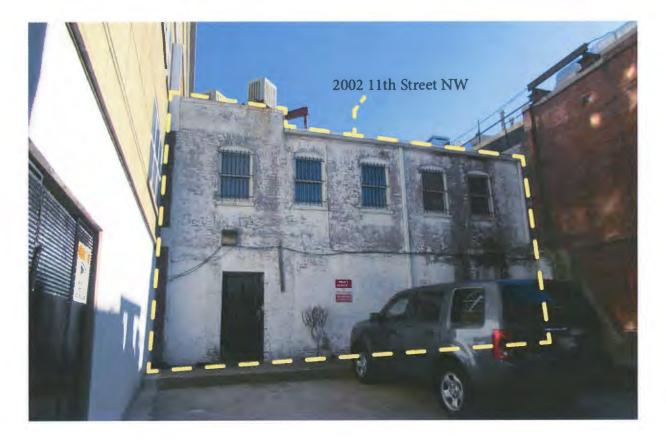

Address: 2002 11TH ST NW

LOT: 0027 SQUARE: 0304 TYPE:

Please notify our office of the satisfactory completion of your inspection of the premises, by filling out the clearance section below and returning this form to the D.C.R.A. Permit Operations Division, 1100 4th Street S.W.. Washington D.C. 20024.

Name of releasing HPO Official. (print)

VACANT:

Cap Id:

R1600089