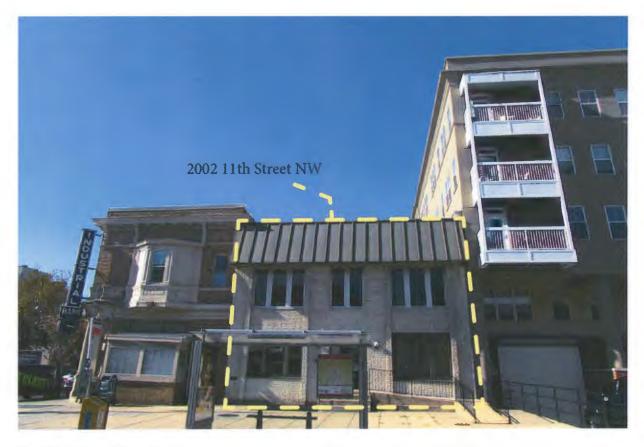

Date: February 23, 2016

D.C. Historic Preservation Office 1100 4th Street S.W., Rm E650 Washington, DC 20024

Re: Request for clearance of premises subject to razing operations

An application to raze the structure identified below, located in the District of Columbia, was filed on this date with the Permit Operations Division. Our records do not reveal any kind of conservation holds on this property. We are hereby requesting confirmation from your office, in order to release the subject permit.

Address: 2002 11TH ST NW

LOT: 0027 SQUARE: 0304 TYPE:

Please notify our office of the satisfactory completion of your inspection of the premises, by filling out the clearance section below and returning this form to the D.C.R.A. Permit Operations Division, 1100 4th Street S.W.. Washington D.C. 20024.

Name of releasing HPO Official. (print)

VACANT:

Cap Id:

R1600089