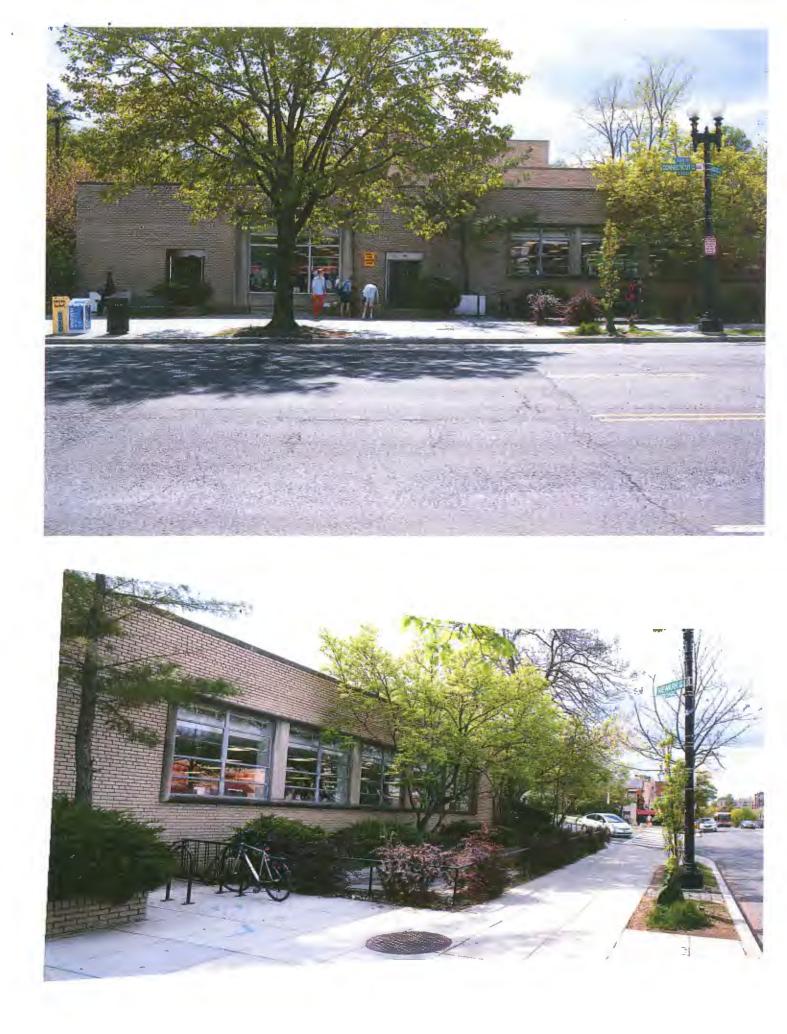

| ISSUED<br>DATE | ID       | Address                              |      | STATUS          | DCRA<br>Notice | ANC<br>Review<br>Expiration | SSL           |      | ANC | Zoning       | Applicant                       | Owner Name                  | Description of Work                                                                                                                                                                            |
|----------------|----------|--------------------------------------|------|-----------------|----------------|-----------------------------|---------------|------|-----|--------------|---------------------------------|-----------------------------|------------------------------------------------------------------------------------------------------------------------------------------------------------------------------------------------|
| 2/10/2016      | R1600079 | 3560 14TH ST NW                      | Raze | New Application |                | April 7, 2016               | 2688          | 0020 | 1A  | C-2-A        | MADDOX                          | TEOFILO AYALA               | two story brick single family dwelling                                                                                                                                                         |
| 2/18/2016      | R1600088 | 3110-3112 GEORGIA AVE<br>NW          | Raze | New Application | Feb. 25, 2016  | April 7, 2016               | 2891          | 0113 | 1A  | C-2-A        |                                 | GEORGIA LLC                 | To Raze 1 story attached retail buildings                                                                                                                                                      |
| 2/23/2016      | R1600089 | 2002 11TH ST NW                      | Raze | New Application | Feb. 25, 2016  | April 7, 2016               | 0304          | 0027 | 1B  | ARTS/CR      |                                 | 2002 11TH STREET LLC        |                                                                                                                                                                                                |
| 2/17/2016      | R1600084 | 1726 M ST NW                         | Raze | New Application | Feb. 25, 2016  | April 7, 2016               | 0162          | 0077 | 2B  | C-4          | GIUSEPPE                        | VORNADO 1726 M ST LLC       | 11 STORY CONCRETE AND OFFICE BUILDING                                                                                                                                                          |
| 2/17/2016      | R1600085 | 1150 17TH ST NW                      | Raze | New Application | Feb. 25, 2016  | April 7, 2016               | 0162          | 0095 | 2B  | C-4          | GUISEPPE                        | 1150 17TH STREET ASSOCIATES | 12 STORY CONCRETE AND BRICK OFFICE BUILDING                                                                                                                                                    |
| 2/9/2016       | R1600078 | 3310 CONNECTICUT AVE<br>NW           | Raze | New Application | Feb. 25, 2016  | April 7, 2016               | 2082          | 0868 | 3C  | CP/C-2-<br>A | KIM MITCHELL                    | DISTRICT OF COLUMBIA        | To Raze 2 Story Brick Library Building with partial below grade level.                                                                                                                         |
| 2/24/2016      | R1600090 | 5532 HAWTHORNE PL NW                 | Raze | New Application | Feb. 25, 2016  | April 7, 2016               | 1438          | 0019 | 3D  | R-1-B        | CAS                             | JANICE SHATTON              | two story frame single family dwelling with basement                                                                                                                                           |
| 2/11/2016      | R1600080 | 3823 ALBEMARLE ST NW                 | Raze | New Application | Feb. 25, 2016  | April 7, 2016               | 1838          | 0011 | 3E  | R-1-B        | ESTORIL<br>CONSTRUCTION<br>INC. | VICTORIA AED                | single family dwelling                                                                                                                                                                         |
| 2/18/2016      | R1600087 | 4521 GEORGIA AVE NW                  | Raze | New Application | Feb. 25, 2016  | April 7, 2016               | 3016 0        | 0044 | 4C  | R-4          |                                 | DONNA M LOVE                | To Raze a Single Family Two Story Brick Home                                                                                                                                                   |
| 2/17/2016      | R1600086 | 5907 EADS ST NE                      | Raze | New Application | Feb. 25, 2016  | April 7, 2016               | 5262          | 0823 | 7C  | R-2          | JACKSON                         | EADS STREET LLC             | 1single story masonry block and stucco single family dwelling                                                                                                                                  |
| 2/12/2016      | R1600081 | 4631 MARTIN LUTHER<br>KING JR AVE SW | Raze | New Application | Feb. 25, 2016  | April 7, 2016               | 0252          | 0093 | 8D  |              | BOSTON                          | BRIDGE POINT HEALTH CARE    | one story brick single family dwelling                                                                                                                                                         |
| 2/16/2016      | R1600083 | 2700 MARTIN LUTHER<br>KING JR AVE SE | Raze | New Application | Feb. 25, 2016  | April 7, 2016               | 5868S<br>0830 |      | 8C  |              | DOUG FOSTER                     | DISTRICT OF COLUMBIA        | RAZE BUILDING 119                                                                                                                                                                              |
| 2/16/2016      | R1600082 | 2700 MARTIN LUTHER<br>KING JR AVE SE | Raze | New Application | Feb. 25, 2016  | April 7, 2016               | 5868S<br>0830 |      | 8C  |              | DOUG FOSTER                     | DISTRICT OF COLUMBIA        | RAZE FOR ST. ELIABETH'S EAST CAMPUS 2700<br>MARTIN LUTHER KING JR. AVE. SE WASHINGTON DC<br>20032<br>RAZE BUILDINGS 124<br>SEE PLANS FOR CONNECTOR(S) / ARMS TO BE<br>RAZED ACCORDING TO PLANS |