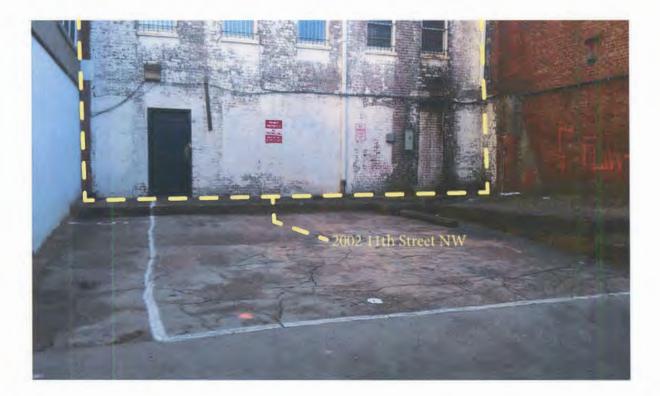

Address: 2002 11TH ST NW

LOT: 0027 SQUARE: 0304 TYPE:

Please notify our office of the satisfactory completion of your inspection of the premises, by filling out the clearance section below and returning this form to the D.C.R.A. Permit Operations Division, 1100 4th Street S.W.. Washington D.C. 20024.

Name of releasing HPO Official. (print)

VACANT:

Cap Id:

R1600089