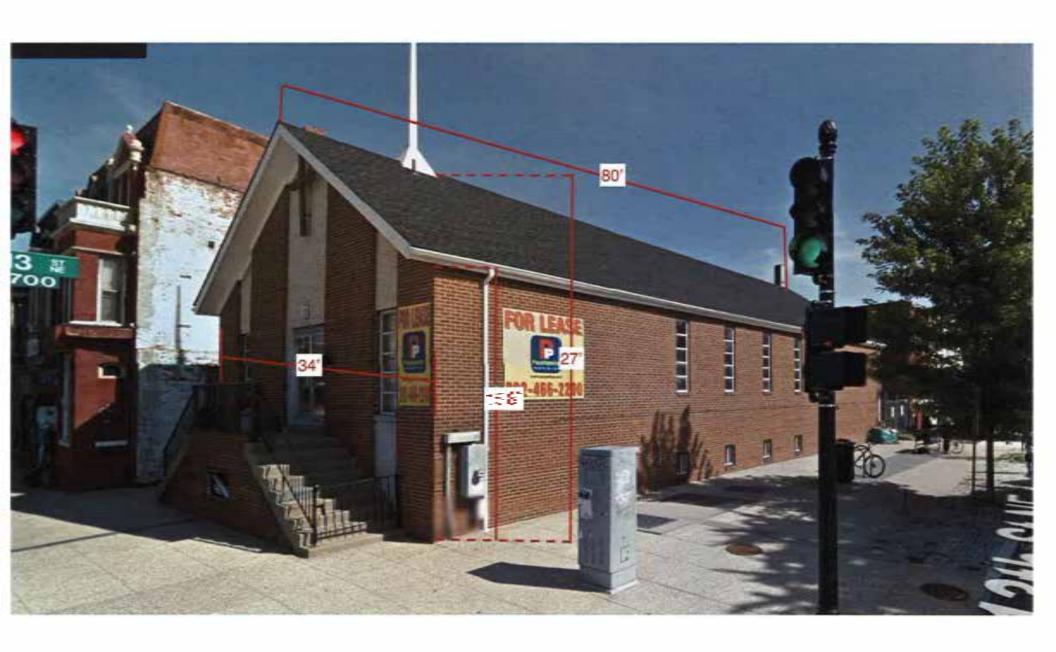

# RAZE PERMIT APPLIED AT DCRA OCOTBER 6 -22 2015

| DCRA<br>Issue | ID       | Address                  | DCRA<br>Notice to | ANC<br>Expiration | Sub<br>Type | Status          | Ward | ANC | Zoning     | Applicant                       | Owner Name                        | Type of Work                                                                                        |
|---------------|----------|--------------------------|-------------------|-------------------|-------------|-----------------|------|-----|------------|---------------------------------|-----------------------------------|-----------------------------------------------------------------------------------------------------|
| Date          |          |                          | HPO               | Date              |             |                 |      |     |            |                                 |                                   |                                                                                                     |
| 10/15/2015    | R1500206 | 3222 WARDER ST NW        | 10-22-2015        | 12-3-2015         | Raze        | Permit Issued   | 1    | 1A  |            | PYNE                            | MH HOLAHAN                        | RAZE 11 GARAGES - GARAGES ARE ALREADY RAZED DUE TO FIRE                                             |
| 10/7/2015     | R1400081 | 1773 COLUMBIA RD NW      | 10-22-2015        | 12-3-2015         | Raze        | Permit Issued   | 1    | 1C  | C-2-B      | FLACK                           | 1777 BOND ST EQUITIES LLC         | BRICK COMMERCIAL 3 STORY 10-22-2015 RAZE ACTIVITES TO EXCLUDE REMOVAL OF FRONT FACADE               |
| 10/6/2015     | R1500012 | 2129-2133 I ST NW        | 10-22-2015        | 12-3-2015         | Raze        | Permit Issued   | 2    | 2A  | R-5-D      | FONTANA                         | GEORGE WASHINGTON<br>UNIVERSITY   |                                                                                                     |
| 10/9/2015     | R1600011 | 923 16TH ST NW           | 10-22-2015        | 12-3-2015         | Raze        |                 | 2    | 2B  |            | NA 16TH & K HOTEL LLC           | NA 16th & K Hotel LLC             | Renewal of expired permit R0800008. Raze 3 story 10-22-2015 while leaving subgrade foundation slab. |
| 10/16/2015    | R1600019 | 1515 L ST NW             | 10-22-2015        | 12-3-2015         | Raze        | New Application | 2    | 2B  |            | CLARK                           | COREY A GRIFFIN                   | 7 seven story concrete/ brick office 10-22-2015                                                     |
| 10/20/2015    | R1600022 | 1528 K ST NW             | 10-22-2015        | 12-3-2015         | Raze        | New Application | 2    | 2B  |            | MSC /EVAN O'BRIEN               | 16TH & K HOTEL LLC                | TO RAZE 3 STORY 10-22-2015                                                                          |
| 10/6/2015     | R1400153 | 1801 6TH ST NW           | 10-22-2015        | 12-3-2015         | Raze        | Permit Issued   | 2    | 2C  | R-4        | STARIKA                         | E DAVID SAMUEL                    | TWO STORY BRICK SINGLE FAMILY DWELLING                                                              |
| 10/13/2015    | R1600012 | 608 T ST NW              | 10-22-2015        | 12-3-2015         | Raze        | New Application | 2    | 2C  | ARTS/C-2-B | MITCHELL                        | GEBREHANNA T DEMISSIE             | one story commercial                                                                                |
| 10/13/2015    | R1600015 | 612-614 T ST NW          | 10-22-2015        | 12-3-2015         | Raze        | New Application | 2    | 2C  |            | MITCHELL                        | ISAYAS K AGONAFER                 | TWO S TORY RESIDENTIAL AND COMMERCIAL 10-22-2015                                                    |
| 10/13/2015    | R1600014 | 618 T ST NW              | 10-22-2015        | 12-3-2015         | Raze        | New Application | 2    | 2C  | ARTS/C-2-B | MITCHELL                        | EVELYN S BOYD                     | ONE STORY COMMERICAL                                                                                |
| 10/13/2015    | R1600016 | 610 T ST NW              | 10-22-2015        | 12-3-2015         | Raze        | New Application | 2    | 2C  | ARTS/C-2-B | MITCHELL                        | ISAYAS K AGONAFER                 | TWO STORY RESIDENTIAL                                                                               |
| 10/7/2015     | R1500110 | 3115 44TH ST NW          | 10-22-2015        | 12-3-2015         | Raze        | Permit Issued   | 3    | 3D  | WH/R-1-B   | ERWIN                           | ANTONIO SIERRA                    | two story stucco SFD                                                                                |
| 10/7/2015     | R1500133 | 4810 GLENBROOK RD NW     | 10-22-2015        | 12-3-2015         | Raze        | Permit Issued   | 3    | 3D  | R-1-A      | D.LANDSMAN                      | FREDERICK J KILLION               | two and a half story brick SFD                                                                      |
| 10/15/2015    | R1500112 | 4304 FOREST LN NW        | 10-22-2015        | 12-3-2015         | Raze        | Permit Issued   | 3    | 3D  | WH/R-1-A   | ERWIN                           | MARK J FITZGIBBONS TRUSTEE        | two stroy brick single family dwelling                                                              |
| 10/7/2015     | R1500121 | 5411 POTOMAC AVE NW      | 10-22-2015        | 12-3-2015         | Raze        | Permit Issued   | 3    | 3D  | R-1-B      | CAS ENGINEERING                 | CHRISTOPHER R COOPER              | TWO STORY FRAME AND SIDING SFD AND DETACHED GARAGE                                                  |
| 10/19/2015    | R1600021 | 7615 13TH ST NW          | 10-22-2015        | 12-3-2015         | Raze        | New Application | 4    | 4A  | R-1-B      | HIRST                           | ROBERT W LYONS                    | ONE CAR GARAGE WIITH MANUAL<br>SWINGING DOORS                                                       |
| 10/19/2015    | R1600020 | 7616 13TH ST NW          | 10-22-2015        | 12-3-2015         | Raze        | New Application | 4    | 4A  | R-1-B      | HIRST                           | KUMAO TODA                        | ONE CAR GARAGE WITH MAUNAL<br>SWING DOORS                                                           |
| 10/15/2015    | R1600017 | 1234 CRITTENDEN ST NW    | 10-22-2015        | 12-3-2015         | Raze        | New Application | 4    | 4C  | R-1-B      | MAYA                            | LUIS F MAYA                       | free standing garage with cracked wall and missing roof                                             |
| 10/21/2015    | R1600023 | 1017 BRENTWOOD RD NE     | 10-22-2015        | 12-3-2015         | Raze        | New Application | 5    | 5B  | М          | JAN MARUT                       | 1155 W STREET LC                  | one story brick and block cmu i<br>ndustrial warehouse                                              |
| 10/13/2015    | R1600013 | 1301 H ST NE             | 10-22-2015        | 12-3-2015         | Raze        | New Application | 6    | 6A  | HS/C-2-A   |                                 | CARDEROCK 1301 H STREET NE<br>LLC | 1 story plus cellar church                                                                          |
| 10/9/2015     | R1600008 | 1334 PENNSYLVANIA AVE SE | 10-22-2015        | 12-3-2015         | Raze        | New Application | 6    | 6B  | C-2-A      | BROWN                           | AMINTA LLC                        | two story brick w/ partial cellar commercial                                                        |
| 10/9/2015     | R1600009 | 1332 PENNSYLVANIA AVE SE | 10-22-2015        | 12-3-2015         | Raze        | New Application | 6    | 6B  | C-2-A      | BROWN                           | SAMMUEL F HERNANDEZ               | two story brick w/ partial cellar residential                                                       |
| 10/15/2015    | R1600006 | 1512 K ST SE             | 10-22-2015        | 12-3-2015         | Raze        | New Application | 6    | 6B  |            | 1512 K LLC 1512 K LLC;<br>RUBIN | 1512 K LLC 1512 K LLC             | Remove existing 10-22-2015 and all improvements                                                     |
| 10/9/2015     | R1600007 | 1330 PENNSYLVANIA AVE SE | 10-22-2015        | 12-3-2015         | Raze        | New Application | 6    | 6B  | C-2-A      | BROWN                           | SAMMUEL F HERNANDEZ               | two story brick w/ partial cellar commercial                                                        |
| 10/9/2015     | R1600010 | 1336 PENNSYLVANIA AVE SE | 10-22-2015        | 12-3-2015         | Raze        | Open            | 6    | 6B  | C-2-A      | BROWN                           | AMINTA LLC                        | twos tory brick w/partial cellar comercial                                                          |
| 10/15/2015    | R1600018 | 16 M ST NE               | 10-22-2015        | 12-3-2015         | Raze        | New Application | 6    | 6C  |            | FLACK                           | 22 M STR NOMA,LLC                 | 1 story brick warehouse                                                                             |