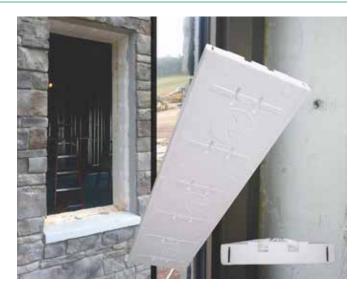

# Florida State Approved Fox Buck

The Fox Buck is a certified, fully integrated, continuous insulation window and door buck for commercial and residential ICF wall openings. Fox Buck completed 3rd party testing and obtained State of Florida product approval (FL 17775) for all of Florida, including the high wind areas Miami-Dade counties. To obtain certification and Florida code approval, the Fox Buck met and passed several tests related to wind and impact resistance, moisture and air infiltration, and fire related tests. The Fox Buck can be used in place of pressure treated wood bucks that tend to expand, contract, warp and move within the high moisture climates. Visit **foxblocks.com**.