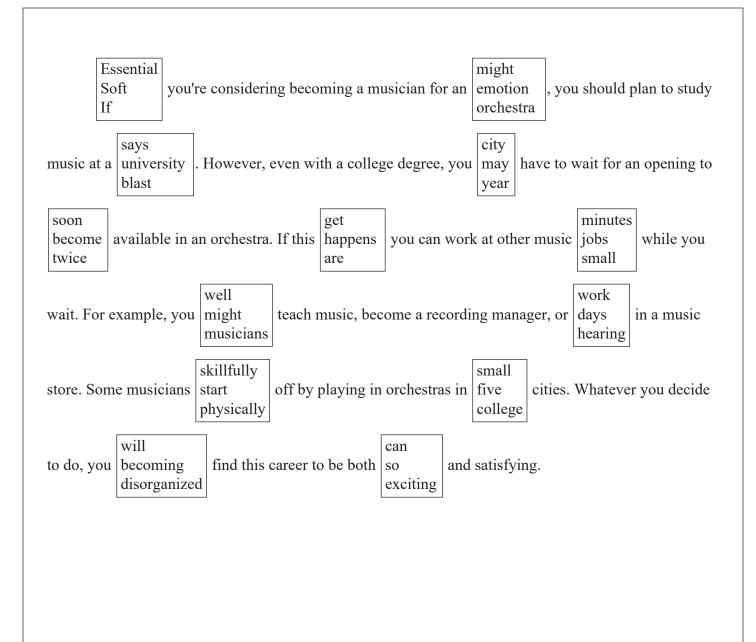

|-----|--|
| I:  |  |
| AS: |  |

G5/Benchmark 2









#### acadience

# 3

Name: \_\_\_\_\_

#### Practice 1

| Practice 1                          |                       |                    |
|-------------------------------------|-----------------------|--------------------|
| After playing in the dirt, Sam went | home<br>summer<br>was | to wash her hands. |
|                                     |                       |                    |

### Practice 2

| On her way home, she | chair<br>sleep<br>saw | an ice cream truck. |
|----------------------|-----------------------|---------------------|
|----------------------|-----------------------|---------------------|



| <b>C</b> : |  |
|------------|--|
| l:         |  |
| AS:        |  |

G5/Benchmark 3

#### Making Music