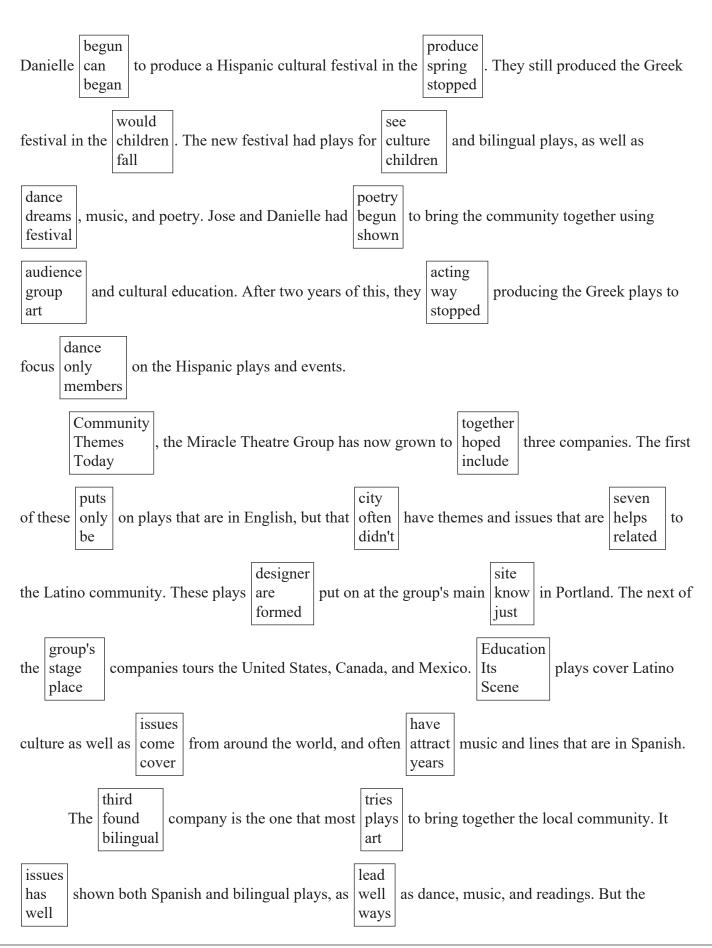

#### A Train Trip to Remember

Several months ago, my father told me that he and I would take a train trip together this summer.