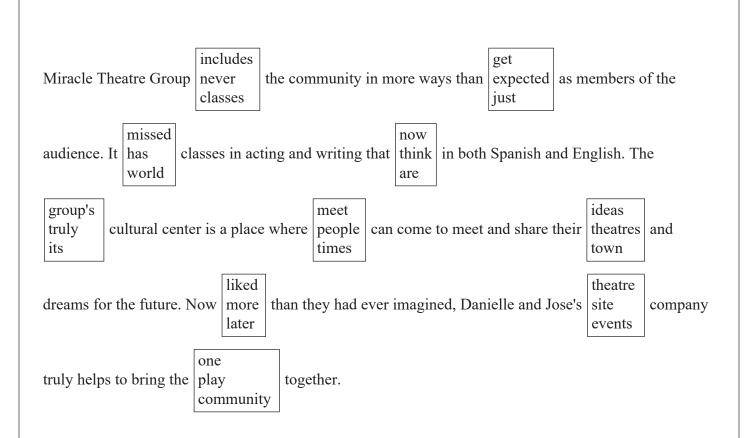

#### A Train Trip to Remember

Several months ago, my father told me that he and I would take a train trip together this summer.