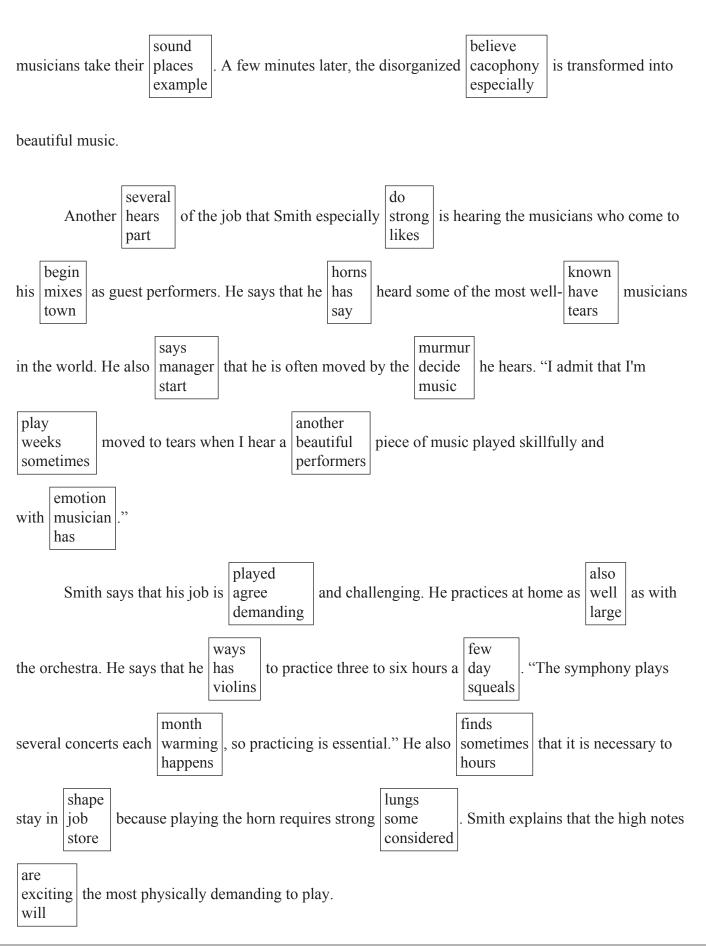

|
|-----|--|
| I:  |  |
| AS: |  |

G5/Benchmark 2









#### acadience

# 3

Name: \_\_\_\_\_

#### Practice 1

| Practice 1                          |                       |                    |
|-------------------------------------|-----------------------|--------------------|
| After playing in the dirt, Sam went | home<br>summer<br>was | to wash her hands. |
|                                     |                       |                    |

### Practice 2

| On her way home, she | chair<br>sleep<br>saw | an ice cream truck. |
|----------------------|-----------------------|---------------------|
|----------------------|-----------------------|---------------------|



| <b>C</b> : |  |
|------------|--|
| l:         |  |
| AS:        |  |

G5/Benchmark 3

#### Making Music