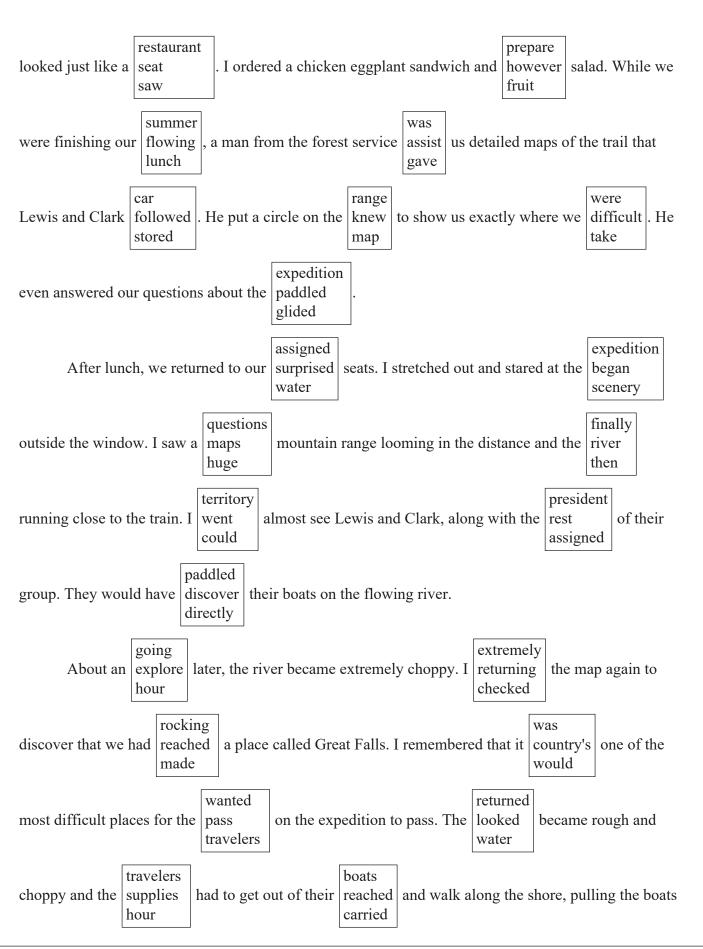

#### A Train Trip to Remember

Several months ago, my father told me that he and I would take a train trip together this summer.