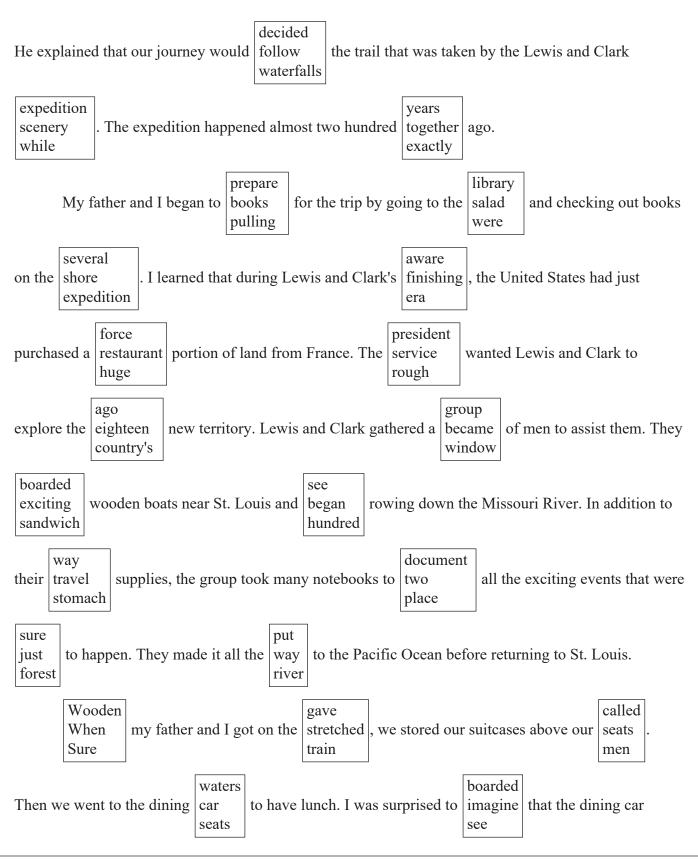

#### A Train Trip to Remember

Several months ago, my father told me that he and I would take a train trip together this summer.