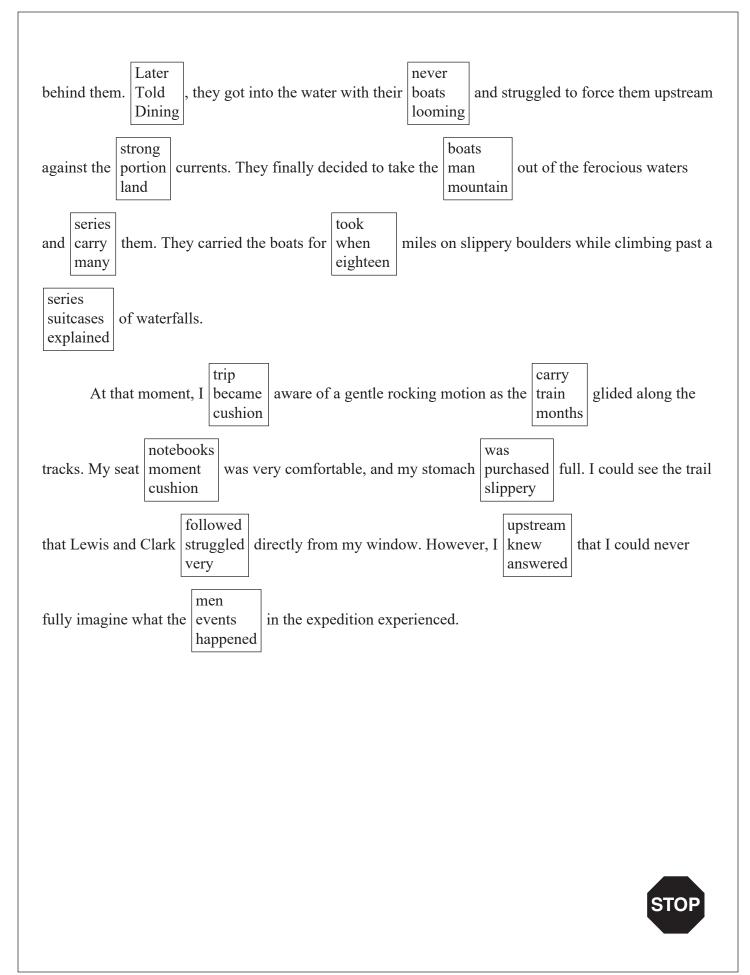

#### A Train Trip to Remember

Several months ago, my father told me that he and I would take a train trip together this summer.