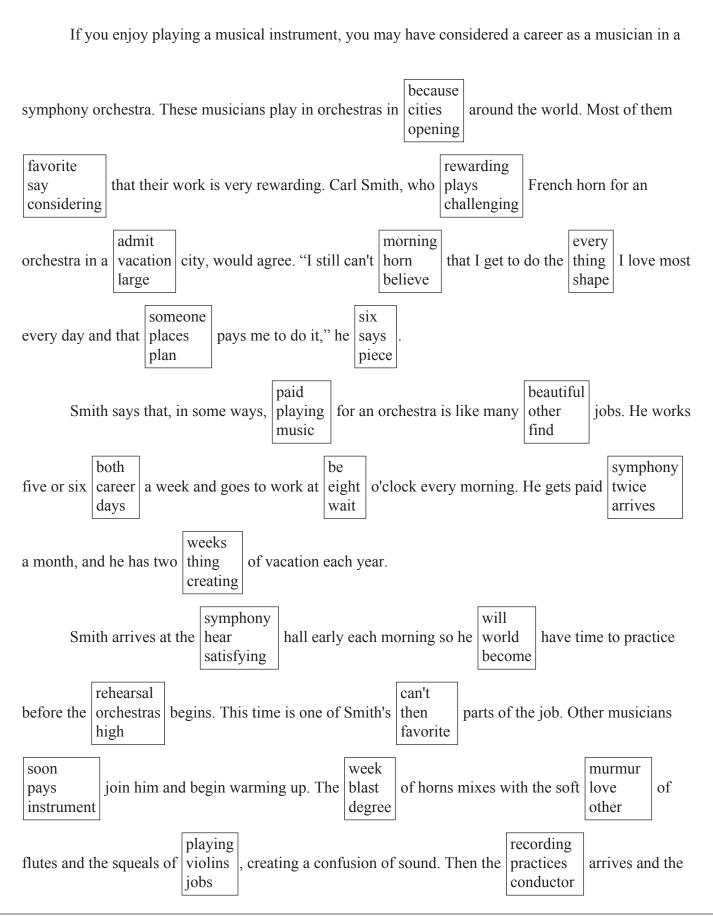

|  |
|-----|--|
| I:  |  |
| AS: |  |

G5/Benchmark 2









#### acadience

# 3

Name: \_\_\_\_\_

#### Practice 1

| Practice 1                          |                       |                    |
|-------------------------------------|-----------------------|--------------------|
| After playing in the dirt, Sam went | home<br>summer<br>was | to wash her hands. |
|                                     |                       |                    |

### Practice 2

| On her way home, she | chair<br>sleep<br>saw | an ice cream truck. |
|----------------------|-----------------------|---------------------|
|----------------------|-----------------------|---------------------|



| <b>C</b> : |  |
|------------|--|
| l:         |  |
| AS:        |  |

G5/Benchmark 3

#### Making Music