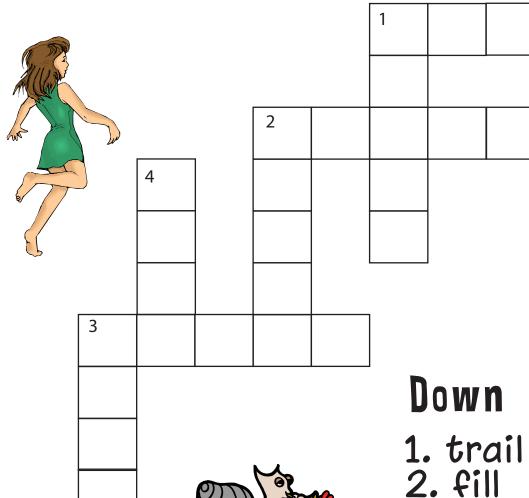

## Words Beginning With sc. sk. sm. sn

Each answer rhymes with a word in the word bank. Finish the puzzle using the rhyming clues.

skip snail scar smart snack scam skill small

### Across

- 1. track
- 2. start
- 3. tall

4. slam