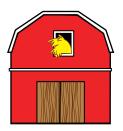

### st cr rn ch rk rn

Fill in the correct consonant blends in the spaces below using the letter combinations above.

Next, draw a line from each word to the correct picture.

hayfo\_\_\_

fence po\_\_\_\_

ba\_\_\_

\_\_ ops

\_\_ \_icken

CO\_\_ \_