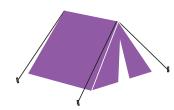

# **Ending Blends 1**

Fill in the blanks with the correct consonant cluster.
Draw a line from the word to its picture.

| ng | ft |
|----|----|
| nt | ld |

ra \_\_ \_

Fill in the correct consonant blends in the spaces below using the letter combinations above.

Next, draw a line from each word to the correct picture.

\_\_ \_ay

337

pi\_\_\_

\_\_ ue

own

\_\_een

bla\_\_\_