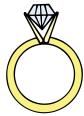

# **Ending Blends 1**

Fill in the blanks with the correct consonant cluster.
Draw a line from the word to its picture.

| ng | ft |
|----|----|
| nt | ld |

ra \_\_ \_

Fill in the correct consonant blends in the spaces below using the letter combinations above.

Next, draw a line from each word to the correct picture.

\_\_ \_ay

337

pi\_\_\_

\_\_ ue

own

\_\_een

bla\_\_\_