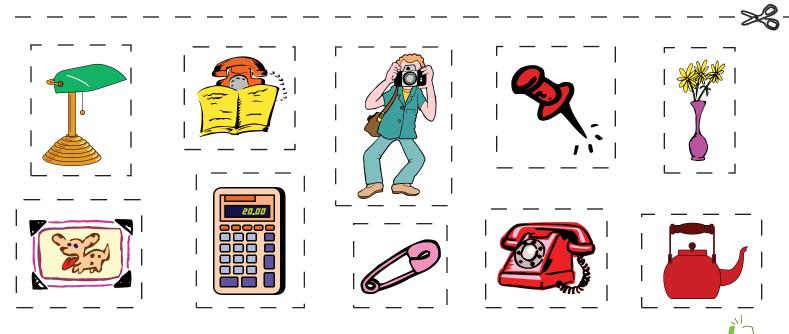

## "Ph" Book

Help finish the "ph" book. Cut out and paste the pictures that start with the letters "ph" into the book.