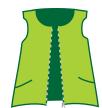

# Consonant Blends sw rt sk st ck sh Clothing

Fill in the correct consonant blends in the spaces below using the letter combinations above. Next, draw a line from each word to the correct picture.

ve\_\_\_\_

SO

orts

eater

irt

ski\_