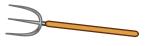

### st cr rn ch rk rn

Fill in the correct consonant blends in the spaces below using the letter combinations above.

Next, draw a line from each word to the correct picture.

hayfo\_\_\_

fence po\_\_\_\_

ba\_\_\_