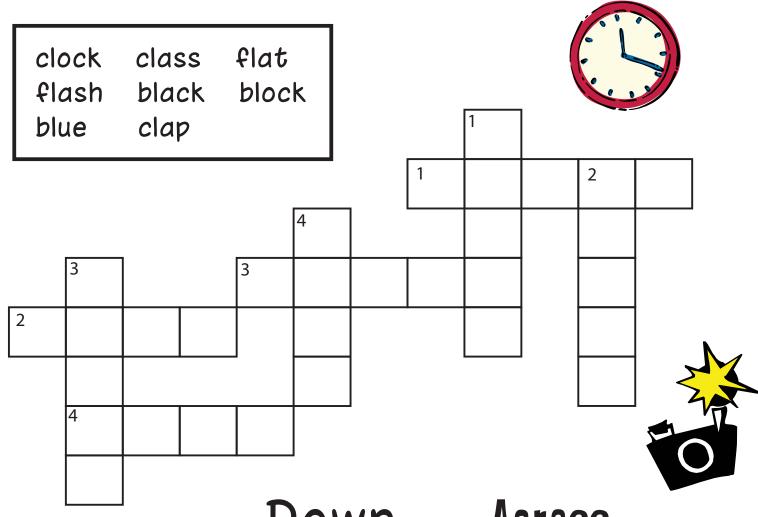

## Words Beginning With sc. sk. sm. sn

Each answer rhymes with a word in the word bank. Finish the puzzle using the rhyming clues.

skip snail scar smart snack scam skill small

### Across

- 1. track
- 2. start
- 3. tall

4. slam

## Words Beginning With bl, cl, fl

Each answer rhymes with a word in the word bank. Finish the puzzle using the rhyming clues.

### Down

- 1. trash
- 2. block 2. sat 3. sock 3. glass 4. shoe 4. snap
- 4. shoe

### Across

- 1. track