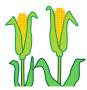

# Consonant Blends ck rd sh nt fl sn Garden

Fill in the correct consonant blends in the spaces below using the letter combinations above. Next, draw a line from each word to the correct picture.