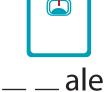

# Words Ending With If

Use the code box to put a letter in place of each number to make words that end in the letters If.

1 2 3 4 5 6 7 8 9 10 11 12 13 14 s e w l p f u h i o g m t k

3 10 4 6

11 10 4 6

1 2 4 6

11 7 4 6

1 8 2 4 6

2 4 6