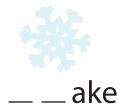

# Beginning Blends 1

Fill in the blanks with the correct consonant blend.

\_\_ \_ ead

| 45 45 |
|-------|

\_\_ \_ og

| fr | bl | cr |
|----|----|----|
| cl | SC | pl |
| gr | fl | dr |
|    | gl | br |

\_\_ \_ ock