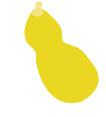

# Words Ending With If

Use the code box to put a letter in place of each number to make words that end in the letters If.

1 2 3 4 5 6 7 8 9 10 11 12 13 14 s e w l p f u h i o g m t k

3 10 4 6

11 10 4 6

1 2 4 6

11 7 4 6

1 8 2 4 6

2 4 6