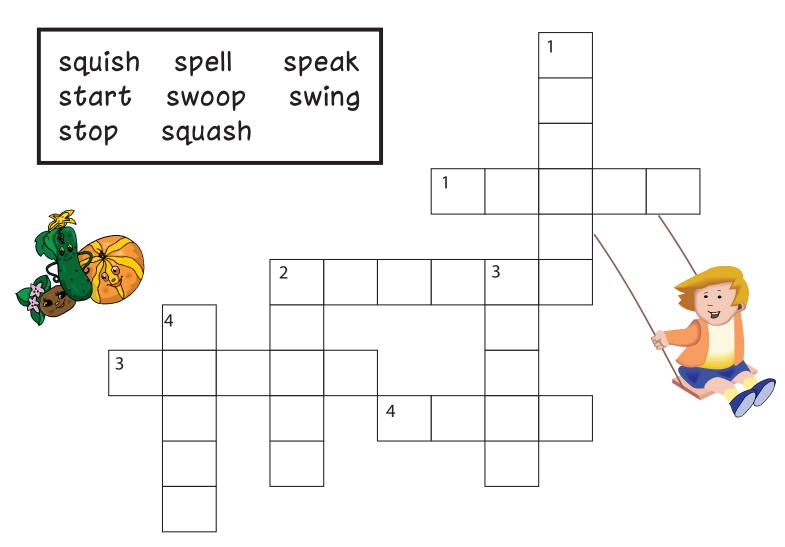

# Words Beginning With sp, squ, st, sw

Each answer rhymes with a word in the word bank. Finish the puzzle using the rhyming clues.

### Across

1. bring

2. posh

3. leak

4. crop

### Down

1. wish

tart
 loop

4. sell