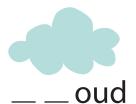

# Beginning Blends 1

Fill in the blanks with the correct consonant blend.

\_\_ \_ ead

| 45 45 |
|-------|

\_\_ \_ og

| fr | bl | cr |
|----|----|----|
| cl | SC | pl |
| gr | fl | dr |
|    | gl | br |

\_\_ \_ ock