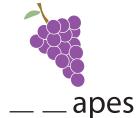

# **Ending Blends 1**

Fill in the blanks with the correct consonant cluster.
Draw a line from the word to its picture.

| ng | ft |
|----|----|
| nt | ld |

ra \_\_ \_

Fill in the correct consonant blends in the spaces below using the letter combinations above.

Next, draw a line from each word to the correct picture.

\_\_ \_ay

337

pi\_\_\_

\_\_ ue

own

\_\_een

bla\_\_\_