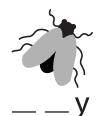

# **Ending Blends 1**

Fill in the blanks with the correct consonant cluster.
Draw a line from the word to its picture.

| ng | ft |
|----|----|
| nt | ld |

ra \_\_ \_

Fill in the correct consonant blends in the spaces below using the letter combinations above.

Next, draw a line from each word to the correct picture.

\_\_ \_ay

337

pi\_\_\_

\_\_ ue

own

\_\_een

bla\_\_\_