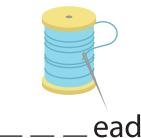

# Beginning Blends 1

Fill in the blanks with the correct consonant blend.

\_\_ \_ ead

| 45 45 |
|-------|

\_\_ \_ og

| fr | bl | cr |
|----|----|----|
| cl | SC | pl |
| gr | fl | dr |
|    | gl | br |

\_\_ \_ ock