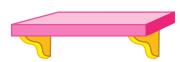

# Consonant Blends st mp st lf ch sh my House

Fill in the correct consonant blends in the spaces below using the letter combinations above. Some spaces may fit more than one combination. Look at the pictures to help figure out the right ones! Next, draw a line from each word to the correct picture.

airs

COU \_\_\_ \_

she\_\_\_

ower