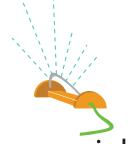

# **Ending Blends 1**

Fill in the blanks with the correct consonant cluster.
Draw a line from the word to its picture.

| ng | ft |
|----|----|
| nt | ld |

ra \_\_ \_

Fill in the correct consonant blends in the spaces below using the letter combinations above.

Next, draw a line from each word to the correct picture.

\_\_ \_ay

337

pi\_\_\_

\_\_ ue

own

\_\_een

bla\_\_\_