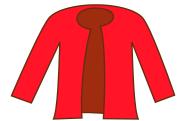

# Consonant Blends sw rt sk st ck sh Clothing

Fill in the correct consonant blends in the spaces below using the letter combinations above. Next, draw a line from each word to the correct picture.

ve\_\_\_\_

SO

orts

eater

irt

ski\_