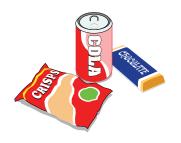

# Words Ending With st

Use the code box to put a letter in place of each number to make words that end in the letters st.

1 2 3 4 5 6 7 8 9 10 11 12 13 14 k t r b n c f e a t i s w o

10 8 12 10

3 8 12 10

4 8 12 10

5 8 12 10

<del>7</del> 11 3 12 10

7 9 12 10