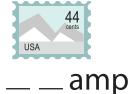

# Beginning Blends 2

Fill in the blanks with the correct consonant blend.

| sp | bl | fl |
|----|----|----|
| sm | gl | sk |
| br | SC | st |
|    | +r |    |