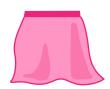

# Consonant Blends sw rt sk st ck sh Clothing

Fill in the correct consonant blends in the spaces below using the letter combinations above. Next, draw a line from each word to the correct picture.

ve\_\_\_\_

SO

orts

eater

irt

ski\_