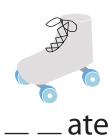

# Beginning Blends 2

Fill in the blanks with the correct consonant blend.

| sp | bl | fl |
|----|----|----|
| sm | gl | sk |
| br | SC | st |
|    | +r |    |