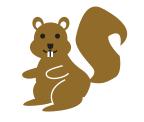

# Consonant Blends ck th rt nc nt ng Mix 1

Fill in the correct consonant blends in the spaces below using the letter combinations above.

Next, draw a line from each word to the correct picture.

mi\_\_ \_

mou\_\_\_

lightni\_\_\_

qua\_\_er

pe\_\_il

ja\_\_et