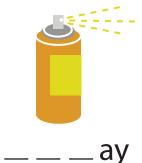

# Consonant Blends sw rt sk st ck sh Clothing

Fill in the correct consonant blends in the spaces below using the letter combinations above. Next, draw a line from each word to the correct picture.

ve\_\_\_\_

SO

orts

eater

irt

ski\_