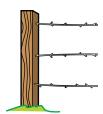

### st cr rn ch rk rn

Fill in the correct consonant blends in the spaces below using the letter combinations above.

Next, draw a line from each word to the correct picture.

hayfo\_\_\_

fence po\_\_\_\_

ba\_\_\_