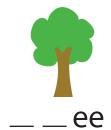

### st cr rn ch rk rn

Fill in the correct consonant blends in the spaces below using the letter combinations above.

Next, draw a line from each word to the correct picture.

hayfo\_\_\_

fence po\_\_\_\_

ba\_\_\_

\_\_ ops

\_\_ \_icken

CO\_\_ \_