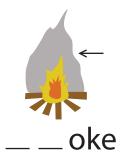

# Beginning Blends 1

Fill in the blanks with the correct consonant blend.

\_\_ \_ ead

| 45 45 |
|-------|

\_\_ \_ og

| fr | bl | cr |
|----|----|----|
| cl | SC | pl |
| gr | fl | dr |
|    | gl | br |

\_\_ \_ ock