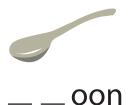

# Beginning Blends 1

Fill in the blanks with the correct consonant blend.

\_\_ \_ ead

| 45 45 |
|-------|

\_\_ \_ og

| fr | bl | cr |
|----|----|----|
| cl | SC | pl |
| gr | fl | dr |
|    | gl | br |

\_\_ \_ ock