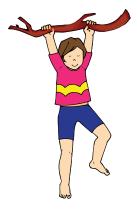

# Consonant Blends sl wn pt sw cr ng Princess

Fill in the correct consonant blends in the spaces below using the letter combinations above. Next, draw a line from each word to the correct picture.

own

sce\_\_\_

ipper

ballgo\_