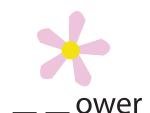

# Consonant Blends st mp st lf ch sh my House

Fill in the correct consonant blends in the spaces below using the letter combinations above. Some spaces may fit more than one combination. Look at the pictures to help figure out the right ones! Next, draw a line from each word to the correct picture.

airs

COU \_\_\_ \_

she\_\_\_

ower