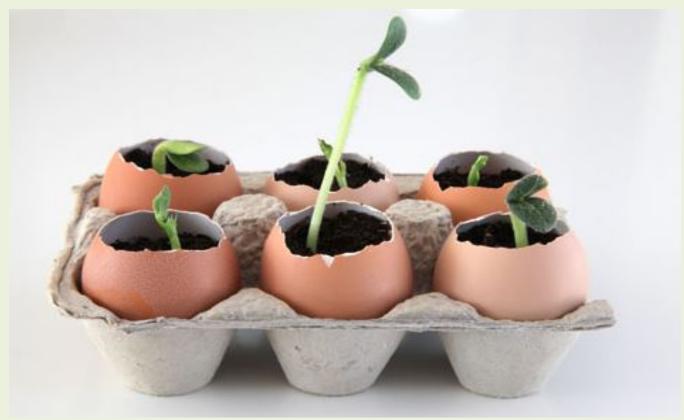

- White fly traps
- "Security" yellow
- Vaseline

- Sticky traps
- Dixie cups
- Milk jugs
- Plastic plates



## And More

- Pantyhose
- Egg shells
- Bee houses
- Broken clay pots
- Election signs
- Grocery bags
- Tuna/cat food cans
- Pine cones
- Milk crates

- Grow buckets
- Coffee cans
- Pallets
- Ladders
- Trellises
- Rice socks
- Corks
- Venetian blinds
- Grills/wheelbarrows



## Pantyhose



Soak up moisture with peat pantyhose





Cover drainage pipe

#### Tie up plants/fruit







Before Irma with pantyhose support

### **Candlestick** Cassia



Has your pantyhose ever let you down



After Irma all gone pantyhose



Maxwell House

### Coffee Cans

Bird houses -Entry hole is 1-1/4 ".





Folgers

Coffee can hydroponics

### Leaky Hoses









## Egg Shells and Egg Cartons



### Clay Pots/Shards







Toad Houses



Bee Bath



Bird Bath

### When Election is Over





### Grocery-Germ-Grow Bag



Research shows coliform bacteria in reusable grocery bags. E.coli among 12% of bags tested.

### **Grow Buckets**









### Tuna/Cat Food Cans





Rain chain

#### Calibrate sprinklers



#### Rain barrel or cistern





### **Barrel Composters**



### Half Barrels



#### Blueberries

#### Hydrangeas



### Dogs Like Blueberries Too



### Pine Cones



- Cats
- Acidic soil
- Compost aerators
- Fireplace starters
- Flowers



### Milk Crate Compost









### Garbage Can Compost



### Drill air holes





## Pallet Compost







### Pallets



Horizontal Garden

Vertical Garden



Trellises



Old gate

#### John's Wreath Stand



Old kitchen towel rack