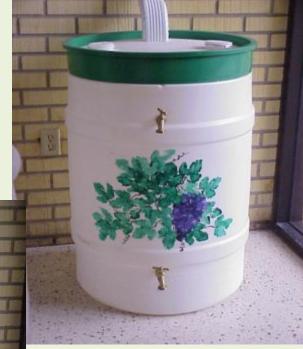

netian blinds
- Grills/wheelbarrows



## Pantyhose



Soak up moisture with peat pantyhose





Cover drainage pipe

#### Tie up plants/fruit







Before Irma with pantyhose support

### **Candlestick** Cassia



Has your pantyhose ever let you down



After Irma all gone pantyhose



Maxwell House

### Coffee Cans

Bird houses -Entry hole is 1-1/4 ".





Folgers

Coffee can hydroponics

### Leaky Hoses









## Egg Shells and Egg Cartons



### Clay Pots/Shards







Toad Houses



Bee Bath



Bird Bath

### When Election is Over





### Grocery-Germ-Grow Bag



Research shows coliform bacteria in reusable grocery bags. E.coli among 12% of bags tested.

### **Grow Buckets**









### Tuna/Cat Food Cans





Rain chain

#### Calibrate sprinklers



#### Rain barrel or cistern





### **Barrel Composters**



### Half Barrels



#### Blueberries

#### Hydrangeas



### Dogs Like Blueberries Too



### Pine Cones



- Cats
- Acidic soil
- Compost aerators
- Fireplace starters
- Flowers



### Milk Crate Compost









### Garbage Can Compost



### Drill air holes





## Pallet Compost







### Pallets



Horizontal Garden

Vertical Garden



Trellises



Old gate

#### John's Wreath Stand



Old kitchen towel rack

### Thanks a lot, Irma



### New Life for Old Items



When the grillin's done, the plantin's begun



When you're old and flat

### Even the Kiddy Pool



# End of Day



Ease those aching muscles with rice sock

- Fill sock with rice
- Tie off
- Microwave 1-2 minutes





### Remember to Recycle

- Good for the environment check your carbon fo