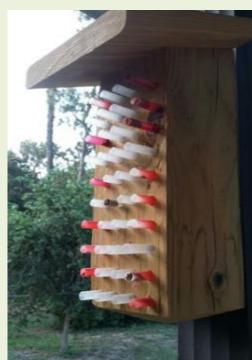

### Mason Bee Houses

Recycled wood and recycled straws

Toilet paper tubes/cardboard a wrapped around pencil