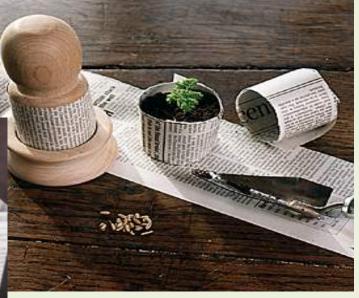

# Newspaper Pots

## Hands-on

- Supplies:
  - 4-5 layers Newspaper
  - Scissors
  - Soda can (or smaller)
- How-to:
  - Cut newspaper layers about 4  $\frac{1}{4}$ "- $\frac{1}{2}$ " wide
  - Lay can about  $\frac{1}{2}$  way down on paper
  - Roll all layers together
  - Fold in bottom
  - Fill with soil for seed or cuttings