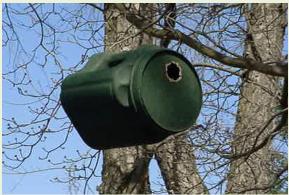

#### 15+ Things to do with Cardboard Tubes

- 1. Gift packaging
- 2. Binoculars
- 3. "Snoop" lens
- 4. Cord holder
- 5. Seed pots
- 6. Cutting pots
- 7. Cut worms tomatoes
- 8. Bee houses
- 9. Shred for worm bin
- 10. Compost

### Mason Bee Houses

Recycled wood and recycled straws

Toilet paper tubes/cardboard a wrapped around pencil