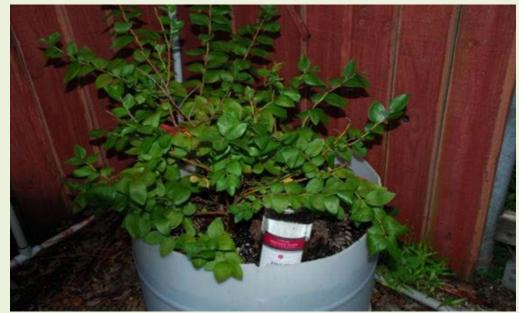

### Wine Bottles

Aqua Globes

• Glass is forever

Blueberries in half barrel container - after 12 hours, down 1" - lasted 3 days

#### Blueberries