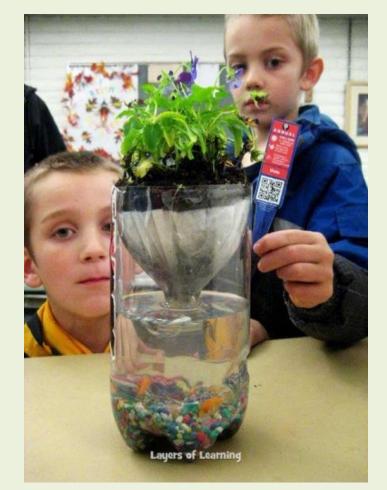

worms<br>Multh Great<br>Haypelandal |



# How About Plastics



#### 13 Things to do with Plastic Items

- 1. Hummingbird feeder
- 2. Aquaponics
- 3. Slug traps
- 4. Whitefly trap
- 5. Planters
- 6. Cold frame
- 7. Watering spikes
- 8. Plant propagation
- 9. Mini greenhouse 10. Plant labels
- 11. Seed savers



12.Transplants 13. Bird houses



Double recycle - TP tubes & plastic bags with cuttings









Creates humidity for rooting





### Soda Bottles

- Hummingbird Feeder
- 4 parts boiling water to 1 part granulated sugar (no stronger) & never use honey. Cool. Refrigerate extra nectar.
- Food does not need to be red.
  Food coloring harmful to excretory system.



## Slug-o-matic Trap





Add bait

Momma & the "sluggies"





# Watering





#### **Cold Frame**

### Aquaponics





Project idea borrowed from Cub Scouts

#### **Attract Birds**

 The sound of dripping water attracts birds

Hanging Container



Photo by Anamari Mena

### **Plant Labels**





### A Reason to Drink Wine



8 Things to do with Wine Bottles, etc.

- 1. Aqua globes
- 2. Trivet
- 3. Terrarium
- 4. Planters
- 5. Plant labels
- 6. Bottle trees
- 7. Yard art
- 8. Candle holders





### Wine Corks









### Wine Bottles



Aqua Globes

• Glass is forever



Blueberries in half barrel container - after 12 hours, down 1" - lasted 3 days

### Wine Terrarium



Wine Bottle Terrarium with Ornamental Mosquito House & mosquito message.

"This hand painted mosquito house will accommodate 47 skinny mosquitos or 22 fat ones.

Experience shows that your mosquitos may be reluctant to enter the house a