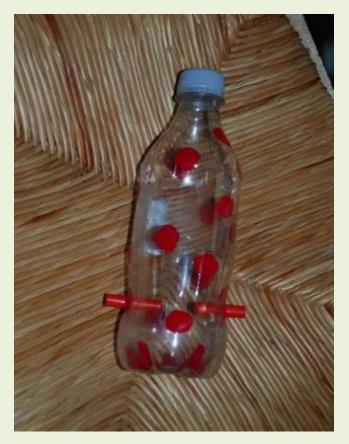

### Soda Bottles

- Hummingbird Feeder
- 4 parts boiling water to 1 part granulated sugar (no stronger) & never use honey. Cool. Refrigerate extra nectar.
- Food does not need to be red.
  Food coloring harmful to excretory system.