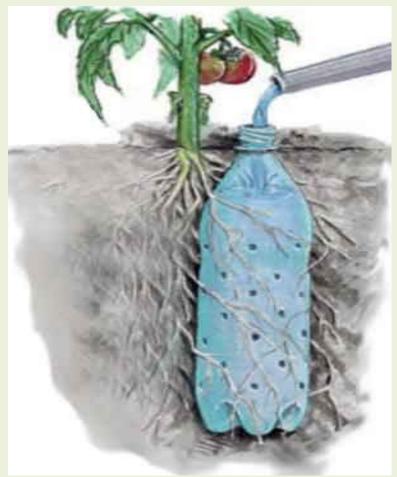

#### 13 Things to do with Plastic Items

- 1. Hummingbird feeder
- 2. Aquaponics
- 3. Slug traps
- 4. Whitefly trap
- 5. Planters
- 6. Cold frame
- 7. Watering spikes
- 8. Plant propagation
- 9. Mini greenhouse 10. Plant labels
- 11. Seed savers