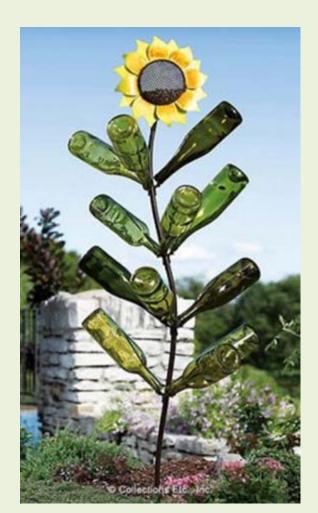

### A Reason to Drink Wine

8 Things to do with Wine Bottles, etc.

- 1. Aqua globes
- 2. Trivet
- 3. Terrarium
- 4. Planters
- 5. Plant labels
- 6. Bottle trees
- 7. Yard art
- 8. Candle holders

### Yard Art