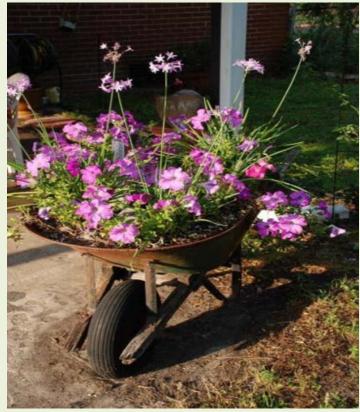

## And More

- Pantyhose
- Egg shells
- Bee houses
- Broken clay pots
- Election signs
- Grocery bags
- Tuna/cat food cans
- Pine cones
- Milk crates

- Grow buckets
- Coffee cans
- Pallets
- Ladders
- Trellises
- Rice socks
- Corks
- Venetian blinds
- Grills/wheelbarrows