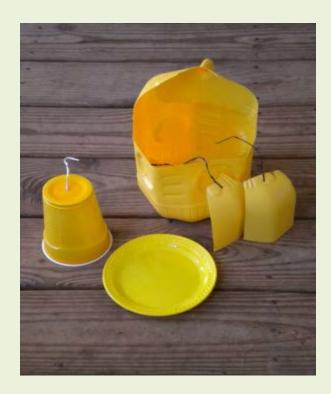

### The Color Yellow

- White fly traps
- "Security" yellow
- Vaseline

- Sticky traps
- Dixie cups
- Milk jugs
- Plastic plates