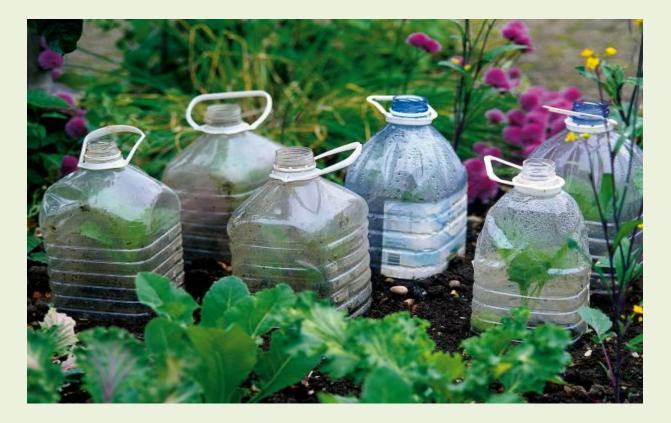

#### 13 Things to do with Plastic Items

- 1. Hummingbird feeder
- 2. Aquaponics
- 3. Slug traps
- 4. Whitefly trap
- 5. Planters
- 6. Cold frame
- 7. Watering spikes
- 8. Plant propagation
- 9. Mini greenhouse 10. Plant labels
- 11. Seed savers

#### **Cold Frame**