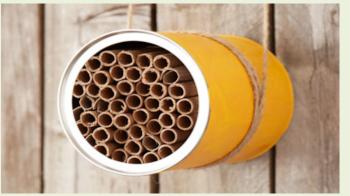

## Cardboard Tubes

#### 15+ Things to do with Cardboard Tubes

- 1. Gift packaging
- 2. Binoculars
- 3. "Snoop" lens
- 4. Cord holder
- 5. Seed pots
- 6. Cutting pots
- 7. Cut worms tomatoes
- 8. Bee houses
- 9. Shred for worm bin
- 10. Compost

### Mason Bee Houses

Recycled wood and recycled straws

Toilet paper tubes/cardboard a wrapped around pencil