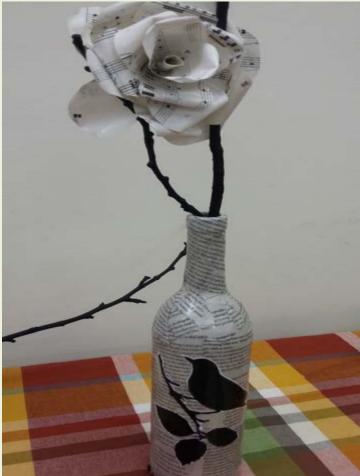

### A Reason to Drink Wine

8 Things to do with Wine Bottles, etc.

- 1. Aqua globes
- 2. Trivet
- 3. Terrarium
- 4. Planters
- 5. Plant labels
- 6. Bottle trees
- 7. Yard art
- 8. Candle holders

### Planters/Crafts