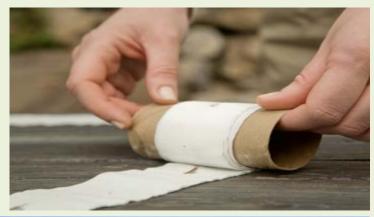

# Newspaper Pots

## Hands-on

- Supplies:
  - 4-5 layers Newspaper
  - Scissors
  - Soda can (or smaller)
- How-to:
  - Cut newspaper layers about 4  $\frac{1}{4}$ "- $\frac{1}{2}$ " wide
  - Lay can about  $\frac{1}{2}$  way down on paper
  - Roll all layers together
  - Fold in bottom
  - Fill with soil for seed or cuttings