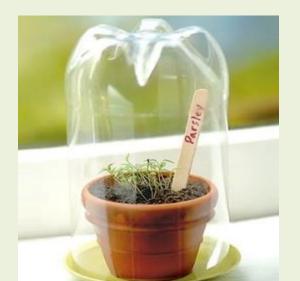

# How About Plastics

#### 13 Things to do with Plastic Items

- 1. Hummingbird feeder
- 2. Aquaponics
- 3. Slug traps
- 4. Whitefly trap
- 5. Planters
- 6. Cold frame
- 7. Watering spikes
- 8. Plant propagation
- 9. Mini greenhouse 10. Plant labels
- 11. Seed savers

#### **Cold Frame**