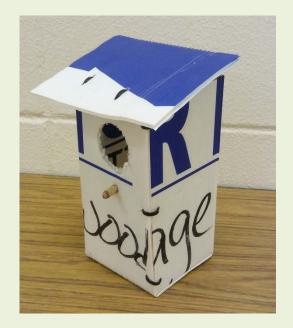

### Coffee Cans

Bird houses -Entry hole is 1-1/4 ".

Folgers

Coffee can hydroponics