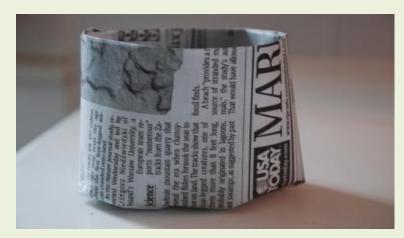

## Hands-on

- Supplies:
  - 4-5 layers Newspaper
  - Scissors
  - Soda can (or smaller)
- How-to:
  - Cut newspaper layers about 4  $\frac{1}{4}$ "- $\frac{1}{2}$ " wide
  - Lay can about  $\frac{1}{2}$  way down on paper
  - Roll all layers together
  - Fold in bottom
  - Fill with soil for seed or cuttings