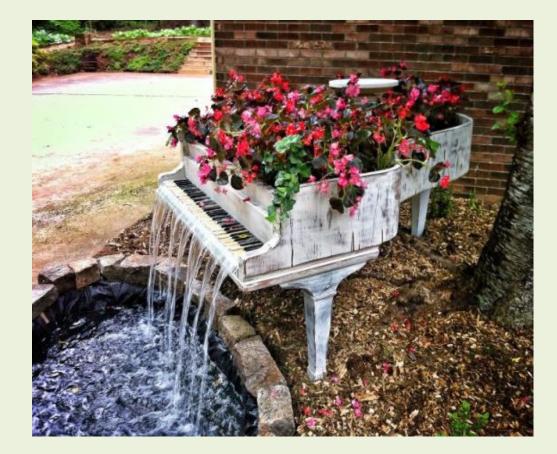

let Compost







### Pallets



Horizontal Garden

Vertical Garden



Trellises



Old gate

#### John's Wreath Stand



Old kitchen towel rack

### Thanks a lot, Irma



### New Life for Old Items



When the grillin's done, the plantin's begun



When you're old and flat

### Even the Kiddy Pool



# End of Day



Ease those aching muscles with rice sock

- Fill sock with rice
- Tie off
- Microwave 1-2 minutes





### Remember to Recycle

- Good for the environment check your carbon footprint
- -<u>http://www.nature.org/initiatives/</u> <u>climatechange/</u> <u>calculator/check</u>
  - www.myfootprint.org





### Questions

Evie Pankok Program Assistant Duval County Extension 1010 N. McDuff Avenue Jacksonville, Fl. 32254 904 255-7450 <u>epankok@coj.net</u> http://duval.ifas.ufl.edu