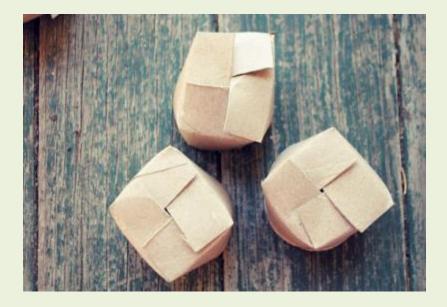

# **Toilet Paper Tubes**

### Hands-on

- Supplies:
  - Toilet paper tube
  - Scissors (optional)

#### • How-to:

- Flatten paper tube both ways
- Cut or tear  $\frac{1}{2}$ " both folds
- Fold in bottom cuts
- Fill with soil
- Plant seed or cutting