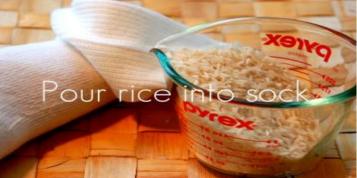

# End of Day

Ease those aching muscles with rice sock

- Fill sock with rice
- Tie off
- Microwave 1-2 minutes