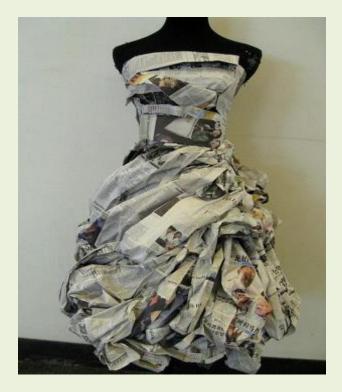

#### Paper/Cardboard 10 Things to do with Newspaper

- 1. Gift wrap
- 2. Seed pots
- 3. Cutting pots
- 4. Seed tape
- 5. Shred for worm bin
- 6. Compost
- 7. Mulch
- 8. Craft projects
- 9. Gift items
- 10.Fashion

### Fashion

Bartram School Fair Exhibits