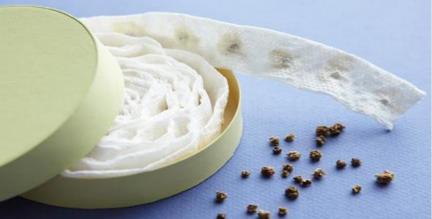

### Seed Tape/Mats/Disks

# Seed Tapes

- Using seed tapes
  - Eliminates need for thinning
- Seed Choices
  - Any will do that holds to paste
  - Especially tiny ones
- Paper Choices
  - Newspaper (black and white)
  - Toilet paper
  - Tissue paper
  - Paper towel
  - Napkin
  - Brown paper bags
- Cut strips  $1\frac{1}{2} 2^{"}$  wide

# Seed Tape Hands-on

- Flour & water to make paste
- Strips of black and white newspaper, single-ply toilet paper, or thin paper bag
- Dab paste
- Place seeds by spacing direging
- Dry (approximately 2 hours)
- Store air-tight
- Plant proper depth