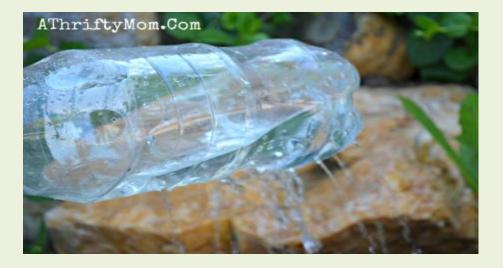

# Watering

#### **Attract Birds**

 The sound of dripping water attracts birds

Hanging Container

Photo by Anamari Mena