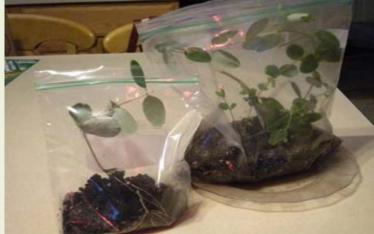

# Let's Talk "Trash"

- Find new uses
- Upcycle before you recycle
- What items are you're throwing away
  - At home?
  - At work?

• Check the trash can

#### Paper/Cardboard 10 Things to do with Newspaper

- 1. Gift wrap
- 2. Seed pots
- 3. Cutting pots
- 4. Seed tape
- 5. Shred for worm bin
- 6. Compost
- 7. Mulch
- 8. Craft projects
- 9. Gift items
- 10.Fashion

### Fashion

Bartram School Fair Exhibits