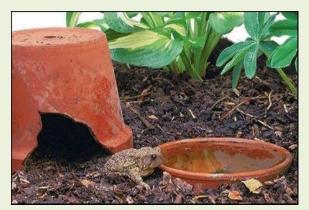

ity" yellow
- Vaseline

- Sticky traps
- Dixie cups
- Milk jugs
- Plastic plates



## And More

- Pantyhose
- Egg shells
- Bee houses
- Broken clay pots
- Election signs
- Grocery bags
- Tuna/cat food cans
- Pine cones
- Milk crates

- Grow buckets
- Coffee cans
- Pallets
- Ladders
- Trellises
- Rice socks
- Corks
- Venetian blinds
- Grills/wheelbarrows



## Pantyhose



Soak up moisture with peat pantyhose





Cover drainage pipe

#### Tie up plants/fruit







Before Irma with pantyhose support

### **Candlestick** Cassia



Has your pantyhose ever let you down



After Irma all gone pantyhose



Maxwell House

### Coffee Cans

Bird houses -Entry hole is 1-1/4 ".





Folgers

Coffee can hydroponics

### Leaky Hoses









## Egg Shells and Egg Cartons



### Clay Pots/Shards







Toad Houses



Bee Bath



Bird Bath

### When Election is Over





### Grocery-Germ-Grow Bag



Research shows coliform bacteria in reusable grocery bags. E.coli among 12% of bags tested.

### **Grow Buckets**









### Tuna/Cat Food Cans





Rain chain

#### Calibrate sprinklers



#### Rain barrel or cistern





### **Barrel Composters**



### Half Barrels



#### Blueberries

#### Hydrangeas



### Dogs Like Blueberries Too



### Pine Cones



- Cats
- Acidic soil
- Compost aerators
- Fireplace starters
- Flowers



### Milk Crate Compost









### Garbage Can Compost



### Drill air holes





## Pallet Compost







### Pallets



Horizontal Garden

Vertical Garden



Trellises



Old gate

#### John's Wreath Stand



Old kitchen towel rack

### Thanks a lot, Irma



#