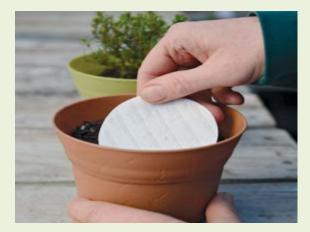

#### Seed Disks

# Seed Disks Hands-on

- Cut paper to fit plant pots
- Sow several seeds on disc
- Make flour/water paste
  - 1 part flour
  - 2 parts water
- Dab paste on marking
- Drop seeds on paste spots
- Let dry completely (approx. 2 hours)
- Store in a plastic bag in a cool dry place until planting time
- For gifts, wrap around toilet paper tube and wrap in gift paper with ribbon

#### For 6" pot