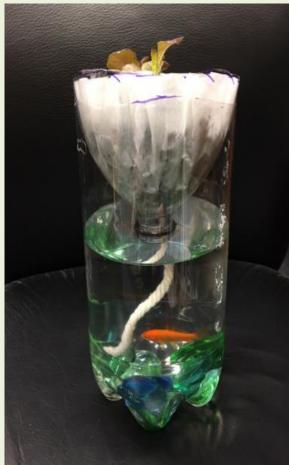

r worms<br>Multh Great<br>Haypelandal |



# How About Plastics



#### 13 Things to do with Plastic Items

- 1. Hummingbird feeder
- 2. Aquaponics
- 3. Slug traps
- 4. Whitefly trap
- 5. Planters
- 6. Cold frame
- 7. Watering spikes
- 8. Plant propagation
- 9. Mini greenhouse 10. Plant labels
- 11. Seed savers



12.Transplants 13. Bird houses



Double recycle - TP tubes & plastic bags with cuttings









Creates humidity for rooting





### Soda Bottles

- Hummingbird Feeder
- 4 parts boiling water to 1 part granulated sugar (no stronger) & never use honey. Cool. Refrigerate extra nectar.
- Food does not need to be red.
  Food coloring harmful to excretory system.



## Slug-o-matic Trap





Add bait

Momma & the "sluggies"





# Watering





#### **Cold Frame**

### Aquaponics





Project idea borrowed from Cub Scouts

#### **Attract Birds**

 The sound of dripping water attracts birds

Hanging Container



Photo by Anamari Mena

### **Plant Labels**





### A Reason to Drink Wine



8 Things to do with Wine Bottles, etc.

- 1. Aqua globes
- 2. Trivet
- 3. Terrarium
- 4. Planters
- 5. Plant labels
- 6. Bottle trees
- 7. Yard art
- 8. Candle holders





### Wine Corks









### Wine Bottles



Aqua Globes

• Glass is forever



Blueberries in half barrel container - after 12 hours, down 1" - lasted 3 days

### Wine Terrarium



Wine Bottle Terrarium with Ornamental Mosquito House & mosquito message.

"This hand painted mosquito house will accommodate 47 skinny mosquitos or 22 fat ones.

Experience shows that your mosquitos may be reluctant to enter the house