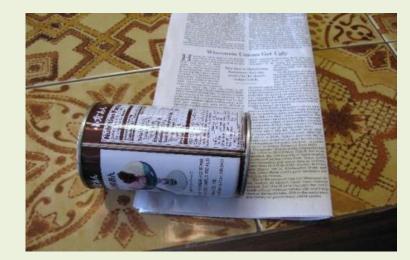

## Hands-on

- Supplies:
  - 4-5 layers Newspaper
  - Scissors
  - Soda can (or smaller)
- How-to:
  - Cut newspaper layers about 4  $\frac{1}{4}$ "- $\frac{1}{2}$ " wide
  - Lay can about  $\frac{1}{2}$  way down on paper
  - Roll all layers together
  - Fold in bottom
  - Fill with soil for seed or cuttings