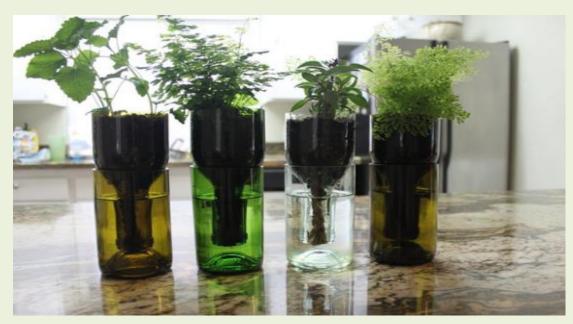

### A Reason to Drink Wine

8 Things to do with Wine Bottles, etc.

- 1. Aqua globes
- 2. Trivet
- 3. Terrarium
- 4. Planters
- 5. Plant labels
- 6. Bottle trees
- 7. Yard art
- 8. Candle holders

### Wine Bottles

Aqua Globes

• Glass is forever

Blueberries in half barrel container - after 12 hours, down 1" - lasted 3 days