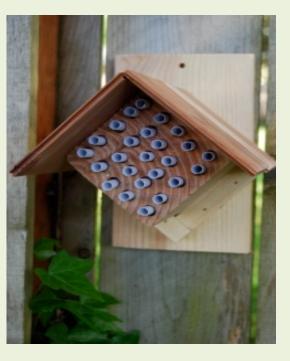

### Mason Bee Houses

Recycled wood and recycled straws

Toilet paper tubes/cardboard a wrapped around pencil