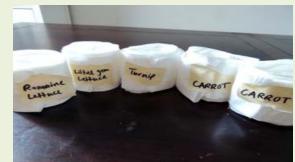

### Seed Tape/Mats/Disks

# Seed Tapes

- Using seed tapes
  - Eliminates need for thinning
- Seed Choices
  - Any will do that holds to paste
  - Especially tiny ones
- Paper Choices
  - Newspaper (black and white)
  - Toilet paper
  - Tissue paper
  - Paper towel
  - Napkin
  - Brown paper bags
- Cut strips  $1\frac{1}{2} 2^{"}$  wide