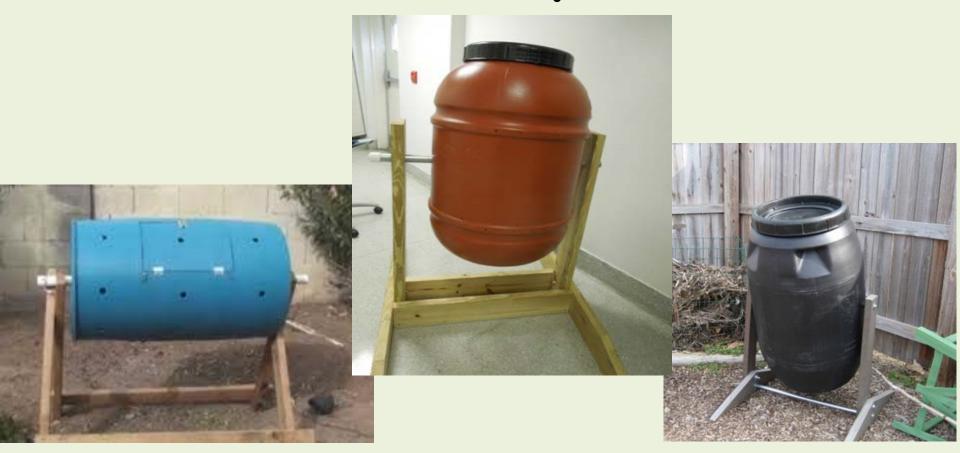

rows



## Pantyhose



Soak up moisture with peat pantyhose





Cover drainage pipe

#### Tie up plants/fruit







Before Irma with pantyhose support

### **Candlestick** Cassia



Has your pantyhose ever let you down



After Irma all gone pantyhose



Maxwell House

### Coffee Cans

Bird houses -Entry hole is 1-1/4 ".





Folgers

Coffee can hydroponics

### Leaky Hoses









## Egg Shells and Egg Cartons



### Clay Pots/Shards







Toad Houses



Bee Bath



Bird Bath

### When Election is Over





### Grocery-Germ-Grow Bag



Research shows coliform bacteria in reusable grocery bags. E.coli among 12% of bags tested.

### **Grow Buckets**









### Tuna/Cat Food Cans





Rain chain

#### Calibrate sprinklers



#### Rain barrel or cistern





### **Barrel Composters**



### Half Barrels



#### Blueberries

#### Hydrangeas



### Dogs Like Blueberries Too



### Pine Cones



- Cats
- Acidic soil
- Compost aerators
- Fireplace starters
- Flowers



### Milk Crate Compost









### Garbage Can Compost



### Drill air holes





## Pallet Compost







### Pallets



Horizontal Garden

Vertical Garden



Trellises



Old gate

#### John's Wreath Stand



Old kitchen towel rack

### Thanks a lot, Irma



### New Life for Old Items



When the grillin's done, the plantin's begun



When you're old and flat

### Even the Kiddy Pool



# End of Day



Ease those aching muscles with rice sock

- Fill sock with rice
- Tie off
- Microwave 1-2 minutes





### Remember to Recycle

- Good for the environment check your carbon footprint
- -<u>http://www.nature