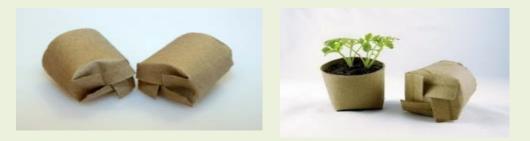

together
  - Fold in bottom
  - Fill with soil for seed or cuttings





#### Newspaper Mulch







#### 5-6 layers newspaper

# Newspaper for the Worms



- Shredded newspaper bedding - JOBS Section
- Keep moist



• And pantyhose to hold cover - dress up time





#### Cardboard Mulch



### Cardboard Boxes

#### • Think "inside" the box





Gardening in a Shoebox - Herbs Size 7

## Cardboard Tubes

#### 15+ Things to do with Cardboard Tubes

- 1. Gift packaging
- 2. Binoculars
- 3. "Snoop" lens
- 4. Cord holder
- 5. Seed pots
- 6. Cutting pots
- 7. Cut worms tomatoes
- 8. Bee houses
- 9. Shred for worm bin
- 10. Compost

- 11. Mulch
- 12. Party favors
- 13. Pen/pencil holder
- 14. Craft projects
- 15. Dah-D-Dah
- + Dr. Oz snoring remedy





#### Cut Worms

# **Toilet Paper Tubes**





#### Cut Worms



#### Cuttings or Seeds







### Hands-on

- Supplies:
  - Toilet paper tube
  - Scissors (optional)

#### • How-to:

- Flatten paper tube both ways
- Cut or tear  $\frac{1}{2}$ " both folds
- Fold in bottom cuts
- Fill with soil
- Plant seed or cutting



#### **Gift Holders**



#### For Gardening Friends

## Snoot Photography





### Mason Bee Houses



Recycled wood and recycled straws





Toilet paper tubes/cardboard a wrapped around pencil



# Other Paper Mail/Cards/Envelopes



- 1. Greeting cards
- 2. Scrap paper
- 3. Bookmarks
- 4. Clipped coupons
- 5. Grocery list
- 6. To-Do list
- 7. Compost
- 8. Feed worms/bedding
- 9. "Love Notes"
  - New idea you learned today
  - Give me a new recycle idea
  - Just to say "Hi"

9 Things to do with other paper

|