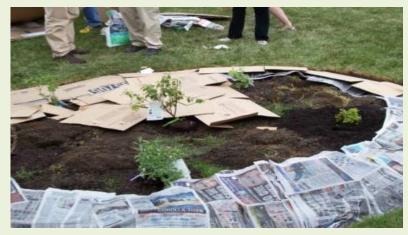

| - Carl                                                                                                            |



#### Store It or Gift It









# Newspaper Pots







### Cuttings



### Seed Starters



## Hands-on

- Supplies:
  - 4-5 layers Newspaper
  - Scissors
  - Soda can (or smaller)
- How-to:
  - Cut newspaper layers about 4  $\frac{1}{4}$ "- $\frac{1}{2}$ " wide
  - Lay can about  $\frac{1}{2}$  way down on paper
  - Roll all layers together
  - Fold in bottom
  - Fill with soil for seed or cuttings





#### Newspaper Mulch







#### 5-6 layers newspaper

# Newspaper for the Worms



- Shredded newspaper bedding - JOBS Section
- Keep moist



• And pantyhose to hold cover - dress up time





#### Cardboard Mulch



### Cardboard Boxes

#### • Think "inside" the box





Gardening in a Shoebox - Herbs Size 7

## Cardboard Tubes

#### 15+ Things to do with Cardboard Tubes

- 1. Gift packaging
- 2. Binoculars
- 3. "Snoop" lens
- 4. Cord holder
- 5. Seed pots
- 6. Cutting pots
- 7. Cut worms tomatoes
- 8. Bee houses
- 9. Shred for worm bin
- 10. Compost

- 11. Mulch
- 12. Party favors
- 13. Pen/pencil holder
- 14. Craft projects
- 15. Dah-D-Dah
- + Dr. Oz snoring remedy





#### Cut Worms

# **Toilet Paper Tubes**





#### Cut Worms



#### Cuttings or Seeds







### Hands-on

- Supplies:
  - Toilet paper t