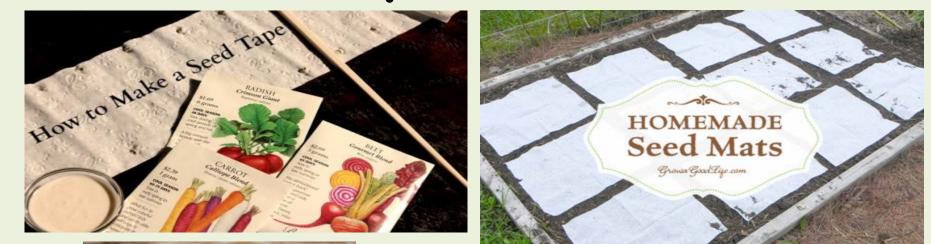

### Seed Tape/Mats/Disks

# Seed Tapes

- Using seed tapes
  - Eliminates need for thinning
- Seed Choices
  - Any will do that holds to paste
  - Especially tiny ones
- Paper Choices
  - Newspaper (black and white)
  - Toilet paper
  - Tissue paper
  - Paper towel
  - Napkin
  - Brown paper bags
- Cut strips  $1\frac{1}{2} 2^{"}$  wide

# Seed Tape Hands-on

- Flour & water to make paste
- Strips of black and white newspaper, single-ply toilet paper, or thin paper bag
- Dab paste
- Place seeds by spacing direging
- Dry (approximately 2 hours)
- Store air-tight
- Plant proper depth