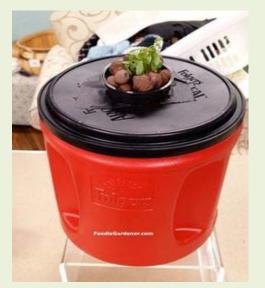

### Coffee Cans

Bird houses -Entry hole is 1-1/4 ".

Folgers

Coffee can hydroponics