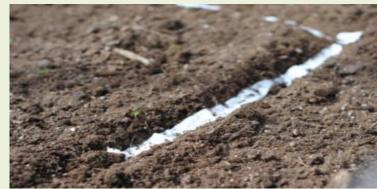

### Seed Tape/Mats/Disks

# Seed Tapes

- Using seed tapes
  - Eliminates need for thinning
- Seed Choices
  - Any will do that holds to paste
  - Especially tiny ones
- Paper Choices
  - Newspaper (black and white)
  - Toilet paper
  - Tissue paper
  - Paper towel
  - Napkin
  - Brown paper bags
- Cut strips  $1\frac{1}{2} 2^{"}$  wide