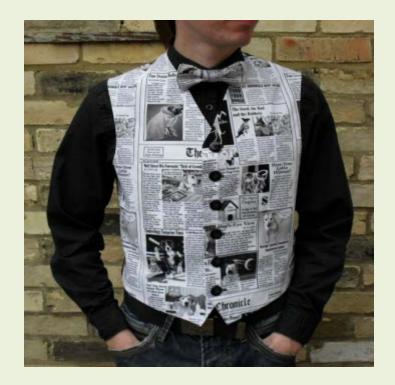

#### Paper/Cardboard 10 Things to do with Newspaper

- 1. Gift wrap
- 2. Seed pots
- 3. Cutting pots
- 4. Seed tape
- 5. Shred for worm bin
- 6. Compost
- 7. Mulch
- 8. Craft projects
- 9. Gift items
- 10.Fashion

### Fashion

Bartram School Fair Exhibits