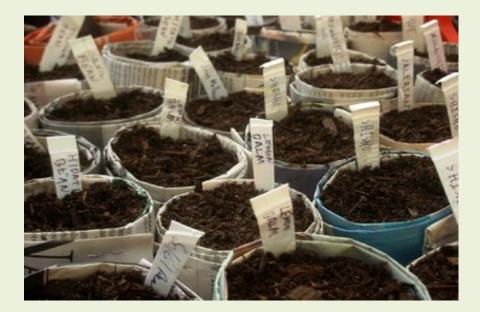

| - Carl                                                                                                            |



#### Store It or Gift It









# Newspaper Pots







### Cuttings



### Seed Starters



## Hands-on

- Supplies:
  - 4-5 layers Newspaper
  - Scissors
  - Soda can (or smaller)
- How-to:
  - Cut newspaper layers about 4  $\frac{1}{4}$ "- $\frac{1}{2}$ " wide
  - Lay can about  $\frac{1}{2}$  way down on paper
  - Roll all layers together
  - Fold in bottom
  - Fill with soil for seed or cuttings





#### Newspaper Mulch







#### 5-6 layers newspaper

# Newspaper for the Worms



- Shredded newspaper bedding - JOBS Section
- Keep moist



• And pantyhose to hold cover - dress up time





#### Cardboard Mulch



### Cardboard Boxes

#### • Think "inside" the box





Gardening in a Shoebox - Herbs Size 7

## Cardboard Tubes

#### 15+ Things to do with Cardboard Tubes

- 1. Gift packaging
- 2. Binoculars
- 3. "Snoop" lens
- 4. Cord holder
- 5. Seed pots
- 6. Cutting pots