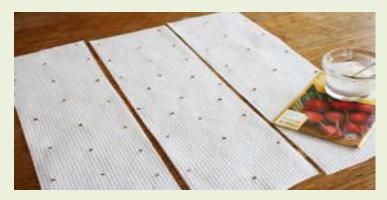

### Seed Tape/Mats/Disks

# Seed Tapes

- Using seed tapes
  - Eliminates need for thinning
- Seed Choices
  - Any will do that holds to paste
  - Especially tiny ones
- Paper Choices
  - Newspaper (black and white)
  - Toilet paper
  - Tissue paper
  - Paper towel
  - Napkin
  - Brown paper bags
- Cut strips  $1\frac{1}{2} 2^{"}$  wide