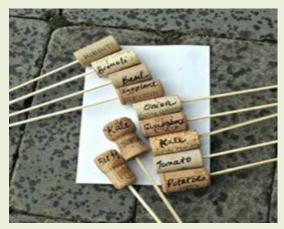

s









Creates humidity for rooting





### Soda Bottles

- Hummingbird Feeder
- 4 parts boiling water to 1 part granulated sugar (no stronger) & never use honey. Cool. Refrigerate extra nectar.
- Food does not need to be red.
  Food coloring harmful to excretory system.



## Slug-o-matic Trap





Add bait

Momma & the "sluggies"





# Watering





#### **Cold Frame**

### Aquaponics





Project idea borrowed from Cub Scouts

#### **Attract Birds**

 The sound of dripping water attracts birds

Hanging Container



Photo by Anamari Mena

### **Plant Labels**





### A Reason to Drink Wine



8 Things to do with Wine Bottles, etc.

- 1. Aqua globes
- 2. Trivet
- 3. Terrarium
- 4. Planters
- 5. Plant labels
- 6. Bottle trees
- 7. Yard art
- 8. Candle holders





### Wine Corks









### Wine Bottles



Aqua Globes

• Glass is forever



Blueberries in half barrel container - after 12 hours, down 1" - lasted 3 days

### Wine Terrarium



Wine Bottle Terrarium with Ornamental Mosquito House & mosquito message.

"This hand painted mosquito house will accommodate 47 skinny mosquitos or 22 fat ones.

Experience shows that your mosquitos may be reluctant to enter the house at first.

In addition to housing mosquitos other practical uses are the enhancement of floral arrangements and potted plants.

This house makes a unique gift for the "Hard to Please Person."

### Water Needed in times of a Hurricane



### Planters/Crafts



### \$18 - \$20 USD





### Yard Art





### The Color Yellow



- White fly traps
- "Security" yellow
- Vaseline

- Sticky traps
- Dixie cu