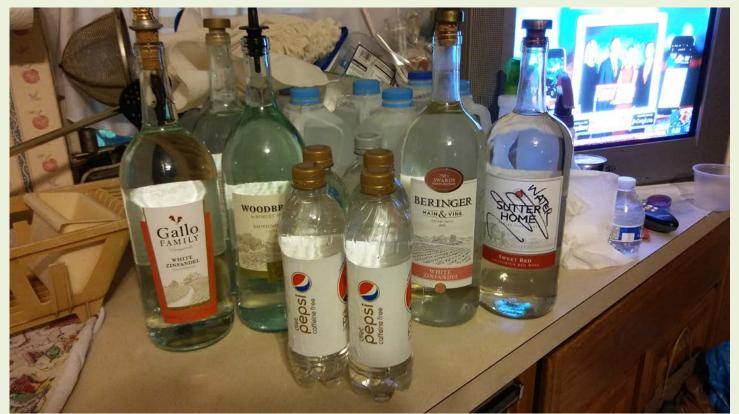

### A Reason to Drink Wine

8 Things to do with Wine Bottles, etc.

- 1. Aqua globes
- 2. Trivet
- 3. Terrarium
- 4. Planters
- 5. Plant labels
- 6. Bottle trees
- 7. Yard art
- 8. Candle holders