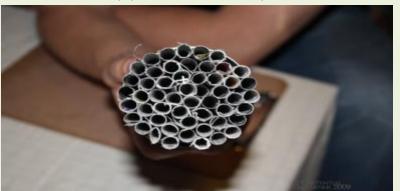

## Cardboard Tubes

#### 15+ Things to do with Cardboard Tubes

- 1. Gift packaging
- 2. Binoculars
- 3. "Snoop" lens
- 4. Cord holder
- 5. Seed pots
- 6. Cutting pots
- 7. Cut worms tomatoes
- 8. Bee houses
- 9. Shred for worm bin
- 10. Compost

### Mason Bee Houses

Recycled wood and recycled straws

Toilet paper tubes/cardboard a wrapped around pencil