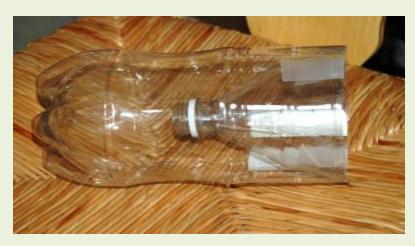

# How About Plastics

#### 13 Things to do with Plastic Items

- 1. Hummingbird feeder
- 2. Aquaponics
- 3. Slug traps
- 4. Whitefly trap
- 5. Planters
- 6. Cold frame
- 7. Watering spikes
- 8. Plant propagation
- 9. Mini greenhouse 10. Plant labels
- 11. Seed savers

12.Transplants 13. Bird houses

Double recycle - TP tubes & plastic bags with cuttings

Creates humidity for rooting