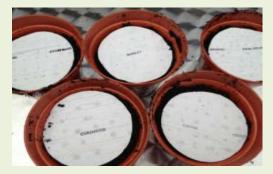

#### Seed Disks

# Seed Disks Hands-on

- Cut paper to fit plant pots
- Sow several seeds on disc
- Make flour/water paste
  - 1 part flour
  - 2 parts water
- Dab paste on marking
- Drop seeds on paste spots
- Let dry completely (approx. 2 hours)
- Store in a plastic bag in a cool dry place until planting time
- For gifts, wrap around toilet paper tube and wrap in gift paper with ribbon

#### For 6" pot

#### How-to

- Seed disk
  - Newspaper round
    - Alternatives tissue paper, toilet paper, cardboard, coffee filter
  - Mark seed spacing
  - Label name & date
  - Dab flour & water paste
  - Add seed
  - Dry thoroughly before storing