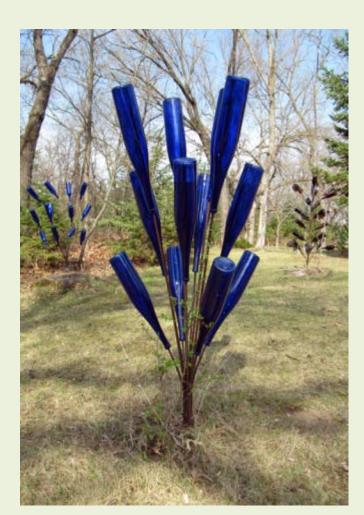

### A Reason to Drink Wine

8 Things to do with Wine Bottles, etc.

- 1. Aqua globes
- 2. Trivet
- 3. Terrarium
- 4. Planters
- 5. Plant labels
- 6. Bottle trees
- 7. Yard art
- 8. Candle holders

### Yard Art