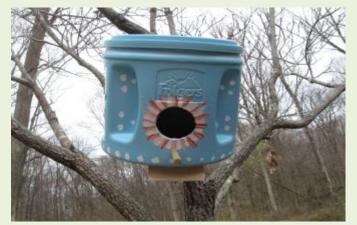

### Coffee Cans

Bird houses -Entry hole is 1-1/4 ".

Folgers

Coffee can hydroponics