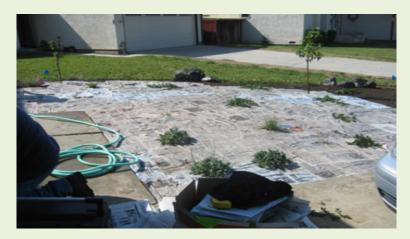

| - Carl                                                                                                            |



#### Store It or Gift It









# Newspaper Pots







### Cuttings



### Seed Starters



## Hands-on

- Supplies:
  - 4-5 layers Newspaper
  - Scissors
  - Soda can (or smaller)
- How-to:
  - Cut newspaper layers about 4  $\frac{1}{4}$ "- $\frac{1}{2}$ " wide
  - Lay can about  $\frac{1}{2}$  way down on paper
  - Roll all layers together
  - Fold in bottom
  - Fill with soil for seed or cuttings





#### Newspaper Mulch







#### 5-6 layers newspaper

# Newspaper for the Worms



- Shredded newspaper bedding - JOBS Section
- Keep moist



• And pantyhose to hold cover - dress up time





#### Cardboard Mulch



### Cardboard Boxes

#### • Think "inside" the box





Gardening in a Shoebox - Herbs Size 7

## Cardboard Tubes

#### 15+ Things to do with Cardboard Tubes

- 1. Gift packaging
- 2. Binoculars
- 3. "Snoop" lens
- 4. Cord holder
- 5. Seed pots
- 6. Cutting pots
- 7. Cut worms tomatoes
- 8. Bee houses
- 9. Shred for worm bin
- 10. Compost

- 11. Mulch
- 12. Party favors
- 13. Pen/pencil holder
- 14. Craft projects
- 15. Dah-D-Dah
- + Dr. Oz snoring remedy





#### Cut Worms

# **Toilet Paper Tubes**





#### Cut Worms



#### Cuttings or Seeds







### Hands-on

- Supplies:
  - Toilet paper tub