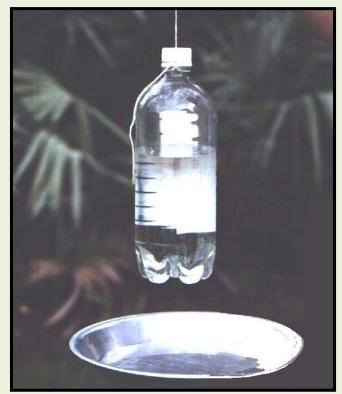

#### **Attract Birds**

 The sound of dripping water attracts birds

Hanging Container

Photo by Anamari Mena