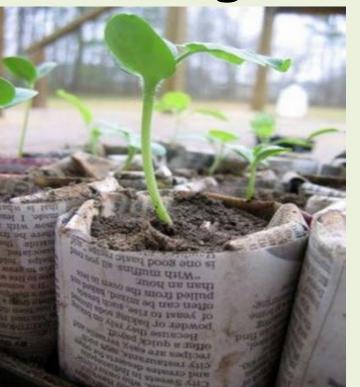

| - Carl                                                                                                            |



#### Store It or Gift It









# Newspaper Pots







### Cuttings



### Seed Starters



## Hands-on

- Supplies:
  - 4-5 layers Newspaper
  - Scissors
  - Soda can (or smaller)
- How-to:
  - Cut newspaper layers about 4  $\frac{1}{4}$ "- $\frac{1}{2}$ " wide
  - Lay can about  $\frac{1}{2}$  way down on paper
  - Roll all layers together
  - Fold in bottom
  - Fill with soil for seed or cuttings





#### Newspaper Mulch







#### 5-6 layers newspaper

# Newspaper for the Worms



- Shredded newspaper bedding - JOBS Section
- Keep moist



• And pantyhose to hold cover - dress up time





#### Cardboard Mulch



### Cardboard Boxes

#### • Think "inside" the box





Gardening in a Shoebox - Herbs Size 7

## Cardboard Tubes

#### 15+ Things to do with Cardboard Tubes

- 1. Gift packaging
- 2. Binoculars
- 3. "Snoop" lens
- 4. Cord holder
- 5. Seed po