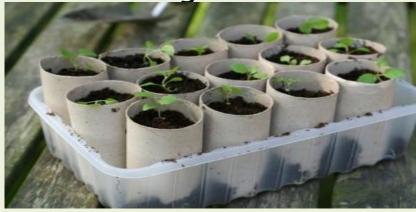

# **Toilet Paper Tubes**

#### Cuttings or Seeds

### Hands-on

- Supplies:
  - Toilet paper tube
  - Scissors (optional)

#### • How-to:

- Flatten paper tube both ways
- Cut or tear  $\frac{1}{2}$ " both folds
- Fold in bottom cuts
- Fill with soil
- Plant seed or cutting