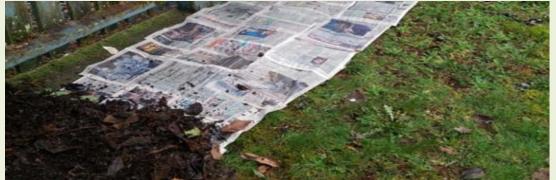

| - Carl                                                                                                            |



#### Store It or Gift It









# Newspaper Pots







### Cuttings



### Seed Starters



## Hands-on

- Supplies:
  - 4-5 layers Newspaper
  - Scissors
  - Soda can (or smaller)
- How-to:
  - Cut newspaper layers about 4  $\frac{1}{4}$ "- $\frac{1}{2}$ " wide
  - Lay can about  $\frac{1}{2}$  way down on paper
  - Roll all layers together
  - Fold in bottom
  - Fill with soil for seed or cuttings





#### Newspaper Mulch







#### 5-6 layers newspaper

# Newspaper for the Worms



- Shredded newspaper bedding - JOBS Section
- Keep moist



• And pantyhose to hold cover - dress up time





#### Cardboard Mulch



### Cardboard Boxes

#### • Think "inside" the box





Gardening in a Shoebox - Herbs Size 7

## Cardboard Tubes

#### 15+ Things to do with Cardboard Tubes

- 1. Gift packaging
- 2. Binoculars
- 3. "Snoop" lens
- 4. Cord holder
- 5. Seed pots
- 6. Cutting pots
- 7. Cut worms tomatoes
- 8. Bee houses
- 9. Shred for worm bin
- 10. Compost

- 11. Mulch
- 12. Party favors
- 13. Pen/pencil holder
- 14. Craft projects
- 15. Dah-D-Dah
- + Dr. Oz snoring remedy





#### Cut Worms

# **Toilet Paper Tubes**





#### Cut Worms



#### Cuttings or Seeds







### Hands-on

- Supplies:
  - Toilet paper tube