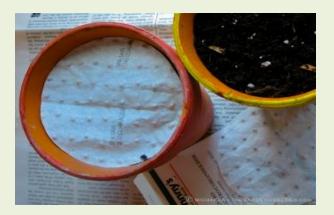

# Seed Tapes

- Using seed tapes
  - Eliminates need for thinning
- Seed Choices
  - Any will do that holds to paste
  - Especially tiny ones
- Paper Choices
  - Newspaper (black and white)
  - Toilet paper
  - Tissue paper
  - Paper towel
  - Napkin
  - Brown paper bags
- Cut strips  $1\frac{1}{2} 2^{"}$  wide

# Seed Tape Hands-on

- Flour & water to make paste
- Strips of black and white newspaper, single-ply toilet paper, or thin paper bag
- Dab paste
- Place seeds by spacing direging
- Dry (approximately 2 hours)
- Store air-tight
- Plant proper depth