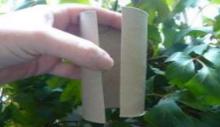

n bottom
  - Fill with soil for seed or cuttings





#### Newspaper Mulch







#### 5-6 layers newspaper

# Newspaper for the Worms



- Shredded newspaper bedding - JOBS Section
- Keep moist



• And pantyhose to hold cover - dress up time





#### Cardboard Mulch



### Cardboard Boxes

#### • Think "inside" the box





Gardening in a Shoebox - Herbs Size 7

## Cardboard Tubes

#### 15+ Things to do with Cardboard Tubes

- 1. Gift packaging
- 2. Binoculars
- 3. "Snoop" lens
- 4. Cord holder
- 5. Seed pots
- 6. Cutting pots
- 7. Cut worms tomatoes
- 8. Bee houses
- 9. Shred for worm bin
- 10. Compost

- 11. Mulch
- 12. Party favors
- 13. Pen/pencil holder
- 14. Craft projects
- 15. Dah-D-Dah
- + Dr. Oz snoring remedy





#### Cut Worms

# **Toilet Paper Tubes**





#### Cut Worms



#### Cuttings or Seeds







### Hands-on

- Supplies:
  - Toilet paper tube
  - Scissors (optional)

#### • How-to:

- Flatten paper tube both ways
- Cut or tear  $\frac{1}{2}$ " both folds
- Fold in bottom cuts
- Fill with soil
- Plant seed or cutting



#### **Gift Holders**



#### For Gardening Friends

## Snoot Photography





### Mason Bee Houses



Recycled wood and recycled straws





Toilet paper tubes/cardboard a wrapped around pencil



# Other Paper Mail/Cards/Envelopes



- 1. Greeting cards
- 2. Scrap paper
- 3. Bookmarks
- 4. Clipped coupons
- 5. Grocery list
- 6. To-Do list
- 7. Compost
- 8. Feed worms/bedding
- 9. "Love Notes"
  - New idea you learned today
  - Give me a new recycle idea
  - Just to say "Hi"

9 Things to do with other paper

|            | and the se