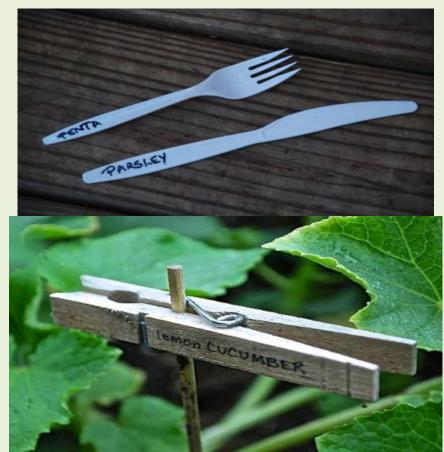

ap
- 5. Planters
- 6. Cold frame
- 7. Watering spikes
- 8. Plant propagation
- 9. Mini greenhouse 10. Plant labels
- 11. Seed savers



12.Transplants 13. Bird houses



Double recycle - TP tubes & plastic bags with cuttings









Creates humidity for rooting





### Soda Bottles

- Hummingbird Feeder
- 4 parts boiling water to 1 part granulated sugar (no stronger) & never use honey. Cool. Refrigerate extra nectar.
- Food does not need to be red.
  Food coloring harmful to excretory system.



## Slug-o-matic Trap





Add bait

Momma & the "sluggies"





# Watering





#### **Cold Frame**

### Aquaponics





Project idea borrowed from Cub Scouts

#### **Attract Birds**

 The sound of dripping water attracts birds

Hanging Container



Photo by Anamari Mena

### **Plant Labels**





### A Reason to Drink Wine



8 Things to do with Wine Bottles, etc.

- 1. Aqua globes
- 2. Trivet
- 3. Terrarium
- 4. Planters
- 5. Plant labels
- 6. Bottle trees
- 7. Yard art
- 8. Candle holders





### Wine Corks









### Wine Bottles



Aqua Globes

• Glass is forever



Blueberries in half barrel container - after 12 hours, down 1" - lasted 3 days

### Wine Terrarium



Wine Bottle Terrarium with Ornamental Mosquito House & mosquito message.

"This hand painted mosquito house will accommodate 47 skinny mosquitos or 22 fat ones.

Experience shows that your mosquitos may be reluctant to enter the house at first.

In addition to housing mosquitos other practical uses are the enhancement of floral arrangements and potted plants.

This house makes a unique gift for the "Hard to Ple