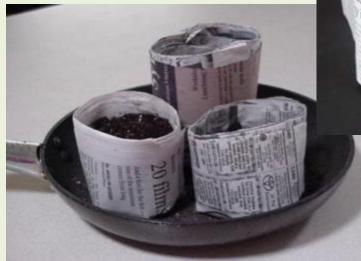

# Newspaper Pots

## Hands-on

- Supplies:
  - 4-5 layers Newspaper
  - Scissors
  - Soda can (or smaller)
- How-to:
  - Cut newspaper layers about 4  $\frac{1}{4}$ "- $\frac{1}{2}$ " wide
  - Lay can about  $\frac{1}{2}$  way down on paper
  - Roll all layers together
  - Fold in bottom
  - Fill with soil for seed or cuttings