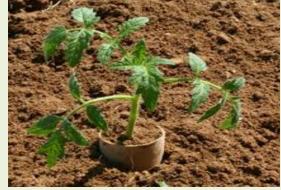

ogether
  - Fold in bottom
  - Fill with soil for seed or cuttings





#### Newspaper Mulch







#### 5-6 layers newspaper

# Newspaper for the Worms



- Shredded newspaper bedding - JOBS Section
- Keep moist



• And pantyhose to hold cover - dress up time





#### Cardboard Mulch



### Cardboard Boxes

#### • Think "inside" the box





Gardening in a Shoebox - Herbs Size 7

## Cardboard Tubes

#### 15+ Things to do with Cardboard Tubes

- 1. Gift packaging
- 2. Binoculars
- 3. "Snoop" lens
- 4. Cord holder
- 5. Seed pots
- 6. Cutting pots
- 7. Cut worms tomatoes
- 8. Bee houses
- 9. Shred for worm bin
- 10. Compost

- 11. Mulch
- 12. Party favors
- 13. Pen/pencil holder
- 14. Craft projects
- 15. Dah-D-Dah
- + Dr. Oz snoring remedy





#### Cut Worms

# **Toilet Paper Tubes**





#### Cut Worms



#### Cuttings or Seeds







### Hands-on

- Supplies:
  - Toilet paper tube
  - Scissors (optional)

#### • How-to:

- Flatten paper tube both ways
- Cut or tear  $\frac{1}{2}$ " both folds
- Fold in bottom cuts
- Fill with soil
- Plant seed or cutting



#### **Gift Holders**



#### For Gardening Friends

## Snoot Photography





### Mason Bee Houses



Recycled wood and recycled straws





Toilet paper tubes/cardboard a wrapped around pencil



# Other Paper Mail/Cards/Envelopes



- 1. Greeting cards
- 2. Scrap paper
- 3. Bookmarks
- 4. Clipped coupons
- 5. Grocery list
- 6. To-Do list
- 7. Compost
- 8. Feed worms/bedding
- 9. "Love Notes"
  - New idea you learned today
  - Give me a new recycle idea
  - Just to say "Hi"

9 Things to do with other paper

|