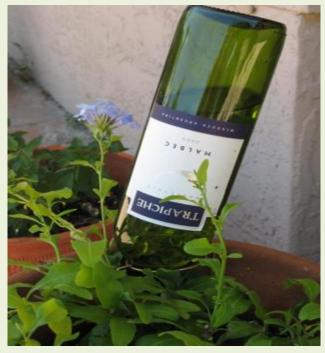

### A Reason to Drink Wine

8 Things to do with Wine Bottles, etc.

- 1. Aqua globes
- 2. Trivet
- 3. Terrarium
- 4. Planters
- 5. Plant labels
- 6. Bottle trees
- 7. Yard art
- 8. Candle holders

### Wine Bottles

Aqua Globes

• Glass is forever

Blueberries in half barrel container - after 12 hours, down 1" - lasted 3 days