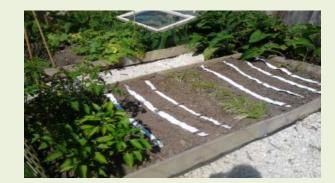

### Seed Tape/Mats/Disks

# Seed Tapes

- Using seed tapes
  - Eliminates need for thinning
- Seed Choices
  - Any will do that holds to paste
  - Especially tiny ones
- Paper Choices
  - Newspaper (black and white)
  - Toilet paper
  - Tissue paper
  - Paper towel
  - Napkin
  - Brown paper bags
- Cut strips  $1\frac{1}{2} 2^{"}$  wide