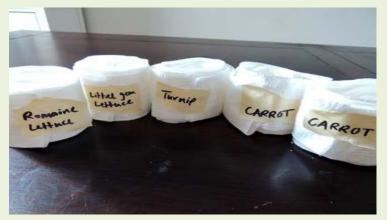

#### Seed Disks

# Seed Disks Hands-on

- Cut paper to fit plant pots
- Sow several seeds on disc
- Make flour/water paste
  - 1 part flour
  - 2 parts water
- Dab paste on marking
- Drop seeds on paste spots
- Let dry completely (approx. 2 hours)
- Store in a plastic bag in a cool dry place until planting time
- For gifts, wrap around toilet paper tube and wrap in gift paper with ribbon

#### How-to

- Seed disk
  - Newspaper round
    - Alternatives tissue paper, toilet paper, cardboard, coffee filter
  - Mark seed spacing
  - Label name & date
  - Dab flour & water paste
  - Add seed
  - Dry thoroughly before storing