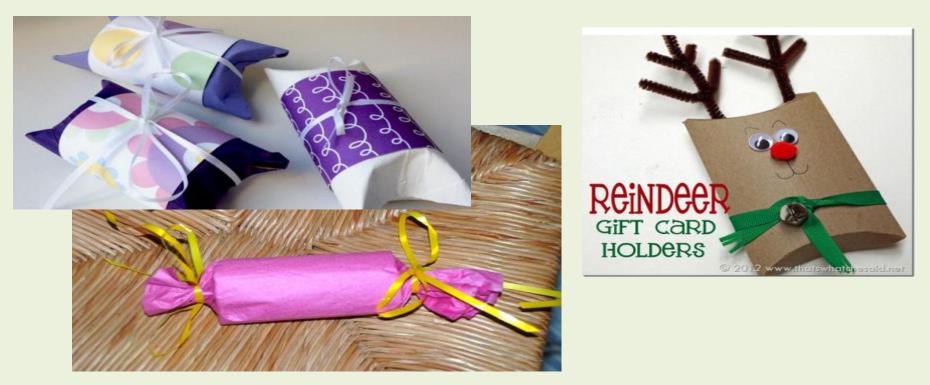

ard Boxes

#### • Think "inside" the box





Gardening in a Shoebox - Herbs Size 7

## Cardboard Tubes

#### 15+ Things to do with Cardboard Tubes

- 1. Gift packaging
- 2. Binoculars
- 3. "Snoop" lens
- 4. Cord holder
- 5. Seed pots
- 6. Cutting pots
- 7. Cut worms tomatoes
- 8. Bee houses
- 9. Shred for worm bin
- 10. Compost

- 11. Mulch
- 12. Party favors
- 13. Pen/pencil holder
- 14. Craft projects
- 15. Dah-D-Dah
- + Dr. Oz snoring remedy





#### Cut Worms

# **Toilet Paper Tubes**





#### Cut Worms



#### Cuttings or Seeds







### Hands-on

- Supplies:
  - Toilet paper tube
  - Scissors (optional)

#### • How-to:

- Flatten paper tube both ways
- Cut or tear  $\frac{1}{2}$ " both folds
- Fold in bottom cuts
- Fill with soil
- Plant seed or cutting



#### **Gift Holders**



#### For Gardening Friends

## Snoot Photography





### Mason Bee Houses



Recycled wood and recycled straws





Toilet paper tubes/cardboard a wrapped around pencil



# Other Paper Mail/Cards/Envelopes



- 1. Greeting cards
- 2. Scrap paper
- 3. Bookmarks
- 4. Clipped coupons
- 5. Grocery list
- 6. To-Do list
- 7. Compost
- 8. Feed worms/bedding
- 9. "Love Notes"
  - New idea you learned today
  - Give me a new recycle idea
  - Just to say "Hi"

9 Things to do with other paper

|            | and the second second                                                 |                                                                                                      |                                                                                               |
|------------|--------