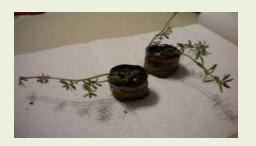

### Seed Tape/Mats/Disks

# Seed Tapes

- Using seed tapes
  - Eliminates need for thinning
- Seed Choices
  - Any will do that holds to paste
  - Especially tiny ones
- Paper Choices
  - Newspaper (black and white)
  - Toilet paper
  - Tissue paper
  - Paper towel
  - Napkin
  - Brown paper bags
- Cut strips  $1\frac{1}{2} 2^{"}$  wide

#### Seed Disks

# Seed Disks Hands-on

- Cut paper to fit plant pots
- Sow several seeds on disc
- Make flour/water paste
  - 1 part flour
  - 2 parts water
- Dab paste on marking
- Drop seeds on paste spots
- Let dry completely (approx. 2 hours)
- Store in a plastic bag in a cool dry place until planting time
- For gifts, wrap around toilet paper tube and wrap in gift paper with ribbon