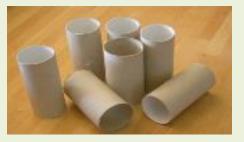

## Cardboard Tubes

#### 15+ Things to do with Cardboard Tubes

- 1. Gift packaging
- 2. Binoculars
- 3. "Snoop" lens
- 4. Cord holder
- 5. Seed pots
- 6. Cutting pots
- 7. Cut worms tomatoes
- 8. Bee houses
- 9. Shred for worm bin
- 10. Compost