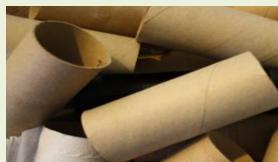

## Cardboard Tubes

#### 15+ Things to do with Cardboard Tubes

- 1. Gift packaging
- 2. Binoculars
- 3. "Snoop" lens
- 4. Cord holder
- 5. Seed pots
- 6. Cutting pots
- 7. Cut worms tomatoes
- 8. Bee houses
- 9. Shred for worm bin
- 10. Compost

- 11. Mulch
- 12. Party favors
- 13. Pen/pencil holder
- 14. Craft projects
- 15. Dah-D-Dah
- + Dr. Oz snoring remedy