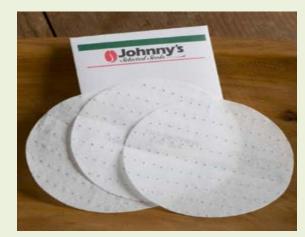

### Seed Tape/Mats/Disks

# Seed Tapes

- Using seed tapes
  - Eliminates need for thinning
- Seed Choices
  - Any will do that holds to paste
  - Especially tiny ones
- Paper Choices
  - Newspaper (black and white)
  - Toilet paper
  - Tissue paper
  - Paper towel
  - Napkin
  - Brown paper bags
- Cut strips  $1\frac{1}{2} 2^{"}$  wide