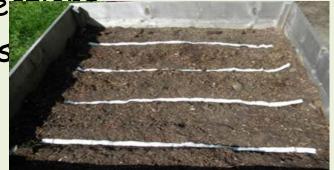

### Seed Tape/Mats/Disks

# Seed Tapes

- Using seed tapes
  - Eliminates need for thinning
- Seed Choices
  - Any will do that holds to paste
  - Especially tiny ones
- Paper Choices
  - Newspaper (black and white)
  - Toilet paper
  - Tissue paper
  - Paper towel
  - Napkin
  - Brown paper bags
- Cut strips  $1\frac{1}{2} 2^{"}$  wide