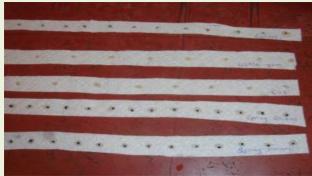

#### Seed Disks

# Seed Disks Hands-on

- Cut paper to fit plant pots
- Sow several seeds on disc
- Make flour/water paste
  - 1 part flour
  - 2 parts water
- Dab paste on marking
- Drop seeds on paste spots
- Let dry completely (approx. 2 hours)
- Store in a plastic bag in a cool dry place until planting time
- For gifts, wrap around toilet paper tube and wrap in gift paper with ribbon

#### How-to

- Seed disk
  - Newspaper round
    - Alternatives tissue paper, toilet paper, cardboard, coffee filter
  - Mark seed spacing
  - Label name & date
  - Dab flour & water paste
  - Add seed
  - Dry thoroughly before storing