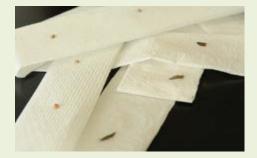

# Seed Tapes

- Using seed tapes
  - Eliminates need for thinning
- Seed Choices
  - Any will do that holds to paste
  - Especially tiny ones
- Paper Choices
  - Newspaper (black and white)
  - Toilet paper
  - Tissue paper
  - Paper towel
  - Napkin
  - Brown paper bags
- Cut strips  $1\frac{1}{2} 2^{"}$  wide

# Seed Tape Hands-on

- Flour & water to make paste
- Strips of black and white newspaper, single-ply toilet paper, or thin paper bag
- Dab paste
- Place seeds by spacing direging
- Dry (approximately 2 hours)
- Store air-tight
- Plant proper depth