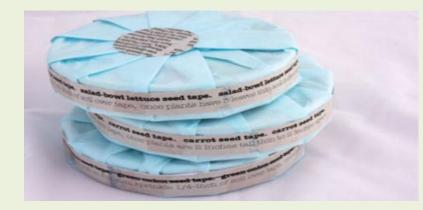

### Seed Tape/Mats/Disks

# Seed Tapes

- Using seed tapes
  - Eliminates need for thinning
- Seed Choices
  - Any will do that holds to paste
  - Especially tiny ones
- Paper Choices
  - Newspaper (black and white)
  - Toilet paper
  - Tissue paper
  - Paper towel
  - Napkin
  - Brown paper bags
- Cut strips  $1\frac{1}{2} 2^{"}$  wide

# Seed Tape Hands-on

- Flour & water to make paste
- Strips of black and white newspaper, single-ply toilet paper, or thin paper bag
- Dab paste
- Place seeds by spacing direging
- Dry (approximately 2 hours)
- Store air-tight
- Plant proper depth