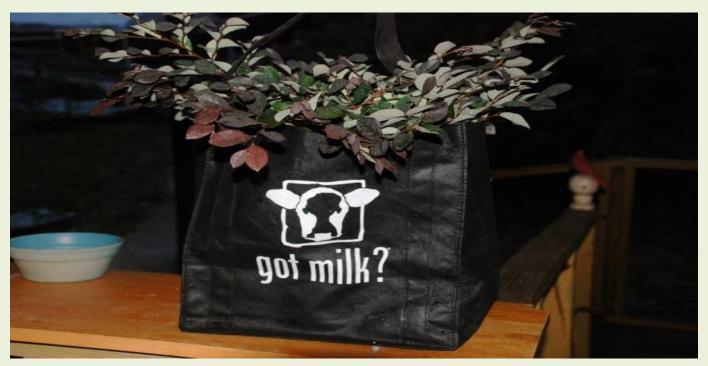

### Grocery-Germ-Grow Bag

Research shows coliform bacteria in reusable grocery bags. E.coli among 12% of bags tested.