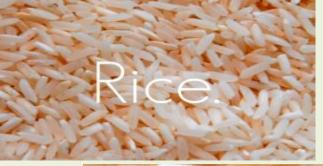

# End of Day

Ease those aching muscles with rice sock

- Fill sock with rice
- Tie off
- Microwave 1-2 minutes