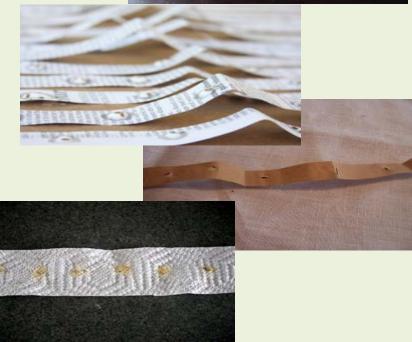

# Seed Tapes

- Using seed tapes
  - Eliminates need for thinning
- Seed Choices
  - Any will do that holds to paste
  - Especially tiny ones
- Paper Choices
  - Newspaper (black and white)
  - Toilet paper
  - Tissue paper
  - Paper towel
  - Napkin
  - Brown paper bags
- Cut strips  $1\frac{1}{2} 2^{"}$  wide

# Seed Tape Hands-on

- Flour & water to make paste
- Strips of black and white newspaper, single-ply toilet paper, or thin paper bag
- Dab paste
- Place seeds by spacing direging
- Dry (approximately 2 hours)
- Store air-tight
- Plant proper depth