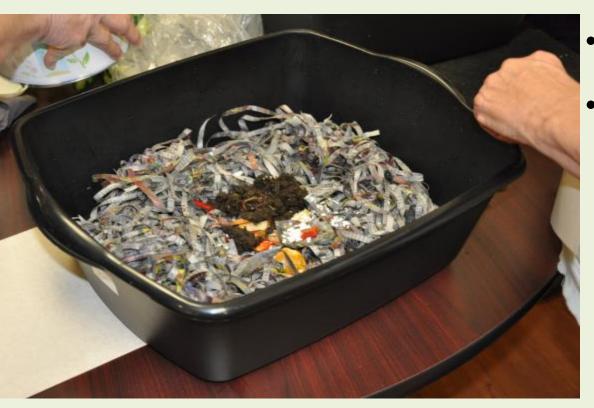

# Newspaper for the Worms

- Shredded newspaper bedding - JOBS Section
- Keep moist

• And pantyhose to hold cover - dress up time