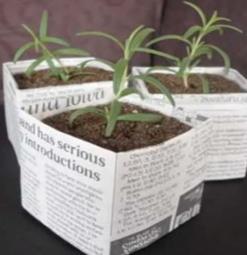

# Newspaper Pots

### Seed Starters

## Hands-on

- Supplies:
  - 4-5 layers Newspaper
  - Scissors
  - Soda can (or smaller)
- How-to:
  - Cut newspaper layers about 4  $\frac{1}{4}$ "- $\frac{1}{2}$ " wide
  - Lay can about  $\frac{1}{2}$  way down on paper
  - Roll all layers together
  - Fold in bottom
  - Fill with soil for seed or cuttings