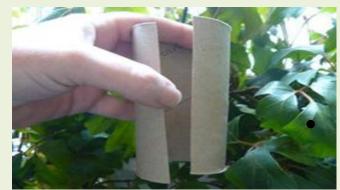

## Cardboard Tubes

#### 15+ Things to do with Cardboard Tubes

- 1. Gift packaging
- 2. Binoculars
- 3. "Snoop" lens
- 4. Cord holder
- 5. Seed pots
- 6. Cutting pots
- 7. Cut worms tomatoes
- 8. Bee houses
- 9. Shred for worm bin
- 10. Compost