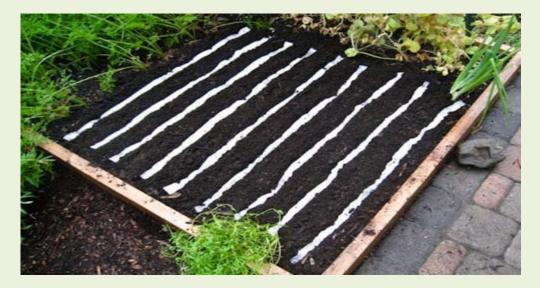

### Seed Tape/Mats/Disks

# Seed Tapes

- Using seed tapes
  - Eliminates need for thinning
- Seed Choices
  - Any will do that holds to paste
  - Especially tiny ones
- Paper Choices
  - Newspaper (black and white)
  - Toilet paper
  - Tissue paper
  - Paper towel
  - Napkin
  - Brown paper bags
- Cut strips  $1\frac{1}{2} 2^{"}$  wide