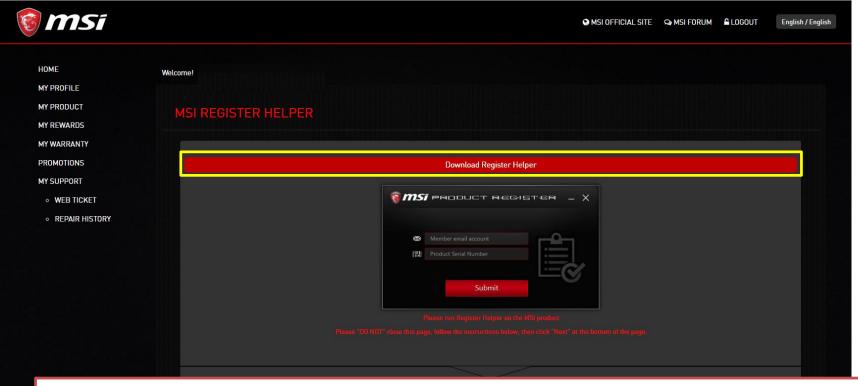

### Step 6: Choose the way to find S/N number

Download register helper. The computer you run the Helper should be your purchased motherboard/Desktop.

\*If your purchased motherboard is not installed, please click "Try other register way" beside Download button.

Submit registration data with Register Helper Back to this page and click red button with "NEXT"