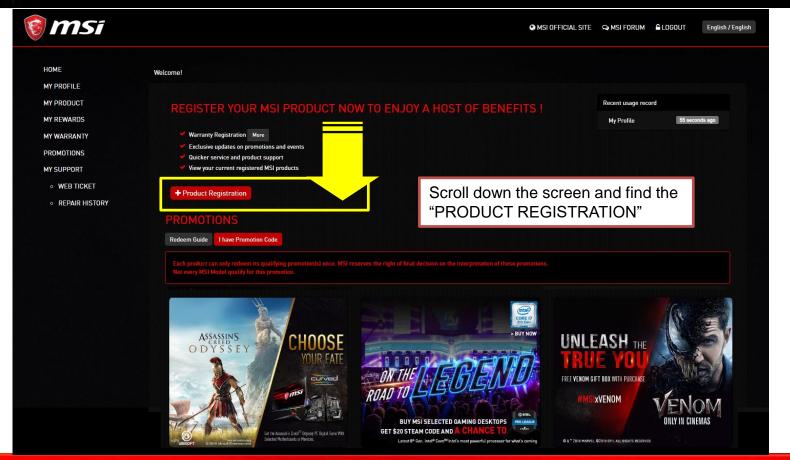

### Step 4: Start to register a product

- 1. Select "MY PRODUCT"
- 2. Click button with "+Register Product"