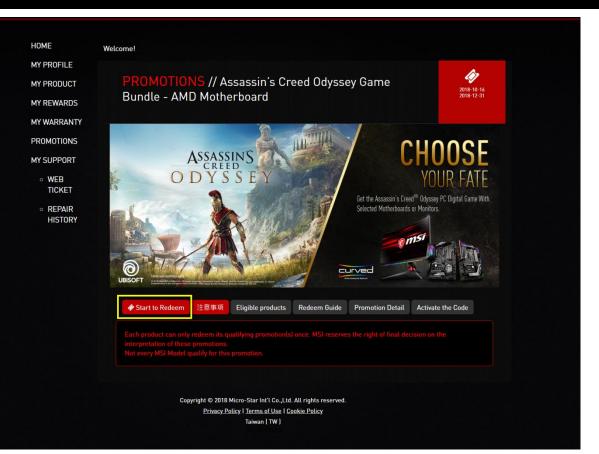

|  |
| Success! product active please back to website click next step                 |  |
| · · · · · · · · · · · · · · · · · · ·                                          |  |
|                                                                                |  |
|                                                                                |  |
| Next                                                                           |  |
|                                                                                |  |
|                                                                                |  |

Submit registration data with Register Helper Back to this page and click red button with "NEXT"

### Step 9: Select the promotion you want to redeem











## Step 4 : Fill in the Form Again





## Step 12 : Provide Invoice & Product Barcode Photos to Verify





If you have registered a product, system will show which product he can use for promotion redemption.



To redeem the game code, you need to provide "Invoice" and click redeem.

MSI staff will verify the submission shortly. Please make sure the invoice is recognizable and includes your registered product model name on it. Or the redemption process may be stalled.

Photo and scan are acceptable.

### Example of Uploaded Invoice





Please make sure you have uploaded two items 1) Invoice/Purchase Proof 2) Purchased Product Barcode Photo

- 1. Invoice/Purchase Proof: 1) Channel Partner name 2) Purchase Date 3) Purchase Model Name
- 2. Purchased Product Barcode Photo: Product S/N nu