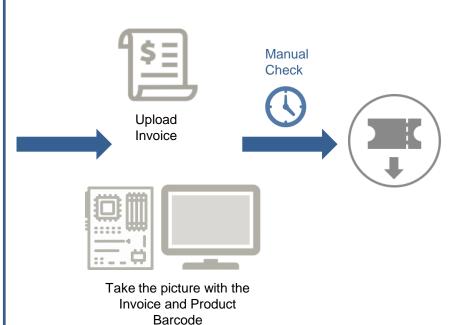

## Step 12 : Provide Invoice & Product Barcode Photos to Verify

If you have registered a product, system will show which product he can use for promotion redemption.

To redeem the game code, you need to provide "Invoice" and click redeem.

MSI staff will verify the submission shortly. Please make sure the invoice is recognizable and includes your registered product model name on it. Or the redemption process may be stalled.

Photo and scan are acceptable.

### Example of Uploaded Invoice

Please make sure you have uploaded two items 1) Invoice/Purchase Proof 2) Purchased Product Barcode Photo

- 1. Invoice/Purchase Proof: 1) Channel Partner name 2) Purchase Date 3) Purchase Model Name
- 2. Purchased Product Barcode Photo: Product S/N number (show like upper example)