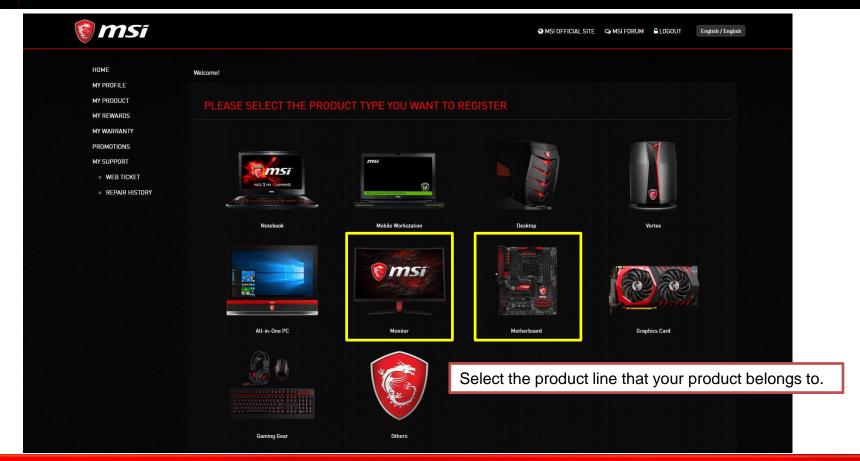

### Step 4: Start to register a product

- 1. Select "MY PRODUCT"
- 2. Click button with "+Register Product"