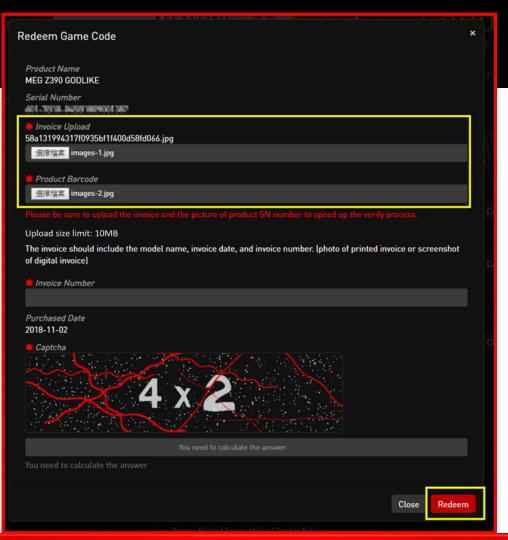

## Step 12 : Provide Invoice & Product Barcode Photos to Verify

If you have registered a product, system will show which product he can use for promotion redemption.

To redeem the game code, you need to provide "Invoice" and click redeem.

MSI staff will verify the submission shortly. Please make sure the invoice is recognizable and includes your registered product model name on it. Or the redemption process may be stalled.

Photo and scan are acceptable.