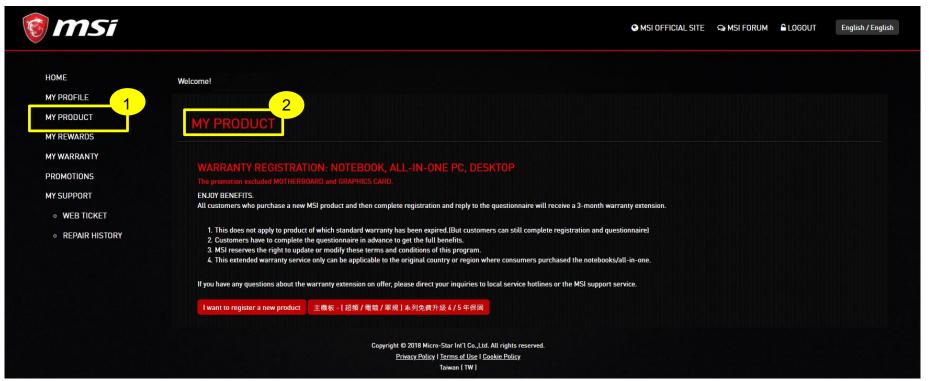

### Step 4: Start to register a product

- 1. Select "MY PRODUCT"
- 2. Click button with "+Register Product"