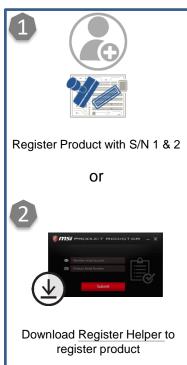

### Step 4: Start to register a product

- 1. Select "MY PRODUCT"
- 2. Click button with "+Register Product"

### Step 6: Choose the way to find S/N number

Download register helper. The computer you run the Helper should be your purchased motherboard/Desktop.

\*If your purchased motherboard is not installed, please click "Try other register way" beside Download button.