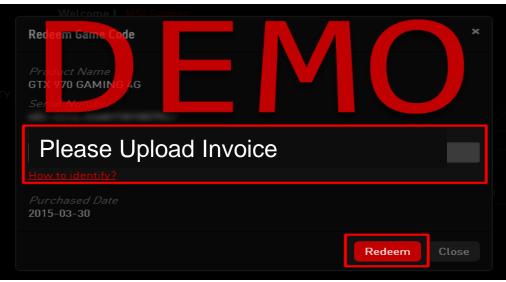

## Step 12 : Provide Invoice & Product Barcode Photos to Verify

If you have registered a product, system will show which product he can use for promotion redemption.

To redeem the game code, you need to provide "Invoice" and click redeem.