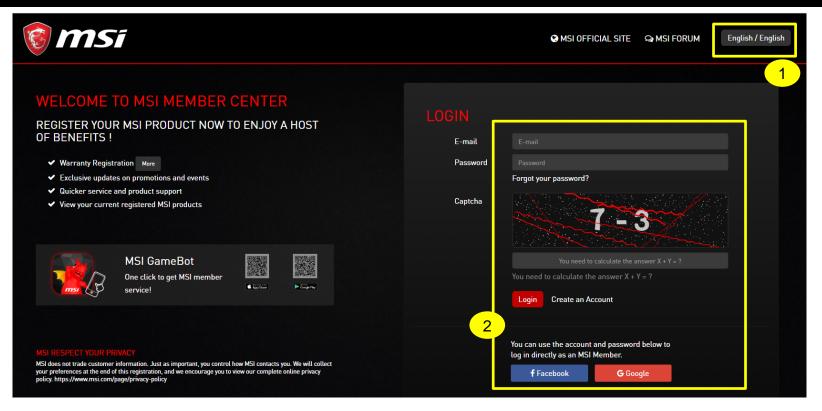

### Step 2: Register/Login to MSI Member Center

- Select your preferred language
- 2. Create account by fulfilling member form or register by Facebook/Google+ account