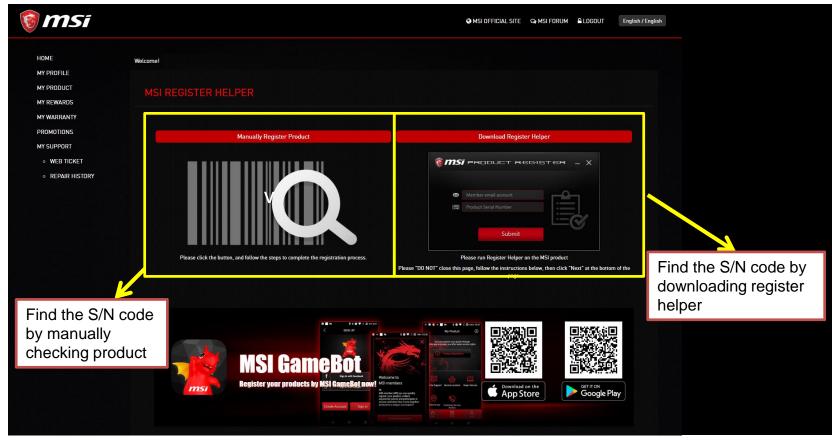

### Step 6: Choose the way to find S/N number

Download register helper. The computer you run the Helper should be your purchased motherboard/Desktop.

\*If your purchased motherboard is not installed, please click "Try other register way" beside Download button.

Submit registration data with Register Helper Back to this page and click red button with "NEXT"