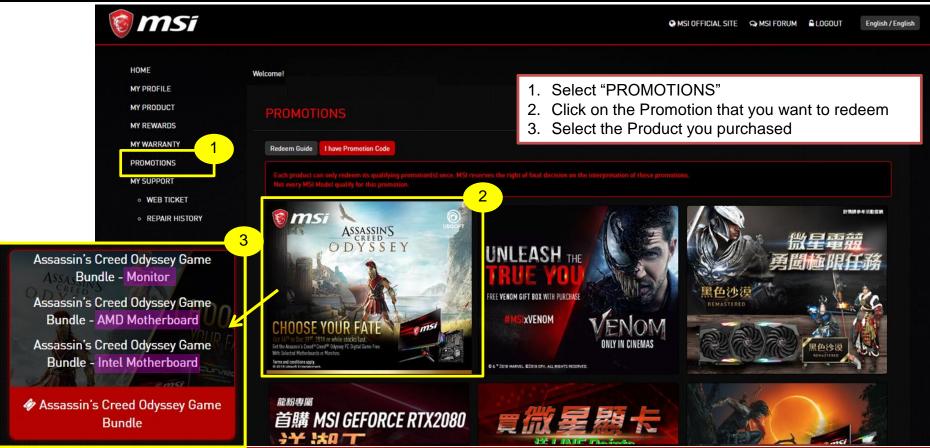

|  |
| Success! product active please back to website click next step                 |  |
| · · · · · · · · · · · · · · · · · · ·                                          |  |
|                                                                                |  |
|                                                                                |  |
| Next                                                                           |  |
|                                                                                |  |
|                                                                                |  |

Submit registration data with Register Helper Back to this page and click red button with "NEXT"

### Step 9: Select the promotion you want to redeem











## Step 4 : Fill in the Form Again





## Step 12 : Provide Invoice & Product Barcode Photos to Verify





If you have registered a product, system will show which product he can use for promotion redemption.



To redeem the game code, you need to provide "Invoice" and click redeem.

MSI staff will verify the submission shortly. Please make sure the invoice is recognizable and includes your registered product model name on it. Or the redemption process may be stalled.

Photo and scan are acceptable.

### Example of Uploaded Invoice





Please make sure you have uploaded two items 1) Invoice/Purchase Proof 2) Purchased Product Barcode Photo

- 1. Invoice/Purchase Proof: 1) Channel Partner name 2) Purchase Date 3) Purchase Model Name
- 2. Purchased Product Barcode Photo: Product