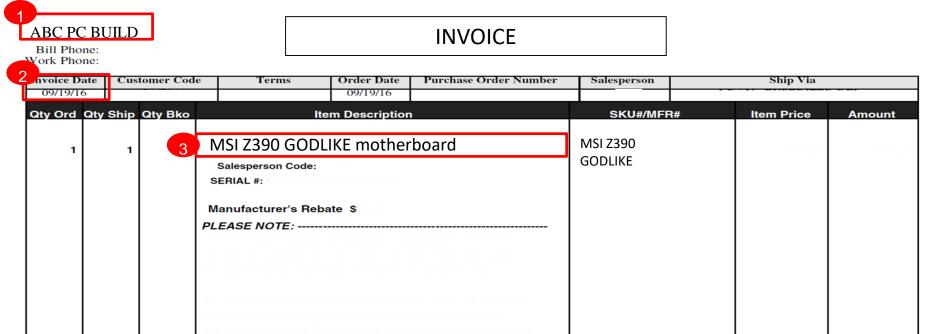

### Example of Uploaded Invoice

Please make sure you have uploaded two items 1) Invoice/Purchase Proof 2) Purchased Product Barcode Photo

- 1. Invoice/Purchase Proof: 1) Channel Partner name 2) Purchase Date 3) Purchase Model Name
- 2. Purchased Product Barcode Photo: Product S/N number (show like upper example)

#### **MOTHERBOARD**

Please make sure you have uploaded two items 1) Invoice/Purchase Proof 2) Purchased Product Barcode Photo

- 1. Invoice/Purchase Proof: 1) Channel Partner name 2) Purchase Date 3) Purchase Model Name
- 2. Purchased Product Barcode Photo: Product S/N number (show like upper example)