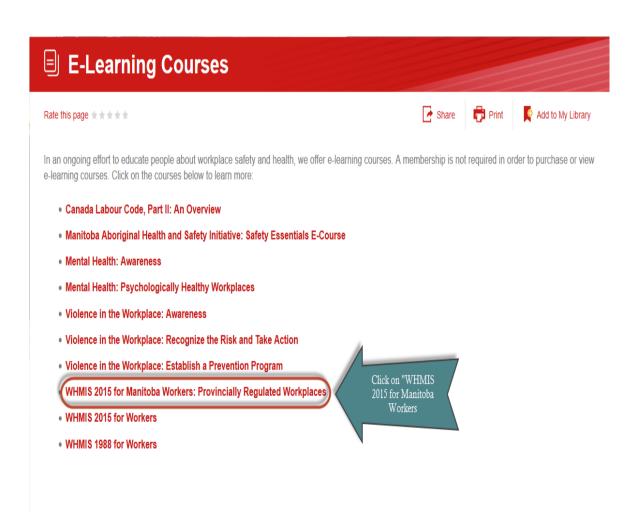

Click on the "E-Learning" icon.

Click on the "WHMIS 2015 for Manitoba Workers" link.

Click on the "Learn more and register here" tab.

Scroll down and enter a "1" in the box next to "WHMIS 2015 for Workers in Provincially-Regulated Workplaces" course selection. Click on "Register once the "1" is entered in the box.