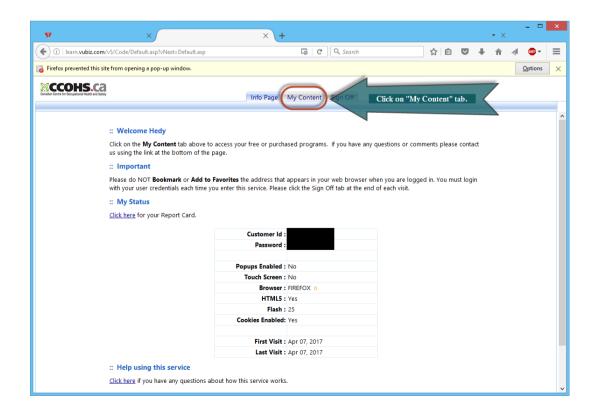

Scroll down and click on the "Education" link.

Click on the "WHMIS 2015 for Workers link.

Click on the "Learn more and register here" link.

Enter the password you copied from your school division e-mail and click on "Login".