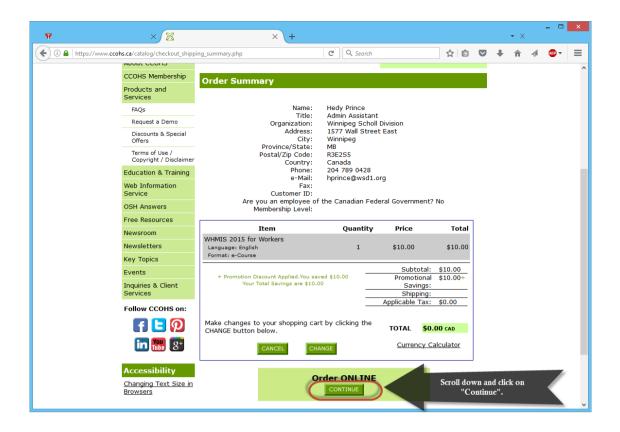

Click on "Continue".

Check the "No" button, complete all boxes marked with a red astericks (\*) and click on "Proceed".

Scroll down and click on "Continue". Please note the fee for the course is \$0.00.