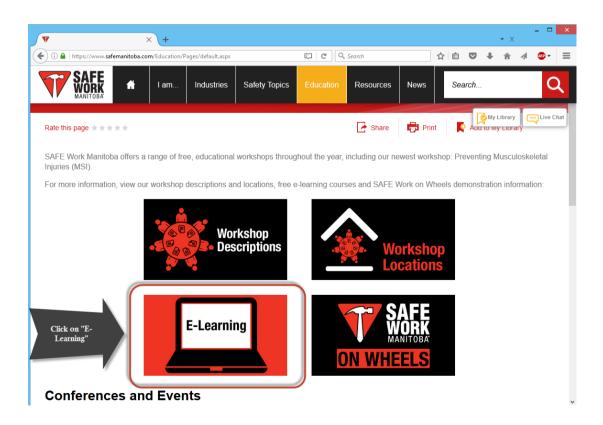

Thank you.

DT:cs

Attachment

To start your course, choose any web browser and enter https:// www.safemanitoba.com/Pages/default.aspx or search for SAFE Manitoba and go to their website.

Scroll down and click on the "Education" tab on the page.

Click on the "E-Learning" icon.

Click on the "WHMIS 2015 for Manitoba Workers" link.

Click on the "Learn more and register here" tab.

Scroll down and enter a "1" in the box next to "WHMIS 2015 for Workers in Provincially-Regulated Workplaces" course selection. Click on "Register once the "1" is entered in the box.