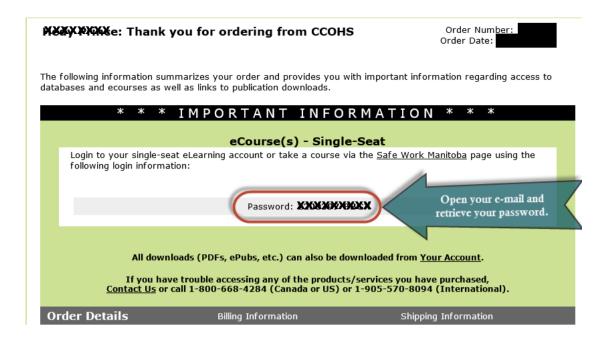

Go to your school division e-mail account. There should be a message from CCOHS with your password. This is different from the one you created when you registered. This password identifies you as a worker from Manitoba and thus, the course has no cost. Copy this password for the next few steps.