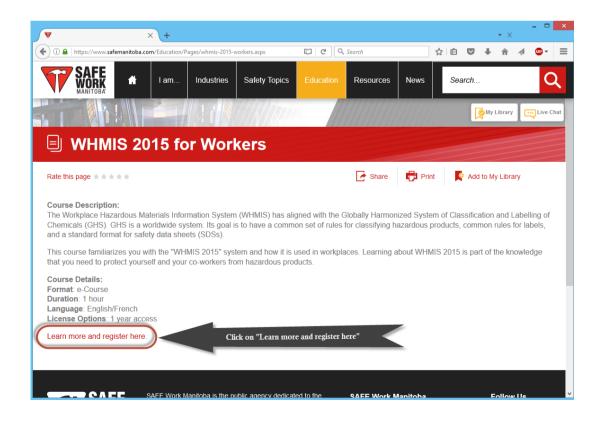

Click on the "E-Learning" icon.

Click on the "WHMIS 2015 for Manitoba Workers" link.

Click on the "Learn more and register here" tab.

Scroll down and enter a "1" in the box next to "WHMIS 2015 for Workers in Provincially-Regulated Workplaces" course selection. Click on "Register once the "1" is entered in the box.

Click on "OK".

Click on "Checkout". Don't worry about the \$10 fee. It will be credited during the registration process.

Check off "I am a new customer" and then click on "Continue".

Fill in all the boxes marked with a red astericks (\*) and click on "Submit". Please use your school division e-mail for registering. You can create your own password. Use a password you will remember at least characters long.