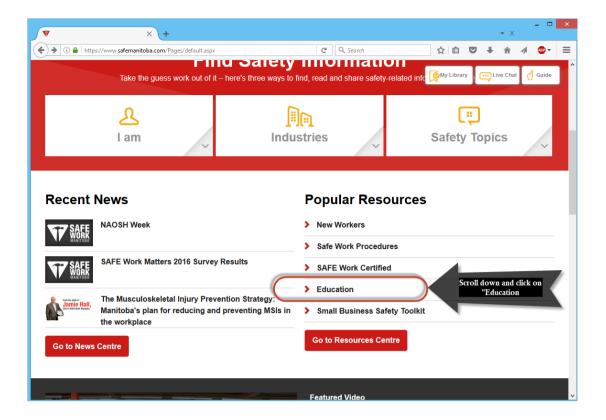

Thank you.

DT:cs

Attachment

To start your course, choose any web browser and enter https:// www.safemanitoba.com/Pages/default.aspx or search for SAFE Manitoba and go to their website.

Scroll down and click on the "Education" tab on the page.