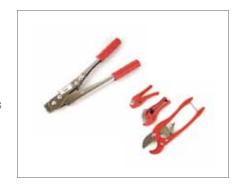

#### **REHAU Tools and Accessories**

- RAUPEX pipe expander tool
- EVERLOC COMBOLOC® combination expansion/compression tool
- EVERLOC VERSALOC® compression tool
- 3/8 to 3/4 in. EVERLOC combination screw drive tool
- Expander head collection
- VERSALOC compression jaw collection
- PRO-BALANCE manifold accessory set
- Pipe cutter set