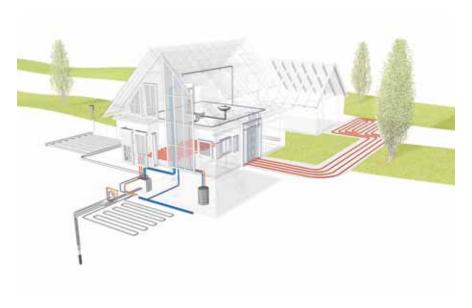

<sup>\*</sup> Required field

Our polymer pipe systems work together seamlessly to capture energy from renewable sources and distribute energy efficiently. When combined with the outstanding insulating properties of our vinyl window and door systems, energy loss is significantly reduced.

With a product range that encompasses the building envelope and HVAC systems, we are uniquely qualified to help you and your design team optimize building performance. Invite us to the dialogue early in the planning phase, and we will help you to achieve sustainable comfort.