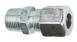

| COMPRESSION FITTING (6 | mm tube) |
|------------------------|----------|
| STRAIGHT COMPRESSION   | FITTING  |

| 99-SCF6M     | Straight M6 x 6mm tube compression fitting              |
|--------------|---------------------------------------------------------|
| 99-SCF6MSS   | Stainless Straight M6 x 6mm tube compression fitting    |
| 99-SCF8M     | Straight M8 x 6mm tube compression fitting              |
| 99-SCF8MSS   | Stainless Straight M8 x 6mm tube compression fitting    |
| 99-SCF1/8    | Straight 1/8BSP x 6mm tube compression fitting          |
| 99-SCF1/8SS  | Stainless Straight1/8BSP x 6mm tube compression fitting |
| 99-SCF1/4    | Straight 1/4BSP x 6mm tube compression fitting          |
| 99-SCF1/8NPT | Straight 1/8NPT x 6mm tube compression fitting          |
|              |                                                         |