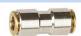

#### **CONNECTOR**

| 99-C6M   | 6mm x 6mm Straight compression fitting connector           |
|----------|------------------------------------------------------------|
| 99-C6MSS | Stainless 6mm x 6mm Straight compression fitting connector |

#### **PUSH IN CONNECTOR**

99-PIC6M 6mm x 6mm Straight push in fitting connector

Note: \*\*1/4UNF thread is 1/8BSP fitting and 1/4UNF adaptor

**Note: 1.** compression fittings need to be used with hose studs **2.** fittings are reusable