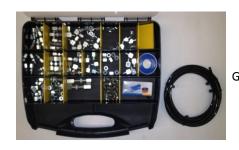

# REMOLE GREASE LINES

AND AUTOMATIC LUBRICATION HOSE AND FITTINGS

With our extensive range of Remote Grease Lines it is possible to grease those hard to reach, dangerous or contaminated grease points. This provides safety, quality and time saving in lubricating your plant and machinery.

Grease lines and fittings can also be used in conjunction with conventional automatic grease lubrication systems!!!

Welcome. Our remote grease line range is manufactured to ISO 9001 quality standards and are DIN certified. We can meet your needs with our catalogue to ensure safe and easy lubrication by installing a "Grease Anchor Block" or "Bulkhead" with a "grease line" and choice of fittings to your desired grease points.

We supply four choices of **Remote Grease Line Systems**:

- 6mm compression fittings and 6mm tube
- 6mm push-in fittings and 6mm tube
- 8.6mm high pressure tube with field adaptable reusable fittings
- 11.3mm high pressure tube with field adaptable reusable fittings