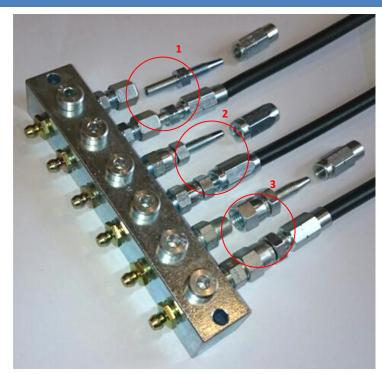

**1.** Reusable fitting complete with compression fitting, hose tail and screw sleeve

**2.** Reusable fitting complete with swivel (see part number: 99-RHESWSSBSP)

**3.** Reusable fitting JIC fittings (see part number: 41-JIC908.3COM)