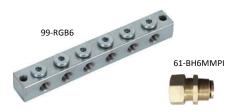

# REMOTE GREASE ANCHOR BLOCKS

| Part Number |                                                          |
|-------------|----------------------------------------------------------|
| 94-0180-02  | Bulkhead 1/8BSP Female x 1/8BSP c/w grease nipple        |
| 99-BH6M     | Bulkhead 6mm tube (25mm) c/w grease nipple               |
| 99-BH6MSS   | Stainless Bulkhead 6mm tube (25mm) c/w grease nipple     |
| 61-BH6MMPI  | Bulkhead 6mm tube Push-in (16mm) c/w grease nipple       |
| 99-RGB1     | 1 point 1/8BSP grease block c/w grease nipples           |
| 99-RGB1SS   | Stainless 1 point 1/8BSP grease block c/w grease nipples |
| 99-RGB2     | 2 point 1/8BSP grease block c/w grease nipples           |
| 99-RGB2SS   | Stainless 2 point 1/8BSP grease block c/w grease nipples |
| 99-RGB3     | 3 point 1/8BSP grease block c/w grease nipples           |
| 99-RGB3SS   | Stainless 3 point 1/8BSP grease block c/w grease nipples |
| 99-RGB4     | 4 point 1/8BSP grease block c/w grease nipples           |
| 99-RGB4SS   | Stainless 4 point 1/8BSP grease block c/w grease nipples |
| 99-RGB5     | 5 point 1/8BSP grease block c/w grease nipples           |
| 99-RGB5SS   | Stainless 5 point 1/8BSP grease block c/w grease nipples |
| 99-RGB6     | 6 point 1/8BSP grease block c/w grease nipples           |
| 99-RGB6SS   | Stainless 6 point 1/8BSP grease block c/w grease nipples |
| 99-RGB8     | 8 point 1/8BSP grease block c/w grease nipples           |
| 99-RGB8SS   | Stainless 8 point 1/8BSP grease block c/w grease nipples |
|             |                                                          |