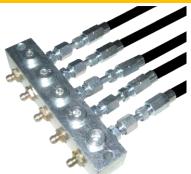

**1.** Reusable fitting complete with compression fitting, hose tail and screw sleeve

**2.** Reusable fitting complete with swivel (see part number: 99-RHESWSSBSP)

**3.** Reusable fitting JIC fittings (see part number: 41-JIC908.3COM)