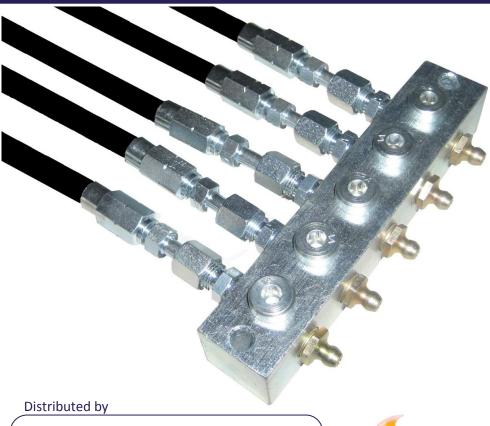

**1.** Reusable fitting complete with compression fitting, hose tail and screw sleeve

**2.** Reusable fitting complete with swivel (see part number: 99-RHESWSSBSP)

**3.** Reusable fitting JIC fittings (see part number: 41-JIC908.3COM)