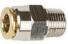

| COMPRESSION FITTING (6 | mm tube) |
|------------------------|----------|
| STRAIGHT COMPRESSION   | FITTING  |

| 99-SCF6M     | Straight M6 x 6mm tube compression fitting              |
|--------------|---------------------------------------------------------|
| 99-SCF6MSS   | Stainless Straight M6 x 6mm tube compression fitting    |
| 99-SCF8M     | Straight M8 x 6mm tube compression fitting              |
| 99-SCF8MSS   | Stainless Straight M8 x 6mm tube compression fitting    |
| 99-SCF1/8    | Straight 1/8BSP x 6mm tube compression fitting          |
| 99-SCF1/8SS  | Stainless Straight1/8BSP x 6mm tube compression fitting |
| 99-SCF1/4    | Straight 1/4BSP x 6mm tube compression fitting          |
| 99-SCF1/8NPT | Straight 1/8NPT x 6mm tube compression fitting          |
|              |                                                         |