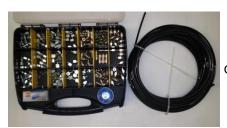

# REMOLE GREASE LINES

AND AUTOMATIC LUBRICATION HOSE AND FITTINGS

With our extensive range of Remote Grease Lines it is possible to grease those hard to reach, dangerous or contaminated grease points. This provides safety, quality and time saving in lubricating your plant and machinery.

Grease lines and fittings can also be used in conjunction with conventional automatic grease lubrication systems!!!

Welcome. Our remote grease line range is manufactured to ISO 9001 quality standards and are DIN certified. We can meet your needs with our catalogue to ensure safe and easy lubrication by installing a "Grease Anchor Block" or "Bulkhead" with a "grease line" and choice of fittings to your desired grease points.

We supply four choices of **Remote Grease Line Systems**:

- 6mm compression fittings and 6mm tube
- 6mm push-in fittings and 6mm tube
- 8.6mm high pressure tube with field adaptable reusable fittings
- 11.3mm high pressure tube with field adaptable reusable fittings