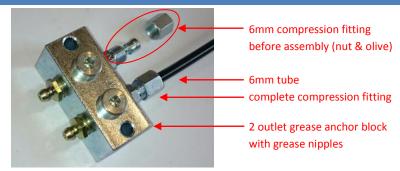

#### 6mm compression fittings and 6mm nylon tubing

6mm compression fittings and 6mm nylon features:

- Budget and cost effective
- 6mm tube rated at 1,291PSI (89 Bar)
- 6mm olive within the compression fitting clamps around 6mm tube once tightened to give a everlasting seal
- Tube lengths up to 5m can be achieved
- Ideal for mild to moderate environments

# REMOTE GREASE ANCHOR BLOCKS

| Part Number |                                                          |
|-------------|----------------------------------------------------------|
| 94-0180-02  | Bulkhead 1/8BSP Female x 1/8BSP c/w grease nipple        |
| 99-BH6M     | Bulkhead 6mm tube (25mm) c/w grease nipple               |
| 99-BH6MSS   | Stainless Bulkhead 6mm tube (25mm) c/w grease nipple     |
| 61-BH6MMPI  | Bulkhead 6mm tube Push-in (16mm) c/w grease nipple       |
| 99-RGB1     | 1 point 1/8BSP grease block c/w grease nipples           |
| 99-RGB1SS   | Stainless 1 point 1/8BSP grease block c/w grease nipples |
| 99-RGB2     | 2 point 1/8BSP grease block c/w grease nipples           |
| 99-RGB2SS   | Stainless 2 point 1/8BSP grease block c/w grease nipples |
| 99-RGB3     | 3 point 1/8BSP grease block c/w grease nipples           |
| 99-RGB3SS   | Stainless 3 point 1/8BSP grease block c/w grease nipples |
| 99-RGB4     | 4 point 1/8BSP grease block c/w grease nipples           |
| 99-RGB4SS   | Stainless 4 point 1/8BSP grease block c/w grease nipples |
| 99-RGB5     | 5 point 1/8BSP grease block c/w grease nipples           |
| 99-RGB5SS   | Stainless 5 point 1/8BSP grease block c/w grease nipples |
| 99-RGB6     | 6 point 1/8BSP grease block c/w grease nipples           |
| 99-RGB6SS   | Stainless 6 point 1/8BSP grease block c/w grease nipples |
| 99-RGB8     | 8 point 1/8BSP grease block c/w grease nipples           |
| 99-RGB8SS   | Stainless 8 point 1/8BSP grease block c/w grease nipples |
|             |                                                          |