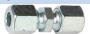

#### **CONNECTOR**

| 99-C6M   | 6mm x 6mm Straight compression fitting connector           |
|----------|------------------------------------------------------------|
| 99-C6MSS | Stainless 6mm x 6mm Straight compression fitting connector |