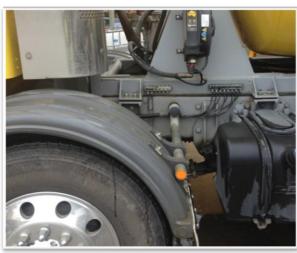

#### TYPICAL GREASE ANCHOR BLOCK INSTALLATION

4 x 5 outlet grease anchor blocks and 8.6mm high pressure hose on truck dollies

2 x 6 outlet grease anchor blocks and 6mm nylon tube on cement truck