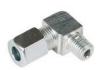

#### 90 DEGREE COMPRESSION FITTING

| 99-CF906M     | 90 deg M6 x 6mm tube compression fitting               |
|---------------|--------------------------------------------------------|
| 99-CF906MSS   | Stainless 90 deg M6 x 6mm tube compression fitting     |
| 99-CF908M     | 90 deg M8 x 6mm tube compression fitting               |
| 99-CF908MSS   | Stainless 90 deg M8 x 6mm tube compression fitting     |
| 99-CF901/8    | 90 deg 1/8BSP x 6mm tube compression fitting           |
| 99-CF901/8SS  | Stainless 90 deg 1/8BSP x 6mm tube compression fitting |
| 99-CF901/8NPT | 90 deg 1/8NTPT x 6mm tube compression fitting          |
|               |                                                        |
|               |                                                        |