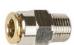

#### **PUSH IN STRAIGHT**

| 33-C01V133 | Stainless offin x offin Straight compression fitting connector |
|------------|----------------------------------------------------------------|
|            |                                                                |
|            |                                                                |
|            |                                                                |
|            |                                                                |
| 99-PISC6M  | Straight M6 x 6mm tube push in fitting                         |

| 99-PISC8M     | Straight M8 x 6mm tube push in fitting       |
|---------------|----------------------------------------------|
| 99-PISC10M    | Straight M10 x 6mm tube push in fitting      |
| 99-PISC1/8    | Straight 1/8BSP x 6mm tube push in fitting   |
| 99-PISC1/8NPT | Straight 1/8NPT x 6mm tube push in fitting   |
| 99-PISC1/4UNF | Straight 1/4UNF x 6mm tube push in fitting** |