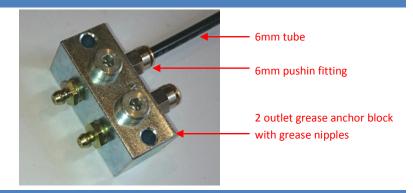

#### 6mm push in fittings and 6mm nylon tubing

6mm push in fittings and 6mm nylon features:

- Quick installation
- Quick disconnect if required
- 6mm tube rated at 1,291PSI (89 Bar)
- Tube lengths up to 5m can be achieved
- Ideal for mild to moderate environments

# REMOTE GREASE ANCHOR BLOCKS

| Part Number |                                                          |
|-------------|----------------------------------------------------------|
| 94-0180-02  | Bulkhead 1/8BSP Female x 1/8BSP c/w grease nipple        |
| 99-BH6M     | Bulkhead 6mm tube (25mm) c/w grease nipple               |
| 99-BH6MSS   | Stainless Bulkhead 6mm tube (25mm) c/w grease nipple     |
| 61-BH6MMPI  | Bulkhead 6mm tube Push-in (16mm) c/w grease nipple       |
| 99-RGB1     | 1 point 1/8BSP grease block c/w grease nipples           |
| 99-RGB1SS   | Stainless 1 point 1/8BSP grease block c/w grease nipples |
| 99-RGB2     | 2 point 1/8BSP grease block c/w grease nipples           |
| 99-RGB2SS   | Stainless 2 point 1/8BSP grease block c/w grease nipples |
| 99-RGB3     | 3 point 1/8BSP grease block c/w grease nipples           |
| 99-RGB3SS   | Stainless 3 point 1/8BSP grease block c/w grease nipples |
| 99-RGB4     | 4 point 1/8BSP grease block c/w grease nipples           |
| 99-RGB4SS   | Stainless 4 point 1/8BSP grease block c/w grease nipples |
| 99-RGB5     | 5 point 1/8BSP grease block c/w grease nipples           |
| 99-RGB5SS   | Stainless 5 point 1/8BSP grease block c/w grease nipples |
| 99-RGB6     | 6 point 1/8BSP grease block c/w grease nipples           |
| 99-RGB6SS   | Stainless 6 point 1/8BSP grease block c/w grease nipples |
| 99-RGB8     | 8 point 1/8BSP grease block c/w grease nipples           |
| 99-RGB8SS   | Stainless 8 point 1/8BSP grease block c/w grease nipples |
|             |                                                          |