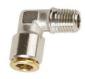

# **PUSH IN ELBOW FIXED**

| 99-PIEC906M     | 90 deg M6 x 6mm tube push in fitting       |
|-----------------|--------------------------------------------|
| 99-PIEC908M     | 90 deg M8 x 6mm tube push in fitting       |
| 99-PIEC9010M    | 90 deg M10 x 6mm tube push in fitting      |
| 99-PIEC901/8    | 90 deg 1/8BSP x 6mm tube push in fitting   |
| 99-PIEC901/4UNF | 90 deg 1/4UNF x 6mm tube push in fitting** |