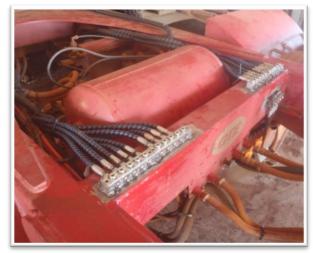

#### TYPICAL GREASE ANCHOR BLOCK INSTALLATION

4 x 5 outlet grease anchor blocks and 8.6mm high pressure hose on truck dollies

2 x 6 outlet grease anchor blocks and 6mm nylon tube on cement truck