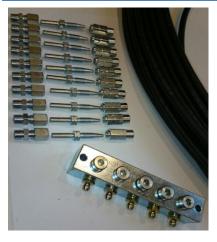

# REMOTE GREASE ANCHOR BLOCKS

| Part Number |                                                          |
|-------------|----------------------------------------------------------|
| 94-0180-02  | Bulkhead 1/8BSP Female x 1/8BSP c/w grease nipple        |
| 99-BH6M     | Bulkhead 6mm tube (25mm) c/w grease nipple               |
| 99-BH6MSS   | Stainless Bulkhead 6mm tube (25mm) c/w grease nipple     |
| 61-BH6MMPI  | Bulkhead 6mm tube Push-in (16mm) c/w grease nipple       |
| 99-RGB1     | 1 point 1/8BSP grease block c/w grease nipples           |
| 99-RGB1SS   | Stainless 1 point 1/8BSP grease block c/w grease nipples |
| 99-RGB2     | 2 point 1/8BSP grease block c/w grease nipples           |
| 99-RGB2SS   | Stainless 2 point 1/8BSP grease block c/w grease nipples |
| 99-RGB3     | 3 point 1/8BSP grease block c/w grease nipples           |
| 99-RGB3SS   | Stainless 3 point 1/8BSP grease block c/w grease nipples |
| 99-RGB4     | 4 point 1/8BSP grease block c/w grease nipples           |
| 99-RGB4SS   | Stainless 4 point 1/8BSP grease block c/w grease nipples |
| 99-RGB5     | 5 point 1/8BSP grease block c/w grease nipples           |
| 99-RGB5SS   | Stainless 5 point 1/8BSP grease block c/w grease nipples |
| 99-RGB6     | 6 point 1/8BSP grease block c/w grease nipples           |
| 99-RGB6SS   | Stainless 6 point 1/8BSP grease block c/w grease nipples |
| 99-RGB8     | 8 point 1/8BSP grease block c/w grease nipples           |
| 99-RGB8SS   | Stainless 8 point 1/8BSP grease block c/w grease nipples |
|             |                                                          |

| COMPRESSION FITTING (6 | mm tube) |
|------------------------|----------|
| STRAIGHT COMPRESSION   | FITTING  |

| 99-SCF6M     | Straight M6 x 6mm tube compression fitting              |
|--------------|---------------------------------------------------------|
| 99-SCF6MSS   | Stainless Straight M6 x 6mm tube compression fitting    |
| 99-SCF8M     | Straight M8 x 6mm tube compression fitting              |
| 99-SCF8MSS   | Stainless Straight M8 x 6mm tube compression fitting    |
| 99-SCF1/8    | Straight 1/8BSP x 6mm tube compression fitting          |
| 99-SCF1/8SS  | Stainless Straight1/8BSP x 6mm tube compression fitting |
| 99-SCF1/4    | Straight 1/4BSP x 6mm tube compression fitting          |
| 99-SCF1/8NPT | Straight 1/8NPT x 6mm tube compression fitting          |
|              |                                                         |

#### 90 DEGREE COMPRESSION FITTING

| 99-CF906M     | 90 deg M6 x 6mm tube compression fitting               |
|---------------|--------------------------------------------------------|
| 99-CF906MSS   | Stainless 90 deg M6 x 6mm tube compression fitting     |
| 99-CF908M     | 90 deg M8 x 6mm tube compression fitting               |
| 99-CF908MSS   | Stainless 90 deg M8 x 6mm tube compression fitting     |
| 99-CF901/8    | 90 deg 1/8BSP x 6mm tube compression fitting           |
| 99-CF901/8SS  | Stainless 90 deg 1/8BSP x 6mm tube compression fitting |
| 99-CF901/8NPT | 90 deg 1/8NTPT x 6mm tube compression fitting          |
|               |                                                        |
|               |                                                        |

#### **CONNECTOR**

| 99-C6M   | 6mm x 6mm Straight compression fitting connector           |
|----------|------------------------------------------------------------|
| 99-C6MSS | Stainless 6mm x 6mm Straight compression fitting connector |