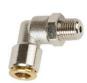

# **PUSH IN ELBOW SWIVEL**

| 99-PISWC906M     | 90 deg swivel M6 x 6mm tube push in fitting       |
|------------------|---------------------------------------------------|
| 99-PISWC908M     | 90 deg swivel M8 x 6mm tube push in fitting       |
| 99-PISWC9010M    | 90 deg swivel M10 x 6mm tube push in fitting      |
| 99-PISWC901/8    | 90 deg swivel 1/8BSP x 6mm tube push in fitting   |
| 99-PISW901C/8NPT | 90 deg swivel 1/8NPT x 6mm tube push in fitting   |
| 99-PISWC901/4UNF | 90 deg swivel 1/4UNF x 6mm tube push in fitting** |