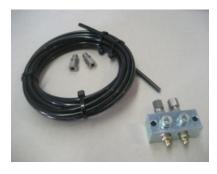

# **REMOTE GREASE ANCHOR BLOCKS**

# REMOTE GREASE ANCHOR BLOCKS

| Part Number |                                                          |
|-------------|----------------------------------------------------------|
| 94-0180-02  | Bulkhead 1/8BSP Female x 1/8BSP c/w grease nipple        |
| 99-BH6M     | Bulkhead 6mm tube (25mm) c/w grease nipple               |
| 99-BH6MSS   | Stainless Bulkhead 6mm tube (25mm) c/w grease nipple     |
| 61-BH6MMPI  | Bulkhead 6mm tube Push-in (16mm) c/w grease nipple       |
| 99-RGB1     | 1 point 1/8BSP grease block c/w grease nipples           |
| 99-RGB1SS   | Stainless 1 point 1/8BSP grease block c/w grease nipples |
| 99-RGB2     | 2 point 1/8BSP grease block c/w grease nipples           |
| 99-RGB2SS   | Stainless 2 point 1/8BSP grease block c/w grease nipples |
| 99-RGB3     | 3 point 1/8BSP grease block c/w grease nipples           |
| 99-RGB3SS   | Stainless 3 point 1/8BSP grease block c/w grease nipples |
| 99-RGB4     | 4 point 1/8BSP grease block c/w grease nipples           |
| 99-RGB4SS   | Stainless 4 point 1/8BSP grease block c/w grease nipples |
| 99-RGB5     | 5 point 1/8BSP grease block c/w grease nipples           |
| 99-RGB5SS   | Stainless 5 point 1/8BSP grease block c/w grease nipples |
| 99-RGB6     | 6 point 1/8BSP grease block c/w grease nipples           |
| 99-RGB6SS   | Stainless 6 point 1/8BSP grease block c/w grease nipples |
| 99-RGB8     | 8 point 1/8BSP grease block c/w grease nipples           |
| 99-RGB8SS   | Stainless 8 point 1/8BSP grease block c/w grease nipples |
|             |                                                          |

#### TYPICAL GREASE ANCHOR BLOCK INSTALLATION

4 x 5 outlet grease anchor blocks and 8.6mm high pressure hose on truck dollies

2 x 6 outlet grease anchor blocks and 6mm nylon tube on cement truck