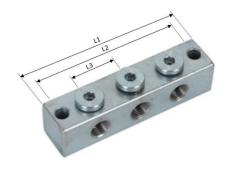

# REMOTE GREASE ANCHOR BLOCKS

| Part Number |                                                          |
|-------------|----------------------------------------------------------|
| 94-0180-02  | Bulkhead 1/8BSP Female x 1/8BSP c/w grease nipple        |
| 99-BH6M     | Bulkhead 6mm tube (25mm) c/w grease nipple               |
| 99-BH6MSS   | Stainless Bulkhead 6mm tube (25mm) c/w grease nipple     |
| 61-BH6MMPI  | Bulkhead 6mm tube Push-in (16mm) c/w grease nipple       |
| 99-RGB1     | 1 point 1/8BSP grease block c/w grease nipples           |
| 99-RGB1SS   | Stainless 1 point 1/8BSP grease block c/w grease nipples |
| 99-RGB2     | 2 point 1/8BSP grease block c/w grease nipples           |
| 99-RGB2SS   | Stainless 2 point 1/8BSP grease block c/w grease nipples |
| 99-RGB3     | 3 point 1/8BSP grease block c/w grease nipples           |
| 99-RGB3SS   | Stainless 3 point 1/8BSP grease block c/w grease nipples |
| 99-RGB4     | 4 point 1/8BSP grease block c/w grease nipples           |
| 99-RGB4SS   | Stainless 4 point 1/8BSP grease block c/w grease nipples |
| 99-RGB5     | 5 point 1/8BSP grease block c/w grease nipples           |
| 99-RGB5SS   | Stainless 5 point 1/8BSP grease block c/w grease nipples |
| 99-RGB6     | 6 point 1/8BSP grease block c/w grease nipples           |
| 99-RGB6SS   | Stainless 6 point 1/8BSP grease block c/w grease nipples |
| 99-RGB8     | 8 point 1/8BSP grease block c/w grease nipples           |
| 99-RGB8SS   | Stainless 8 point 1/8BSP grease block c/w grease nipples |
|             |                                                          |

Note: More than 8 outlets are available upon request

|         | L1 (mm) | L2 (mm)  | L3 (mm) |
|---------|---------|----------|---------|
| 99-RGB1 | 30      | One hole |         |
| 99-RGB2 | 60      | 50       | 22      |
| 99-RGB3 | 80      | 74       | 22      |
| 99-RGB4 | 106     | 96       | 22      |
| 99-RGB5 | 128     | 118      | 22      |
| 99-RGB6 | 150     | 140      | 22      |
| 99-RGB8 | 194     | 184      | 22      |