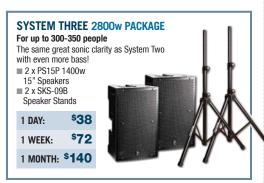

Double this system for a total of 8400 watts! Capable of performing for up to 500-600 people.

Need to go Wireless? The Line 6 L6XDV75 Handheld Mic System is only

\$3/DAY | \$5/WEEK | \$10/MONTH

Add a wired APEX381 Mic for only: