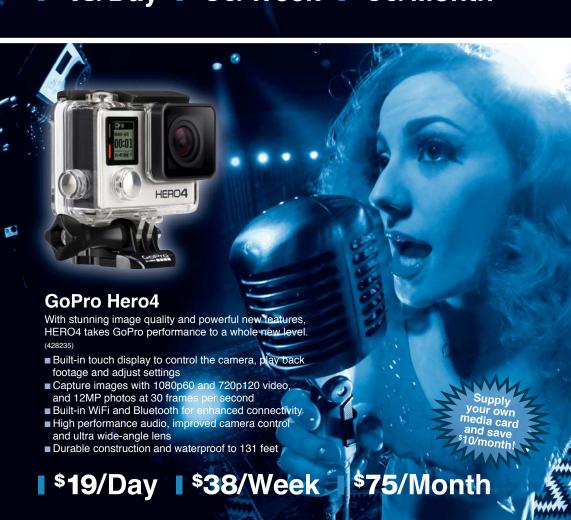

FENDER AMERICAN STANDARD STRATS AND TELES





FENDER STANDARD STRATS AND TELES







1 DAY:

1 WEEK:

1 MONTH:

\$15





**TOBY BASSES** 



IBANEZ GSR205BK-5 5 STRING BASS (59089)

ot all models available at all locations. Rates are subject to change without notice



Other models are available in-store. Call the location nearest you for details. Not all models available at all locations. Rates are subject to change without notice

\$17

1 MONTH:



#### **Inquire about our Guitar & Bass** Cabinets available to rent.



**TRAYNOR YGL1 15w ALL-TUBE 1x12 GUITAR** 

**COMBO** 

1 DAY: \$14 1 WEEK: 1 MONTH: \$28



#### VOX AC30C2 **GUITAR AMP**

\$17 1 DAY-\$34 1 WEEK: \$68 1 MONTH:



#### **LINE 6 SPIDER 4 MODELLING GUITAR AMPS**

From 1 DAY: 1 WEEK: \$4 \$8 1 MONTH:



#### **FEN