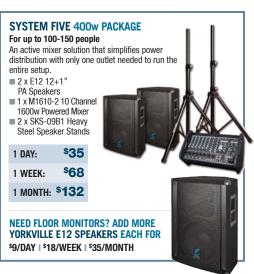

\$14/DAY | \$28/WEEK | \$55/MONTH

Add an 8 Channel Yorkville **PGM8 Mixer for only** \$6/DAY | \$11/WEEK | \$22/MONTH

**Need more channels?** Add a 14 Channel Yorkville VGM14 Mixer for only \$10/DAY | \$20/WEEK | \$40/MONTH