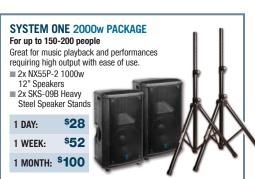

Double this system for a total of 8400 watts! Capable of performing for up to 500-600 people.

Need to go Wireless? The Line 6 L6XDV75 Handheld Mic System is only

\$3/DAY | \$5/WEEK | \$10/MONTH

Add a wired APEX381 Mic for only:

\$14/DAY | \$28/WEEK | \$55/MONTH

Add an 8 Channel Yorkville **PGM8 Mixer for only** \$6/DAY | \$11/WEEK | \$22/MONTH

**Need more channels?** Add a 14 Channel Yorkville VGM14 Mixer for only \$10/DAY | \$20/WEEK | \$40/MONTH

Need even more bass for your system? PS12S - 12" 900w Subwoofer

\$14/DAY | \$28/WEEK | \$55/MONTH PS15S - 15" 1000w Subwoofer \$17/DAY | \$33/WEEK | \$65/MONTH

PS18S - 18" 1200w Subwoofer \$19/DAY | \$37/WEEK | \$73/MONTH

PSA2S - Dual 15" 2400w Subwoofer \$30/DAY | \$60/WEEK | \$120/MONTH

1 MONTH: \$100

**DJ LIGHTING** 

(416619)

1 DAY: