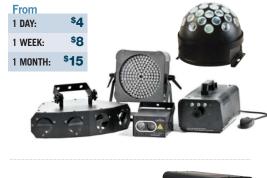

t notice.















Double this system for a total of 8400 watts! Capable of performing for up to 500-600 people.

Need to go Wireless? The Line 6 L6XDV75 Handheld Mic System is only

\$3/DAY | \$5/WEEK | \$10/MONTH

Add a wired APEX381 Mic for only:

\$14/DAY | \$28/WEEK | \$55/MONTH

Add an 8 Channel Yorkville **PGM8 Mixer for only** \$6/DAY | \$11/WEEK | \$22/MONTH

**Need more channels?** Add a 14 Channel Yorkville VGM14 Mixer for only \$10/DAY | \$20/WEEK | \$40/MONTH

Need even more bass for your system? PS12S - 12" 900w Subwoofer

\$14/DAY | \$28/WEEK | \$55/MONTH PS15S - 15" 1000w Subwoofer \$17/DAY | \$33/WEEK | \$65/MONTH

PS18S - 18" 1200w Subwoofer \$19/DAY | \$37/WEEK | \$73/MONTH

PSA2S - Dual 15" 2400w Subwoofer \$30/DAY | \$60/WEEK | \$120/MONTH







1 MONTH: \$100



**DJ LIGHTING** 

(416619)

1 DAY:





#### APEX MEGA II MEGAPHONE 1 DAY: 1 WEEK: 1 MONTH-



Other models are available in-store. Call the location nearest you for details. Not all models available at all locations, Rates are subject to change without notice







Long & McQuade is pleased to offer the

## Rent-to-Own Program.

Below is a selection of instruments available with this program. Please note that not all makes and models qualify for the rent-to-own program. Please contact the location nearest you for more details on what is available.



#### **WHY RENT?**

- A lower overall cost
- Little commitment
- Easy payments
- Purchase options
- Rental protection coverage available. Ask for details!

#### **WHY RENT-TO-OWN?**

- An easy and economical way to make monthly payments to