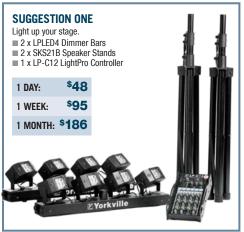

PSA2S - Dual 15" 2400w Subwoofer \$30/DAY | \$60/WEEK | \$120/MONTH

1 MONTH: \$100

**DJ LIGHTING** 

(416619)

1 DAY: