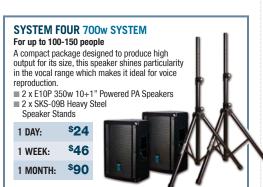

500k BR-800

#### **ALLEN & HEATH XONE:23C HIGH PERFORMANCE** 2+2 CHANNEL DJ MIXER

| (120720) |                  |
|----------|------------------|
| 1 DAY:   | <sup>\$</sup> 12 |
| 1 WEEK:  | \$23             |
| 1 MONTH- | \$45             |



#### **STANTON STR8-150 TURNTABLES**

(204201)

| 1 DAY:   | \$25  |
|----------|-------|
| 1 WEEK:  | \$50  |
| 1 MONTH: | \$100 |



#### YORKVILLE YSM5 55w BIAMPLIFIED ACTIVE **STUDIO MONITORS (Pair)**

| <b>\$6</b>  |
|-------------|
| <b>\$12</b> |
| \$24        |
|             |



#### PRESONUS STUDIOLIVE **MIXERS**

From 1 DAY: **\$125** 1 WEEK: 1 MONTH: \$250



Other models are available in-store. Call the location nearest you for details. Not all models available at all locations. Rates are subject to change without notice.















Double this system for a total of 8400 watts! Capable of performing for up to 500-600 people.

Need to go Wireless? The Line 6 L6XDV75 Handheld Mic System is only

\$3/DAY | \$5/WEEK | \$10/MONTH

Add a wired APEX381 Mic for only:

\$14/DAY | \$28/WEEK | \$55/MONTH

Add an 8 Channel Yorkville **PGM8 Mixer for only** \$6/DAY | \$11/WEEK | \$22/MONTH

**Need more channels?** Add a 14 Channel Yorkville VGM14 Mixer for only \$10/DAY | \$20/WEEK | \$40/MONTH

Need even more bass for your system? PS12S - 12" 900w Subwoofer

\$14/DAY | \$28/WEEK | \$55/MONTH PS15S - 15" 1000w Subwoofer \$17/DAY | \$33/WEEK | \$65/MONTH

PS18S - 18" 1200w Subwoofer \$19/DAY | \$37/WEEK | \$73/MONTH

PSA2S - Dual 15" 2400w Subwoofer \$30/DAY | \$60/WEEK | \$120/MONTH







1 MONTH: \$100



**DJ LIGHTING**