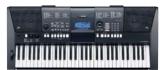

#### YAMAHA PSR-S970 ARRANGER KEYBOARD

| 1 DAY:   | \$28         |
|----------|--------------|
| 1 WEEK:  | <b>\$55</b>  |
| 1 MONTH: | <b>\$110</b> |

|                      | 1 DAY:   | \$8              |
|----------------------|----------|------------------|
|                      | 1 WEEK:  | <sup>\$</sup> 15 |
| 88 11 11 11 11 11 11 | 1 MONTH: | \$30             |
|                      |          |                  |