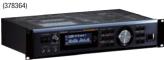

#### **ROLAND INTEGRA 7 SYNTH MODULE**

| 1 | DAY:   | \$28          |
|---|--------|---------------|
| 1 | WEEK:  | \$ <b>5</b> 5 |
| 1 | MONTH. | \$110         |