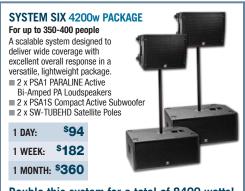

Double this system for a total of 8400 watts! Capable of performing for up to 500-600 people.

Need to go Wireless? The Line 6 L6XDV75 Handheld Mic System is only

\$3/DAY | \$5/WEEK | \$10/MONTH

Add a wired APEX381 Mic for only: