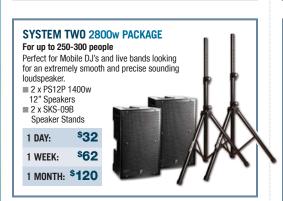

# Introducing ParaSource Series Active Loudspeakers

Yorkville

The all new ParaSource Active Loudspeaker Series is the culmination of Yorkville Sound's fifty years of innovation and manufacturing experience brought together n one cabinet line.

■ Delivers superior performance in point source configurations

■ Manufactured in Canada and designed to deliver maximum performance and unmatched reliability Innovative cast aluminum chassis with integrated angled heat sinking ensure that the cabinets will

operate on any angle, in virtually any environment without the need for fan cooling Improved handle design and standmount adaptors make this series the ideal lightweight solution for mobile PA and DJ applications

■ Improved cabinet geometry ensures ParaSource cabinets will operate ideally as front-of-house or monitor applications

**PS10P 800w Program** (1600w Peak) 10" Cabinet

\$13/Day

\$25/Week \$50/Month

PS12P 1400w Program (4400w Peak) 12" Cabinet

**\$14/Day** 

\$28/Week

\$55/Month

PS15P 1400w Program (4400w Peak) 15" Cabinet

\$17/Day \$33/Week \$65/Month