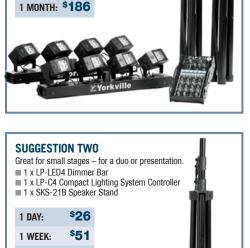

t to change without notice.















Double this system for a total of 8400 watts! Capable of performing for up to 500-600 people.

Need to go Wireless? The Line 6 L6XDV75 Handheld Mic System is only

\$3/DAY | \$5/WEEK | \$10/MONTH

Add a wired APEX381 Mic for only:

\$14/DAY | \$28/WEEK | \$55/MONTH

Add an 8 Channel Yorkville **PGM8 Mixer for only** \$6/DAY | \$11/WEEK | \$22/MONTH

**Need more channels?** Add a 14 Channel Yorkville VGM14 Mixer for only \$10/DAY | \$20/WEEK | \$40/MONTH

Need even more bass for your system? PS12S - 12" 900w Subwoofer

\$14/DAY | \$28/WEEK | \$55/MONTH PS15S - 15" 1000w Subwoofer \$17/DAY | \$33/WEEK | \$65/MONTH

PS18S - 18" 1200w Subwoofer \$19/DAY | \$37/WEEK | \$73/MONTH

PSA2S - Dual 15" 2400w Subwoofer \$30/DAY | \$60/WEEK | \$120/MONTH







1 MONTH: \$100



**DJ LIGHTING** 

(416619)

1 DAY:





#### APEX MEGA II MEGAPHONE 1 DAY: 1 WEEK: 1 MONTH-



Other models are available in-store. Call the location nearest you for details. Not all models available at all locations, Rates are subject to change without notice







Long & McQuade is pleased to offer the

## Rent-to-Own Program.

Below is a selection of instruments available with this program. Please note that not all makes and models qualify for the rent-to-own program. Please contact the location nearest you for more details on what is available.



#### **WHY RENT?**

- A lower overall cost
- Little commitment
- Easy payments
- Purchase options
- Rental protection coverage available. Ask for details!

#### **WHY RENT-TO-OWN?**

- An easy and economical way to make m