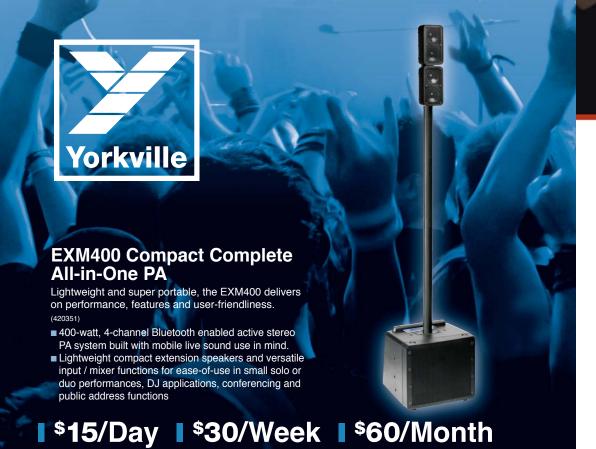

FENDER AMERICAN STANDARD STRATS AND TELES





FENDER STANDARD STRATS AND TELES







1 DAY:

1 WEEK:

1 MONTH:

\$15





**TOBY BASSES** 



IBANEZ GSR205BK-5 5 STRING BASS (59089)

ot all models available at all locations. Rates are subject to change without notice



Other models are available in-store. Call the location nearest you for details. Not all models available at all locations. Rates are subject to change without notice

\$17

1 MONTH:



#### **Inquire about our Guitar & Bass** Cabinets available to rent.



**TRAYNOR YGL1 15w ALL-TUBE 1x12 GUITAR** 

**COMBO** 

1 DAY: \$14 1 WEEK: 1 MONTH: \$28



#### VOX AC30C2 **GUITAR AMP**

\$17 1 DAY-\$34 1 WEEK: \$68 1 MONTH:



#### **LINE 6 SPIDER 4 MODELLING GUITAR AMPS**

From 1 DAY: 1 WEEK: \$4 \$8 1 MONTH:



#### **F