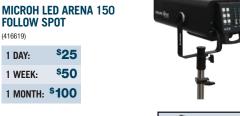

PSA2S - Dual 15" 2400w Subwoofer \$30/DAY | \$60/WEEK | \$120/MONTH

1 MONTH: \$100

**DJ LIGHTING** 

(416619)

1 DAY: