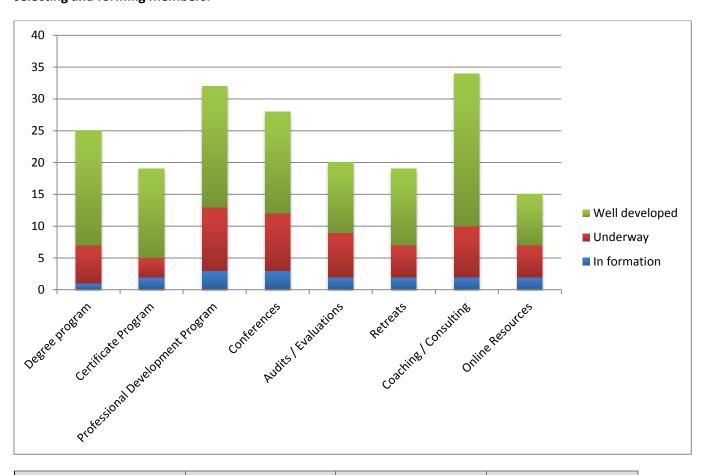

## Below are highlights of Catholic Higher Education Programs for School Leaders and Boards in Governance and Leadership (See also Figure 2).

<u>Instructional, Managerial and Operational Competencies:</u> There are 89 degree programs, 69 certificate programs and 127 professional development programs and conferences that assist principals, board chairs and board members in gaining knowledge in and integrating these varying aspects of leadership for Catholic schools.

<u>Building Education Communities and Faith Communities</u>: There are 82 degree programs, 67 certificate programs and 140 professional development programs and conferences that address the foundations for and development of education and faith communities throughout the Catholic school community including its governance bodies. This includes the development of collaboration skills and providing the opportunity to interact with pastors, teacher leaders, school administrators, and board members

<u>Supporting Leadership that Cultivates the Religious and the Professional Dimensions of a Catholic School</u>: There are 76 degree programs, 57 certificate programs and 115 professional development programs and conferences assisting school and board leadership in creating Catholic schools that focus on both Catholic Identity and Academic Excellence.

<u>Understanding Catholic Educational Policy</u>: There are 27 degree programs, 23 certificate programs, 70 professional development programs and conferences as well as numerous retreat and consultant opportunities to assist board members, in particular, in understanding the Catholic school in the 21<sup>st</sup> century. The four domains of the *National Standards and Benchmarks for Effective Catholic Elementary and Secondary Schools* have provided a seminal work in this area. Many board members attended Catholic schools; however, they are unaware of the educational policies needed to run a good Catholic school including Mission Awareness, Catholic Identity, Academic Excellence, Strategic Planning, Facility Upgrades, Budgets, Human Resources, etc.

Figure 2. Highlights of Catholic Higher Education Programs for School Leaders and Boards in Governance and Leadership