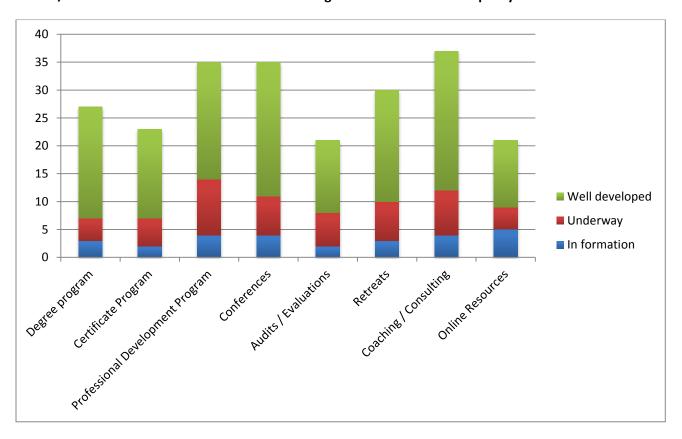

Highlighting the particular details of Catholic Higher Education Programs in Mission and Catholic Identity for School leaders, Board Members, Teachers, and Religious Education Staff yields the following results from the survey data: (See also Figure 1.)

<u>Catechist Formation Programs</u>: 56 institutions offer degree programs; 50 offer catechist certificates; and there are 164 combined professional development opportunities offered as conferences, online resources, retreats, or traditional classes.

<u>Faith and Mission Leadership Development</u>: There are 154 degree programs, 103 certificate programs, 107 professional development offerings, 91 conference offerings, and 68 retreat offerings that address components of mission leadership in Catholic schools.

<u>Understanding and Developing Catholic Identity</u>: In this area there is significant programming for faculty and school board members with 152 degree and certificate programs in existence, and 80+ institutions offering a combination of professional development opportunities, retreats, online programs, and coaching services.

<u>Campus Ministry</u>: This area has 57 degree and certificate programs in existence with a broad range of offerings engaging professional development at a selected number of universities.

Overall, the data reflects that the majority of programs dealing with Mission and Catholic identity are well established, and that a small number of additional institutions are developing new programs to assist in this domain.

Figure 1. Highlights of Catholic Higher Education Programs for School Leaders, Board Members, Teachers, and Religious Education Staff in Mission and Catholic Identity