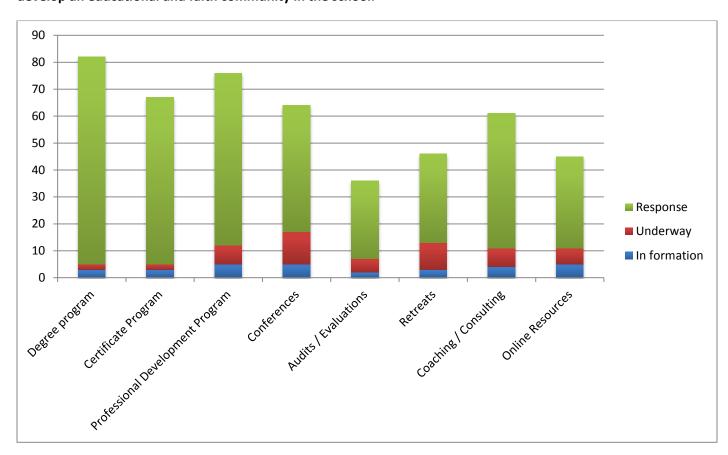

## Below are highlights of Catholic Higher Education Programs for School Leaders and Teachers in Academic Excellence (See also Figure 3).

<u>Religious Education</u>: Regarding content and methods of religious education, 56 institutions provide degree programs; 50 offer catechist certificates; there are 83 opportunities when combining professional development opportunities and conferences; and 138 others offered as audits, online resources, retreats, or coaching.

<u>Cultural and Religious Differences</u>: Considering elements of embracing religious dimensions, campus ministry and the whole child, 76 institutions offer degree programs; 57 certificate programs; there are 115 opportunities when combining professional development opportunities and conferences; and 156 others offered as audits, online resources, retreats, or coaching.

<u>Curriculum Development, Integration of Catholic Values</u>: 58 institutions offer specific programs and 44 offer certificates; there are 100 opportunities when combining professional development opportunities and conferences; and 138 others offered as audits, online resources, retreats, or coaching.

<u>Whole Child</u>: Considering questions of use of data and attention to developmental stages, special learning needs, educational and pedagogical skills, 104 institutions offer degree programs; 78 certificate programs; there are 137 opportunities when combining professional development opportunities and conferences; and 304 others offered as audits, online resources, retreats, courses, or coaching.

<u>Supervision of Instruction</u>: 89 institutions offer specific degree programs and 69 offer certificates; there are 127 opportunities when combining professional development opportunities and conferences; and 157 others offered as audits, online resources, retreats, or coaching.

<u>Evaluation of Student Learning</u>: Considering evaluation of the learner and of the overall program effectiveness, 103 institutions offer specific degree programs and 80 offer certificates; there are 147 opportunities when combining professional development opportunities and conferences; and 336 others offered as audits, online resources, retreats, courses, or coaching.

Figure 3: Highlights of Catholic Higher Education Programs for School Leaders and Teachers in Academic Excellence