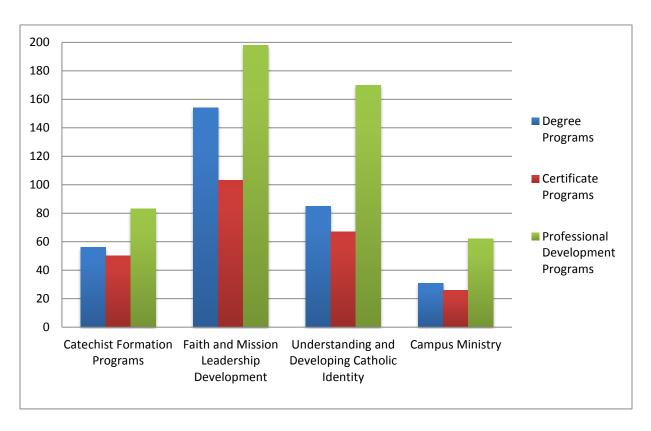

## Below are highlights of Catholic Higher Education Programs for School Leaders and Boards in Governance and Leadership (See also Figure 2).

<u>Instructional, Managerial and Operational Competencies:</u> There are 89 degree programs, 69 certificate programs and 127 professional development programs and conferences that assist principals, board chairs and board members in gaining knowledge in and integrating these varying aspects of leadership for Catholic schools.

<u>Building Education Communities and Faith Communities</u>: There are 82 degree programs, 67 certificate programs and 140 professional development programs and conferences that address the foundations for and development of education and faith communities throughout the Catholic school community including its governance bodies. This includes the development of collaboration skills and providing the opportunity to interact with pastors, teacher leaders, school administrators, and board members

<u>Supporting Leadership that Cultivates the Religious and the Professional Dimensions of a Catholic School</u>: There are 76 degree programs, 57 certificate programs and 115 professional development programs and conferences assisting school and board leadership in creating Catholic schools that focus on both Catholic Identity and Academic Excellence.

<u>Understanding Catholic Educational Policy</u>: There are 27 degree programs, 23 certificate programs, 70 professional development programs and conferences as well as numerous retreat and consultant opportunities to assist board members, in particular, in understanding the Catholic school in the 21<sup>st</sup> century. The four domains of the *National Standards and Benchmarks for Effective Catholic Elementary and Secondary Schools* have provided a seminal work in this area. Many board members attended Catholic schools; however, they are unaware of the educational policies needed to run a good Catholic school including Mission Awareness, Catholic Identity, Academic Excellence, Strategic Planning, Facility Upgrades, Budgets, Human Resources, etc.

Figure 2. Highlights of Catholic Higher Education Programs for School Leaders and Boards in Governance and Leadership