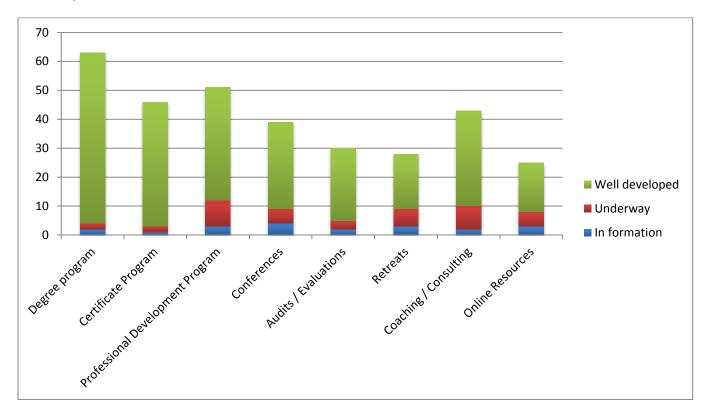

Highlighting the particular details of Catholic Higher Education Programs in Mission and Catholic Identity for School leaders, Board Members, Teachers, and Religious Education Staff yields the following results from the survey data: (See also Figure 1.)

<u>Catechist Formation Programs</u>: 56 institutions offer degree programs; 50 offer catechist certificates; and there are 164 combined professional development opportunities offered as conferences, online resources, retreats, or traditional classes.

<u>Faith and Mission Leadership Development</u>: There are 154 degree programs, 103 certificate programs, 107 professional development offerings, 91 conference offerings, and 68 retreat offerings that address components of mission leadership in Catholic schools.

<u>Understanding and Developing Catholic Identity</u>: In this area there is significant programming for faculty and school board members with 152 degree and certificate programs in existence, and 80+ institutions offering a combination of professional development opportunities, retreats, online programs, and coaching services.

<u>Campus Ministry</u>: This area has 57 degree and certificate programs in existence with a broad range of offerings engaging professional development at a selected number of universities.

Overall, the data reflects that the majority of programs dealing with Mission and Catholic identity are well established, and that a small number of additional institutions are developing new programs to assist in this domain.

Figure 1. Highlights of Catholic Higher Education Programs for School Leaders, Board Members, Teachers, and Religious Education Staff in Mission and Catholic Identity