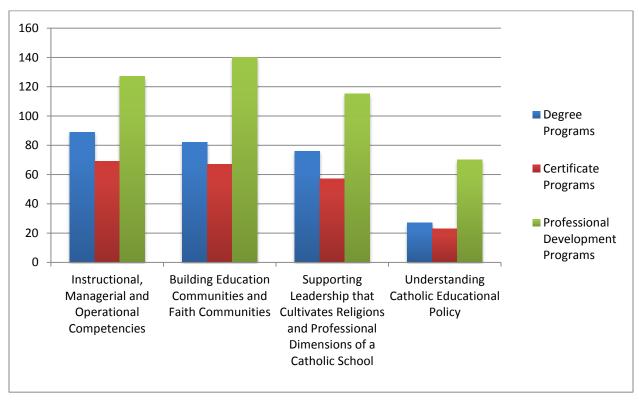

## Below are highlights of Catholic Higher Education Programs for School Leaders and Teachers in Academic Excellence (See also Figure 3).

<u>Religious Education</u>: Regarding content and methods of religious education, 56 institutions provide degree programs; 50 offer catechist certificates; there are 83 opportunities when combining professional development opportunities and conferences; and 138 others offered as audits, online resources, retreats, or coaching.

<u>Cultural and Religious Differences</u>: Considering elements of embracing religious dimensions, campus ministry and the whole child, 76 institutions offer degree programs; 57 certificate programs; there are 115 opportunities when combining professional development opportunities and conferences; and 156 others offered as audits, online resources, retreats, or coaching.

<u>Curriculum Development, Integration of Catholic Values</u>: 58 institutions offer specific programs and 44 offer certificates; there are 100 opportunities when combining professional development opportunities and conferences; and 138 others offered as audits, online resources, retreats, or coaching.

<u>Whole Child</u>: Considering questions of use of data and attention to developmental stages, special learning needs, educational and pedagogical skills, 104 institutions offer degree programs; 78 certificate programs; there are 137 opportunities when combining professional development opportunities and conferences; and 304 others offered as audits, online resources, retreats, courses, or coaching.

<u>Supervision of Instruction</u>: 89 institutions offer specific degree programs and 69 offer certificates; there are 127 opportunities when combining professional development opportunities and conferences; and 157 others offered as audits, online resources, retreats, or coaching.

<u>Evaluation of Student Learning</u>: Considering evaluation of the learner and of the overall program effectiveness, 103 institutions offer specific degree programs and 80 offer certificates; there are 147 opportunities when combining professional development opportunities and conferences; and 336 others offered as audits, online resources, retreats, courses, or coaching.

Figure 3: Highlights of Catholic Higher Education Programs for School Leaders and Teachers in Academic Excellence