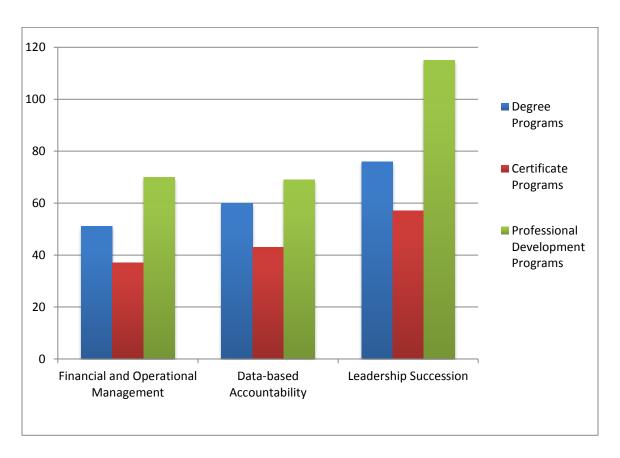

Below are highlights of Catholic Higher Education Programs for School Leaders and Boards in Operational Vitality (See also Figure 4).

<u>Financial and Operational Management</u>: 51 institutions offer degree programs that prepare school leaders and boards for responsible and effective management of finances, facilities, equipment and technology; 37 offer certificate programs; 70 offer professional development programs.

<u>Data-based Accountability</u>: There are 60 institutions that offer degree programs, 43 certificate programs, and 69 professional development offerings to assist school

leaders and boards in using data for accountability, improvement, and transparency.

<u>Leadership Succession:</u> 76 institutions include preparation for future leadership in degree program, and 57 in certificate programs. There are 115 conferences and professional development programs offered.

Figure 4: Highlights of Catholic Higher Education Programs for School Leaders and Boards in Operational Vitality