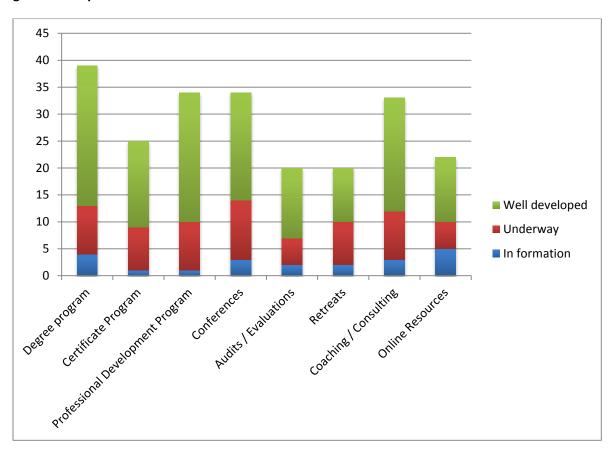

Below are highlights of Catholic Higher Education Programs for School Leaders and Boards in Operational Vitality (See also Figure 4).

<u>Financial and Operational Management</u>: 51 institutions offer degree programs that prepare school leaders and boards for responsible and effective management of finances, facilities, equipment and technology; 37 offer certificate programs; 70 offer professional development programs.

<u>Data-based Accountability</u>: There are 60 institutions that offer degree programs, 43 certificate programs, and 69 professional development offerings to assist school

leaders and boards in using data for accountability, improvement, and transparency.

<u>Leadership Succession:</u> 76 institutions include preparation for future leadership in degree program, and 57 in certificate programs. There are 115 conferences and professional development programs offered.

Figure 4: Highlights of Catholic Higher Education Programs for School Leaders and Boards in Operational Vitality