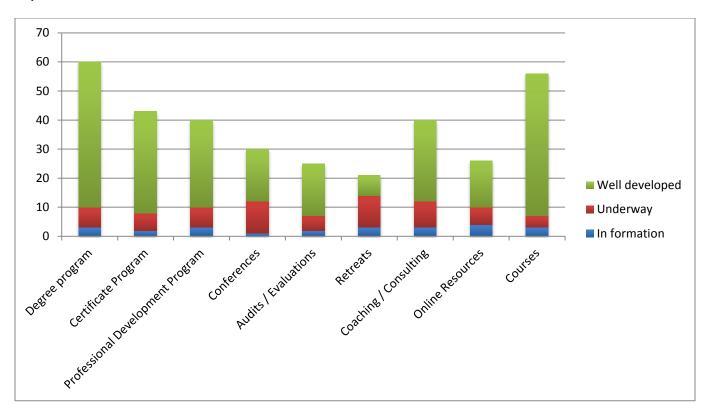

## Below are highlights of Catholic Higher Education Programs for School Leaders and Teachers in Academic Excellence (See also Figure 3).

<u>Religious Education</u>: Regarding content and methods of religious education, 56 institutions provide degree programs; 50 offer catechist certificates; there are 83 opportunities when combining professional development opportunities and conferences; and 138 others offered as audits, online resources, retreats, or coaching.

<u>Cultural and Religious Differences</u>: Considering elements of embracing religious dimensions, campus ministry and the whole child, 76 institutions offer degree programs; 57 certificate programs; there are 115 opportunities when combining professional development opportunities and conferences; and 156 others offered as audits, online resources, retreats, or coaching.

<u>Curriculum Development, Integration of Catholic Values</u>: 58 institutions offer specific programs and 44 offer certificates; there are 100 opportunities when combining professional development opportunities and conferences; and 138 others offered as audits, online resources, retreats, or coaching.

<u>Whole Child</u>: Considering questions of use of data and attention to developmental stages, special learning needs, educational and pedagogical skills, 104 institutions offer degree programs; 78 certificate programs; there are 137 opportunities when combining professional development opportunities and conferences; and 304 others offered as audits, online resources, retreats, courses, or coaching.

<u>Supervision of Instruction</u>: 89 institutions offer specific degree programs and 69 offer certificates; there are 127 opportunities when combining professional development opportunities and conferences; and 157 others offered as audits, online resources, retreats, or coaching.

<u>Evaluation of Student Learning</u>: Considering evaluation of the learner and of the overall program effectiveness, 103 institutions offer specific degree programs and 80 offer certificates; there are 147 opportunities when combining professional development opportunities and conferences; and 336 others offered as audits, online resources, retreats, courses, or coaching.

Figure 3: Highlights of Catholic Higher Education Programs for School Leaders and Teachers in Academic Excellence