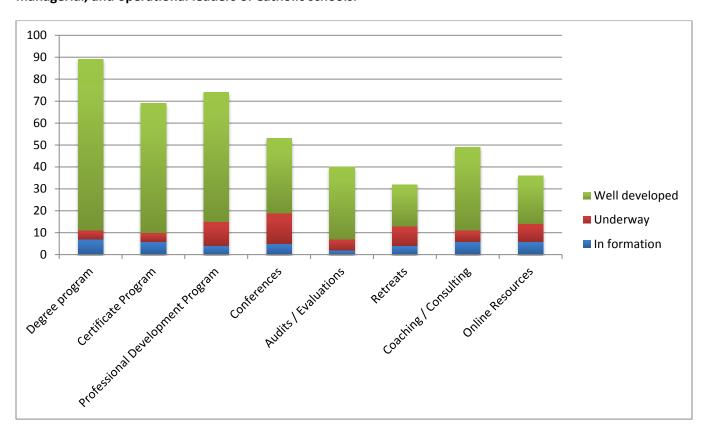

## Below are highlights of Catholic Higher Education Programs for School Leaders and Teachers in Academic Excellence (See also Figure 3).

<u>Religious Education</u>: Regarding content and methods of religious education, 56 institutions provide degree programs; 50 offer catechist certificates; there are 83 opportunities when combining professional development opportunities and conferences; and 138 others offered as audits, online resources, retreats, or coaching.

<u>Cultural and Religious Differences</u>: Considering elements of embracing religious dimensions, campus ministry and the whole child, 76 institutions offer degree programs; 57 certificate programs; there are 115 opportunities when combining professional development opportunities and conferences; and 156 others offered as audits, online resources, retreats, or coaching.

<u>Curriculum Development, Integration of Catholic Values</u>: 58 institutions offer specific programs and 44 offer certificates; there are 100 opportunities when combining professional development opportunities and conferences; and 138 others offered as audits, online resources, retreats, or coaching.

<u>Whole Child</u>: Considering questions of use of data and attention to developmental stages, special learning needs, educational and pedagogical skills, 104 institutions offer degree programs; 78 certificate programs; there are 137 opportunities when combining professional development opportunities and conferences; and 304 others offered as audits, online resources, retreats, courses, or coaching.

<u>Supervision of Instruction</u>: 89 institutions offer specific degree programs and 69 offer certificates; there are 127 opportunities when combining professional development opportunities and conferences; and 157 others offered as audits, online resources, retreats, or coaching.

<u>Evaluation of Student Learning</u>: Considering evaluation of the learner and of the overall program effectiveness, 103 institutions offer specific degree programs and 80 offer certificates; there are 147 opportunities when combining professional development opportunities and conferences; and 336 others offered as audits, online resources, retreats, courses, or coaching.

Figure 3: Highlights of Catholic Higher Education Programs for School Leaders and Teachers in Academic Excellence