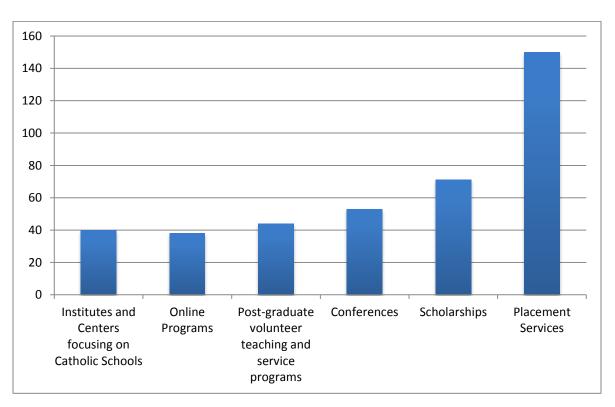

Specific Institutes and Centers focusing on Catholic Schools: 40 institutions have invested significant resources for the establishment of centers and institutes dedicated to support for K-12 Catholic schools. There entities offer a full range of services form consulting to professional development to volunteer programs to leadership training.

Online Programs: 38 institutions offer a range of degree and certificate programs as well as individualized courses of varying lengths focused on specific topics.

Post-graduate volunteer teaching and service programs: 44 institutions offer post-graduate volunteer opportunities of varying types. Some of these involve residential arrangements where volunteers live in communities centering on different types of Christian spirituality supported by religious institutes or dioceses. The types of services offered range from teaching to fundraising to student services, and many are accompanied by graduate study opportunities for the participants to acquire additional skills and perspectives necessary for long range commitments to Catholic education.

<u>Conferences</u>: 53 institutions offer conferences for Catholic school teachers and administrators. These are held both during the academic year as well as in the summer on a wide range of topics. Many institutions offer tuition assistance for these conferences as well.

<u>Scholarships</u>: 71 institutions offer a wide range of scholarship opportunities for Catholic school teachers and administrators. These range from full to partial tuition grants as well as fellowship opportunities for participants. Some of these are attached to formal degree programs while others are designed to assist with professional development costs.

<u>Placement Services</u>: There are 150 combinations of internship placement in Catholic schools as well as job placement services for those interesting in teaching and working in Catholic schools

Overall, the data reflects that the majority of collegiate outreach programs are well established, while a small number of institutions are developing new programs to assist in Catholic schools with their needs.

Figure 5: Highlights of Catholic Higher Education Investment in Support of Catholic Schools