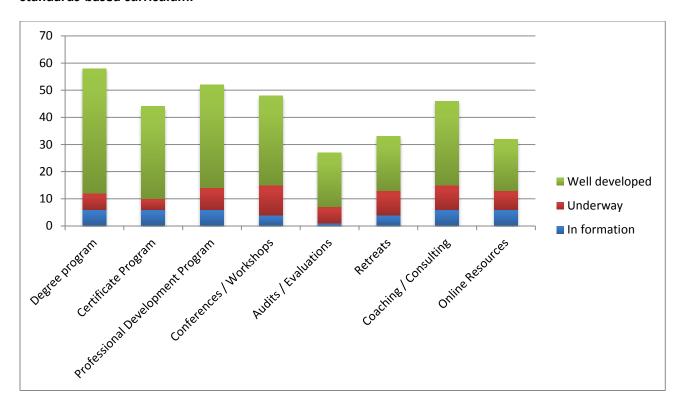

## Below are highlights of Catholic Higher Education Programs for School Leaders and Teachers in Academic Excellence (See also Figure 3).

<u>Religious Education</u>: Regarding content and methods of religious education, 56 institutions provide degree programs; 50 offer catechist certificates; there are 83 opportunities when combining professional development opportunities and conferences; and 138 others offered as audits, online resources, retreats, or coaching.

<u>Cultural and Religious Differences</u>: Considering elements of embracing religious dimensions, campus ministry and the whole child, 76 institutions offer degree programs; 57 certificate programs; there are 115 opportunities when combining professional development opportunities and conferences; and 156 others offered as audits, online resources, retreats, or coaching.

<u>Curriculum Development, Integration of Catholic Values</u>: 58 institutions offer specific programs and 44 offer certificates; there are 100 opportunities when combining professional development opportunities and conferences; and 138 others offered as audits, online resources, retreats, or coaching.

<u>Whole Child</u>: Considering questions of use of data and attention to developmental stages, special learning needs, educational and pedagogical skills, 104 institutions offer degree programs; 78 certificate programs; there are 137 opportunities when combining professional development opportunities and conferences; and 304 others offered as audits, online resources, retreats, courses, or coaching.

<u>Supervision of Instruction</u>: 89 institutions offer specific degree programs and 69 offer certificates; there are 127 opportunities when combining professional development opportunities and conferences; and 157 others offered as audits, online resources, retreats, or coaching.

<u>Evaluation of Student Learning</u>: Considering evaluation of the learner and of the overall program effectiveness, 103 institutions offer specific degree programs and 80 offer certificates; there are 147 opportunities when combining professional development opportunities and conferences; and 336 others offered as audits, online resources, retreats, courses, or coaching.

Figure 3: Highlights of Catholic Higher Education Programs for School Leaders and Teachers in Academic Excellence