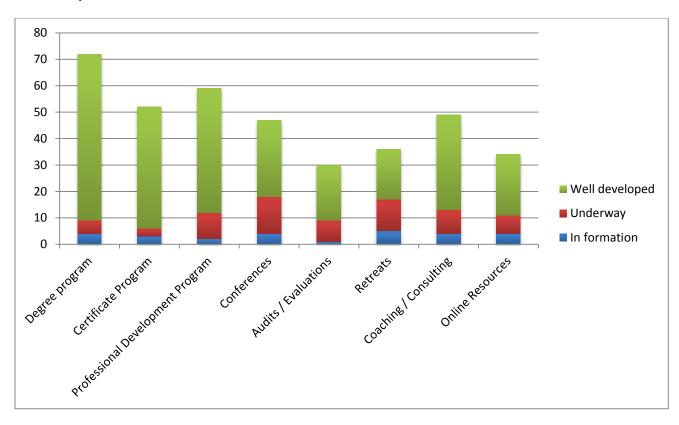

Highlighting the particular details of Catholic Higher Education Programs in Mission and Catholic Identity for School leaders, Board Members, Teachers, and Religious Education Staff yields the following results from the survey data: (See also Figure 1.)

<u>Catechist Formation Programs</u>: 56 institutions offer degree programs; 50 offer catechist certificates; and there are 164 combined professional development opportunities offered as conferences, online resources, retreats, or traditional classes.

<u>Faith and Mission Leadership Development</u>: There are 154 degree programs, 103 certificate programs, 107 professional development offerings, 91 conference offerings, and 68 retreat offerings that address components of mission leadership in Catholic schools.

<u>Understanding and Developing Catholic Identity</u>: In this area there is significant programming for faculty and school board members with 152 degree and certificate programs in existence, and 80+ institutions offering a combination of professional development opportunities, retreats, online programs, and coaching services.

<u>Campus Ministry</u>: This area has 57 degree and certificate programs in existence with a broad range of offerings engaging professional development at a selected number of universities.

Overall, the data reflects that the majority of programs dealing with Mission and Catholic identity are well established, and that a small number of additional institutions are developing new programs to assist in this domain.

Figure 1. Highlights of Catholic Higher Education Programs for School Leaders, Board Members, Teachers, and Religious Education Staff in Mission and Catholic Identity