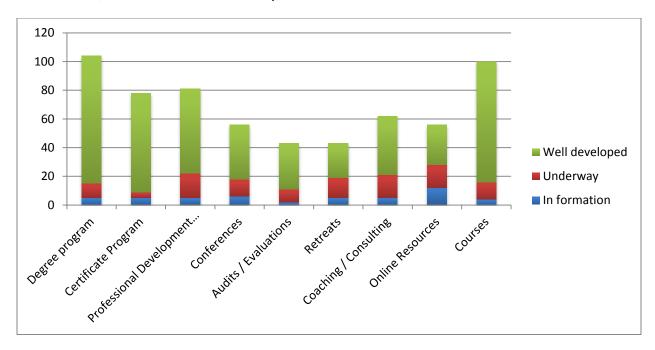

Highlighting the particular details of Catholic Higher Education Programs in Mission and Catholic Identity for School leaders, Board Members, Teachers, and Religious Education Staff yields the following results from the survey data: (See also Figure 1.)

<u>Catechist Formation Programs</u>: 56 institutions offer degree programs; 50 offer catechist certificates; and there are 164 combined professional development opportunities offered as conferences, online resources, retreats, or traditional classes.

<u>Faith and Mission Leadership Development</u>: There are 154 degree programs, 103 certificate programs, 107 professional development offerings, 91 conference offerings, and 68 retreat offerings that address components of mission leadership in Catholic schools.

<u>Understanding and Developing Catholic Identity</u>: In this area there is significant programming for faculty and school board members with 152 degree and certificate programs in existence, and 80+ institutions offering a combination of professional development opportunities, retreats, online programs, and coaching services.

<u>Campus Ministry</u>: This area has 57 degree and certificate programs in existence with a broad range of offerings engaging professional development at a selected number of universities.

Overall, the data reflects that the majority of programs dealing with Mission and Catholic identity are well established, and that a small number of additional institutions are developing new programs to assist in this domain.

Figure 1. Highlights of Catholic Higher Education Programs for School Leaders, Board Members, Teachers, and Religious Education Staff in Mission and Catholic Identity