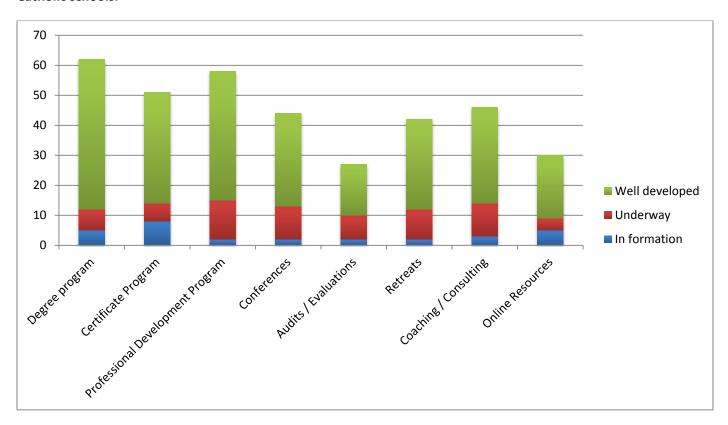

Below are highlights of Catholic Higher Education Programs for School Leaders and Boards in Operational Vitality (See also Figure 4).

<u>Financial and Operational Management</u>: 51 institutions offer degree programs that prepare school leaders and boards for responsible and effective management of finances, facilities, equipment and technology; 37 offer certificate programs; 70 offer professional development programs.

<u>Data-based Accountability</u>: There are 60 institutions that offer degree programs, 43 certificate programs, and 69 professional development offerings to assist school

leaders and boards in using data for accountability, improvement, and transparency.

<u>Leadership Succession:</u> 76 institutions include preparation for future leadership in degree program, and 57 in certificate programs. There are 115 conferences and professional development programs offered.

Figure 4: Highlights of Catholic Higher Education Programs for School Leaders and Boards in Operational Vitality