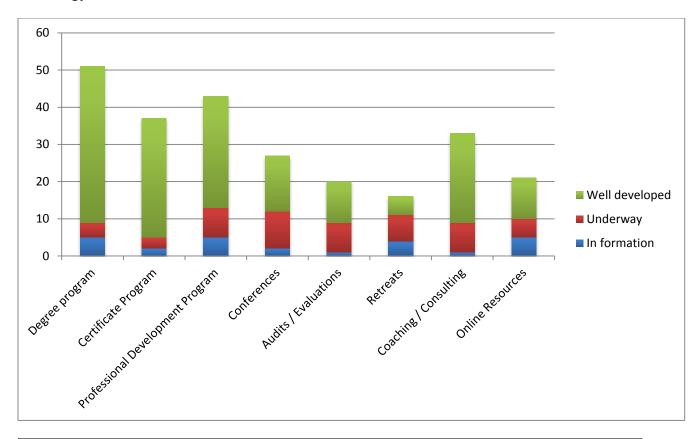

## Below are highlights of Catholic Higher Education Programs for School Leaders and Boards in Governance and Leadership (See also Figure 2).

<u>Instructional, Managerial and Operational Competencies:</u> There are 89 degree programs, 69 certificate programs and 127 professional development programs and conferences that assist principals, board chairs and board members in gaining knowledge in and integrating these varying aspects of leadership for Catholic schools.

<u>Building Education Communities and Faith Communities</u>: There are 82 degree programs, 67 certificate programs and 140 professional development programs and conferences that address the foundations for and development of education and faith communities throughout the Catholic school community including its governance bodies. This includes the development of collaboration skills and providing the opportunity to interact with pastors, teacher leaders, school administrators, and board members

<u>Supporting Leadership that Cultivates the Religious and the Professional Dimensions of a Catholic School</u>: There are 76 degree programs, 57 certificate programs and 115 professional development programs and conferences assisting school and board leadership in creating Catholic schools that focus on both Catholic Identity and Academic Excellence.

<u>Understanding Catholic Educational Policy</u>: There are 27 degree programs, 23 certificate programs, 70 professional development programs and conferences as well as numerous retreat and consultant opportunities to assist board members, in particular, in understanding the Catholic school in the 21<sup>st</sup> century. The four domains of the *National Standards and Benchmarks for Effective Catholic Elementary and Secondary Schools* have provided a seminal work in this area. Many board members attended Catholic schools; however, they are unaware of the educational policies needed to run a good Catholic school including Mission Awareness, Catholic Identity, Academic Excellence, Strategic Planning, Facility Upgrades, Budgets, Human Resources, etc.

Figure 2. Highlights of Catholic Higher Education Programs for School Leaders and Boards in Governance and Leadership