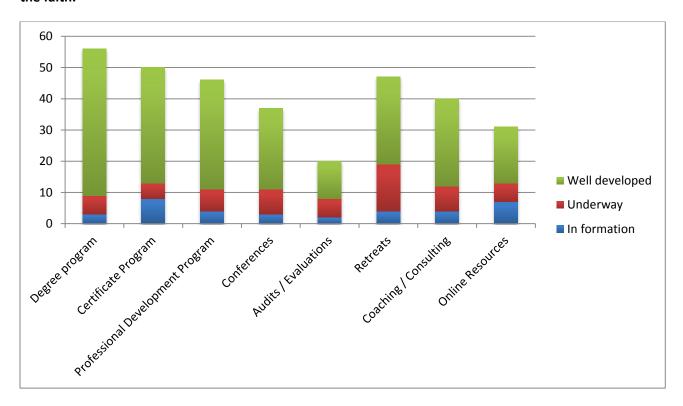

## Below are highlights of Catholic Higher Education Programs for School Leaders and Boards in Governance and Leadership (See also Figure 2).

<u>Instructional, Managerial and Operational Competencies:</u> There are 89 degree programs, 69 certificate programs and 127 professional development programs and conferences that assist principals, board chairs and board members in gaining knowledge in and integrating these varying aspects of leadership for Catholic schools.

<u>Building Education Communities and Faith Communities</u>: There are 82 degree programs, 67 certificate programs and 140 professional development programs and conferences that address the foundations for and development of education and faith communities throughout the Catholic school community including its governance bodies. This includes the development of collaboration skills and providing the opportunity to interact with pastors, teacher leaders, school administrators, and board members

<u>Supporting Leadership that Cultivates the Religious and the Professional Dimensions of a Catholic School</u>: There are 76 degree programs, 57 certificate programs and 115 professional development programs and conferences assisting school and board leadership in creating Catholic schools that focus on both Catholic Identity and Academic Excellence.

<u>Understanding Catholic Educational Policy</u>: There are 27 degree programs, 23 certificate programs, 70 professional development programs and conferences as well as numerous retreat and consultant opportunities to assist board members, in particular, in understanding the Catholic school in the 21<sup>st</sup> century. The four domains of the *National Standards and Benchmarks for Effective Catholic Elementary and Secondary Schools* have provided a seminal work in this area. Many board members attended Catholic schools; however, they are unaware of the educational policies needed to run a good Catholic school including Mission Awareness, Catholic Identity, Academic Excellence, Strategic Planning, Facility Upgrades, Budgets, Human Resources, etc.

Figure 2. Highlights of Catholic Higher Education Programs for School Leaders and Boards in Governance and Leadership