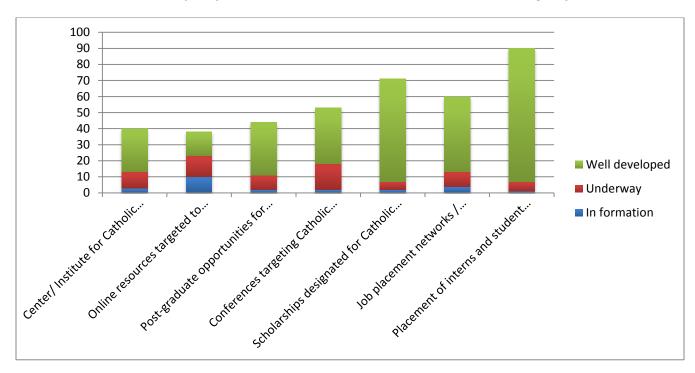

An overview of the data submitted by the colleges and universities in response to the CHESCS survey demonstrates the broad span of involvement of Catholic institutions of higher education with Pre-K-12 Catholic schools (See Figure 5).

Specific Institutes and Centers focusing on Catholic Schools: 40 institutions have invested significant resources for the establishment of centers and institutes dedicated to support for K-12 Catholic schools. There entities offer a full range of services form consulting to professional development to volunteer programs to leadership training.

Online Programs: 38 institutions offer a range of degree and certificate programs as well as individualized courses of varying lengths focused on specific topics.

Post-graduate volunteer teaching and service programs: 44 institutions offer post-graduate volunteer opportunities of varying types. Some of these involve residential arrangements where volunteers live in communities centering on different types of Christian spirituality supported by religious institutes or dioceses. The types of services offered range from teaching to fundraising to student services, and many are accompanied by graduate study opportunities for the participants to acquire additional skills and perspectives necessary for long range commitments to Catholic education.

<u>Conferences</u>: 53 institutions offer conferences for Catholic school teachers and administrators. These are held both during the academic year as well as in the summer on a wide range of topics. Many institutions offer tuition assistance for these conferences as well.

<u>Scholarships</u>: 71 institutions offer a wide range of scholarship opportunities for Catholic school teachers and administrators. These range from full to partial tuition grants as well as fellowship opportunities for participants. Some of these are attached to formal degree programs while others are designed to assist with professional development costs.

<u>Placement Services</u>: There are 150 combinations of internship placement in Catholic schools as well as job placement services for those interesting in teaching and working in Catholic schools

Overall, the data reflects that the majority of collegiate outreach programs are well established, while a small number of institutions are developing new programs to assist in Catholic schools with their needs.

Figure 5: Highlights of Catholic Higher Education Investment in Support of Catholic Schools