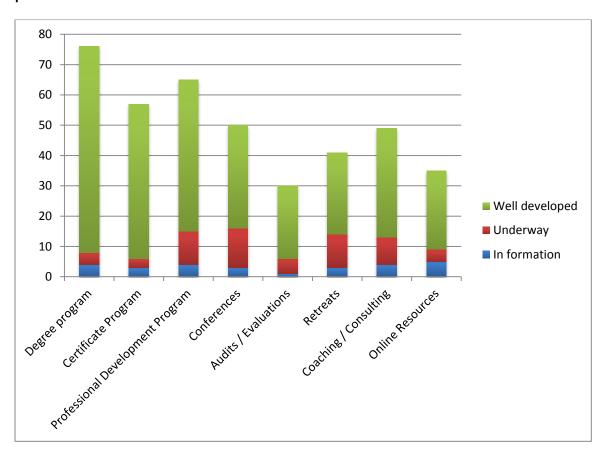

## Below are highlights of Catholic Higher Education Programs for School Leaders and Boards in Governance and Leadership (See also Figure 2).

<u>Instructional, Managerial and Operational Competencies:</u> There are 89 degree programs, 69 certificate programs and 127 professional development programs and conferences that assist principals, board chairs and board members in gaining knowledge in and integrating these varying aspects of leadership for Catholic schools.

<u>Building Education Communities and Faith Communities</u>: There are 82 degree programs, 67 certificate programs and 140 professional development programs and conferences that address the foundations for and development of education and faith communities throughout the Catholic school community including its governance bodies. This includes the development of collaboration skills and providing the opportunity to interact with pastors, teacher leaders, school administrators, and board members

<u>Supporting Leadership that Cultivates the Religious and the Professional Dimensions of a Catholic School</u>: There are 76 degree programs, 57 certificate programs and 115 professional development programs and conferences assisting school and board leadership in creating Catholic schools that focus on both Catholic Identity and Academic Excellence.

<u>Understanding Catholic Educational Policy</u>: There are 27 degree programs, 23 certificate programs, 70 professional development programs and conferences as well as numerous retreat and consultant opportunities to assist board members, in particular, in understanding the Catholic school in the 21<sup>st</sup> century. The four domains of the *National Standards and Benchmarks for Effective Catholic Elementary and Secondary Schools* have provided a seminal work in this area. Many board members attended Catholic schools; however, they are unaware of the educational policies needed to run a good Catholic school including Mission Awareness, Catholic Identity, Academic Excellence, Strategic Planning, Facility Upgrades, Budgets, Human Resources, etc.

Figure 2. Highlights of Catholic Higher Education Programs for School Leaders and Boards in Governance and Leadership