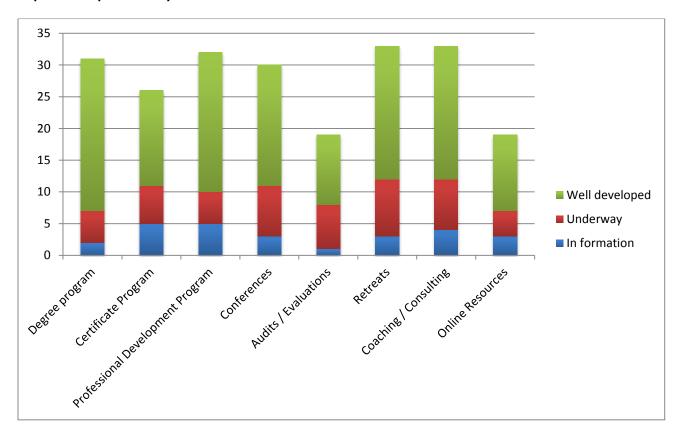

Below are highlights of Catholic Higher Education Programs for School Leaders and Boards in Operational Vitality (See also Figure 4).

<u>Financial and Operational Management</u>: 51 institutions offer degree programs that prepare school leaders and boards for responsible and effective management of finances, facilities, equipment and technology; 37 offer certificate programs; 70 offer professional development programs.

<u>Data-based Accountability</u>: There are 60 institutions that offer degree programs, 43 certificate programs, and 69 professional development offerings to assist school

leaders and boards in using data for accountability, improvement, and transparency.

<u>Leadership Succession:</u> 76 institutions include preparation for future leadership in degree program, and 57 in certificate programs. There are 115 conferences and professional development programs offered.

Figure 4: Highlights of Catholic Higher Education Programs for School Leaders and Boards in Operational Vitality