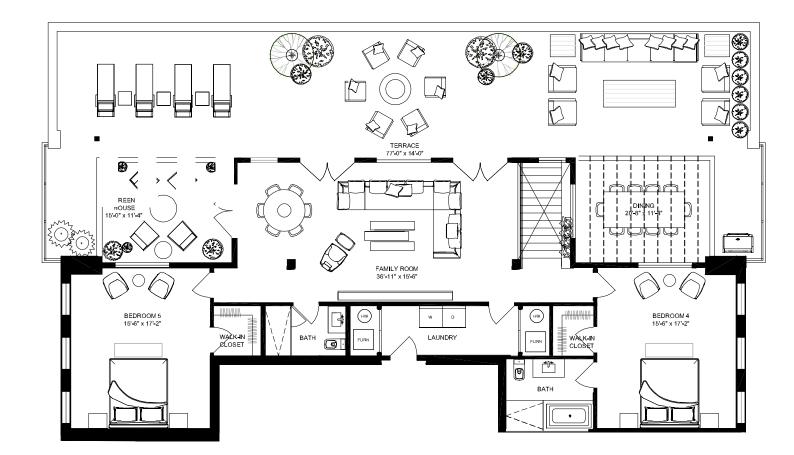

#### Penthouse 1 N

Penthouse 1 North boasts 5,200 square feet of interior, multi-floor living space, plus an expansive private terrace and two balconies that offer an additional 1,530 combined square feet of outdoor living space. Depicted here as a 13 room, 6 bathroom home, each of our penthouses can be customized to your distinct style preferences.

Level 4