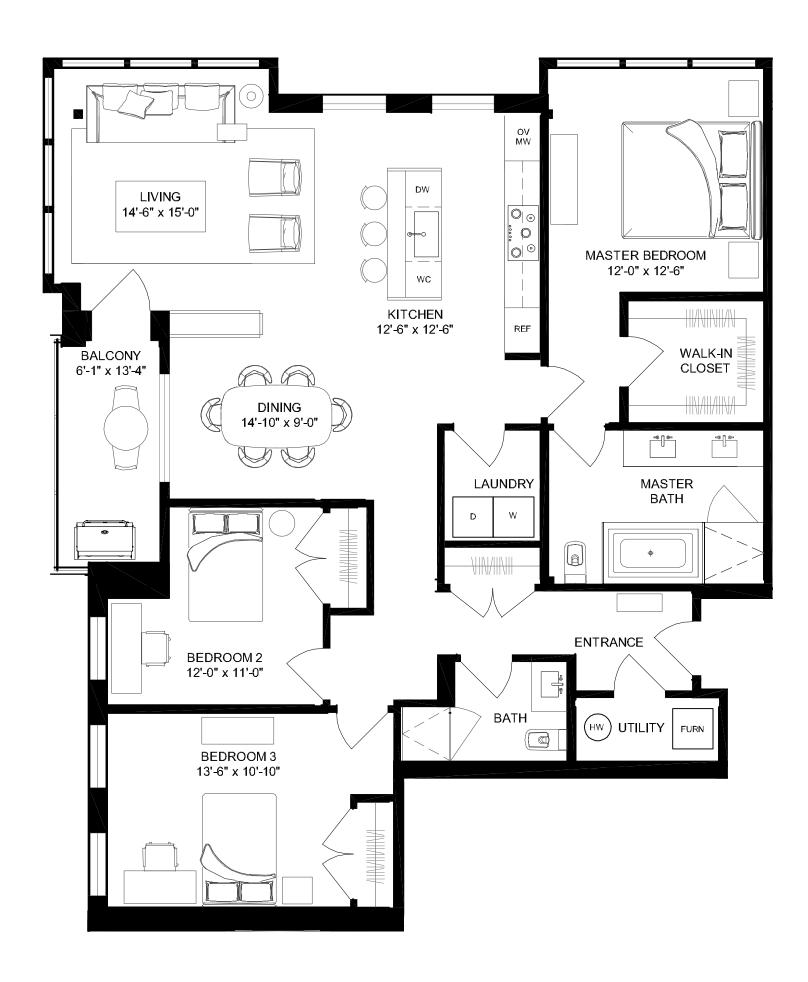

# Residence 201 N

three bedrooms  $\cdot$  three baths  $\cdot$  balcony

#### Residence 202 N

three bedrooms  $\boldsymbol{\cdot}$  two baths  $\boldsymbol{\cdot}$  balcony

### Residence 203 N

three bedrooms  $\cdot$  three baths  $\cdot$  balcony

### Residence 204 N

three bedrooms • three baths • balcony

### Residence 205 N

three bedrooms  $\boldsymbol{\cdot}$  three baths  $\boldsymbol{\cdot}$  balcony

## Residence 206 N

three bedrooms  $\cdot$  two baths  $\cdot$  balcony