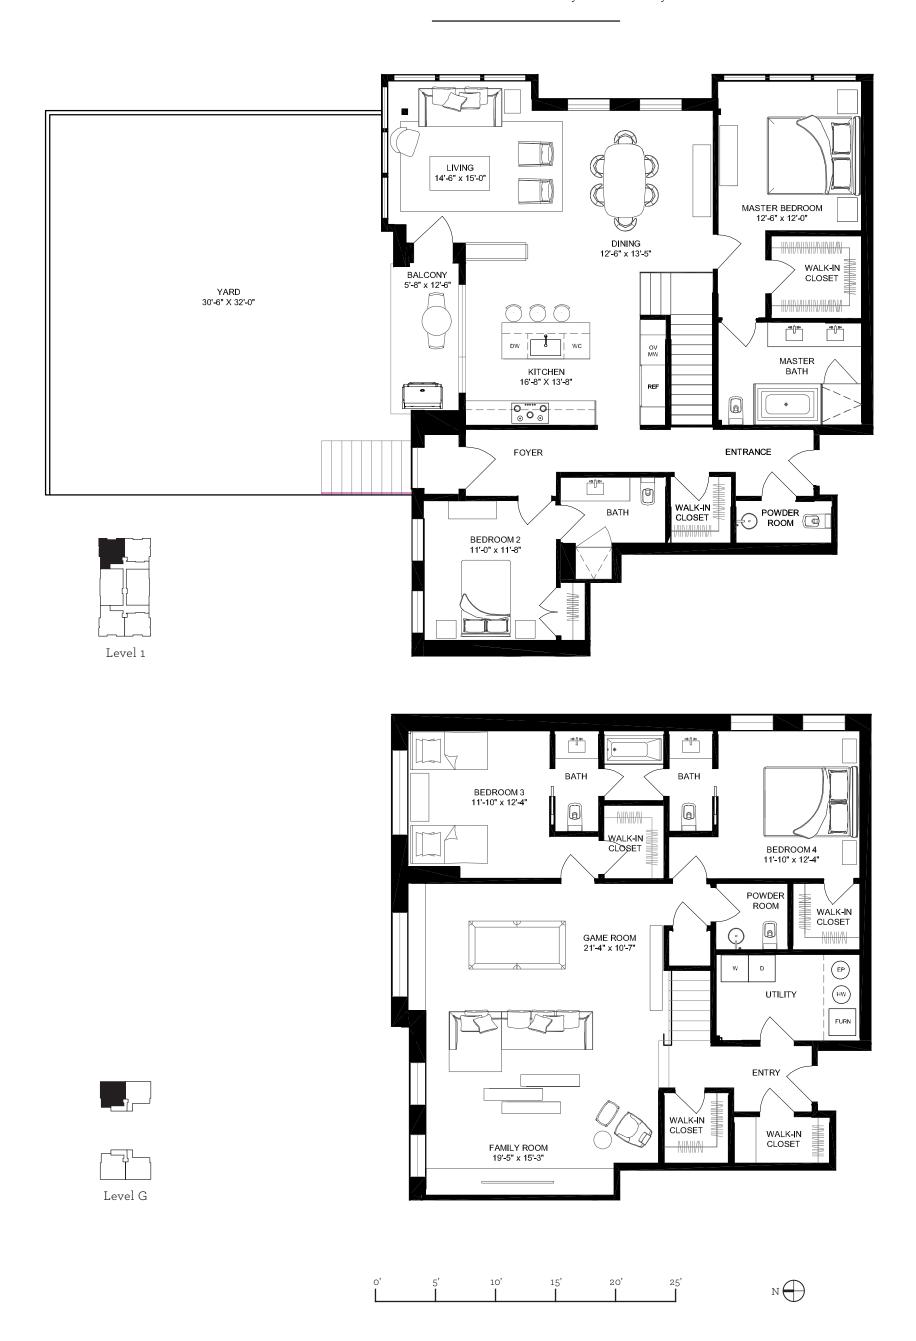

## Residence 101 N

three bedrooms  $\cdot$  five baths  $\cdot$  family room  $\cdot$  balcony

Level 1

Level G