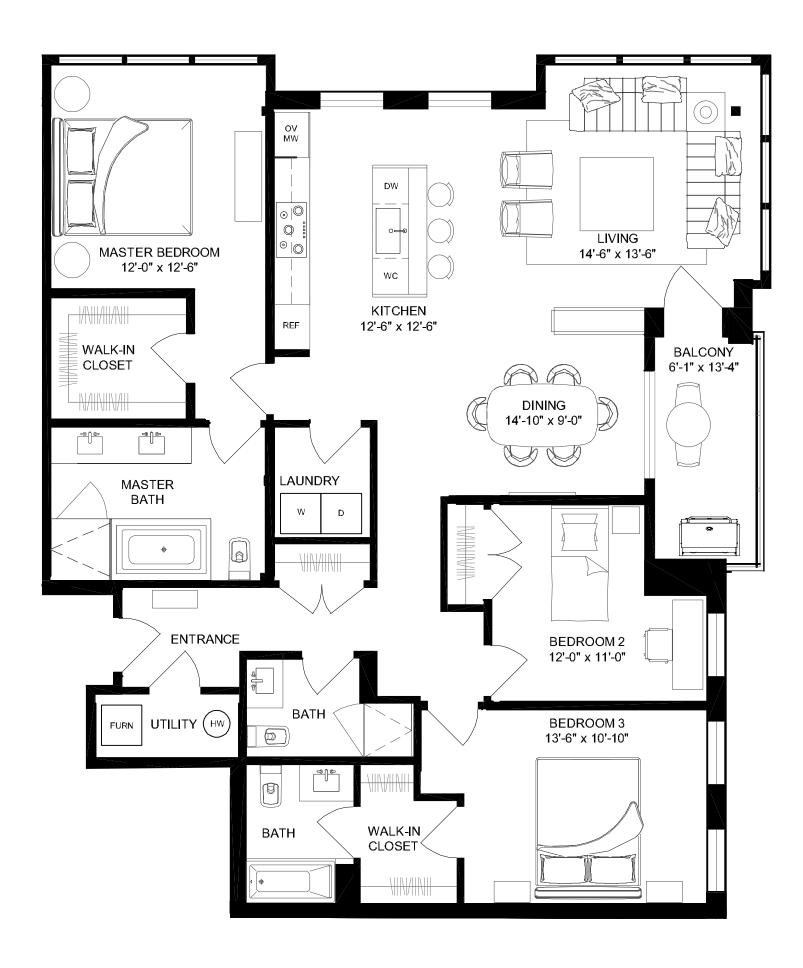

#### Residence 202 N

three bedrooms  $\boldsymbol{\cdot}$  two baths  $\boldsymbol{\cdot}$  balcony