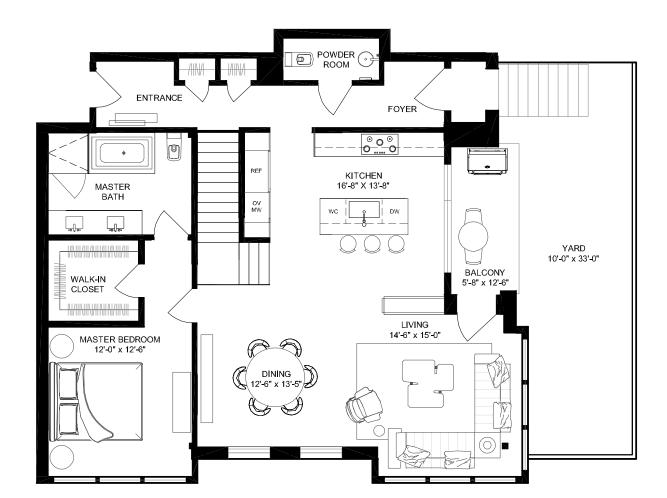

## Residence 101 N

three bedrooms  $\cdot$  five baths  $\cdot$  family room  $\cdot$  balcony

Level 1

Level G

### Residence 105 N

three bedrooms  $\cdot$  five baths  $\cdot$  family room  $\cdot$  balcony

Level 1

Level G