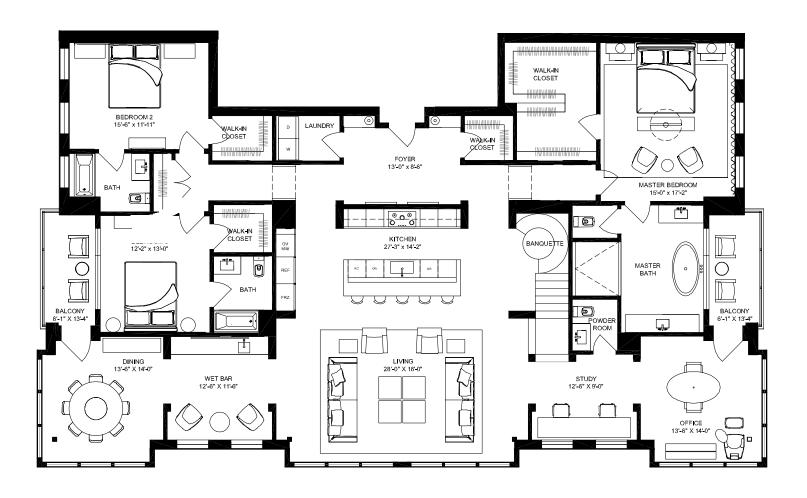

## Penthouse 3 N

Penthouse 3 North boasts 3,100 square feet of interior, multi-floor living space, plus an expansive private terrace and balcony that offer an additional 1,090 combined square feet of outdoor living space. Depicted here as an 8 room, 5 bathroom home, each of our penthouses can be customized to your distinct style preferences.

### Penthouse 4 N

Penthouse 4 North boasts 3,100 square feet of interior, multi-floor living space, plus an expansive private terrace and balcony that offer an additional 1,090 combined square feet of outdoor living space. Depicted here as an 8 room, 5 bathroom home, each of our penthouses can be customized to your distinct style preferences.