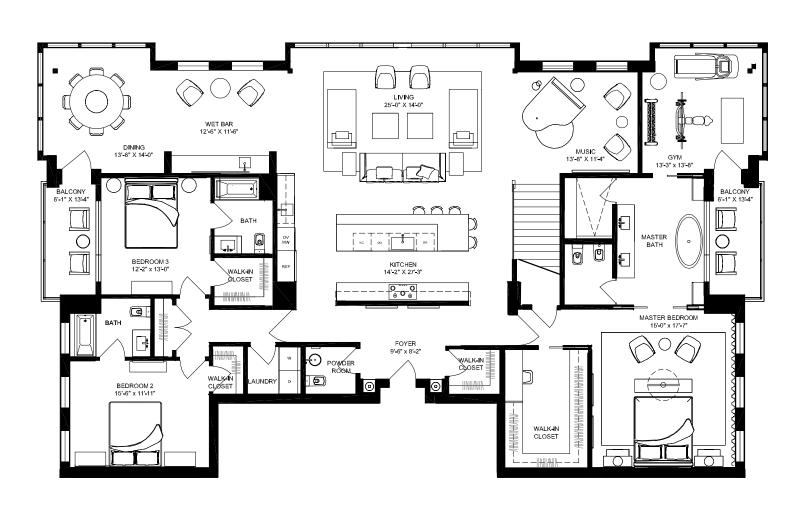

## Penthouse 3 N

Penthouse 3 North boasts 3,100 square feet of interior, multi-floor living space, plus an expansive private terrace and balcony that offer an additional 1,090 combined square feet of outdoor living space. Depicted here as an 8 room, 5 bathroom home, each of our penthouses can be customized to your distinct style preferences.