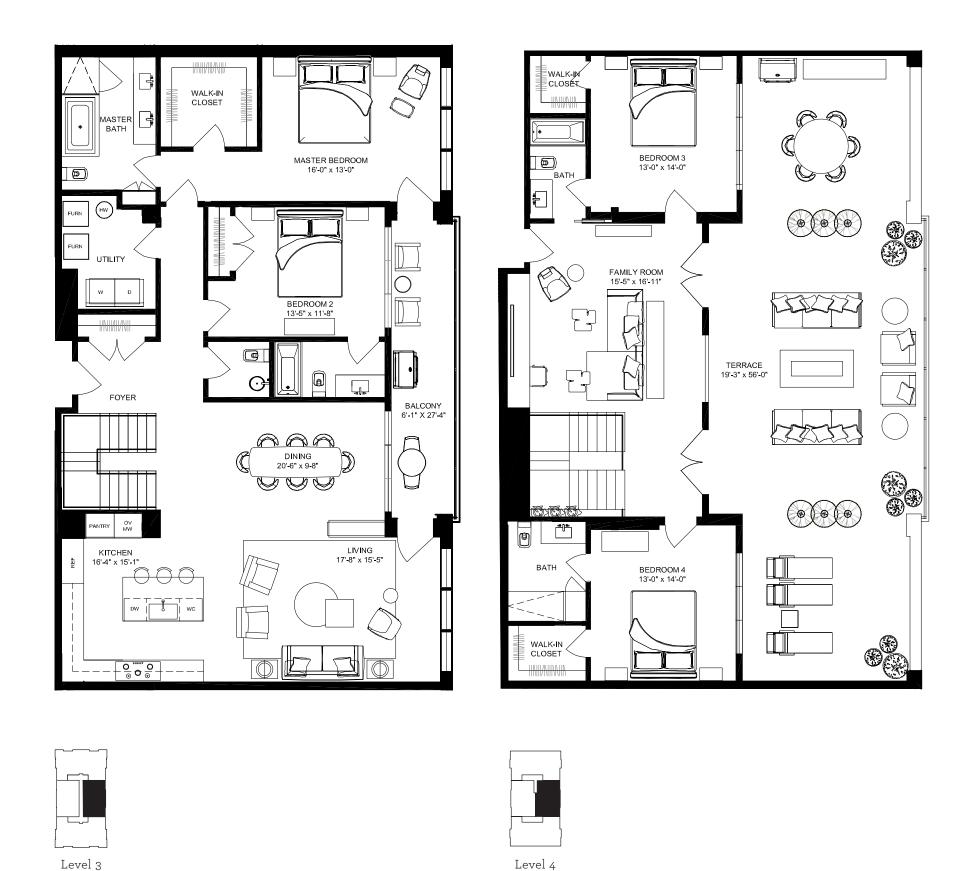

## Penthouse 3 N

Penthouse 3 North boasts 3,100 square feet of interior, multi-floor living space, plus an expansive private terrace and balcony that offer an additional 1,090 combined square feet of outdoor living space. Depicted here as an 8 room, 5 bathroom home, each of our penthouses can be customized to your distinct style preferences.

### Penthouse 4 N

Penthouse 4 North boasts 3,100 square feet of interior, multi-floor living space, plus an expansive private terrace and balcony that offer an additional 1,090 combined square feet of outdoor living space. Depicted here as an 8 room, 5 bathroom home, each of our penthouses can be customized to your distinct style preferences.