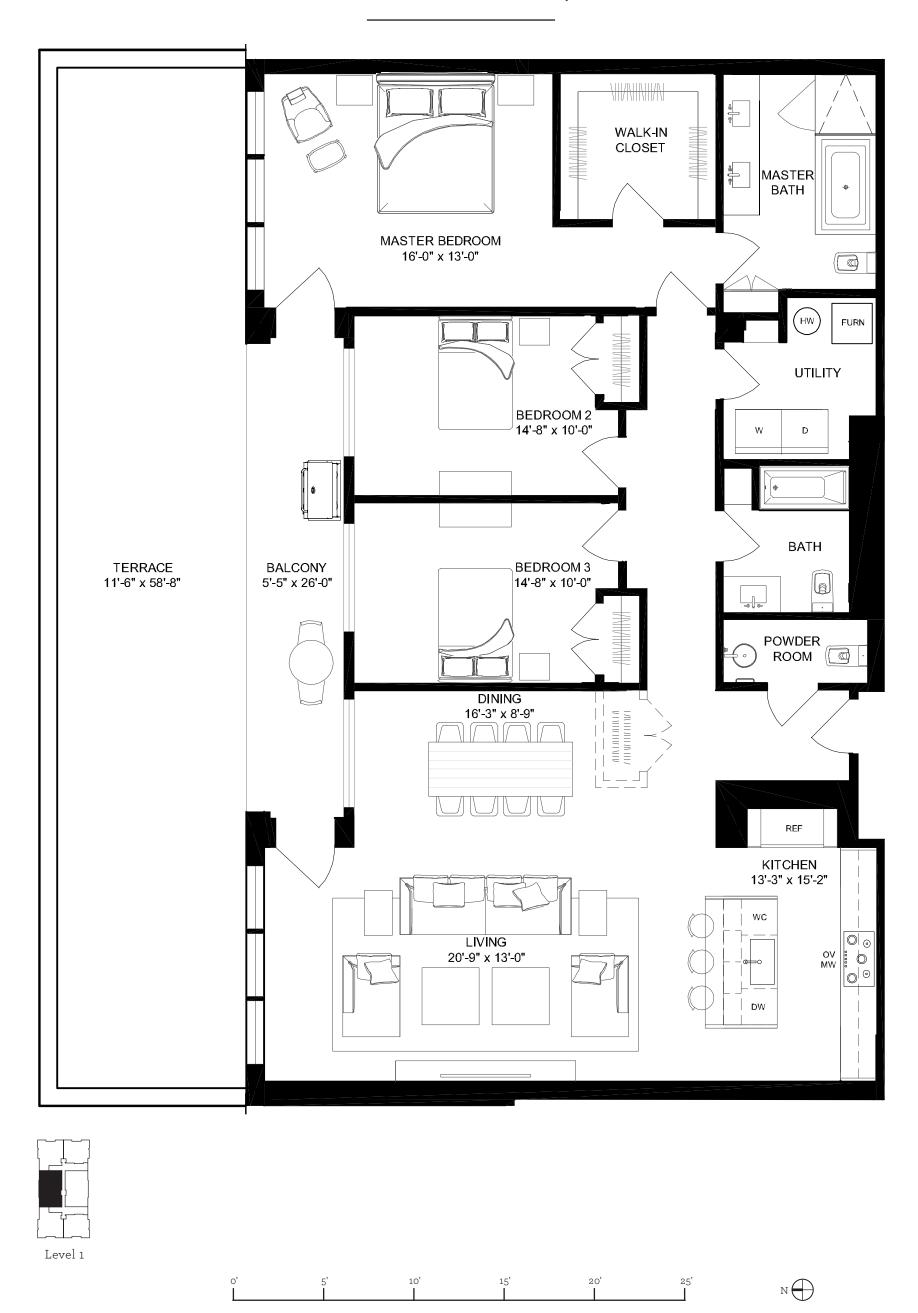

## Penthouse 3 N

Penthouse 3 North boasts 3,100 square feet of interior, multi-floor living space, plus an expansive private terrace and balcony that offer an additional 1,090 combined square feet of outdoor living space. Depicted here as an 8 room, 5 bathroom home, each of our penthouses can be customized to your distinct style preferences.