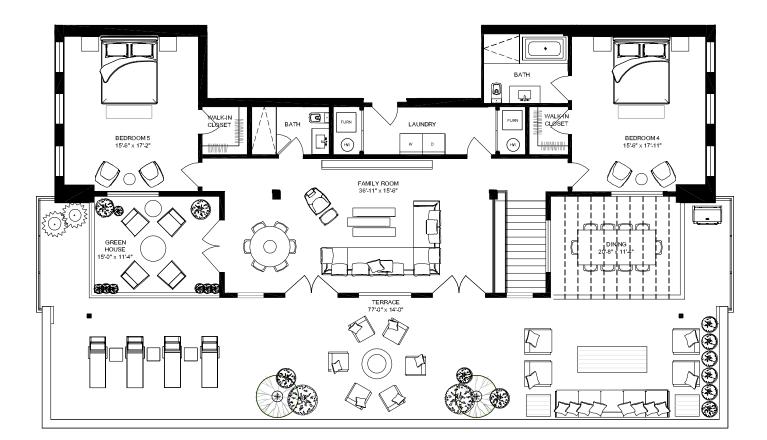

#### Penthouse 1 N

Penthouse 1 North boasts 5,200 square feet of interior, multi-floor living space, plus an expansive private terrace and two balconies that offer an additional 1,530 combined square feet of outdoor living space. Depicted here as a 13 room, 6 bathroom home, each of our penthouses can be customized to your distinct style preferences.

#### Penthouse 2 N

Penthouse 2 North boasts 5,200 square feet of interior, multi-floor living space, plus an expansive private terrace and two balconies that offer an additional 1,530 combined square feet of outdoor living space. Depicted here as a 13 room, 6 bathroom home, each of our penthouses can be customized to your distinct style preferences.