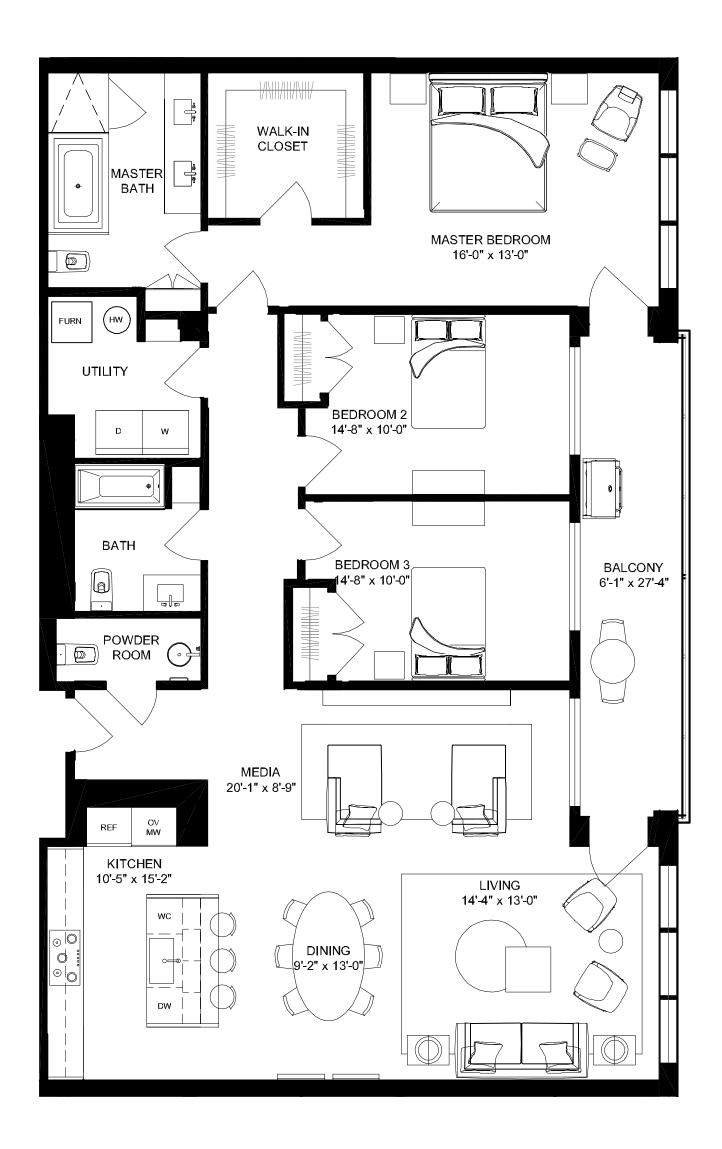

## Residence 102 N

four bedrooms  $\cdot$  six baths  $\cdot$  family room  $\cdot$  balcony