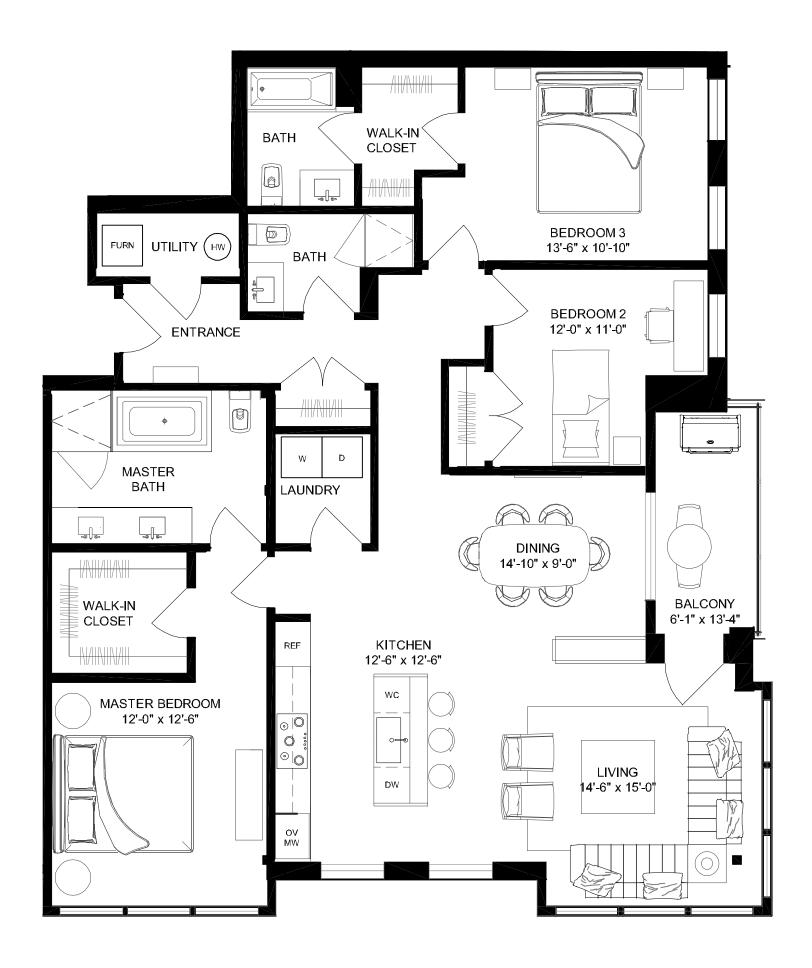

#### Residence 202 N

three bedrooms  $\boldsymbol{\cdot}$  two baths  $\boldsymbol{\cdot}$  balcony