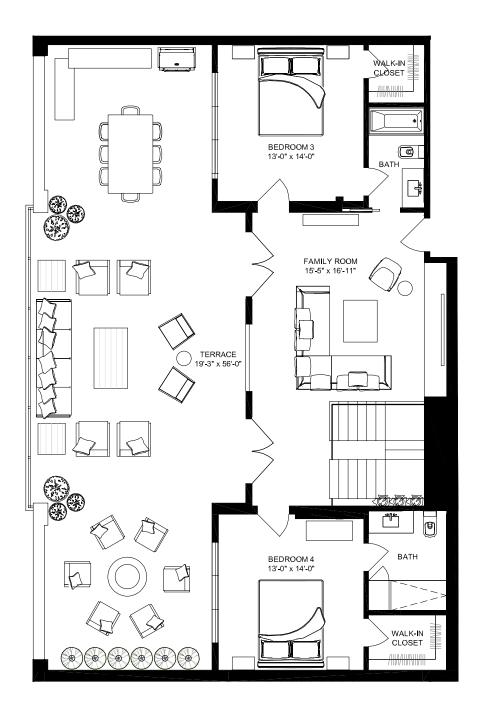

## Penthouse 3 N

Penthouse 3 North boasts 3,100 square feet of interior, multi-floor living space, plus an expansive private terrace and balcony that offer an additional 1,090 combined square feet of outdoor living space. Depicted here as an 8 room, 5 bathroom home, each of our penthouses can be customized to your distinct style preferences.

### Penthouse 4 N

Penthouse 4 North boasts 3,100 square feet of interior, multi-floor living space, plus an expansive private terrace and balcony that offer an additional 1,090 combined square feet of outdoor living space. Depicted here as an 8 room, 5 bathroom home, each of our penthouses can be customized to your distinct style preferences.