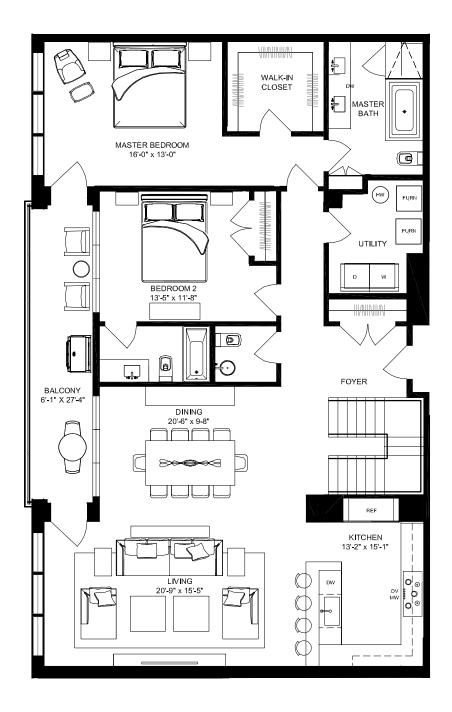

## Penthouse 3 N

Penthouse 3 North boasts 3,100 square feet of interior, multi-floor living space, plus an expansive private terrace and balcony that offer an additional 1,090 combined square feet of outdoor living space. Depicted here as an 8 room, 5 bathroom home, each of our penthouses can be customized to your distinct style preferences.

### Penthouse 4 N

Penthouse 4 North boasts 3,100 square feet of interior, multi-floor living space, plus an expansive private terrace and balcony that offer an additional 1,090 combined square feet of outdoor living space. Depicted here as an 8 room, 5 bathroom home, each of our penthouses can be customized to your distinct style preferences.