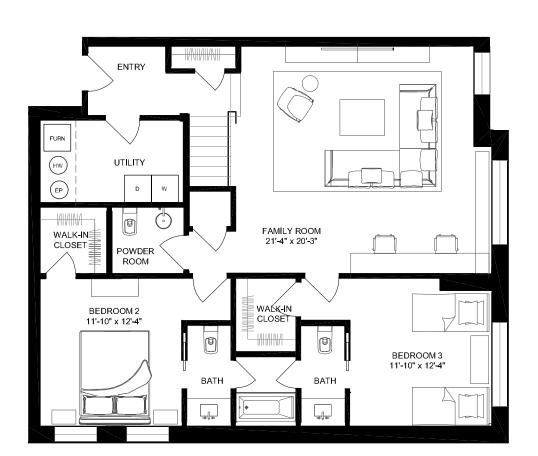

## Residence 101 N

three bedrooms  $\cdot$  five baths  $\cdot$  family room  $\cdot$  balcony

Level 1

Level G

### Residence 105 N

three bedrooms  $\cdot$  five baths  $\cdot$  family room  $\cdot$  balcony

Level 1

Level G