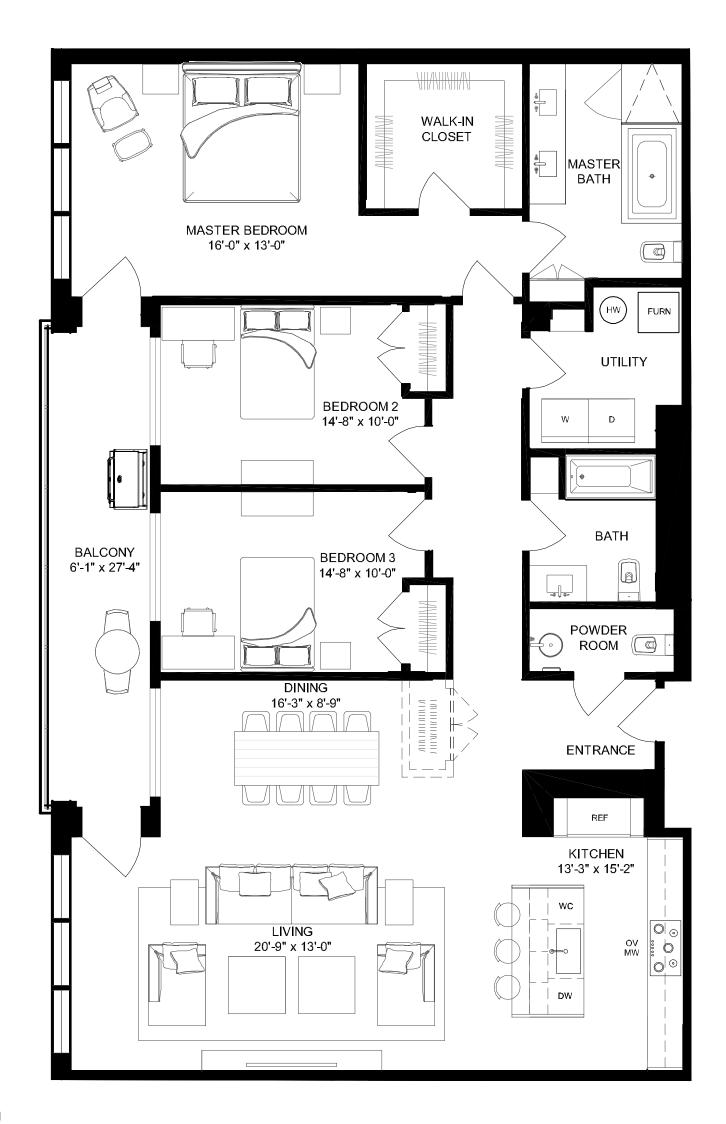

#### Residence 202 N

three bedrooms  $\boldsymbol{\cdot}$  two baths  $\boldsymbol{\cdot}$  balcony