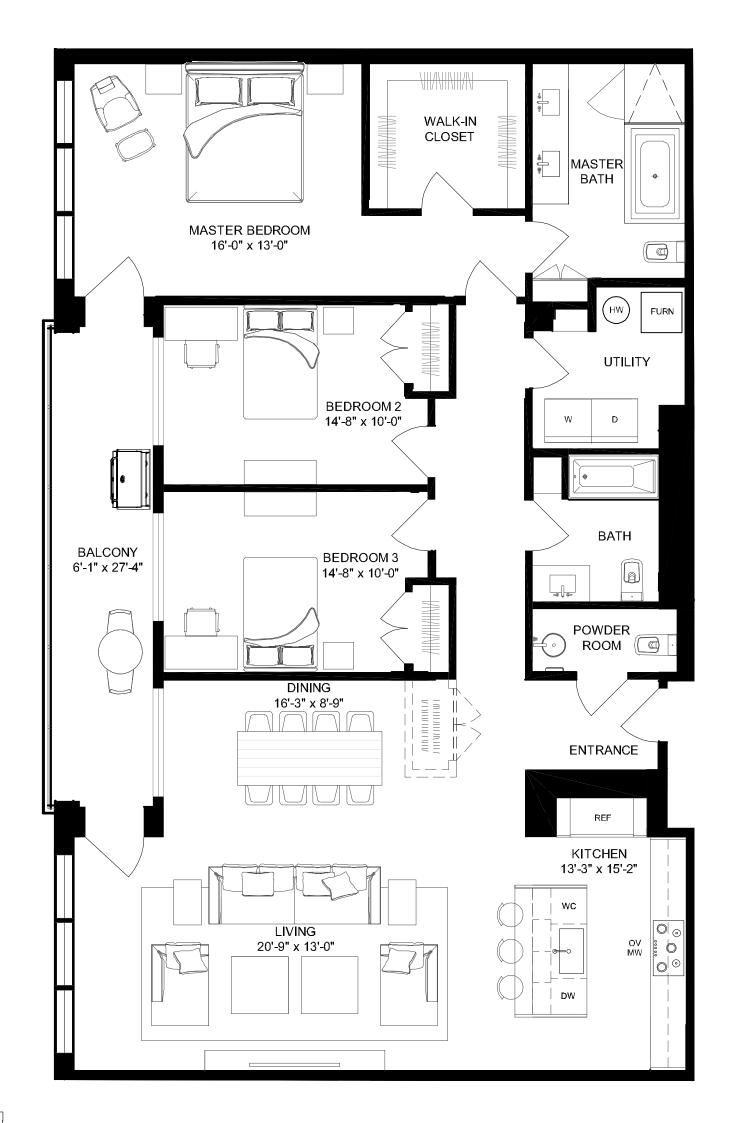

#### Residence 202 N

three bedrooms  $\boldsymbol{\cdot}$  two baths  $\boldsymbol{\cdot}$  balcony