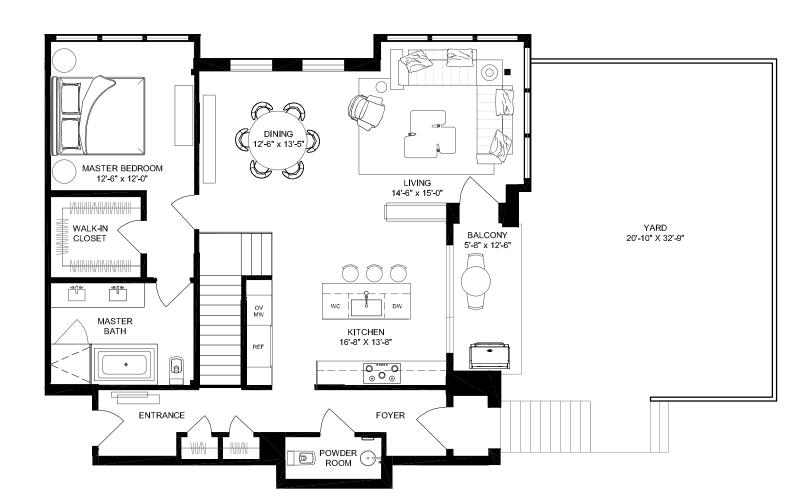

## Residence 101 N

three bedrooms  $\cdot$  five baths  $\cdot$  family room  $\cdot$  balcony

Level 1

Level G