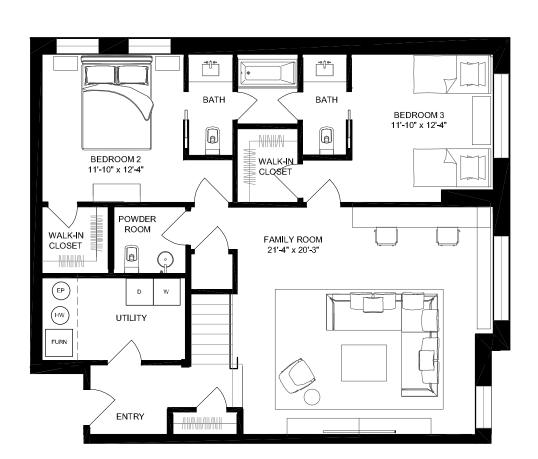

## Residence 101 N

three bedrooms  $\cdot$  five baths  $\cdot$  family room  $\cdot$  balcony

Level 1

Level G