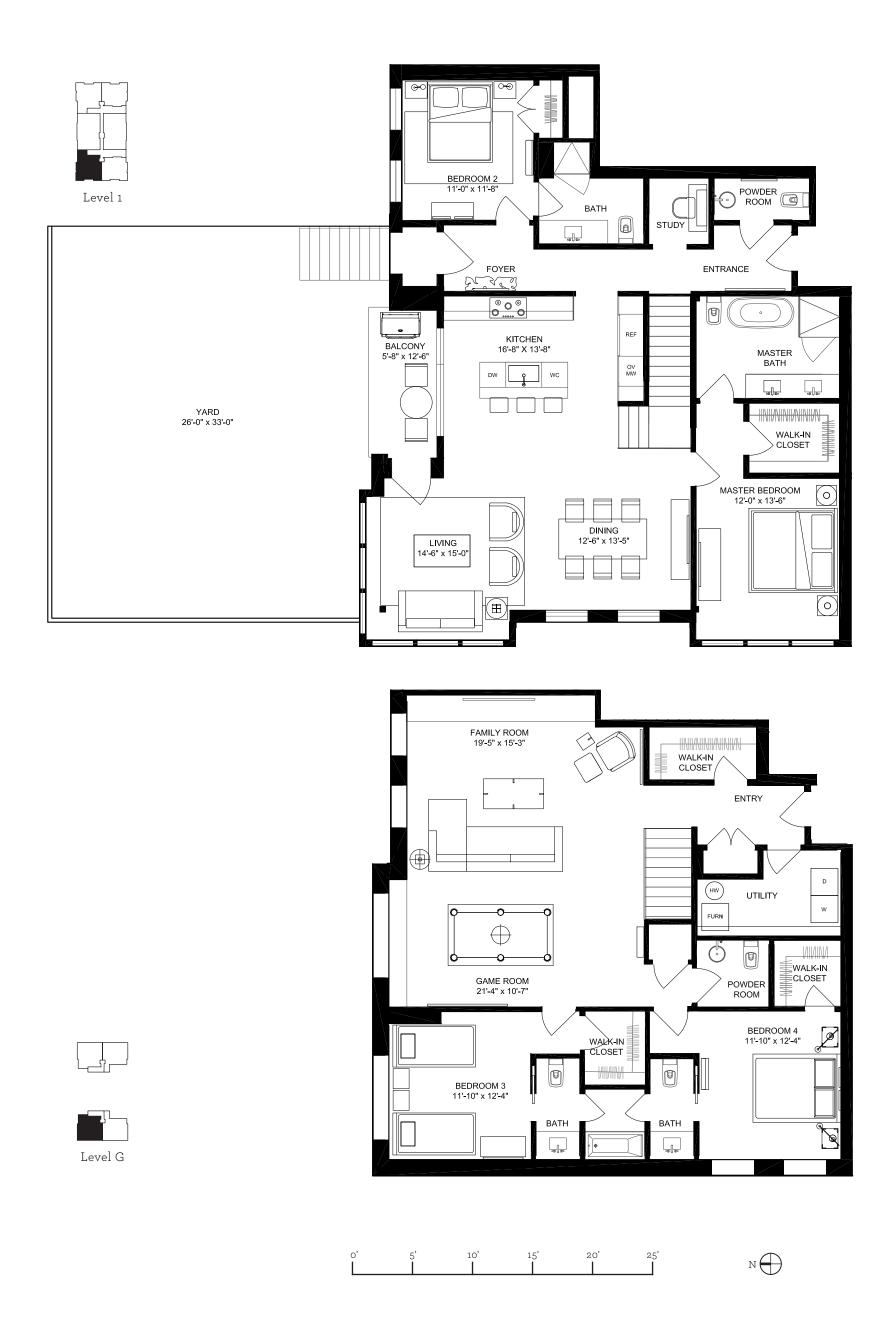

## Residence 101 N

three bedrooms  $\cdot$  five baths  $\cdot$  family room  $\cdot$  balcony

Level 1

Level G