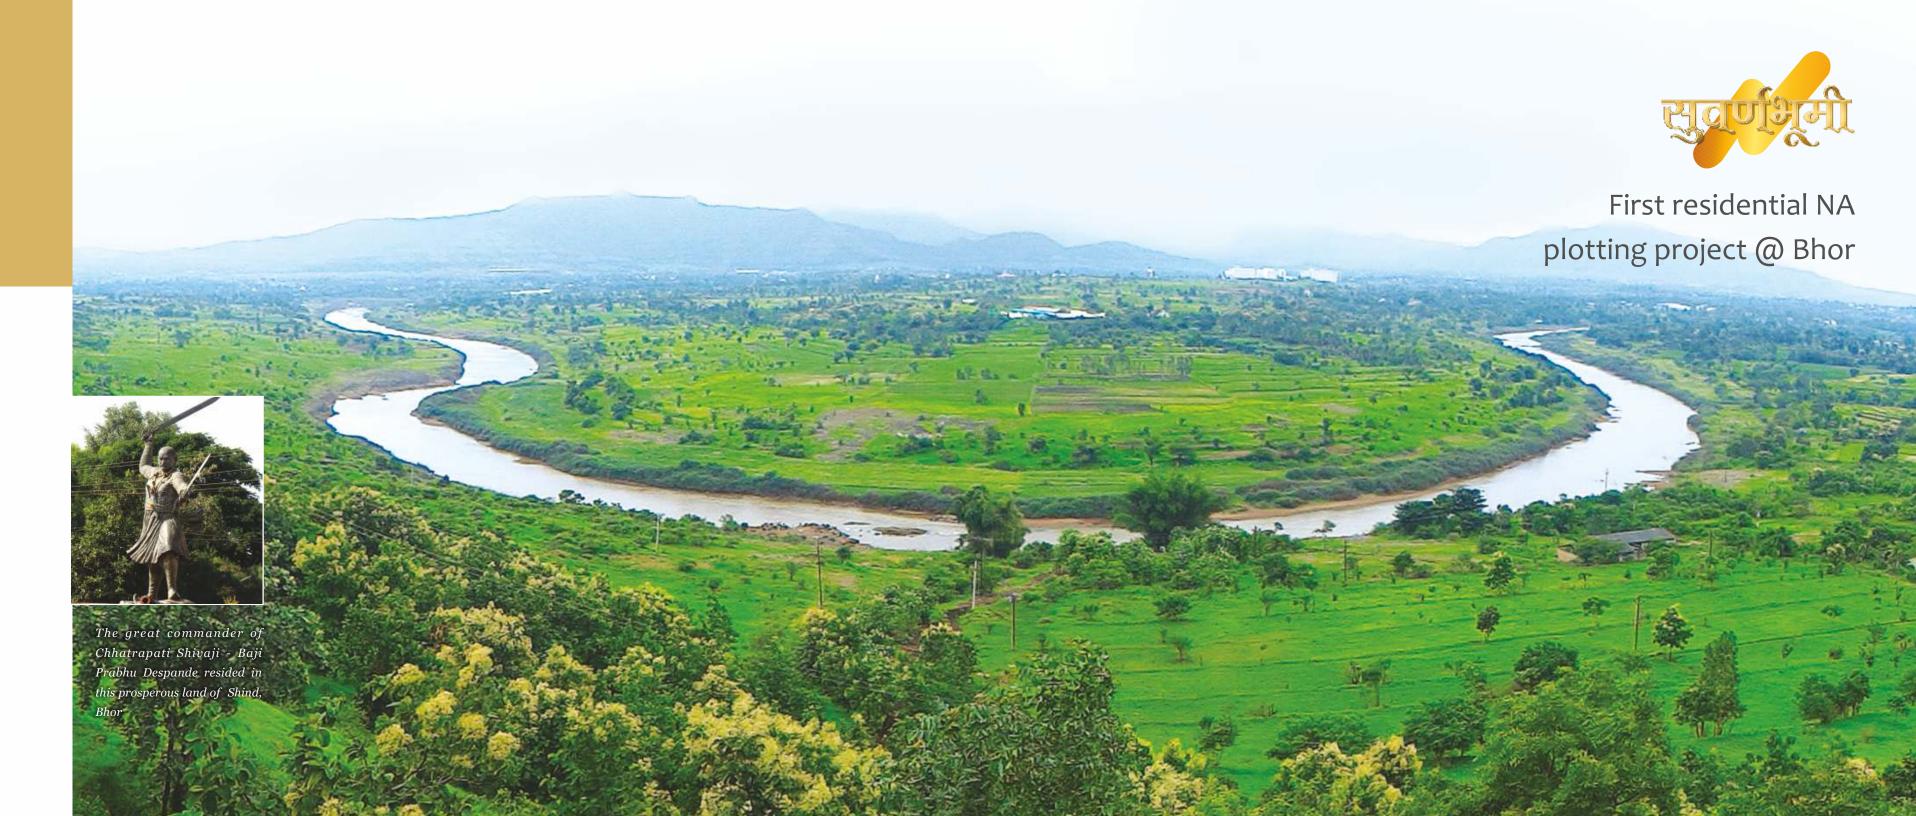

## suvarna bhor...

Bhor is a mesmerizing place near Pune.

Known for its natural beauty, you will be surprised just how quickly you slip into the languid groove. The dams around Bhor never let this lush green land dry.

A place that's near Pune but far from the blues of the city. Be it for relaxing, trekking or investing, Suvarna Bhumi grants everything.

Find out where the people are going and buy the land before they get there." - William Penn Adair