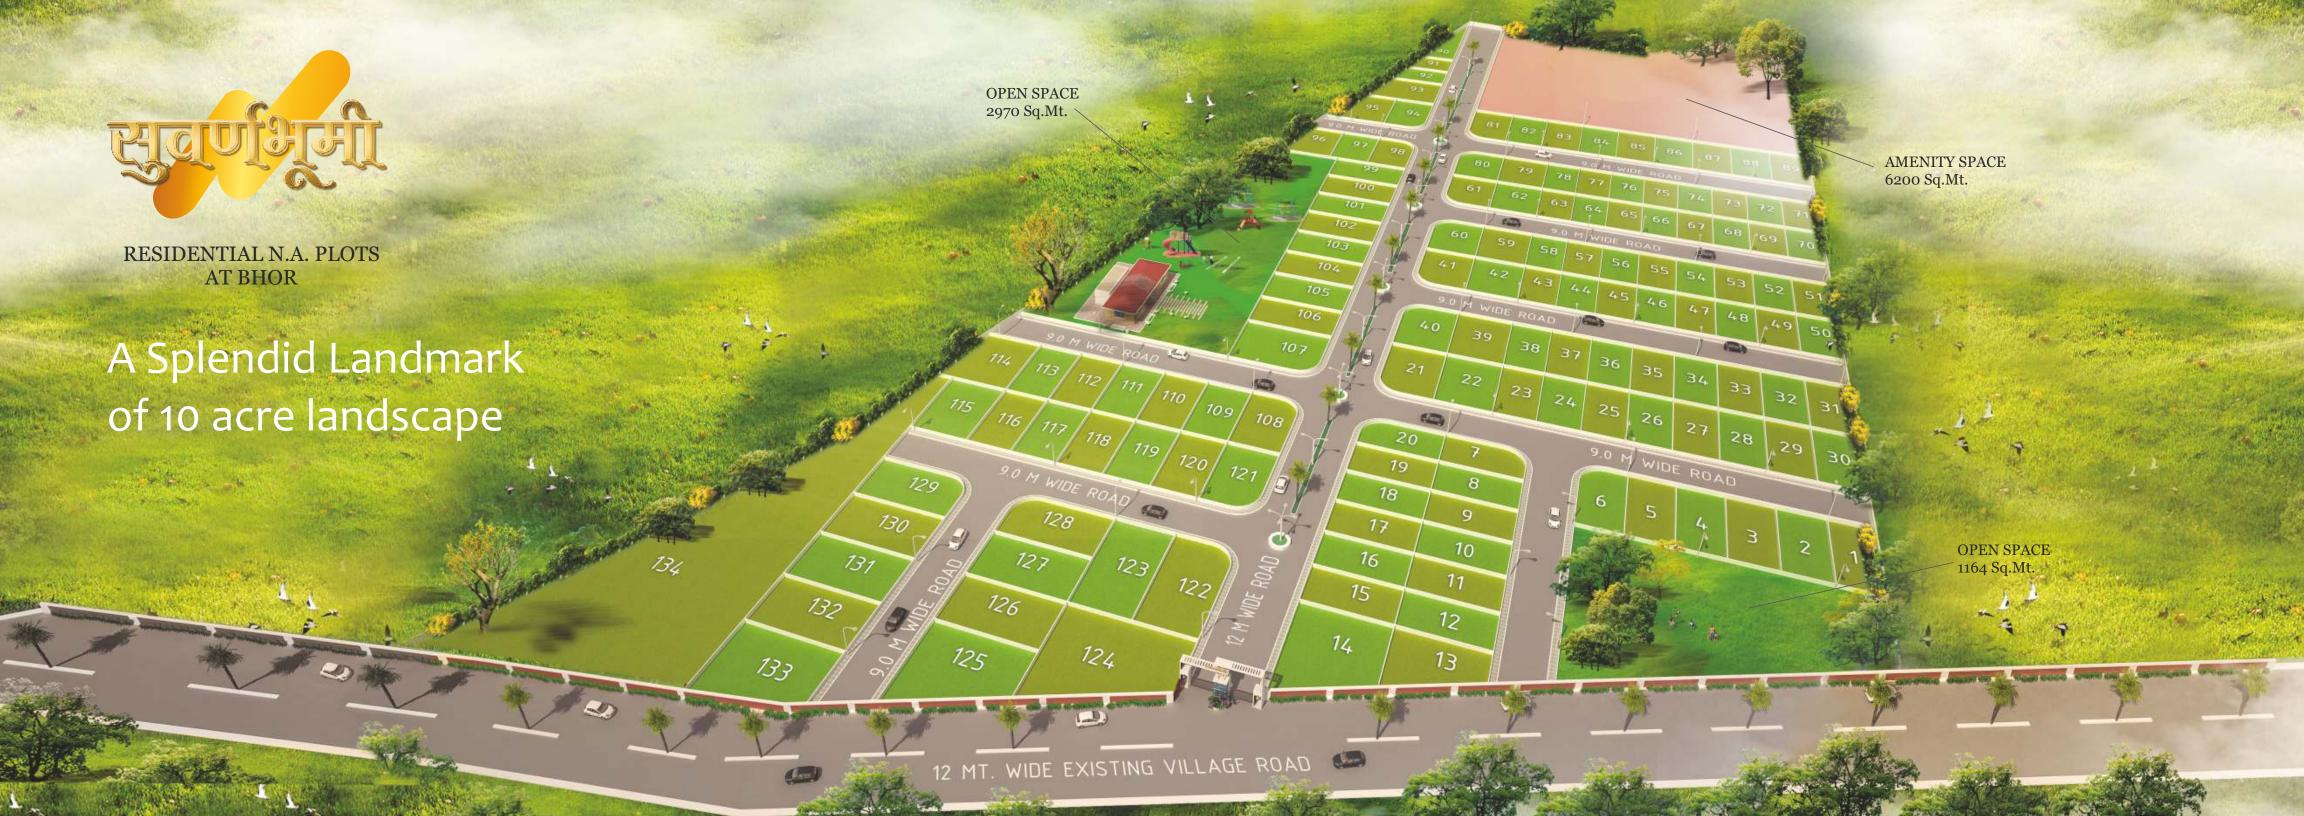

# Project Highlights

- Residential N.A. (Collector sanctioned) approved plot
- Individual 7/12 of each plot
- FSI 1.4
- Plot area 1252 sq. ft. & onwards
- Close to Pune-Bangalore highway
- Near Mahad (Konkan) Highway
- Near Bhor MIDC and Bhatghar Dam