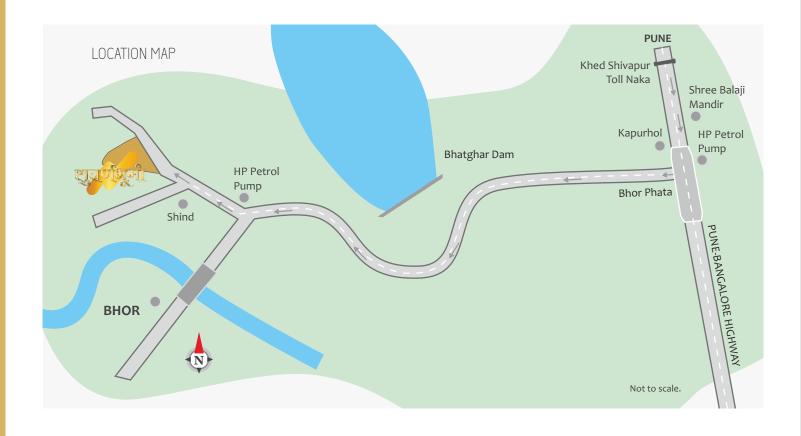

# Project Highlights

- Residential N.A. (Collector sanctioned) approved plot
- Individual 7/12 of each plot
- FSI 1.4
- Plot area 1252 sq. ft. & onwards
- Close to Pune-Bangalore highway
- Near Mahad (Konkan) Highway
- Near Bhor MIDC and Bhatghar Dam