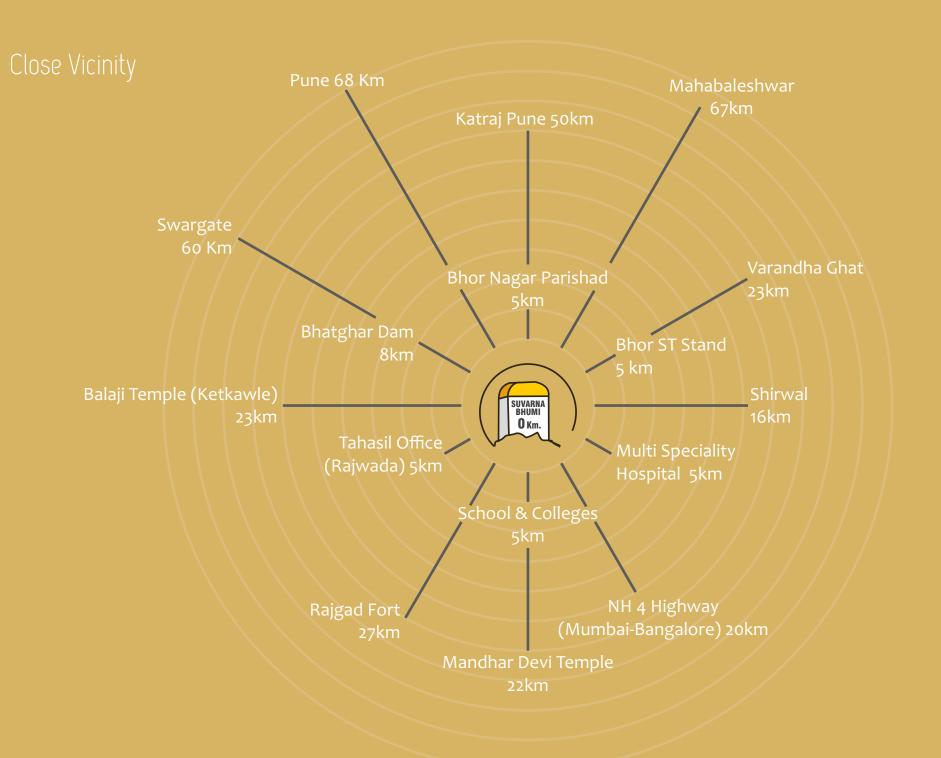

# Project Highlights

- Residential N.A. (Collector sanctioned) approved plot
- Individual 7/12 of each plot
- FSI 1.4
- Plot area 1252 sq. ft. & onwards
- Close to Pune-Bangalore highway
- Near Mahad (Konkan) Highway
- Near Bhor MIDC and Bhatghar Dam