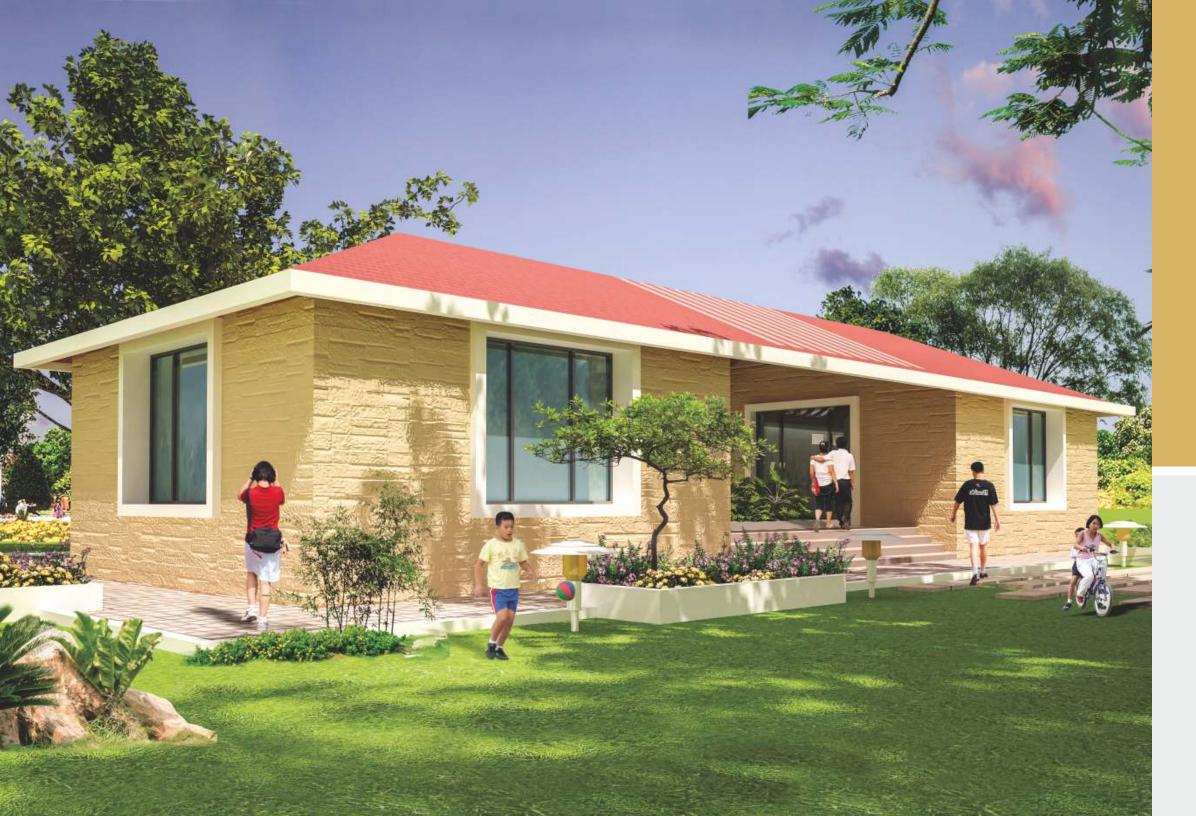

#### Amenitie

- Club house, Children play area, Jogging track
- Common electricity and Internal Tar roads
- Main Road 40 ft with divider and internal road 30 ft
- Water facility for each plot
- Attractive entrance gate with fencing for entire project
- Tree plantation
- Name plate with entrance gate on each plot
- Fencing for an individual plot
- Security cabin with 24/7 securit
- Pollution free picturesque surroundings
- Facility of construction of bungalow as pecustomized design