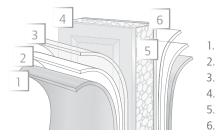

# RockCreeke<sup>™</sup>

Designed to provide unsurpassed character in a maintenance-free design, Raynor RockCreeke overlay doors feature an environmentally stable trim board material.

- baked-on finish
- . epoxy primer
- . galvanized layer
- high-strength steel
- . polyurethane insulation
- . high-strength steel

#### Aspen<sup>™</sup> Panel Construction

Baked-on finish

- Epoxy primer
- Galvanized layer
- High-strength steel
- Polyurethane insulation High-strength steel

\*See www.raynor.com for complete and full Limited Warranty details.

6

5

baked-on finish

galvanized layer

high-strength steel

high-strength steel

polystyrene insulation

epoxy primer

1

2.

3.

4.

5.

6.

Masterpiece, Colonial, with Regency glass featuring black caming

- baked-on finish
- epoxy primer
- galvanized layer
- high-strength steel
- polystyrene insulation high-strength steel

ShowCase, Cherry AccuFinish\*, Carriage house and Fleur-de-Lis hardware

- baked-on finish
- epoxy primer
- galvanized layer
- high-strength steel optional polystyrene insulation

TradeMark, Ranch, with Cascade Ranch inserts

- baked-on finish
- epoxy primer
- galvanized layer
- high-strength steel optional polystyrene insulation

BuildMark, Colonial, with Cascade Colonial inserts