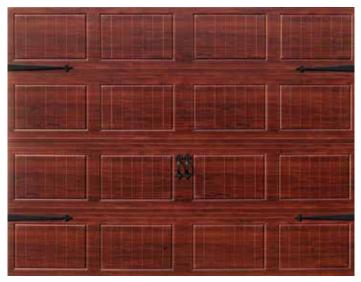

# Aspen<sup>™</sup> Series

Aspen<sup>™</sup> AP138 - Brown Ranch with Clear Ranch Windows

# Aspen<sup>™</sup> Series

Aspen Series steel garage doors provide the ultimate in safety, quality, and energy efficiency in a steel, three-layer construction door design. The Aspen Series features Raynor's proprietary WeatherLock<sup>™</sup> section joint and seal system, Neufoam<sup>™</sup> polyurethane insulation, and a multitude of panel designs.