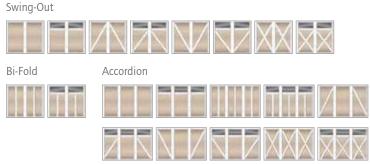

## RockCreeke™

Environmentally Friendly

- Composite overlay carriage house garage door
- R13 polyurethane insulation
- Steel, two-sided
- White, Almond, Black, Bronze, Brown, Desert Tan, Sandstone, Charcoal for Base or Board Colors
- EnduraCote<sup>™</sup> painted track and hardware options
- Arched or square top designs
- Decorative hardware options add a finishing touch.
- Optional clear, insulated and water glass available.
- Features "For As Long As You Own Your Home" sections limited warranty against rust-through, trim boards for 5-years against discoloration and 10-years against delamination \* \*
- **OptiFinish™:** Choose from over 1,800 Sherwin-Williams® colors to custom match your door to your home

## Panel Options

**Custom Carriage House** 

| Swing-Out   | 2 batten | 3 batten |
|-------------|----------|----------|
| No batten 1 | batten   | 2 batten |

No batten 1 batten

No batten

Bi-Fold