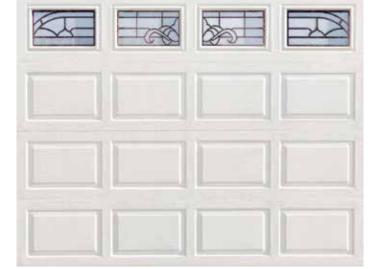

# RAYNOR GARAGE DOORS

ShowCase™ - White Carriage House (Grooved) with Arched Stockton Ranch Windows and Fleur-de-Lis Hardware