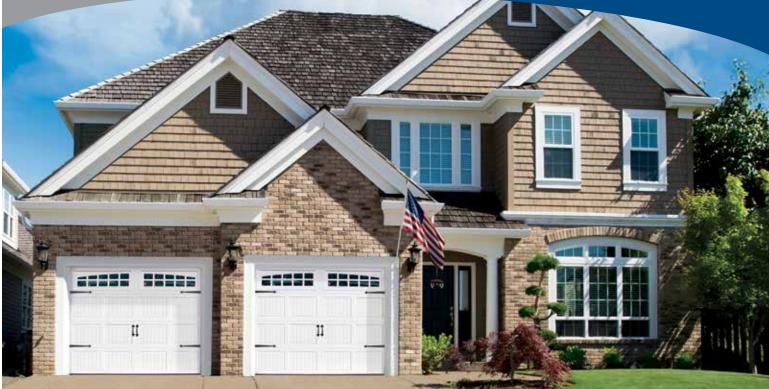

# Homeowners Guide to Garage Doors What to Look for in a Garage Door

There are four basic types of doors for residential properties: **Pan Door:** TradeMark<sup>™</sup> and BuildMark<sup>®</sup> **Polystyrene Insulated Door:** Masterpiece<sup>™</sup> and ShowCase<sup>™</sup> **Polyurethane Insulated Door:** Aspen<sup>™</sup> AP200, Aspen<sup>™</sup> AP138 and RockCreeke<sup>™</sup> **Aluminum Rail and Stile Glass Doors:** StyleView<sup>®</sup>

With the exception of the Aluminum/Glass door, they can look very similar from the outside. So what is the correct door for *your* application? Why the different types?

#### Lets start with Insulation:

Consider these two key elements:

- 1. What type of climate do you live in?
- 2. Is your garage attached? Detached? Underneath rooms (bi-level)?

**Pan doors** and **aluminum rail and stile glass doors** are not insulated. They offer virtually no R-value. Pan doors are a good choice for detached garages, or moderate climates with an attached garage. However, insulation can be added to pan doors for minimal R-value and noise suppression. Aluminum rail and stile glass doors are a great choice if aesthetics are the main concern.