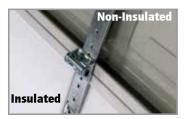

#### Lets start with Insulation:

Consider these two key elements:

- 1. What type of climate do you live in?
- 2. Is your garage attached? Detached? Underneath rooms (bi-level)?

**Pan doors** and **aluminum rail and stile glass doors** are not insulated. They offer virtually no R-value. Pan doors are a good choice for detached garages, or moderate climates with an attached garage. However, insulation can be added to pan doors for minimal R-value and noise suppression. Aluminum rail and stile glass doors are a great choice if aesthetics are the main concern.

**Polystyrene insulated doors** are a three layer door. Polystyrene insulation is bonded between two layers of steel providing a good R-value. These doors are a good choice for harsher climates (both cold and heat) as well as attached garages. Many aesthetic options and design elements are available to tailor these doors to your house for exceptional curb appeal.

**Polyurethane insulated doors** are also a three layer door. However, these doors feature a "foam-in-place" insulation that entirely fills all voids between the two layers of steel. Polyurethane offers the highest R-value available. This is an excellent choice for attached garages, garages that are underneath rooms and harsh climates (both hot and cold). Our Aspen<sup>™</sup> polyurethane doors also feature Raynor's proprietary WeatherLock<sup>™</sup> section joint and seal system. As with our polystyrene doors, many aesthetic options and design elements are available.