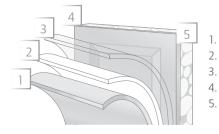

6

5

baked-on finish

galvanized layer

high-strength steel

high-strength steel

polystyrene insulation

epoxy primer

1

2.

3.

4.

5.

6.

Masterpiece, Colonial, with Regency glass featuring black caming