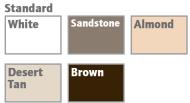

### Colors

White

| Standard Base Colors |   |        |           |          |
|----------------------|---|--------|-----------|----------|
| White                | 2 | Almond | Black     | Bronze   |
|                      |   |        |           |          |
| Brow                 | 1 | Desert | Sandstone | Charcoal |
|                      |   | Tan    |           |          |

Standard Board Color

|   | Almond  | Black         | Bronze    |
|---|---------|---------------|-----------|
| 1 | Brown   | Desert<br>Tan | Sandstone |
|   | Optiona |               |           |

**Optional Board Color** 