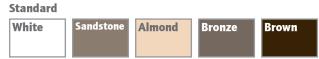

### Colors

White

| Standard Base Colors |   |        |           |          |
|----------------------|---|--------|-----------|----------|
| White                | 2 | Almond | Black     | Bronze   |
|                      |   |        |           |          |
| Brow                 | 1 | Desert | Sandstone | Charcoal |
|                      |   | Tan    |           |          |

Standard Board Color

|   | Almond  | Black         | Bronze    |
|---|---------|---------------|-----------|
| 1 | Brown   | Desert<br>Tan | Sandstone |
|   | Optiona |               |           |

**Optional Board Color** 