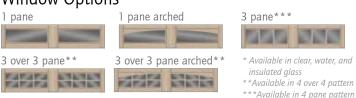

#### Window Options\*

#### Window Options Custom Carriage House

 1 Pane
 3 Pane

 2 Pane
 3 over 3 Pane

 2 Pane
 3 over 3 Pane

 2 over 2 Pane
 4 Pane

 2 over 2 Pane
 4 over 4 Pane