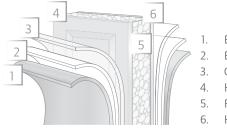

# RockCreeke<sup>™</sup>

Designed to provide unsurpassed character in a maintenance-free design, Raynor RockCreeke overlay doors feature an environmentally stable trim board material.

- baked-on finish
- . epoxy primer
- . galvanized layer
- high-strength steel
- . polyurethane insulation
- . high-strength steel

6

5

baked-on finish

galvanized layer

high-strength steel

high-strength steel

polystyrene insulation

epoxy primer

1

2.

3.

4.

5.

6.

Masterpiece, Colonial, with Regency glass featuring black caming