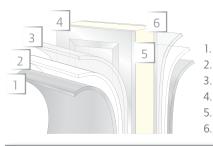

# RockCreeke<sup>™</sup>

Designed to provide unsurpassed character in a maintenance-free design, Raynor RockCreeke overlay doors feature an environmentally stable trim board material.

- baked-on finish
- . epoxy primer
- . galvanized layer
- high-strength steel
- . polyurethane insulation
- . high-strength steel