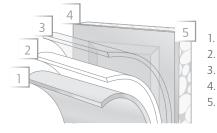

# RockCreeke<sup>™</sup>

Designed to provide unsurpassed character in a maintenance-free design, Raynor RockCreeke overlay doors feature an environmentally stable trim board material.

- baked-on finish
- . epoxy primer
- . galvanized layer
- high-strength steel
- . polyurethane insulation
- . high-strength steel

6

5

baked-on finish

galvanized layer

high-strength steel

high-strength steel

polystyrene insulation

epoxy primer

1

2.

3.

4.

5.

6.

Masterpiece, Colonial, with Regency glass featuring black caming