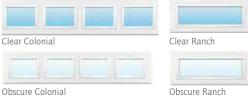

## Window Options

Clear Ranch Clear Colonial **Obscure** Colonial Obscure Ranch **Snap-In Inserts** Colonial Ranch Sherwood Sunburst Ranch Prairie Prairie Ranch Arched Stockbridge Cathedral Ranch ANALYS ROUT Waterton Waterton Ranch 10.00 And in case of the local division of the loc 

### Window Options

| Clear Colonial   | Clear Ranch                 |
|------------------|-----------------------------|
|                  |                             |
| Obscure Colonial | Obscure Ranch               |
| Snap-In Inserts  |                             |
| Colonial         | Ranch                       |
| AAAA             |                             |
| Sherwood         | Sunburst Ranch              |
|                  |                             |
| Prairie          | Prairie Ranch               |
| AAAA             | service fromme              |
| Cathedral        | Arched Stockbridge<br>Ranch |
| 202 202 202 202  | Inited Deliver              |
| Waterton         | Waterton Ranch              |
|                  | STREET, STREET,             |
| Cascade          | Cascade Ranch               |
|                  | ATTACK ADDRESS              |
| Stockton         | Stockton Ranch              |