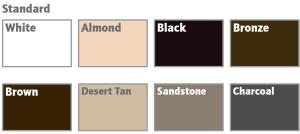

### Colors

White

| Standard Base Colors |   |        |           |          |
|----------------------|---|--------|-----------|----------|
| White                | 2 | Almond | Black     | Bronze   |
|                      |   |        |           |          |
| Brow                 | 1 | Desert | Sandstone | Charcoal |
|                      |   | Tan    |           |          |

Standard Board Color

|   | Almond  | Black         | Bronze    |
|---|---------|---------------|-----------|
| 1 | Brown   | Desert<br>Tan | Sandstone |
|   | Optiona |               |           |

**Optional Board Color** 