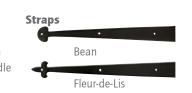

#### Straps

Stamped 16" Hinge Spade (2" High) *6131105* 

Cast 16" Hinge Colonial 6131114

Stamped 16" Hinge Narrow 5 Spade (15%" High) 6131111

Narrow Stamped 24" Hinge

Cast 16" Hinge Spear 6131104

pear Cast 16" Hinge Assembly Spear 6131103

Stamped 17" Bean Straps 4/pack 6130491

**Track Options** Galvanized (standard)

Stamped 17" Fleur-de-Lis

Straps 4/pack 6130492

#### Straps

Cast 16" Hinge

Colonial 6131114

Stamped 16" Hinge Narrow Spade (1%" High) 6131111

Cast 16" Hinge Spear

Stamped 17" BeanStamped 17" Fleur-de-LisStraps 4/pack 6130491Straps 4/pack 6130492

Cast 16" Hinge Assembly Spear 6131103