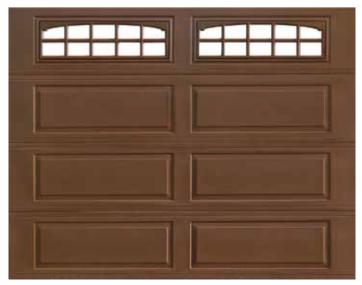

# Aspen<sup>™</sup> Series

Aspen<sup>™</sup> AP138 - Brown Ranch with Clear Ranch Windows