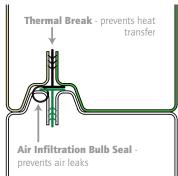

### WeatherLock<sup>™</sup> Section Joints

Aspen<sup>™</sup> doors incorporate Raynor's section exclusive WeatherLock<sup>™</sup> joint. Raynor's proprietary modified tongue-in-groove joint provides exceptional strength, moving the joint forward to increase effectiveness of the air and water seal, keeping out unwanted water and air infiltration, while providing unyielding section strength and integrity.