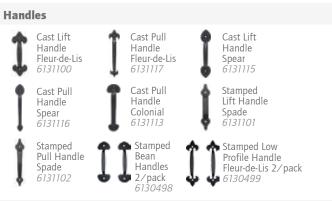

## Optional Decorative Hardware

Raynor's many decorative hardware options add the finishing touches to your RockCreeke<sup>™</sup> Door.

#### Straps

Stamped 16" Hinge Spade (2" High) *6131105* 

Cast 16" Hinge Colonial 6131114

Stamped 16" Hinge Narrow 5 Spade (15%" High) 6131111

Narrow Stamped 24" Hinge

Cast 16" Hinge Spear 6131104

pear Cast 16" Hinge Assembly Spear 6131103

Stamped 17" Bean Straps 4/pack 6130491

**Track Options** Galvanized (standard)

Stamped 17" Fleur-de-Lis

Straps 4/pack 6130492

## Decorative Hardware

#### Straps

Cast 16" Hinge

Colonial 6131114

Stamped 16" Hinge Narrow Spade (1%" High) 6131111

Cast 16" Hinge Spear

Stamped 17" BeanStamped 17" Fleur-de-LisStraps 4/pack 6130491Straps 4/pack 6130492

Cast 16" Hinge Assembly Spear 6131103