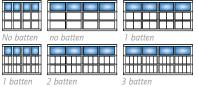

## Panel Options

**Custom Carriage House** 

| Swing-Out   | 2 batten | 3 batten |
|-------------|----------|----------|
| No batten 1 | batten   | 2 batten |

No batten 1 batten

No batten

Bi-Fold