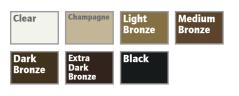

### Colors

White

| Standard Base Colors |   |        |           |          |
|----------------------|---|--------|-----------|----------|
| White                | 2 | Almond | Black     | Bronze   |
|                      |   |        |           |          |
| Brow                 | 1 | Desert | Sandstone | Charcoal |
|                      |   | Tan    |           |          |

Standard Board Color

|   | Almond  | Black         | Bronze    |
|---|---------|---------------|-----------|
| 1 | Brown   | Desert<br>Tan | Sandstone |
|   | Optiona |               |           |

**Optional Board Color** 

more than 1,800 Sherwin-Williams<sup>®</sup> colors. Mix and match to achieve your perfect 2-tone door.

Charcoal