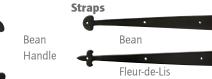

#### Straps

Stamped 16" Hinge Spade (2" High) *6131105* 

Cast 16" Hinge Colonial 6131114

Stamped 16" Hinge Narrow 5 Spade (15%" High) 6131111

Narrow Stamped 24" Hinge

Cast 16" Hinge Spear 6131104

pear Cast 16" Hinge Assembly Spear 6131103

Stamped 17" Bean Straps 4/pack 6130491

**Track Options** Galvanized (standard)

Stamped 17" Fleur-de-Lis

Straps 4/pack 6130492

#### Straps

Cast 16" Hinge

Colonial 6131114

Stamped 16" Hinge Narrow Spade (1%" High) 6131111

Cast 16" Hinge Spear

Stamped 17" BeanStamped 17" Fleur-de-LisStraps 4/pack 6130491Straps 4/pack 6130492

Cast 16" Hinge Assembly Spear 6131103