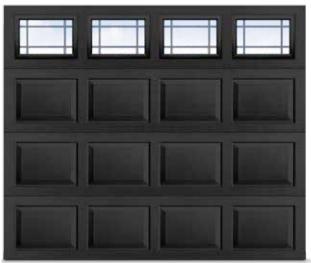

## Advantage Series<sup>™</sup>

TradeMark<sup>™</sup> - White Colonial with Clear Colonial Windows