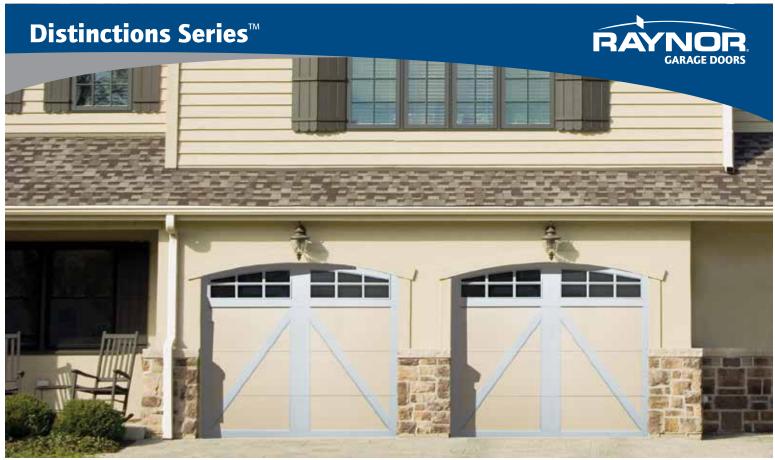

# Distinctions Series<sup>™</sup>

Creating garage doors of distinction requires the ultimate attention to detail. Raynor Distinctions Series garage doors offer the finest features the garage door industry has to offer, combined with the widest range of design options available.

## RockCreeke™

Environmentally Friendly

- Composite overlay carriage house garage door
- R13 polyurethane insulation
- Steel, two-sided
- White, Almond, Black, Bronze, Brown, Desert Tan, Sandstone, Charcoal for Base or Board Colors
- EnduraCote<sup>™</sup> painted track and hardware options
- Arched or square top designs
- Decorative hardware options add a finishing touch.
- Optional clear, insulated and water glass available.
- Features "For As Long As You Own Your Home" sections limited warranty against rust-through, trim boards for 5-years against discoloration and 10-years against delamination \* \*
- **OptiFinish™:** Choose from over 1,800 Sherwin-Williams® colors to custom match your door to your home