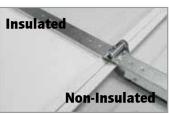

#### Lets start with Insulation:

Consider these two key elements:

- 1. What type of climate do you live in?
- 2. Is your garage attached? Detached? Underneath rooms (bi-level)?

**Pan doors** and **aluminum rail and stile glass doors** are not insulated. They offer virtually no R-value. Pan doors are a good choice for detached garages, or moderate climates with an attached garage. However, insulation can be added to pan doors for minimal R-value and noise suppression. Aluminum rail and stile glass doors are a great choice if aesthetics are the main concern.

**Polystyrene insulated doors** are a three layer door. Polystyrene insulation is bonded between two layers of steel providing a good R-value. These doors are a good choice for harsher climates (both cold and heat) as well as attached garages. Many aesthetic options and design elements are available to tailor these doors to your house for exceptional curb appeal.

**Polyurethane insulated doors** are also a three layer door. However, these doors feature a "foam-in-place" insulation that entirely fills all voids between the two layers of steel. Polyurethane offers the highest R-value available. This is an excellent choice for attached garages, garages that are underneath rooms and harsh climates (both hot and cold). Our Aspen<sup>™</sup> polyurethane doors also feature Raynor's proprietary WeatherLock<sup>™</sup> section joint and seal system. As with our polystyrene doors, many aesthetic options and design elements are available.

#### What about windows?

Windows can add a tremendous amount of curb appeal to your door and overall appearance of your home. There are many window options available, and consider the type of door you selected to choose the correct glass. For instance, with a pan door you can choose single pane glass, but if you need an insulated door, always select insulated glass to maintain as much R-value as possible.