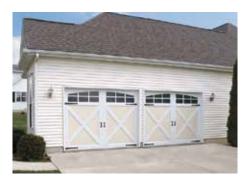

# Distinctions Series<sup>™</sup>

Creating garage doors of distinction requires the ultimate attention to detail. Raynor Distinctions Series garage doors offer the finest features the garage door industry has to offer, combined with the widest range of design options available.

## RockCreeke™

Environmentally Friendly

- Composite overlay carriage house garage door
- R13 polyurethane insulation
- Steel, two-sided
- White, Almond, Black, Bronze, Brown, Desert Tan, Sandstone, Charcoal for Base or Board Colors
- EnduraCote<sup>™</sup> painted track and hardware options
- Arched or square top designs
- Decorative hardware options add a finishing touch.
- Optional clear, insulated and water glass available.
- Features "For As Long As You Own Your Home" sections limited warranty against rust-through, trim boards for 5-years against discoloration and 10-years against delamination \* \*
- **OptiFinish™:** Choose from over 1,800 Sherwin-Williams® colors to custom match your door to your home