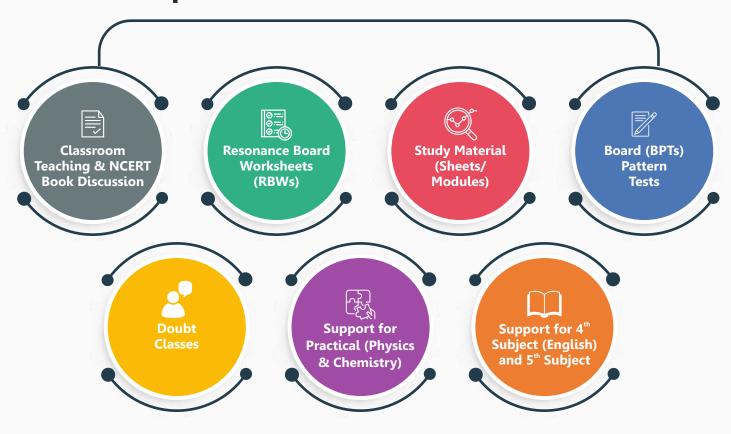

on may be increased or decreased as per the course need.



### **Online Practice:**

Online or Computer Based Testing system is now well established in India. All major engineering exams are now computer based.

We believe it is a positive change. Online exam saves time. Candidates can edit & re-edit their answers. A coloured panel is provided to track the status of the exam. There is less scope of printing errors. Evaluation process is quick and error free with detailed analysis.

Staying in sync with times, Resonance has developed a state-of-art Computer facility in which students can practice online tests and view recorded lectures. Students can book their slots and use this facility to view recorded lectures or take computer-based tests.





## **Preparation for Board Examination**



## **Academic Calendar**

## JEE (Main+Advanced) Target: IITs

| Course (Code)                       | Course Starting Date |
|-------------------------------------|----------------------|
|                                     | 05-Apr-2021 (Mon)    |
| VIKAAS (JA)<br>for Class XI         | 19-Apr-2021 (Mon)    |
| JEE (Main+Adv.) 2023                | 10-May-2021 (Mon)    |
|                                     | 31-May-2021 (Mon)    |
|                                     | 07-Jun-2021 (Mon)    |
| VIPUL (JB)                          | 21-Jun-2021 (Mon)    |
| for Class XI                        | 05-Jul-2021 (Mon)    |
| JEE (Main + Adv.) 2023              | 26-Jul-2021 (Mon)    |
|                                     | 09-Aug-2021 (Mon)    |
| VIJETA (JP)<br>for Class XII        | 15