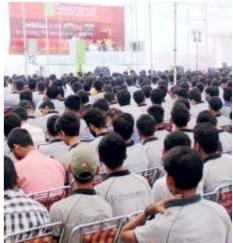

In a nutshell, Resonance is delivering excellent results for past 20 years. So far, 46500+ students of Resonance have got into IITs & more than 240000 students have qualified for NITs & other engineering colleges. 17000+ students have qualified in NEET/AllMS since 2012. There are 2160+ NTSE Scholars, 2536+ KVPY Fellowship Winners, 51 Medalists with 13 Gold Medals in International Olympiads (since 2006) and 2240+ selections in CA (all stages), 1696 CS, 53 students in CLAT since 2013. 3 times AIR-1 in CS Foundation exam attempts: June 2019, June 2018 & December 2017 & AIR-1 in CA Final 2018 (November attempt). All these students are making important strides in their respective fields across various segments and they happily owe their success to Resonance.

#### IT IS YOUR TIME NOW!









## **Result Celebration**









## **Motivation Session**















#### **EDU-SYSTEM**

Resonance has a highly systematic and standardized system of teaching. Our study material, course planning, testing system, timetable, performance monitoring system etc. are all pre-defined and well set. All systems work according to these rules and deliver a uniform and high-quality learning experience to all students.

## **Key Processes: Academics**

- > Course & Lecture Planning
- > Teaching Methodology
- > Lecture Notes Preparation
- > Faculty Productivity Management
- Study Material Development & Question Bank Management
- > Test Paper Preparation
- > Regular Class Management
- > Student's Performance Management
- > Academic Quality Control & Auditing
- > Academic Research & Development