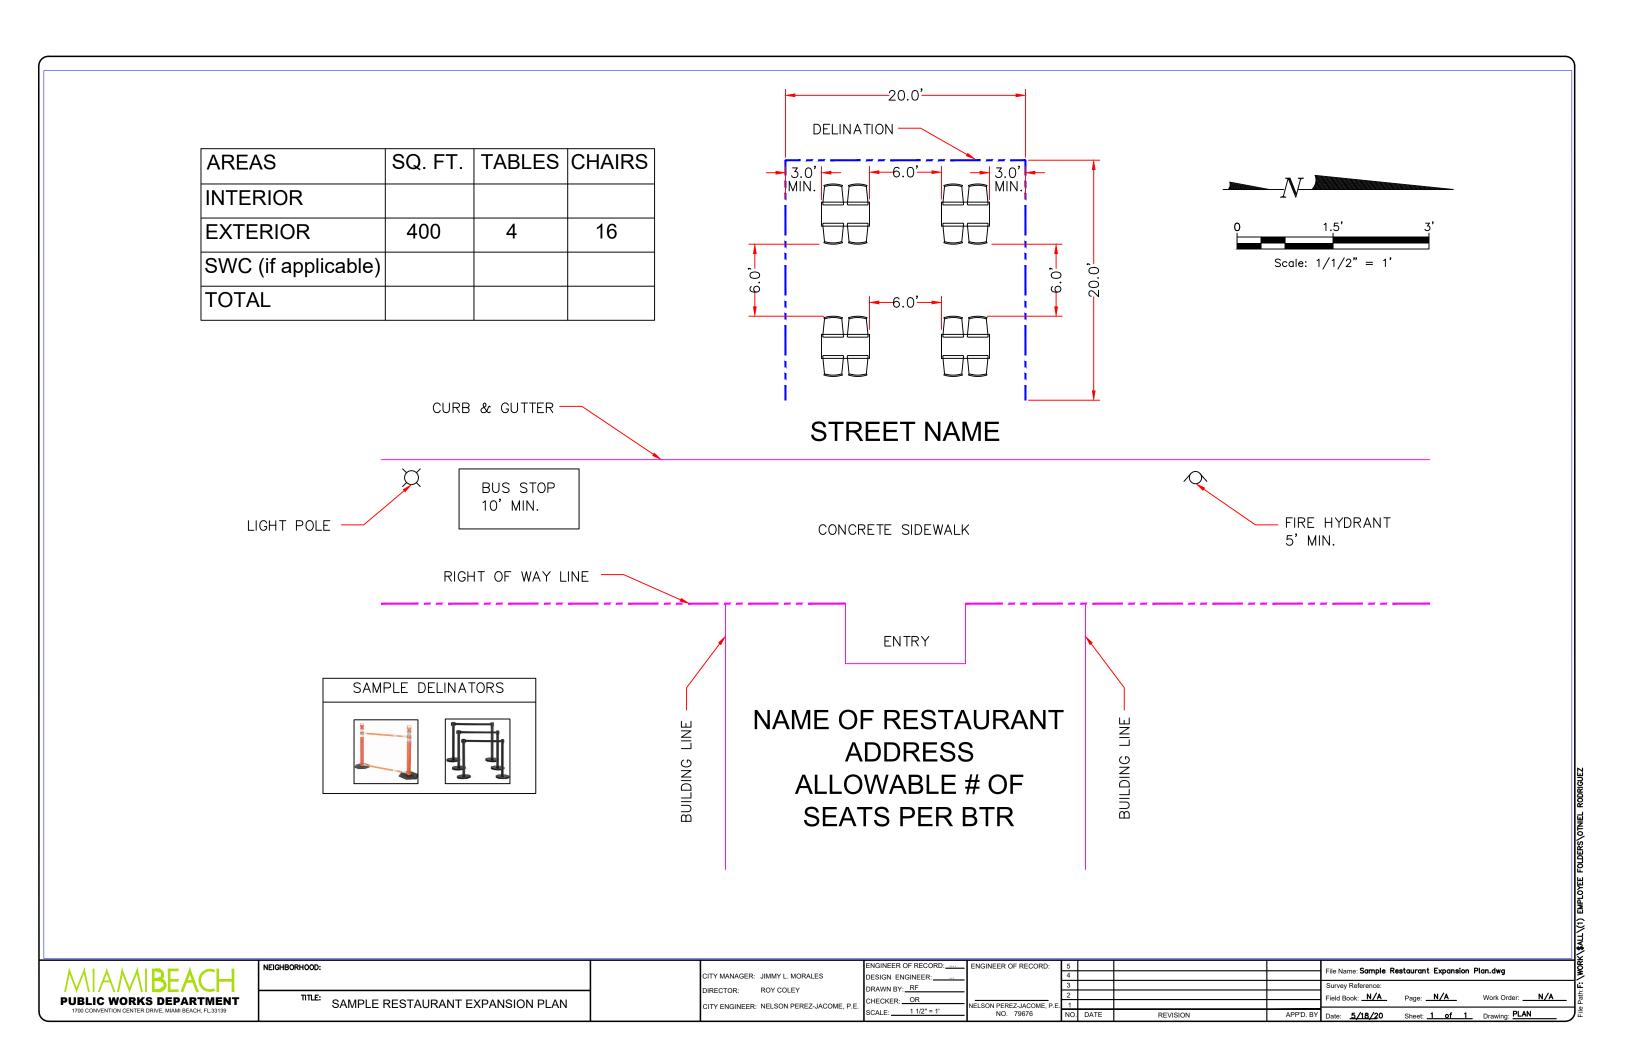

### SIDEWALK CAFÉ PLANS CHECKLIST

- Plans must show proposed layout and dimensions of the proposed seating area(s); proposed location, size, and number of tables, chairs and umbrellas; and location of doorways, steps, trees and/or landscaped areas, fountains, parking meters, fire hydrants, bus shelters, directory/kiosks, public benches, trash receptacles, and any other existing fixtures, furnishings and/or other obstruction(s) within the proposed expanded outdoor seating area.
- Delineate area to be occupied in the street/sidewalk area
- Minimum 6 feet separation from back of chair to back of chair
- Plans must show the total seating capacity originally permitted, and the total proposed seating capacity, inclusive of the expanded area. The proposed seating cannot exceed the establishment's existing total seating capacity.
- The only furniture allowed is tables, chairs and umbrellas (no fans)
- Umbrellas shall be inherently flame retardant
- Umbrella Dimensions: 10' diameter or 10' x 10' max
- Umbrellas must be free-standing and shall not be bolted or otherwise permanently attached to the pavement
- Name and address of Restaurant
- Meet all ADA requirements
- If expansion is proposed on privately-owned adjacent property, the adjacent property owner must be a coapplicant on the permit