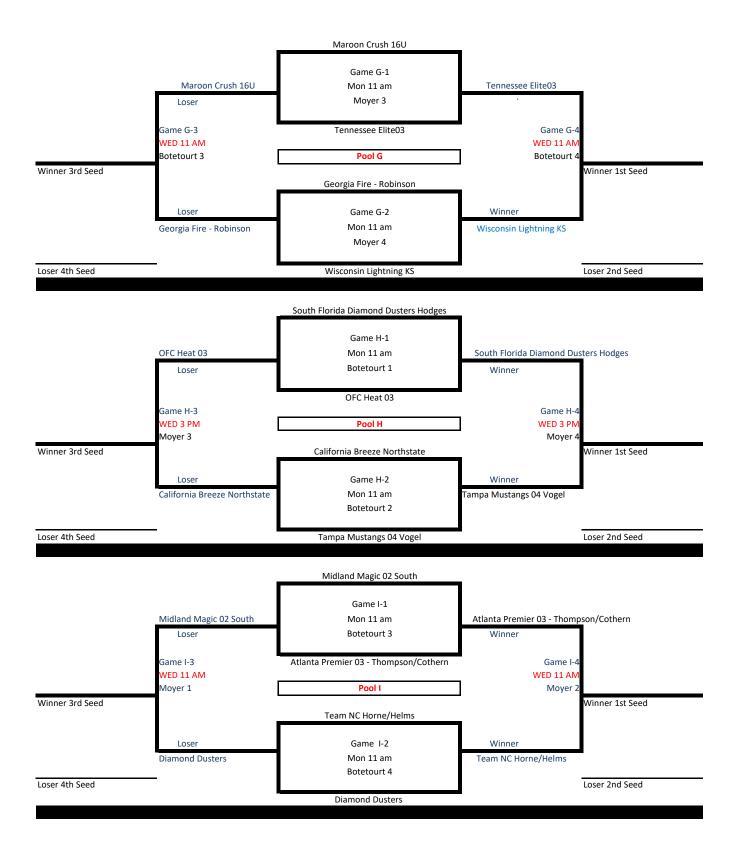

Field Address
Moyer Sports Complex - 1000 Union St. Salem, VA 24153
Botetourt Sports Complex - 160 Preston Parkway, Troutville, VA 24175



Field Address
Moyer Sports Complex - 1000 Union St. Salem, VA 24153
Botetourt Sports Complex - 160 Preston Parkway, Troutville, VA 24175



Field Address
Moyer Sports Complex - 1000 Union St. Salem, VA 24153
Botetourt Sports Complex - 160 Preston Parkway, Troutville, VA 24175



Field Address
Moyer Sports Complex - 1000 Union St. Salem, VA 24153
Botetourt Sports Complex - 160 Preston Parkway, Troutville, VA 24175





Lady Canes

Game Q-2

WED 8 AM

Botetourt 3

Ashburn Shooting Stars 2020

Game Q-3 WED 9 AM Botetourt 3

Ashburn Shooting Stars 2020

Lake Shore Lightning Gold

Lady Canes

Lake Shore Lightning Gold

Ashburn Shooting Stars 2020

| Pool Q |        |      |  |
|--------|--------|------|--|
| Wins   | Losses | Seed |  |
|        | 1      |      |  |
| 1      |        |      |  |
|        |        |      |  |

South Dakota Gold 02 - 4

Game R-1

Mon 1 pm

Botetourt 4

Carolina Crush 16U -1

South Dakota Gold 02 Car