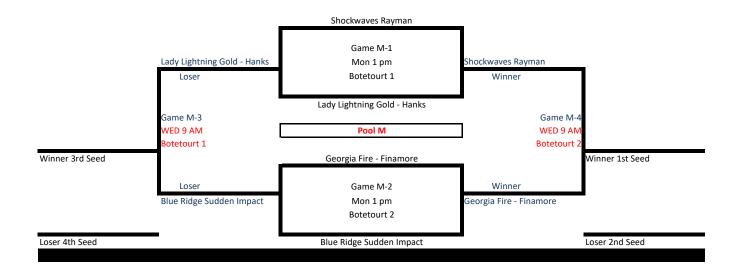

Field Address
Moyer Sports Complex - 1000 Union St. Salem, VA 24153
Botetourt Sports Complex - 160 Preston Parkway, Troutville, VA 24175



Field Address
Moyer Sports Complex - 1000 Union St. Salem, VA 24153
Botetourt Sports Complex - 160 Preston Parkway, Troutville, VA 24175



Field Address
Moyer Sports Complex - 1000 Union St. Salem, VA 24153
Botetourt Sports Complex - 160 Preston Parkway, Troutville, VA 24175



Field Address
Moyer Sports Complex - 1000 Union St. Salem, VA 24153
Botetourt Sports Complex - 160 Preston Parkway, Troutville, VA 24175





Lady Canes

Game Q-2

WED 8 AM

Botetourt 3

Ashburn Shooting Stars 2020

Game Q-3 WED 9 AM Botetourt 3

Ashburn Shooting Stars 2020

Lake Shore Lightning Gold

Lady Canes

Lake Shore Lightning Gold

Ashburn Shooting Stars 2020

| Pool Q |        |      |  |
|--------|--------|------|--|
| Wins   | Losses | Seed |  |
|        | 1      |      |  |
| 1      |        |      |  |
|        |        |      |  |

South Dakota Gold 02 - 4

Game R-1

Mon 1 pm

Botetourt 4

Carolina Crush 16U -1

South Dakota Gold 02 Carolina Crush 16U Carolina Cardinals East South Dakota Gold 02

Game R-2

WED 8 AM

Botetourt 4

Carolina Cardinals East

| Pool R |        |      |  |
|--------|--------|------|--|
| Wins   | Losses | Seed |  |
| 1      |        |      |  |
|        | 1      |      |  |
|        |