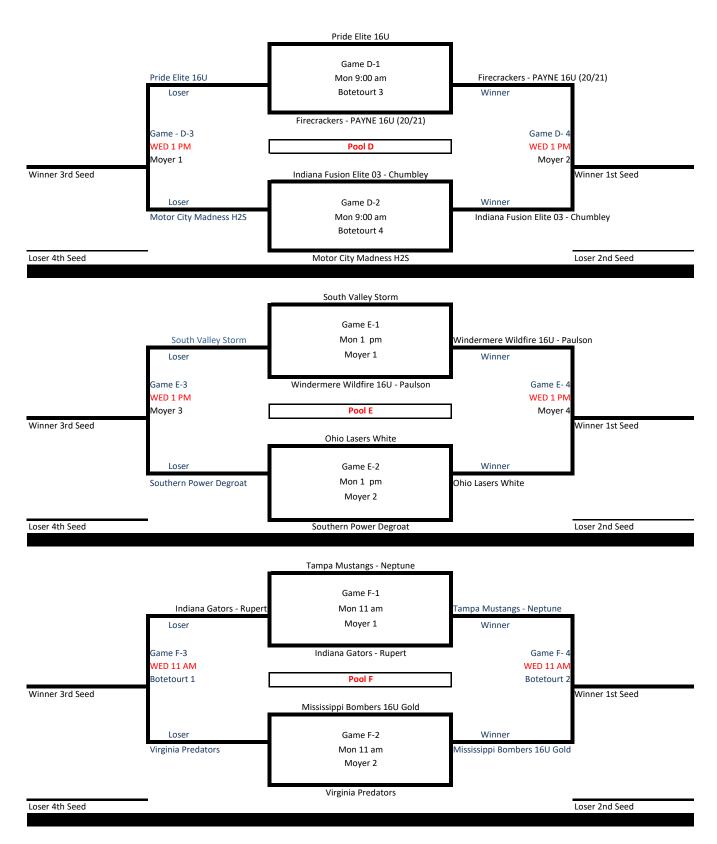

Field Address
Moyer Sports Complex - 1000 Union St. Salem, VA 24153
Botetourt Sports Complex - 160 Preston Parkway, Troutville, VA 24175



Field Address
Moyer Sports Complex - 1000 Union St. Salem, VA 24153
Botetourt Sports Complex - 160 Preston Parkway, Troutville, VA 24175



Field Address
Moyer Sports Complex - 1000 Union St. Salem, VA 24153
Botetourt Sports Complex - 160 Preston Parkway, Troutville, VA 24175



Field Address
Moyer Sports Complex - 1000 Union St. Salem, VA 24153
Botetourt Sports Complex - 160 Preston Parkway, Troutville, VA 24175





Lady Canes

Game Q-2

WED 8 AM

Botetourt 3

Ashburn Shooting Stars 2020

Game Q-3 WED 9 AM Botetourt 3

Ashburn Shooting Stars 2020

Lake Shore Lightning Gold

Lady Canes

Lake Shore Lightning Gold

Ashburn Shooting Stars 2020

| Pool Q |        |      |  |
|--------|--------|------|--|
| Wins   | Losses | Seed |  |
|        | 1      |      |  |
| 1      |        |      |