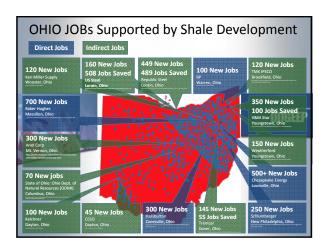

## Participating OOGEEP Schools ONGEEP

A.I. Root Middle School
Academy of Learning
Academy of World Languages
Ada Exempted Village School District
Ada High School
Adams Middle School
Adamswille Elementary School
Adlai Stevenson Elementary School
Adlai School
Aiken High School
Aiken High School
Alexander High School
Alexander Middle School
Allen County Board of MR/DD
Allen County Educational Service Center
Allen East Middle School

Alliance High School
Amanda Elementary School
Amelia Middle School
Amherst Exempted Village Schools
Ankeney Middle School
Anthony Wayne High School
Anthony Wayne High School
Anthory Local Schools
Apollo Career Center
Arcadia High School
Arcanum Elementary School
Arcanum Elementary School
Arcanum-Butler Elementary School
Arcanum-Butler Middle School
Archolo