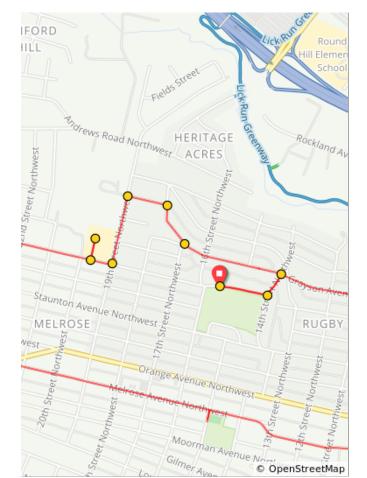

## Roanoke City Parks Tour de Melrose-Rugby/Northwest (greenway edition)

| Dist | Туре | Note                                                                                   |
|------|------|----------------------------------------------------------------------------------------|
| 0.0  | 9    | Start of route                                                                         |
| 0.1  |      | From the parking area, go<br>back towards 14th NW and<br>turn L.                       |
| 0.2  |      | L onto Grayson Ave NW                                                                  |
| 0.5  |      | Continue straight onto 17th<br>St NW                                                   |
| 0.6  |      | L onto Grayson Ave NW.<br>Note: There is no street sign.                               |
| 0.7  |      | L onto 19th St NW                                                                      |
| 0.9  |      | R onto Carroll Ave NW                                                                  |
| 1.0  |      | R into the Kennedy Park parking area.                                                  |
| 1.0  |      | Check out the park and then<br>turn R out of the parking lot<br>back onto Carroll Ave. |

## 1.0 miles. +62/-6 feet

| Dist | Туре  | Note                                                                                                                                                            |
|------|-------|-----------------------------------------------------------------------------------------------------------------------------------------------------------------|
| 1.3  | . ypo | L onto 22nd St NW                                                                                                                                               |
| 1.3  |       | R onto Mercer Ave                                                                                                                                               |
| 1.4  |       | L onto 23rd St NW                                                                                                                                               |
| 1.4  | Ð     | You will see Staunton Park<br>on your L. After checking out<br>the park, do a U-turn and<br>come back the way you<br>came on 23rd St.                           |
| 1.5  |       | L onto Clifton St NW                                                                                                                                            |
| 1.7  |       | Continue straight across<br>Lafayette Blvd to stay on<br>Clifton                                                                                                |
| 1.8  |       | Continue straight across<br>Crescent to stay on Clifton                                                                                                         |
| 1.8  |       | Continue straight into Villa<br>Height Park. You will see<br>basketball courts and a<br>playground on your L. Turn<br>around and come back the<br>way you came. |