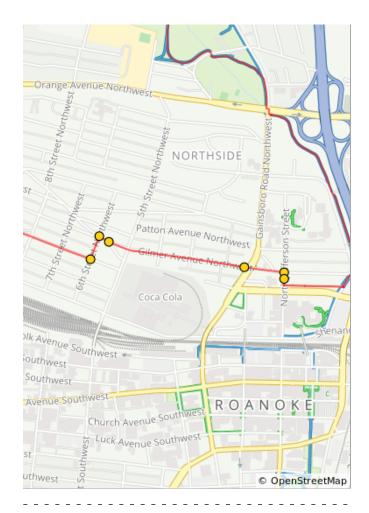

## 1.3 miles. +70/-126 feet

| Dist | Туре | Note                                                                    |
|------|------|-------------------------------------------------------------------------|
| 3.7  |      | R onto 15th St NW. You will see Melrose Park on your L.                 |
| 3.7  | Ð    | Make a U-turn after enjoying<br>the park to get back to<br>Melrose Ave. |
| 3.8  |      | R onto Melrose Ave NW                                                   |
| 3.9  |      | Slight R to stay on Melrose<br>Ave NW                                   |
| 4.2  |      | R onto 10th St NW. Use caution.                                         |
| 4.4  |      | L onto Loudon Ave.                                                      |
| 4.5  |      | Loudon Park is on your L.<br>Enjoy!                                     |

| Dist | Туре | Note                                            |
|------|------|-------------------------------------------------|
| 4.8  |      | L onto 6th St NW                                |
| 4.8  |      | R onto Moorman Ave NW                           |
| 4.9  |      | Continue onto Gilmer Ave<br>NW                  |
| 5.2  |      | Continue straight onto Gilmer Ave.              |
| 5.4  |      | R onto N Jefferson St                           |
| 5.4  |      | L into paved alley before you get to Wells Ave. |