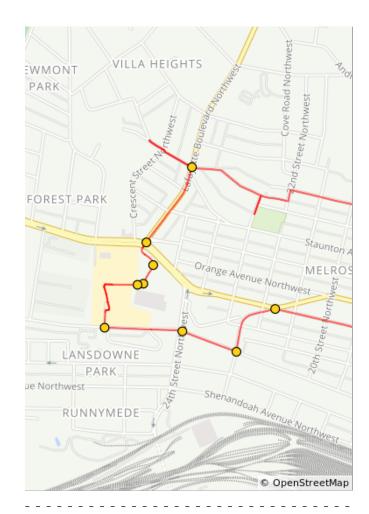

## 1.0 miles. +62/-6 feet

| Dist | Туре  | Note                                                                                                                                                            |
|------|-------|-----------------------------------------------------------------------------------------------------------------------------------------------------------------|
| 1.3  | . ypo | L onto 22nd St NW                                                                                                                                               |
| 1.3  |       | R onto Mercer Ave                                                                                                                                               |
| 1.4  |       | L onto 23rd St NW                                                                                                                                               |
| 1.4  | Ð     | You will see Staunton Park<br>on your L. After checking out<br>the park, do a U-turn and<br>come back the way you<br>came on 23rd St.                           |
| 1.5  |       | L onto Clifton St NW                                                                                                                                            |
| 1.7  |       | Continue straight across<br>Lafayette Blvd to stay on<br>Clifton                                                                                                |
| 1.8  |       | Continue straight across<br>Crescent to stay on Clifton                                                                                                         |
| 1.8  |       | Continue straight into Villa<br>Height Park. You will see<br>basketball courts and a<br>playground on your L. Turn<br>around and come back the<br>way you came. |

| Dist | Туре | Note                                                                                                                                   |
|------|------|----------------------------------------------------------------------------------------------------------------------------------------|
| 2.0  |      | R onto Lafayette Blvd NW                                                                                                               |
| 2.2  |      | Go straight at light into<br>Goodwill Parking lot towards<br>Melrose Branch Library. Use<br>caution as this is a busy<br>intersection. |
| 2.3  |      | R to keep going towards<br>library                                                                                                     |
| 2.3  |      | Slight R to go towards paved path towards park                                                                                         |
| 2.4  |      | Continue straight on paved pathway to Horton Park.                                                                                     |
| 2.6  |      | L onto Salem Turnpike NW                                                                                                               |
| 2.8  |      | Continue straight onto<br>Loudon Ave NW                                                                                                |
| 2.9  |      | L onto 22nd St NW                                                                                                                      |
| 3.1  |      | Slight R onto Melrose Ave<br>NW                                                                                                        |