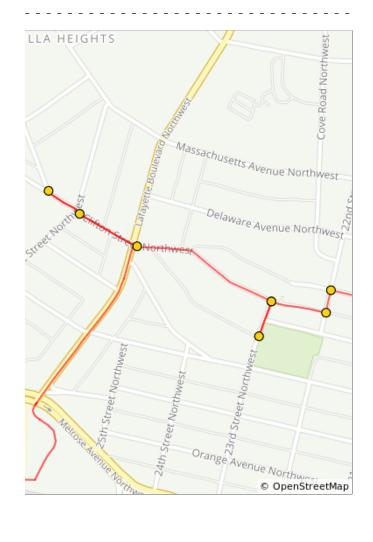

## 1.0 miles. +62/-6 feet

| Dist | Туре  | Note                                                                                                                                                            |
|------|-------|-----------------------------------------------------------------------------------------------------------------------------------------------------------------|
| 1.3  | . ypo | L onto 22nd St NW                                                                                                                                               |
| 1.3  |       | R onto Mercer Ave                                                                                                                                               |
| 1.4  |       | L onto 23rd St NW                                                                                                                                               |
| 1.4  | Ð     | You will see Staunton Park<br>on your L. After checking out<br>the park, do a U-turn and<br>come back the way you<br>came on 23rd St.                           |
| 1.5  |       | L onto Clifton St NW                                                                                                                                            |
| 1.7  |       | Continue straight across<br>Lafayette Blvd to stay on<br>Clifton                                                                                                |
| 1.8  |       | Continue straight across<br>Crescent to stay on Clifton                                                                                                         |
| 1.8  |       | Continue straight into Villa<br>Height Park. You will see<br>basketball courts and a<br>playground on your L. Turn<br>around and come back the<br>way you came. |