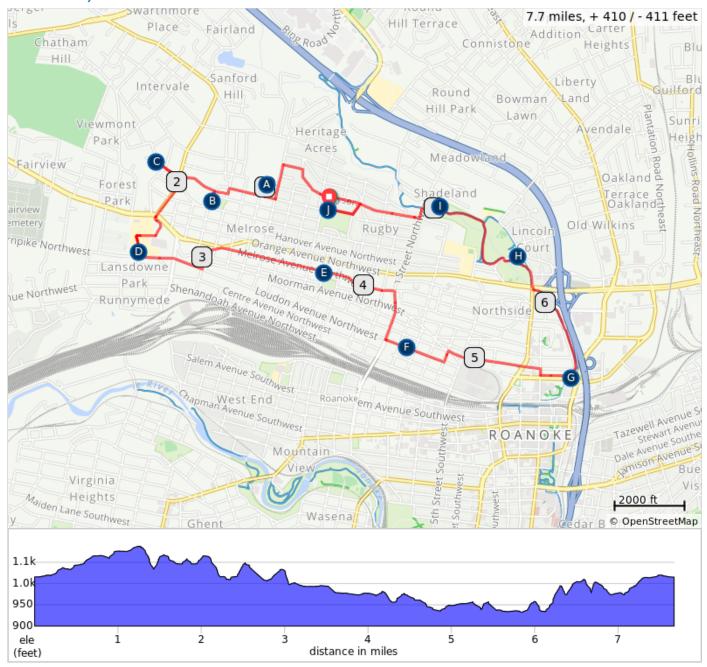

## Roanoke City Parks Tour de Melrose-Rugby/Northwest (greenway of RIDE edition)

Connect the following parks on this fun route around Melrose-Rugby/Northwest Roanoke: Eureka Park and Recreation Center, Kennedy Park, Staunton Park, Villa Heights Parks, Horton Park, Melrose Park, Loudon Park, Entranceway Park, Lick Run Greenway, Washington Park, and Brown-Robertson Park

| Α. | Kennedy Park         |
|----|----------------------|
| Β. | Staunton Park        |
| C. | Villa Heights Park   |
| D. | Horton Park          |
| Ε. | Melrose Park         |
| F  | Loudon Park          |
| G. | Entranceway Park     |
| Η. | Washington Park      |
| 1. | Brown Robertson Park |
| J. | Eureka Park          |
|    |                      |