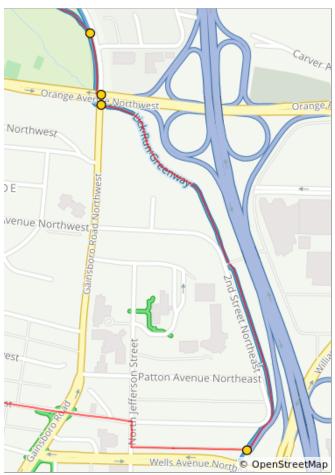

| Dist | Туре | Note                                            |
|------|------|-------------------------------------------------|
| 4.8  |      | L onto 6th St NW                                |
| 4.8  |      | R onto Moorman Ave NW                           |
| 4.9  |      | Continue onto Gilmer Ave<br>NW                  |
| 5.2  |      | Continue straight onto Gilmer Ave.              |
| 5.4  |      | R onto N Jefferson St                           |
| 5.4  |      | L into paved alley before you get to Wells Ave. |

| 0.8 miles. + | 18/-18 feet |
|--------------|-------------|
|--------------|-------------|

| Dist | Туре | Note                                                                                                                 |
|------|------|----------------------------------------------------------------------------------------------------------------------|
| 5.5  |      | Entranceway Park is just<br>ahead. Check it out and then<br>head L on the Lick Run<br>Greenway toward Orange<br>Ave. |
| 6.1  |      | Continue straight across the crosswalk on Gainsboro Road (towards the Y)                                             |
| 6.1  |      | Cross Orange Ave in the crosswalk and continue on the Lick Run Greenway.                                             |
| 6.2  |      | Slight L to stay on Lick Run<br>Greenway                                                                             |