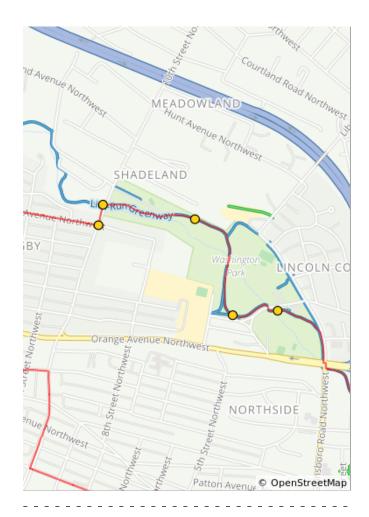

| 0.8 miles. + | 18/-18 feet |
|--------------|-------------|
|--------------|-------------|

| Dist | Туре | Note                                                                                                                 |
|------|------|----------------------------------------------------------------------------------------------------------------------|
| 5.5  |      | Entranceway Park is just<br>ahead. Check it out and then<br>head L on the Lick Run<br>Greenway toward Orange<br>Ave. |
| 6.1  |      | Continue straight across the crosswalk on Gainsboro Road (towards the Y)                                             |
| 6.1  |      | Cross Orange Ave in the crosswalk and continue on the Lick Run Greenway.                                             |
| 6.2  |      | Slight L to stay on Lick Run<br>Greenway                                                                             |

| Dist | Туре | Note                                      |
|------|------|-------------------------------------------|
| 6.4  |      | You are entering Washington<br>Park       |
| 6.5  |      | Slight R to stay on Lick Run<br>Greenway  |
| 6.8  |      | You are entering Brown-<br>Robertson Park |
| 7.1  |      | L onto 10th St NW                         |
| 7.1  |      | R onto Grayson Ave NW                     |