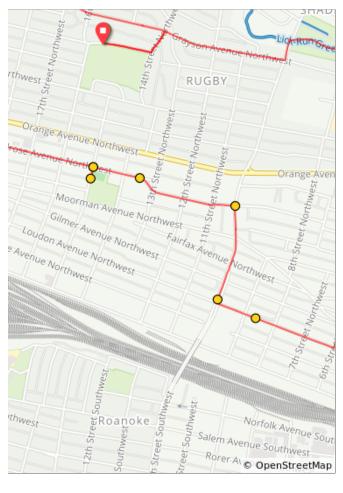

## Roanoke City Parks Tour de Melrose-Rugby/Northwest (greenway edition)

| Dist | Туре | Note                                                                                   |
|------|------|----------------------------------------------------------------------------------------|
| 0.0  | 9    | Start of route                                                                         |
| 0.1  |      | From the parking area, go<br>back towards 14th NW and<br>turn L.                       |
| 0.2  |      | L onto Grayson Ave NW                                                                  |
| 0.5  |      | Continue straight onto 17th<br>St NW                                                   |
| 0.6  |      | L onto Grayson Ave NW.<br>Note: There is no street sign.                               |
| 0.7  |      | L onto 19th St NW                                                                      |
| 0.9  |      | R onto Carroll Ave NW                                                                  |
| 1.0  |      | R into the Kennedy Park parking area.                                                  |
| 1.0  |      | Check out the park and then<br>turn R out of the parking lot<br>back onto Carroll Ave. |

## 1.0 miles. +62/-6 feet

| Dist | Туре  | Note                                                                                                                                                            |
|------|-------|-----------------------------------------------------------------------------------------------------------------------------------------------------------------|
| 1.3  | . ypo | L onto 22nd St NW                                                                                                                                               |
| 1.3  |       | R onto Mercer Ave                                                                                                                                               |
| 1.4  |       | L onto 23rd St NW                                                                                                                                               |
| 1.4  | Ð     | You will see Staunton Park<br>on your L. After checking out<br>the park, do a U-turn and<br>come back the way you<br>came on 23rd St.                           |
| 1.5  |       | L onto Clifton St NW                                                                                                                                            |
| 1.7  |       | Continue straight across<br>Lafayette Blvd to stay on<br>Clifton                                                                                                |
| 1.8  |       | Continue straight across<br>Crescent to stay on Clifton                                                                                                         |
| 1.8  |       | Continue straight into Villa<br>Height Park. You will see<br>basketball courts and a<br>playground on your L. Turn<br>around and come back the<br>way you came. |